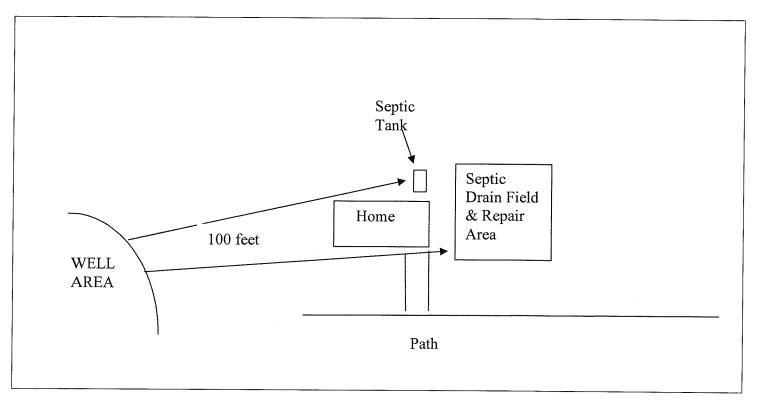

## HARNETT DEPARTMENT OF PUBLIC HEALTH PERMIT TO CONSTRUCT A DRINKING WATER SUPPLY WELL

| PIN #: <u>0507-80-6681.000</u> Parcel #: Application #: <u>11-5-27053</u> Subdivision: <u>AC Turlington</u> Lot #:                                                                                                                                                                                                                                                                                                                                        |
|-----------------------------------------------------------------------------------------------------------------------------------------------------------------------------------------------------------------------------------------------------------------------------------------------------------------------------------------------------------------------------------------------------------------------------------------------------------|
| Applicant Name: Otis Butler Address: 1912 Nursery Rd. Lillington, NC 27546                                                                                                                                                                                                                                                                                                                                                                                |
| Type of Facility Served by Well: SFD                                                                                                                                                                                                                                                                                                                                                                                                                      |
| Sewage System: conventional                                                                                                                                                                                                                                                                                                                                                                                                                               |
| Permit Conditions: Well to be at least 100 feet away from any part of septic system                                                                                                                                                                                                                                                                                                                                                                       |
| <ul> <li>General Permit Conditions:</li> <li>Drinking water supply well construction must meet 15A NCAC 02C.100 rules</li> <li>The permitted drinking water supply well shall be located in accordance with the SITE PLAN</li> <li>ANY ALTERATION of the site of the site (including location of structures and appurtenance) or modification in use of the well, may subject this Permit to revocation</li> </ul> Authorized State Agent Date 7 / / 26// |
| Grouting Inspection Witnessed Date No Date No Date No Date Date Date No Date Date Date Date Date Date Date Date Date                                                                                                                                                                                                                                                                                                                                      |
| See attachment for construction sketch                                                                                                                                                                                                                                                                                                                                                                                                                    |
| WELL CERTIFICATE OF COMPLETION                                                                                                                                                                                                                                                                                                                                                                                                                            |
| Date: Application #: Well Contractor:                                                                                                                                                                                                                                                                                                                                                                                                                     |
| Applicant Name: Address: Directions to Site:                                                                                                                                                                                                                                                                                                                                                                                                              |
| Use of Well: Date Drilled: Total Depth: Replacement Well?  Yes No Static Water Level: Top of Casing is in. above surface.  Yield: gpm at ft. Disinfection: Type Amount                                                                                                                                                                                                                                                                                    |
| Water Zone (depth)         Casing         Grout           From To         From To         From 0 To           From To         Diameter: Material: Thickness:         Material: Method:           From To         Diameter: Material: Thickness:         Material: Method:           From To         From To         From To           Diameter: Material: Thickness:         Material: Method:                                                            |
| Inspector: On Hold Date: Release Date:                                                                                                                                                                                                                                                                                                                                                                                                                    |
| Remarks:                                                                                                                                                                                                                                                                                                                                                                                                                                                  |
| Well Head Information   Casing Height: (above finished grade) Access Port: Vent Stack:   Well ID Tag: Pump ID Tag: Sampling Tap: Backflow Preventer:   Sample Taken? Yes No Well Head properly sealed:   Remarks:                                                                                                                                                                                                                                         |
| Authorized State Agent Date                                                                                                                                                                                                                                                                                                                                                                                                                               |

## **Well Construction Sketch**