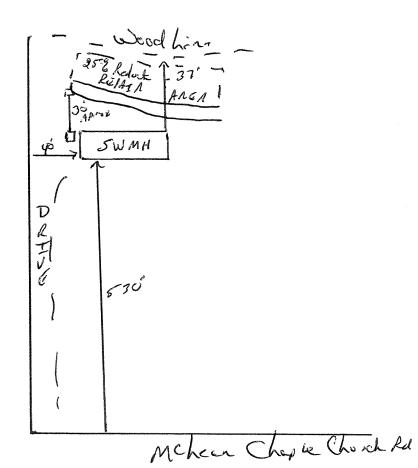

## Harnett County Department of Public Health Site Sketch

|                                       | PROPERTY LOCATON: McLean Charle | Charl da       |
|---------------------------------------|---------------------------------|----------------|
| ISSUED TO: Charles Dias               | SUBDIVISION Betwee Prop.        | LOT#_ <u>~</u> |
| Authorized State Agent: August Marine | Date: 6/20/2                    | 904/           |

\* Not to Scale