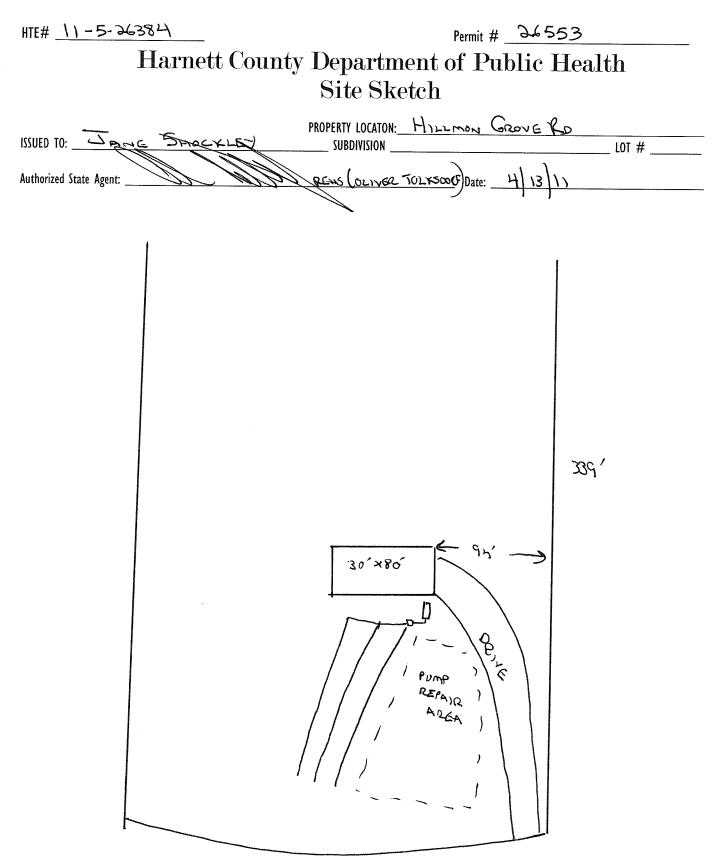

## Harnett County Department of Public Health

Improvement Permit

26553

A building permit cannot be issued with only an Improvement Permit

| <b>T</b>                                                                                  | PROPERTY LOCATION: HILLMON GROVE &                                                                                                                                                  |
|-------------------------------------------------------------------------------------------|-------------------------------------------------------------------------------------------------------------------------------------------------------------------------------------|
| ISSUED TO: JANE SHOCKLEY                                                                  | SUBDIVISION INT #                                                                                                                                                                   |
| NEW X REPAIR EXPANSION Type of Structure: Man. Home (30'X80')                             | Site Improvements required prior to Construction Authorization Issuance:                                                                                                            |
| Type of Structure: MAN, HOME (50×80)                                                      |                                                                                                                                                                                     |
| Proposed Wastewater System Type: 25% REDUCTION                                            | DYSTEM                                                                                                                                                                              |
| Projected Daily Flow: 480 GPD                                                             |                                                                                                                                                                                     |
| Number of bedrooms: Number of Occupants:                                                  | max                                                                                                                                                                                 |
| Basement I Yes No                                                                         |                                                                                                                                                                                     |
| Pump Required: 🗆 Yes 🗆 No 🔀 May be required based                                         |                                                                                                                                                                                     |
| Type of Water Supply:  Community Public  Well                                             |                                                                                                                                                                                     |
| Permit conditions:                                                                        | No expiration                                                                                                                                                                       |
| IN IT                                                                                     |                                                                                                                                                                                     |
| Authorized State Agent::                                                                  | DENS Date: 4(13) SEE ATTACHED SITE SKETCH                                                                                                                                           |
|                                                                                           | DENS Date: 4(13) SEE ATTACHED SITE SKETCH<br>and other permits. The permit holder is responsible for checking with appropriate governing bodies in meeting their requirements. This |
| site is subject to revocation if the site plan, plat, or the intended use changes. The li | mprovement Permit shall not be affected by a change in ownership of the site. This permit is subject to compliance with the provisions of                                           |
| the Laws and Rules for Sewage Treatment and Disposal and to conditions of this perm       | nit.                                                                                                                                                                                |
|                                                                                           |                                                                                                                                                                                     |
| (                                                                                         | Construction Authorization                                                                                                                                                          |
| -                                                                                         | · · · ·                                                                                                                                                                             |
| The construction and installation requirements of Rules 1950, 1957, 1954, 1959            | (Required for Building Permit)<br>1956, .1957, .1958. and .1959 are incorporated by references into this permit and shall be met. Systems shall be installed in accordance          |
| with the attached system layout.                                                          | 1750, 1753, 1750, and 1757 are incorporated by relevences into this permit and shall be met. systems shall be installed in accordance                                               |
|                                                                                           |                                                                                                                                                                                     |
| ISUED TO:ANE SHOCKLEY                                                                     | SUBDIVISION LOT # LOT #                                                                                                                                                             |
| a 11 (arigi)                                                                              | SUBDIVISION LOT #                                                                                                                                                                   |
| Facility Type: HAN HOME (30,760)                                                          | K New 🗆 Expansion 🗆 Repair                                                                                                                                                          |
| Basement? 🗆 Yes 🕅 No 🛛 Basement Fixtures? 🗆                                               |                                                                                                                                                                                     |
| Type of Wastewater System** 25% REDUCTION                                                 | N SYSTEM (Initial) Wastewater Flow: 480 GPD                                                                                                                                         |
| (See note below, if applicable [])                                                        |                                                                                                                                                                                     |
| Pume To 25% &                                                                             | CEOUETION (Repair)                                                                                                                                                                  |
| Installation Requirements/Conditions Number                                               | of tranchas                                                                                                                                                                         |
| Septic Tank Size 1000 gallons Exact le                                                    | ngth of each trench 100 feet Trench Spacing: 9 Feet on Center<br>shall be installed on contour at a Soil Cover: 6 inches                                                            |
| Pump Tank Size gallons Trenches                                                           | shall be installed on contour at a Soil Cover: 6 inches                                                                                                                             |
| Maximur                                                                                   | n Trench Depth of: inches inches (Maximum soil cover shall not exceed                                                                                                               |
|                                                                                           |                                                                                                                                                                                     |
| •                                                                                         | bottoms shall be level to $+/-1/4$ " MPX' 36" above the trench bottom)                                                                                                              |
| in all di                                                                                 | ·                                                                                                                                                                                   |
| Pump Requirements:ft. TDH vs GPM                                                          | inches below pipe                                                                                                                                                                   |
| • · · ·                                                                                   | Aggregate Depth: inches above pipe                                                                                                                                                  |
| Conditions:                                                                               | inches total                                                                                                                                                                        |

| This Construction Authorization is subject to revocation if the site plan, plat, or the intended use changes. The Construction Authorization shall not be transferred when there is a change in ownership of the site. This Construction Authorization is subject to compliance with the provisions of the laws and Rules for Sewage Treatment and Disposal and to the conditions of this permit. SEE ATTACHED SITE SKETCH Authorized State Agent: Construction Authorization Expiration Date: | Owner/Legal Representative Signature:                                                                                                                                      | Date:                                            |
|------------------------------------------------------------------------------------------------------------------------------------------------------------------------------------------------------------------------------------------------------------------------------------------------------------------------------------------------------------------------------------------------------------------------------------------------------------------------------------------------|----------------------------------------------------------------------------------------------------------------------------------------------------------------------------|--------------------------------------------------|
| Construction Authorization is subject to compliance with the provisions of the Laws and Rules for Sewage Treatment and Disposal and to the conditions of this permit. SEE ATTACHED SITE SKETCH Authorized State Agent:                                                                                                                                                                                                                                                                         | This Construction Authorization is subject to revocation if the site plan, plat, or the intended use changes. The Construction Authorization shall not be transferred when | there is a change in ownership of the site. This |
|                                                                                                                                                                                                                                                                                                                                                                                                                                                                                                | Construction Authorization is subject to compliance with the provisions of the Laws and Rules for Sewage Treatment and Disposal and to the conditions of this permit.      |                                                  |
|                                                                                                                                                                                                                                                                                                                                                                                                                                                                                                |                                                                                                                                                                            | 16                                               |