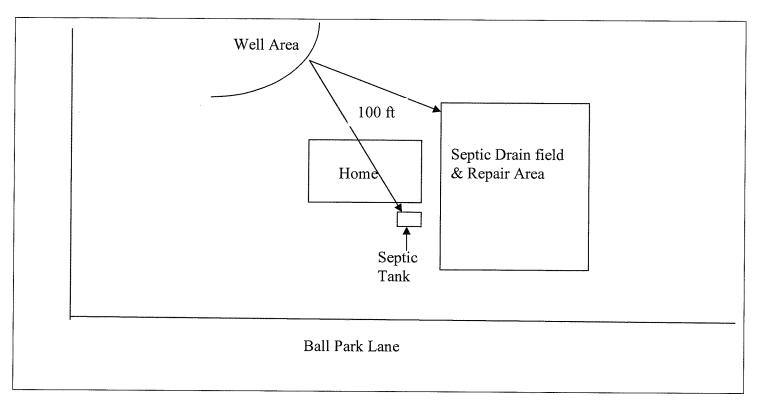

## HARNETT DEPARTMENT OF PUBLIC HEALTH PERMIT TO CONSTRUCT A DRINKING WATER SUPPLY WELL

| PIN #: <u>0577-73-0530.000</u> Parcel #: <u>120577-0062</u> Application #: <u>11-5-26363</u> Subd                                                                                                                                                                                                                                                                 | ivision: Lot #:                                                                                                                                       |
|-------------------------------------------------------------------------------------------------------------------------------------------------------------------------------------------------------------------------------------------------------------------------------------------------------------------------------------------------------------------|-------------------------------------------------------------------------------------------------------------------------------------------------------|
| Applicant Name: Carl Temple Address: 699 Ball Park Lane                                                                                                                                                                                                                                                                                                           |                                                                                                                                                       |
| Type of Facility Served by Well: <u>SFD</u>                                                                                                                                                                                                                                                                                                                       |                                                                                                                                                       |
| Sewage System: conventional                                                                                                                                                                                                                                                                                                                                       |                                                                                                                                                       |
| Permit Conditions: Well to drilled 100 ft. away from any part of the septic system                                                                                                                                                                                                                                                                                |                                                                                                                                                       |
| General Permit Conditions:  • Drinking water supply well construction must meet 15A NCAC 02C.100 rules  • The permitted drinking water supply well shall be located in accordance with the SITE F  • ANY ALTERATION of the site of the site (including location of structures and appurte subject this Permit to revocation  Authorized State Agent  Date  19/26/ | PLAN nance) or modification in use of the well, may                                                                                                   |
| Grouting Inspection Witnessed Date No  Grouting self-certified by driller GW-1 provided?                                                                                                                                                                                                                                                                          |                                                                                                                                                       |
| See attachment for construction sketch                                                                                                                                                                                                                                                                                                                            |                                                                                                                                                       |
| WELL CERTIFICATE OF COMPLETION                                                                                                                                                                                                                                                                                                                                    |                                                                                                                                                       |
| Date: Application #: Well Contractor:                                                                                                                                                                                                                                                                                                                             |                                                                                                                                                       |
| Applicant Name: Address: Directions to Site:                                                                                                                                                                                                                                                                                                                      |                                                                                                                                                       |
| Use of Well: Date Drilled: Total Depth: Replacement V Static Water Level: Top of Casing is in. above surface. Yield: g Disinfection: Type Amount                                                                                                                                                                                                                  | /ell? ☐ Yes ☐ No<br>gpm at ft.                                                                                                                        |
| Water Zone (depth)         Casing           From To         From To           From To         Diameter: Material: Thickness:           From To         Diameter: Material: Thickness:           From To         Diameter: Material: Thickness:                                                                                                                    | Grout         From 0 To         Material:       Method:         From To       Method:         Material:       Method:         Material:       Method: |
| Inspector: On Hold Date: Release Date:                                                                                                                                                                                                                                                                                                                            |                                                                                                                                                       |
| Remarks:                                                                                                                                                                                                                                                                                                                                                          |                                                                                                                                                       |
| Sample Taken? Yes No Well Head properly sealed:                                                                                                                                                                                                                                                                                                                   | ow Preventer:                                                                                                                                         |
| Remarks:                                                                                                                                                                                                                                                                                                                                                          |                                                                                                                                                       |
| SHIPPETTAND SINGA AGART                                                                                                                                                                                                                                                                                                                                           |                                                                                                                                                       |

## **Well Construction Sketch**