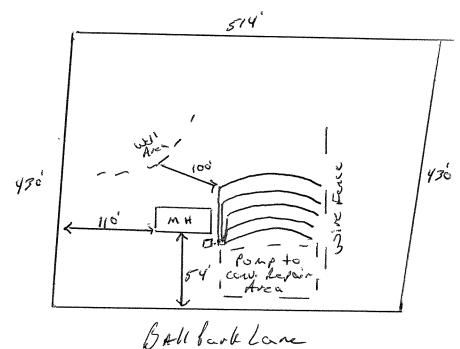

## Harnett County Department of Public Health Site Sketch

| ./ 1                    | / PI        | ROPERTY LOCATON: <u>Ball Pa</u> | rk he                                 | me        |       |
|-------------------------|-------------|---------------------------------|---------------------------------------|-----------|-------|
| ISSUED TO: Nina Temple  | Jeremy Pape | SUBDIVISION                     | · · · · · · · · · · · · · · · · · · · |           | LOT # |
| Authorized State Agent: | Min REAS    |                                 | Date:                                 | 4/19/2011 |       |