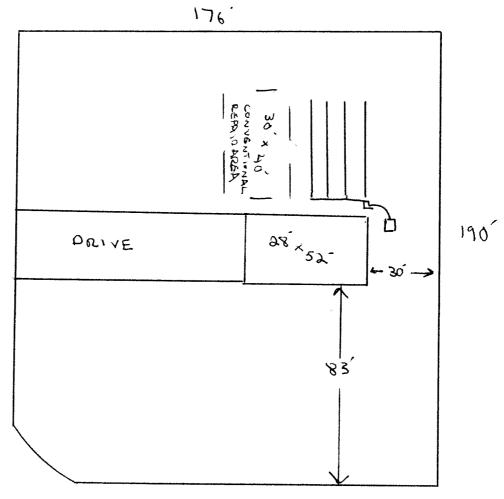

## Harnett County Department of Public Health

HTE# 10-5-25433

|                                                                                                          | Improvement                                      | ermit                        |                                               | 26353                                  |
|----------------------------------------------------------------------------------------------------------|--------------------------------------------------|------------------------------|-----------------------------------------------|----------------------------------------|
|                                                                                                          | A building permit cannot be issued wit           |                              | t Permit                                      |                                        |
| -                                                                                                        | PROPERTY LOCA                                    | TION: DOVE                   |                                               |                                        |
| ISSUED TO: HURLISS St + DORIS CL                                                                         | ere subdivision _                                | WADDELL E                    | -51                                           | LOT # <u></u>                          |
| NEW X REPAIR C EXPANSI                                                                                   | ION I                                            | Site Improvements re         | quired prior to Construction Autho            | rization Issuance:                     |
| Type of Structure: Man. Home (28x                                                                        |                                                  |                              |                                               |                                        |
| Proposed Wastewater System Type:                                                                         | IONAL                                            |                              |                                               |                                        |
| Projected Daily Flow: <u>360</u> GPD<br>Number of bedrooms: <u>3</u> Number of Occ                       | . (                                              |                              |                                               |                                        |
|                                                                                                          | ipants: <u> </u>                                 |                              |                                               |                                        |
|                                                                                                          | wined based on final landing and street          |                              |                                               |                                        |
| Type of Water Supply: Community X Public                                                                 | uired based on final location and eleva          | tions of facilities          |                                               |                                        |
| Permit conditions:                                                                                       | weil Distance from weil                          | <u> </u>                     | Permit valid for:                             | Five years                             |
|                                                                                                          |                                                  |                              |                                               | No expiration                          |
|                                                                                                          | <u></u>                                          |                              |                                               |                                        |
| Authorized State Agent::                                                                                 | RENS Date                                        | 0/1/10                       | (FE AT                                        | TACHED SITE SKETCH                     |
| The issuance of this permit by the Health Department in no way guar                                      | antees the issuance of their permits. The permit | holder is responsible for ch | ecking with appropriate governing bodies in   | n meeting their requirements This      |
| site is subject to revocation if the site plan, plat, or the intended use                                | changes. The Improvement Permit shall not be a   | affected by a change in own  | ership of the site. This permit is subject to | compliance with the provisions of      |
| the Laws and Rules for Sewage Treatment and Disposal and to condition                                    | ons of this permit.                              |                              |                                               |                                        |
|                                                                                                          |                                                  |                              |                                               | ·······                                |
|                                                                                                          | <u>Construction</u> Au                           | thorization                  |                                               |                                        |
|                                                                                                          | <u>(Required for Buildi</u>                      | ng Permit)                   |                                               |                                        |
| The construction and installation requirements of Rules .1950, .1952, . with the attached system layout. | 1954, .1955, .1956, .1957, .1958. and .1959 ar   | e incorporated by references | into this permit and shall be met. System:    | s shall be installed in accordance     |
|                                                                                                          |                                                  | 0                            | Δ                                             |                                        |
| ISSUED TO: HUELISS + DORIS CL                                                                            |                                                  | LOCATION: <u>Do</u>          |                                               |                                        |
| m m Dr (berger                                                                                           | SUBDIVISIO                                       | N WADDELL                    | L-57                                          | lot # <u>_9</u>                        |
| Facility Type: MAN. HOME (28×52)                                                                         |                                                  | ion 🗆 Repair                 |                                               |                                        |
| •                                                                                                        | (tures? 🗆 Yes 🛛 ŽNo                              |                              |                                               |                                        |
| Type of Wastewater System** _ CONVENT                                                                    | IONAL                                            |                              | (Initial) Wastewater Flow:                    | 360 GPD                                |
| (See note below, if applicable 🗔)                                                                        |                                                  |                              |                                               |                                        |
| CONVENS                                                                                                  | TONAL                                            | _(Repair)                    |                                               |                                        |
| Installation Requirements/Conditions                                                                     | Number of trenches                               | - , ,                        |                                               |                                        |
| Septic Tank Size <u>1000</u> gallons                                                                     | Exact length of each trench                      | 10 feet                      | Trench Spacing:                               | Feet on Center                         |
| Pump Tank Size gallons                                                                                   | Trenches shall be installed on co                |                              |                                               | inches                                 |
|                                                                                                          | Maximum Trench Depth of:                         |                              | (Maximum soil cover shall                     |                                        |
|                                                                                                          | (Trench bottoms shall be level to                |                              | 36" above the trench both                     |                                        |
|                                                                                                          | in all directions)                               |                              |                                               | lomj                                   |
| Pump Requirements:ft. TDH vs                                                                             |                                                  |                              | C_                                            | tankan kata y                          |
|                                                                                                          |                                                  |                              | Arrente Desthe                                | inches below pipe<br>inches above pipe |
| Conditions:                                                                                              |                                                  |                              | Aggregate Depth: $\underline{2}$              |                                        |
|                                                                                                          |                                                  |                              |                                               | à inches total                         |
|                                                                                                          |                                                  |                              |                                               |                                        |

## WATER LINES (INCLUDING IRRIGATION) MUST BE 10FT. FROM ANY PART OF SEPTIC SYSTEM OR REPAIR AREA. NO UTILITIES ALLOWED IN INITIAL OR REPAIR DRAIN FIELD AREA.

| **If applicable: I understand the system type specified is different from the type specified on                                    | the application. I accept the specifications of this permit.                               |
|------------------------------------------------------------------------------------------------------------------------------------|--------------------------------------------------------------------------------------------|
| Owner/Legal Representative Signature:                                                                                              | Date:                                                                                      |
| This Construction Authorization is subject to revocation if the site plan, plat, or the intended use changes. The Construction Aut | thorization shall not be transferred when there is a change in ownership of the site. This |
| Construction Authorization is subject to compliance with the providence of the Laws and Rules for Sewage Treatment and Dispos      | al and to the conditions of this permit. SEE ATTACHED SITE SKETCH                          |
| Authorized State Agent: Authorized State Agent:                                                                                    | Date:<br>n Expiration Date:                                                                |