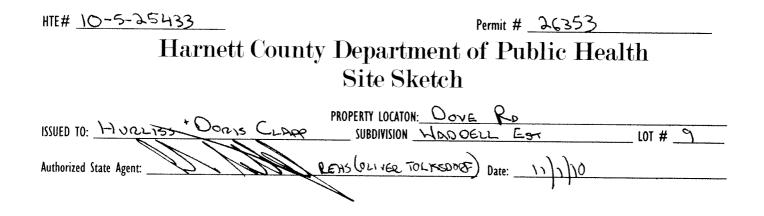

## Harnett County Department of Public Health

HTE# 10-5-25433

|                                                                                                          | Improvement                                      | ermit                        |                                               | 26353                                  |
|----------------------------------------------------------------------------------------------------------|--------------------------------------------------|------------------------------|-----------------------------------------------|----------------------------------------|
|                                                                                                          | A building permit cannot be issued wit           |                              | t Permit                                      |                                        |
| -                                                                                                        | PROPERTY LOCA                                    | TION: DOVE                   |                                               |                                        |
| ISSUED TO: HURLISS St + DORIS CL                                                                         | ere subdivision _                                | WADDELL E                    | -51                                           | LOT # <u></u>                          |
| NEW X REPAIR C EXPANSI                                                                                   | ION I                                            | Site Improvements re         | quired prior to Construction Autho            | rization Issuance:                     |
| Type of Structure: Man. Home (28x                                                                        |                                                  |                              |                                               |                                        |
| Proposed Wastewater System Type:                                                                         | IONAL                                            |                              |                                               |                                        |
| Projected Daily Flow: <u>360</u> GPD<br>Number of bedrooms: <u>3</u> Number of Occ                       | . (                                              |                              |                                               |                                        |
|                                                                                                          | ipants: <u> </u>                                 |                              |                                               |                                        |
|                                                                                                          | wined based on final landing and street          |                              |                                               |                                        |
| Type of Water Supply: Community X Public                                                                 | uired based on final location and eleva          | tions of facilities          |                                               |                                        |
| Permit conditions:                                                                                       | weil Distance from weil                          | <u> </u>                     | Permit valid for:                             | Five years                             |
|                                                                                                          |                                                  |                              |                                               | No expiration                          |
|                                                                                                          | <u></u>                                          |                              |                                               |                                        |
| Authorized State Agent::                                                                                 | RENS Date                                        | 0/1/10                       | (FE AT                                        | TACHED SITE SKETCH                     |
| The issuance of this permit by the Health Department in no way guar                                      | antees the issuance of their permits. The permit | holder is responsible for ch | ecking with appropriate governing bodies in   | n meeting their requirements This      |
| site is subject to revocation if the site plan, plat, or the intended use                                | changes. The Improvement Permit shall not be a   | affected by a change in own  | ership of the site. This permit is subject to | compliance with the provisions of      |
| the Laws and Rules for Sewage Treatment and Disposal and to condition                                    | ons of this permit.                              |                              |                                               |                                        |
|                                                                                                          |                                                  |                              |                                               | ·······                                |
|                                                                                                          | <u>Construction</u> Au                           | thorization                  |                                               |                                        |
|                                                                                                          | <u>(Required for Buildi</u>                      | ng Permit)                   |                                               |                                        |
| The construction and installation requirements of Rules .1950, .1952, . with the attached system layout. | 1954, .1955, .1956, .1957, .1958. and .1959 ar   | e incorporated by references | into this permit and shall be met. System:    | s shall be installed in accordance     |
|                                                                                                          |                                                  | 0                            | Δ                                             |                                        |
| ISSUED TO: HUELISS + DORIS CL                                                                            |                                                  | LOCATION: <u>Do</u>          |                                               |                                        |
| m m Dr (berger                                                                                           | SUBDIVISIO                                       | N WADDELL                    | L-57                                          | lot # <u>_9</u>                        |
| Facility Type: MAN. HOME (28×52)                                                                         |                                                  | ion 🗆 Repair                 |                                               |                                        |
| •                                                                                                        | (tures? 🗆 Yes 🛛 ŽNo                              |                              |                                               |                                        |
| Type of Wastewater System** _ CONVENT                                                                    | IONAL                                            |                              | (Initial) Wastewater Flow:                    | 360 GPD                                |
| (See note below, if applicable 🗔)                                                                        |                                                  |                              |                                               |                                        |
| CONVENS                                                                                                  | TONAL                                            | _(Repair)                    |                                               |                                        |
| Installation Requirements/Conditions                                                                     | Number of trenches                               | - , ,                        |                                               |                                        |
| Septic Tank Size <u>1000</u> gallons                                                                     | Exact length of each trench                      | 10 feet                      | Trench Spacing:                               | Feet on Center                         |
| Pump Tank Size gallons                                                                                   | Trenches shall be installed on co                |                              |                                               | inches                                 |
|                                                                                                          | Maximum Trench Depth of:                         |                              | (Maximum soil cover shall                     |                                        |
|                                                                                                          | (Trench bottoms shall be level to                |                              | 36" above the trench both                     |                                        |
|                                                                                                          | in all directions)                               |                              |                                               | lomj                                   |
| Pump Requirements:ft. TDH vs                                                                             |                                                  |                              | C_                                            | tankan kata y                          |
|                                                                                                          |                                                  |                              | Arrente Desthe                                | inches below pipe<br>inches above pipe |
| Conditions:                                                                                              |                                                  |                              | Aggregate Depth: $\underline{2}$              |                                        |
|                                                                                                          |                                                  |                              |                                               | à inches total                         |
|                                                                                                          |                                                  |                              |                                               |                                        |