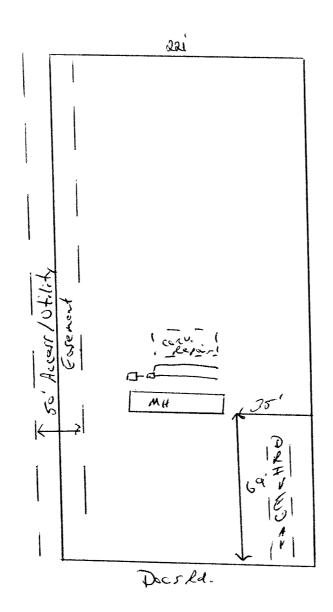

| (Repair)  2  trench 50 feet talled on contour at a th of: 34-30 inches be level to +/-1/4"  The Construction Authorization shall not be | Trench Spacing: 9  Soil Cover: /2-/8  (Maximum soil cover shall 36" above the trench bo  Aggregate Depth: | Feet on Center inches not exceed ottom) inches below pipe inches above pipe inches total this permit.   |

## Harnett County Department of Public Health Site Sketch

| IMPERIOR VIII                           | PROPERTY LOCATION: Does Rd. |            |
|-----------------------------------------|-----------------------------|------------|
| ISSUED TO: Kathleen Skatikat            | SUBDIVISION Elwood Bentley  | LOT # 6 ct |
| Authorized State Agent: Sury Missing le | PH Date: 6/28               | /          |



\* Not to reale