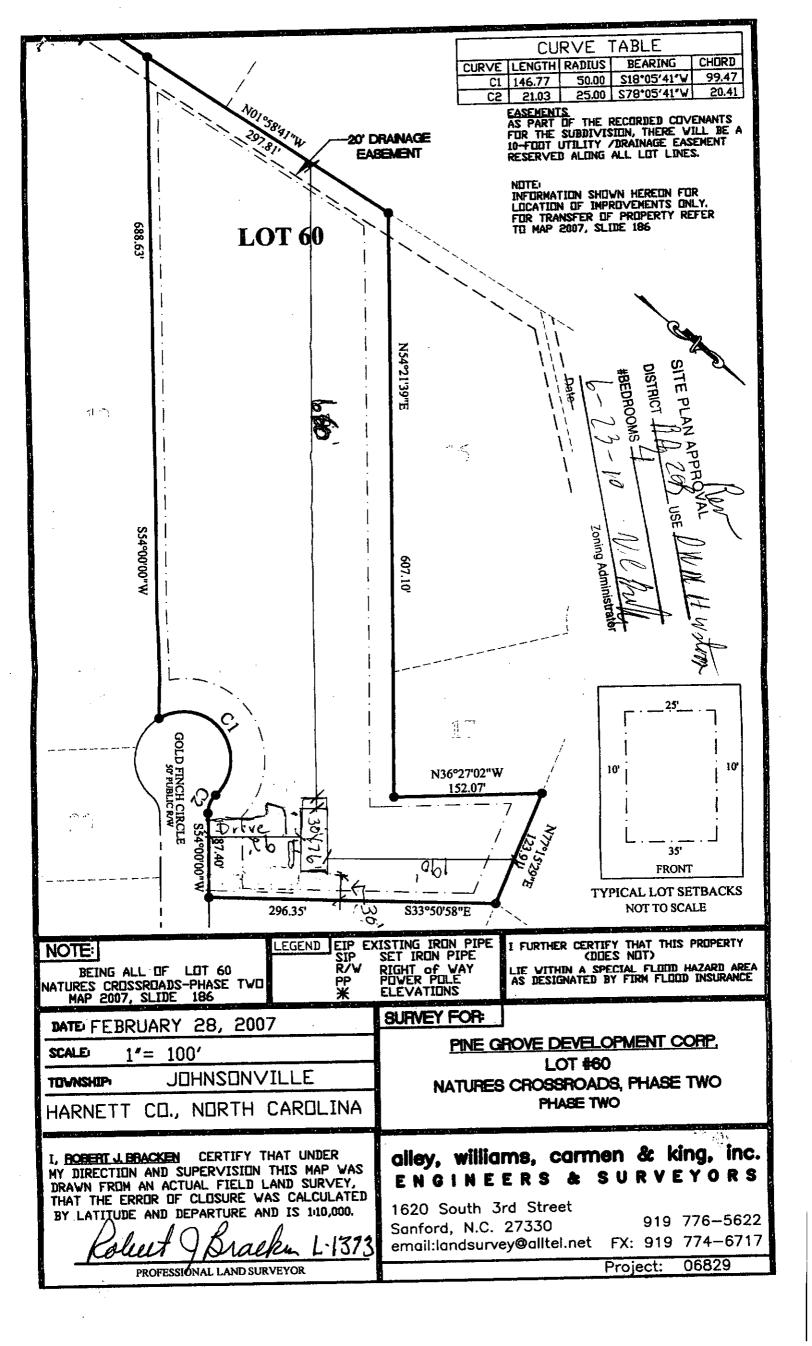

| 6-73.10 SCANNED 1050024511R                                                                                                                                                                                                                                                                                                                                                                                                                                                                                                                                                                                                                                                                                                                                                                                                                                                                                                                                                                                                                                                                                                                                                                                                                                                                                                                                                                                                                                                                                                                                                                                                                                                                                                                                                                                                                                                                                                                                                                                                                                                                                                    |
|--------------------------------------------------------------------------------------------------------------------------------------------------------------------------------------------------------------------------------------------------------------------------------------------------------------------------------------------------------------------------------------------------------------------------------------------------------------------------------------------------------------------------------------------------------------------------------------------------------------------------------------------------------------------------------------------------------------------------------------------------------------------------------------------------------------------------------------------------------------------------------------------------------------------------------------------------------------------------------------------------------------------------------------------------------------------------------------------------------------------------------------------------------------------------------------------------------------------------------------------------------------------------------------------------------------------------------------------------------------------------------------------------------------------------------------------------------------------------------------------------------------------------------------------------------------------------------------------------------------------------------------------------------------------------------------------------------------------------------------------------------------------------------------------------------------------------------------------------------------------------------------------------------------------------------------------------------------------------------------------------------------------------------------------------------------------------------------------------------------------------------|
| Initial Application Date: 5-210-10  DATE  CU#                                                                                                                                                                                                                                                                                                                                                                                                                                                                                                                                                                                                                                                                                                                                                                                                                                                                                                                                                                                                                                                                                                                                                                                                                                                                                                                                                                                                                                                                                                                                                                                                                                                                                                                                                                                                                                                                                                                                                                                                                                                                                  |
| COUNTY OF HARNETT RESIDENTIAL LAND USE APPLICATION  Central Permitting 108 E. Front Street, Lillington, NC 27546 Phone: (910) 893-7525 Fax: (910) 893-2793 www.harnett.org/permits                                                                                                                                                                                                                                                                                                                                                                                                                                                                                                                                                                                                                                                                                                                                                                                                                                                                                                                                                                                                                                                                                                                                                                                                                                                                                                                                                                                                                                                                                                                                                                                                                                                                                                                                                                                                                                                                                                                                             |
| LANDOWNER: Pin Grove Development Corp Mailing Address: 622 Buffalo Loke Rd.                                                                                                                                                                                                                                                                                                                                                                                                                                                                                                                                                                                                                                                                                                                                                                                                                                                                                                                                                                                                                                                                                                                                                                                                                                                                                                                                                                                                                                                                                                                                                                                                                                                                                                                                                                                                                                                                                                                                                                                                                                                    |
| City: Dan Ford State: NC _ Zip: 27332_ Home #: Contact #: 919-498-2204                                                                                                                                                                                                                                                                                                                                                                                                                                                                                                                                                                                                                                                                                                                                                                                                                                                                                                                                                                                                                                                                                                                                                                                                                                                                                                                                                                                                                                                                                                                                                                                                                                                                                                                                                                                                                                                                                                                                                                                                                                                         |
| APPLICANT: 30me Mailing Address: 224 Gold Finch Circle                                                                                                                                                                                                                                                                                                                                                                                                                                                                                                                                                                                                                                                                                                                                                                                                                                                                                                                                                                                                                                                                                                                                                                                                                                                                                                                                                                                                                                                                                                                                                                                                                                                                                                                                                                                                                                                                                                                                                                                                                                                                         |
| City: Cameron State: NC Zip: 28326 Home #: N/A Contact #: 419-498-2204 *Please fill out applicant information if different than landowner                                                                                                                                                                                                                                                                                                                                                                                                                                                                                                                                                                                                                                                                                                                                                                                                                                                                                                                                                                                                                                                                                                                                                                                                                                                                                                                                                                                                                                                                                                                                                                                                                                                                                                                                                                                                                                                                                                                                                                                      |
| CONTACT NAME APPLYING IN OFFICE: Phone #: 9/9498-2204                                                                                                                                                                                                                                                                                                                                                                                                                                                                                                                                                                                                                                                                                                                                                                                                                                                                                                                                                                                                                                                                                                                                                                                                                                                                                                                                                                                                                                                                                                                                                                                                                                                                                                                                                                                                                                                                                                                                                                                                                                                                          |
| PROPERTY LOCATION: Subdivision w/phase or section: Noture's Crossroads, ph. II Lot #: 100 Lot Acreage: 4.45                                                                                                                                                                                                                                                                                                                                                                                                                                                                                                                                                                                                                                                                                                                                                                                                                                                                                                                                                                                                                                                                                                                                                                                                                                                                                                                                                                                                                                                                                                                                                                                                                                                                                                                                                                                                                                                                                                                                                                                                                    |
| State Road #: Huy24 State Road Name: Huy 24 Map Book&Page: 2007/ 186                                                                                                                                                                                                                                                                                                                                                                                                                                                                                                                                                                                                                                                                                                                                                                                                                                                                                                                                                                                                                                                                                                                                                                                                                                                                                                                                                                                                                                                                                                                                                                                                                                                                                                                                                                                                                                                                                                                                                                                                                                                           |
| Parcel: 0 99575 0166 57 PIN: 9575 -14 - 2023 000                                                                                                                                                                                                                                                                                                                                                                                                                                                                                                                                                                                                                                                                                                                                                                                                                                                                                                                                                                                                                                                                                                                                                                                                                                                                                                                                                                                                                                                                                                                                                                                                                                                                                                                                                                                                                                                                                                                                                                                                                                                                               |
| Zoning: RAZOR Flood Zone: N/A Watershed: X Deed Book&Page: 2136 / 42 Power Company*: CEMC                                                                                                                                                                                                                                                                                                                                                                                                                                                                                                                                                                                                                                                                                                                                                                                                                                                                                                                                                                                                                                                                                                                                                                                                                                                                                                                                                                                                                                                                                                                                                                                                                                                                                                                                                                                                                                                                                                                                                                                                                                      |
| *New homes with Progress Energy as service provider need to supply premise numberfrom Progress Energy.                                                                                                                                                                                                                                                                                                                                                                                                                                                                                                                                                                                                                                                                                                                                                                                                                                                                                                                                                                                                                                                                                                                                                                                                                                                                                                                                                                                                                                                                                                                                                                                                                                                                                                                                                                                                                                                                                                                                                                                                                         |
| SPECIFIC DIRECTIONS TO THE PROPERTY FROM LILLINGTON: 27 West - Tun Letter Hwy 24 - 14m                                                                                                                                                                                                                                                                                                                                                                                                                                                                                                                                                                                                                                                                                                                                                                                                                                                                                                                                                                                                                                                                                                                                                                                                                                                                                                                                                                                                                                                                                                                                                                                                                                                                                                                                                                                                                                                                                                                                                                                                                                         |
| Right onto Redbird Drive - left on Gold Finch - Job is                                                                                                                                                                                                                                                                                                                                                                                                                                                                                                                                                                                                                                                                                                                                                                                                                                                                                                                                                                                                                                                                                                                                                                                                                                                                                                                                                                                                                                                                                                                                                                                                                                                                                                                                                                                                                                                                                                                                                                                                                                                                         |
| atend of cul-de-sac on right -                                                                                                                                                                                                                                                                                                                                                                                                                                                                                                                                                                                                                                                                                                                                                                                                                                                                                                                                                                                                                                                                                                                                                                                                                                                                                                                                                                                                                                                                                                                                                                                                                                                                                                                                                                                                                                                                                                                                                                                                                                                                                                 |
|                                                                                                                                                                                                                                                                                                                                                                                                                                                                                                                                                                                                                                                                                                                                                                                                                                                                                                                                                                                                                                                                                                                                                                                                                                                                                                                                                                                                                                                                                                                                                                                                                                                                                                                                                                                                                                                                                                                                                                                                                                                                                                                                |
| PROPOSED USE:  Circle:  SFD (Sizex) # Bedrooms # Baths Basement (w/wo bath) Garage Deck Crawl Space / Slab                                                                                                                                                                                                                                                                                                                                                                                                                                                                                                                                                                                                                                                                                                                                                                                                                                                                                                                                                                                                                                                                                                                                                                                                                                                                                                                                                                                                                                                                                                                                                                                                                                                                                                                                                                                                                                                                                                                                                                                                                     |
| (Is the bonus room finished? w/ a closet if so add in with # bedrooms)                                                                                                                                                                                                                                                                                                                                                                                                                                                                                                                                                                                                                                                                                                                                                                                                                                                                                                                                                                                                                                                                                                                                                                                                                                                                                                                                                                                                                                                                                                                                                                                                                                                                                                                                                                                                                                                                                                                                                                                                                                                         |
| □ Mod (Sizex) # Bedrooms # Baths Basement (w/wo bath) Garage Site Built Deck ON Frame / OFF                                                                                                                                                                                                                                                                                                                                                                                                                                                                                                                                                                                                                                                                                                                                                                                                                                                                                                                                                                                                                                                                                                                                                                                                                                                                                                                                                                                                                                                                                                                                                                                                                                                                                                                                                                                                                                                                                                                                                                                                                                    |
| (Is the second floor finished? Any other site built additions?)  Manufactured Home:SWDWTW (Size 30' x 76') # Bedrooms GarageVO (site built?) DeckVO (site built?)                                                                                                                                                                                                                                                                                                                                                                                                                                                                                                                                                                                                                                                                                                                                                                                                                                                                                                                                                                                                                                                                                                                                                                                                                                                                                                                                                                                                                                                                                                                                                                                                                                                                                                                                                                                                                                                                                                                                                              |
| Duplex (Size x ) No. Buildings No. Bedrooms/Unit                                                                                                                                                                                                                                                                                                                                                                                                                                                                                                                                                                                                                                                                                                                                                                                                                                                                                                                                                                                                                                                                                                                                                                                                                                                                                                                                                                                                                                                                                                                                                                                                                                                                                                                                                                                                                                                                                                                                                                                                                                                                               |
| ☐ Home Occupation # Rooms UseHours of Operation:#Employees                                                                                                                                                                                                                                                                                                                                                                                                                                                                                                                                                                                                                                                                                                                                                                                                                                                                                                                                                                                                                                                                                                                                                                                                                                                                                                                                                                                                                                                                                                                                                                                                                                                                                                                                                                                                                                                                                                                                                                                                                                                                     |
| Addition/Accessory/Other (Size 6' x/6') Use MASON RY Stoup (Front)Closets in addition(_)yes (_)no                                                                                                                                                                                                                                                                                                                                                                                                                                                                                                                                                                                                                                                                                                                                                                                                                                                                                                                                                                                                                                                                                                                                                                                                                                                                                                                                                                                                                                                                                                                                                                                                                                                                                                                                                                                                                                                                                                                                                                                                                              |
| Water Supply: ( County ( ) Well (No. dwellings) MUST have operable water before final                                                                                                                                                                                                                                                                                                                                                                                                                                                                                                                                                                                                                                                                                                                                                                                                                                                                                                                                                                                                                                                                                                                                                                                                                                                                                                                                                                                                                                                                                                                                                                                                                                                                                                                                                                                                                                                                                                                                                                                                                                          |
| Sewage Supply: ( New Septic Tank (Complete Checklist) ( ) Existing Septic Tank (Complete Checklist) ( ) County Sewer                                                                                                                                                                                                                                                                                                                                                                                                                                                                                                                                                                                                                                                                                                                                                                                                                                                                                                                                                                                                                                                                                                                                                                                                                                                                                                                                                                                                                                                                                                                                                                                                                                                                                                                                                                                                                                                                                                                                                                                                           |
| Property owner of this tract of land own land that contains a manufactured home w/in five hundred feet (500') of tract listed above? ()YES ()NO                                                                                                                                                                                                                                                                                                                                                                                                                                                                                                                                                                                                                                                                                                                                                                                                                                                                                                                                                                                                                                                                                                                                                                                                                                                                                                                                                                                                                                                                                                                                                                                                                                                                                                                                                                                                                                                                                                                                                                                |
| Structures (existing & proposed): Stick Built/Modular Manufactured Homes Other (specify)  Regulared Residential Property Line Setbacks: Comments: 6 - 23 - 10 Regulared Homes Howe Side Residential Property Line Setbacks: Comments: 6 - 23 - 10 Regulared Homes Howe Side Residential Property Line Setbacks: Comments: 6 - 23 - 10 Regulared Homes Howe Side Residential Property Line Setbacks: Comments: 6 - 23 - 10 Regulared Homes Howe Side Residential Property Line Setbacks: Comments: 6 - 23 - 10 Regulared Homes Howe Side Residential Property Line Setbacks: Comments: 6 - 23 - 10 Regulared Homes Howe Side Residential Property Line Setbacks: Comments: 6 - 23 - 10 Regulared Homes Howe Side Residential Property Line Setbacks: Comments: 6 - 23 - 10 Regulared Homes Howe Side Residential Property Line Setbacks: Comments: 6 - 23 - 10 Regulared Homes Howe Side Residential Property Line Setbacks: Comments: 6 - 23 - 10 Regulared Homes Howe Side Residential Property Line Setbacks: Comments: 6 - 23 - 10 Regulared Homes Howe Side Residential Property Line Setbacks: Comments: 6 - 23 - 10 Regulared Homes Howe Side Residential Property Line Setbacks: Comments: 6 - 23 - 10 Regulared Homes Howe Side Residential Property Line Setbacks: Comments: 6 - 23 - 10 Regulared Homes Howe Side Regulared Homes  |
| 201 224 07                                                                                                                                                                                                                                                                                                                                                                                                                                                                                                                                                                                                                                                                                                                                                                                                                                                                                                                                                                                                                                                                                                                                                                                                                                                                                                                                                                                                                                                                                                                                                                                                                                                                                                                                                                                                                                                                                                                                                                                                                                                                                                                     |
| Front Minimum 35' Actual 257' 7 C                                                                                                                                                                                                                                                                                                                                                                                                                                                                                                                                                                                                                                                                                                                                                                                                                                                                                                                                                                                                                                                                                                                                                                                                                                                                                                                                                                                                                                                                                                                                                                                                                                                                                                                                                                                                                                                                                                                                                                                                                                                                                              |
| Rear <u>25'</u> <u>56+ 190</u>                                                                                                                                                                                                                                                                                                                                                                                                                                                                                                                                                                                                                                                                                                                                                                                                                                                                                                                                                                                                                                                                                                                                                                                                                                                                                                                                                                                                                                                                                                                                                                                                                                                                                                                                                                                                                                                                                                                                                                                                                                                                                                 |
| Closest Side 10 230                                                                                                                                                                                                                                                                                                                                                                                                                                                                                                                                                                                                                                                                                                                                                                                                                                                                                                                                                                                                                                                                                                                                                                                                                                                                                                                                                                                                                                                                                                                                                                                                                                                                                                                                                                                                                                                                                                                                                                                                                                                                                                            |
| Sidestreet/corner lot N/A N/A                                                                                                                                                                                                                                                                                                                                                                                                                                                                                                                                                                                                                                                                                                                                                                                                                                                                                                                                                                                                                                                                                                                                                                                                                                                                                                                                                                                                                                                                                                                                                                                                                                                                                                                                                                                                                                                                                                                                                                                                                                                                                                  |
| Nearest Building Neares |
| If permits are granted I agree to contorn to all ordinances and laws of the state of North Carolina regulating 3551 Work and the opening as a plant of the state of North Carolina regulating 3551 Work and the opening as a plant of the state of North Carolina regulating 3551 Work and the opening as a plant of the state of North Carolina regulating 3551 Work and the opening as a plant of the state of North Carolina regulating 3551 Work and the opening as a plant of the state of North Carolina regulating 3551 Work and the opening as a plant of the state of North Carolina regulating 3551 Work and the opening as a plant of the state of North Carolina regulating 3551 Work and the opening as a plant of the state of North Carolina regulating 3551 Work and the opening as a plant of the state of th |
| I beroby state that foregoing statements are accurate and correct to the best of my knowledge. Permit subject to revocation if false information is provided.                                                                                                                                                                                                                                                                                                                                                                                                                                                                                                                                                                                                                                                                                                                                                                                                                                                                                                                                                                                                                                                                                                                                                                                                                                                                                                                                                                                                                                                                                                                                                                                                                                                                                                                                                                                                                                                                                                                                                                  |
| I hereby state that foregoing statements are accurate and correct to the best of my knowledge. Permit subject to revocation if false information is provided.                                                                                                                                                                                                                                                                                                                                                                                                                                                                                                                                                                                                                                                                                                                                                                                                                                                                                                                                                                                                                                                                                                                                                                                                                                                                                                                                                                                                                                                                                                                                                                                                                                                                                                                                                                                                                                                                                                                                                                  |