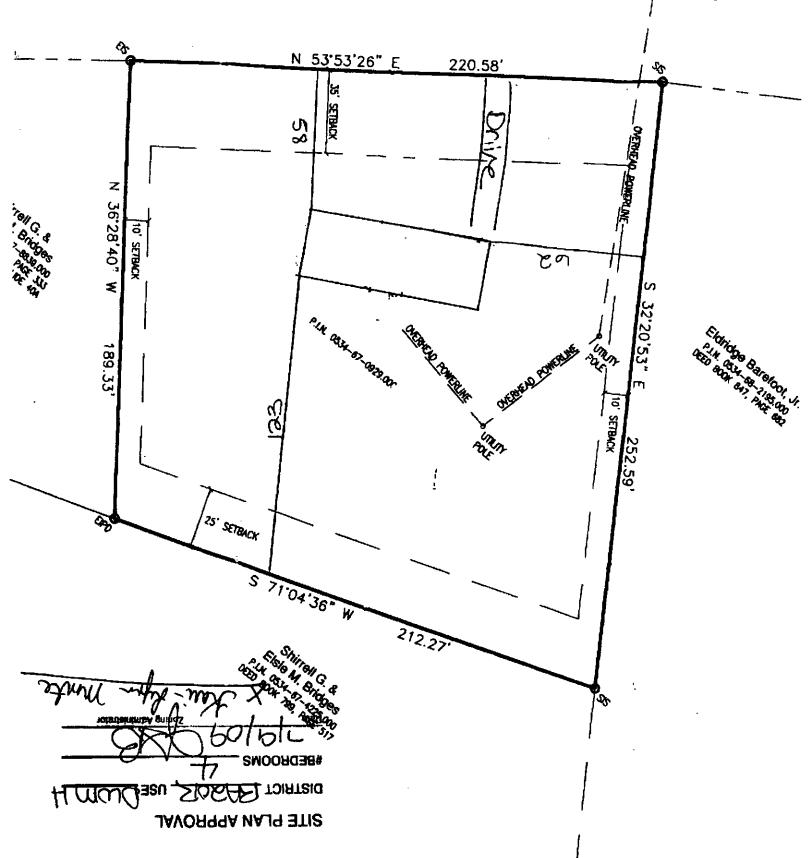

# COUNTY OF HARNETT DEPARTMENT OF BUILDING INSPECTION AND PLANNING/DEVELOPMENT CERTIFICATE OF OCCUPANCY

This certificate issued pursuant to the requirements of Section 105 of the North Carolina State Building Code and the Harnett County Zoning Ordinance certifies at the time of issuance this structure was in compliance with the various ordinances of the County of Harnett regulating development and building construction or use. For the following:

| Use Classification: SFD                  | Conditional Use Permit No.:         |
|------------------------------------------|-------------------------------------|
| Type of Construction: Manufactured 2x    | Building Permit No.: 09-50022434 MH |
| Owner of Building: Kari-Lynn Monte       | Electrical Permit No.:              |
| Building Address: 3010 Bethel Baptist RD | Insulation Permit No.:              |
| Zoning District: NA                      | Plumbing Permit No.:                |
| Zoning Permit No.: NA                    | Mech. Permit No.:                   |
| Date: 10-16-09                           | Envir. C.O. No.:                    |
| Brad Sutton                              | NA                                  |
| Building Official                        | Zoning Official                     |