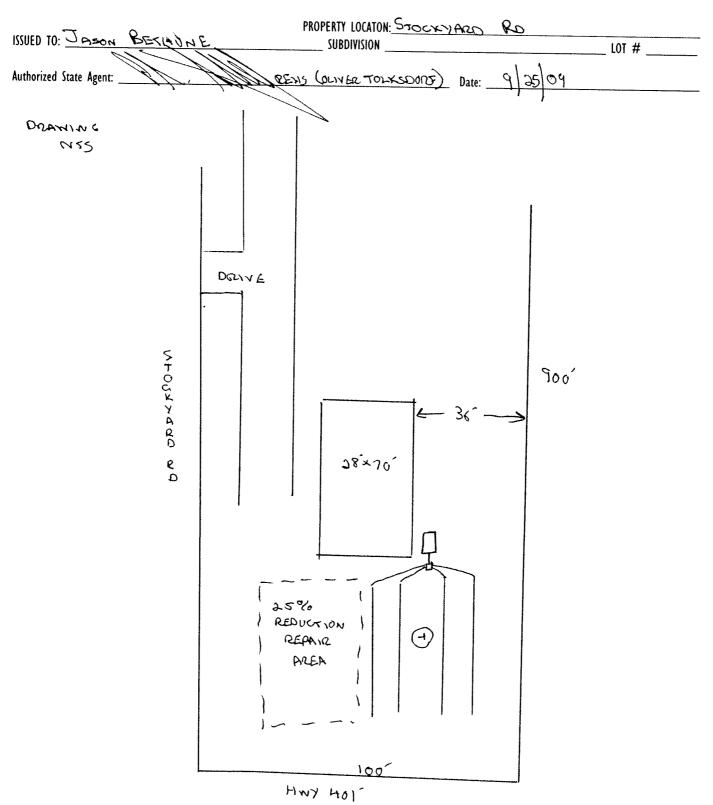

## Harnett County Department of Public Health

25678

Improvement Permit

| •                                                                                                                                               | Property Location Specifical Property Location Specifical Permit                                                                                                                                                                                                                                                               |
|-------------------------------------------------------------------------------------------------------------------------------------------------|--------------------------------------------------------------------------------------------------------------------------------------------------------------------------------------------------------------------------------------------------------------------------------------------------------------------------------|
| ISSUED TO: JASON BESHUNE                                                                                                                        | PROPERTY LOCATION: STOCKYPRED RD                                                                                                                                                                                                                                                                                               |
|                                                                                                                                                 | SUBDIVISION LOT #                                                                                                                                                                                                                                                                                                              |
| NEW   REPAIR □ EXPANSI                                                                                                                          |                                                                                                                                                                                                                                                                                                                                |
| Type of Structure: Man Home (38 x70                                                                                                             |                                                                                                                                                                                                                                                                                                                                |
| Proposed Wastewater System Type: ASTA REO                                                                                                       | UCTION                                                                                                                                                                                                                                                                                                                         |
| Projected Daily Flow: 360 GPD                                                                                                                   |                                                                                                                                                                                                                                                                                                                                |
| Number of bedrooms: 3 Number of Occu                                                                                                            | pants:max                                                                                                                                                                                                                                                                                                                      |
| Basement Yes No                                                                                                                                 |                                                                                                                                                                                                                                                                                                                                |
| Pump Required: □Yes □ No May be required: □Yes □ No                                                                                             | ured based on final location and elevations of facilities                                                                                                                                                                                                                                                                      |
|                                                                                                                                                 | □ Well Distance from well 100 feet Permit valid for: Five years                                                                                                                                                                                                                                                                |
| Permit conditions:                                                                                                                              | ─────────────────────────────────────                                                                                                                                                                                                                                                                                          |
|                                                                                                                                                 |                                                                                                                                                                                                                                                                                                                                |
|                                                                                                                                                 |                                                                                                                                                                                                                                                                                                                                |
| Authorized State Agent:                                                                                                                         | REHS Date: 9 35 09 SEE ATTACHED SITE SKETCH                                                                                                                                                                                                                                                                                    |
| site is subject to revocation if the site plan, plat, or the intended use the Laws and Rules for Sewage Treatment and Disposal and to condition | antees the issuance of other permits. The permit holder is responsible for checking with appropriate governing bodies in meeting their requirements. This changes. The Improvement Permit shall not be affected by a change in ownership of the site. This permit is subject to compliance with the provisions of this permit. |
|                                                                                                                                                 | Construction Authorization                                                                                                                                                                                                                                                                                                     |
|                                                                                                                                                 | (Required for Building Permit)                                                                                                                                                                                                                                                                                                 |
| The construction and installation requirements of Rules .1950, .1952, . with the attached system layout.                                        | 1954, 1955, 1956, 1957, 1958, and 1959 are incorporated by references into this permit and shall be met. Systems shall be installed in accordance                                                                                                                                                                              |
| IMILED TO. Das Designer                                                                                                                         | PROPERTY LOCATION: STOCKYARD RD                                                                                                                                                                                                                                                                                                |
| INDED TO: HOSON POETITONE                                                                                                                       | PROPERTY LOCATION: STOCKYARD FD                                                                                                                                                                                                                                                                                                |
| Facility Type: MAN HOME (28 ×70                                                                                                                 | SUBDIVISIONLOT #                                                                                                                                                                                                                                                                                                               |
|                                                                                                                                                 |                                                                                                                                                                                                                                                                                                                                |
|                                                                                                                                                 | ctures? 🗆 Yes 💢 No                                                                                                                                                                                                                                                                                                             |
| Type of Wastewater System** _ 25% R                                                                                                             | SEQUETION (Initial) Wastewater Flow: 360 GPD                                                                                                                                                                                                                                                                                   |
| (See note below, if applicable □)                                                                                                               |                                                                                                                                                                                                                                                                                                                                |
| 25% 8                                                                                                                                           | LEOUCTION (Repair)                                                                                                                                                                                                                                                                                                             |
| Installation Requirements/Conditions                                                                                                            | Number of trenches                                                                                                                                                                                                                                                                                                             |
| Septic Tank Size <u>\OOO</u> gallons                                                                                                            | Exact length of each trench 80 feet Trench Spacing: 9 Feet on Center                                                                                                                                                                                                                                                           |
| Pump Tank Size gallons                                                                                                                          |                                                                                                                                                                                                                                                                                                                                |
| ganons                                                                                                                                          | Trenches shall be installed on contour at a Soil Cover: 12-6 inches                                                                                                                                                                                                                                                            |
|                                                                                                                                                 | Maximum Trench Depth of: 22-16 inches (Maximum soil cover shall not exceed                                                                                                                                                                                                                                                     |
|                                                                                                                                                 | (Trench bottoms shall be level to +/-1/4" 36" above the trench bottom)                                                                                                                                                                                                                                                         |
|                                                                                                                                                 | in all directions)                                                                                                                                                                                                                                                                                                             |
| Pump Requirements:ft. TDH vs                                                                                                                    | inches below pipe                                                                                                                                                                                                                                                                                                              |
|                                                                                                                                                 | Aggregate Depth: inches above pipe                                                                                                                                                                                                                                                                                             |
| Conditions: WATERLINE MUST BE 10' OFF                                                                                                           | SERTIC SYSTEM. No UTILITIES MAY inches total                                                                                                                                                                                                                                                                                   |
| ENGROPEH ON INITIAL OR R                                                                                                                        |                                                                                                                                                                                                                                                                                                                                |
| 3,332                                                                                                                                           |                                                                                                                                                                                                                                                                                                                                |
| **If applicable: / understand the system type specified                                                                                         | is different from the type specified on the application. I accept the specifications of this permit.                                                                                                                                                                                                                           |
| , ,, ,,                                                                                                                                         | the specifications of this perimit.                                                                                                                                                                                                                                                                                            |
| Owner/Legal Representative Signature:                                                                                                           | Date:                                                                                                                                                                                                                                                                                                                          |
| This Construction Authorization is subject to revocation if the site plan,                                                                      | plat, or the intended use changes. The Construction Authorization shall not be transferred when there is a change in ownership of the site. This                                                                                                                                                                               |
| Construction Authorization is subject to compliance with the provisions o                                                                       | f the Laws and Rules for Sewage Treatment and Disposal and to the conditions of this permit.  SEE ATTACHED SITE SKETCH                                                                                                                                                                                                         |
|                                                                                                                                                 |                                                                                                                                                                                                                                                                                                                                |
| Authorized State Agent:                                                                                                                         | PEHS Date: 9 25 01                                                                                                                                                                                                                                                                                                             |
|                                                                                                                                                 | Construction Authorization Expiration Date: 9 25 14                                                                                                                                                                                                                                                                            |
|                                                                                                                                                 | construction authorization expiration pate. (100/17)                                                                                                                                                                                                                                                                           |

## Harnett County Department of Public Health Site Sketch