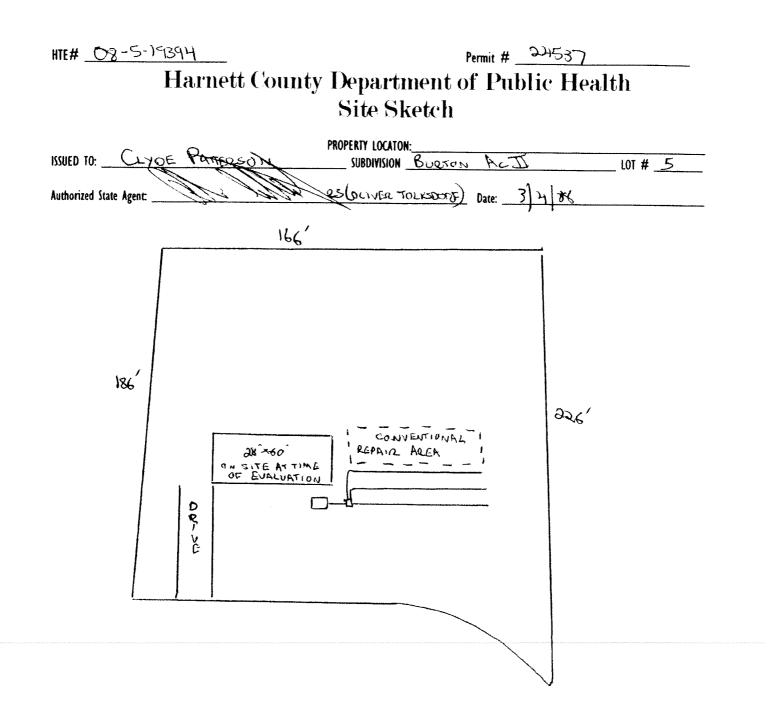

## Improvement Permit

| 0                                                                                                                         | A building permit cann                 | ot be issued wit<br>PROPERTY LOCA |                                           | ent Permit                            |                                                                   |
|---------------------------------------------------------------------------------------------------------------------------|----------------------------------------|-----------------------------------|-------------------------------------------|---------------------------------------|-------------------------------------------------------------------|
| ISSUED TO: CLYDE PATTERSON                                                                                                | 1                                      | SUBDIVISION                       | <u> </u>                                  | K II                                  | 10T # E                                                           |
| <b>*</b> •                                                                                                                | PANSION 🔲                              |                                   |                                           | required prior to Construction Au     | LOT # <u>5</u>                                                    |
| Type of Structure: Man, Home G                                                                                            | 18-60-2                                |                                   | site improvements                         | required prior to construction Au     | thorization issuance:                                             |
| Proposed Wastewater System Type: Con JEN                                                                                  | MONAL                                  | -                                 | ······                                    |                                       |                                                                   |
| Projected Daily Flow: 360 GPD                                                                                             |                                        | -                                 |                                           |                                       |                                                                   |
| Number of bedrooms: <u>3</u> Number o                                                                                     | Occupants: 6                           | max                               |                                           | · · · · · · · · · · · · · · · · · · · | ······································                            |
| Basement 🗆 Yes 🔀 No                                                                                                       |                                        |                                   |                                           |                                       |                                                                   |
| Pump Required: 🗆 Yes 🗆 No 🔀 May b                                                                                         | e required based on final lo           | ication and eleva                 | tions of facilities                       |                                       |                                                                   |
| Type of Water Supply: 🗌 Community 🛛 🗙 Pu                                                                                  | blic 🗔 Well Distant                    | ce from well                      | 00 feet                                   | Permit valid for:                     | Five years                                                        |
| Permit conditions:                                                                                                        |                                        |                                   |                                           |                                       | No expiration                                                     |
| la d                                                                                                                      |                                        |                                   |                                           |                                       |                                                                   |
|                                                                                                                           |                                        |                                   |                                           |                                       |                                                                   |
| Authorized State Agent:                                                                                                   | al es                                  | Dates                             | 3/11/00                                   |                                       |                                                                   |
| The issuance of this permit by the Health Department in                                                                   | no way onaranteer the issuan           | Uale:                             | 3408                                      | SEE                                   | ATTACHED SITE SKETCH                                              |
| their requirements. This site is subject to revocation if th<br>permit is subject to compliance with the provisions of th | e site plan, plat, or the intend       | led use changes. Il               | te Improvement Permit                     | shall not be affected by a chance in  | mate governing bodies in meeting<br>n ownership of the site. This |
|                                                                                                                           | Constru                                | uction Aut                        | horization                                |                                       |                                                                   |
|                                                                                                                           |                                        |                                   |                                           |                                       |                                                                   |
| The construction and installation requirements of Rules . I                                                               | <u>ineqi</u><br>950 1957 1954 1955 195 | uired for Buildin                 | i <u>g remicj</u><br>nd 1959 pre incorner | and he astronomic the state of the    | 1181                                                              |
| instance in accordance with the attached system layout.                                                                   |                                        | ,                                 | no 1737 are incorpora                     | ated by references into this permit a | nd shall be met. Systems shall be                                 |
| ISSUED TO: CLYDE PATTERSON                                                                                                |                                        | PROPERTY                          | LOCATION:                                 |                                       |                                                                   |
|                                                                                                                           | $\sim$                                 |                                   | BUREON                                    | A.T.                                  | LOT # 5                                                           |
| Facility Type: MAN HOME (285                                                                                              | 460' X New                             | Expansi                           |                                           |                                       | LUI # <u></u>                                                     |
|                                                                                                                           | · · ·                                  | No No                             | un chan                                   |                                       |                                                                   |
| •                                                                                                                         |                                        | •                                 | Wastewater Flow:                          | 310 000                               |                                                                   |
| (See note below, if applicable [])                                                                                        | (                                      | maij                              | Wastewater riow.                          | <u> </u>                              |                                                                   |
|                                                                                                                           | ENTS IONAL                             |                                   | (Repair)                                  |                                       |                                                                   |
| Installation Requirements/Conditions                                                                                      |                                        |                                   | (nepan)                                   |                                       |                                                                   |
| ••••••                                                                                                                    |                                        | 3-10                              | ENCHES                                    |                                       |                                                                   |
| Septic Tank Size <u>1000</u> gallons                                                                                      | Exact length of ea                     | th tranch 5                       | •                                         | Track ( )                             |                                                                   |
| Pump Tank Size gallons                                                                                                    |                                        |                                   |                                           |                                       |                                                                   |
| saiding raine size gaiding                                                                                                | Trenches shall be                      |                                   |                                           |                                       | -                                                                 |
|                                                                                                                           | Maximum Trench [                       | •                                 |                                           | (                                     |                                                                   |
|                                                                                                                           | (Trench bottoms sh                     | half be level to                  | +/-1/4"                                   | 36" above the trench b                | ottom)                                                            |
| Dumo Deministration ( TOU                                                                                                 | in all directions)                     |                                   |                                           | /                                     |                                                                   |
| Pump Requirements:ft. TDH vs                                                                                              | GPM                                    |                                   |                                           | Aggregate Depth:                      | inches below pipe                                                 |
| <b>•</b>                                                                                                                  |                                        |                                   |                                           | Aggregate Depth:                      | inches above pipe                                                 |
| Conditions:                                                                                                               |                                        |                                   |                                           |                                       | 12 inches total                                                   |
|                                                                                                                           |                                        |                                   |                                           |                                       |                                                                   |
| **If applicable: I understand the system                                                                                  | n type specified is differe            | ent from the typ                  | pe specified on the                       | application. I accept the spec        | ifications of this permit                                         |
|                                                                                                                           |                                        | ,,                                | ,                                         | approxime and spec                    | meanions of this permit.                                          |
| Owner/Legal Representative Signature:                                                                                     |                                        |                                   |                                           | Date:                                 |                                                                   |
| Owner/Legal Representative Signature:                                                                                     | e site plan, plat, or the intend       | led use changes. Th               | he Construction Authori                   | zation shall not be transferred when  | there is a change in ownership                                    |
| of the site. This Construction Authorization is subject to con                                                            | the provisions of                      | the Laws and Rule                 | s for Sewage Treatmen                     | t and Disposal and to the conditions  | of this permit.                                                   |
|                                                                                                                           | All I                                  |                                   |                                           | . SEE AT                              | TACHED SITE SKETCH                                                |
| Authorized State Agent:                                                                                                   | INVAL                                  | 25                                | Date:                                     | 3 74 08<br>late: 3 4 13               |                                                                   |
|                                                                                                                           | Construc                               | tion Authoriza                    | tion Expiration D                         | 1210. 3413                            |                                                                   |
|                                                                                                                           |                                        |                                   |                                           | ····· -+ ·+ P                         |                                                                   |