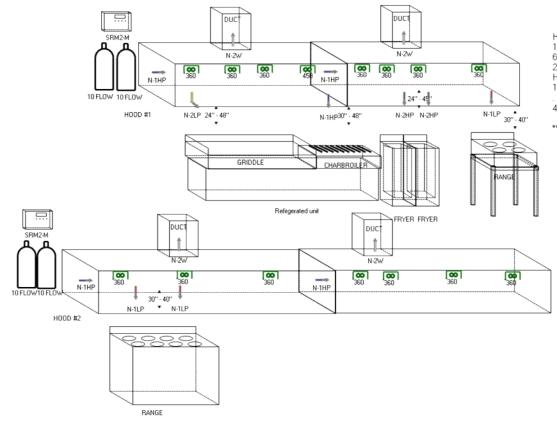

## Buckeye Pre-Engineered Fire Suppression System

Hood 1- 16'L x 4'W. 2 ducts @ 16" x 16. Buckeye BFR-10/10 fire system. 1 tank covers appliances using 8 flows. 1 tank covers plenum and ducts using 6 flows. 60" x 22" griddle, 36" x 22" radiant chargrill, Double vat fryer (vats 13" x 16" each) 24" x 24" 4 burner stove.

Hood 2 - 19'L x 4'W. 2 ducts @ 16" x 16". Buckeye BFR- 10/10 fire system. 1 tank covers ducts/plenum using 6 flows.

. 1 tank covers appliances using 2 flows.

48" x 24" 8 burner stove.

\*\*Piping being adjusted for proper coverage of new appliances.