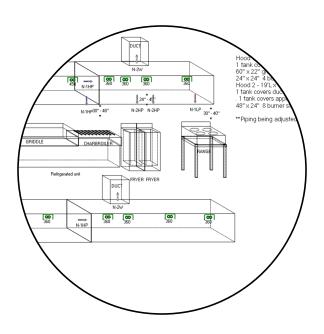

## Buckeye Pre-Engineered Fire Suppression System

Hood 1- 16'L x 4'W. 2 ducts @ 16" x 16. Buckeye BFR-10/10 fire system. 1 tank covers appliances using 8 flows. 1 tank covers plenum and ducts using 6 flows. 60" x 22" griddle, 36" x 22" radiant chargrill, Double vat fryer (vats 13" x 16" each) 24" x 24" 4 burner stove.

Hood 2 - 19'L x 4'W. 2 ducts @ 16" x 16". Buckeye BFR- 10/10 fire system. 1 tank covers ducts/plenum using 6 flows.

. 1 tank covers appliances using 2 flows.

48" x 24" 8 burner stove.

\*\*Piping being adjusted for proper coverage of new appliances.