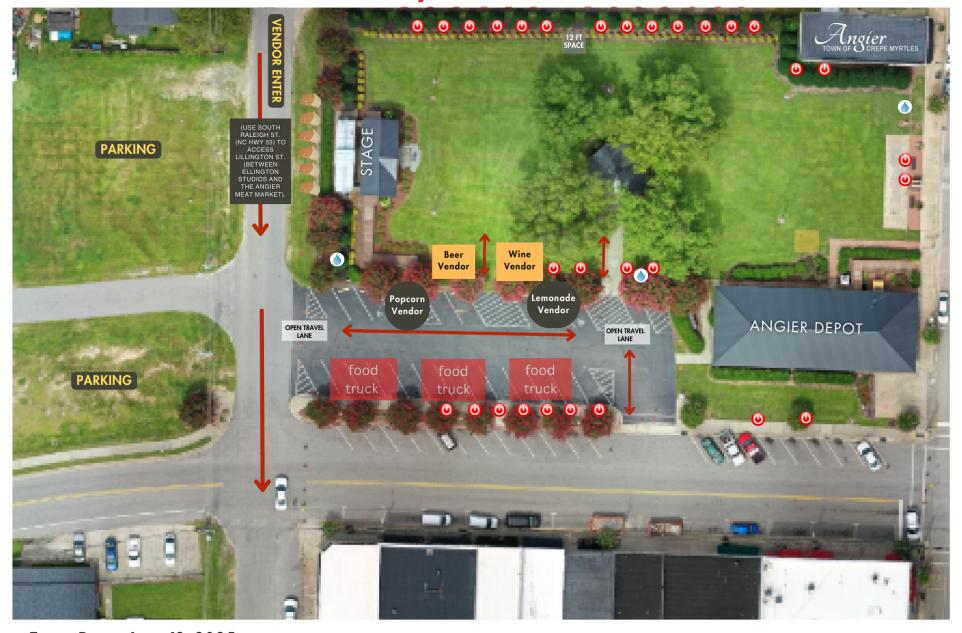

## Town of Angier Concert Series Thursday, June 19, 2025

Event Date: June 19, 2025 Event Time: 6:30–8:30pm

Mass gathering form attached.

**Event Location:** 19 West Depot St, Angier, NC 27501

We will have an band playing from 6:30-8:30pm on the depot stage with the grassy lawn available for seating.

Contact: Kayla Byington, (919)793-4127

We will have 3 food trucks, a lemonade trailer and a kettle corn tent at this event along with a wine tent and a beer tent.