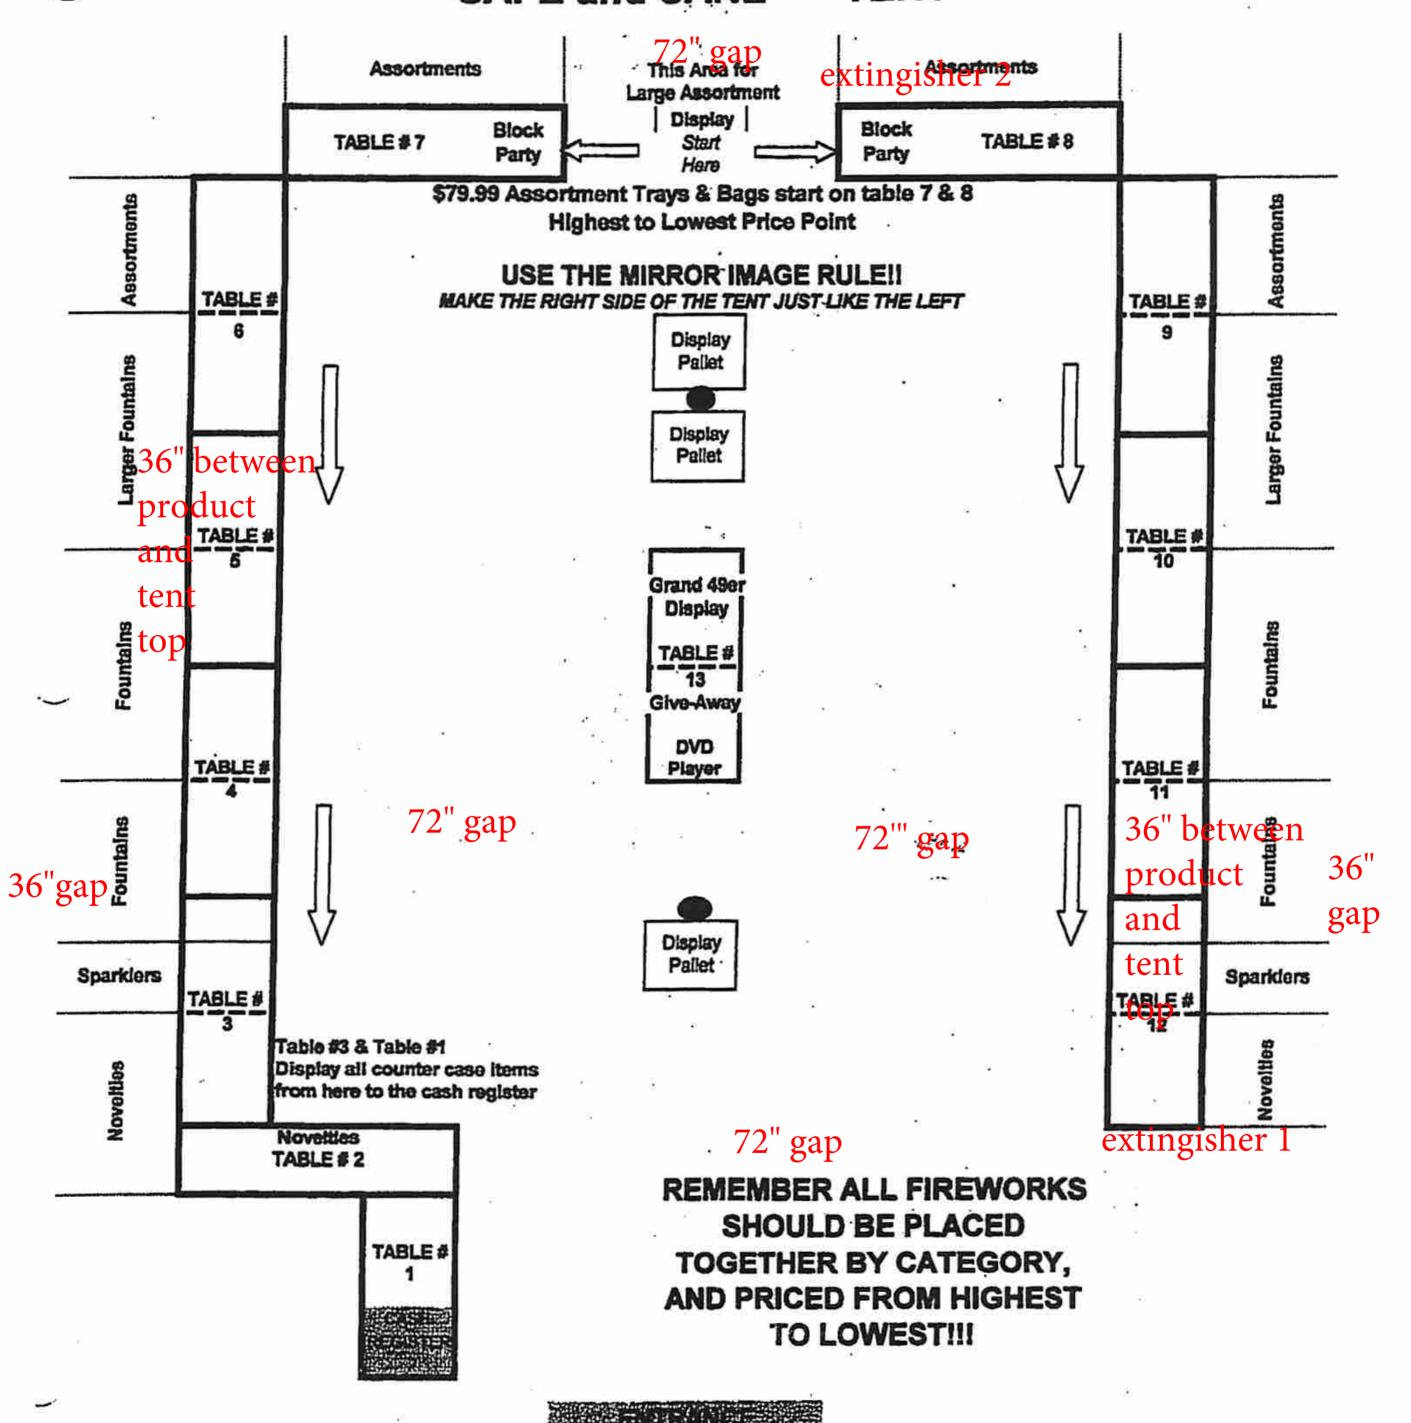

# TNT FIREWORKS PLAN-O-GRAM SAFE and SANE ---- TENT

|    | A                              | В                   | С                               | D                   | Е                        | F                   | G                              | Н                   |  |  |
|----|--------------------------------|---------------------|---------------------------------|---------------------|--------------------------|---------------------|--------------------------------|---------------------|--|--|
| 1  | 2023 Product List              |                     |                                 | ALL ITEMS           | 1S IN ALPHABETICAL ORDER |                     |                                |                     |  |  |
| 2  | Item Description               | Grams               | Item Description                | Grams               | Item Description         |                     | Item Description               | Grams               |  |  |
| 3  | <u>ASSORTMENTS</u>             | All items under 200 | <u>FOUNTAINS</u>                | All items under 200 | FOUNTAINS (cont.)        | All items under 200 | NOVELTIES                      | All items under 200 |  |  |
| 4  | 49'ER S/S COM J10              |                     | AMERICAN SPIRIT FTN             |                     | OLD GLORY FOUNTAIN       |                     | #10 GOLD SPARKLER J09          |                     |  |  |
| 5  | ALL AMERICAN SS COM J10        |                     | ВОМВ РОР Ј22                    |                     | OPTICAL ILLUSION         |                     | #14 NEON SPARKLERS PDQ NYP J14 |                     |  |  |
| 6  | BIG TIMER S/S J09              |                     | CENTENNIAL FOUNTAIN             |                     | PICCOLO PETE FOUNTAIN    |                     | #20 MORNING GLORY              |                     |  |  |
| 7  | CENTENNIAL SS ALL J20          |                     | COOL BREEZE                     |                     | PINK DIAMONDS J06        |                     | #20 SPARKLER GOLD J09          |                     |  |  |
| 8  | GOOD TIME BAG                  |                     | COUNT IT DOWN                   |                     | PINK ICE J06             |                     | 36 IN MORNING GLORY BAG OF 6   |                     |  |  |
| 9  | GRAB BAG SPECIAL SS SM         |                     | CUCKOO FOUNTAIN                 |                     | PUPPY PARTY FOUNTAIN J23 |                     | 5K TNT CRACKLING THUNDER 6FT   |                     |  |  |
| 10 | HOT ZONE SS COM                |                     | FAIRY WAND J21                  |                     | PURPLE RAIN FOUNTAIN     |                     | ASSORTED COLOR AMMO SMOKE      |                     |  |  |
| 11 | INDEPENDENCE TRAY SS COM J10   |                     | FANCY PANTS J23                 |                     | REVOLUTION FOUNTAIN J19  |                     | ASST. COLOR SNAKE-TNT J07      |                     |  |  |
| 12 | PERFECT SHOW SS COM J10        |                     | FREEDOM J18                     |                     | SIZZLER FOUNTAIN         |                     | CAN OF WORMS                   |                     |  |  |
| 13 | PYRO PAK BAG SS COM J10        |                     | FRUIT BOWL J21                  |                     | SMILE J20                |                     | GLOW SNAPS (WINDOW) J 22       |                     |  |  |
| 14 | THE BIG DELUXE SS-ALL J11      |                     | GUIDING LIGHT                   |                     | SPARKLEBERRY             |                     | LIGHTNING FLASH-BOX OF 6 J07   |                     |  |  |
| 15 | TNT SACK PACK NO WHEELS SS J20 |                     | INFERNO                         |                     | TAKE A HIT J20           |                     | MORNING GLORY TNT #10          |                     |  |  |
| 16 |                                |                     | ISLAND ESCAPE J22               |                     | TENTACLES                |                     | MORNING GLORY TORCH 14 IN J09  |                     |  |  |
| 17 |                                |                     | JUMBO 20 ROCKET FOUNTAIN        |                     | TIDAL WAVE J22           |                     | MONSTER TRUCK                  |                     |  |  |
| 18 |                                |                     | JUMBO PURPLE RAIN J11           |                     | TNT BARREL J21           |                     | MR TURTLE                      |                     |  |  |
| 19 |                                |                     | JUNGLE FLOWER                   |                     | TNT BOTTLE OF SPARKS     |                     | PARTY TME PARTY POPPER J07 ST  |                     |  |  |
| 20 |                                |                     | LARGE MOUTH J20                 |                     | TNT TORCH                |                     | POP- IT'S TNT                  |                     |  |  |
| 21 |                                |                     | LAVA PANTHER J22                |                     | TOXIC BARREL FOUNTAIN    |                     | PULL STRING SMOKE GRENADE J07  |                     |  |  |
| 22 |                                |                     | LAVA SAUCE FOUNTAIN J21         |                     | USA ROCKET FOUNTAIN      |                     | SIR DUMPS A LOT J15            |                     |  |  |
| 23 |                                |                     | LET'S DO THIS J15               |                     | URBAN ASSAULT VEHICLE    |                     | SMALL TANK W STAR 10/12 CC J14 |                     |  |  |
| 24 |                                |                     | L'IL RED DEVIL J09              |                     |                          |                     | SMOKE BALL BAG OF 6 J13        |                     |  |  |
| 25 |                                |                     | MAD DOG FOUNTAIN                |                     |                          |                     | SMOKE BALLS ASST'D TNT J07     |                     |  |  |
| 26 |                                |                     | MAGIC SEASHELL FOUNTAIN J23     |                     |                          |                     | SMOKE BOMB J11                 |                     |  |  |
| 27 |                                |                     | MAGIC WHIP J17                  |                     |                          |                     | SMOKE GRENADE W/FUSE PDQ J15   |                     |  |  |
| 28 |                                |                     | MAGNETIC HEAT                   |                     |                          |                     | TNT BLAST 6PK                  |                     |  |  |
| 29 |                                |                     | MAIN SQUEEZE REGISTER SPECIAL   |                     |                          |                     | TNT BLASTS BAG OF 6 J07        |                     |  |  |
| 30 |                                |                     | MAKE THE GRADE FOUNTAIN         |                     |                          |                     |                                |                     |  |  |
| 31 |                                |                     | MIGHTY SWORD J21                |                     |                          |                     |                                |                     |  |  |
| 32 |                                |                     | MINI CALIFORNIA ROCKET FOUNTAIN |                     |                          |                     |                                |                     |  |  |
| 33 |                                |                     | MINI MONSTER FOUNTAIN           |                     |                          |                     |                                |                     |  |  |
| 34 |                                |                     |                                 |                     |                          |                     |                                |                     |  |  |
| 35 |                                |                     |                                 |                     |                          |                     |                                |                     |  |  |
| 36 |                                |                     |                                 |                     |                          |                     |                                |                     |  |  |
| 37 |                                |                     |                                 |                     |                          |                     |                                |                     |  |  |
| 39 |                                |                     |                                 |                     |                          |                     |                                |                     |  |  |
| 40 |                                |                     |                                 |                     |                          |                     |                                |                     |  |  |
| 41 | ,,,                            |                     |                                 |                     |                          |                     |                                |                     |  |  |
| 42 | <del>=</del>                   |                     |                                 |                     |                          |                     |                                |                     |  |  |