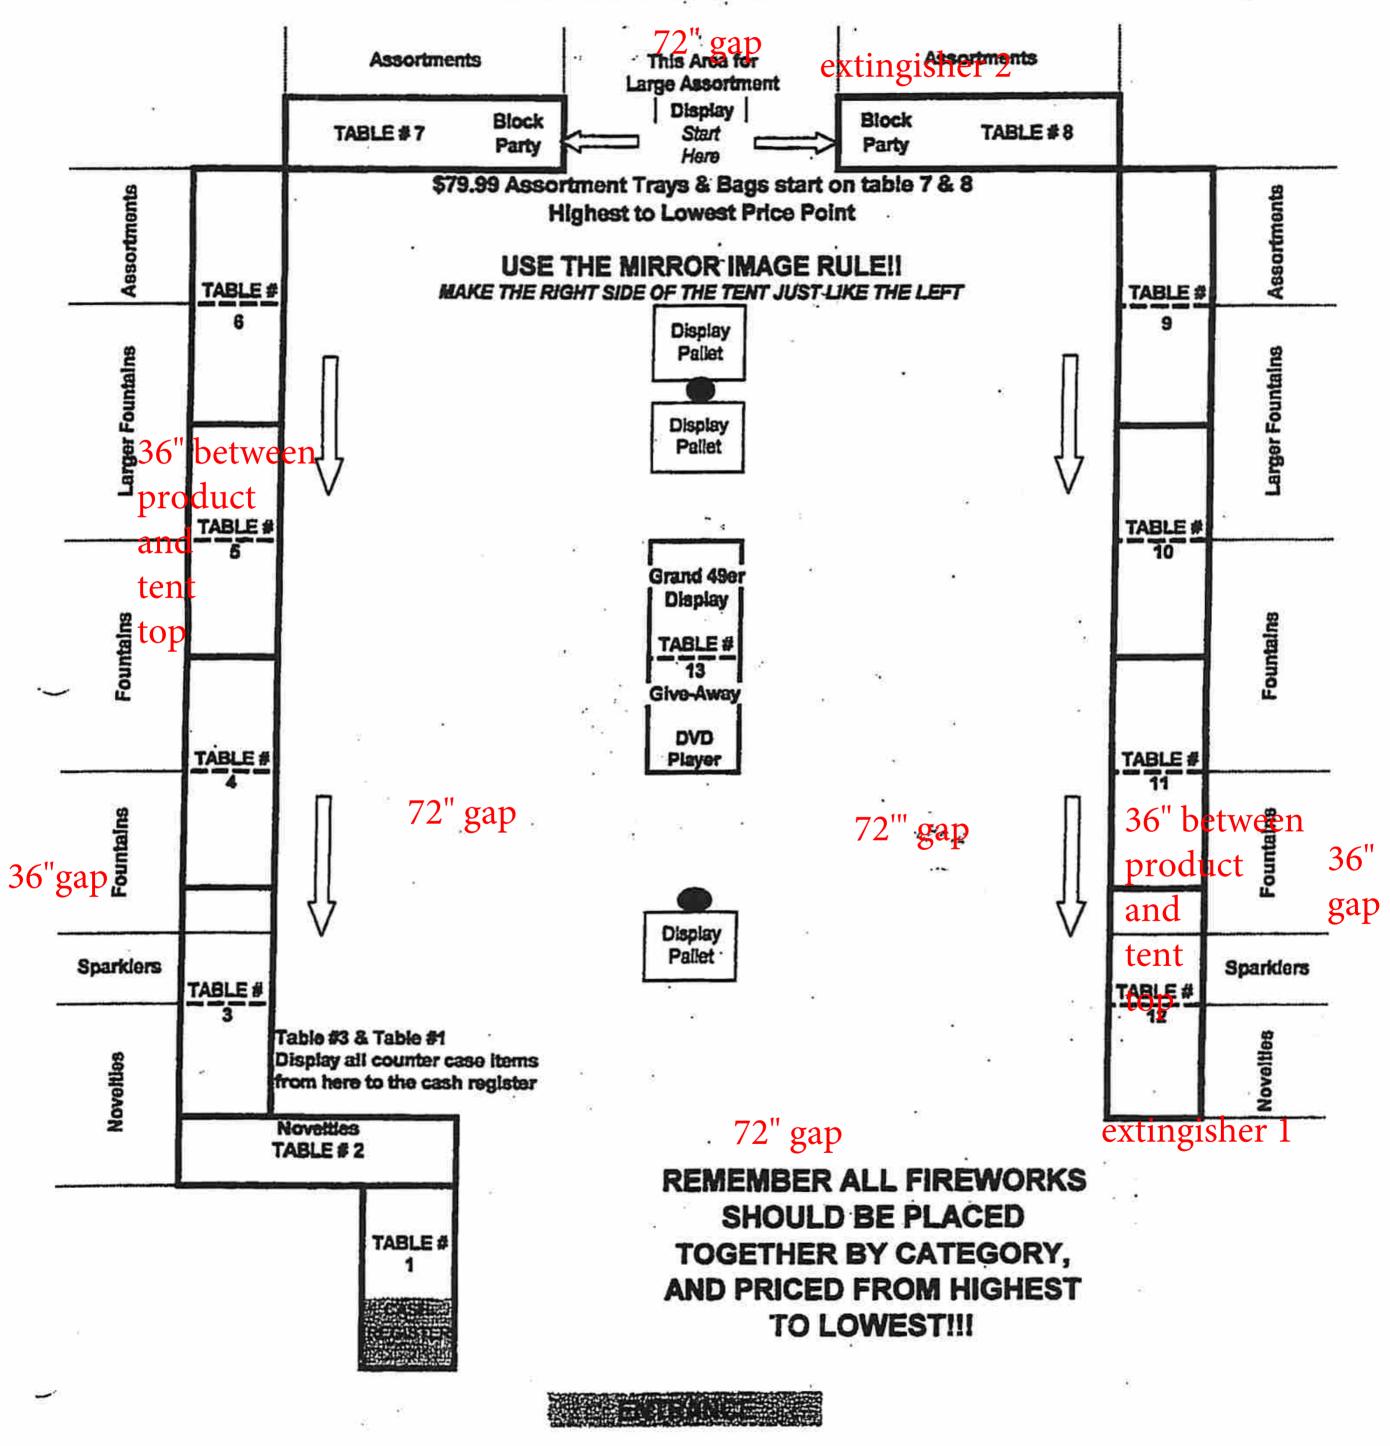

# TNT FIREWORKS PLAN-O-GRAM SAFE and SANE ---- TENT

|          | А                              | В                               | С                               | D                   | Е                              | F                   | G                              | Н                   |
|----------|--------------------------------|---------------------------------|---------------------------------|---------------------|--------------------------------|---------------------|--------------------------------|---------------------|
| 1        | 2023 Product List              | ALL ITEMS IN ALPHABETICAL ORDER |                                 |                     |                                |                     |                                |                     |
| 2        |                                | Grams                           | Item Description                | Grams               | Item Description               |                     | Item Description               | Grams               |
| 3        | ASSORTMENTS                    | All items under 200             | <u>FOUNTAINS</u>                | All items under 200 | FOUNTAINS (cont.)              | All items under 200 | <u>NOVELTIES</u>               | All items under 200 |
| 4        | 49'ER S/S COM J10              |                                 | AMERICAN SPIRIT FTN             |                     | OLD GLORY FOUNTAIN             |                     | #10 GOLD SPARKLER J09          |                     |
| 5        | ALL AMERICAN SS COM J10        |                                 | BOMB POP J22                    |                     | OPTICAL ILLUSION               |                     | #14 NEON SPARKLERS PDQ NYP J14 |                     |
| 6        | BIG TIMER S/S J09              |                                 | CENTENNIAL FOUNTAIN             |                     | PICCOLO PETE FOUNTAIN          |                     | #20 MORNING GLORY              |                     |
| 7        | CENTENNIAL SS ALL J20          |                                 | COOL BREEZE                     |                     | PINK DIAMONDS J06              |                     | #20 SPARKLER GOLD J09          |                     |
| 8        | GOOD TIME BAG                  |                                 | COUNT IT DOWN                   |                     | PINK ICE J06                   |                     | 36 IN MORNING GLORY BAG OF 6   |                     |
| 9        | GRAB BAG SPECIAL SS SM         |                                 | CUCKOO FOUNTAIN                 |                     | PUPPY PARTY FOUNTAIN J23       |                     | 5K TNT CRACKLING THUNDER 6FT   |                     |
| 10       | HOT ZONE SS COM                |                                 | FAIRY WAND J21                  |                     | PURPLE RAIN FOUNTAIN           |                     | ASSORTED COLOR AMMO SMOKE      |                     |
| 11       | INDEPENDENCE TRAY SS COM J10   |                                 | FANCY PANTS J23                 |                     | <b>REVOLUTION FOUNTAIN J19</b> |                     | ASST. COLOR SNAKE-TNT J07      |                     |
| 12       | PERFECT SHOW SS COM J10        |                                 | FREEDOM J18                     |                     | SIZZLER FOUNTAIN               |                     | CAN OF WORMS                   |                     |
| 13       | PYRO PAK BAG SS COM J10        |                                 | FRUIT BOWL J21                  |                     | SMILE J20                      |                     | GLOW SNAPS (WINDOW) J 22       |                     |
| 14       | THE BIG DELUXE SS-ALL J11      |                                 | GUIDING LIGHT                   |                     | SPARKLEBERRY                   |                     | LIGHTNING FLASH-BOX OF 6 J07   |                     |
| 15       | TNT SACK PACK NO WHEELS SS J20 |                                 | INFERNO                         |                     | TAKE A HIT J20                 |                     | MORNING GLORY TNT #10          |                     |
| 16       |                                |                                 | ISLAND ESCAPE J22               |                     | TENTACLES                      |                     | MORNING GLORY TORCH 14 IN J09  |                     |
| 17       |                                |                                 | JUMBO 20 ROCKET FOUNTAIN        |                     | TIDAL WAVE J22                 |                     | MONSTER TRUCK                  |                     |
| 18       |                                |                                 | JUMBO PURPLE RAIN J11           |                     | TNT BARREL J21                 |                     | MR TURTLE                      |                     |
| 19       |                                |                                 | JUNGLE FLOWER                   |                     | TNT BOTTLE OF SPARKS           |                     | PARTY TME PARTY POPPER J07 ST  |                     |
| 20       |                                |                                 | LARGE MOUTH J20                 |                     | TNT TORCH                      |                     | POP- IT'S TNT                  |                     |
| 21       |                                |                                 | LAVA PANTHER J22                |                     | TOXIC BARREL FOUNTAIN          |                     | PULL STRING SMOKE GRENADE J07  |                     |
| 22       |                                |                                 | LAVA SAUCE FOUNTAIN J21         |                     | USA ROCKET FOUNTAIN            |                     | SIR DUMPS A LOT J15            |                     |
| 23       |                                |                                 | LET'S DO THIS J15               |                     | URBAN ASSAULT VEHICLE          |                     | SMALL TANK W STAR 10/12 CC J14 |                     |
| 24       |                                |                                 | L'IL RED DEVIL J09              |                     |                                |                     | SMOKE BALL BAG OF 6 J13        |                     |
| 25       |                                |                                 | MAD DOG FOUNTAIN                |                     |                                |                     | SMOKE BALLS ASST'D TNT J07     |                     |
| 26       |                                |                                 | MAGIC SEASHELL FOUNTAIN J23     |                     |                                |                     | SMOKE BOMB J11                 |                     |
| 27       |                                |                                 | MAGIC WHIP J17                  |                     |                                |                     | SMOKE GRENADE W/FUSE PDQ J15   |                     |
| 28       |                                |                                 | MAGNETIC HEAT                   |                     |                                |                     | TNT BLAST 6PK                  |                     |
| 29       |                                |                                 | MAIN SQUEEZE REGISTER SPECIAL   |                     |                                |                     | TNT BLASTS BAG OF 6 J07        |                     |
| 30       |                                |                                 | MAKE THE GRADE FOUNTAIN         |                     |                                |                     |                                |                     |
| 31       |                                |                                 | MIGHTY SWORD J21                |                     |                                |                     |                                |                     |
| 32       |                                |                                 | MINI CALIFORNIA ROCKET FOUNTAIN |                     |                                |                     |                                |                     |
| 33       |                                |                                 | MINI MONSTER FOUNTAIN           |                     |                                |                     |                                |                     |
| 34       |                                |                                 |                                 |                     |                                |                     |                                |                     |
| 35       |                                |                                 |                                 |                     |                                |                     |                                |                     |
| 36       |                                |                                 |                                 |                     |                                |                     |                                |                     |
| 37       |                                |                                 |                                 |                     |                                |                     |                                |                     |
| 38<br>39 |                                |                                 |                                 |                     |                                |                     |                                |                     |
| 40       |                                |                                 |                                 |                     |                                |                     |                                |                     |
| 41       |                                |                                 |                                 |                     |                                |                     |                                |                     |
| 42       | <u></u>                        |                                 |                                 |                     |                                |                     |                                |                     |