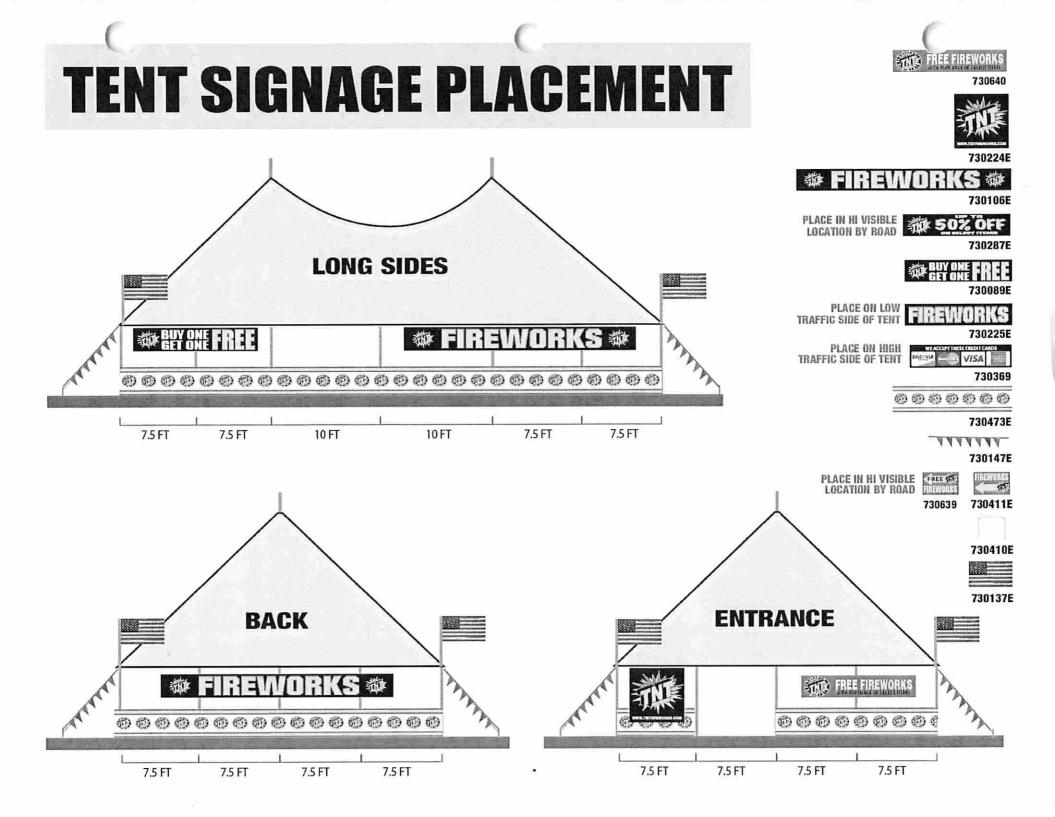

## **Application for Tent/Canopy Permit**

| Appli                              | cation#                                                                                                                                                                                                                                       |                                                         | Date:                                    | <u>/</u>              | _/                          |                  |
|------------------------------------|-----------------------------------------------------------------------------------------------------------------------------------------------------------------------------------------------------------------------------------------------|---------------------------------------------------------|------------------------------------------|-----------------------|-----------------------------|------------------|
| Appli                              | cant:                                                                                                                                                                                                                                         |                                                         |                                          |                       |                             |                  |
| Billin                             | g Address:                                                                                                                                                                                                                                    |                                                         |                                          |                       |                             |                  |
| City _                             |                                                                                                                                                                                                                                               | State                                                   | Zip                                      |                       |                             |                  |
| Conta                              | ct Phone:                                                                                                                                                                                                                                     |                                                         |                                          |                       |                             |                  |
| Conta                              | ct Email:                                                                                                                                                                                                                                     |                                                         |                                          |                       |                             |                  |
| Locati                             | ion of Tent/Canopy:                                                                                                                                                                                                                           |                                                         |                                          |                       |                             |                  |
| City_                              |                                                                                                                                                                                                                                               | State                                                   | Zip                                      |                       |                             |                  |
| This a<br>issuar<br>allow<br>Permi | Date/ Completion<br>application must be completed and re-<br>acce of the permit. A site inspection we<br>(7) working days for processing. There<br>t fees shall be paid after reviewed has<br><u>ed</u> to be submitted with this application | returned to<br>ill be cond<br>re will be a<br>been comp | • Central 1<br>ucted to ve<br>permit fee | Permitti<br>erify com | npliance. P<br>d for the te | lease<br>ent(s). |
| 1                                  | Site plan showing location of tent/ca buildings.                                                                                                                                                                                              | nopy on pi                                              | operty and                               | l distanc             | e from                      |                  |
| 2                                  | Number of tents/canopies including be equipped with enclosed sides.                                                                                                                                                                           | dimension                                               | s of each a                              | nd whetl              | her the ten                 | t will           |
| 3<br>4                             | Proposed use of each tent/canopy.<br>Flame resistant certificate for each te<br>Dannett Crowe                                                                                                                                                 | ent/canopy                                              |                                          |                       |                             |                  |