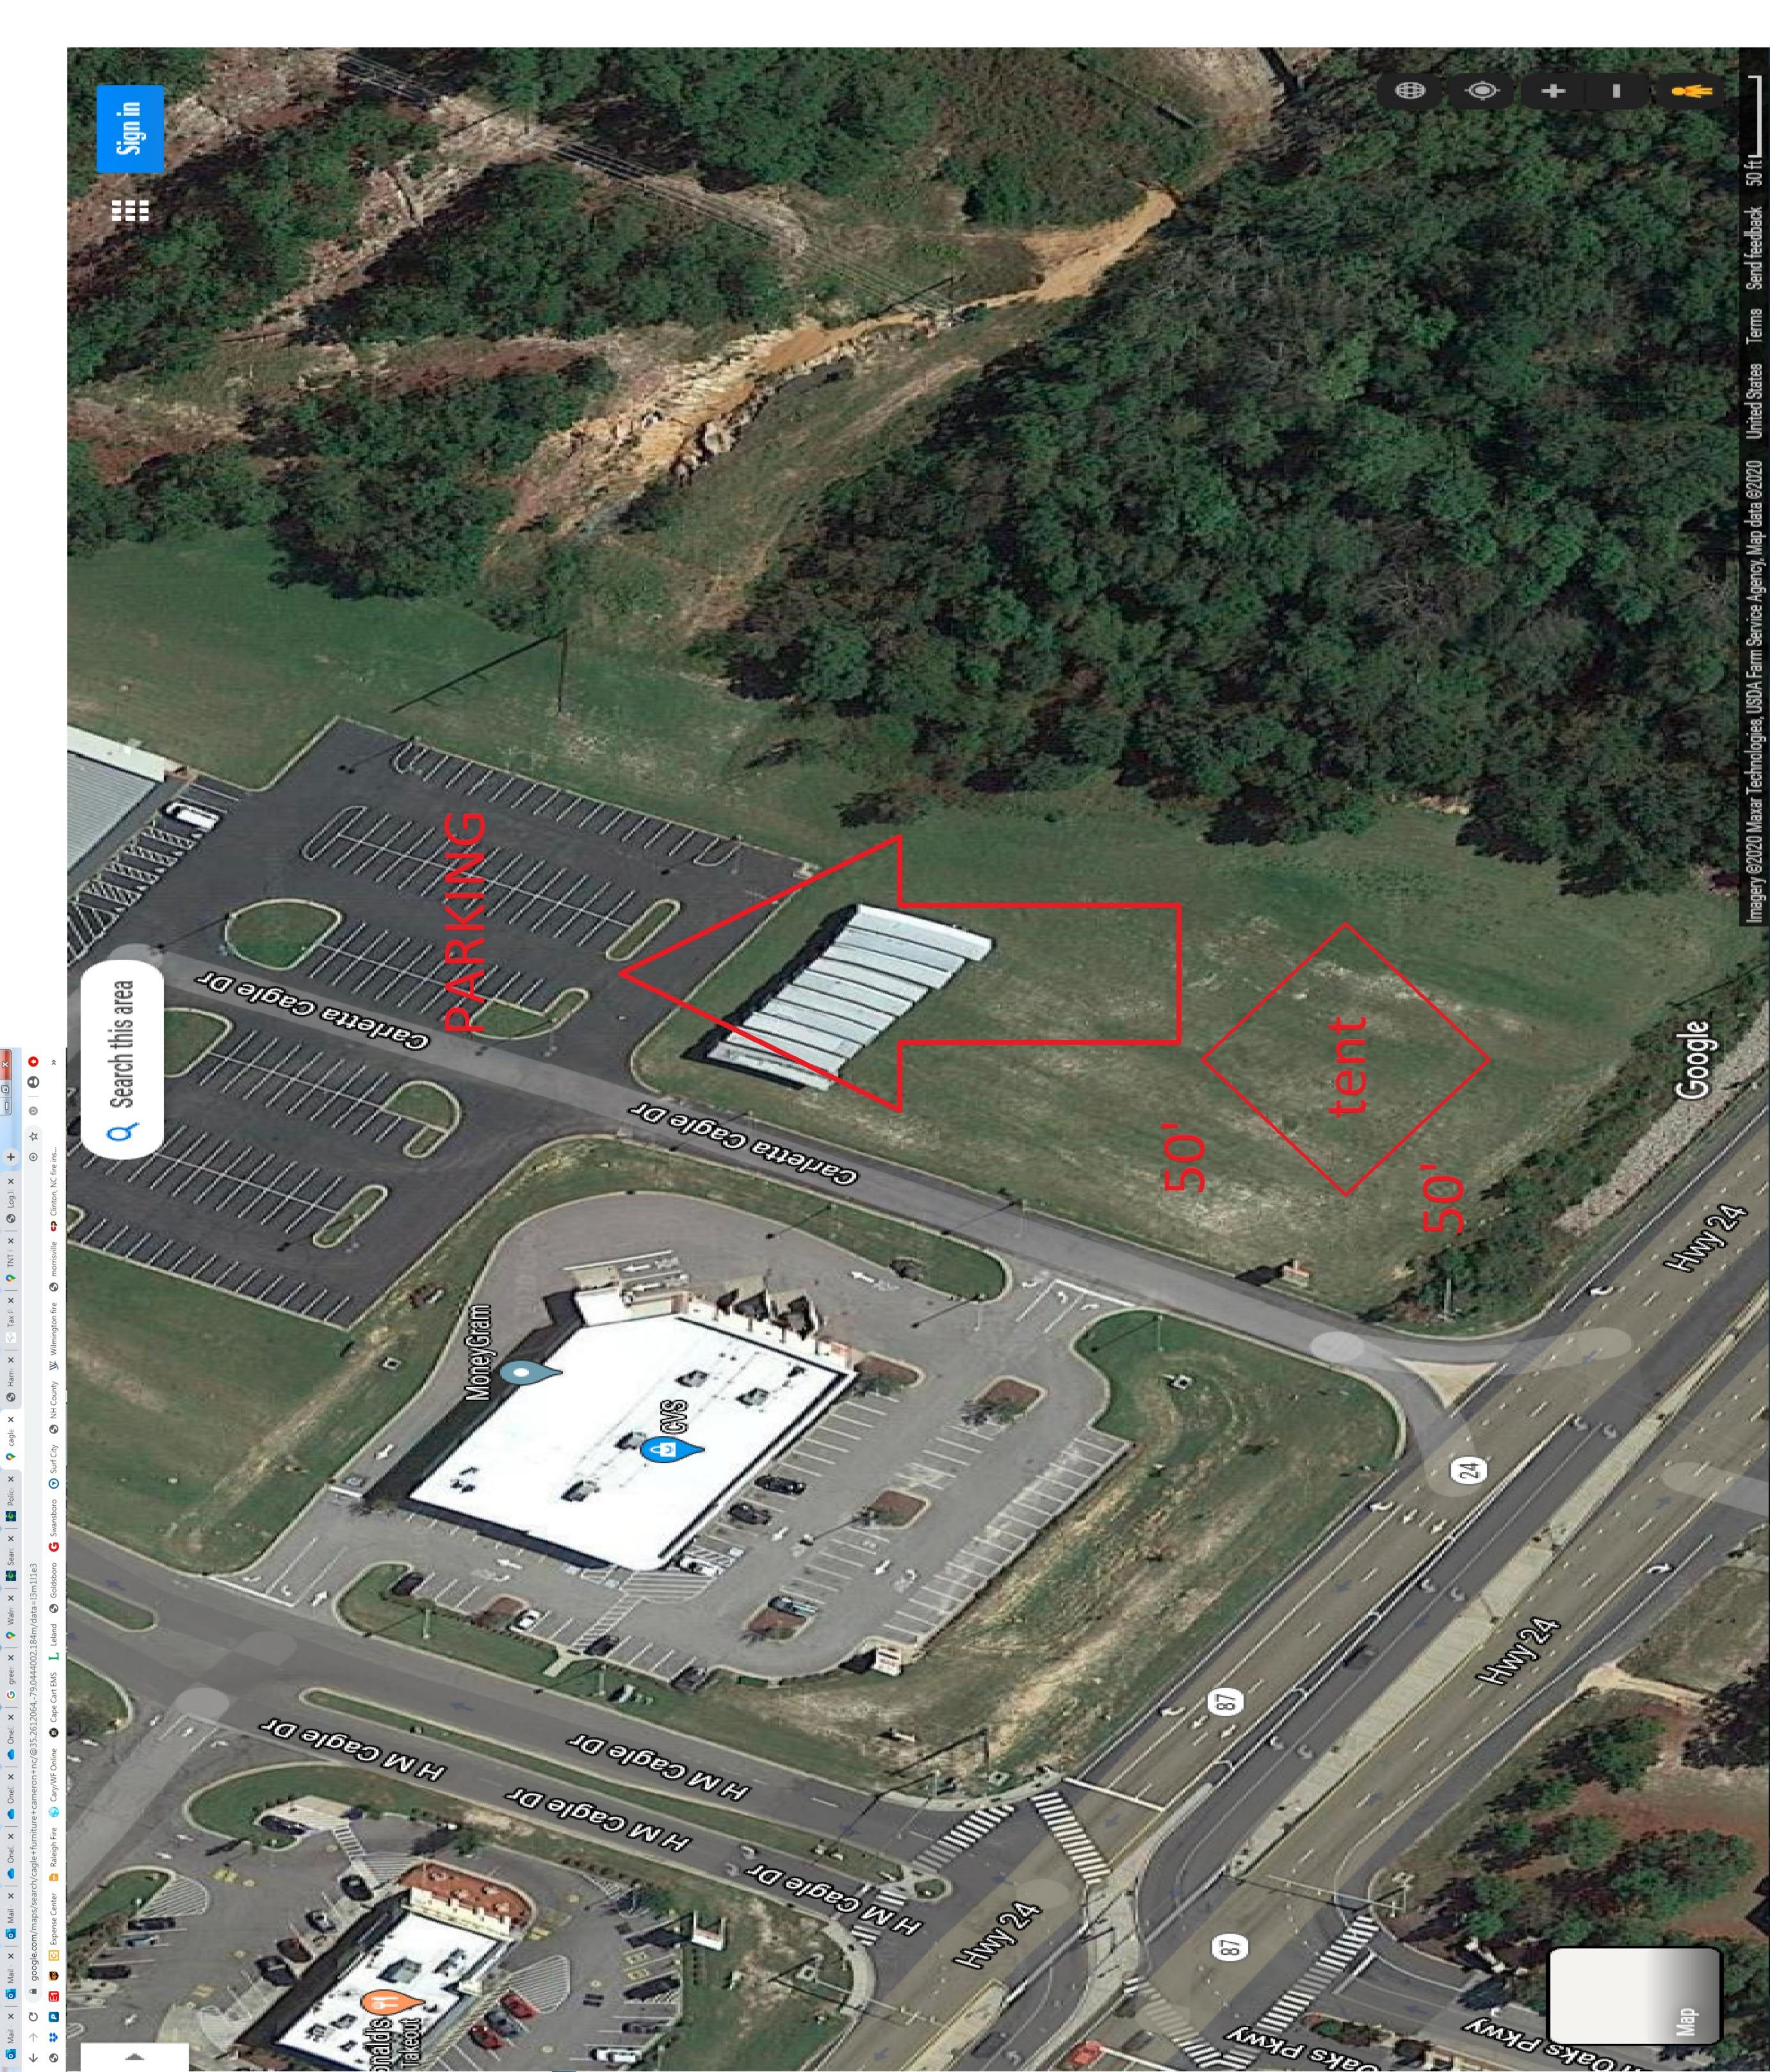

## **Application for Tent/Canopy Permit**

| Appli                              | cation#                                                                                                                                                                                                                                       |                                                         | Date:                                    | <u>/</u>              | _/                          |                  |
|------------------------------------|-----------------------------------------------------------------------------------------------------------------------------------------------------------------------------------------------------------------------------------------------|---------------------------------------------------------|------------------------------------------|-----------------------|-----------------------------|------------------|
| Appli                              | cant:                                                                                                                                                                                                                                         |                                                         |                                          |                       |                             |                  |
| Billin                             | g Address:                                                                                                                                                                                                                                    |                                                         |                                          |                       |                             |                  |
| City _                             |                                                                                                                                                                                                                                               | State                                                   | Zip                                      |                       |                             |                  |
| Conta                              | ct Phone:                                                                                                                                                                                                                                     |                                                         |                                          |                       |                             |                  |
| Conta                              | ct Email:                                                                                                                                                                                                                                     |                                                         |                                          |                       |                             |                  |
| Locati                             | ion of Tent/Canopy:                                                                                                                                                                                                                           |                                                         |                                          |                       |                             |                  |
| City_                              |                                                                                                                                                                                                                                               | State                                                   | Zip                                      |                       |                             |                  |
| This a<br>issuar<br>allow<br>Permi | Date/ Completion<br>application must be completed and re-<br>acce of the permit. A site inspection we<br>(7) working days for processing. There<br>t fees shall be paid after reviewed has<br><u>ed</u> to be submitted with this application | returned to<br>ill be cond<br>re will be a<br>been comp | • Central 1<br>ucted to ve<br>permit fee | Permitti<br>erify com | npliance. P<br>d for the te | lease<br>ent(s). |
| 1                                  | Site plan showing location of tent/ca buildings.                                                                                                                                                                                              | nopy on pi                                              | operty and                               | l distanc             | e from                      |                  |
| 2                                  | Number of tents/canopies including be equipped with enclosed sides.                                                                                                                                                                           | dimension                                               | s of each a                              | nd whetl              | her the ten                 | t will           |
| 3<br>4                             | Proposed use of each tent/canopy.<br>Flame resistant certificate for each te<br>Dannett Crowe                                                                                                                                                 | ent/canopy                                              |                                          |                       |                             |                  |