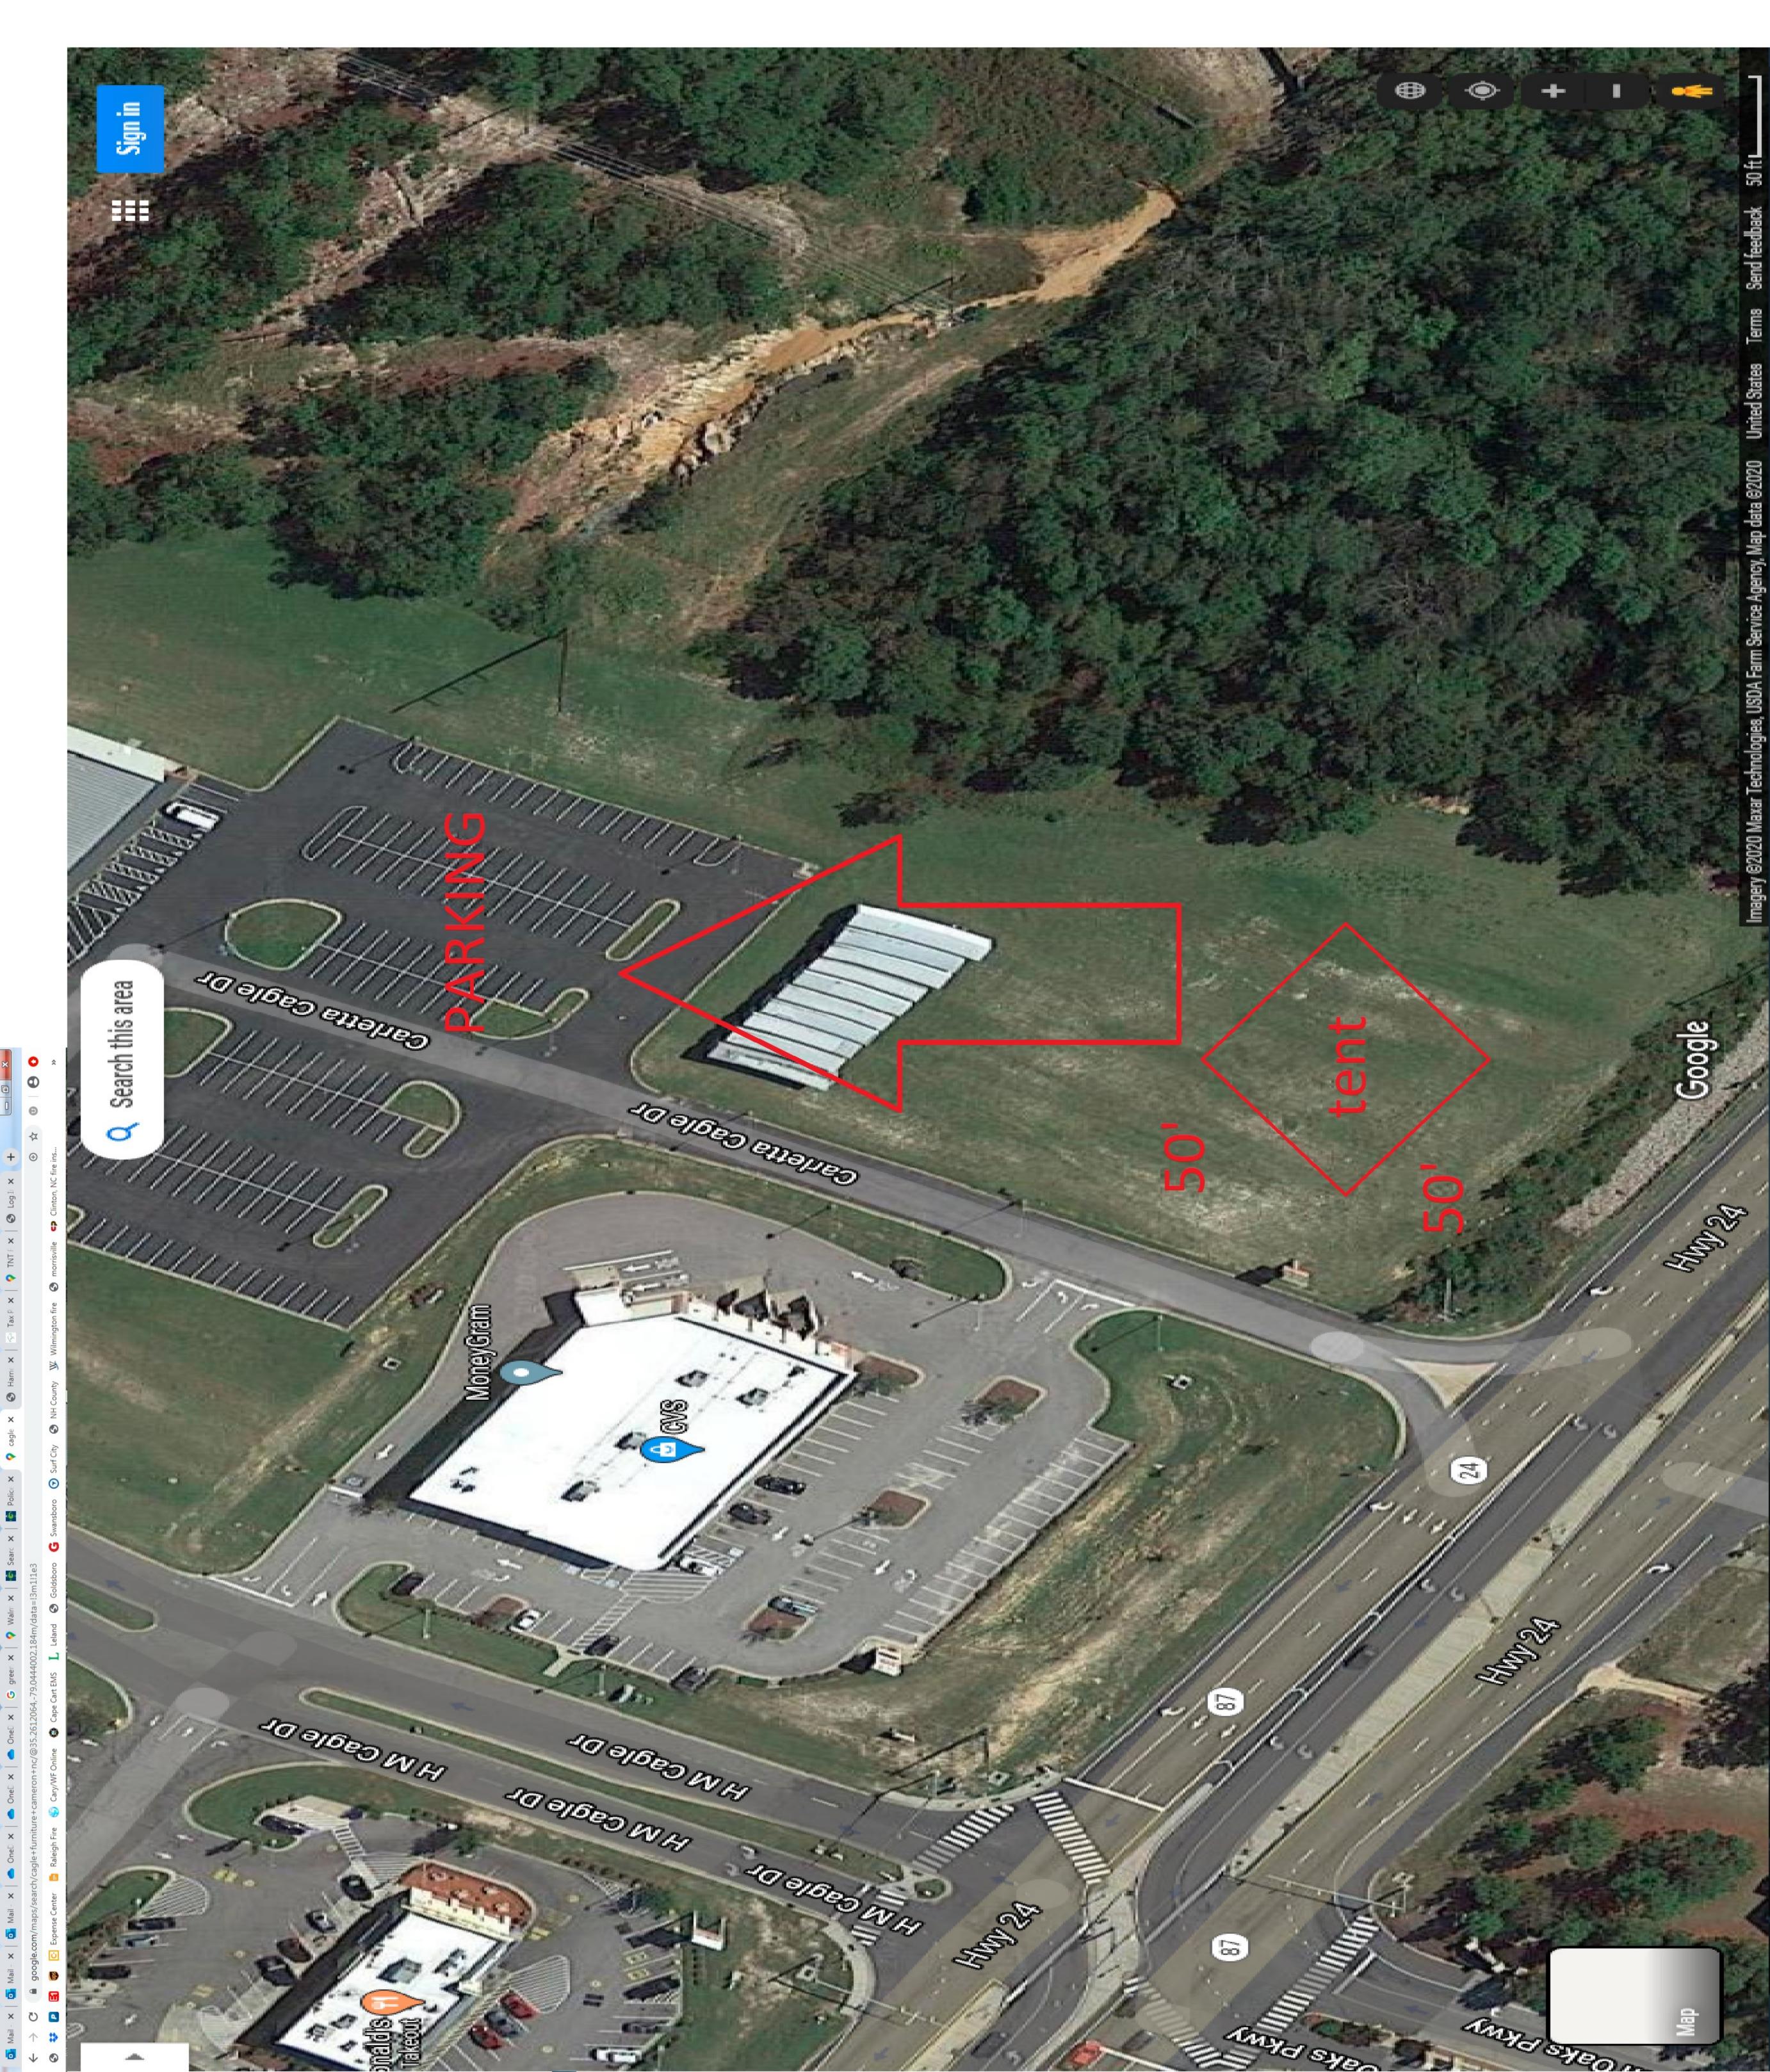

#### WITNESSETH

- 1. "Lessor" hereby agrees to permit "Lessee" the right to use property of "Lessor" for promotion and sell of fireworks, and for no other purpose. Lessee shall not have the right to sublease portions of the property to other vendors or users.
- 2. <u>Term of Agreement and Rent Amount</u> The term of agreement shall be for Five (5) years for the following Holidays and dates:
  - A. New Year Festivities December 23<sup>rd</sup> through January 3<sup>rd</sup> Rental Rate of each year.
  - B. Fourth of July June 19th through July 5th Rental Rate of Legendre each year.
- 3. <u>Taxes</u> "Lessor" shall pay all applicable taxes or assessments levied and assessed on the leased property during the term of the agreement. "Lessee" shall pay all taxes on any personal property stored in or on the leased property.
- 4. <u>Description</u> Use of property listed as located on 3035 NC Highway 87 South, located in Cameron, North Carolina. The subject is more particularly described on the Attached" Exhibit A" and outlined in red. Parking, all vehicles must park in the Cagle Furniture parking lot.
- 5. Consideration Sum of in advance for each Term of Agreement/Fourth of July and the sum of in advance for each Term of Agreement/New Year's Festivities. "Lessee" shall pay the Consideration Fifteen (15) days in advance of each Term of Agreement/Holiday.
- 6. <u>Indemnification</u> "Lessee" does hereby indemnify and save "Lessor" from any and all liabilities, damages, costs, and expenses as a result of any claim, action against it arising out of or in connection with "Lessee's" use of property. "Lessee" shall save "Lessor" harmless from and against any and all claims for injury to person or property damage