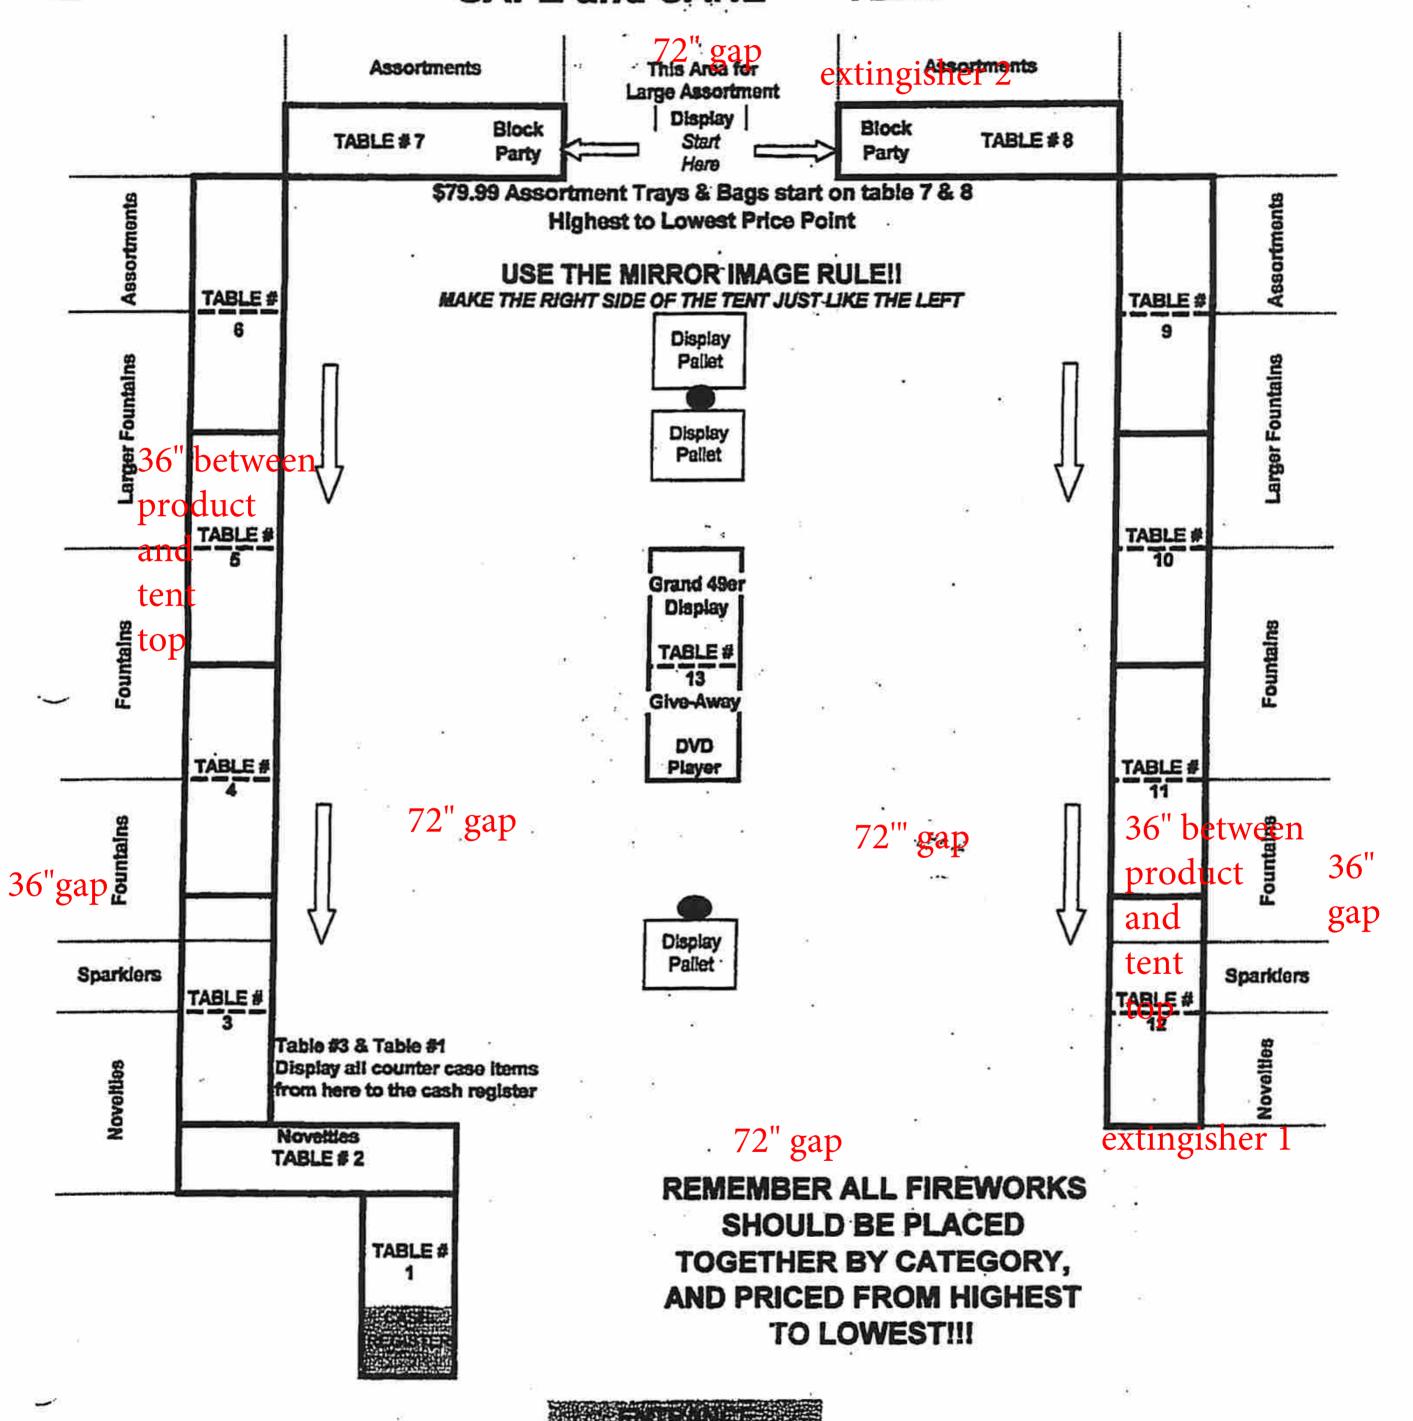

# TNT FIREWORKS PLAN-O-GRAM SAFE and SANE ---- TENT

|    | A                              | В                   | С                               | D                   | Е                        | F                   | G                              | Н                   |  |  |  |
|----|--------------------------------|---------------------|---------------------------------|---------------------|--------------------------|---------------------|--------------------------------|---------------------|--|--|--|
| 1  | 2023 Product List              |                     |                                 | ALL ITEMS           | MS IN ALPHABETICAL ORDER |                     |                                |                     |  |  |  |
| 2  | Item Description               | Grams               | Item Description                | Grams               | Item Description         |                     | Item Description               | Grams               |  |  |  |
| 3  | <u>ASSORTMENTS</u>             | All items under 200 | <u>FOUNTAINS</u>                | All items under 200 | FOUNTAINS (cont.)        | All items under 200 | NOVELTIES                      | All items under 200 |  |  |  |
| 4  | 49'ER S/S COM J10              |                     | AMERICAN SPIRIT FTN             |                     | OLD GLORY FOUNTAIN       |                     | #10 GOLD SPARKLER J09          |                     |  |  |  |
| 5  | ALL AMERICAN SS COM J10        |                     | ВОМВ РОР Ј22                    |                     | OPTICAL ILLUSION         |                     | #14 NEON SPARKLERS PDQ NYP J14 |                     |  |  |  |
| 6  | BIG TIMER S/S J09              |                     | CENTENNIAL FOUNTAIN             |                     | PICCOLO PETE FOUNTAIN    |                     | #20 MORNING GLORY              |                     |  |  |  |
| 7  | CENTENNIAL SS ALL J20          |                     | COOL BREEZE                     |                     | PINK DIAMONDS J06        |                     | #20 SPARKLER GOLD J09          |                     |  |  |  |
| 8  | GOOD TIME BAG                  |                     | COUNT IT DOWN                   |                     | PINK ICE J06             |                     | 36 IN MORNING GLORY BAG OF 6   |                     |  |  |  |
| 9  | GRAB BAG SPECIAL SS SM         |                     | CUCKOO FOUNTAIN                 |                     | PUPPY PARTY FOUNTAIN J23 |                     | 5K TNT CRACKLING THUNDER 6FT   |                     |  |  |  |
| 10 | HOT ZONE SS COM                |                     | FAIRY WAND J21                  |                     | PURPLE RAIN FOUNTAIN     |                     | ASSORTED COLOR AMMO SMOKE      |                     |  |  |  |
| 11 | INDEPENDENCE TRAY SS COM J10   |                     | FANCY PANTS J23                 |                     | REVOLUTION FOUNTAIN J19  |                     | ASST. COLOR SNAKE-TNT J07      |                     |  |  |  |
| 12 | PERFECT SHOW SS COM J10        |                     | FREEDOM J18                     |                     | SIZZLER FOUNTAIN         |                     | CAN OF WORMS                   |                     |  |  |  |
| 13 | PYRO PAK BAG SS COM J10        |                     | FRUIT BOWL J21                  |                     | SMILE J20                |                     | GLOW SNAPS (WINDOW) J 22       |                     |  |  |  |
| 14 | THE BIG DELUXE SS-ALL J11      |                     | GUIDING LIGHT                   |                     | SPARKLEBERRY             |                     | LIGHTNING FLASH-BOX OF 6 J07   |                     |  |  |  |
| 15 | TNT SACK PACK NO WHEELS SS J20 |                     | INFERNO                         |                     | TAKE A HIT J20           |                     | MORNING GLORY TNT #10          |                     |  |  |  |
| 16 |                                |                     | ISLAND ESCAPE J22               |                     | TENTACLES                |                     | MORNING GLORY TORCH 14 IN J09  |                     |  |  |  |
| 17 |                                |                     | JUMBO 20 ROCKET FOUNTAIN        |                     | TIDAL WAVE J22           |                     | MONSTER TRUCK                  |                     |  |  |  |
| 18 |                                |                     | JUMBO PURPLE RAIN J11           |                     | TNT BARREL J21           |                     | MR TURTLE                      |                     |  |  |  |
| 19 |                                |                     | JUNGLE FLOWER                   |                     | TNT BOTTLE OF SPARKS     |                     | PARTY TME PARTY POPPER J07 ST  |                     |  |  |  |
| 20 |                                |                     | LARGE MOUTH J20                 |                     | TNT TORCH                |                     | POP- IT'S TNT                  |                     |  |  |  |
| 21 |                                |                     | LAVA PANTHER J22                |                     | TOXIC BARREL FOUNTAIN    |                     | PULL STRING SMOKE GRENADE J07  |                     |  |  |  |
| 22 |                                |                     | LAVA SAUCE FOUNTAIN J21         |                     | USA ROCKET FOUNTAIN      |                     | SIR DUMPS A LOT J15            |                     |  |  |  |
| 23 |                                |                     | LET'S DO THIS J15               |                     | URBAN ASSAULT VEHICLE    |                     | SMALL TANK W STAR 10/12 CC J14 |                     |  |  |  |
| 24 |                                |                     | L'IL RED DEVIL J09              |                     |                          |                     | SMOKE BALL BAG OF 6 J13        |                     |  |  |  |
| 25 |                                |                     | MAD DOG FOUNTAIN                |                     |                          |                     | SMOKE BALLS ASST'D TNT J07     |                     |  |  |  |
| 26 |                                |                     | MAGIC SEASHELL FOUNTAIN J23     |                     |                          |                     | SMOKE BOMB J11                 |                     |  |  |  |
| 27 |                                |                     | MAGIC WHIP J17                  |                     |                          |                     | SMOKE GRENADE W/FUSE PDQ J15   |                     |  |  |  |
| 28 |                                |                     | MAGNETIC HEAT                   |                     |                          |                     | TNT BLAST 6PK                  |                     |  |  |  |
| 29 |                                |                     | MAIN SQUEEZE REGISTER SPECIAL   |                     |                          |                     | TNT BLASTS BAG OF 6 J07        |                     |  |  |  |
| 30 |                                |                     | MAKE THE GRADE FOUNTAIN         |                     |                          |                     |                                |                     |  |  |  |
| 31 |                                |                     | MIGHTY SWORD J21                |                     |                          |                     |                                |                     |  |  |  |
| 32 |                                |                     | MINI CALIFORNIA ROCKET FOUNTAIN |                     |                          |                     |                                |                     |  |  |  |
| 33 |                                |                     | MINI MONSTER FOUNTAIN           |                     |                          |                     |                                |                     |  |  |  |
| 34 |                                |                     |                                 |                     |                          |                     |                                |                     |  |  |  |
| 35 |                                |                     |                                 |                     |                          |                     |                                |                     |  |  |  |
| 36 |                                |                     |                                 |                     |                          |                     |                                |                     |  |  |  |
| 37 |                                |                     |                                 |                     |                          |                     |                                |                     |  |  |  |
| 39 |                                |                     |                                 |                     |                          |                     |                                |                     |  |  |  |
| 40 |                                |                     |                                 |                     |                          |                     |                                |                     |  |  |  |
| 41 | ,,,                            |                     |                                 |                     |                          |                     |                                |                     |  |  |  |
| 42 | <u>``</u>                      |                     |                                 |                     |                          |                     |                                |                     |  |  |  |