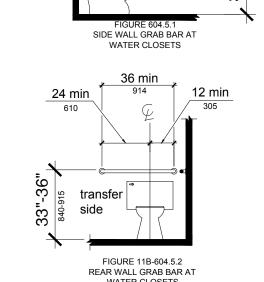

the floor, measured to the top of the seat. Seats shall not be sprung to return to a lifted position.

**604.5 Grab bars.** Grab bars for water closets shall comply with Section 609 and shall be provided in accordance with Sections 604.5.1 and 604.5.2. Grab bars shall be provided on the rear wall and on the side wall closest to the water

**604.5.1 Fixed Side Wall.** Fixed side wall grab bars shall be 42 inches minimum in length, located 12 inches maximum from the rear wall and extending 54 inches minimum from the rear wall. In addition, a vertical grab bar 18 inches minimum in lengths hall be mounted with the bottom of the bar located 39 inches minimum and 41 inches maximum above the floor, and with the centerline of the bar located 39 inches minimum and 41 inches maximum from the rear



FIGURE 604.3

SIZE OF CLEARANCE FOR WATER CLOSET

**604.5.2 Fixed Rear wall.** The rear wall grab bar shall be 36 inches minimum in length, and extend from the centerline of the water closet 12 inches on one side and 24 inches minimum on the transfer side.

- Exceptions: 1. The rear grab bar shall be permitted to be 24 inches minimum in length, centered on the water closet, where wall space does not permit a grab bar 36 inches minimum in length due to the location of a recessed fixture adjacent to the water closet.
- Where the administrative authority requires flush controls for flush valves to be located in a position that conflicts with the location of the rear grab bar, that grab bar shall be permitted to be split or shifted to the open side of the toilet area.

**604.6 Flush controls