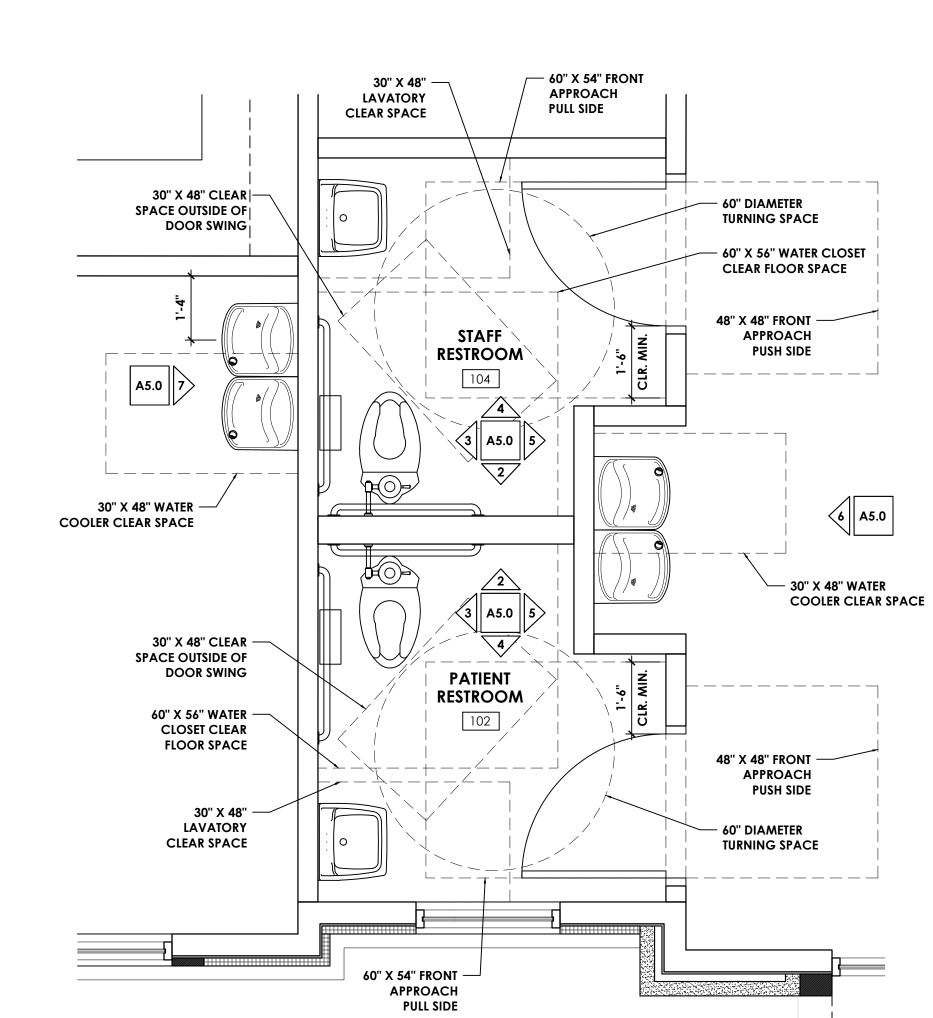

# STATUTORY BUILDING CODES

- 1. NORTH CAROLINA BUILDING CODE, 2018 EDITION
- 2. NORTH CAROLINA FIRE PREVENTION CODE, 2018 EDITION
- 3. NORTH CAROLINA MECHANICAL CODE, 2018 EDITION
- 4. NORTH CAROLINA PLUMBING CODE, 2018 EDITION
- 5. NORTH CAROLINA ELECTRICAL CODE, 2020 EDITION
- 6. NORTH CAROLINA ENERGY CONSERVATION CODE, 2018 EDITION
- 7. NATIONAL FIRE PROTECTION ASSOCIATION (NFPA 13), STANDARD FOR THE INSTALLATION OF SPRINKLER SYST., 2013 EDITION.
- 8. NATIONAL FIRE PROTECTION ASSOCIATION (NFPA 14), STANDARD FOR THE INSTALLATION OF STANDPIPE & HOSE SYSTEMS, 2013 EDITION.
- 9. NATIONAL FIRE PROTECTION ASSOCIATION (NFPA 20), INSTALLATION OF CENTRIFUGAL FIRE PUMPS, 2013 EDITION.
- 10. NATIONAL FIRE PROTECTION ASSOCIATION (NFPA 72), NATIONAL FIRE ALARM CODE, 2013 EDITION.
- 11. ACCESSIBLE AND USABLE BUILDINGS AND FACILITIES (A117.1), 2009 EDITION