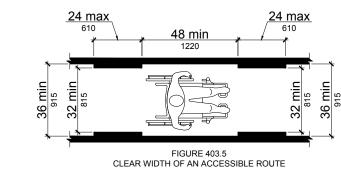

dth shall be permitted to be reduced to 32 inches minimum for a length of 24 inches maximum provided that reduced width segments are separated by segments that are 48 inches long minimum and 36 inches

2. The clear width for walking surfaces in corridors serving an occupant load of 10 or more shall be 44 inches. 3. The clear width for sidewalks and walks shall be 48 inches minimum. When, because of right-of-way restrictions, natural barriers or other existing conditions, the enforcing agency determines that compliance with the 48-inch

clear sidewalk width would create an unreasonable hardship, the clear width may be reduced to 36 inches. 4. The clear width for aisles shall be 36 inches minimum if serving elements on only one side, and 44 inches minimum if serving elements on both sides.



### ACCESSIBLE ROUTES - CONT.

### 404 DOORS AND DOORWAYS

404.2.1 Double-leaf doors and gates. At least one of the active leaves of doorways with two leaves shall comply with sections 404.2.2 and 404.2.3

404.2.2 Clear width. Door openings shall provide a clear width of 32 inches minimum. Clear opening width of doorways with swinging doors shall be measured between the face of the door and the stop, with the door open 90 degrees. Openings more than 24 inches in depth at doors and doorways without doors shall provide a clear opening width of 36 inches minimum. There shall be no projections into the required clear opening width lower than 34 inches above the floor. Projections into the clear opening width between 34 inches and 80 inches above the floor shall not exceed 4 inches.

### Exce