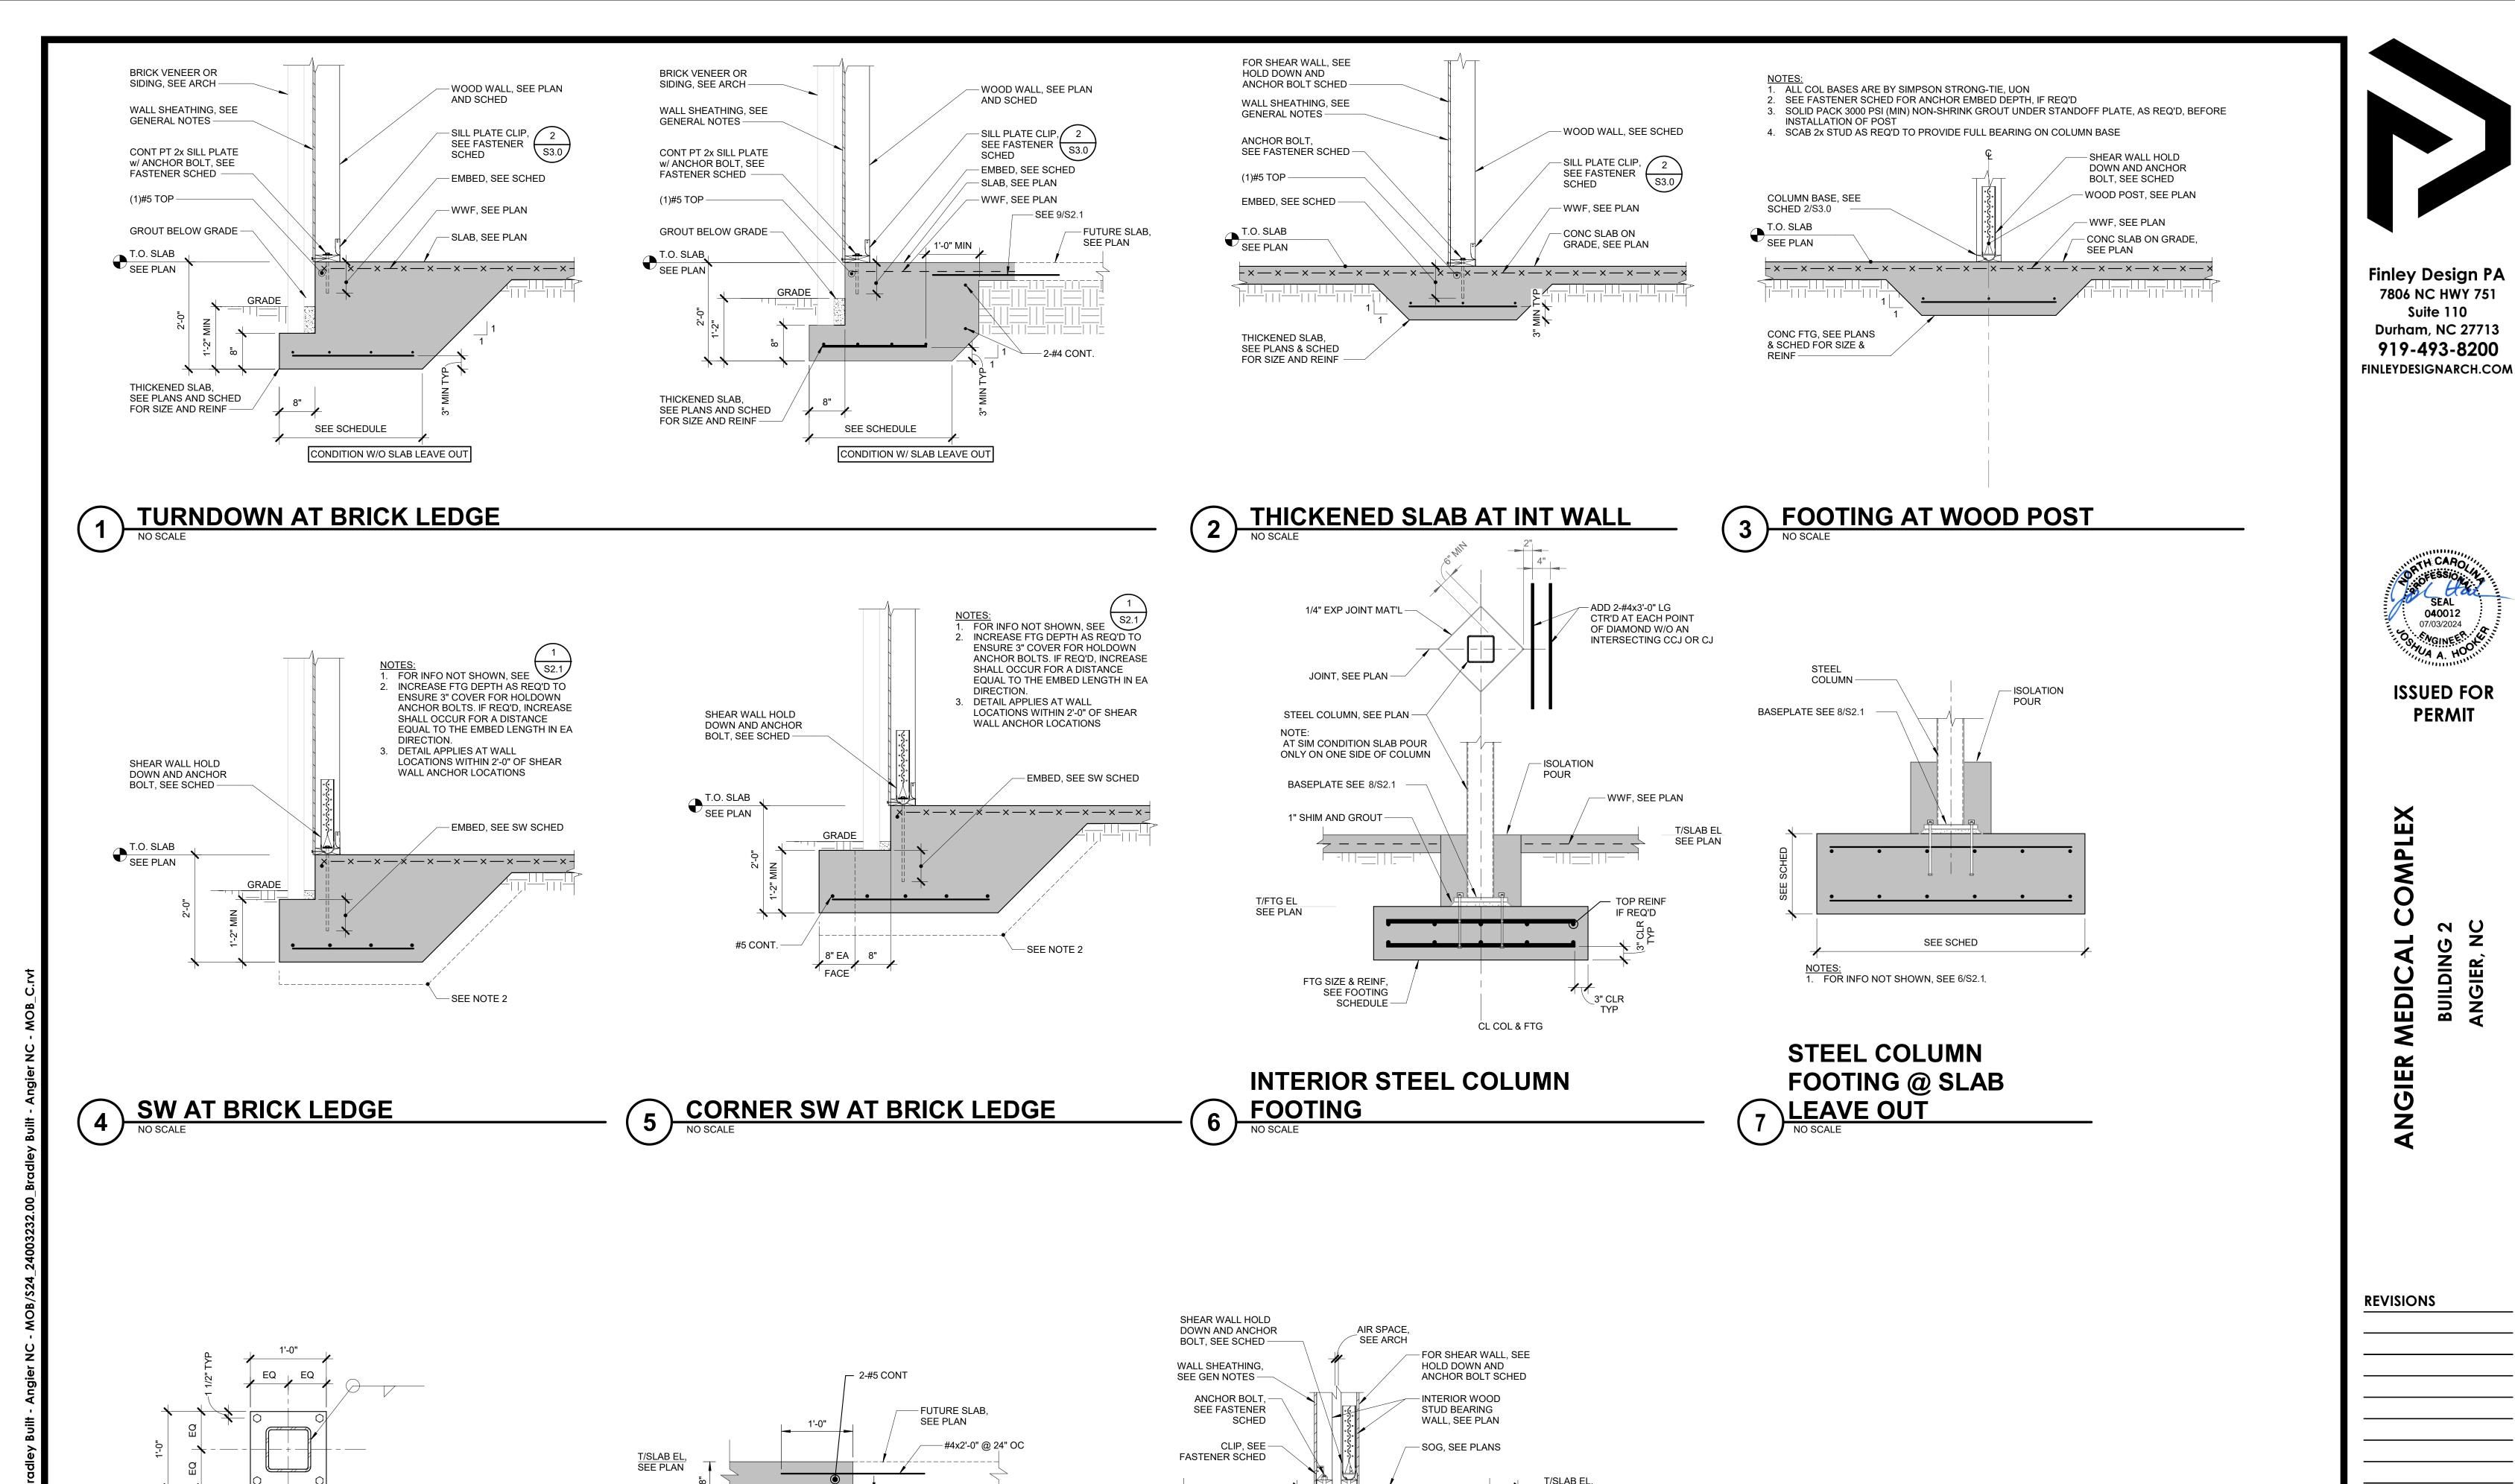

G PLAN - BUILDING 2 \$1.2

THIS DRAWING AND THE DATA SHOWN THEREON. SAID DRAWING
AND/OR DATA ARE THE EXCLUSIVE PROPERTY OF IMEG AND SHALL NOT BE USED OR REPRODUCED FOR ANY OTHER PROJECT WITHOUT THE

EXPRESS WRITTEN APPROVAL AND PARTICIPATION OF IMEG.

©2024 IMEG CONSULTANTS CORP.















WALL FTG TO COLUMN FTG
NO SCALE

SLAB ON GRADE

CONSTRUCTION

NO SCALE

PIPE THROUGH WALL /
FOOTING
NO SCALE

ENGINEER OR USE STEPPED FOOTING BELOW PIPE.

BACKFILL OVER PIPE TO 90% AS APPROVED BY GEOTECHNICAL

FOOTING

INTERSECTION

NO SCALE



Finley Design PA
7806 NC HWY 751
Suite 110
Durham, NC 27713
919-493-8200
FINLEYDESIGNARCH.COM



ISSUED FOR PERMIT

NEDICAL COMPL
BUILDING 2
ANGIER, NC

REVISIONS

PROJECT: 2344
DATE: 7/3/2024
DRAWN BY: JD
CHECKED BY: JMS

CONCRETE
FOUNDATION
DETAILS

\$200



THICKENED SLAB, SEE PLANS AND SCHED

STUD WALL
NO SCALE

THICKENED SLAB @ DOUBLE

- 3/4" BASE PLATE WITH (4)1/2"Ø HEAVY HEX HEAD ANCHOR

RODS w/ 9" EMBED

**BASE PLATE** 

SECTION NO SCALE

SEE PLAN

THIS DRAWING AND THE DATA SHOWN THEREON. SAID DRAWING AND/OR DATA ARE THE EXCLUSIVE PROPERTY OF IMEG AND SHALL NO BE USED OR REPRODUCED FOR ANY OTHER PROJECT WITHOUT THE XPRESS WRITTEN APPROVAL AND PARTICIPATION OF IMEG. 2024 IMEG CONSULTANTS CORP.

**FOUNDATION S2.1** 

**PERMIT** 

BUILDING

PROJECT: DATE: DRAWN BY: CHECKED BY: **SECTIONS & DETAILS** 

| NO | T | Έ | Ξ | S | : |  |  |
|----|---|---|---|---|---|--|--|
|    |   |   |   |   |   |  |  |
|    |   |   |   |   |   |  |  |

ALL NAILS TO BE COMMON WIRE NAILS EXCEPT WHERE OTHERWISE STATED.

. SPF DENOTES SPRUCE-PINE-FIR (SYP #2 MAY