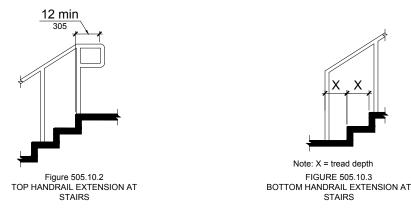

m or ramp runs. Extensions shall return to a wall, guard, or floor, or shall be continuous to the handrail of an adjacent ramp run.

505.10.2 Top extension at stairs. At the top of a stair flight, handrails shall extend horizontally above the landing for 12 inches minimum beginning directly above the landing nosing. Extensions shall return to a wall, guard, or the landing surface, or shall be continuous to the handrail of an adjacent stair flight.

**505.10.3 Bottom extension at stairs.** At the bottom of a stair flight, handrails shall extend at the slope of the stair flight for a horizontal distance equal to one tread depth beyond the bottom tread nosing. Extensions shall return to a wall, guard, or the landing surface, or shall be continuous to the handrail of an adjacent stair flight



# **PLUMBING ELEMENTS + FACILITIES**

### **602 DRINKING FOUNTAINS**

**602.2 Clear floor space.** A clear floor or ground space complying with Section 305 positioned for a forward approach to the drinking fountain, shall be provided. Knee and toe clearance complying with Section 306 shall be provided. The clear floor space shall be centered on the drinking fountain.

602.4 Spout outlet height. Spout outlets of wheelchair accessible drinking fountains shall be 36 inches maximum above the floor. Spout outlets of drinking fountains for standing persons shall be 38 inches minimum and 43 inches maximum above the floor.

**602.5 Spout location.** The spout shall be located 15 inches minimum from the vertical support and 5 inches maximum from the front edge of the drinking fountain, including