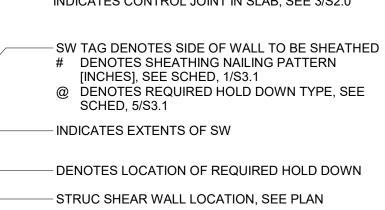

# STRUCTURAL

| \$0.0 | DESIGN CRITERIA & GENERAL NOTES     |   |  |
|-------|-------------------------------------|---|--|
| SO.1  | GENERAL NOTES, CONT.                |   |  |
| S0.2  | SPECIAL INSPECTIONS                 |   |  |
| \$1.0 | FOUNDATION PLAN - BUILDING 2        |   |  |
| \$1.2 | ROOF FRAMING PLAN - BUILDING 2      |   |  |
| \$2.0 | CONCRETE FOUNDATION DETAILS         |   |  |
| \$2.1 | FOUNDATION SECTIONS & DETAILS       |   |  |
| \$3.0 | WOOD SCHEDULES & DETAILS            | • |  |
| \$3.1 | WOOD SHEAR WALL SCHEDULES & DETAILS |   |  |
| \$3.2 | WOOD SECTIONS & DETAILS             |   |  |
| \$3.3 | WOOD SECTIONS & DETAILS             |   |  |
| \$4.0 | ROOF FRAMING SECTIONS & DETAILS     |   |  |
| \$4.1 | ROOF FRAMING SECTIONS & DETAILS     |   |  |
|       |                                     |   |  |
| •     |                                     |   |  |