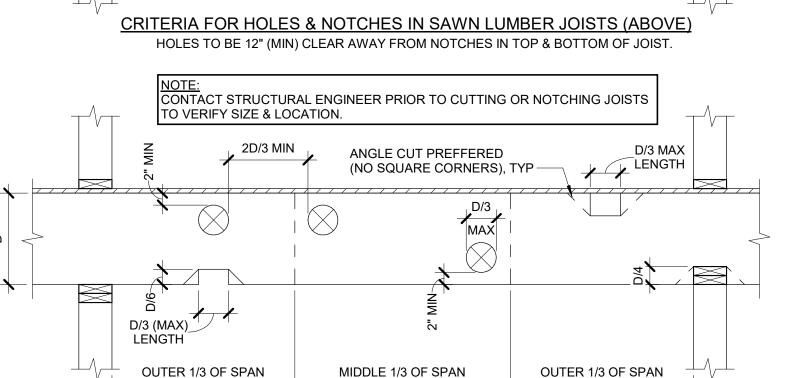

NTACT STRUCTURAL ENGINEER PRIOR TO CUTTING OR NOTCHING IF HOLES GREATER THAN 20% STUD WIDTH OR NOTCHES GREATER THAN 10% STUD WIDTH ARE REQUIRED IN TWO OR MORE CONSECUTIVE STUDS.
- 4. IF HOLE SIZE EXCEEDS VALUE FROM TABLE, PROVIDE SIMPSON HSS STUD

### NOTCH AND HOLE LIMITATIONS IN STRUCTURAL WALLS



. NOTCHES SHALL HAVE A MINIMUM HORIZONTAL SPACING OF 6'-0". 2. HOLES SHALL HAVE A MINIMUM HORIZONTAL SPACING OF 12".

3. INSTALL RPS STRAPS IN ACCORDANCE WITH THE MANUFACTURER'S RECOMMENDATIONS. 4. NOTIFY ENGINEER OF ANY PENETRATION THAT DOES NOT MEET THE

NOTCH AND BORING

**LIMITS FOR TOP PLATES** 

NOTCHES NOT L/3 L/3 PERMITTED 4 x LARGER HOLE -SUPPORT SUPPORT CRITERIA FOR HOLES & NOTCHES IN SAWN LUMBER JOISTS (ABOVE) HOLES TO BE 12" (MIN) CLEAR AWAY FROM NOTCHES IN TOP & BOTTOM OF JOIST.



NOTCHES NOT ALLOWED

(HOLES ONLY)

NOTCHES & HOLES

ALLOWED

NOTCHES & HOLES

ALLOWED



**CORNER CONDITION** 

LIMITS FOR HOLES IN JOISTS





TYP GIRDER HOLDDOWNS

IF HOLDDOWN IS 2-HD9: NOT ALLOWED



Finley Design PA 7806 NC HWY 751 Suite 110 **Durham, NC 27713** 919-493-8200 FINLEYDESIGNARCH.COM



**ISSUED FOR PERMIT** 

**REVISIONS** 

DRAWN BY: MOOD SECTIONS & **DETAILS** 



**Finley Design PA** 7806 NC HWY 751 Suite 110 **Durham, NC 27713** 919-493-8200 FINLEYDESIGNARCH.COM



**ISSUED FOR PERMIT** 

BUILDING

DRAWN BY: CHECKED BY: ROOF **FRAMING** 

**S4.0** 

SEE ARCH SEE DETAIL 4/S4.1 FOR TYP. MIN NAILING AT ROOF 2x6 STUDS AT 16" OC. OPTION TO -DESIGN PARAPET AS PART OF - LAP KICKER TO VERT STUD AND NAIL w/ (4) 16d NAILS 2x6 KICKERS AT EA VERT STUD LOCATION. COVER w/ ROOF SHE