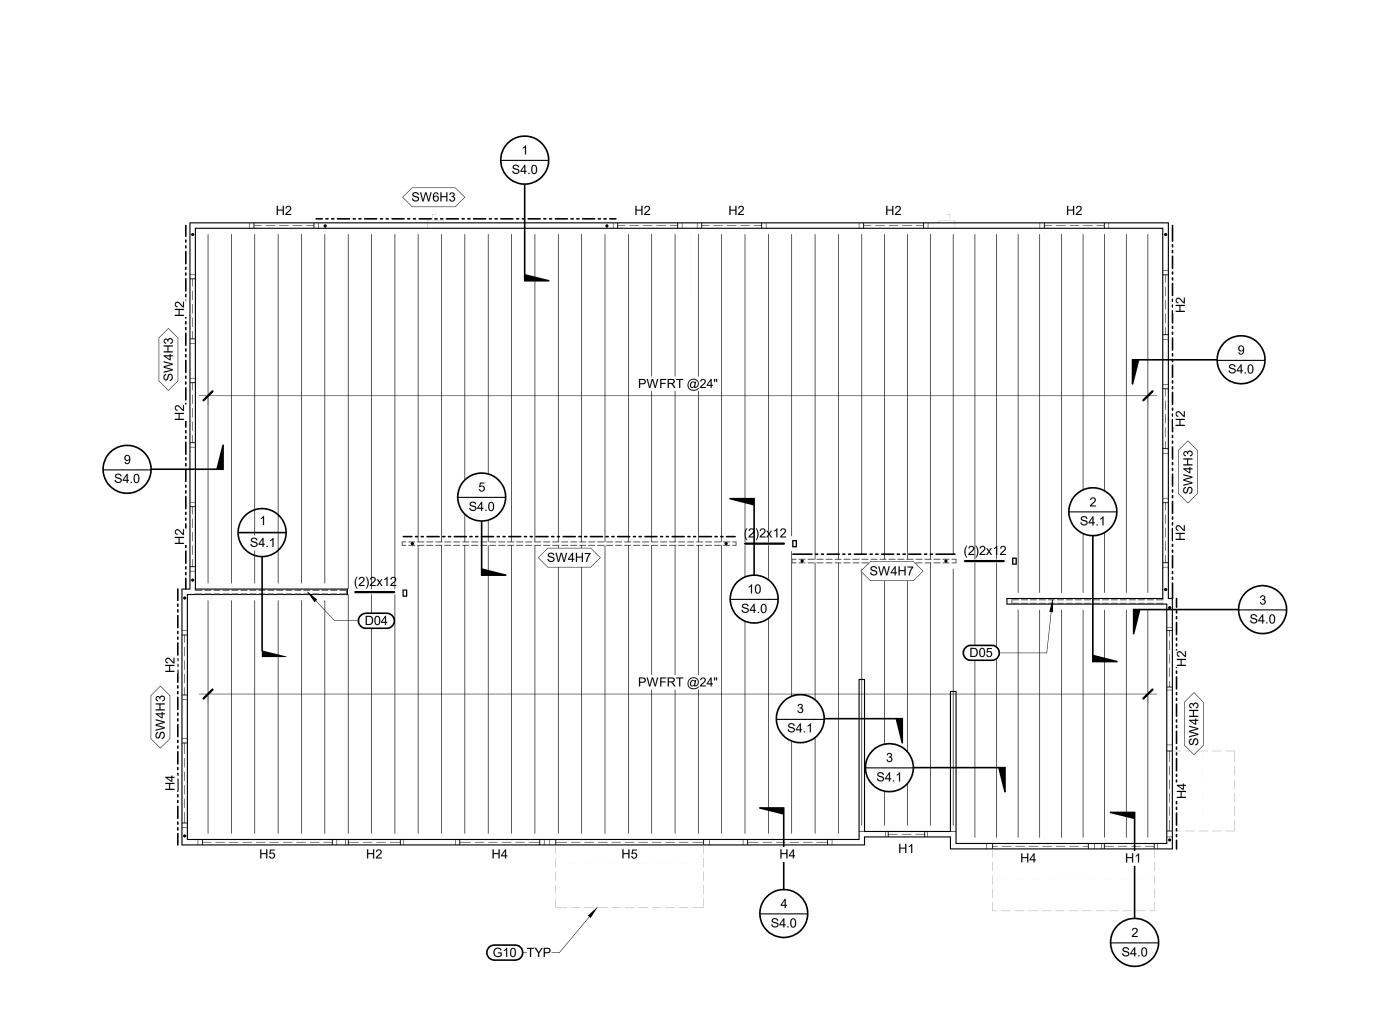

# STRUCTURAL

| \$0.0 | DESIGN CRITERIA & GENERAL NOTES     |   |  |
|-------|-------------------------------------|---|--|
| SO.1  | GENERAL NOTES, CONT.                |   |  |
| S0.2  | SPECIAL INSPECTIONS                 |   |  |
| \$1.0 | FOUNDATION PLAN - BUILDING 2        |   |  |
| \$1.2 | ROOF FRAMING PLAN - BUILDING 2      |   |  |
| \$2.0 | CONCRETE FOUNDATION DETAILS         |   |  |
| \$2.1 | FOUNDATION SECTIONS & DETAILS       |   |  |
| \$3.0 | WOOD SCHEDULES & DETAILS            | • |  |
| \$3.1 | WOOD SHEAR WALL SCHEDULES & DETAILS |   |  |
| \$3.2 | WOOD SECTIONS & DETAILS             |   |  |
| \$3.3 | WOOD SECTIONS & DETAILS             |   |  |
| \$4.0 | ROOF FRAMING SECTIONS & DETAILS     |   |  |
| \$4.1 | ROOF FRAMING SECTIONS & DETAILS     |   |  |
|       |                                     |   |  |
| •     |                                     |   |  |