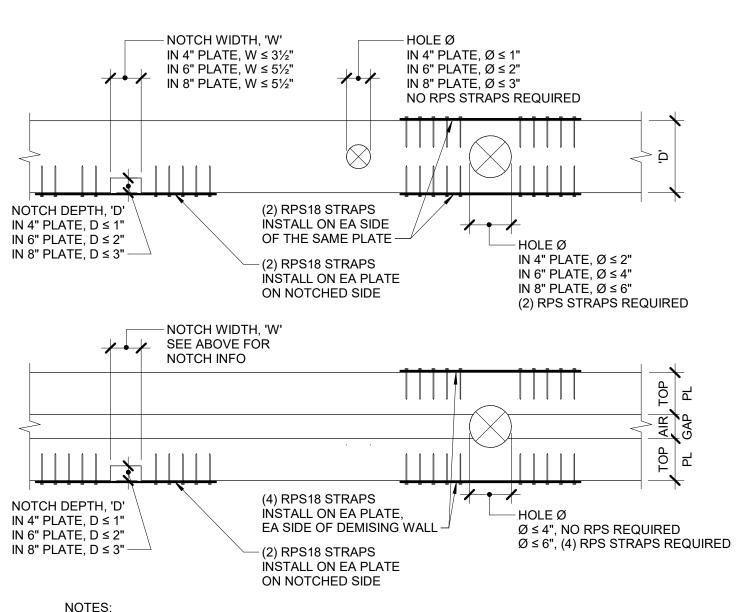

IMEG RESERVES PROPRIETARY RIGHTS, INCLUDING COPYRIGHTS, TO

EXPRESS WRITTEN APPROVAL AND PARTICIPATION OF IMEG.

©2024 IMEG CONSULTANTS CORP.

North Carolina Design Registration #F-1507

THIS DRAWING AND THE DATA SHOWN THEREON. SAID DRAWING AND/OR DATA ARE THE EXCLUSIVE PROPERTY OF IMEG AND SHALL NOT BE USED OR REPRODUCED FOR ANY OTHER PROJECT WITHOUT THE

- SIMPSON NAIL STOP AT ALL PLUMBING PIPE AND ELECTRICAL WIRES OR
- 2. HOLES SHALL NOT BE LOCATED IN THE SAME STUD AS A CUT OR A NOTCH. 3. CONTACT STRUCTURAL ENGINEER PRIOR TO CUTTING OR NOTCHING IF HOLES GREATER THAN 20% STUD WIDTH OR NOTCHES GREATER THAN 10% STUD WIDTH ARE REQUIRED IN TWO OR MORE CONSECUTIVE STUDS.
- 4. IF HOLE SIZE EXCEEDS VALUE FROM TABLE, PROVIDE SIMPSON HSS STUD

### NOTCH AND HOLE LIMITATIONS IN STRUCTURAL WALLS



. NOTCHES SHALL HAVE A MINIMUM HORIZONTAL SPACING OF 6'-0". 2. HOLES SHALL HAVE A MINIMUM HORIZONTAL SPACING OF 12".

3. INSTALL RPS STRAPS IN ACCORDANCE WITH THE MANUFACTURER'S RECOMMENDATIONS. 4. NOTIFY ENGINEER OF ANY PENETRATION THAT DOES NOT MEET THE

NOTCH AND BORING

**LIMITS FOR TOP PLATES** 

NOTCHES NOT L/3 L/3 PERMITTED 4 x LARGER HOLE -SUPPORT SUPPORT CRITERIA FOR HOLES & NOTCHES IN SAWN LUMBER JOISTS (ABOVE) HOLES TO BE 12" (MIN) CLEAR AWAY FROM NOTCHES IN TOP & BOTTOM OF JOIST.



NOTCHES NOT ALLOWED

(HOLES ONLY)

NOTCHES & HOLES

ALLOWED

NOTCHES & HOLES

ALLOWED



**CORNER CONDITION** 

LIMITS FOR HOLES IN JOISTS





TYP GIRDER HOLDDOWNS

IF HOLDDOWN IS 2-HD9: NOT ALLOWED



Finley Design PA 7806 NC HWY 751 Suite 110 **Durham, NC 27713** 919-493-8200 FINLEYDESIGNARCH.C