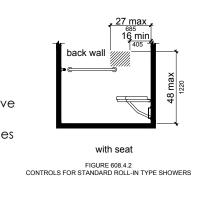

# SHEET INDEX

|  | ISSUE FOR PERMIT - 07.03.2024 | ISSUE FOR BID - MM.DD.YYYY | ISSUE FOR CONSTRUCTION - MM.DD.YYYY | REVISION 01 - MM.DD.YYYY | REVISION 02 - MM.DD.YYYY | REVISION 03 - MM.DD.YYYY | REVISION 04 - MM.DD.YYYY | REVISION 05 - MM.DD.YYYY | REVISION 06 - MM.DD.YYYY |  |
|--|-------------------------------|----------------------------|-------------------------------------|--------------------------|--------------------------|--------------------------|--------------------------|--------------------------|--------------------------|--|
|--|-------------------------------|----------------------------|-------------------------------------|--------------------------|--------------------------|--------------------------|--------------------------|--------------------------|--------------------------|--|