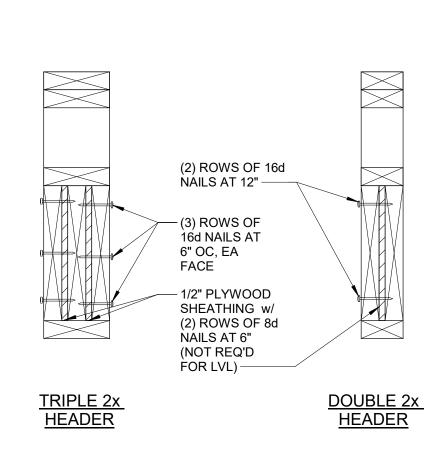

# STRUCTURAL

| \$0.0 | DESIGN CRITERIA & GENERAL NOTES     |   |  |
|-------|-------------------------------------|---|--|
| SO.1  | GENERAL NOTES, CONT.                |   |  |
| S0.2  | SPECIAL INSPECTIONS                 |   |  |
| \$1.0 | FOUNDATION PLAN - BUILDING 2        |   |  |
| \$1.2 | ROOF FRAMING PLAN - BUILDING 2      |   |  |
| \$2.0 | CONCRETE FOUNDATION DETAILS         |   |  |
| \$2.1 | FOUNDATION SECTIONS & DETAILS       |   |  |
| \$3.0 | WOOD SCHEDULES & DETAILS            | • |  |
| \$3.1 | WOOD SHEAR WALL SCHEDULES & DETAILS |   |  |
| \$3.2 | WOOD SECTIONS & DETAILS             |   |  |
| \$3.3 | WOOD SECTIONS & DETAILS             |   |  |
| \$4.0 | ROOF FRAMING SECTIONS & DETAILS     |   |  |
| \$4.1 | ROOF FRAMING SECTIONS & DETAILS     |   |  |
|       |                                     |   |  |
| •     |                                     |   |  |