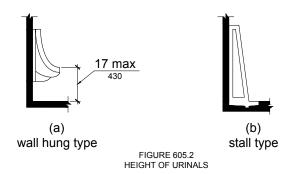

# STATUTORY BUILDING CODES

- 1. NORTH CAROLINA BUILDING CODE, 2018 EDITION
- 2. NORTH CAROLINA FIRE PREVENTION CODE, 2018 EDITION
- 3. NORTH CAROLINA MECHANICAL CODE, 2018 EDITION
- 4. NORTH CAROLINA PLUMBING CODE, 2018 EDITION
- 5. NORTH CAROLINA ELECTRICAL CODE, 2020 EDITION
- 6. NORTH CAROLINA ENERGY CONSERVATION CODE, 2018 EDITION
- 7. NATIONAL FIRE PROTECTION ASSOCIATION (NFPA 13), STANDARD FOR THE INSTALLATION OF SPRINKLER SYST., 2013 EDITION.
- 8. NATIONAL FIRE PROTECTION ASSOCIATION (NFPA 14), STANDARD FOR THE INSTALLATION OF STANDPIPE & HOSE SYSTEMS, 2013 EDITION.
- 9. NATIONAL FIRE PROTECTION ASSOCIATION (NFPA 20), INSTALLATION OF CENTRIFUGAL FIRE PUMPS, 2013 EDITION.
- 10. NATIONAL FIRE PROTECTION ASSOCIATION (NFPA 72), NATIONAL FIRE ALARM CODE, 2013 EDITION.
- 11. ACCESSIBLE AND USABLE BUILDINGS AND FACILITIES (A117.1), 2009 EDITION