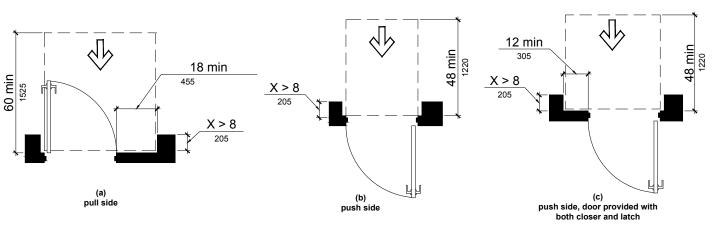

# STATUTORY BUILDING CODES

- 1. NORTH CAROLINA BUILDING CODE, 2018 EDITION
- 2. NORTH CAROLINA FIRE PREVENTION CODE, 2018 EDITION
- 3. NORTH CAROLINA MECHANICAL CODE, 2018 EDITION
- 4. NORTH CAROLINA PLUMBING CODE, 2018 EDITION
- 5. NORTH CAROLINA ELECTRICAL CODE, 2020 EDITION
- 6. NORTH CAROLINA ENERGY CONSERVATION CODE, 2018 EDITION
- 7. NATIONAL FIRE PROTECTION ASSOCIATION (NFPA 13), STANDARD FOR THE INSTALLATION OF SPRINKLER SYST., 2013 EDITION.
- 8. NATIONAL FIRE PROTECTION ASSOCIATION (NFPA 14), STANDARD FOR THE INSTALLATION OF STANDPIPE & HOSE SYSTEMS, 2013 EDITION.
- 9. NATIONAL FIRE PROTECTION ASSOCIATION (NFPA 20), INSTALLATION OF CENTRIFUGAL FIRE PUMPS, 2013 EDITION.
- 10. NATIONAL FIRE PROTECTION ASSOCIATION (NFPA 72), NATIONAL FIRE ALARM CODE, 2013 EDITION.
- 11. ACCESSIBLE AND USABLE BUILDINGS AND FACILITIES (A117.1), 2009 EDITION