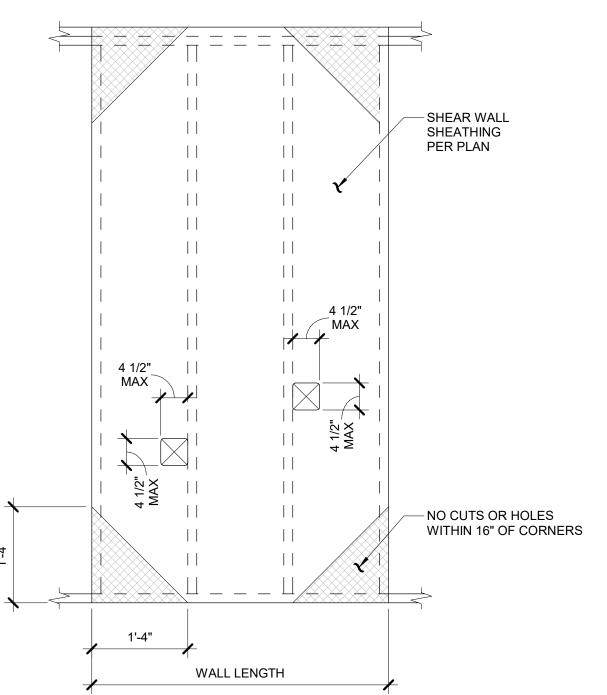

# STRUCTURAL

| \$0.0 | DESIGN CRITERIA & GENERAL NOTES     |   |  |
|-------|-------------------------------------|---|--|
| SO.1  | GENERAL NOTES, CONT.                |   |  |
| S0.2  | SPECIAL INSPECTIONS                 |   |  |
| \$1.0 | FOUNDATION PLAN - BUILDING 2        |   |  |
| \$1.2 | ROOF FRAMING PLAN - BUILDING 2      |   |  |
| \$2.0 | CONCRETE FOUNDATION DETAILS         |   |  |
| \$2.1 | FOUNDATION SECTIONS & DETAILS       |   |  |
| \$3.0 | WOOD SCHEDULES & DETAILS            | • |  |
| \$3.1 | WOOD SHEAR WALL SCHEDULES & DETAILS |   |  |
| \$3.2 | WOOD SECTIONS & DETAILS             |   |  |
| \$3.3 | WOOD SECTIONS & DETAILS             |   |  |
| \$4.0 | ROOF FRAMING SECTIONS & DETAILS     |   |  |
| \$4.1 | ROOF FRAMING SECTIONS & DETAILS     |   |  |
|       |                                     |   |  |
| •     |                                     |   |  |