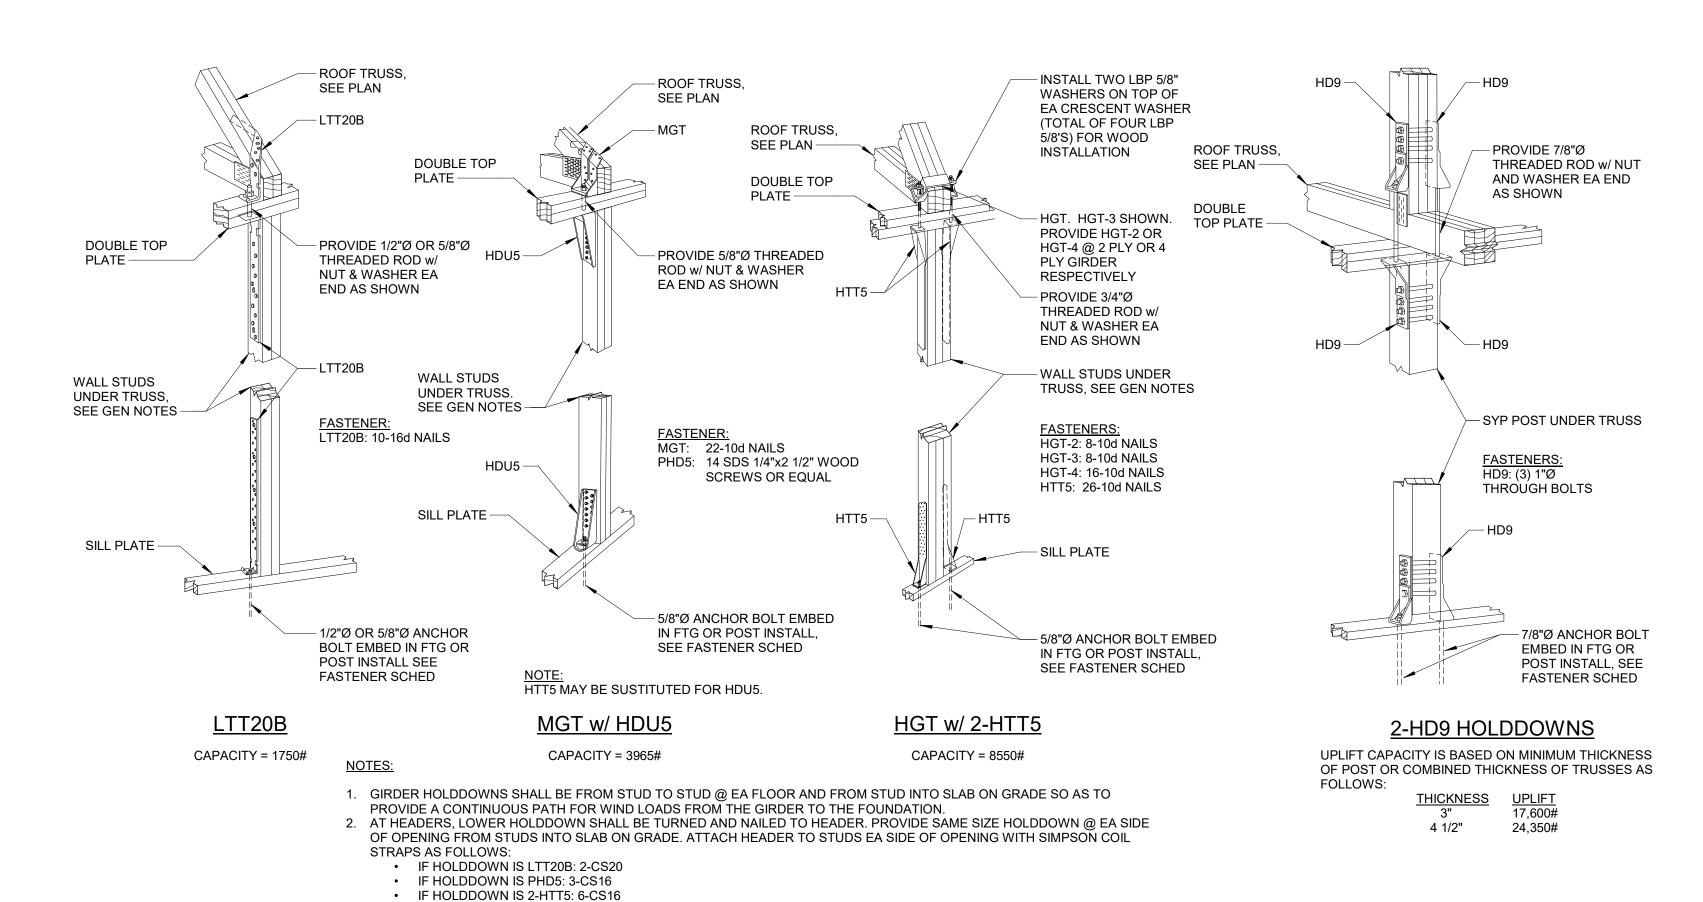

# STRUCTURAL

| \$0.0 | DESIGN CRITERIA & GENERAL NOTES     |   |  |
|-------|-------------------------------------|---|--|
| SO.1  | GENERAL NOTES, CONT.                |   |  |
| S0.2  | SPECIAL INSPECTIONS                 |   |  |
| \$1.0 | FOUNDATION PLAN - BUILDING 2        |   |  |
| \$1.2 | ROOF FRAMING PLAN - BUILDING 2      |   |  |
| \$2.0 | CONCRETE FOUNDATION DETAILS         |   |  |
| \$2.1 | FOUNDATION SECTIONS & DETAILS       |   |  |
| \$3.0 | WOOD SCHEDULES & DETAILS            | • |  |
| \$3.1 | WOOD SHEAR WALL SCHEDULES & DETAILS |   |  |
| \$3.2 | WOOD SECTIONS & DETAILS             |   |  |
| \$3.3 | WOOD SECTIONS & DETAILS             |   |  |
| \$4.0 | ROOF FRAMING SECTIONS & DETAILS     |   |  |
| \$4.1 | ROOF FRAMING SECTIONS & DETAILS     |   |  |
|       |                                     |   |  |
| •     |                                     |   |  |