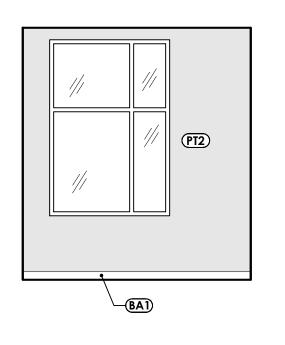

FERENCE PLAN AND WALL SECTIONS FOR MORE INFORMATION.
- 2. PARAPET RETURNS SHALL HAVE MATCHING FINISH, COLOR AND REVEALS TO THE FRONT OF THE PARAPET FROM WHICH THEY RETURN, UNLESS NOTED OTHERWISE ON THE DRAWINGS.
- **3.** AREAS HATCHED INDICATE 5/8" FIRE TREATED PLYWOOD FOR SIGNAGE MOUNTING, TYPICAL. CONFIRM FINAL LOCATIONS WITH INITIAL TENANTS OCCUPYING SHELL BUILDING.
- **4.** ALL TRIM TO BE PAINTED P1 UNLESS NOTED OTHERWISE.
- 5. SEE FINISH SCHEDULE FOR MORE INFORMATION.



Finley Design PA
7806 NC HWY 751
Suite 110
Durham, NC 27713
919-493-8200
FINLEYDESIGNARCH.COM





ISSUED FOR PERMIT

BUILDING 2

BUIL

REVISIONS

ANGIER

DJECT: 2344 E: 7/3/24

PROJECT: 2344
DATE: 7/3/24
DRAWN BY: KEL
CHECKED BY: KEL

EXTERIOR
ELEVATIONS

A3.1





**BREAK ROOM ELEVATION** 

Scale: 1/4" = 1'-0"

























CHECK IN ELEVATION
Scale: 1/4" = 1'-0"











SEE MILLWORK SHEETS FOR MORE INFORMATION



MATERIAL LEGEND

**BA1 WALL BASE -** RUBBER

PL2 PLASTIC LAMINATE - MARBLE-LOOK

PT1 PAINT - WHITE SEMIGLOSS

PT2 PAINT - TAUPE

PT3 PAINT - BEIGE

SS1) SOLID SURFACE - MARBLE-LOOK

WC) WALL COVERING - WOVEN WOOD

WC2 WALL COVERING - CHEVRON GRASS TEXTURE

**ELEVATION NOTES** 

1. DO NOT SCALE ELEVATIONS. REFERENCE PLAN AND WALL SECTIONS FOR MORE INFORMATION.

**2.** SEE FINISH SCHEDULE FOR MORE INFORMATION.

Finley Design PA 7806 NC HWY 751 Suite 110 **Durham, NC 27713** 919-493-8200 FINLEYDESIGNARCH.COM





**ISSUED FOR PERMIT** 

BUILDING 2 ANGIER, NC

**REVISIONS** 

ANGIER

**INTERIOR ELEVATIONS A4.0** 

# **ELEVATION NOTES**

- 1. DO NOT SCALE ELEVATIONS. REFERENCE PLAN