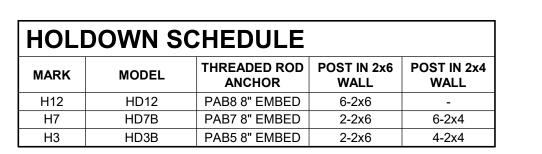

SHOWN, TOTAL ALLOWABLE LENGTH = 20% OF 4' = 9.6". TWO 4 1/2" OPENINGS = 9" TOTAL
- LENGTH, WHICH IS UNDER THE LIMIT IN THIS CASE. 2. FOR SAW CUT OPENINGS, LENGTH IS DEFINED AS THE LENGTH OF THE SAW CUT AT THE MAXIMUM POINT. ONLY CIRCULAR HOLES OR SAW CUTS WITH RADIUSED CORNERS ARE ACCEPTABLE.





- 1. THE TOTAL NUMBER OF ALL OPENINGS CUT IN SHEATHING NOT TO EXCEED 20% OF SHEAR WALL LENGTH. EXAMPLE: FOR A 5'-4" PANEL AS SHOWN, TOTAL ALLOWABLE LENGTH = 20% OF 5.33' = 12.8". ONE 12" OPENING, WOULD BE
- ACCEPTABLE IN THIS CASE. 2. FULL HEIGHT STUDS SHALL BE SPACED NO MORE THAN 16". HOLE SHALL BE LOCATED BETWEEN STUDS. IT IS ACCEPTABLE TO MODIFY LOCATIONS OF STUDS, PROVIDED THEY ARE SPACED NO MORE THAN 16" AND SHEATHING IS NAILED TO EVERY STUD PER SHEAR WALL SCHEDULE / ELEVATION DETAIL.







### TYPICAL POST SIZE SHOWN IN SCHEDULE, UON ON PLAN. 2. INSTALL HOLDOWNS PER SIMPSON STRONG-TIE

- SPECIFICATIONS. NOTCHES ARE NOT ALLOWED IN SHEAR WALL END POSTS. SEE TYPICAL DETAIL 'SIMPSON HOLDOWNS (NON-ATS) FOR
- THREADED ROD HOLDOWN ANCHOR INFORMATION. 5. PAB STANDS FOR PRE-ASSEMBLED ANCHOR BOLT. GIVEN EMBED DEPTHS ARE MINIMUM DEPTHS.

SIMPSON HOLDOWN 5 SCHEDULE

NO SCALE







Finley Design PA 7806 NC HWY 751 Suite 110 **Durham, NC 27713** 919-493-8200 FINLEYDESIGNARCH.COM



**ISSUED FOR PERMIT** 

BUILDING

**REVISIONS** 

**WOOD SHEAR SCHEDULES & DETAILS S3.1** 

| PLYWOOD NAIL SPACING SCHEDULE |                     |                      |                       |                  |                   |         |  |
|-------------------------------|---------------------|-------