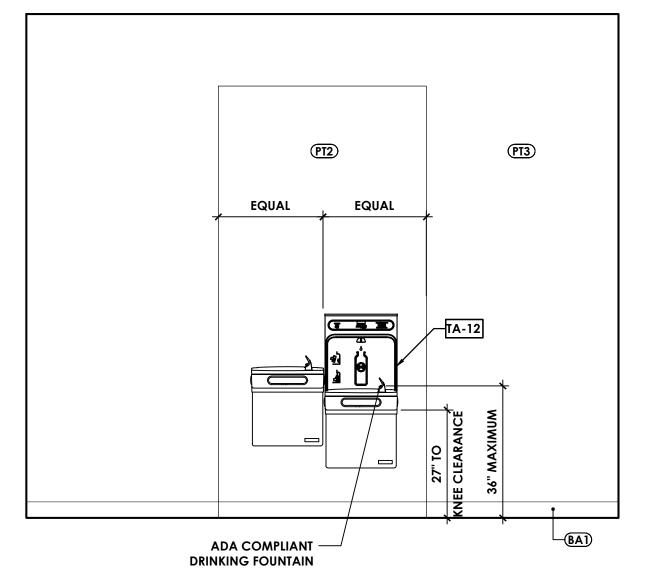

PAINT - WHITE SEMIGLOSS

PT2 PAINT - TAUPE

PT3 PAINT - BEIGE

SS1) SOLID SURFACE - MARBLE-LOOK

WC) WALL COVERING - WOVEN WOOD

WC2 WALL COVERING - CHEVRON GRASS TEXTURE

**ELEVATION NOTES** 

1. DO NOT SCALE ELEVATIONS. REFERENCE PLAN AND WALL SECTIONS FOR MORE INFORMATION.

**2.** SEE FINISH SCHEDULE FOR MORE INFORMATION.

Finley Design PA 7806 NC HWY 751 Suite 110 **Durham, NC 27713** 919-493-8200 FINLEYDESIGNARCH.COM





**ISSUED FOR PERMIT** 

BUILDING 2 ANGIER, NC

**REVISIONS** 

ANGIER

**INTERIOR ELEVATIONS A4.0** 

# **ELEVATION NOTES**

- 1. DO NOT SCALE ELEVATIONS. REFERENCE PLAN AND WALL SECTIONS FOR MORE INFORMATION.





2. SEE FINISH SCHEDULE FOR MORE INFORMATION.



\* REVERSE IF PLAN LAYOUT DIFFERS

WELL WAITING WATER COOLER ELEVATION

ADA COMPLIANT -DRINKING FOUNTAIN



CHIRO/ACC. WATER COOLER ELEVATION Scale: 1/2" = 1'-0"



\* REVERSE IF PLAN LAYOUT DIFFERS

\* REVERSE IF PLAN LAYOUT DIFFERS

PT5 PT5 ∕—TA-13 **BLOCKING** AS REQUIRED 3'-0" TA-2 1'-6"

**RESTROOM ELEVATION** Scale: 1/2" = 1'-0" \* REVERSE IF PLAN LAYOUT DIFFERS

CHIRO./ACCU. RESTROOMS PLAN Scale: 1/2" = 1'-0" Finley Design PA Suite 110

7806 NC HWY 751 **Durham, NC 27713** 919-493-8200 FINLEYDESIGNARCH.COM





**ISSUED FOR PERMIT** 

BUILDING **MEDIC ANGIER** 

**REVISIONS** 

PROJECT: DATE: DRAWN BY: CHECKED BY: **ENLARGED PLANS AND ELEVATIONS A5.0** 









**ISSUED FOR PERMIT** 

ANGIER, NC BUILDING **ANGIER** 

**REVISIONS** 

DATE:
DRAWN BY:
CHECKED BY: **ENLARGED PLANS AND ELEVATIONS** A5.1









**ISSUED FOR PERMIT** 

ANGIER, **ANGIER** 

**REVISIONS** 

DRAWN BY: CHECKED