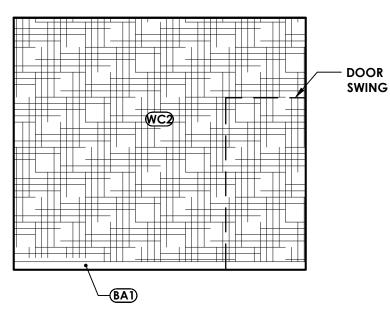

REFERENCE PLAN AND WALL SECTIONS FOR MORE INFORMATION.
- 2. PARAPET RETURNS SHALL HAVE MATCHING FINISH, COLOR AND REVEALS TO THE FRONT OF THE PARAPET FROM WHICH THEY RETURN, UNLESS NOTED OTHERWISE ON THE DRAWINGS.
- **3.** AREAS HATCHED INDICATE 5/8" FIRE TREATED PLYWOOD FOR SIGNAGE MOUNTING, TYPICAL. CONFIRM FINAL LOCATIONS WITH INITIAL TENANTS OCCUPYING SHELL BUILDING.
- **4.** ALL TRIM TO BE PAINTED P1 UNLESS NOTED OTHERWISE.
- 5. SEE FINISH SCHEDULE FOR MORE INFORMATION.



Finley Design PA
7806 NC HWY 751
Suite 110
Durham, NC 27713
919-493-8200
FINLEYDESIGNARCH.COM





ISSUED FOR PERMIT

BUILDING 2

BUIL

REVISIONS

ANGIER

DJECT: 2344 E: 7/3/24

PROJECT: 2344
DATE: 7/3/24
DRAWN BY: KEL
CHECKED BY: KEL

EXTERIOR
ELEVATIONS

A3.1





**BREAK ROOM ELEVATION** 

Scale: 1/4" = 1'-0"

























CHECK IN ELEVATION
Scale: 1/4" = 1'-0"











SEE MILLWORK SHEETS FOR MORE INFORMATION



MATERIAL LEGEND

**BA1 WALL BASE -** RUBBER

PL2 PLASTIC LAMINATE - MARBLE-LOOK

PT1 PAINT - WHITE SEMIGLOSS

PT2 PAINT - TAUPE

PT3 PAINT - BEIGE

SS1) SOLID SURFACE - MARBLE-LOOK

WC) WALL COVERING - WOVEN WOOD

WC2 WALL COVERING - CHEVRON GRASS TEXTURE

**ELEVATION NOTES** 

1. DO NOT SCALE ELEVATIONS. REFERENCE PLAN AND WALL SECTIONS FOR MORE INFORMATION.

**2.** SEE FINISH SCHEDULE FOR MORE INFORMATION.

Finley Design PA 7806 NC HWY 751 Suite 110 **Durham, NC 27713** 919-493-8200 FINLEYDESIGNARCH.COM





**ISSUED FOR PERMIT** 

BUILDING 2 ANGIER, NC

**REVISIONS** 

ANGIER

**INTERIOR ELEVATIONS A4.0** 

# **ELEVATION NOTES**

- 1. DO NOT SCALE ELEVATIONS. REFERENCE PLA