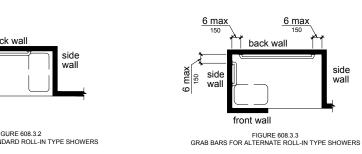

# STATUTORY BUILDING CODES

- 1. NORTH CAROLINA BUILDING CODE, 2018 EDITION
- 2. NORTH CAROLINA FIRE PREVENTION CODE, 2018 EDITION
- 3. NORTH CAROLINA MECHANICAL CODE, 2018 EDITION
- 4. NORTH CAROLINA PLUMBING CODE, 2018 EDITION
- 5. NORTH CAROLINA ELECTRICAL CODE, 2020 EDITION
- 6. NORTH CAROLINA ENERGY CONSERVATION CODE, 2018 EDITION
- 7. NATIONAL FIRE PROTECTION ASSOCIATION (NFPA 13), STANDARD FOR THE INSTALLATION OF SPRINKLER SYST., 2013 EDITION.
- 8. NATIONAL FIRE PROTECTION ASSOCIATION (NFPA 14), STANDARD FOR THE INSTALLATION OF STANDPIPE & HOSE SYSTEMS, 2013 EDITION.
- 9. NATIONAL FIRE PROTECTION ASSOCIATION (NFPA 20), INSTALLATION OF CENTRIFUGAL FIRE PUMPS, 2013 EDITION.
- 10. NATIONAL FIRE PROTECTION ASSOCIATION (NFPA 72), NATIONAL FIRE ALARM CODE, 2013 EDITION.
- 11. ACCESSIBLE AND USABLE BUILDINGS AND FACILITIES (A117.1), 2009 EDITION