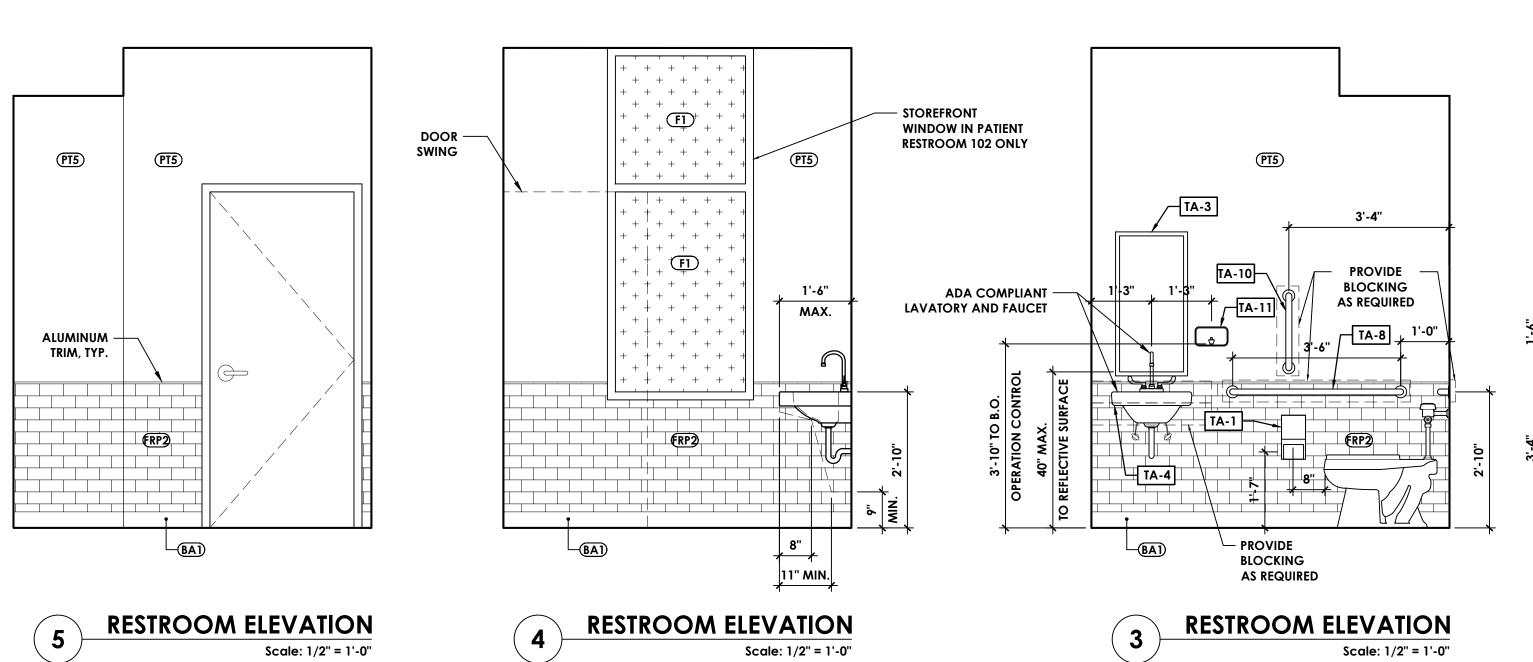

EIGE

SS1) SOLID SURFACE - MARBLE-LOOK

WC) WALL COVERING - WOVEN WOOD

WC2 WALL COVERING - CHEVRON GRASS TEXTURE

**ELEVATION NOTES** 

1. DO NOT SCALE ELEVATIONS. REFERENCE PLAN AND WALL SECTIONS FOR MORE INFORMATION.

**2.** SEE FINISH SCHEDULE FOR MORE INFORMATION.

Finley Design PA 7806 NC HWY 751 Suite 110 **Durham, NC 27713** 919-493-8200 FINLEYDESIGNARCH.COM





**ISSUED FOR PERMIT** 

BUILDING 2 ANGIER, NC

**REVISIONS** 

ANGIER

**INTERIOR ELEVATIONS A4.0** 

# **ELEVATION NOTES**

- 1. DO NOT SCALE ELEVATIONS. REFERENCE PLAN AND WALL SECTIONS FOR MORE INFORMATION.





2. SEE FINISH SCHEDULE FOR MORE INFORMATION.



\* REVERSE IF PLAN LAYOUT DIFFERS

WELL WAITING WATER COOLER ELEVATION

ADA COMPLIANT -DRINKING FOUNTAIN



CHIRO/ACC. WATER COOLER ELEVATION Scale: 1/2" = 1'-0"



\* REVERSE IF PLAN LAYOUT DIFFERS

\* REVERSE IF PLAN LAYOUT DIFFERS

PT5 PT5 ∕—TA-13 **BLOCKING** AS REQUIRED 3'-0" TA-2 1'-6"

**RESTROOM ELEVATION** Scale: 1/2" = 1'-0" \* REVERSE IF PLAN LAYOUT DIFFERS

CHIRO./ACCU. RESTROOMS PLAN Scale: 1/2" = 1'-0" Finley Design PA Suite 110

7806 NC HWY 751 **Durham, NC 27713** 919-493-8200 FINLEYDESIGNARCH.COM





**ISSUED FOR PERMIT** 

BUILDING **MEDIC ANGIER** 

**REVISIONS** 

PROJECT: DATE: DRAWN BY: CHECKED BY: **ENLARGED PLANS AND ELEVATIONS A5.0** 









**ISSUED FOR PERMIT** 

ANGIER, NC BUILDING **ANGIER** 

**REVISIONS** 

DATE:
DRAWN BY:
CHECKED BY: **ENLARGED PLANS AND ELEVATIONS** A5.1









**ISSUED FOR PERMIT** 

ANGIER, **ANGIER** 

**REVISIONS** 

DRAWN BY: CHECKED BY: **ENLARGED PLANS AND ELEVATIONS** A5.2



| EXTERIOR