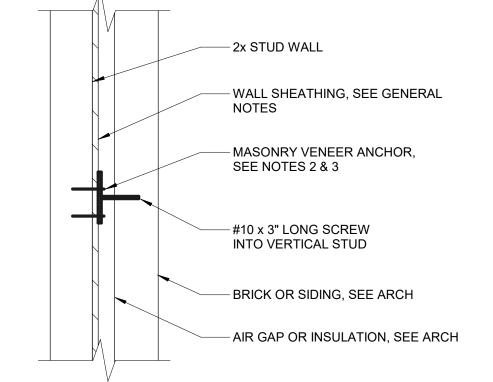

# SHEET INDEX

|  | ISSUE FOR PERMIT - 07.03.2024 | ISSUE FOR BID - MM.DD.YYYY | ISSUE FOR CONSTRUCTION - MM.DD.YYYY | REVISION 01 - MM.DD.YYYY | REVISION 02 - MM.DD.YYYY | REVISION 03 - MM.DD.YYYY | REVISION 04 - MM.DD.YYYY | REVISION 05 - MM.DD.YYYY | REVISION 06 - MM.DD.YYYY |  |
|--|-------------------------------|----------------------------|-------------------------------------|--------------------------|--------------------------|--------------------------|--------------------------|--------------------------|--------------------------|--|
|--|-------------------------------|----------------------------|-------------------------------------|--------------------------|--------------------------|--------------------------|--------------------------|--------------------------|--------------------------|--|