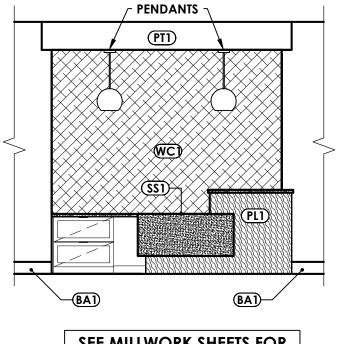

# SHEET INDEX

|  | ISSUE FOR PERMIT - 07.03.2024 | ISSUE FOR BID - MM.DD.YYYY | ISSUE FOR CONSTRUCTION - MM.DD.YYYY | REVISION 01 - MM.DD.YYYY | REVISION 02 - MM.DD.YYYY | REVISION 03 - MM.DD.YYYY | REVISION 04 - MM.DD.YYYY | REVISION 05 - MM.DD.YYYY | REVISION 06 - MM.DD.YYYY |  |
|--|-------------------------------|----------------------------|-------------------------------------|--------------------------|--------------------------|--------------------------|--------------------------|--------------------------|--------------------------|--|
|--|-------------------------------|----------------------------|-------------------------------------|--------------------------|--------------------------|--------------------------|--------------------------|--------------------------|--------------------------|--|