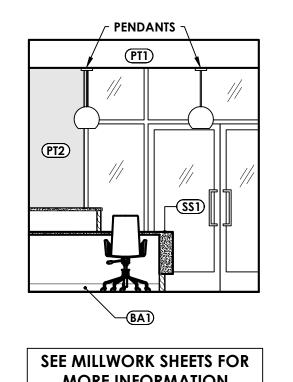

# SHEET INDEX

|  | ISSUE FOR PERMIT - 07.03.2024 | ISSUE FOR BID - MM.DD.YYYY | ISSUE FOR CONSTRUCTION - MM.DD.YYYY | REVISION 01 - MM.DD.YYYY | REVISION 02 - MM.DD.YYYY | REVISION 03 - MM.DD.YYYY | REVISION 04 - MM.DD.YYYY | REVISION 05 - MM.DD.YYYY | REVISION 06 - MM.DD.YYYY |  |
|--|-------------------------------|----------------------------|-------------------------------------|--------------------------|--------------------------|--------------------------|--------------------------|--------------------------|--------------------------|--|
|--|-------------------------------|----------------------------|-------------------------------------|--------------------------|--------------------------|--------------------------|--------------------------|--------------------------|--------------------------|--|