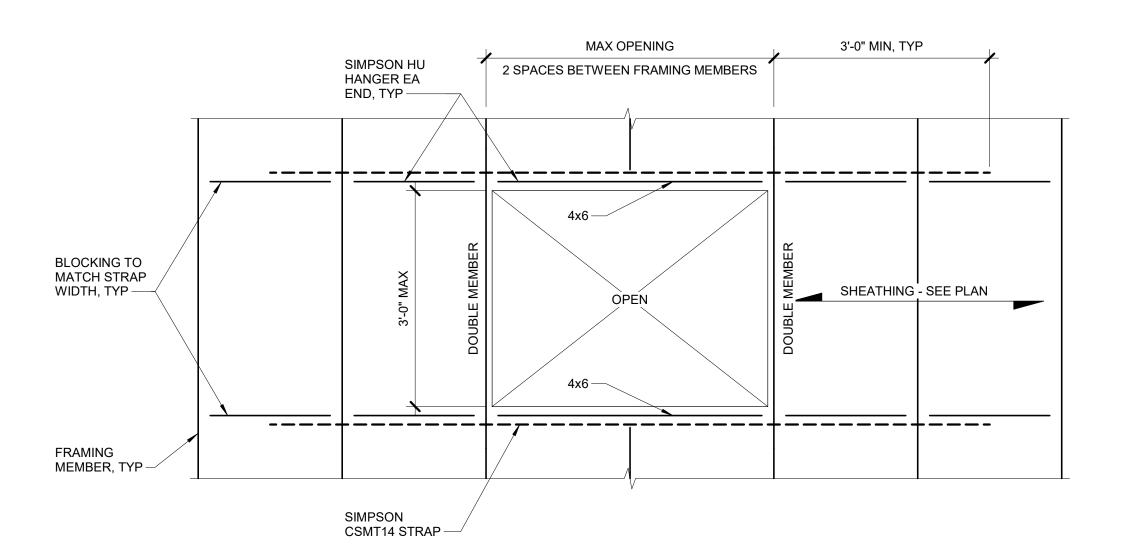

# STRUCTURAL

| \$0.0 | DESIGN CRITERIA & GENERAL NOTES     |   |  |
|-------|-------------------------------------|---|--|
| SO.1  | GENERAL NOTES, CONT.                |   |  |
| S0.2  | SPECIAL INSPECTIONS                 |   |  |
| \$1.0 | FOUNDATION PLAN - BUILDING 2        |   |  |
| \$1.2 | ROOF FRAMING PLAN - BUILDING 2      |   |  |
| \$2.0 | CONCRETE FOUNDATION DETAILS         |   |  |
| \$2.1 | FOUNDATION SECTIONS & DETAILS       |   |  |
| \$3.0 | WOOD SCHEDULES & DETAILS            | • |  |
| \$3.1 | WOOD SHEAR WALL SCHEDULES & DETAILS |   |  |
| \$3.2 | WOOD SECTIONS & DETAILS             |   |  |
| \$3.3 | WOOD SECTIONS & DETAILS             |   |  |
| \$4.0 | ROOF FRAMING SECTIONS & DETAILS     |   |  |
| \$4.1 | ROOF FRAMING SECTIONS & DETAILS     |   |  |
|       |                                     |   |  |
| •     |                                     |   |  |