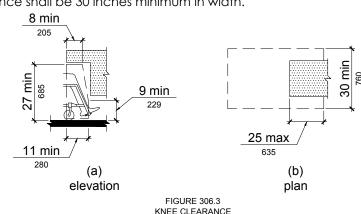

ance 306.2.2 Maximum depth. Toe clearance shall extend 25 inches maximum under an element.

306.2.3 Minimum required depth. Where toe clearance is required at an element as part of a clear floor space, the toe clearance shall extend 17 inches minimum under the element.

**306.2.5 Width.** Toe clearance shall be 30 inches wide minimum.

### 306.3 Knee Clearance

306.3.2 Maximum Depth. Knee clearance shall extend 25 inches maximum under an element at 9 inches above

**306.3.3 Minimum required depth.** Where knee clearance is required under an element as part of a clear floor space, the knee clearance shall be 11 inches deep minimum at 9 inches above the floor, and 8 inches minimum in depth at 27 inches above the floor.

**306.3.5 Width.** Knee clearance shall be 30 inches minimum in width.



### 307 PROTRUDING OBJECTS

307.2 Protrusion limits. Objects with leading edges more than 27 inches and not more than 80 inches above the finished floor shall protrude 4 inches maximum horizontally into the circulation path.

**307.3 Post-mounted objects.** Objects on posts or pylons shall be permitted to overhang 4 inches maximum when located 27 inches minimum and not more than 80 inches above the floor. Objects on multiple posts or pylons where the clear distance between the posts or pylons is greater than 12 inches shall have the lowest edge of such object either 27 inches maximum or 80 inches minimum above the floor.

**307.4 Vertical clearance.** Vertical clearance shall be 80 inches high minimum. Rails or other barriers shall be provided where the vertical clearance in less than 80