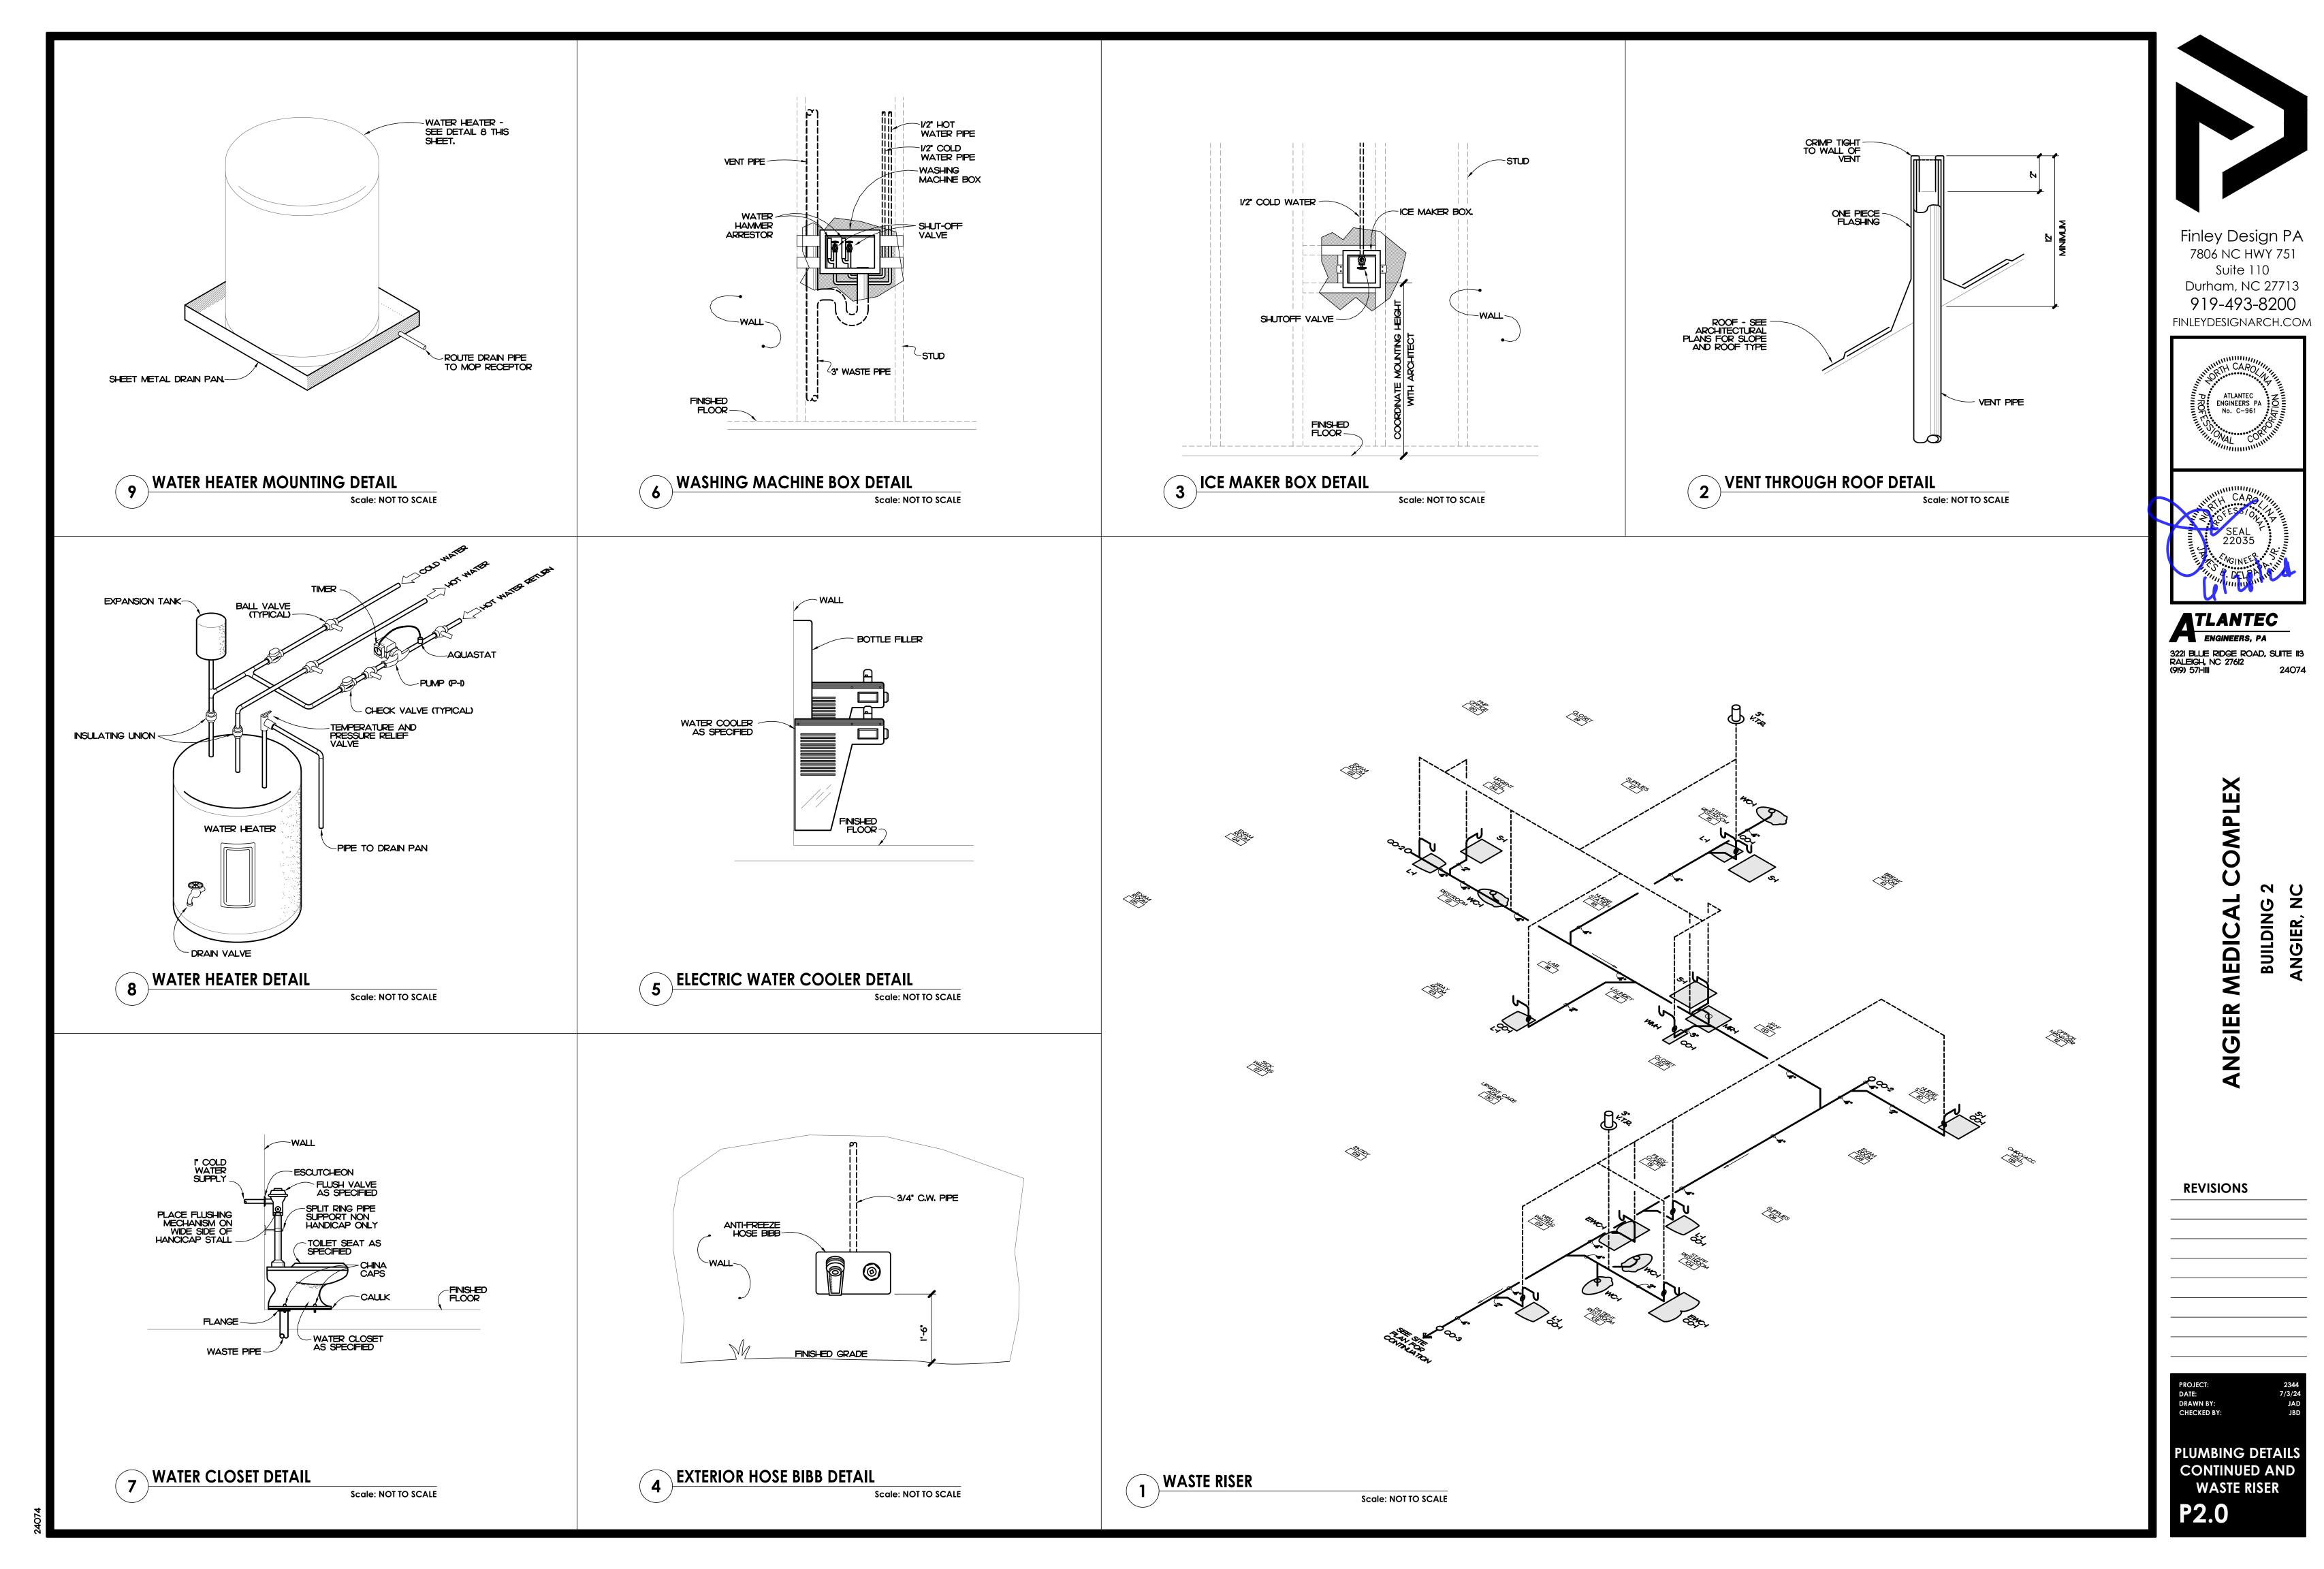

# PLUMBING

| P0.0         | PLUMBING NOTES, LEGEND, DETAILS & FIXTURE SCHEDULE | • |
|--------------|----------------------------------------------------|---|
| P1.0         | PLUMBING PLAN - BUILDING 2                         | • |
| P2.0         | PLUMBING DETAILS CONTINUED AND WASTE<br>RISER      | • |
|              |                                                    |   |
| MECH         | ANICAL                                             |   |
| M0.0         | MECHANICAL NOTES, LEGEND, SCHEDULES                | • |
|              |                                                    |   |
| M1.0         | MECHANICAL PLAN                                    |   |
| M1.0<br>M2.0 | MECHANICAL PLAN MECHANICAL DETAILS                 | • |