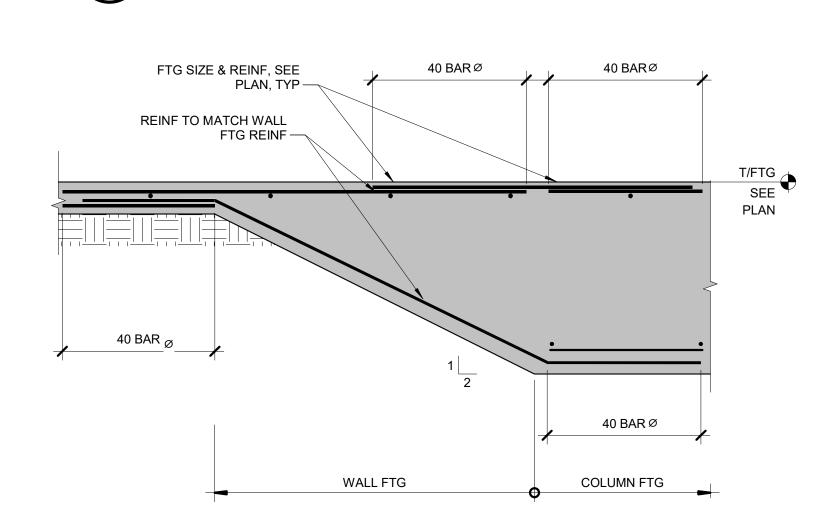

# STRUCTURAL

| \$0.0 | DESIGN CRITERIA & GENERAL NOTES     |   |  |
|-------|-------------------------------------|---|--|
| SO.1  | GENERAL NOTES, CONT.                |   |  |
| S0.2  | SPECIAL INSPECTIONS                 |   |  |
| \$1.0 | FOUNDATION PLAN - BUILDING 2        |   |  |
| \$1.2 | ROOF FRAMING PLAN - BUILDING 2      |   |  |
| \$2.0 | CONCRETE FOUNDATION DETAILS         |   |  |
| \$2.1 | FOUNDATION SECTIONS & DETAILS       |   |  |
| \$3.0 | WOOD SCHEDULES & DETAILS            | • |  |
| \$3.1 | WOOD SHEAR WALL SCHEDULES & DETAILS |   |  |
| \$3.2 | WOOD SECTIONS & DETAILS             |   |  |
| \$3.3 | WOOD SECTIONS & DETAILS             |   |  |
| \$4.0 | ROOF FRAMING SECTIONS & DETAILS     |   |  |
| \$4.1 | ROOF FRAMING SECTIONS & DETAILS     |   |  |
|       |                                     |   |  |
| •     |                                     |   |  |