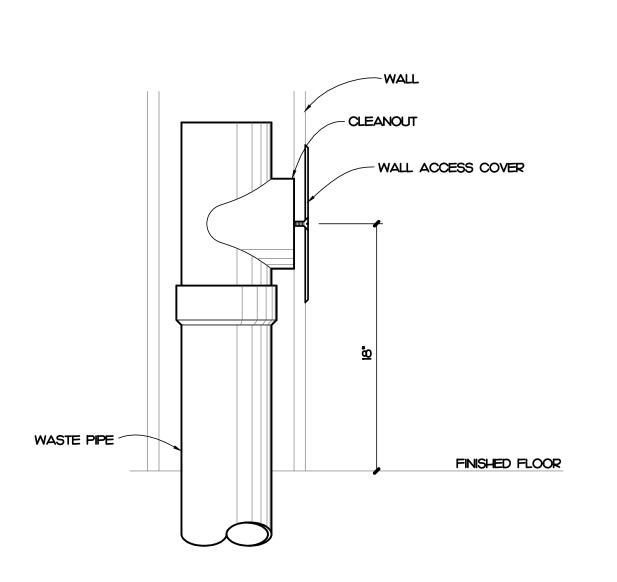

# PLUMBING

| P0.0         | PLUMBING NOTES, LEGEND, DETAILS & FIXTURE SCHEDULE | • |
|--------------|----------------------------------------------------|---|
| P1.0         | PLUMBING PLAN - BUILDING 2                         | • |
| P2.0         | PLUMBING DETAILS CONTINUED AND WASTE<br>RISER      | • |
|              |                                                    |   |
| MECH         | ANICAL                                             |   |
| M0.0         | MECHANICAL NOTES, LEGEND, SCHEDULES                | • |
|              |                                                    |   |
| M1.0         | MECHANICAL PLAN                                    |   |
| M1.0<br>M2.0 | MECHANICAL PLAN MECHANICAL DETAILS                 | • |