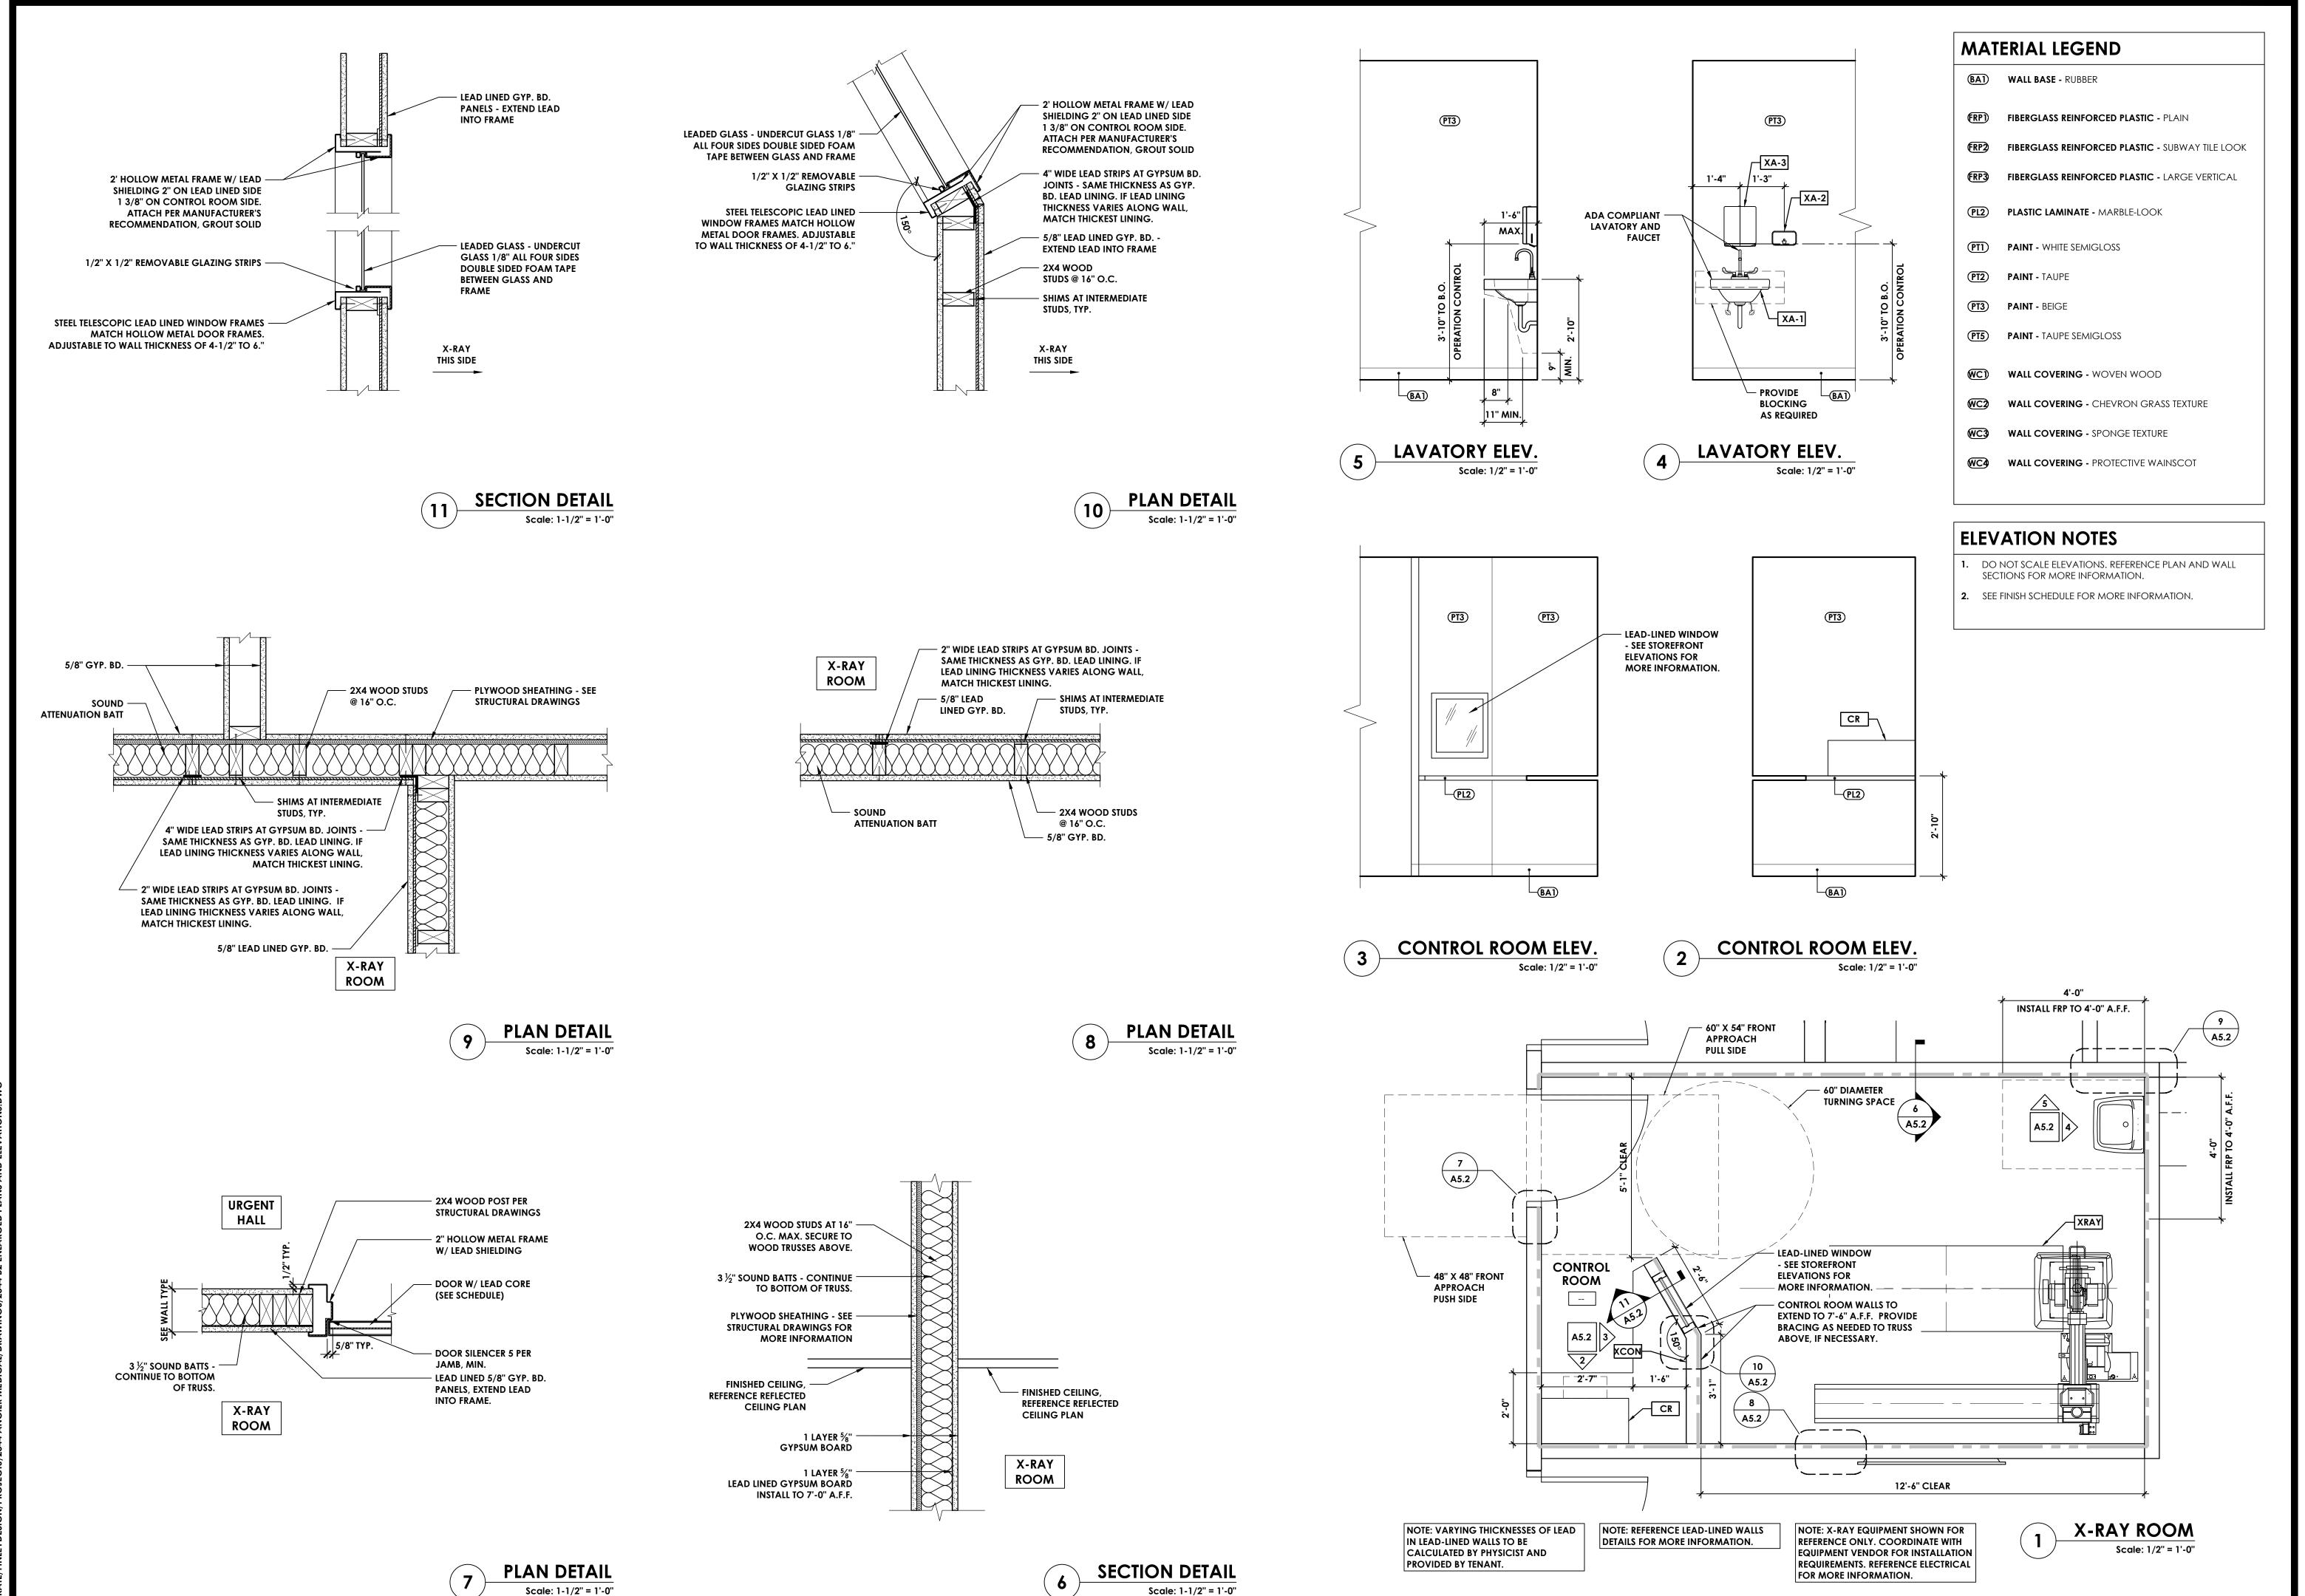

LAYOUT DIFFERS

WELL WAITING WATER COOLER ELEVATION

ADA COMPLIANT -DRINKING FOUNTAIN



CHIRO/ACC. WATER COOLER ELEVATION Scale: 1/2" = 1'-0"



\* REVERSE IF PLAN LAYOUT DIFFERS

\* REVERSE IF PLAN LAYOUT DIFFERS

PT5 PT5 ∕—TA-13 **BLOCKING** AS REQUIRED 3'-0" TA-2 1'-6"

**RESTROOM ELEVATION** Scale: 1/2" = 1'-0" \* REVERSE IF PLAN LAYOUT DIFFERS

CHIRO./ACCU. RESTROOMS PLAN Scale: 1/2" = 1'-0" Finley Design PA Suite 110

7806 NC HWY 751 **Durham, NC 27713** 919-493-8200 FINLEYDESIGNARCH.COM





**ISSUED FOR PERMIT** 

BUILDING **MEDIC ANGIER** 

**REVISIONS** 

PROJECT: DATE: DRAWN BY: CHECKED BY: **ENLARGED PLANS AND ELEVATIONS A5.0** 









**ISSUED FOR PERMIT** 

ANGIER, NC BUILDING **ANGIER** 

**REVISIONS** 

DATE:
DRAWN BY:
CHECKED BY: **ENLARGED PLANS AND ELEVATIONS** A5.1









**ISSUED FOR PERMIT** 

ANGIER, **ANGIER** 

**REVISIONS** 

DRAWN BY: CHECKED BY: **ENLARGED PLANS AND ELEVATIONS** A5.2



| EXTERIOR | EXTERIOR FIXTURES                                                                                          |  |  |  |  |  |  |  |  |
|----------|------------------------------------------------------------------------------------------------------------|--|--|--|--|--|--|--|--|
| 0        | LIGHT FIXTURE TYPE - C1 FLUSH-MOUNT CEILING - WAC LIGHTING - TUBE - 5" CEILING MOUNT 3000K - FM-W2605-AL   |  |  |  |  |  |  |  |  |
| 8        | LIGHT FIXTURE TYPE - W1<br>WALL UP/DOWN - WAC LIGHTING - CALIBER -<br>WS-W36614-AL                         |  |  |  |  |  |  |  |  |
| CAM 🏞    | FIXTURE TYPE - CAM SECURITY CAMERA CONDUIT AND JUNCTION BOX - CAMERA T