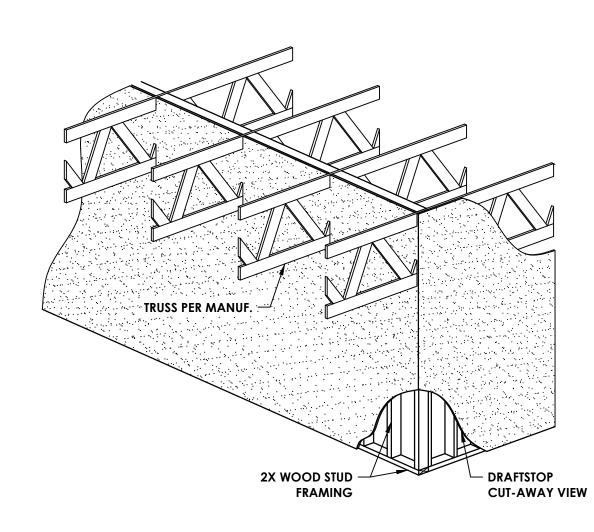

shall be 29 inches minimum in length.



Finley Design PA 7806 NC HWY 751 Suite 110 **Durham, NC 27713** 919-493-8200 FINLEYDESIGNARCH.COM





**ISSUED FOR** 

**REVISIONS** 











**ISSUED FOR** 

**PERMIT** 

CHECKED BY: **FLOOR PLAN** 





FINISH LEGEND

PORCELAIN TILE

Finley Design PA
7806 NC HWY 751
Suite 110
Durham, NC 27713
919-493-8200
FINLEYDESIGNARCH.COM





ISSUED FOR PERMIT

BUILDING 2
ANGIER, NC

REVISIONS

ANGIER



# ATTIC NOTES

- SEE REFLECTED CEILING PLAN AND MECHANICAL DRAWINGS FOR MORE INFORMATION.
- MAINTAIN 30" MIN. CLEAR HEADROOM ABOVE PLYWOOD FLOORS.
- DRAFTSTOPPING SHALL DIVIDE THE ATTIC SPACE INTO PARTITIONS OF NO MORE THAN 3,000 SF MAXIMUM.

# WALL LEGEND

WALLS WITH SOUND

ATTENUATION BATT INSULATION

- EXTEND TO B.O. TRUSS

DRAFTSTOP PARTITION WALL -







Finley Design PA 7806 NC HWY 751 Suite 110 Durham, NC 27713 919-493-8200 FINLEYDESIGNARCH.COM





**ISSUED FOR PERMIT** 

BUILDING 2 ANGIER, NC ANGIER

**REVISIONS** 

**ATTIC PLAN** 







ISSUED FOR PERMIT

MEDICAL COMPLI BUILDING 2 ANGIER, NC

REVISIONS

ANGIER









**ISSUED FOR** 

**ANGIER** 

**ROOF PLAN** 

**A2.0** 









**ISSUED FOR PERMIT** 

BUILDING 2 ANGIER, NC

ANGIER

**EXTERIOR ELEVATIONS A3.0** 





Scale: 1/4" = 1'-0"

# MATERIAL LEGEND

- BRICK BLACK
  MORTAR STANDARD GRAY
- EI EIFS WHITE
- EIFS BEIGE
- E3 EIFS GRAY
- EIFS BLACK
- E5 EIFS BROWN
- FC1 FIBER CEMENT SIDING BROWN LAP
- STONE TAN/BROWN
  MORTAR STANDARD GRAY
- STUCCO TAN/BROWN
- P1 PAINT WHITE
- METAL AWNING SILVER
- **CP1 METAL COPING -** WHITE

# **ELEVATION NOTES**

- 1. DO NOT SCALE ELEVA