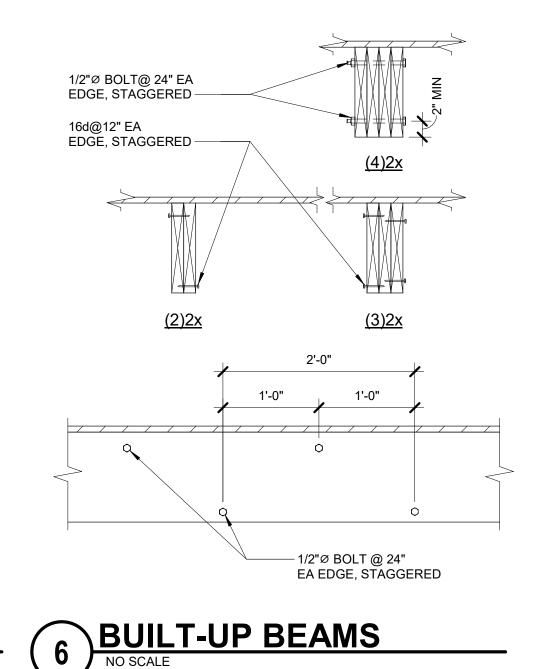

# STRUCTURAL

| \$0.0 | DESIGN CRITERIA & GENERAL NOTES     |   |  |
|-------|-------------------------------------|---|--|
| SO.1  | GENERAL NOTES, CONT.                |   |  |
| S0.2  | SPECIAL INSPECTIONS                 |   |  |
| \$1.0 | FOUNDATION PLAN - BUILDING 2        |   |  |
| \$1.2 | ROOF FRAMING PLAN - BUILDING 2      |   |  |
| \$2.0 | CONCRETE FOUNDATION DETAILS         |   |  |
| \$2.1 | FOUNDATION SECTIONS & DETAILS       |   |  |
| \$3.0 | WOOD SCHEDULES & DETAILS            | • |  |
| \$3.1 | WOOD SHEAR WALL SCHEDULES & DETAILS |   |  |
| \$3.2 | WOOD SECTIONS & DETAILS             |   |  |
| \$3.3 | WOOD SECTIONS & DETAILS             |   |  |
| \$4.0 | ROOF FRAMING SECTIONS & DETAILS     |   |  |
| \$4.1 | ROOF FRAMING SECTIONS & DETAILS     |   |  |
|       |                                     |   |  |
| •     |                                     |   |  |