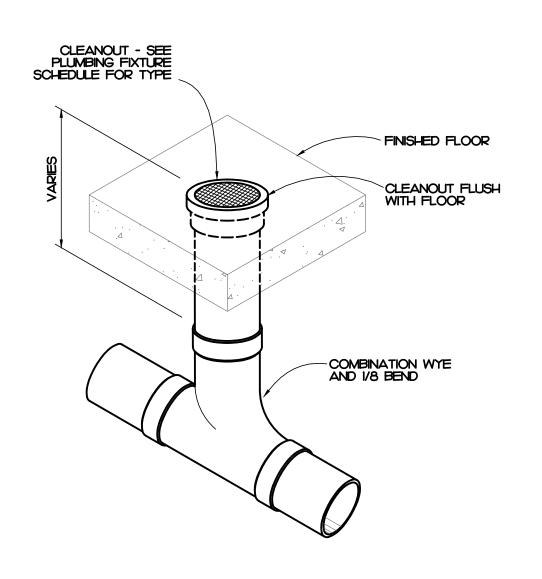

# PLUMBING

| P0.0         | PLUMBING NOTES, LEGEND, DETAILS & FIXTURE SCHEDULE | • |
|--------------|----------------------------------------------------|---|
| P1.0         | PLUMBING PLAN - BUILDING 2                         | • |
| P2.0         | PLUMBING DETAILS CONTINUED AND WASTE<br>RISER      | • |
|              |                                                    |   |
| MECH         | ANICAL                                             |   |
| M0.0         | MECHANICAL NOTES, LEGEND, SCHEDULES                | • |
|              |                                                    |   |
| M1.0         | MECHANICAL PLAN                                    |   |
| M1.0<br>M2.0 | MECHANICAL PLAN MECHANICAL DETAILS                 | • |