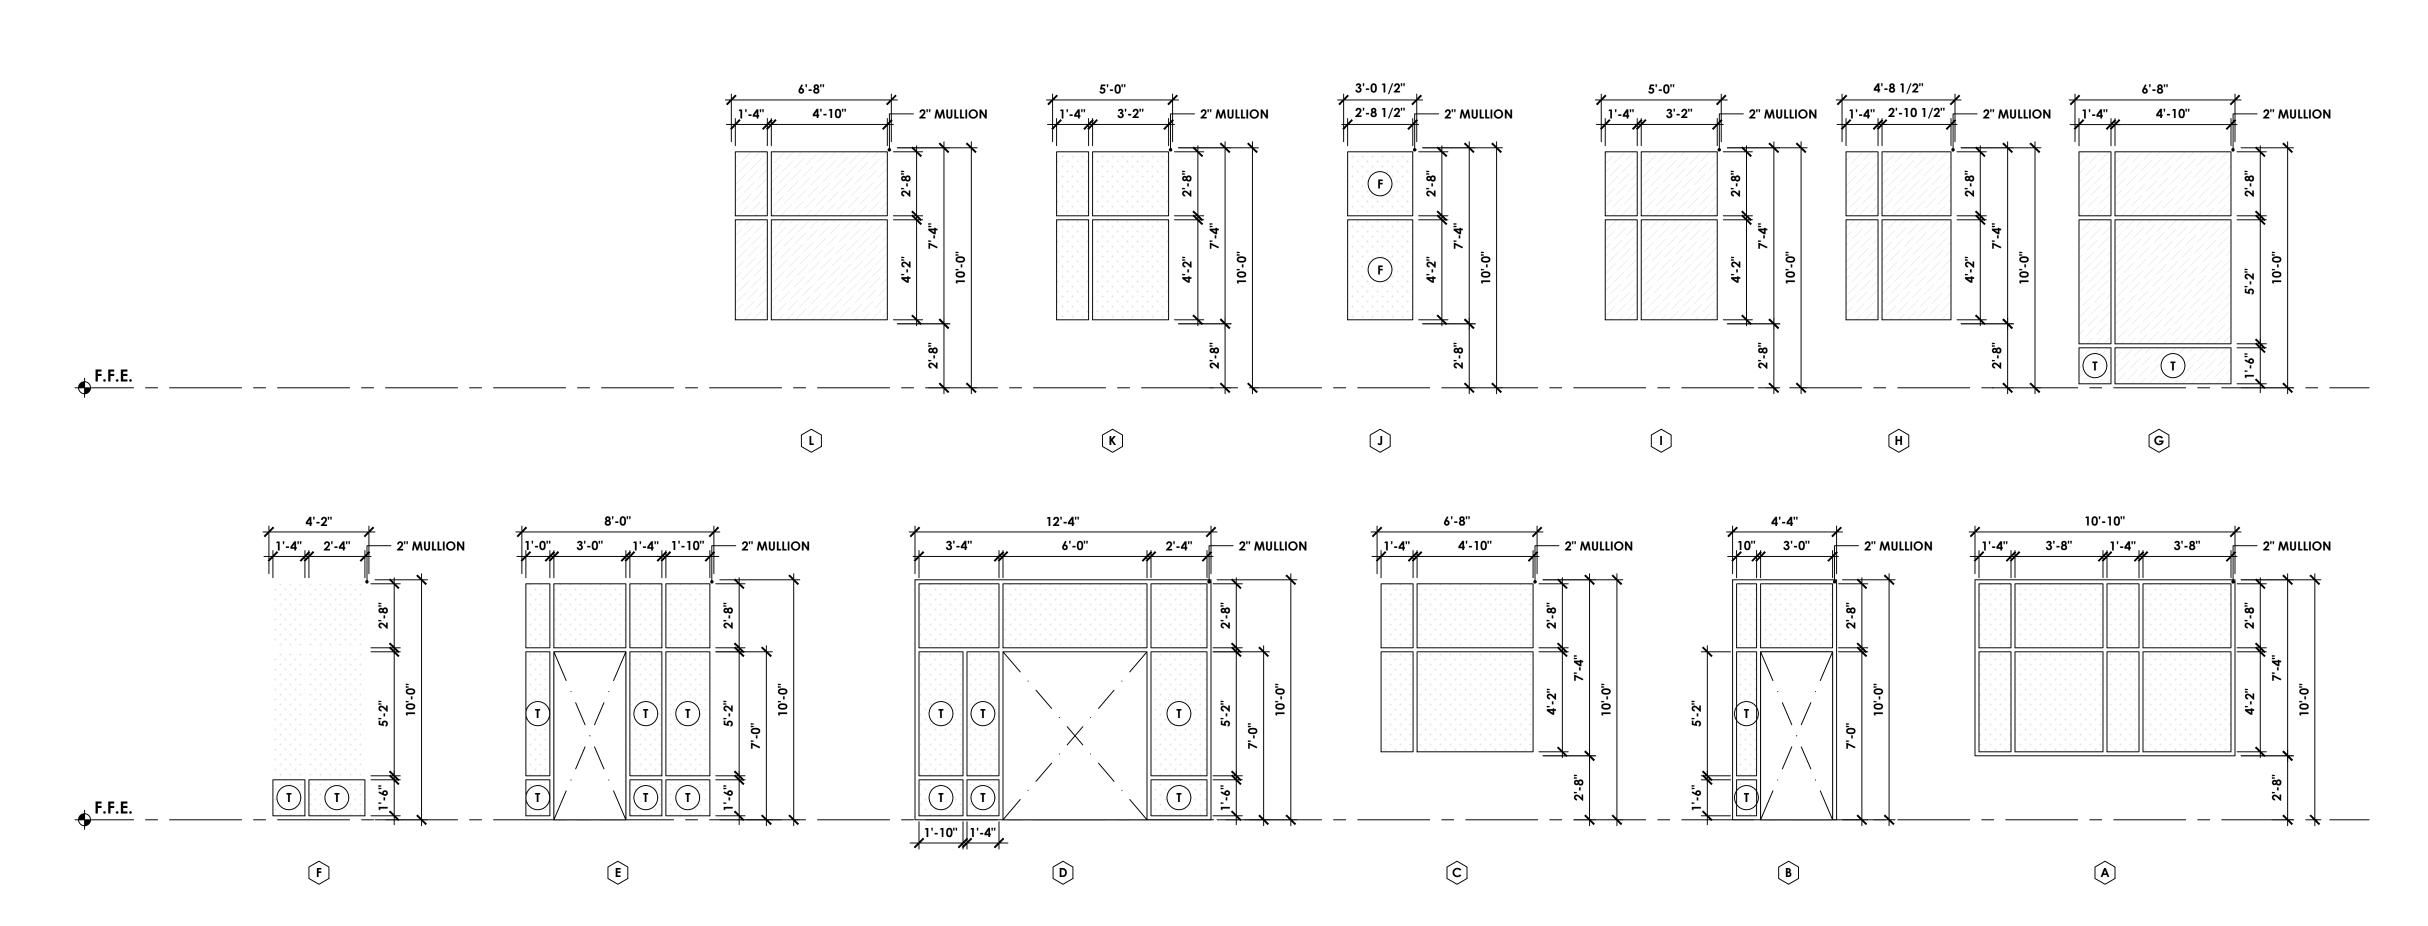

493-8200 FINLEYDESIGNARCH.COM





**ISSUED FOR** PERMIT

**REVISIONS** 

NGIER



- 1. EXTERIOR ALUMINUM STOREFRONT TO BE KAWNEER 451T OR EQUAL. GLASS TO BE EITHER LOW E CLEAR, 1" INSULATED GLASS SOLARBAN 60, OR LOW E CLEAR SOLARBAN 67, OR EQUAL. TEMPER GLASS WHERE NOTED.
- 2. ARCHITECT TO SELECT ALUMINUM STOREFRONT FINISH FROM MANUFACTURER'S FULL RANGE OF STANDARD COLORS.
- 3. EXTERIOR STOREFRONT COLOR TO BE AS1.
- **4.** INTERIOR STOREFRONT COLOR TO BE AS2.
- 5. INTERIOR ALUMINUM STOREFRONT TO BE 1/4" CLEAR GLASS. TEMPER GLASS WHERE NOTED.

# STOREFRONT LEGEND

TEMPERED SAFETY GLASS

F TRANSLUCENT FILM APPLIED TO INTERIOR FACE OF GLASS

SOLARBAN 67 CLEAR + CLEAR (VLT 54, 0.29-0.24 U-VALUE, 0.29 SHGC) GLASS

SOLARBAN 60 (2) CLEAR + CLEAR (VLT 70, 0.29-0.24 U-VALUE, 0.39 SHGC) GLASS







ALUMINUM STOREFRONT ELEVATIONS

Scale: 1/4" = 1'-0"

Finley Design PA
7806 NC HWY 751
Suite 110
Durham, NC 27713
919-493-8200
FINLEYDESIGNARCH.COM





ISSUED FOR PERMIT

BUILDING 2

REVISIONS

PROJECT: 2344
DATE: 7/3/24
DRAWN BY: KEL
CHECKED BY: KEL

STOREFRONT
SCHEDULE

NIEYDESIGN/PROJECTS/2344 ANG

STYLE:

SIZE:

NOTES:

STYLE:

SIZE:

NOTES:

STYLE:

SIZE:

NOTES:

STYLE:

SIZE:

SIZE:

NOTES:

STYLE:

SIZE:

NOTES:

NOTES:



Finley Design PA 7806 NC HWY 751 Suite 110 **Durham, NC 27713** 919-493-8200 FINLEYDESIGNARCH.COM





**ISSUED FOR PERMIT** 

BUILDING 2 ANGIER, NC MEDIC/ ANGIER

**REVISIONS** 

**EXTERIOR FINISH SCHEDULE** A11.2

STYLE:

SIZE:

STYLE:

STYLE:

TRIM:

STYLE:

SIZE:

STYLE:

GRID:

| BASIS OF DESIGN HARDWARE SCHEDULE |