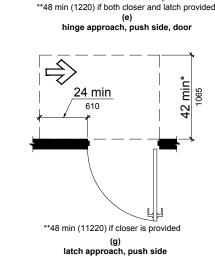

# STATUTORY BUILDING CODES

- 1. NORTH CAROLINA BUILDING CODE, 2018 EDITION
- 2. NORTH CAROLINA FIRE PREVENTION CODE, 2018 EDITION
- 3. NORTH CAROLINA MECHANICAL CODE, 2018 EDITION
- 4. NORTH CAROLINA PLUMBING CODE, 2018 EDITION
- 5. NORTH CAROLINA ELECTRICAL CODE, 2020 EDITION
- 6. NORTH CAROLINA ENERGY CONSERVATION CODE, 2018 EDITION
- 7. NATIONAL FIRE PROTECTION ASSOCIATION (NFPA 13), STANDARD FOR THE INSTALLATION OF SPRINKLER SYST., 2013 EDITION.
- 8. NATIONAL FIRE PROTECTION ASSOCIATION (NFPA 14), STANDARD FOR THE INSTALLATION OF STANDPIPE & HOSE SYSTEMS, 2013 EDITION.
- 9. NATIONAL FIRE PROTECTION ASSOCIATION (NFPA 20), INSTALLATION OF CENTRIFUGAL FIRE PUMPS, 2013 EDITION.
- 10. NATIONAL FIRE PROTECTION ASSOCIATION (NFPA 72), NATIONAL FIRE ALARM CODE, 2013 EDITION.
- 11. ACCESSIBLE AND USABLE BUILDINGS AND FACILITIES (A117.1), 2009 EDITION