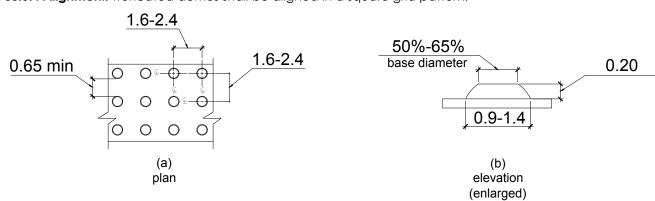

# SHEET INDEX

|  | ISSUE FOR PERMIT - 07.03.2024 | ISSUE FOR BID - MM.DD.YYYY | ISSUE FOR CONSTRUCTION - MM.DD.YYYY | REVISION 01 - MM.DD.YYYY | REVISION 02 - MM.DD.YYYY | REVISION 03 - MM.DD.YYYY | REVISION 04 - MM.DD.YYYY | REVISION 05 - MM.DD.YYYY | REVISION 06 - MM.DD.YYYY |  |
|--|-------------------------------|----------------------------|-------------------------------------|--------------------------|--------------------------|--------------------------|--------------------------|--------------------------|--------------------------|--|
|--|-------------------------------|----------------------------|-------------------------------------|--------------------------|--------------------------|--------------------------|--------------------------|--------------------------|--------------------------|--|