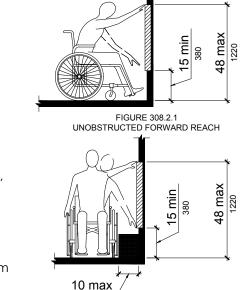

r.

**308.2.2 Obstructed high reach**. Where a high forward reach is over an struction, the clear tloor space shall extend beneath the element tor c distance not less than the required reach depth over the obstruction. The high forward reach shall be 48 inches maximum above the floor where the reach depth is 20 inches maximum. Where the reach depth exceeds 20 inches, the high forward reach shall be 44 inches maximum above the floor, and the reach depth shall be 25 inches maximum.

## 308.3 Side reach

308.3.1 Unobstructed. Where a clear floor or ground space allows a parallel approach to an element and the edge of the clear floor space is 10 inches maximum from the element, the high side reach shall be 48 inches maximum and the low side reach shall be 15 inches minimum above the floor or



FIGURE 307.2

LIMITS OF PROTRUDING OBJECTS

10 max / 255 FIGURE 308.3.1

UNOBSTRUCTED SIDE REACH 308.3.2 Obstructed high reach. Where a clear floor or ground space allows a parallel approach to an element and the high side reach is over an obstruction, the height of the obstruction shall be 34 inches maximum above the floor and the depth of the obstruction shall be 24 inches maximum. The high side reach shall be 48 inches maximum for a reach depth of 10 inches maximum. Where the reach depth exceeds 10 inches, the high side reach shall be 46 inches maximum above the floor for a reach depth of 24 inches maximum.



# **ACCESSIBLE ROUTES**

**403.3 Slope.** the running slope of walking surfaces shall not be steeper than 1:20. The cross slope of walking surfaces shall not be steeper than 1:4