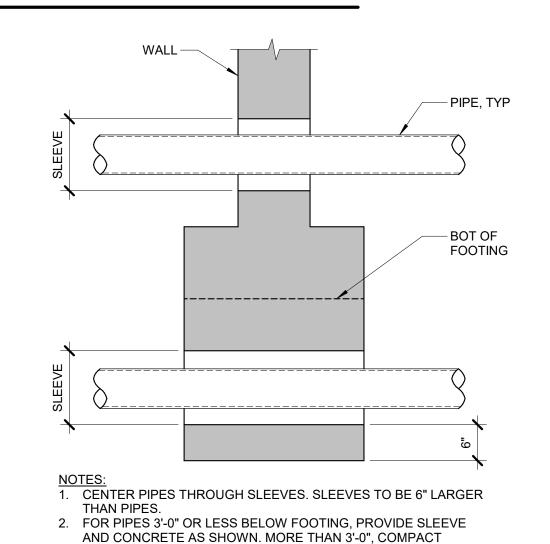

OF TRUSS TYPE DESIGNATION, BY SUPPLIER:

INDICATES A ROOF TRUSS w/ 'GIRDER' USAGE INDICATES A ROOF TRUSS w/ 'JOIST' USAGE

PWRT: PREMANUF WOOD ROOF TRUSS

**### KEYNOTES** 

D04 DESIGN TRUSSES AT PARAPET w/o KICKER w/ 50 PLF UNFACTORED DEAD TYP.

D05 DESIGN TRUSSES AT PARAPET AND KICKER w/ 110 PLF DEAD AND 1000 PLF WIND

G10 PREFABRICATED CANOPY.



Finley Design PA 7806 NC HWY 751 Suite 110 **Durham, NC 27713** 919-493-8200 FINLEYDESIGNARCH.COM



**ISSUED FOR PERMIT** 

**REVISIONS** 

**ROOF** FRAMING PLAN - BUILDING 2 \$1.2

THIS DRAWING AND THE DATA SHOWN THEREON. SAID DRAWING
AND/OR DATA ARE THE EXCLUSIVE PROPERTY OF IMEG AND SHALL NOT BE USED OR REPRODUCED FOR ANY OTHER PROJECT WITHOUT THE

EXPRESS WRITTEN APPROVAL AND PARTICIPATION OF IMEG.

©2024 IMEG CONSULTANTS CORP.















WALL FTG TO COLUMN FTG
NO SCALE

SLAB ON GRADE

CONSTRUCTION

NO SCALE

PIPE THROUGH WALL /
FOOTING
NO SCALE

ENGINEER OR USE STEPPED FOOTING BELOW PIPE.

BACKFILL OVER PIPE TO 90% AS APPROVED BY GEOTECHNICAL

FOOTING

INTERSECTION

NO SCALE



Finley Design PA
7806 NC HWY 751
Suite 110
Durham, NC 27713
919-493-8200
FINLEYDESIGNARCH.COM



ISSUED FOR PERMIT

NEDICAL COMPL
BUILDING 2
ANGIER, NC

REVISIONS

PROJECT: 2344
DATE: 7/3/2024
DRAWN BY: JD
CHECKED BY: JMS

CONCRETE
FOUNDATION
DETAILS

\$200



THICKENED SLAB, SEE PLANS AND SCHED

STUD WALL
NO SCALE

THICKENED SLAB @ DOUBLE

- 3/4" BASE PLATE WITH (4)1/2"Ø HEAVY HEX HEAD ANCHOR

RODS w/ 9" EMBED

**BASE PLATE** 

SECTION NO SCALE

SEE PLAN

THIS DRAWING AND THE DATA SHOWN THEREON. SAID DRAWING AND/OR DATA ARE THE EXCLUSIVE PROPER