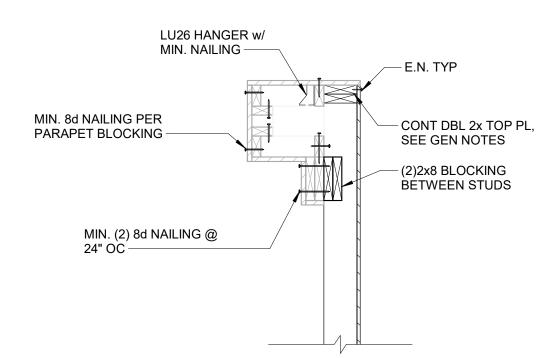

# STRUCTURAL

| \$0.0 | DESIGN CRITERIA & GENERAL NOTES     |   |  |
|-------|-------------------------------------|---|--|
| SO.1  | GENERAL NOTES, CONT.                |   |  |
| S0.2  | SPECIAL INSPECTIONS                 |   |  |
| \$1.0 | FOUNDATION PLAN - BUILDING 2        |   |  |
| \$1.2 | ROOF FRAMING PLAN - BUILDING 2      |   |  |
| \$2.0 | CONCRETE FOUNDATION DETAILS         |   |  |
| \$2.1 | FOUNDATION SECTIONS & DETAILS       |   |  |
| \$3.0 | WOOD SCHEDULES & DETAILS            | • |  |
| \$3.1 | WOOD SHEAR WALL SCHEDULES & DETAILS |   |  |
| \$3.2 | WOOD SECTIONS & DETAILS             |   |  |
| \$3.3 | WOOD SECTIONS & DETAILS             |   |  |
| \$4.0 | ROOF FRAMING SECTIONS & DETAILS     |   |  |
| \$4.1 | ROOF FRAMING SECTIONS & DETAILS     |   |  |
|       |                                     |   |  |
| •     |                                     |   |  |