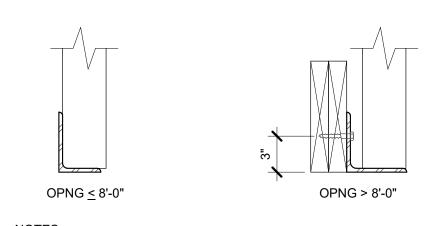

# SHEET INDEX

|  | ISSUE FOR PERMIT - 07.03.2024 | ISSUE FOR BID - MM.DD.YYYY | ISSUE FOR CONSTRUCTION - MM.DD.YYYY | REVISION 01 - MM.DD.YYYY | REVISION 02 - MM.DD.YYYY | REVISION 03 - MM.DD.YYYY | REVISION 04 - MM.DD.YYYY | REVISION 05 - MM.DD.YYYY | REVISION 06 - MM.DD.YYYY |  |
|--|-------------------------------|----------------------------|-------------------------------------|--------------------------|--------------------------|--------------------------|--------------------------|--------------------------|--------------------------|--|
|--|-------------------------------|----------------------------|-------------------------------------|--------------------------|--------------------------|--------------------------|--------------------------|--------------------------|--------------------------|--|