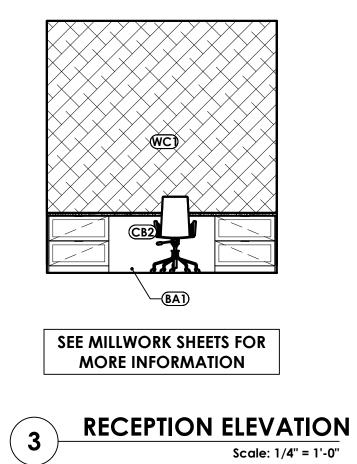

RAPET RETURNS SHALL HAVE MATCHING FINISH, COLOR AND REVEALS TO THE FRONT OF THE PARAPET FROM WHICH THEY RETURN, UNLESS NOTED OTHERWISE ON THE DRAWINGS.
- **3.** AREAS HATCHED INDICATE 5/8" FIRE TREATED PLYWOOD FOR SIGNAGE MOUNTING, TYPICAL. CONFIRM FINAL LOCATIONS WITH INITIAL TENANTS OCCUPYING SHELL BUILDING.
- **4.** ALL TRIM TO BE PAINTED P1 UNLESS NOTED OTHERWISE.
- 5. SEE FINISH SCHEDULE FOR MORE INFORMATION.



Finley Design PA
7806 NC HWY 751
Suite 110
Durham, NC 27713
919-493-8200
FINLEYDESIGNARCH.COM





ISSUED FOR PERMIT

BUILDING 2

BUIL

REVISIONS

ANGIER

DJECT: 2344 E: 7/3/24

PROJECT: 2344
DATE: 7/3/24
DRAWN BY: KEL
CHECKED BY: KEL

EXTERIOR
ELEVATIONS

A3.1





**BREAK ROOM ELEVATION** 

Scale: 1/4" = 1'-0"

























CHECK IN ELEVATION
Scale: 1/4" = 1'-0"











SEE MILLWORK SHEETS FOR MORE INFORMATION



MATERIAL LEGEND

**BA1 WALL BASE -** RUBBER

PL2 PLASTIC LAMINATE - MARBLE-LOOK

PT1 PAINT - WHITE SEMIGLOSS

PT2 PAINT - TAUPE

PT3 PAINT - BEIGE

SS1) SOLID SURFACE - MARBLE-LOOK

WC) WALL COVERING - WOVEN WOOD

WC2 WALL COVERING - CHEVRON GRASS TEXTURE

**ELEVATION NOTES** 

1. DO NOT SCALE ELEVATIONS. REFERENCE PLAN AND WALL SECTIONS FOR MORE INFORMATION.

**2.** SEE FINISH SCHEDULE FOR MORE INFORMATION.

Finley Design PA 7806 NC HWY 751 Suite 110 **Durham, NC 27713** 919-493-8200 FINLEYDESIGNARCH.COM





**ISSUED FOR PERMIT** 

BUILDING 2 ANGIER, NC

**REVISIONS** 

ANGIER

**INTERIOR ELEVATIONS A4.0** 

# **ELEVATION NOTES**

- 1. DO NOT SCALE ELEVATIONS. REFERENCE PLAN AND WALL SECTIONS FOR MORE INFORMATION.





2. SEE FINISH S