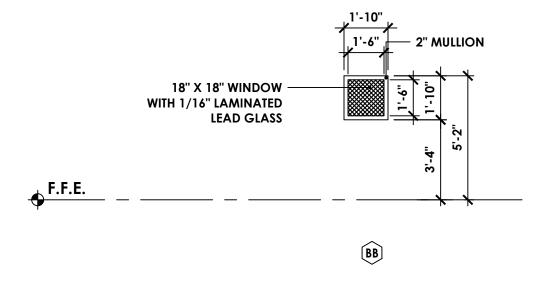

919-493-8200 FINLEYDESIGNARCH.COM





**ISSUED FOR** PERMIT

**REVISIONS** 

NGIER



- 1. EXTERIOR ALUMINUM STOREFRONT TO BE KAWNEER 451T OR EQUAL. GLASS TO BE EITHER LOW E CLEAR, 1" INSULATED GLASS SOLARBAN 60, OR LOW E CLEAR SOLARBAN 67, OR EQUAL. TEMPER GLASS WHERE NOTED.
- 2. ARCHITECT TO SELECT ALUMINUM STOREFRONT FINISH FROM MANUFACTURER'S FULL RANGE OF STANDARD COLORS.
- 3. EXTERIOR STOREFRONT COLOR TO BE AS1.
- **4.** INTERIOR STOREFRONT COLOR TO BE AS2.
- 5. INTERIOR ALUMINUM STOREFRONT TO BE 1/4" CLEAR GLASS. TEMPER GLASS WHERE NOTED.

# STOREFRONT LEGEND

TEMPERED SAFETY GLASS

F TRANSLUCENT FILM APPLIED TO INTERIOR FACE OF GLASS

SOLARBAN 67 CLEAR + CLEAR (VLT 54, 0.29-0.24 U-VALUE, 0.29 SHGC) GLASS

SOLARBAN 60 (2) CLEAR + CLEAR (VLT 70, 0.29-0.24 U-VALUE, 0.39 SHGC) GLASS







ALUMINUM STOREFRONT ELEVATIONS

Scale: 1/4" = 1'-0"

Finley Design PA
7806 NC HWY 751
Suite 110
Durham, NC 27713
919-493-8200
FINLEYDESIGNARCH.COM





ISSUED FOR PERMIT

BUILDING 2

REVISIONS

PROJECT: 2344
DATE: 7/3/24
DRAWN BY: KEL
CHECKED BY: KEL

STOREFRONT
SCHEDULE

NIEYDESIGN/PROJECTS/2344 ANG

STYLE:

SIZE:

NOTES:

STYLE:

SIZE:

NOTES:

STYLE:

SIZE:

NOTES:

STYLE:

SIZE:

SIZE:

NOTES:

STYLE:

SIZE:

NOTES:

NOTES:



Finley Design PA 7806 NC HWY 751 Suite 110 **Durham, NC 27713** 919-493-8200 FINLEYDESIGNARCH.COM





**ISSUED FOR PERMIT** 

BUILDING 2 ANGIER, NC MEDIC/ ANGIER

**REVISIONS** 

**EXTERIOR FINISH SCHEDULE** A11.2

STYLE:

SIZE:

STYLE:

STYLE:

TRIM:

STYLE:

SIZE:

STYLE:

GRID:

| BASIS OF DESIGN HARDWARE SCHEDULE |