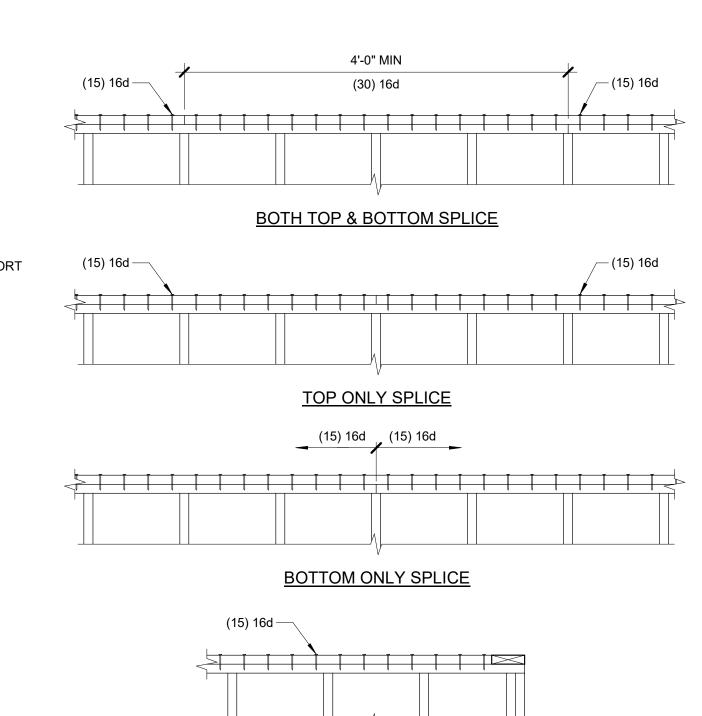

TH OR NOTCHES GREATER THAN 10% STUD WIDTH ARE REQUIRED IN TWO OR MORE CONSECUTIVE STUDS.
- 4. IF HOLE SIZE EXCEEDS VALUE FROM TABLE, PROVIDE SIMPSON HSS STUD

### NOTCH AND HOLE LIMITATIONS IN STRUCTURAL WALLS



. NOTCHES SHALL HAVE A MINIMUM HORIZONTAL SPACING OF 6'-0". 2. HOLES SHALL HAVE A MINIMUM HORIZONTAL SPACING OF 12".

3. INSTALL RPS STRAPS IN ACCORDANCE WITH THE MANUFACTURER'S RECOMMENDATIONS. 4. NOTIFY ENGINEER OF ANY PENETRATION THAT DOES NOT MEET THE

NOTCH AND BORING

**LIMITS FOR TOP PLATES** 

NOTCHES NOT L/3 L/3 PERMITTED 4 x LARGER HOLE -SUPPORT SUPPORT CRITERIA FOR HOLES & NOTCHES IN SAWN LUMBER JOISTS (ABOVE) HOLES TO BE 12" (MIN) CLEAR AWAY FROM NOTCHES IN TOP & BOTTOM OF JOIST.



NOTCHES NOT ALLOWED

(HOLES ONLY)

NOTCHES & HOLES

ALLOWED

NOTCHES & HOLES

ALLOWED



**CORNER CONDITION** 

LIMITS FOR HOLES IN JOISTS





TYP GIRDER HOLDDOWNS

IF HOLDDOWN IS 2-HD9: NOT ALLOWED



Finley Design PA 7806 NC HWY 751 Suite 110 **Durham, NC 27713** 919-493-8200 FINLEYDESIGNARCH.COM



**ISSUED FOR PERMIT** 

**REVISIONS** 

DRAWN BY: MOOD SECTIONS & **DETAILS** 



**Finley Design PA** 7806 NC HWY 751 Suite 110 **Durham, NC 27713** 919-493-8200 FINLEYDESIGNARCH.COM



**ISSUED FOR PERMIT** 

BUILDING

DRAWN BY: CHECKED BY: ROOF **FRAMING** 

**S4.0** 

SEE ARCH SEE DETAIL 4/S4.1 FOR TYP. MIN NAILING AT ROOF 2x6 STUDS AT 16" OC. OPTION TO -DESIGN PARAPET AS PART OF - LAP KICKER TO VERT STUD AND NAIL w/ (4) 16d NAILS 2x6 KICKERS AT EA VERT STUD LOCATION. COVER w/ ROOF SHEATHING -SIMPSON LS50 CLIP w/ SDS SCREWS -- CONT DBL 2x TOP PL, SEE **GEN NOTES** CONT 2x