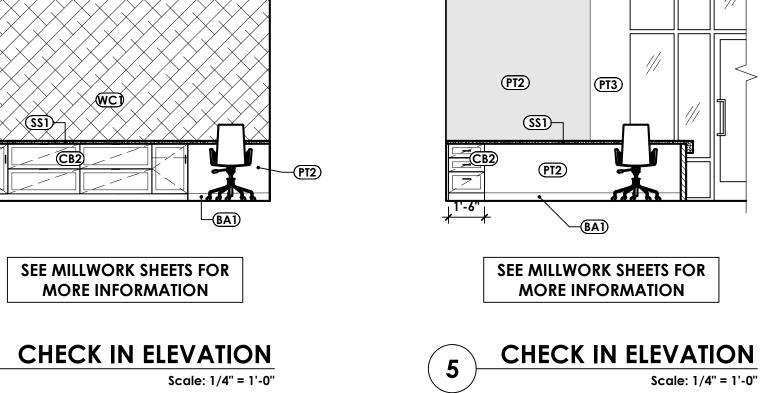

ND WALL SECTIONS FOR MORE INFORMATION.
- 2. PARAPET RETURNS SHALL HAVE MATCHING FINISH, COLOR AND REVEALS TO THE FRONT OF THE PARAPET FROM WHICH THEY RETURN, UNLESS NOTED OTHERWISE ON THE DRAWINGS.
- **3.** AREAS HATCHED INDICATE 5/8" FIRE TREATED PLYWOOD FOR SIGNAGE MOUNTING, TYPICAL. CONFIRM FINAL LOCATIONS WITH INITIAL TENANTS OCCUPYING SHELL BUILDING.
- **4.** ALL TRIM TO BE PAINTED P1 UNLESS NOTED OTHERWISE.
- 5. SEE FINISH SCHEDULE FOR MORE INFORMATION.



Finley Design PA
7806 NC HWY 751
Suite 110
Durham, NC 27713
919-493-8200
FINLEYDESIGNARCH.COM





ISSUED FOR PERMIT

BUILDING 2

BUIL

REVISIONS

ANGIER

DJECT: 2344 E: 7/3/24

PROJECT: 2344
DATE: 7/3/24
DRAWN BY: KEL
CHECKED BY: KEL

EXTERIOR
ELEVATIONS

A3.1





**BREAK ROOM ELEVATION** 

Scale: 1/4" = 1'-0"

























CHECK IN ELEVATION
Scale: 1/4" = 1'-0"











SEE MILLWORK SHEETS FOR MORE INFORMATION



MATERIAL LEGEND

**BA1 WALL BASE -** RUBBER

PL2 PLASTIC LAMINATE - MARBLE-LOOK

PT1 PAINT - WHITE SEMIGLOSS

PT2 PAINT - TAUPE

PT3 PAINT - BEIGE

SS1) SOLID SURFACE - MARBLE-LOOK

WC) WALL COVERING - WOVEN WOOD

WC2 WALL COVERING - CHEVRON GRASS TEXTURE

**ELEVATION NOTES** 

1. DO NOT SCALE ELEVATIONS. REFERENCE PLAN AND WALL SECTIONS FOR MORE INFORMATION.

**2.** SEE FINISH SCHEDULE FOR MORE INFORMATION.

Finley Design PA 7806 NC HWY 751 Suite 110 **Durham, NC 27713** 919-493-8200 FINLEYDESIGNARCH.COM





**ISSUED FOR PERMIT** 

BUILDING 2 ANGIER, NC

**REVISIONS** 

ANGIER

**INTERIOR ELEVATIONS A4.0** 

# **ELEVATION NOTES**

- 1. DO NOT SCALE ELEVATIONS. REFERENCE PLAN AND WALL SECTI