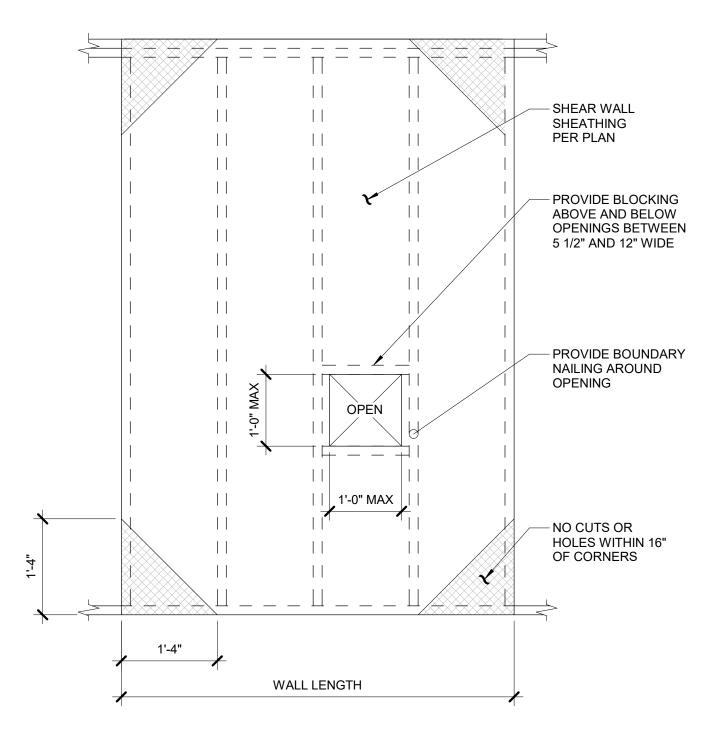

EXTERIOR WALLS SHALL BE SHEATHED WITH PLYWOOD. UON ON THE PLANS NAILING SHALL BE PER MARK SW6.
- 17. SEE DETAILS 2/S3.1 AND 3/S3.1 FOR ALLOWABLE PENETRATIONS IN SHEAR WALLS. 18. SEE DETAIL 4/S3.1 FOR PERFORATED OPENINGS IN SHEAR WALLS.

## WOOD SHEAR WALL SCHEDULE & ELEVATION



PANELS ABOVE AND BELOW WINDOW OPENING

OPENING IN SHEAR WALL WITH HOLDOWNS
NO SCALE



- 1. THE TOTAL NUMBER OF LENGTH OF ALL OPENINGS CUT IN SHEATHING NOT TO EXCEED 20% OF SHEAR WALL LENGTH. EXAMPLE: FOR A 4'-0" PANEL AS SHOWN, TOTAL ALLOWABLE LENGTH = 20% OF 4' = 9.6". TWO 4 1/2" OPENINGS = 9" TOTAL
- LENGTH, WHICH IS UNDER THE LIMIT IN THIS CASE. 2. FOR SAW CUT OPENINGS, LENGTH IS DEFINED AS THE LENGTH OF THE SAW CUT AT THE MAXIMUM POINT. ONLY CIRCULAR HOLES OR SAW CUTS WITH RADIUSED CORNERS ARE ACCEPTABLE.





- 1. THE TOTAL NUMBER OF ALL OPENINGS CUT IN SHEATHING NOT TO EXCEED 20% OF SHEAR WALL LENGTH. EXAMPLE: FOR A 5'-4" PANEL AS SHOWN, TOTAL ALLOWABLE LENGTH = 20% OF 5.33' = 12.8". ONE 12" OPENING, WOULD BE
- ACCEPTABLE IN THIS CASE. 2. FULL HEIGHT STUDS SHALL BE SPACED NO MORE THAN 16". HOLE SHALL BE LOCATED BETWEEN STUDS. IT IS ACCEPTABLE TO MODIFY LOCATIONS OF STUDS, PROVIDED THEY ARE SPACED NO MORE THAN 16" AND SHEATHING IS NAILED TO EVERY STUD PER SHEAR WALL SCHEDULE / ELEVATION DETAIL.







### TYPICAL POST SIZE SHOWN IN SCHEDULE, UON ON PLAN. 2. INSTALL HOLDOWNS PER SIMPSON STRONG-TIE

- SPECIFICATIONS. NOTCHES ARE NOT ALLOWED IN SHEAR WALL END POSTS. SEE TYPICAL DETAIL 'SIMPSON HOLDOWNS (NON-ATS) FOR
- THREADED ROD HOLDOWN ANCHOR INFORMATION. 5. PAB STANDS FOR PRE-ASSEMBLED ANCHO