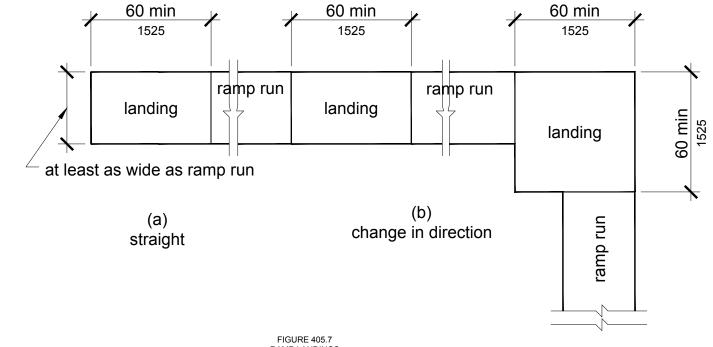

# STATUTORY BUILDING CODES

- 1. NORTH CAROLINA BUILDING CODE, 2018 EDITION
- 2. NORTH CAROLINA FIRE PREVENTION CODE, 2018 EDITION
- 3. NORTH CAROLINA MECHANICAL CODE, 2018 EDITION
- 4. NORTH CAROLINA PLUMBING CODE, 2018 EDITION
- 5. NORTH CAROLINA ELECTRICAL CODE, 2020 EDITION
- 6. NORTH CAROLINA ENERGY CONSERVATION CODE, 2018 EDITION
- 7. NATIONAL FIRE PROTECTION ASSOCIATION (NFPA 13), STANDARD FOR THE INSTALLATION OF SPRINKLER SYST., 2013 EDITION.
- 8. NATIONAL FIRE PROTECTION ASSOCIATION (NFPA 14), STANDARD FOR THE INSTALLATION OF STANDPIPE & HOSE SYSTEMS, 2013 EDITION.
- 9. NATIONAL FIRE PROTECTION ASSOCIATION (NFPA 20), INSTALLATION OF CENTRIFUGAL FIRE PUMPS, 2013 EDITION.
- 10. NATIONAL FIRE PROTECTION ASSOCIATION (NFPA 72), NATIONAL FIRE ALARM CODE, 2013 EDITION.
- 11. ACCESSIBLE AND USABLE BUILDINGS AND FACILITIES (A117.1), 2009 EDITION