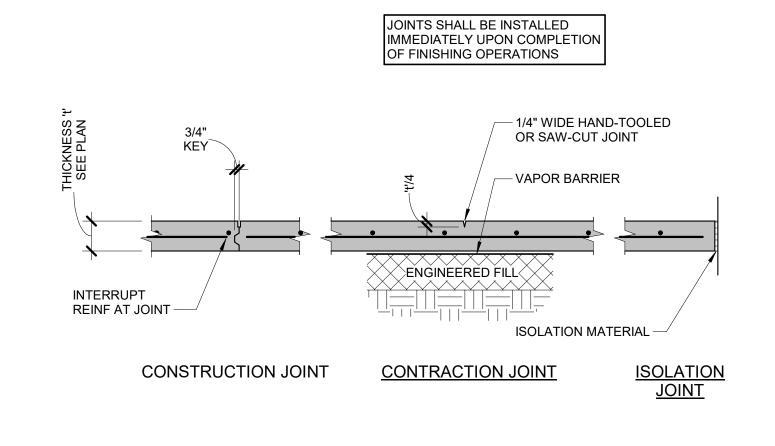

# STRUCTURAL

| \$0.0 | DESIGN CRITERIA & GENERAL NOTES     |   |  |
|-------|-------------------------------------|---|--|
| SO.1  | GENERAL NOTES, CONT.                |   |  |
| S0.2  | SPECIAL INSPECTIONS                 |   |  |
| \$1.0 | FOUNDATION PLAN - BUILDING 2        |   |  |
| \$1.2 | ROOF FRAMING PLAN - BUILDING 2      |   |  |
| \$2.0 | CONCRETE FOUNDATION DETAILS         |   |  |
| \$2.1 | FOUNDATION SECTIONS & DETAILS       |   |  |
| \$3.0 | WOOD SCHEDULES & DETAILS            | • |  |
| \$3.1 | WOOD SHEAR WALL SCHEDULES & DETAILS |   |  |
| \$3.2 | WOOD SECTIONS & DETAILS             |   |  |
| \$3.3 | WOOD SECTIONS & DETAILS             |   |  |
| \$4.0 | ROOF FRAMING SECTIONS & DETAILS     |   |  |
| \$4.1 | ROOF FRAMING SECTIONS & DETAILS     |   |  |
|       |                                     |   |  |
| •     |                                     |   |  |