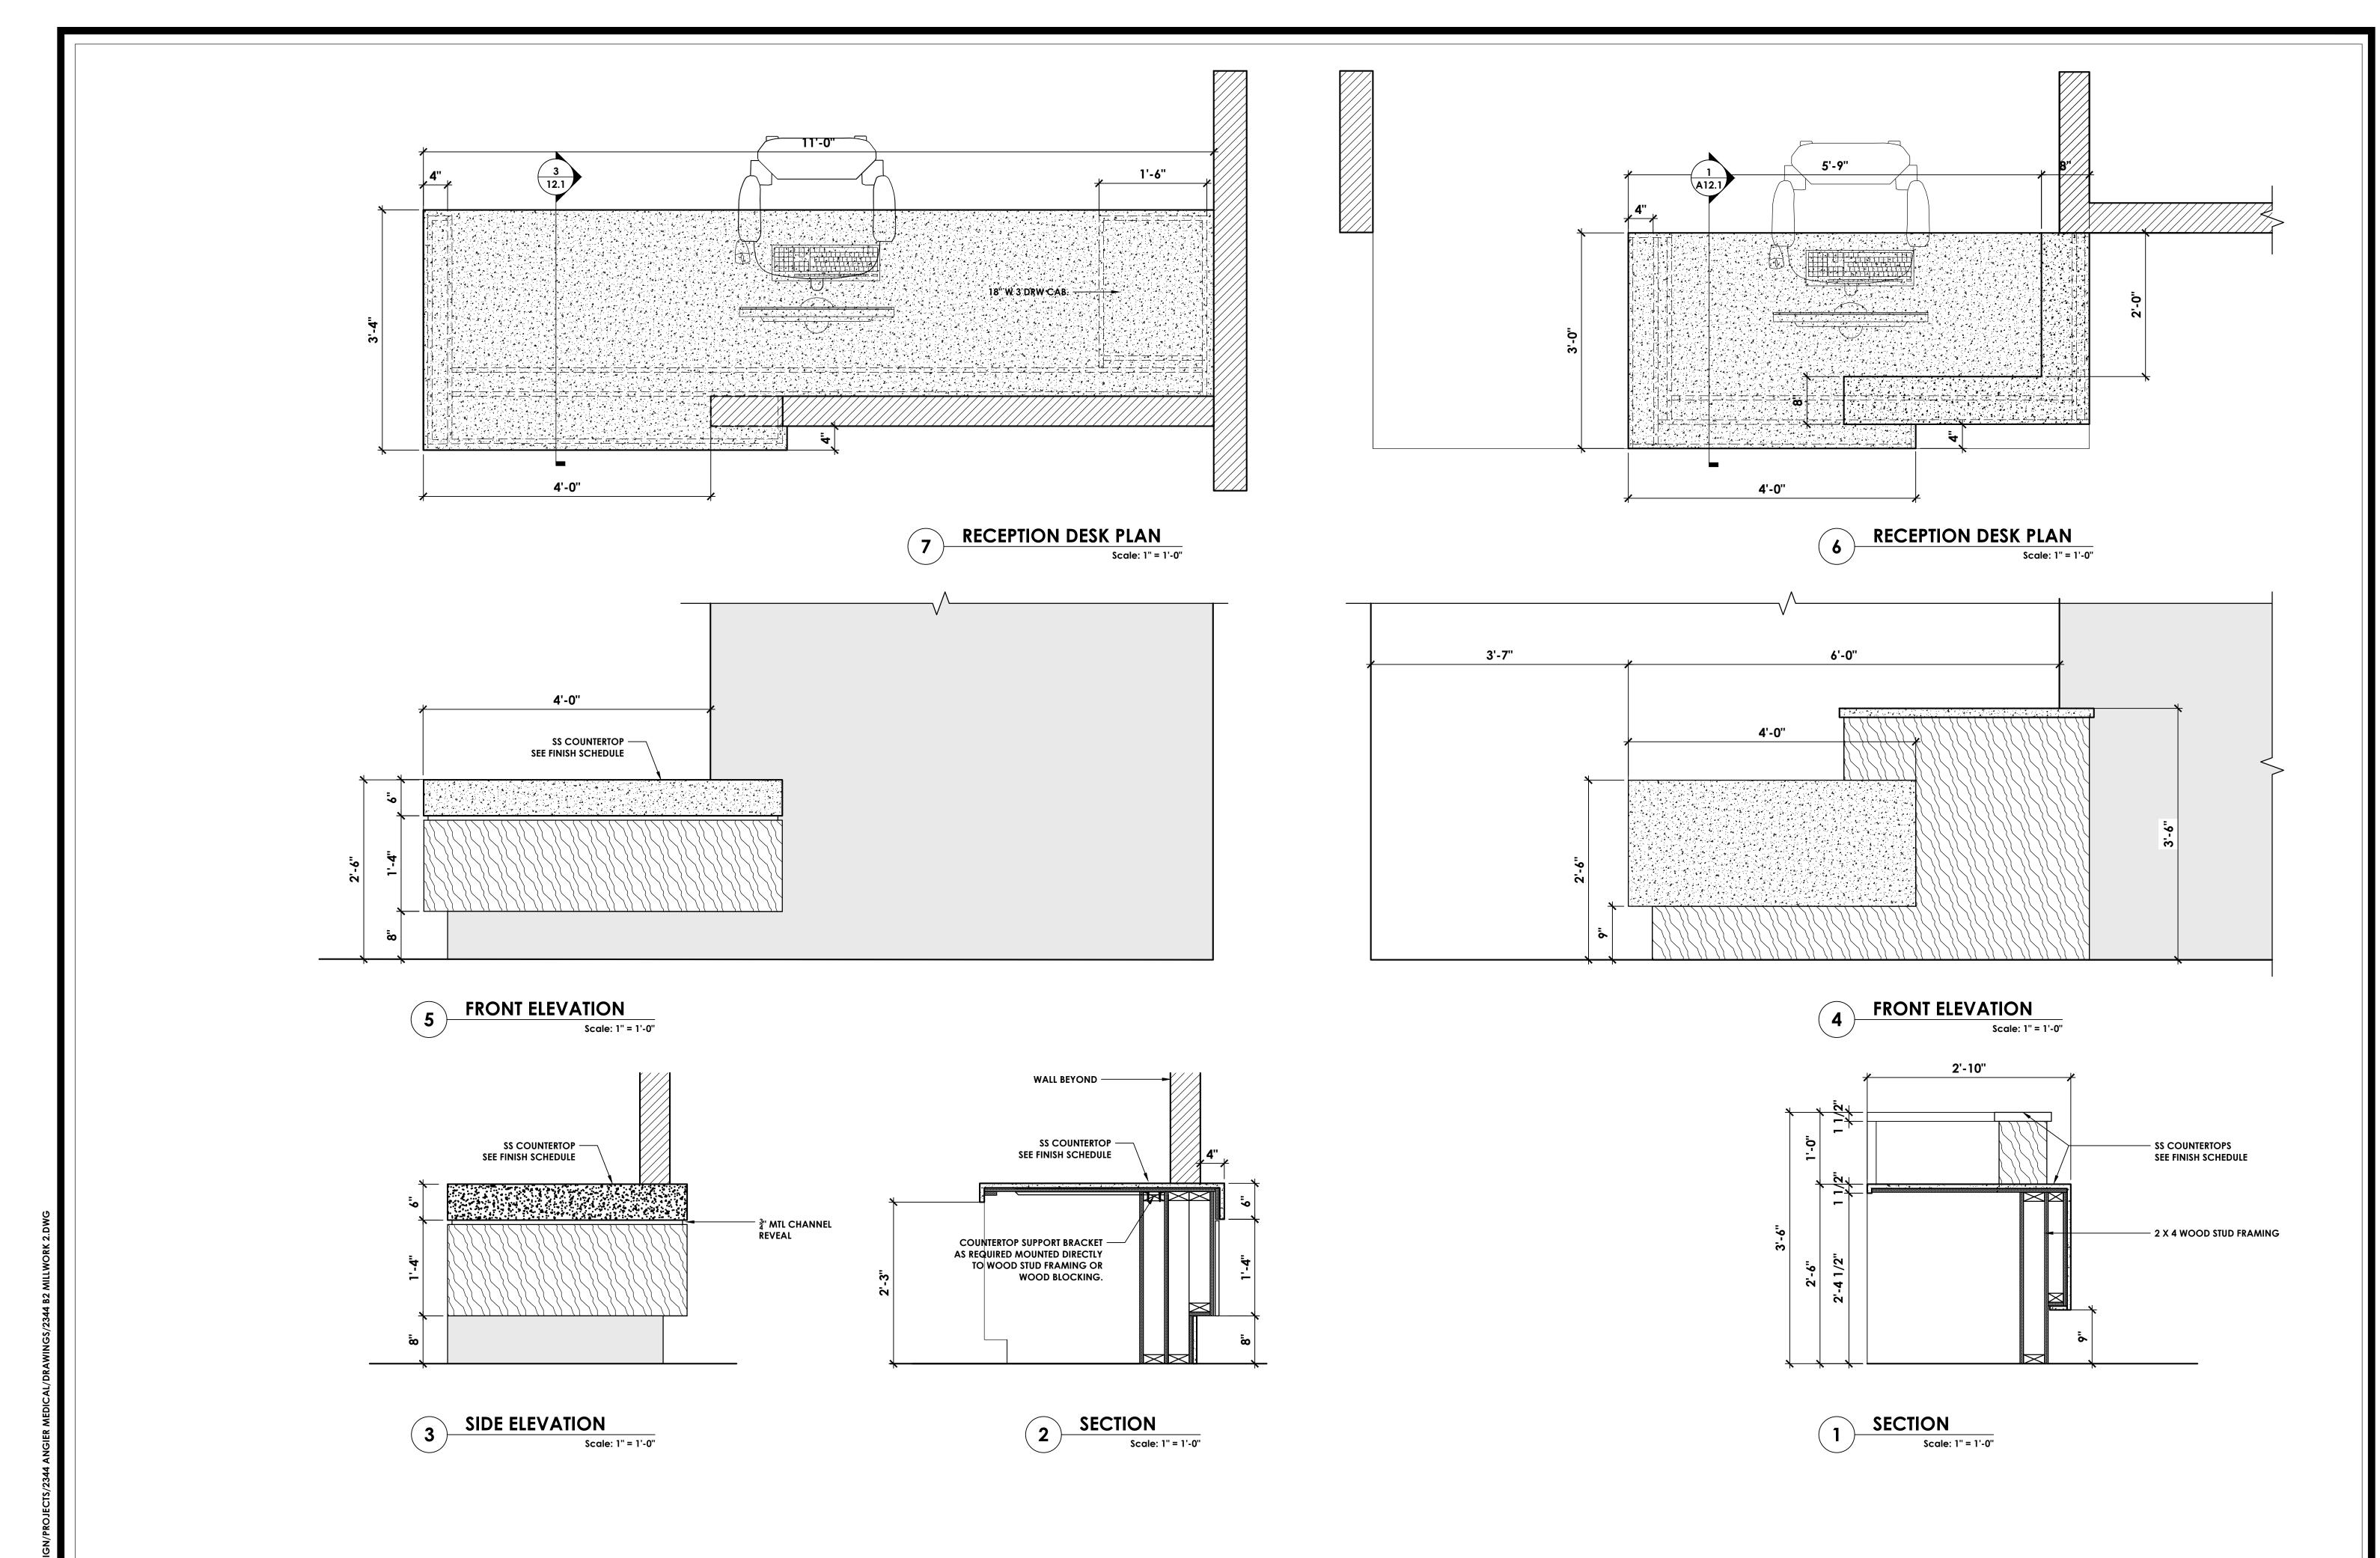

| CHITECTURAL      | STRUC  |
|------------------|--------|
| O11112 O10117 12 | 011100 |

| A0.00 | COVER SHEET                     |   |
|-------|---------------------------------|---|
| A0.01 | GENERAL NOTES                   | • |
| A0.02 | CODE SUMMARY                    | • |
| A0.10 | LIFE SAFETY PLAN                | • |
| A0.30 | SITE PLAN                       | • |
| A0.40 | ENVELOPE COMPLIANCE CERTIFICATE | • |
| A0.41 | ACCESSIBILITY NOTES & DIAGRAMS  | • |
| A0.42 | ACCESSIBILITY NOTES & DIAGRAMS  | • |
| A0.43 | ACCESSIBILITY NOTES & DIAGRAMS  | • |
| A1.0  | FLOOR PLAN                      | • |
| A1.1  | FINISH FLOOR PLAN               | • |
| A1.5  | ATTIC PLAN                      | • |
| A1.10 | FURNITURE PLAN                  | • |
| A2.0  | ROOF PLAN                       | • |
| A3.0  | EXTERIOR ELEVATIONS             | • |
| A3.1  | EXTERIOR ELEVATIONS             | • |
| A4.0  | INTERIOR ELEVATIONS             | • |
| A5.0  | ENLARGED PLANS AND ELEVATIONS   | • |
| A5.1  | ENLARGED PLANS AND ELEVATIONS   | • |
| A5.2  | ENLARGED PLANS AND ELEVATIONS   | • |
| A6.0  | REFLECTED CEILING PLAN          | • |
| A7.0  | BUILDING SECTIONS               | • |
| A7.1  | BUILDING SECTIONS               | • |
| A8.0  | WALL SECTIONS                   | • |
| A8.1  | WALL SECTIONS                   | • |
| A8.2  | WALL SECTIONS                   | • |
| A9.0  | SECTION DETAILS                 | • |
| A9.1  | SECTION DETAILS                 | • |
| A9.2  | SECTION DETAILS                 | • |
| A11.0 | DOOR SCHEDULE                   | • |
| A11.1 | STOREFRONT SCHEDULE             | • |
| A11.2 | EXTERIOR FINISH SCHEDULE        | • |
| A11.3 | INTERIOR FINISH SCHEDULE        | • |
| A11.4 | ADDITIONAL SCHEDULES            |   |
| A12.0 | MILLWORK DETAILS                |   |
| A12.1 | MILLWORK DETAILS                |   |
| A12.2 | MILLWORK DETAILS                |   |