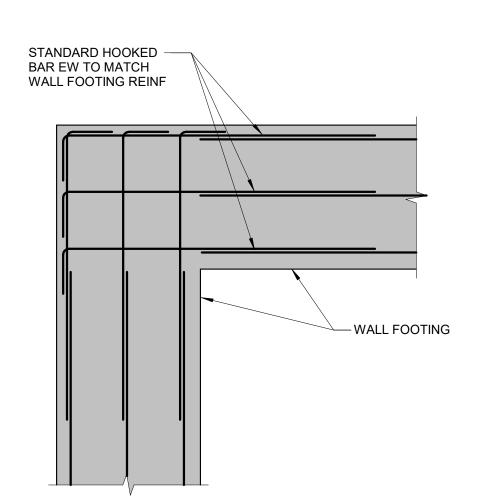

TRUSS TYPE DESIGNATION, BY SUPPLIER:

INDICATES A ROOF TRUSS w/ 'GIRDER' USAGE INDICATES A ROOF TRUSS w/ 'JOIST' USAGE

PWRT: PREMANUF WOOD ROOF TRUSS

**### KEYNOTES** 

D04 DESIGN TRUSSES AT PARAPET w/o KICKER w/ 50 PLF UNFACTORED DEAD TYP.

D05 DESIGN TRUSSES AT PARAPET AND KICKER w/ 110 PLF DEAD AND 1000 PLF WIND

G10 PREFABRICATED CANOPY.



Finley Design PA 7806 NC HWY 751 Suite 110 **Durham, NC 27713** 919-493-8200 FINLEYDESIGNARCH.COM



**ISSUED FOR PERMIT** 

**REVISIONS** 

**ROOF** FRAMING PLAN - BUILDING 2 \$1.2

THIS DRAWING AND THE DATA SHOWN THEREON. SAID DRAWING
AND/OR DATA ARE THE EXCLUSIVE PROPERTY OF IMEG AND SHALL NOT BE USED OR REPRODUCED FOR ANY OTHER PROJECT WITHOUT THE

EXPRESS WRITTEN APPROVAL AND PARTICIPATION OF IMEG.

©2024 IMEG CONSULTANTS CORP.















WALL FTG TO COLUMN FTG
NO SCALE

SLAB ON GRADE

CONSTRUCTION

NO SCALE

PIPE THROUGH WALL /
FOOTING
NO SCALE

ENGINEER OR USE STEPPED FOOTING BELOW PIPE.

BACKFILL OVER PIPE TO 90% AS APPROVED BY GEOTECHNICAL

FOOTING

INTERSECTION

NO SCALE



Finley Design PA
7806 NC HWY 751
Suite 110
Durham, NC 27713
919-493-8200
FINLEYDESIGNARCH.COM



ISSUED FOR PERMIT

NEDICAL COMPL
BUILDING 2
ANGIER, NC

REVISIONS

PROJECT: 2344
DATE: 7/3/2024
DRAWN BY: JD
CHECKED BY: JMS

CONCRETE
FOUNDATION
DETAILS

\$200



THICKENED SLAB, SEE PLANS AND SCHED

STUD WALL
NO SCALE

THICKENED SLAB @ DOUBLE

- 3/4" BASE PLATE WITH (4)1/2"Ø HEAVY HEX HEAD ANCHOR

RODS w/ 9" EMBED

**BASE PLATE** 

SECTION NO SCALE

SEE PLAN

THIS DRAWING AND THE DATA SHOWN THEREON. SAID DRAWING AND/OR DATA ARE THE EXCLUSIVE PROPERTY