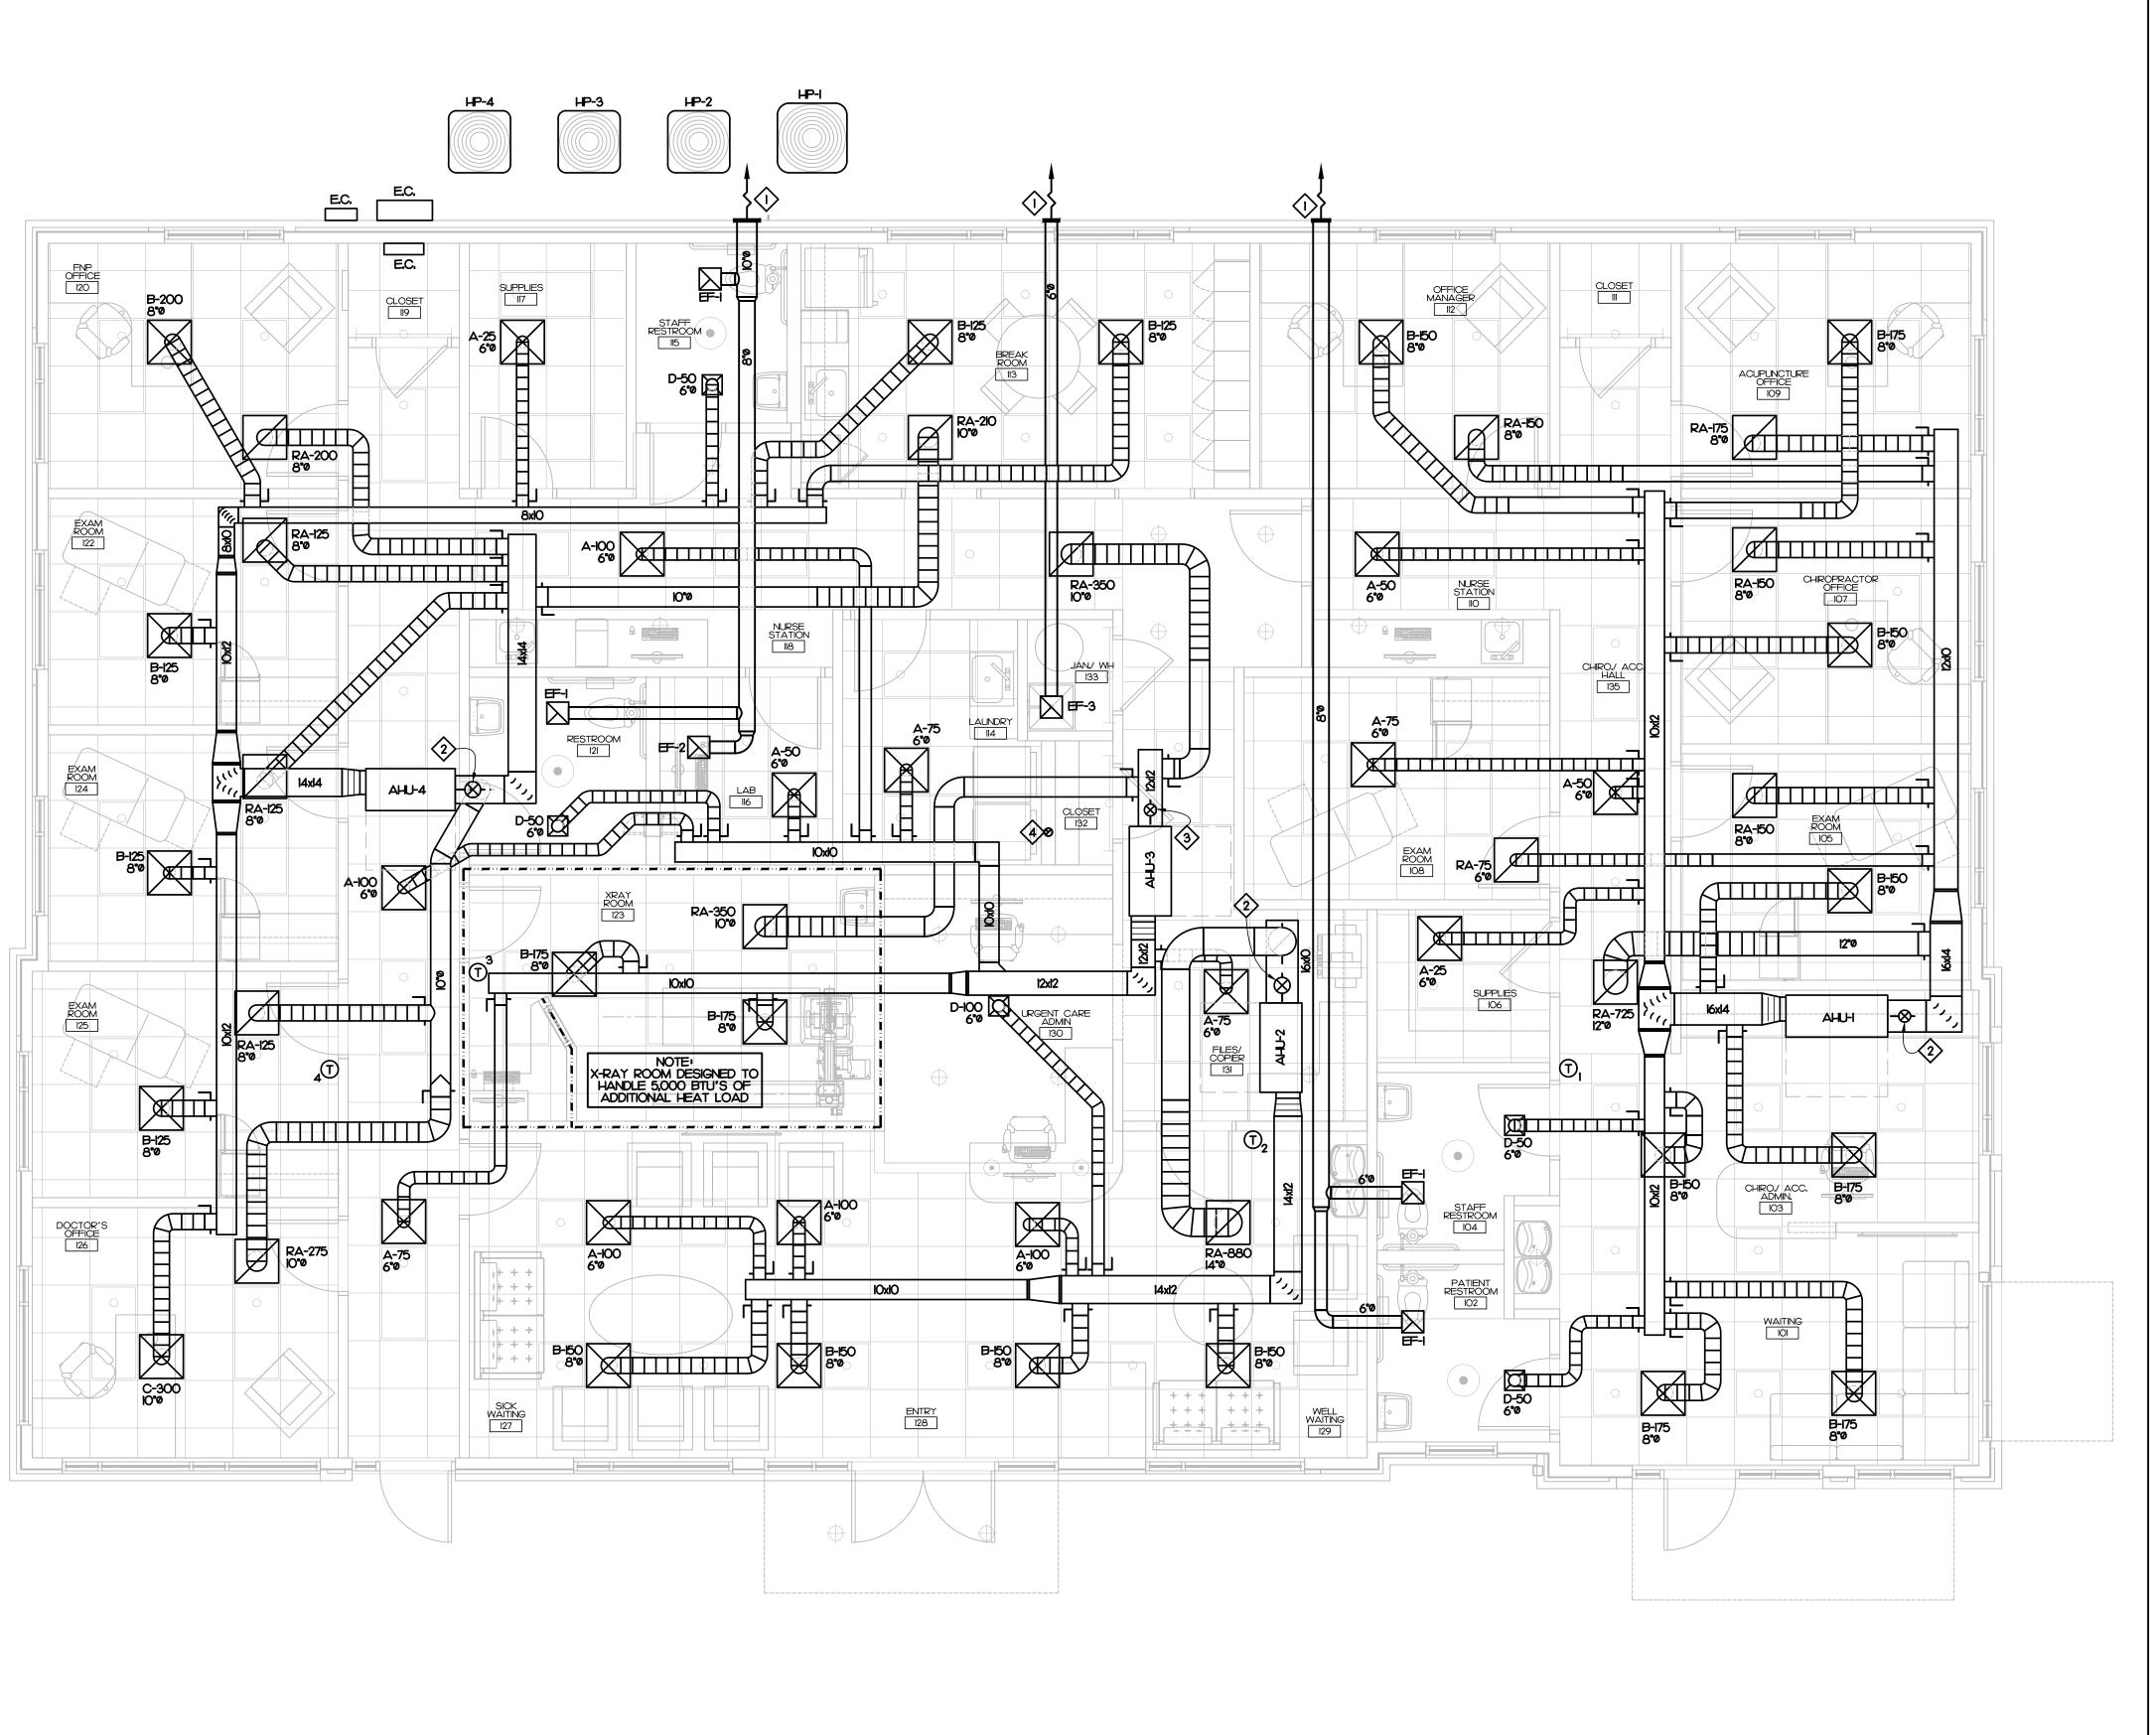

# PLUMBING

| P0.0         | PLUMBING NOTES, LEGEND, DETAILS & FIXTURE SCHEDULE | • |
|--------------|----------------------------------------------------|---|
| P1.0         | PLUMBING PLAN - BUILDING 2                         | • |
| P2.0         | PLUMBING DETAILS CONTINUED AND WASTE<br>RISER      | • |
|              |                                                    |   |
| MECH         | ANICAL                                             |   |
| M0.0         | MECHANICAL NOTES, LEGEND, SCHEDULES                | • |
|              |                                                    |   |
| M1.0         | MECHANICAL PLAN                                    |   |
| M1.0<br>M2.0 | MECHANICAL PLAN MECHANICAL DETAILS                 | • |