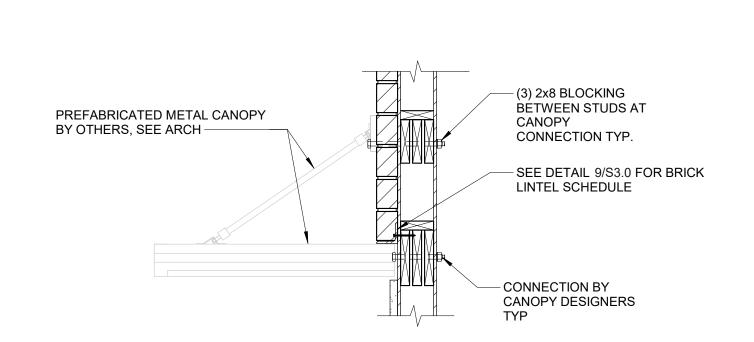

# SHEET INDEX

|  | ISSUE FOR PERMIT - 07.03.2024 | ISSUE FOR BID - MM.DD.YYYY | ISSUE FOR CONSTRUCTION - MM.DD.YYYY | REVISION 01 - MM.DD.YYYY | REVISION 02 - MM.DD.YYYY | REVISION 03 - MM.DD.YYYY | REVISION 04 - MM.DD.YYYY | REVISION 05 - MM.DD.YYYY | REVISION 06 - MM.DD.YYYY |  |
|--|-------------------------------|----------------------------|-------------------------------------|--------------------------|--------------------------|--------------------------|--------------------------|--------------------------|--------------------------|--|
|--|-------------------------------|----------------------------|-------------------------------------|--------------------------|--------------------------|--------------------------|--------------------------|--------------------------|--------------------------|--|