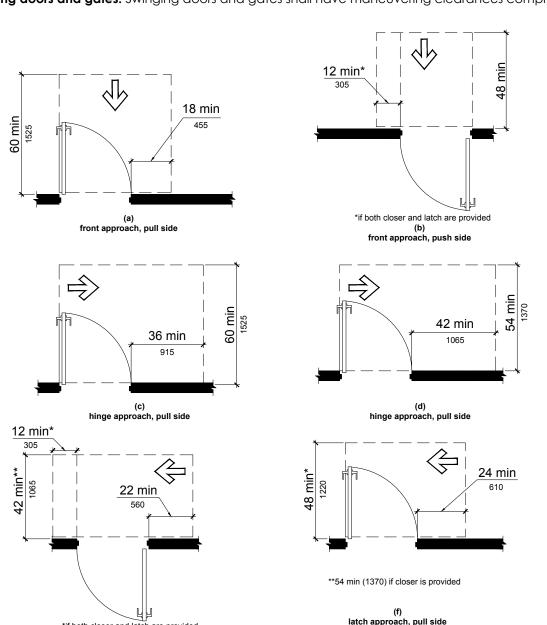

# STATUTORY BUILDING CODES

- 1. NORTH CAROLINA BUILDING CODE, 2018 EDITION
- 2. NORTH CAROLINA FIRE PREVENTION CODE, 2018 EDITION
- 3. NORTH CAROLINA MECHANICAL CODE, 2018 EDITION
- 4. NORTH CAROLINA PLUMBING CODE, 2018 EDITION
- 5. NORTH CAROLINA ELECTRICAL CODE, 2020 EDITION
- 6. NORTH CAROLINA ENERGY CONSERVATION CODE, 2018 EDITION
- 7. NATIONAL FIRE PROTECTION ASSOCIATION (NFPA 13), STANDARD FOR THE INSTALLATION OF SPRINKLER SYST., 2013 EDITION.
- 8. NATIONAL FIRE PROTECTION ASSOCIATION (NFPA 14), STANDARD FOR THE INSTALLATION OF STANDPIPE & HOSE SYSTEMS, 2013 EDITION.
- 9. NATIONAL FIRE PROTECTION ASSOCIATION (NFPA 20), INSTALLATION OF CENTRIFUGAL FIRE PUMPS, 2013 EDITION.
- 10. NATIONAL FIRE PROTECTION ASSOCIATION (NFPA 72), NATIONAL FIRE ALARM CODE, 2013 EDITION.
- 11. ACCESSIBLE AND USABLE BUILDINGS AND FACILITIES (A117.1), 2009 EDITION