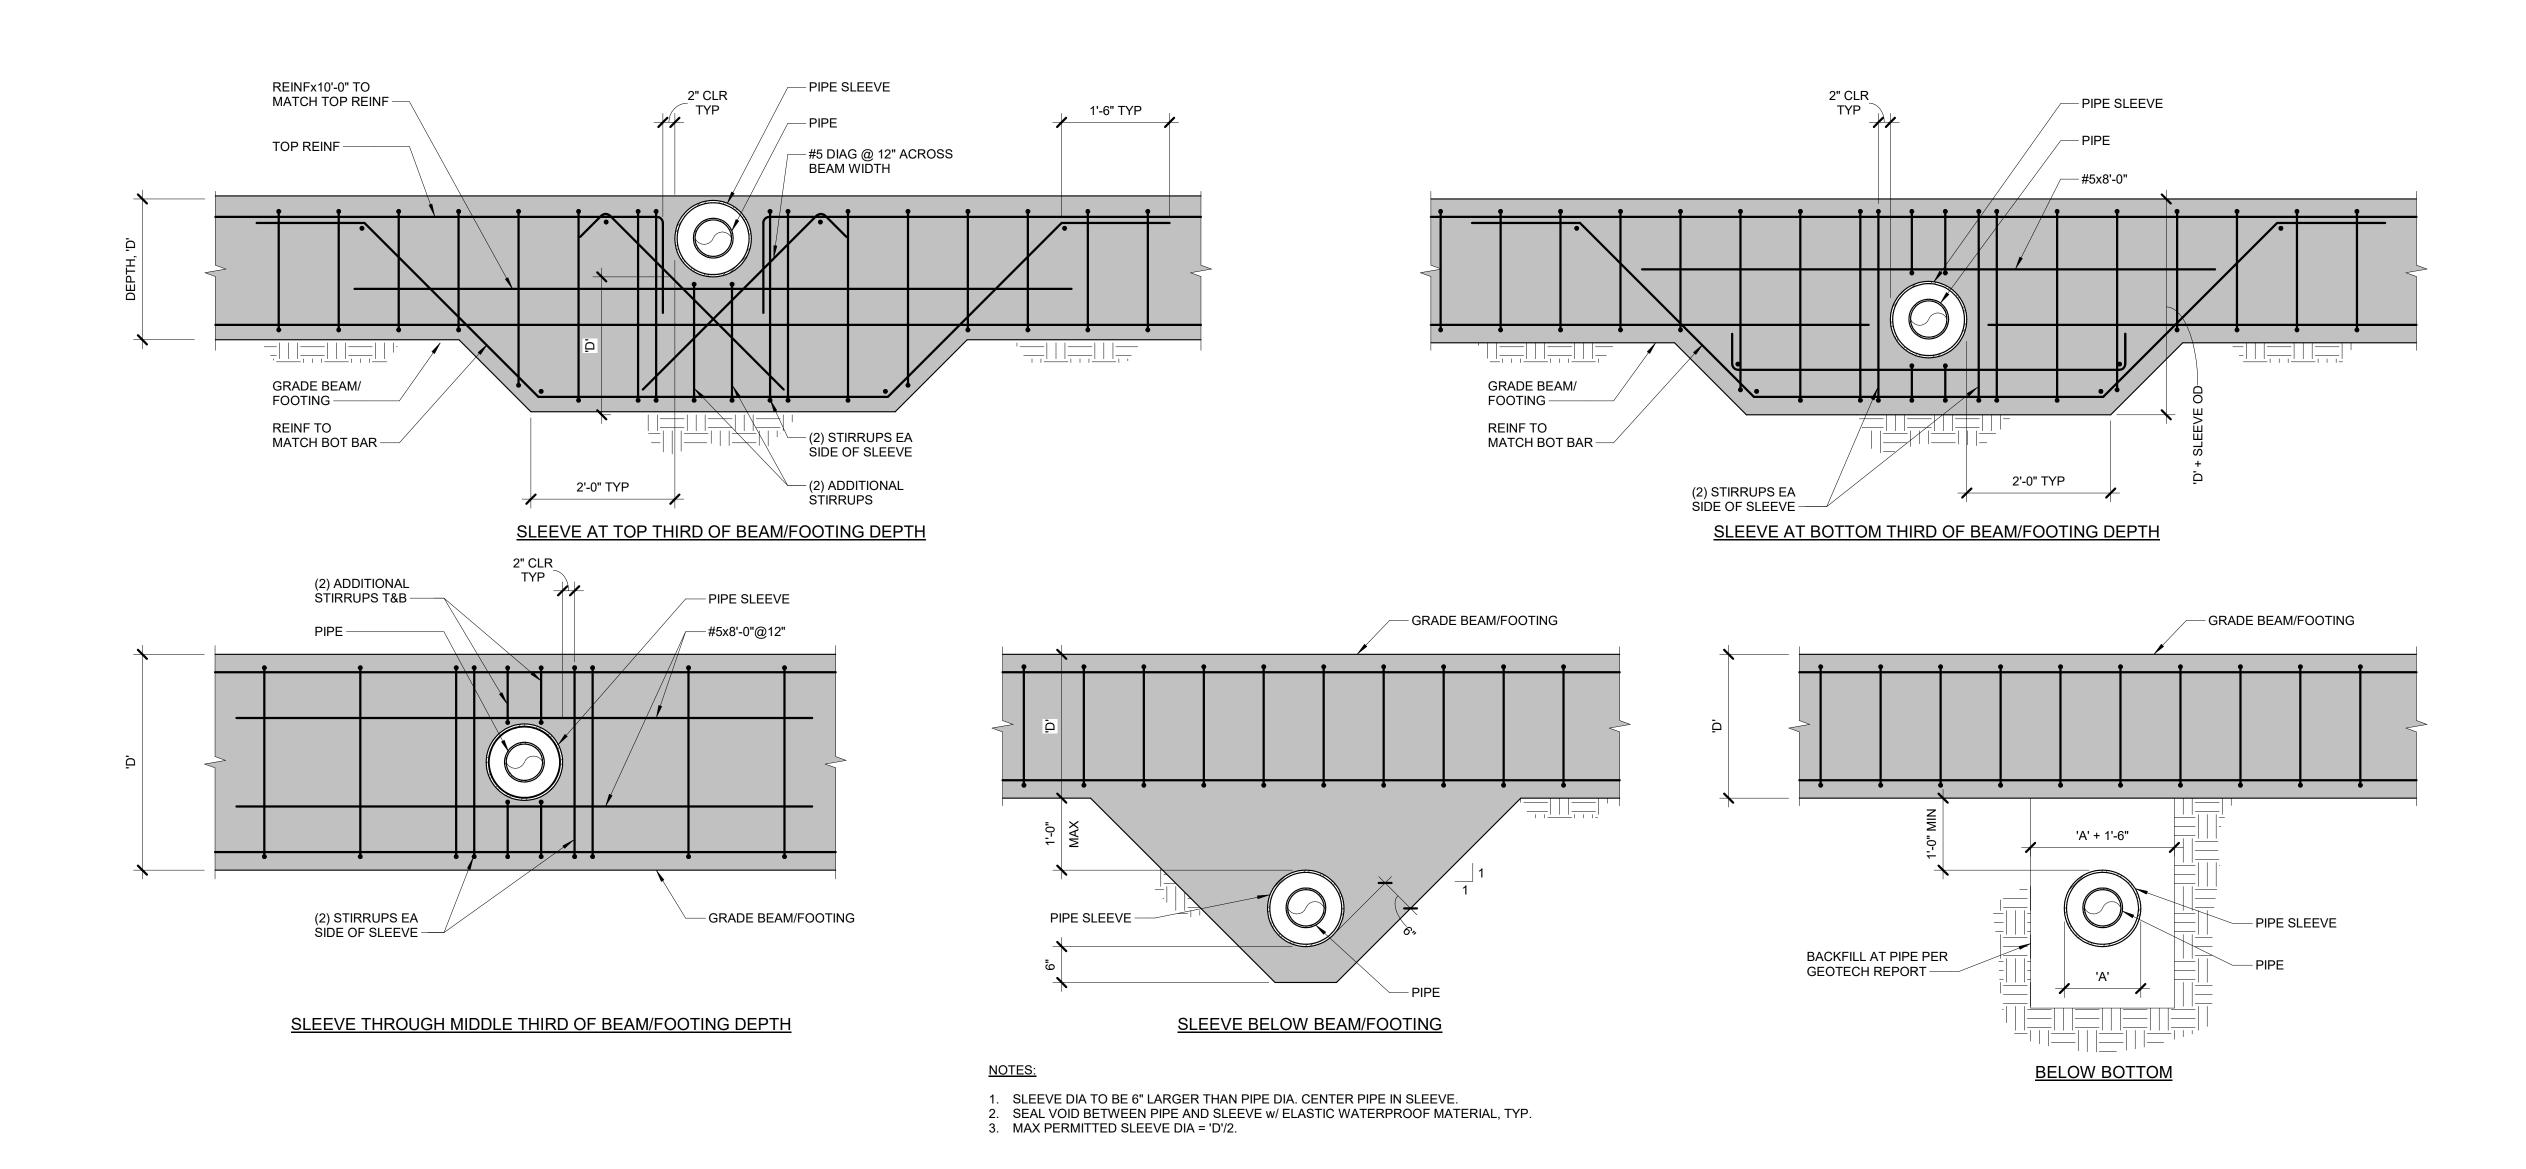

# STRUCTURAL

| \$0.0 | DESIGN CRITERIA & GENERAL NOTES     |   |  |
|-------|-------------------------------------|---|--|
| SO.1  | GENERAL NOTES, CONT.                |   |  |
| S0.2  | SPECIAL INSPECTIONS                 |   |  |
| \$1.0 | FOUNDATION PLAN - BUILDING 2        |   |  |
| \$1.2 | ROOF FRAMING PLAN - BUILDING 2      |   |  |
| \$2.0 | CONCRETE FOUNDATION DETAILS         |   |  |
| \$2.1 | FOUNDATION SECTIONS & DETAILS       |   |  |
| \$3.0 | WOOD SCHEDULES & DETAILS            | • |  |
| \$3.1 | WOOD SHEAR WALL SCHEDULES & DETAILS |   |  |
| \$3.2 | WOOD SECTIONS & DETAILS             |   |  |
| \$3.3 | WOOD SECTIONS & DETAILS             |   |  |
| \$4.0 | ROOF FRAMING SECTIONS & DETAILS     |   |  |
| \$4.1 | ROOF FRAMING SECTIONS & DETAILS     |   |  |
|       |                                     |   |  |
| •     |                                     |   |  |