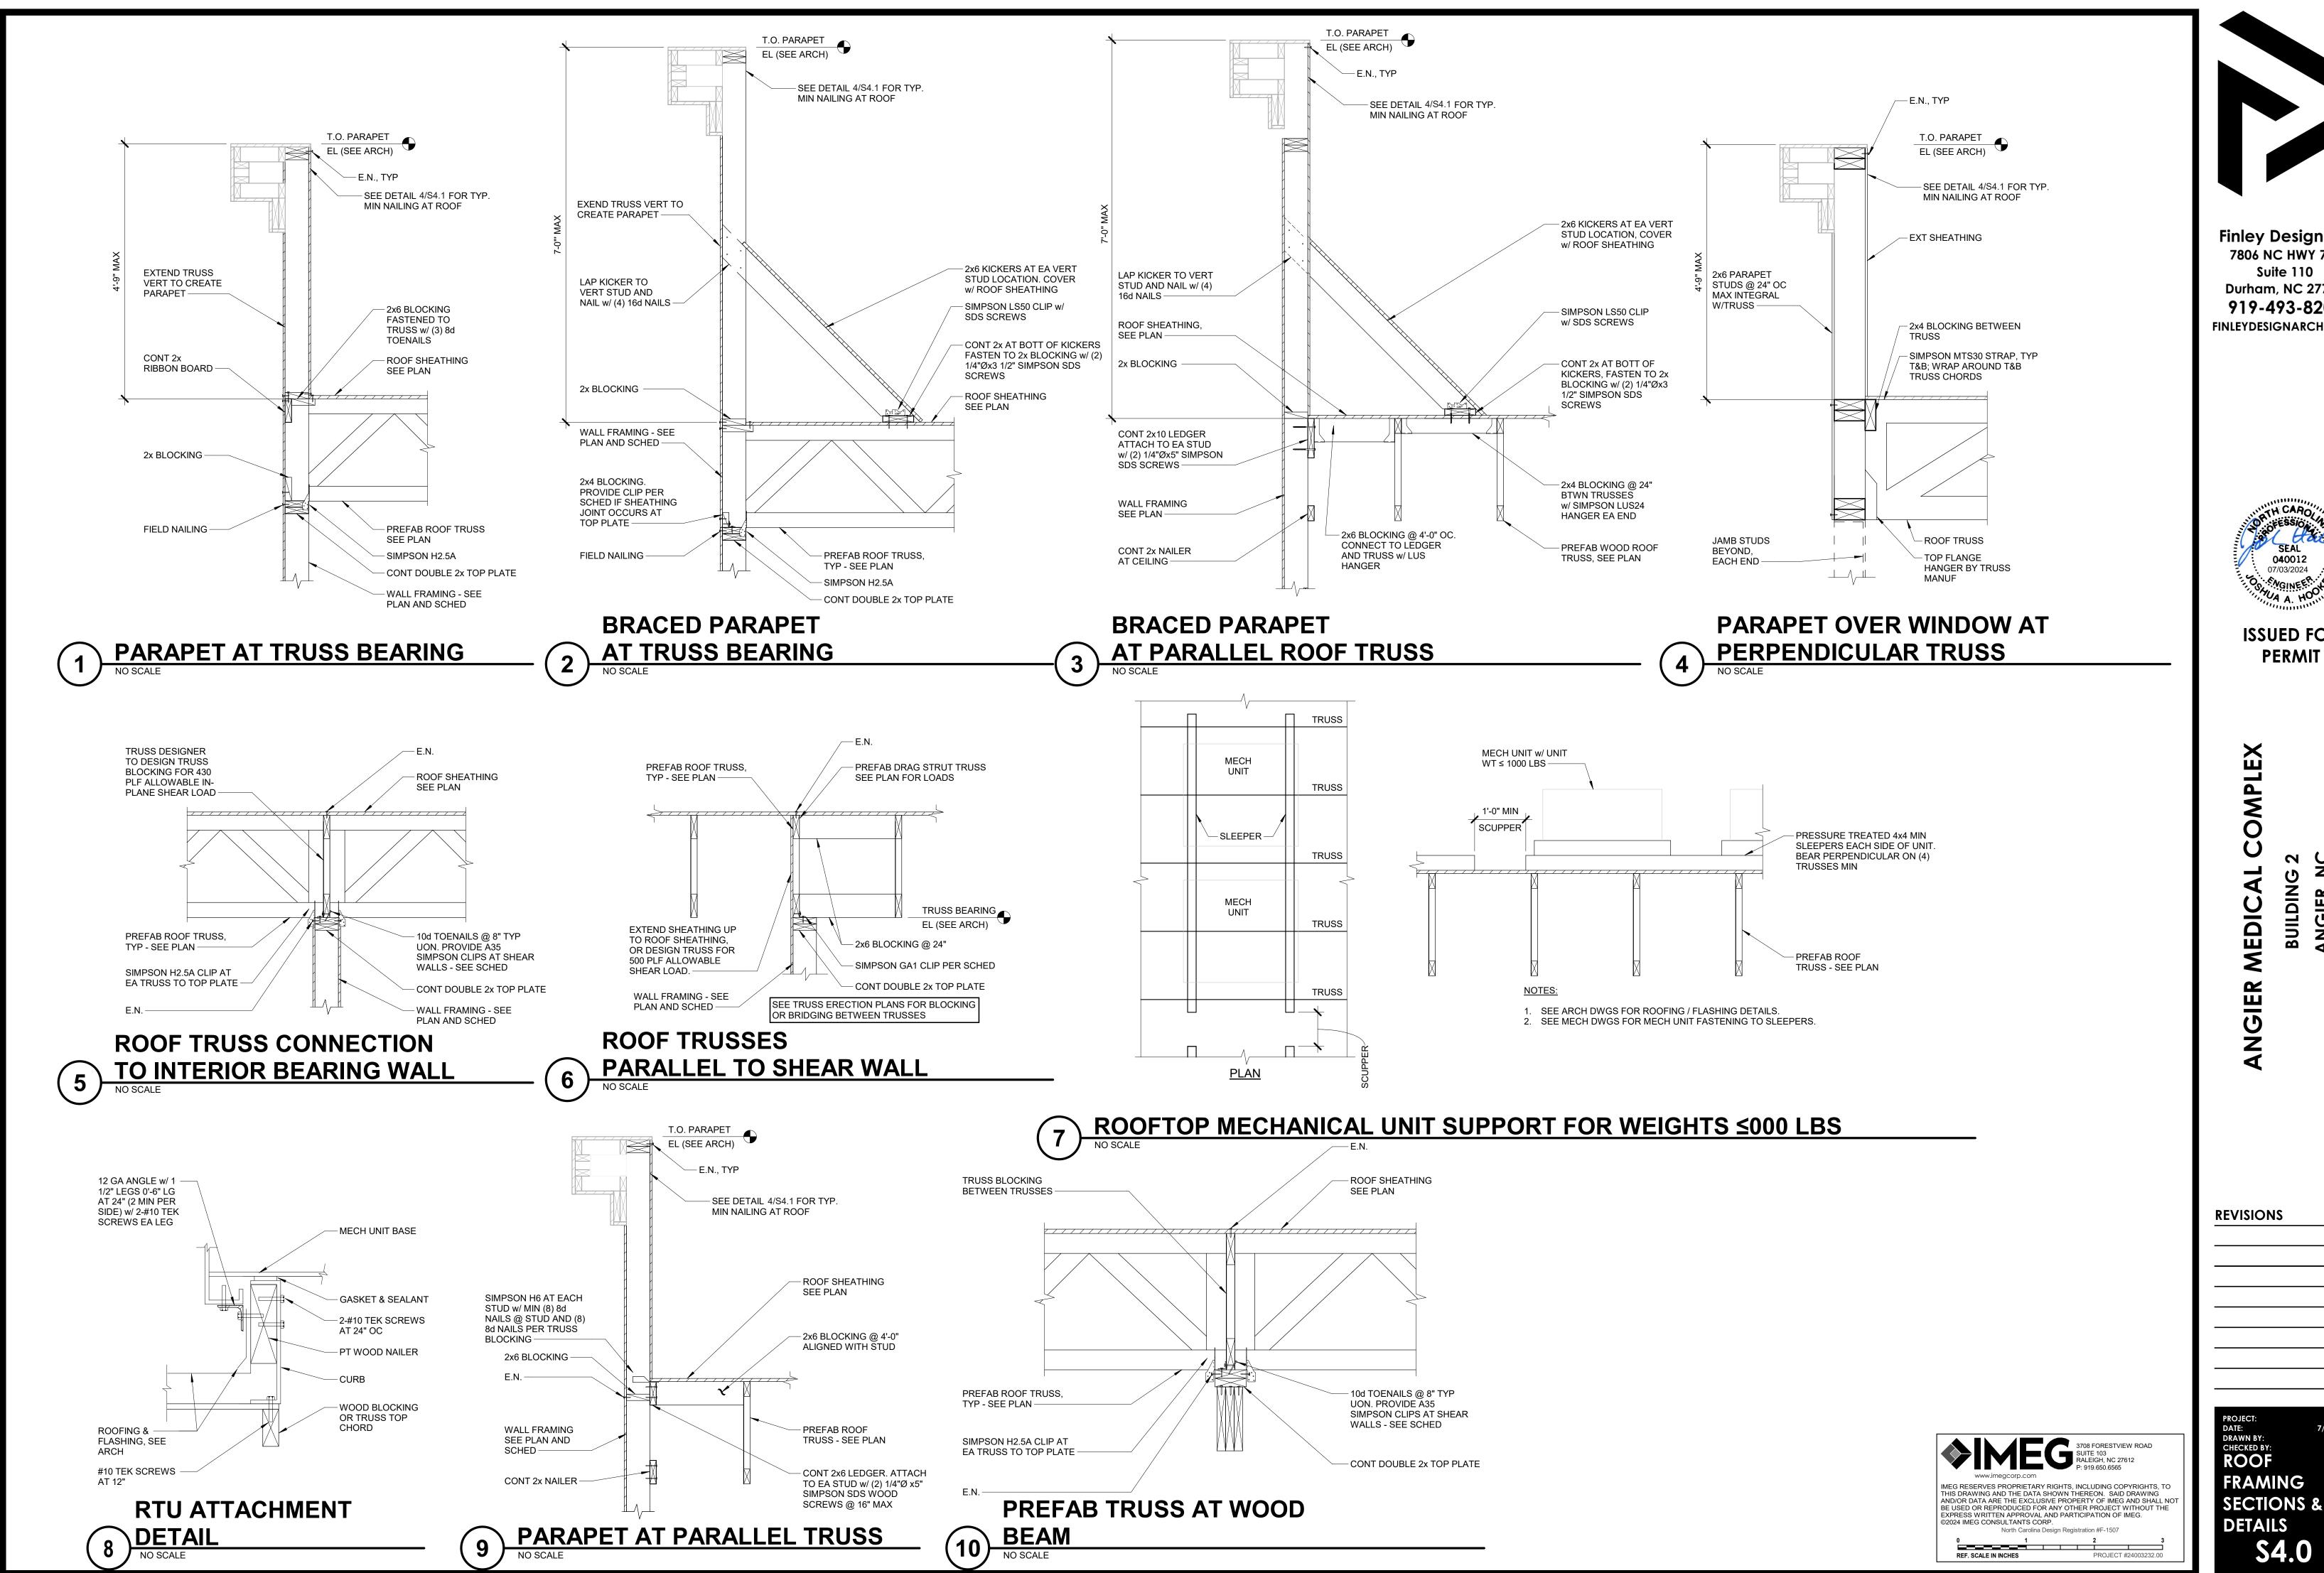

# STRUCTURAL

| \$0.0 | DESIGN CRITERIA & GENERAL NOTES     |   |  |
|-------|-------------------------------------|---|--|
| SO.1  | GENERAL NOTES, CONT.                |   |  |
| S0.2  | SPECIAL INSPECTIONS                 |   |  |
| \$1.0 | FOUNDATION PLAN - BUILDING 2        |   |  |
| \$1.2 | ROOF FRAMING PLAN - BUILDING 2      |   |  |
| \$2.0 | CONCRETE FOUNDATION DETAILS         |   |  |
| \$2.1 | FOUNDATION SECTIONS & DETAILS       |   |  |
| \$3.0 | WOOD SCHEDULES & DETAILS            | • |  |
| \$3.1 | WOOD SHEAR WALL SCHEDULES & DETAILS |   |  |
| \$3.2 | WOOD SECTIONS & DETAILS             |   |  |
| \$3.3 | WOOD SECTIONS & DETAILS             |   |  |
| \$4.0 | ROOF FRAMING SECTIONS & DETAILS     |   |  |
| \$4.1 | ROOF FRAMING SECTIONS & DETAILS     |   |  |
|       |                                     |   |  |
| •     |                                     |   |  |