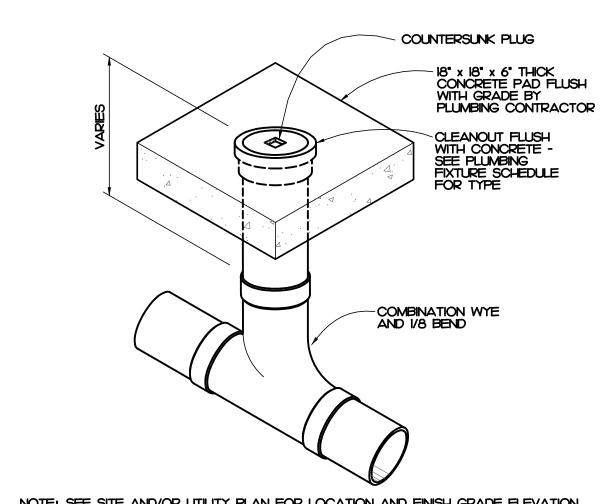

# PLUMBING

| P0.0         | PLUMBING NOTES, LEGEND, DETAILS & FIXTURE SCHEDULE | • |
|--------------|----------------------------------------------------|---|
| P1.0         | PLUMBING PLAN - BUILDING 2                         | • |
| P2.0         | PLUMBING DETAILS CONTINUED AND WASTE<br>RISER      | • |
|              |                                                    |   |
| MECH         | ANICAL                                             |   |
| M0.0         | MECHANICAL NOTES, LEGEND, SCHEDULES                | • |
|              |                                                    |   |
| M1.0         | MECHANICAL PLAN                                    |   |
| M1.0<br>M2.0 | MECHANICAL PLAN MECHANICAL DETAILS                 | • |