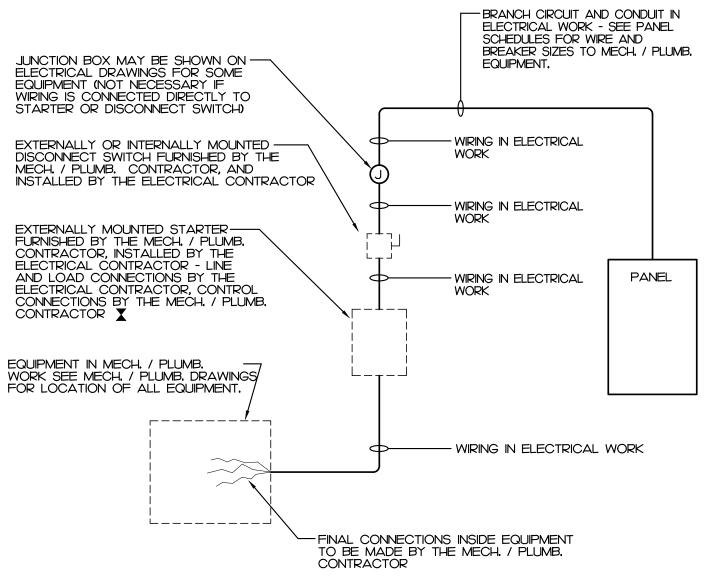

# PLUMBING

| P0.0         | PLUMBING NOTES, LEGEND, DETAILS & FIXTURE SCHEDULE | • |
|--------------|----------------------------------------------------|---|
| P1.0         | PLUMBING PLAN - BUILDING 2                         | • |
| P2.0         | PLUMBING DETAILS CONTINUED AND WASTE<br>RISER      | • |
|              |                                                    |   |
| MECH         | ANICAL                                             |   |
| M0.0         | MECHANICAL NOTES, LEGEND, SCHEDULES                | • |
|              |                                                    |   |
| M1.0         | MECHANICAL PLAN                                    |   |
| M1.0<br>M2.0 | MECHANICAL PLAN MECHANICAL DETAILS                 | • |