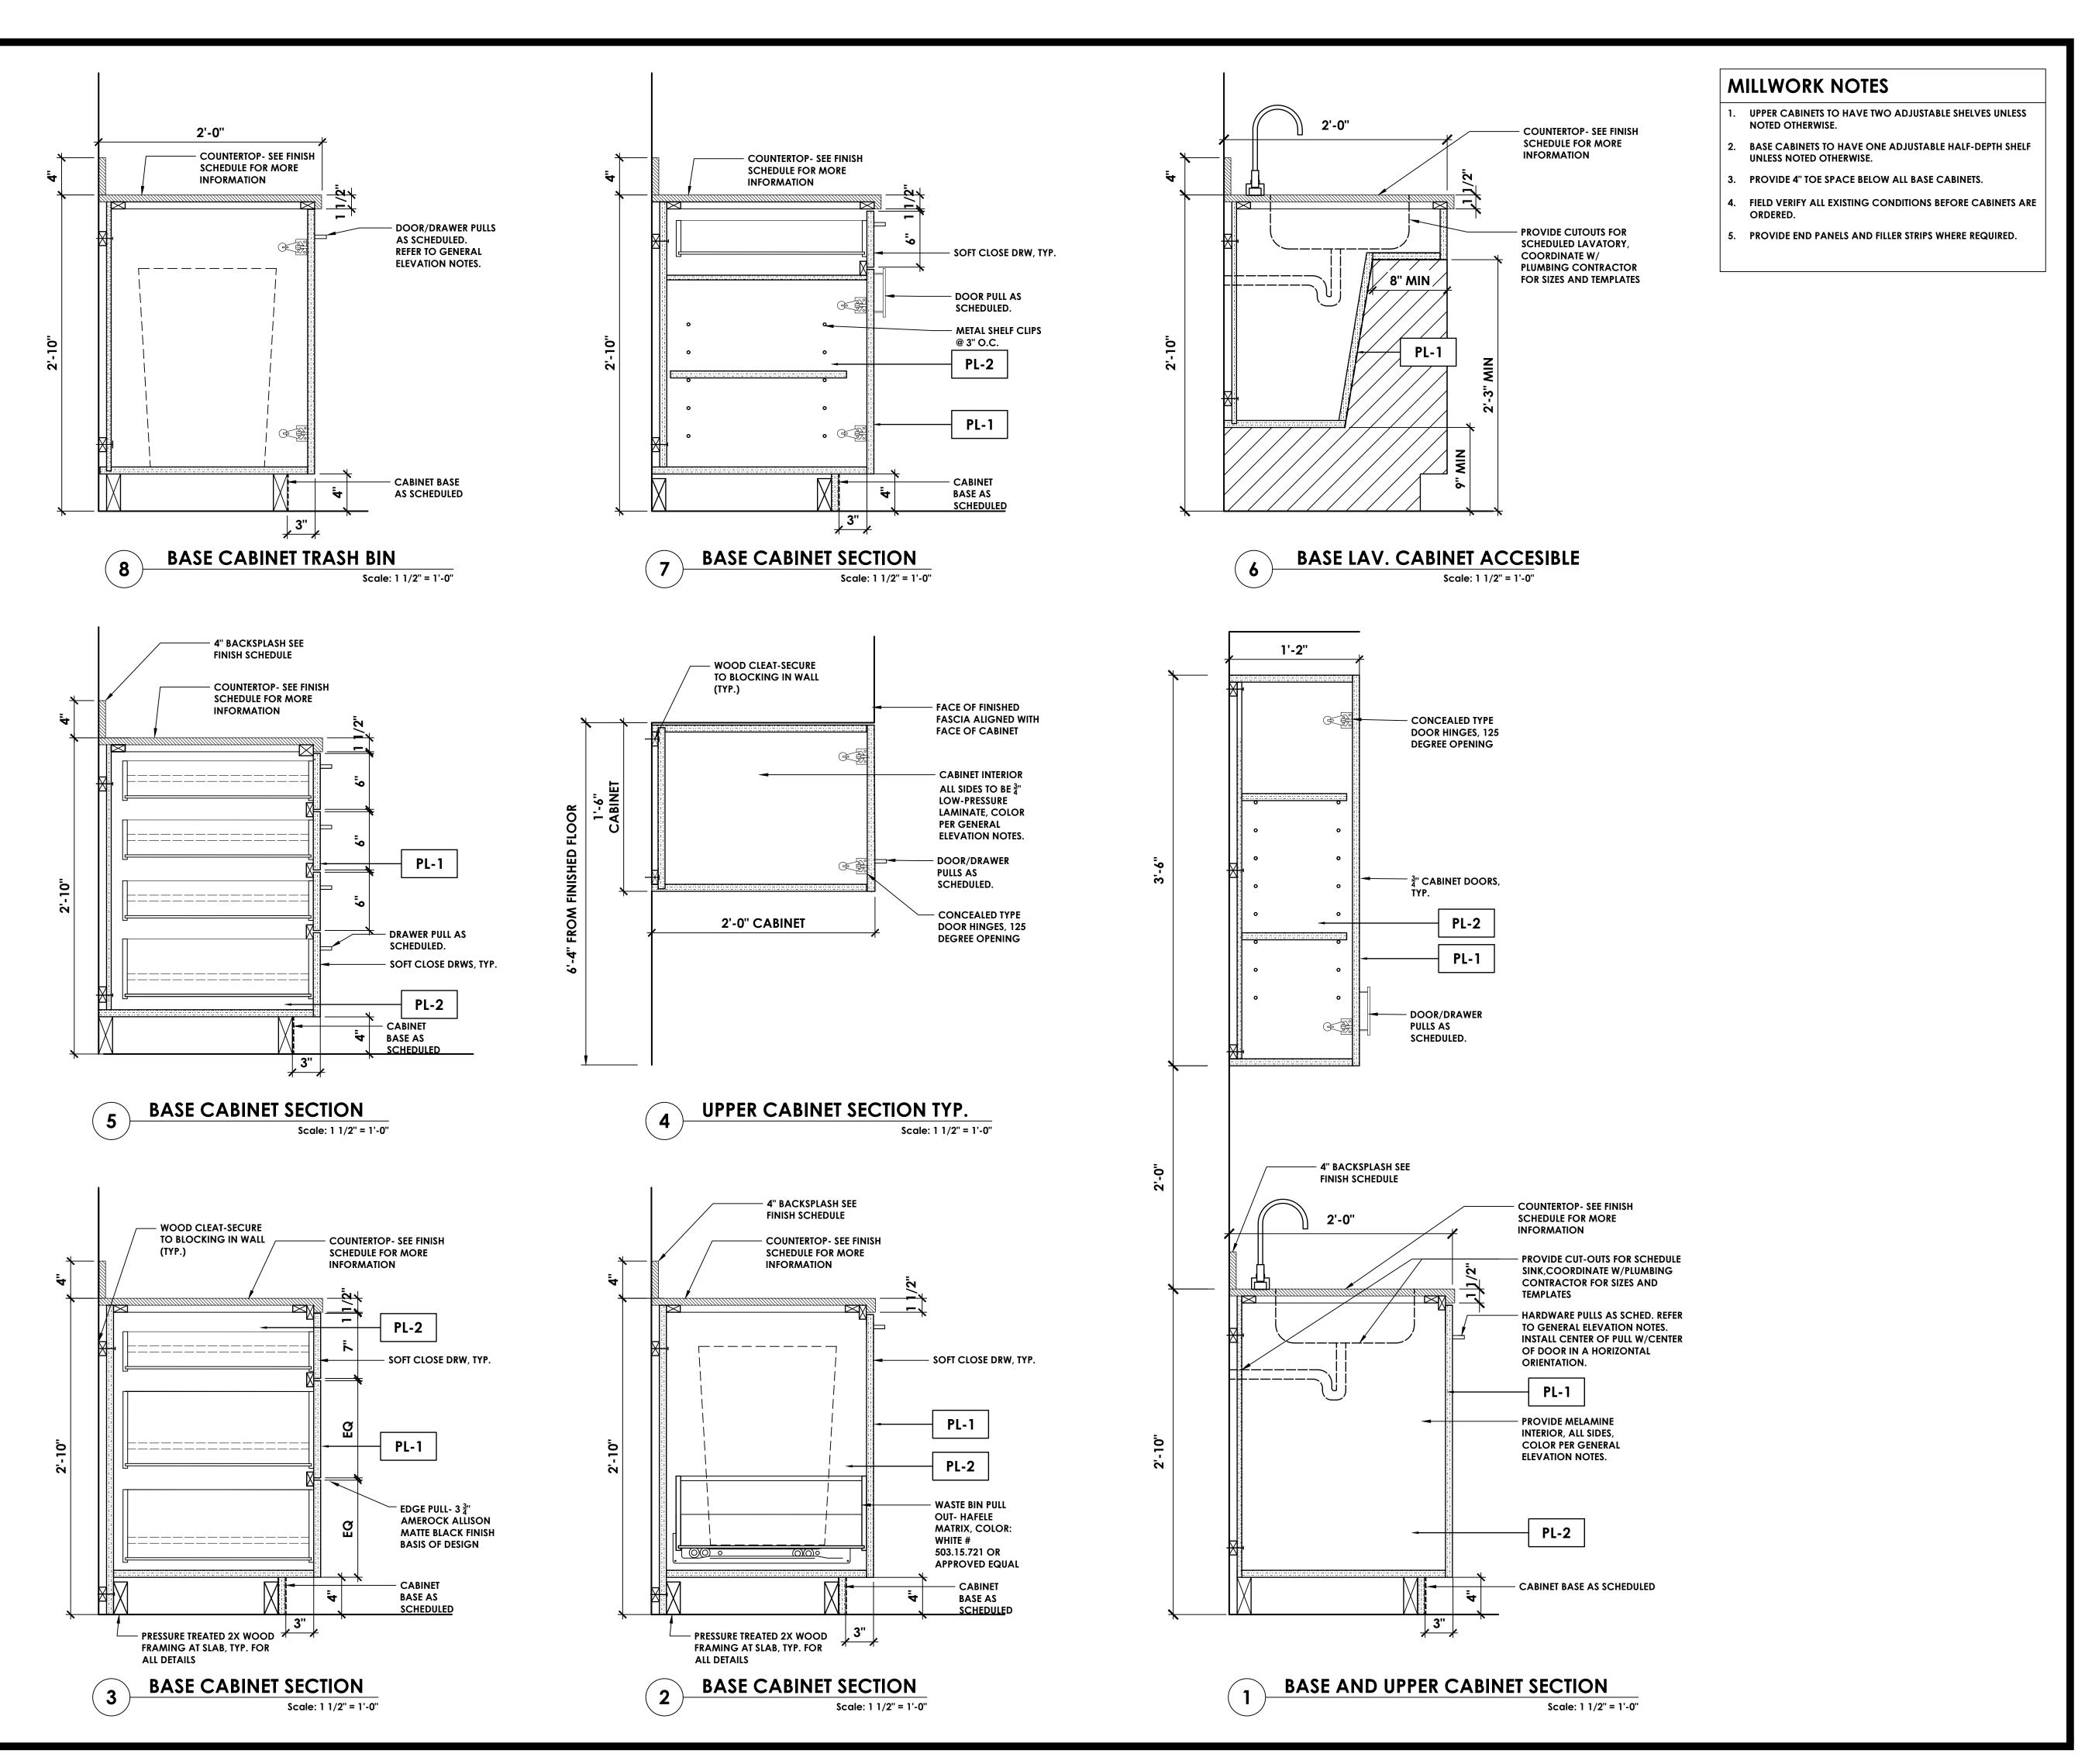

| CHITECTURAL      | STRUC  |
|------------------|--------|
| O11112 O10117 12 | 011100 |

| A0.00 | COVER SHEET                     |   |
|-------|---------------------------------|---|
| A0.01 | GENERAL NOTES                   | • |
| A0.02 | CODE SUMMARY                    | • |
| A0.10 | LIFE SAFETY PLAN                | • |
| A0.30 | SITE PLAN                       | • |
| A0.40 | ENVELOPE COMPLIANCE CERTIFICATE | • |
| A0.41 | ACCESSIBILITY NOTES & DIAGRAMS  | • |
| A0.42 | ACCESSIBILITY NOTES & DIAGRAMS  | • |
| A0.43 | ACCESSIBILITY NOTES & DIAGRAMS  | • |
| A1.0  | FLOOR PLAN                      | • |
| A1.1  | FINISH FLOOR PLAN               | • |
| A1.5  | ATTIC PLAN                      | • |
| A1.10 | FURNITURE PLAN                  | • |
| A2.0  | ROOF PLAN                       | • |
| A3.0  | EXTERIOR ELEVATIONS             | • |
| A3.1  | EXTERIOR ELEVATIONS             | • |
| A4.0  | INTERIOR ELEVATIONS             | • |
| A5.0  | ENLARGED PLANS AND ELEVATIONS   | • |
| A5.1  | ENLARGED PLANS AND ELEVATIONS   | • |
| A5.2  | ENLARGED PLANS AND ELEVATIONS   | • |
| A6.0  | REFLECTED CEILING PLAN          | • |
| A7.0  | BUILDING SECTIONS               | • |
| A7.1  | BUILDING SECTIONS               | • |
| A8.0  | WALL SECTIONS                   | • |
| A8.1  | WALL SECTIONS                   | • |
| A8.2  | WALL SECTIONS                   | • |
| A9.0  | SECTION DETAILS                 | • |
| A9.1  | SECTION DETAILS                 | • |
| A9.2  | SECTION DETAILS                 | • |
| A11.0 | DOOR SCHEDULE                   | • |
| A11.1 | STOREFRONT SCHEDULE             | • |
| A11.2 | EXTERIOR FINISH SCHEDULE        | • |
| A11.3 | INTERIOR FINISH SCHEDULE        | • |
| A11.4 | ADDITIONAL SCHEDULES            |   |
| A12.0 | MILLWORK DETAILS                |   |
| A12.1 | MILLWORK DETAILS                |   |
| A12.2 | MILLWORK DETAILS                |   |