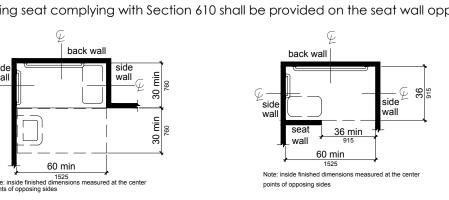

# STATUTORY BUILDING CODES

- 1. NORTH CAROLINA BUILDING CODE, 2018 EDITION
- 2. NORTH CAROLINA FIRE PREVENTION CODE, 2018 EDITION
- 3. NORTH CAROLINA MECHANICAL CODE, 2018 EDITION
- 4. NORTH CAROLINA PLUMBING CODE, 2018 EDITION
- 5. NORTH CAROLINA ELECTRICAL CODE, 2020 EDITION
- 6. NORTH CAROLINA ENERGY CONSERVATION CODE, 2018 EDITION
- 7. NATIONAL FIRE PROTECTION ASSOCIATION (NFPA 13), STANDARD FOR THE INSTALLATION OF SPRINKLER SYST., 2013 EDITION.
- 8. NATIONAL FIRE PROTECTION ASSOCIATION (NFPA 14), STANDARD FOR THE INSTALLATION OF STANDPIPE & HOSE SYSTEMS, 2013 EDITION.
- 9. NATIONAL FIRE PROTECTION ASSOCIATION (NFPA 20), INSTALLATION OF CENTRIFUGAL FIRE PUMPS, 2013 EDITION.
- 10. NATIONAL FIRE PROTECTION ASSOCIATION (NFPA 72), NATIONAL FIRE ALARM CODE, 2013 EDITION.
- 11. ACCESSIBLE AND USABLE BUILDINGS AND FACILITIES (A117.1), 2009 EDITION