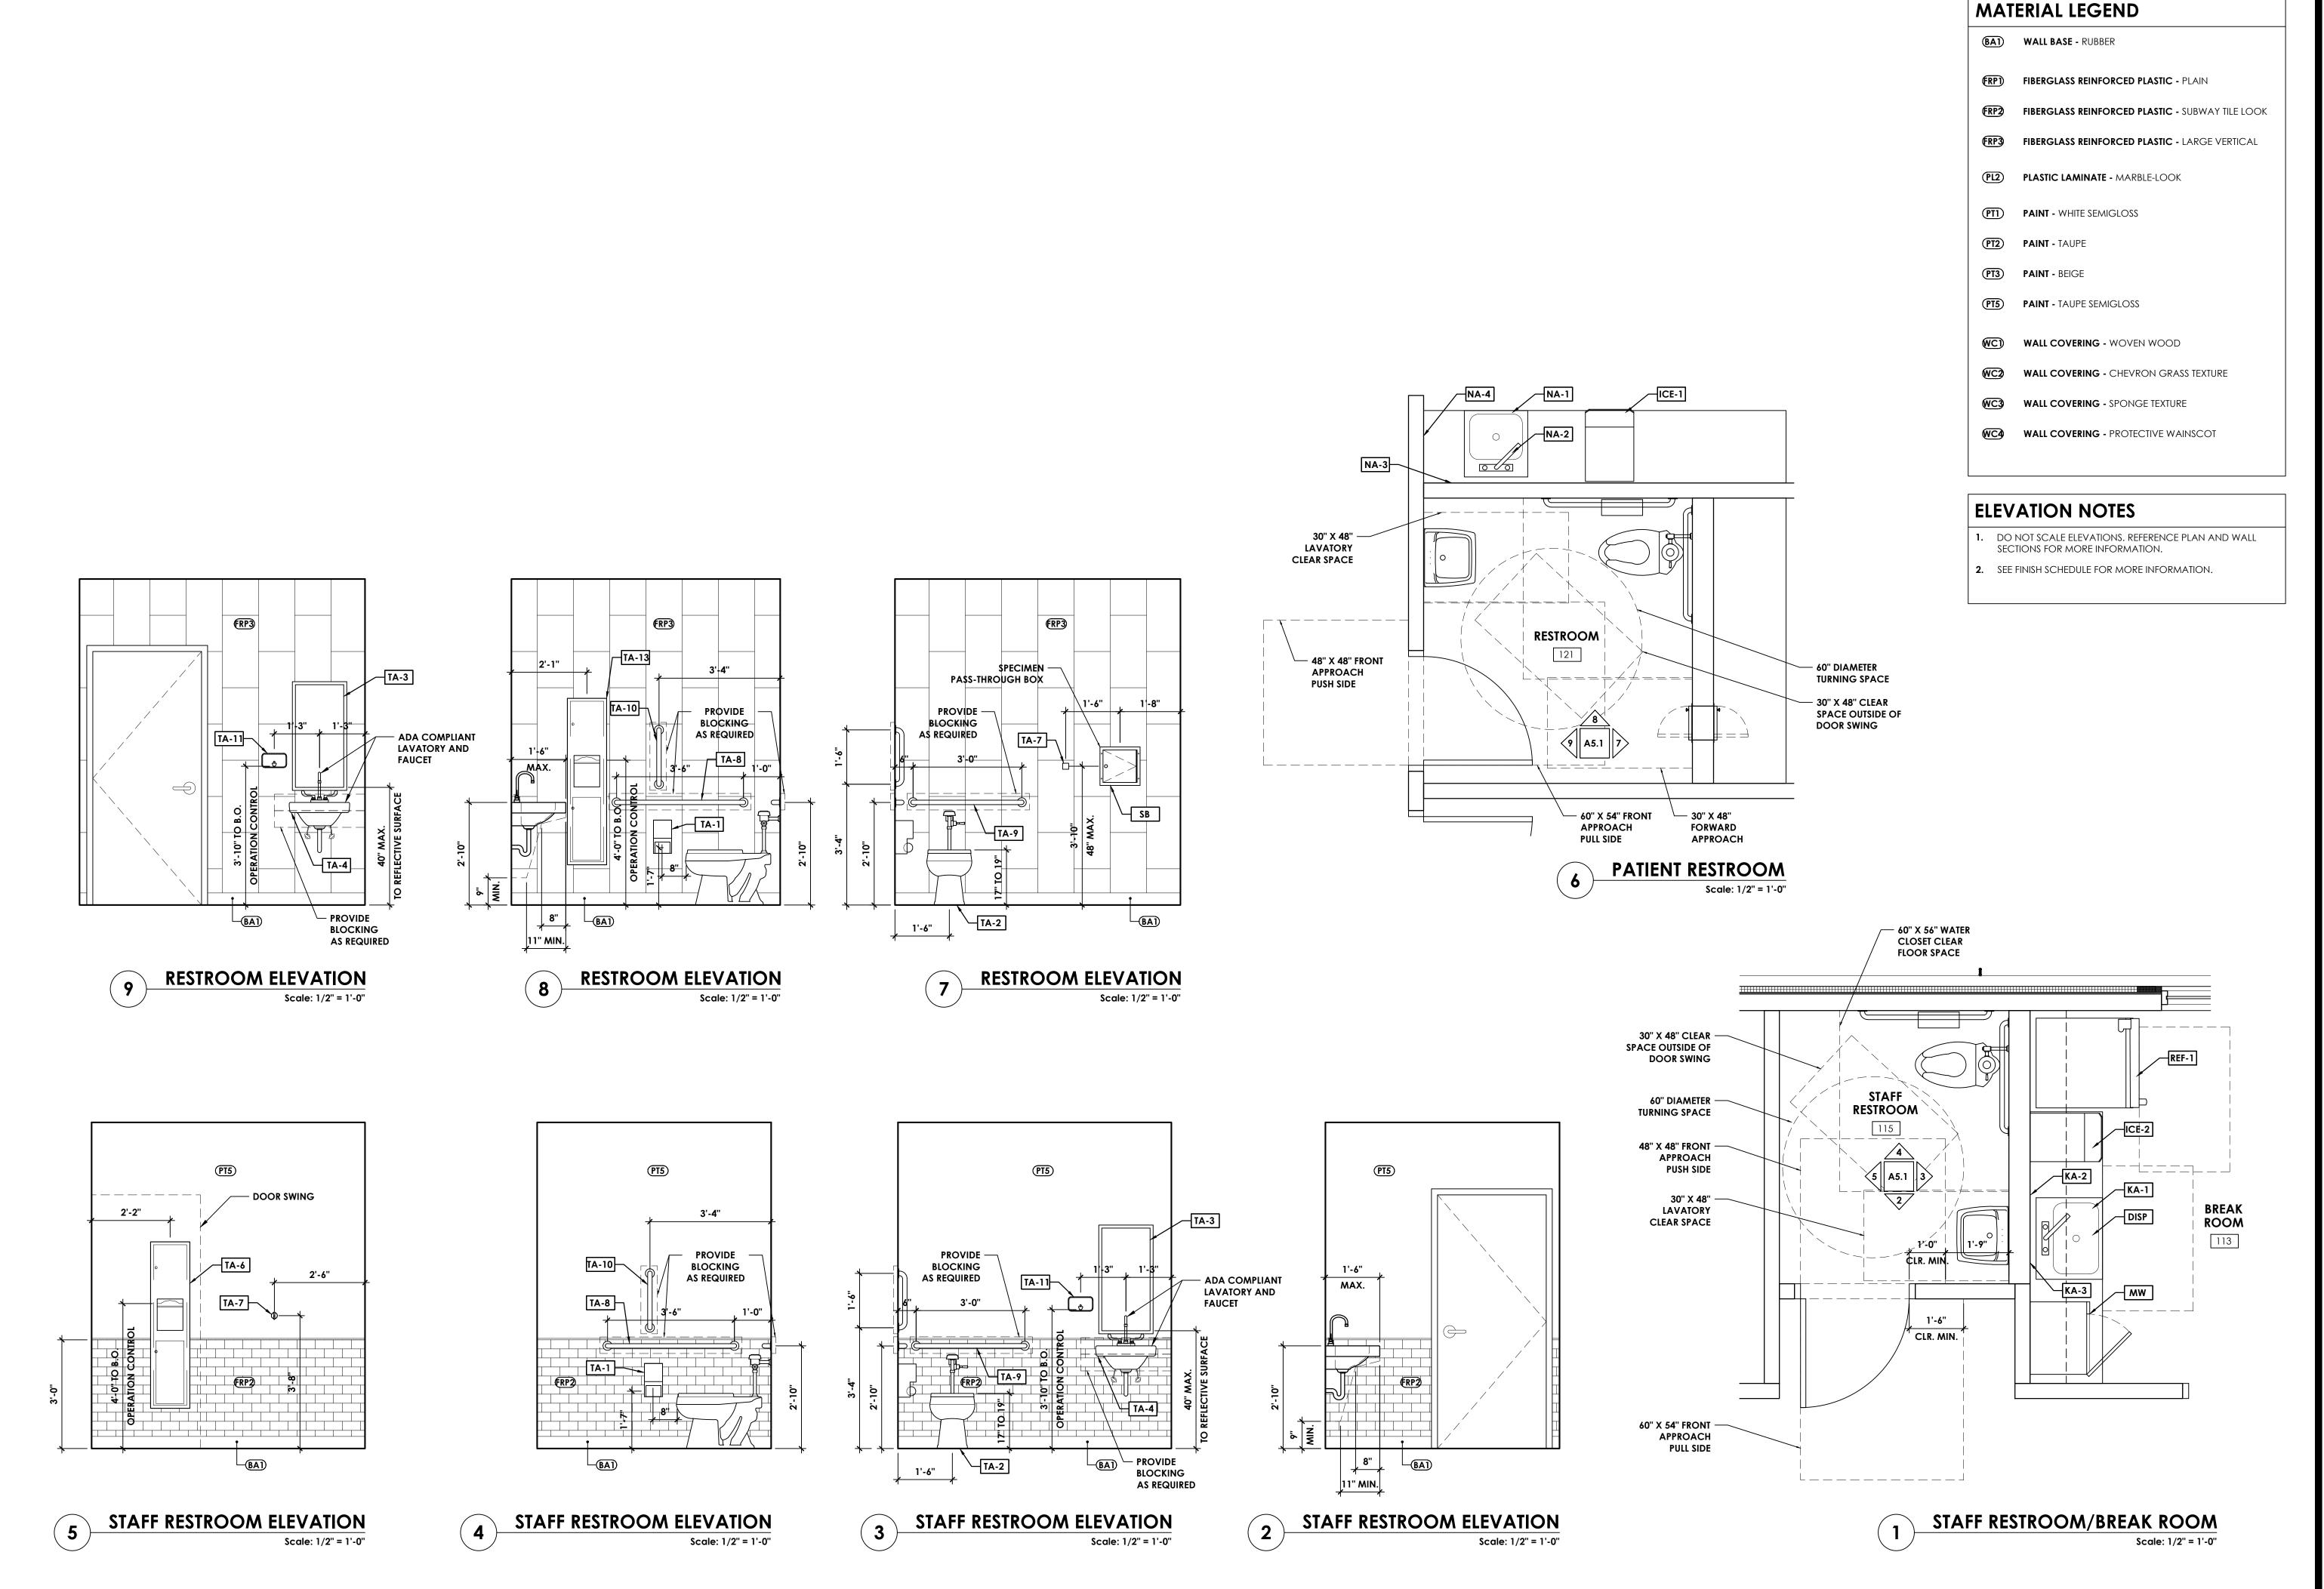

NOT SCALE ELEVATIONS. REFERENCE PLAN AND WALL SECTIONS FOR MORE INFORMATION.





2. SEE FINISH SCHEDULE FOR MORE INFORMATION.



\* REVERSE IF PLAN LAYOUT DIFFERS

WELL WAITING WATER COOLER ELEVATION

ADA COMPLIANT -DRINKING FOUNTAIN



CHIRO/ACC. WATER COOLER ELEVATION Scale: 1/2" = 1'-0"



\* REVERSE IF PLAN LAYOUT DIFFERS

\* REVERSE IF PLAN LAYOUT DIFFERS

PT5 PT5 ∕—TA-13 **BLOCKING** AS REQUIRED 3'-0" TA-2 1'-6"

**RESTROOM ELEVATION** Scale: 1/2" = 1'-0" \* REVERSE IF PLAN LAYOUT DIFFERS

CHIRO./ACCU. RESTROOMS PLAN Scale: 1/2" = 1'-0" Finley Design PA Suite 110

7806 NC HWY 751 **Durham, NC 27713** 919-493-8200 FINLEYDESIGNARCH.COM





**ISSUED FOR PERMIT** 

BUILDING **MEDIC ANGIER** 

**REVISIONS** 

PROJECT: DATE: DRAWN BY: CHECKED BY: **ENLARGED PLANS AND ELEVATIONS A5.0** 









**ISSUED FOR PERMIT** 

ANGIER, NC BUILDING **ANGIER** 

**REVISIONS** 

DATE:
DRAWN BY:
CHECKED BY: **ENLARGED PLANS AND ELEVATIONS** A5.1









**ISSUED FOR PERMIT** 

ANGIER, **ANGIER** 

**REVISIONS** 

DRAWN BY: CHECKED BY: **ENLARGED PLANS AND ELEVATIONS** A5.2



| EXTERIOR | EXTERIOR FIXTURES                                                                                          |  |  |  |  |  |  |  |  |
|----------|------------------------------------------------------------------------------------------------------------|--|--|--|--|--|--|--|--|
| 0        | LIGHT FIXTURE TYPE - C1 FLUSH-MOUNT CEILING - WAC LIGHTING - TUBE - 5" CEILING MOUNT 3000K - FM-W2605-AL   |  |  |  |  |  |  |  |  |
| 8        | LIGHT FIXTURE TYPE - W1<br>WALL UP/DOWN - WAC LIGHTING - CALIBER -<