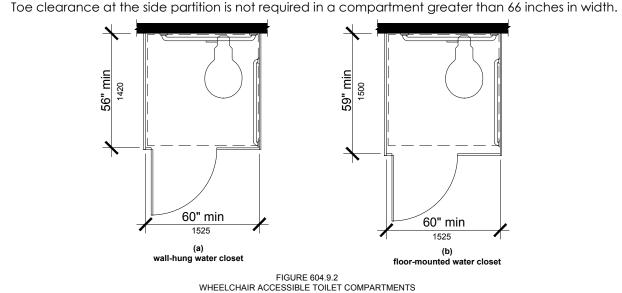

# STATUTORY BUILDING CODES

- 1. NORTH CAROLINA BUILDING CODE, 2018 EDITION
- 2. NORTH CAROLINA FIRE PREVENTION CODE, 2018 EDITION
- 3. NORTH CAROLINA MECHANICAL CODE, 2018 EDITION
- 4. NORTH CAROLINA PLUMBING CODE, 2018 EDITION
- 5. NORTH CAROLINA ELECTRICAL CODE, 2020 EDITION
- 6. NORTH CAROLINA ENERGY CONSERVATION CODE, 2018 EDITION
- 7. NATIONAL FIRE PROTECTION ASSOCIATION (NFPA 13), STANDARD FOR THE INSTALLATION OF SPRINKLER SYST., 2013 EDITION.
- 8. NATIONAL FIRE PROTECTION ASSOCIATION (NFPA 14), STANDARD FOR THE INSTALLATION OF STANDPIPE & HOSE SYSTEMS, 2013 EDITION.
- 9. NATIONAL FIRE PROTECTION ASSOCIATION (NFPA 20), INSTALLATION OF CENTRIFUGAL FIRE PUMPS, 2013 EDITION.
- 10. NATIONAL FIRE PROTECTION ASSOCIATION (NFPA 72), NATIONAL FIRE ALARM CODE, 2013 EDITION.
- 11. ACCESSIBLE AND USABLE BUILDINGS AND FACILITIES (A117.1), 2009 EDITION