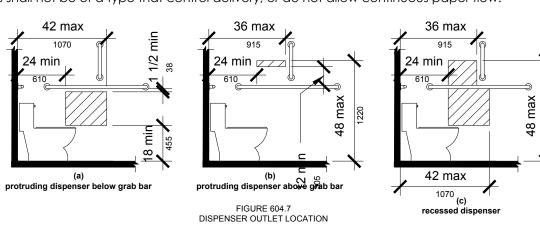

ying with section 604.10, flush controls shall be located on the open side of the water closet.

## PLUMBING ELEMENTS + FACILITIES - CONT.

604.7 Dispensers. Toilet paper dispensers shall comply with Section 309.4. Where the dispenser is located above the grab bar, the outlet of the dispenser shall be located within an area 24 inches minimum and 36 inches maximum from the rear wall. Where the dispenser is located below the grab bar, the outlet of the dispenser shall be located within an area 24 inches minimum and 42 inches maximum from the rear wall. The outlet of the dispenser shall be located 18 inches minimum and 48 inches maximum above the floor. Dispensers shall comply with Section 609.3. Dispensers shall not be of a type that control delivery, or do not allow continuous paper flow.



604.9 Wheelchair Accessible Compartments **604.9.2.1 Minimum Area.** The minimum area of a wheelchair accessible compartment shall be 60 inches minimum in width measured perpendicular to the side wall, and 56 inches minimum in depth for wall hung water closets, and 59 inches minimum in depth for floor mounted water closets measured perpendicular to the rear wall.

**604.9.3 Doors.** Toilet compartment doors, including door hardware, shall comply with Section 404, except if the approach is to the latch side of the compartment door clearance between the doorside of the stall and any obstruction shall be 42 inches minimum. The door shall be self-closing. A door pull complying with Section 404.6 shall be placed on both sides of the door near the latch. Toilet compartment doors shall not swin