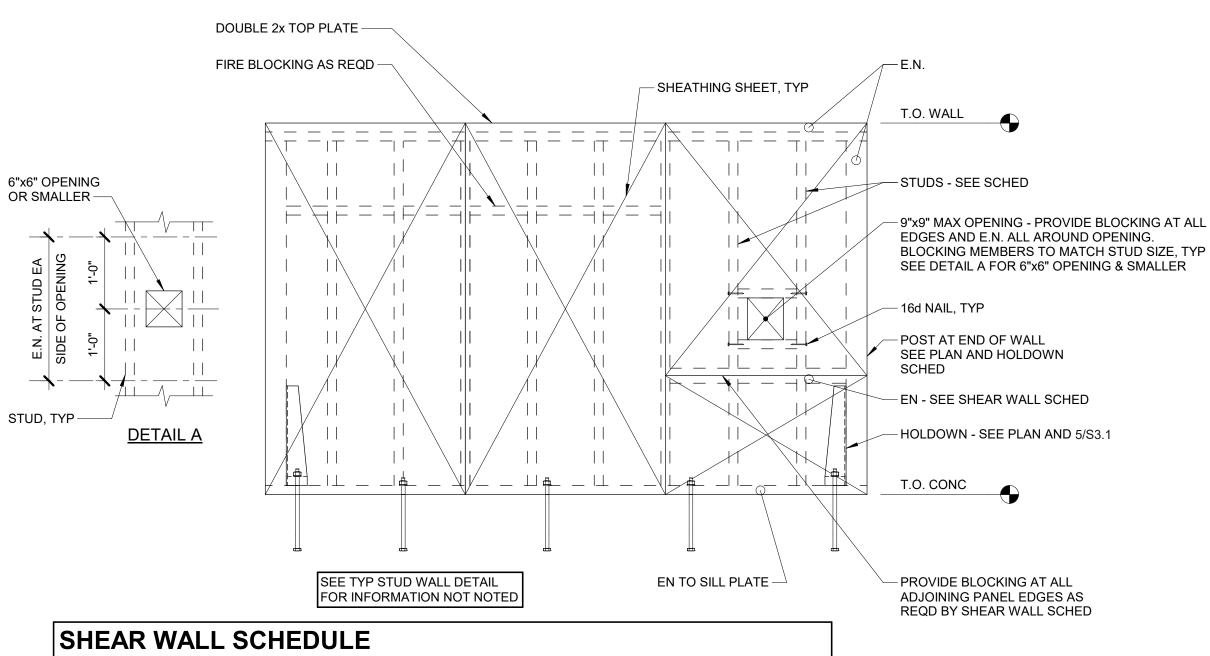

# STRUCTURAL

| \$0.0 | DESIGN CRITERIA & GENERAL NOTES     |   |  |
|-------|-------------------------------------|---|--|
| SO.1  | GENERAL NOTES, CONT.                |   |  |
| S0.2  | SPECIAL INSPECTIONS                 |   |  |
| \$1.0 | FOUNDATION PLAN - BUILDING 2        |   |  |
| \$1.2 | ROOF FRAMING PLAN - BUILDING 2      |   |  |
| \$2.0 | CONCRETE FOUNDATION DETAILS         |   |  |
| \$2.1 | FOUNDATION SECTIONS & DETAILS       |   |  |
| \$3.0 | WOOD SCHEDULES & DETAILS            | • |  |
| \$3.1 | WOOD SHEAR WALL SCHEDULES & DETAILS |   |  |
| \$3.2 | WOOD SECTIONS & DETAILS             |   |  |
| \$3.3 | WOOD SECTIONS & DETAILS             |   |  |
| \$4.0 | ROOF FRAMING SECTIONS & DETAILS     |   |  |
| \$4.1 | ROOF FRAMING SECTIONS & DETAILS     |   |  |
|       |                                     |   |  |
| •     |                                     |   |  |