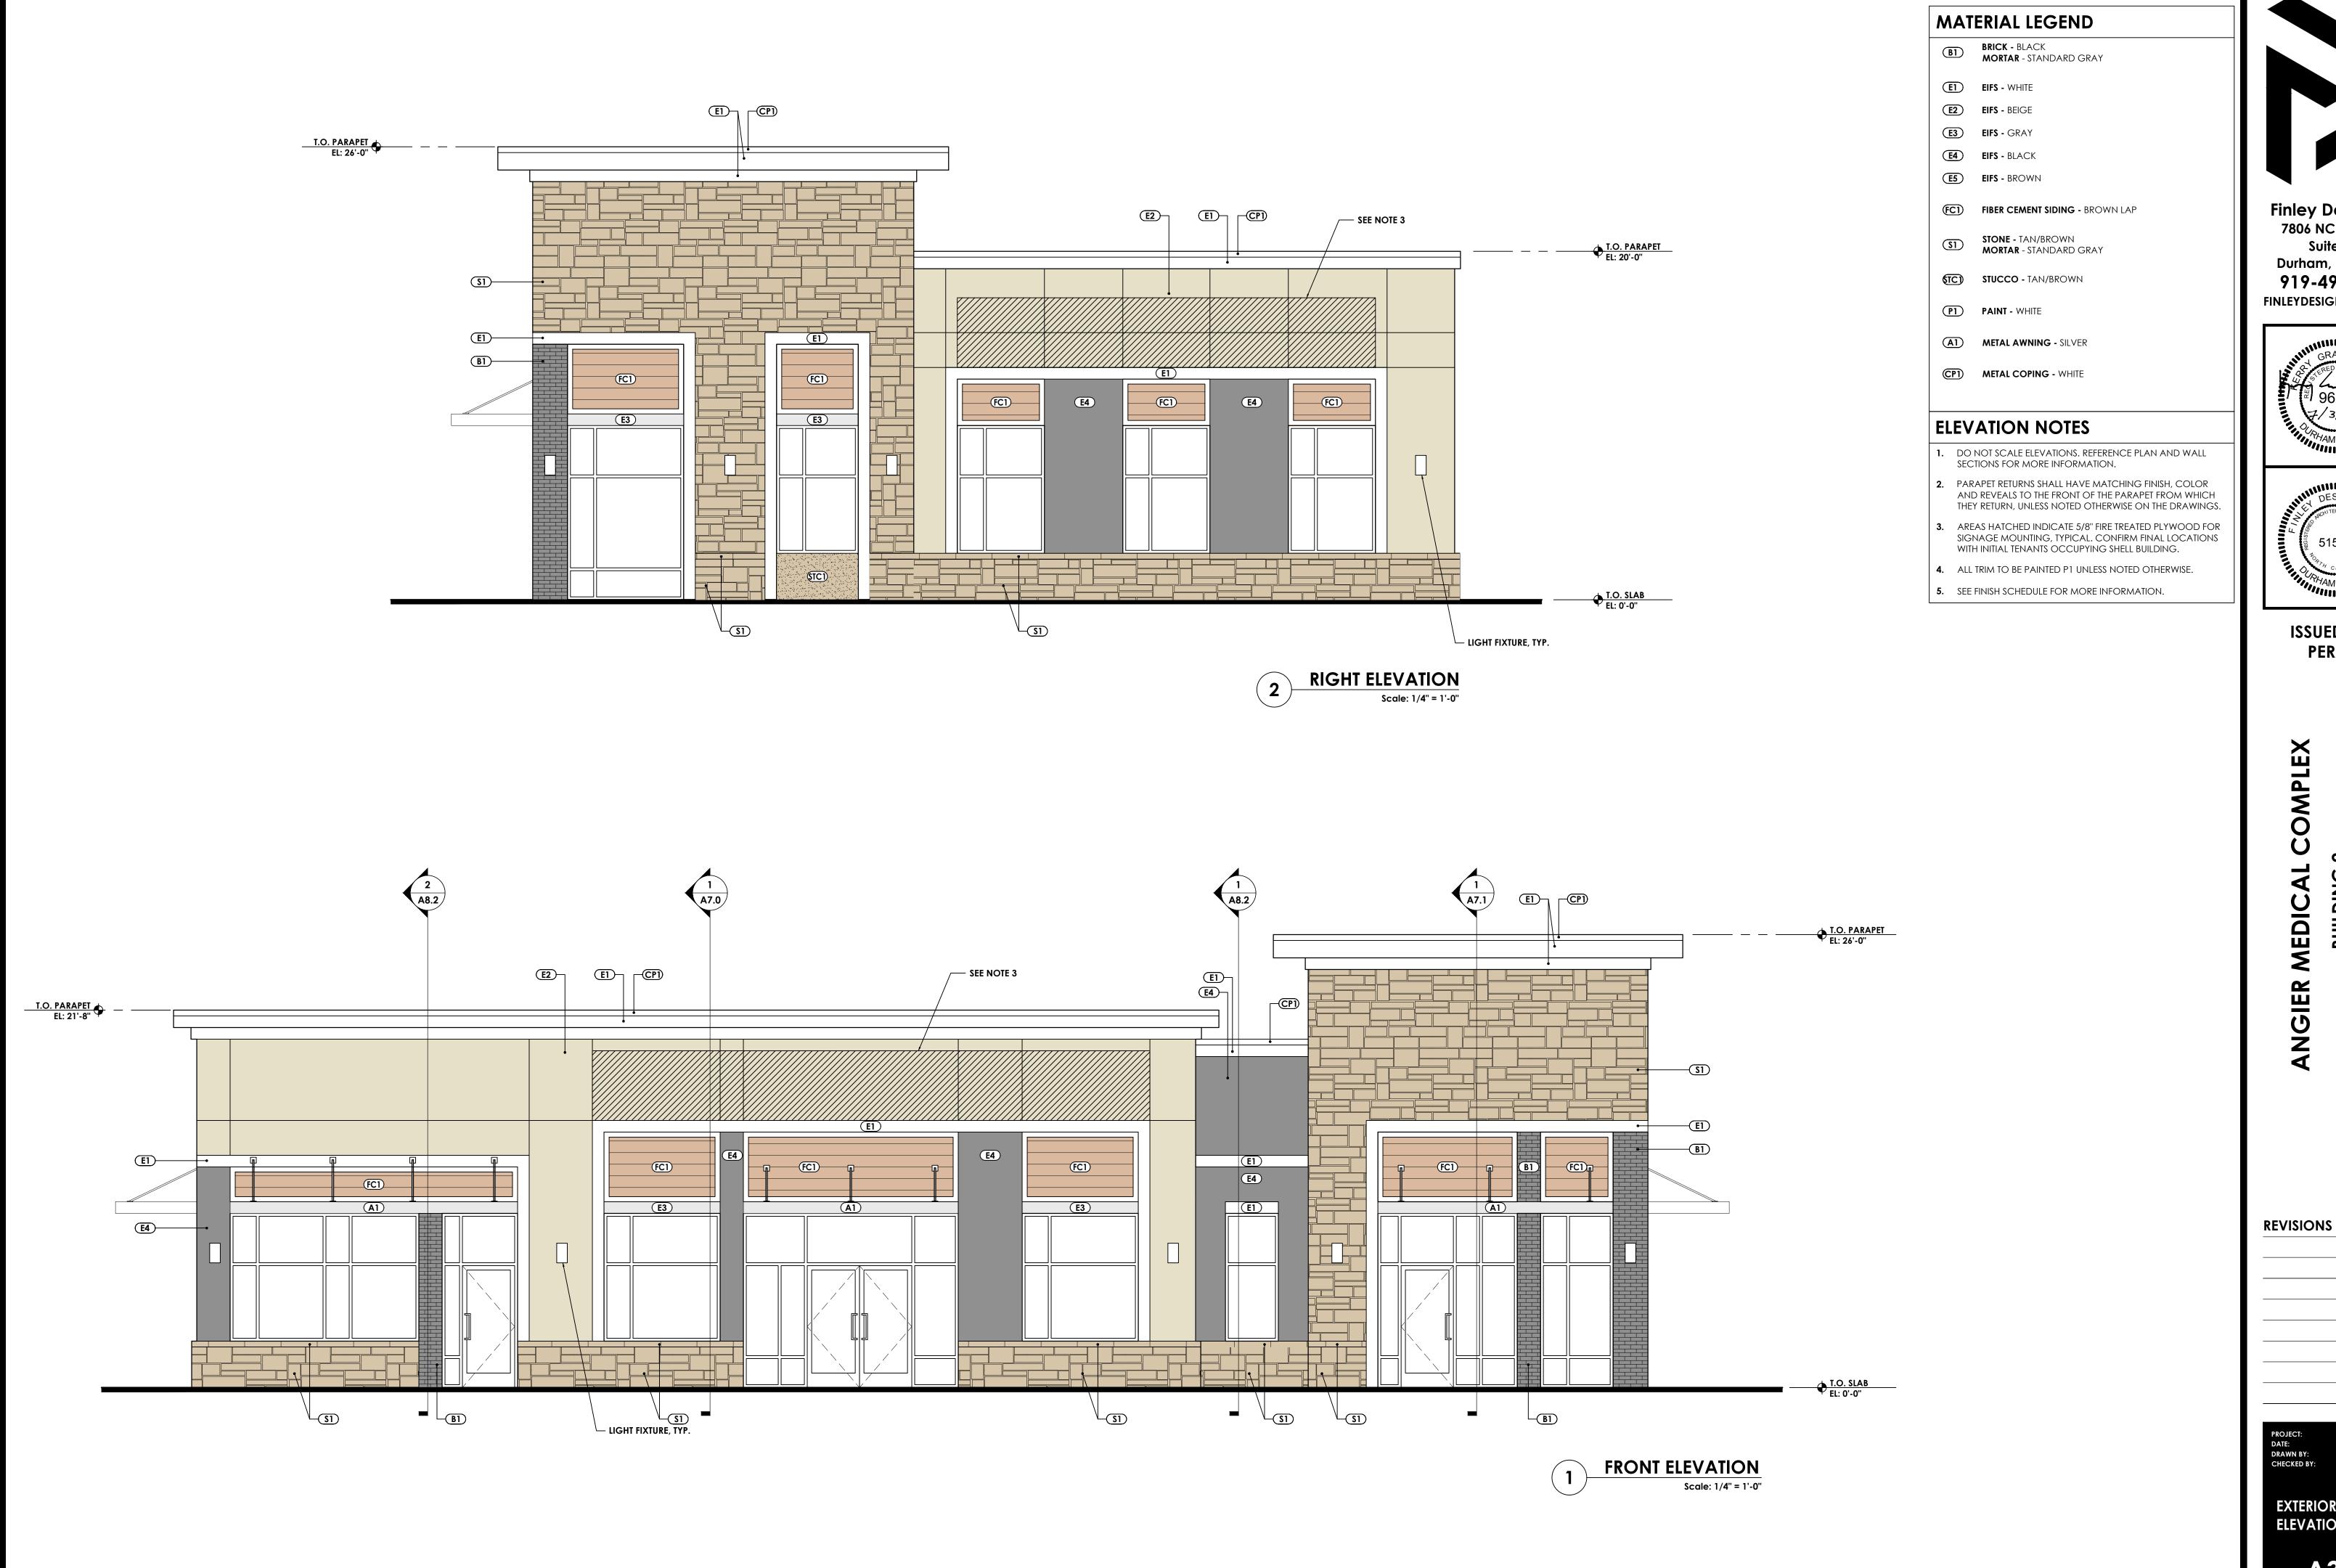

3
919-493-8200
FINLEYDESIGNARCH.COM





ISSUED FOR PERMIT

BUILDING 2
ANGIER, NC

REVISIONS

ANGIER



# ATTIC NOTES

- SEE REFLECTED CEILING PLAN AND MECHANICAL DRAWINGS FOR MORE INFORMATION.
- MAINTAIN 30" MIN. CLEAR HEADROOM ABOVE PLYWOOD FLOORS.
- DRAFTSTOPPING SHALL DIVIDE THE ATTIC SPACE INTO PARTITIONS OF NO MORE THAN 3,000 SF MAXIMUM.

# WALL LEGEND

WALLS WITH SOUND

ATTENUATION BATT INSULATION

- EXTEND TO B.O. TRUSS

DRAFTSTOP PARTITION WALL -







Finley Design PA 7806 NC HWY 751 Suite 110 Durham, NC 27713 919-493-8200 FINLEYDESIGNARCH.COM





**ISSUED FOR PERMIT** 

BUILDING 2 ANGIER, NC ANGIER

**REVISIONS** 

**ATTIC PLAN** 







ISSUED FOR PERMIT

MEDICAL COMPLI BUILDING 2 ANGIER, NC

REVISIONS

ANGIER









**ISSUED FOR** 

**ANGIER** 

**ROOF PLAN** 

**A2.0** 









**ISSUED FOR PERMIT** 

BUILDING 2 ANGIER, NC

ANGIER

**EXTERIOR ELEVATIONS A3.0** 





Scale: 1/4" = 1'-0"

# MATERIAL LEGEND

- BRICK BLACK
  MORTAR STANDARD GRAY
- EI EIFS WHITE
- EIFS BEIGE
- E3 EIFS GRAY
- EIFS BLACK
- E5 EIFS BROWN
- FC1 FIBER CEMENT SIDING BROWN LAP
- STONE TAN/BROWN
  MORTAR STANDARD GRAY
- STUCCO TAN/BROWN
- P1 PAINT WHITE
- METAL AWNING SILVER
- **CP1 METAL COPING -** WHITE

# **ELEVATION NOTES**

- 1. DO NOT SCALE ELEVATIONS. REFERENCE PLAN AND WALL SECTIONS FOR MORE INFORMATION.
- 2. PARAPET RETURNS SHALL HAVE MATCHING FINISH, COLOR AND REVEALS TO THE FRONT OF THE PARAPET FROM WHICH THEY RETURN, UNLESS NOTED OTHERWISE ON THE DRAWINGS.
- **3.** AREAS HATCHED INDICATE 5/8" FIRE TREATED PLYWOOD FOR SIGNAGE MOUNTING, TYPICAL. CONFIRM FINAL LOCATIONS WITH