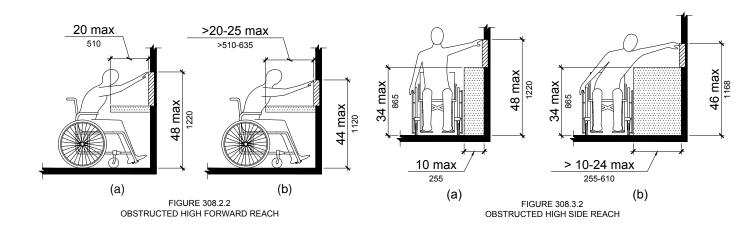

the clear floor space is 10 inches maximum from the element, the high side reach shall be 48 inches maximum and the low side reach shall be 15 inches minimum above the floor or



FIGURE 307.2

LIMITS OF PROTRUDING OBJECTS

10 max / 255 FIGURE 308.3.1

UNOBSTRUCTED SIDE REACH 308.3.2 Obstructed high reach. Where a clear floor or ground space allows a parallel approach to an element and the high side reach is over an obstruction, the height of the obstruction shall be 34 inches maximum above the floor and the depth of the obstruction shall be 24 inches maximum. The high side reach shall be 48 inches maximum for a reach depth of 10 inches maximum. Where the reach depth exceeds 10 inches, the high side reach shall be 46 inches maximum above the floor for a reach depth of 24 inches maximum.



# **ACCESSIBLE ROUTES**

**403.3 Slope.** the running slope of walking surfaces shall not be steeper than 1:20. The cross slope of walking surfaces shall not be steeper than 1:48

## **403.5.1 Clear width.** The clear width of walking surfaces shall be 36 inches wide minimum.

1.The clear width shall be permitted to be reduced to 32 inches minimum for a length of 24 inches maximum provided that reduced width segments are separated by segments that are 48 inches long minimum and 36 inches

2. The clear width for walking surfaces in corridors serving an occupant load of 10 or more shall be 44 inches. 3. The clear width for sidewalks and walks shall be 48 inches minimum. When, because of right-of-way restrictions, natural barriers or other existing conditions, the enforcing agency determine