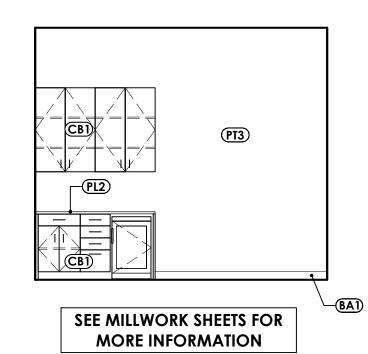

RENCE PLAN AND WALL SECTIONS FOR MORE INFORMATION.
- 2. PARAPET RETURNS SHALL HAVE MATCHING FINISH, COLOR AND REVEALS TO THE FRONT OF THE PARAPET FROM WHICH THEY RETURN, UNLESS NOTED OTHERWISE ON THE DRAWINGS.
- **3.** AREAS HATCHED INDICATE 5/8" FIRE TREATED PLYWOOD FOR SIGNAGE MOUNTING, TYPICAL. CONFIRM FINAL LOCATIONS WITH INITIAL TENANTS OCCUPYING SHELL BUILDING.
- **4.** ALL TRIM TO BE PAINTED P1 UNLESS NOTED OTHERWISE.
- 5. SEE FINISH SCHEDULE FOR MORE INFORMATION.



Finley Design PA
7806 NC HWY 751
Suite 110
Durham, NC 27713
919-493-8200
FINLEYDESIGNARCH.COM





ISSUED FOR PERMIT

BUILDING 2

BUIL

REVISIONS

ANGIER

DJECT: 2344 E: 7/3/24

PROJECT: 2344
DATE: 7/3/24
DRAWN BY: KEL
CHECKED BY: KEL

EXTERIOR
ELEVATIONS

A3.1





**BREAK ROOM ELEVATION** 

Scale: 1/4" = 1'-0"

























CHECK IN ELEVATION
Scale: 1/4" = 1'-0"











SEE MILLWORK SHEETS FOR MORE INFORMATION



MATERIAL LEGEND

**BA1 WALL BASE -** RUBBER

PL2 PLASTIC LAMINATE - MARBLE-LOOK

PT1 PAINT - WHITE SEMIGLOSS

PT2 PAINT - TAUPE

PT3 PAINT - BEIGE

SS1) SOLID SURFACE - MARBLE-LOOK

WC) WALL COVERING - WOVEN WOOD

WC2 WALL COVERING - CHEVRON GRASS TEXTURE

**ELEVATION NOTES** 

1. DO NOT SCALE ELEVATIONS. REFERENCE PLAN AND WALL SECTIONS FOR MORE INFORMATION.

**2.** SEE FINISH SCHEDULE FOR MORE INFORMATION.

Finley Design PA 7806 NC HWY 751 Suite 110 **Durham, NC 27713** 919-493-8200 FINLEYDESIGNARCH.COM





**ISSUED FOR PERMIT** 

BUILDING 2 ANGIER, NC

**REVISIONS** 

ANGIER

**INTERIOR ELEVATIONS A4.0** 

# **ELEVATION NOTES**

- 1. DO NOT SCALE ELEVATIONS. REFERENCE PLAN AN