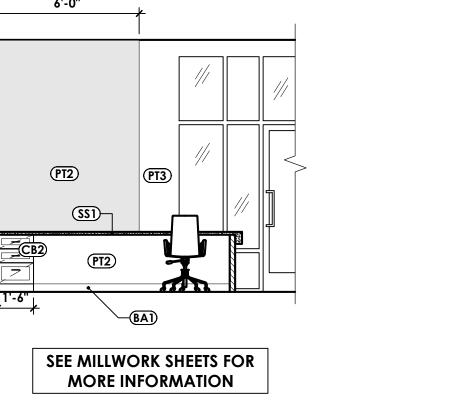

WALL SECTIONS FOR MORE INFORMATION.
- 2. PARAPET RETURNS SHALL HAVE MATCHING FINISH, COLOR AND REVEALS TO THE FRONT OF THE PARAPET FROM WHICH THEY RETURN, UNLESS NOTED OTHERWISE ON THE DRAWINGS.
- **3.** AREAS HATCHED INDICATE 5/8" FIRE TREATED PLYWOOD FOR SIGNAGE MOUNTING, TYPICAL. CONFIRM FINAL LOCATIONS WITH INITIAL TENANTS OCCUPYING SHELL BUILDING.
- **4.** ALL TRIM TO BE PAINTED P1 UNLESS NOTED OTHERWISE.
- 5. SEE FINISH SCHEDULE FOR MORE INFORMATION.



Finley Design PA
7806 NC HWY 751
Suite 110
Durham, NC 27713
919-493-8200
FINLEYDESIGNARCH.COM





ISSUED FOR PERMIT

BUILDING 2

BUIL

REVISIONS

ANGIER

DJECT: 2344 E: 7/3/24

PROJECT: 2344
DATE: 7/3/24
DRAWN BY: KEL
CHECKED BY: KEL

EXTERIOR
ELEVATIONS

A3.1





**BREAK ROOM ELEVATION** 

Scale: 1/4" = 1'-0"

























CHECK IN ELEVATION
Scale: 1/4" = 1'-0"











SEE MILLWORK SHEETS FOR MORE INFORMATION



MATERIAL LEGEND

**BA1 WALL BASE -** RUBBER

PL2 PLASTIC LAMINATE - MARBLE-LOOK

PT1 PAINT - WHITE SEMIGLOSS

PT2 PAINT - TAUPE

PT3 PAINT - BEIGE

SS1) SOLID SURFACE - MARBLE-LOOK

WC) WALL COVERING - WOVEN WOOD

WC2 WALL COVERING - CHEVRON GRASS TEXTURE

**ELEVATION NOTES** 

1. DO NOT SCALE ELEVATIONS. REFERENCE PLAN AND WALL SECTIONS FOR MORE INFORMATION.

**2.** SEE FINISH SCHEDULE FOR MORE INFORMATION.

Finley Design PA 7806 NC HWY 751 Suite 110 **Durham, NC 27713** 919-493-8200 FINLEYDESIGNARCH.COM





**ISSUED FOR PERMIT** 

BUILDING 2 ANGIER, NC

**REVISIONS** 

ANGIER

**INTERIOR ELEVATIONS A4.0** 

# **ELEVATION NOTES**

- 1. DO NOT SCALE ELEVATIONS. REFERENCE PLAN AND WALL SECTION