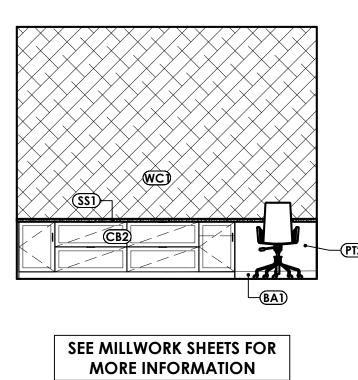

AND WALL SECTIONS FOR MORE INFORMATION.
- 2. PARAPET RETURNS SHALL HAVE MATCHING FINISH, COLOR AND REVEALS TO THE FRONT OF THE PARAPET FROM WHICH THEY RETURN, UNLESS NOTED OTHERWISE ON THE DRAWINGS.
- **3.** AREAS HATCHED INDICATE 5/8" FIRE TREATED PLYWOOD FOR SIGNAGE MOUNTING, TYPICAL. CONFIRM FINAL LOCATIONS WITH INITIAL TENANTS OCCUPYING SHELL BUILDING.
- **4.** ALL TRIM TO BE PAINTED P1 UNLESS NOTED OTHERWISE.
- 5. SEE FINISH SCHEDULE FOR MORE INFORMATION.



Finley Design PA
7806 NC HWY 751
Suite 110
Durham, NC 27713
919-493-8200
FINLEYDESIGNARCH.COM





ISSUED FOR PERMIT

BUILDING 2

BUIL

REVISIONS

ANGIER

DJECT: 2344 E: 7/3/24

PROJECT: 2344
DATE: 7/3/24
DRAWN BY: KEL
CHECKED BY: KEL

EXTERIOR
ELEVATIONS

A3.1





**BREAK ROOM ELEVATION** 

Scale: 1/4" = 1'-0"

























CHECK IN ELEVATION
Scale: 1/4" = 1'-0"











SEE MILLWORK SHEETS FOR MORE INFORMATION



MATERIAL LEGEND

**BA1 WALL BASE -** RUBBER

PL2 PLASTIC LAMINATE - MARBLE-LOOK

PT1 PAINT - WHITE SEMIGLOSS

PT2 PAINT - TAUPE

PT3 PAINT - BEIGE

SS1) SOLID SURFACE - MARBLE-LOOK

WC) WALL COVERING - WOVEN WOOD

WC2 WALL COVERING - CHEVRON GRASS TEXTURE

**ELEVATION NOTES** 

1. DO NOT SCALE ELEVATIONS. REFERENCE PLAN AND WALL SECTIONS FOR MORE INFORMATION.

**2.** SEE FINISH SCHEDULE FOR MORE INFORMATION.

Finley Design PA 7806 NC HWY 751 Suite 110 **Durham, NC 27713** 919-493-8200 FINLEYDESIGNARCH.COM





**ISSUED FOR PERMIT** 

BUILDING 2 ANGIER, NC

**REVISIONS** 

ANGIER

**INTERIOR ELEVATIONS A4.0** 

# **ELEVATION NOTES**

- 1. DO NOT SCALE ELEVATIONS. REFERENCE PLAN AND WALL SEC