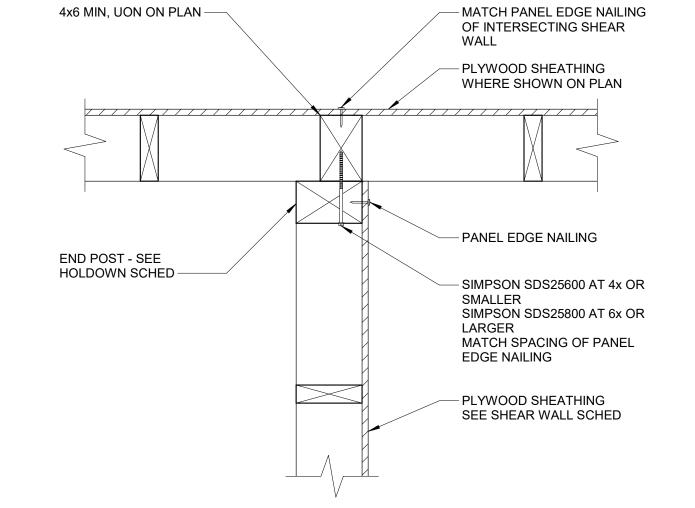

# STRUCTURAL

| \$0.0 | DESIGN CRITERIA & GENERAL NOTES     |   |  |
|-------|-------------------------------------|---|--|
| SO.1  | GENERAL NOTES, CONT.                |   |  |
| S0.2  | SPECIAL INSPECTIONS                 |   |  |
| \$1.0 | FOUNDATION PLAN - BUILDING 2        |   |  |
| \$1.2 | ROOF FRAMING PLAN - BUILDING 2      |   |  |
| \$2.0 | CONCRETE FOUNDATION DETAILS         |   |  |
| \$2.1 | FOUNDATION SECTIONS & DETAILS       |   |  |
| \$3.0 | WOOD SCHEDULES & DETAILS            | • |  |
| \$3.1 | WOOD SHEAR WALL SCHEDULES & DETAILS |   |  |
| \$3.2 | WOOD SECTIONS & DETAILS             |   |  |
| \$3.3 | WOOD SECTIONS & DETAILS             |   |  |
| \$4.0 | ROOF FRAMING SECTIONS & DETAILS     |   |  |
| \$4.1 | ROOF FRAMING SECTIONS & DETAILS     |   |  |
|       |                                     |   |  |
| •     |                                     |   |  |