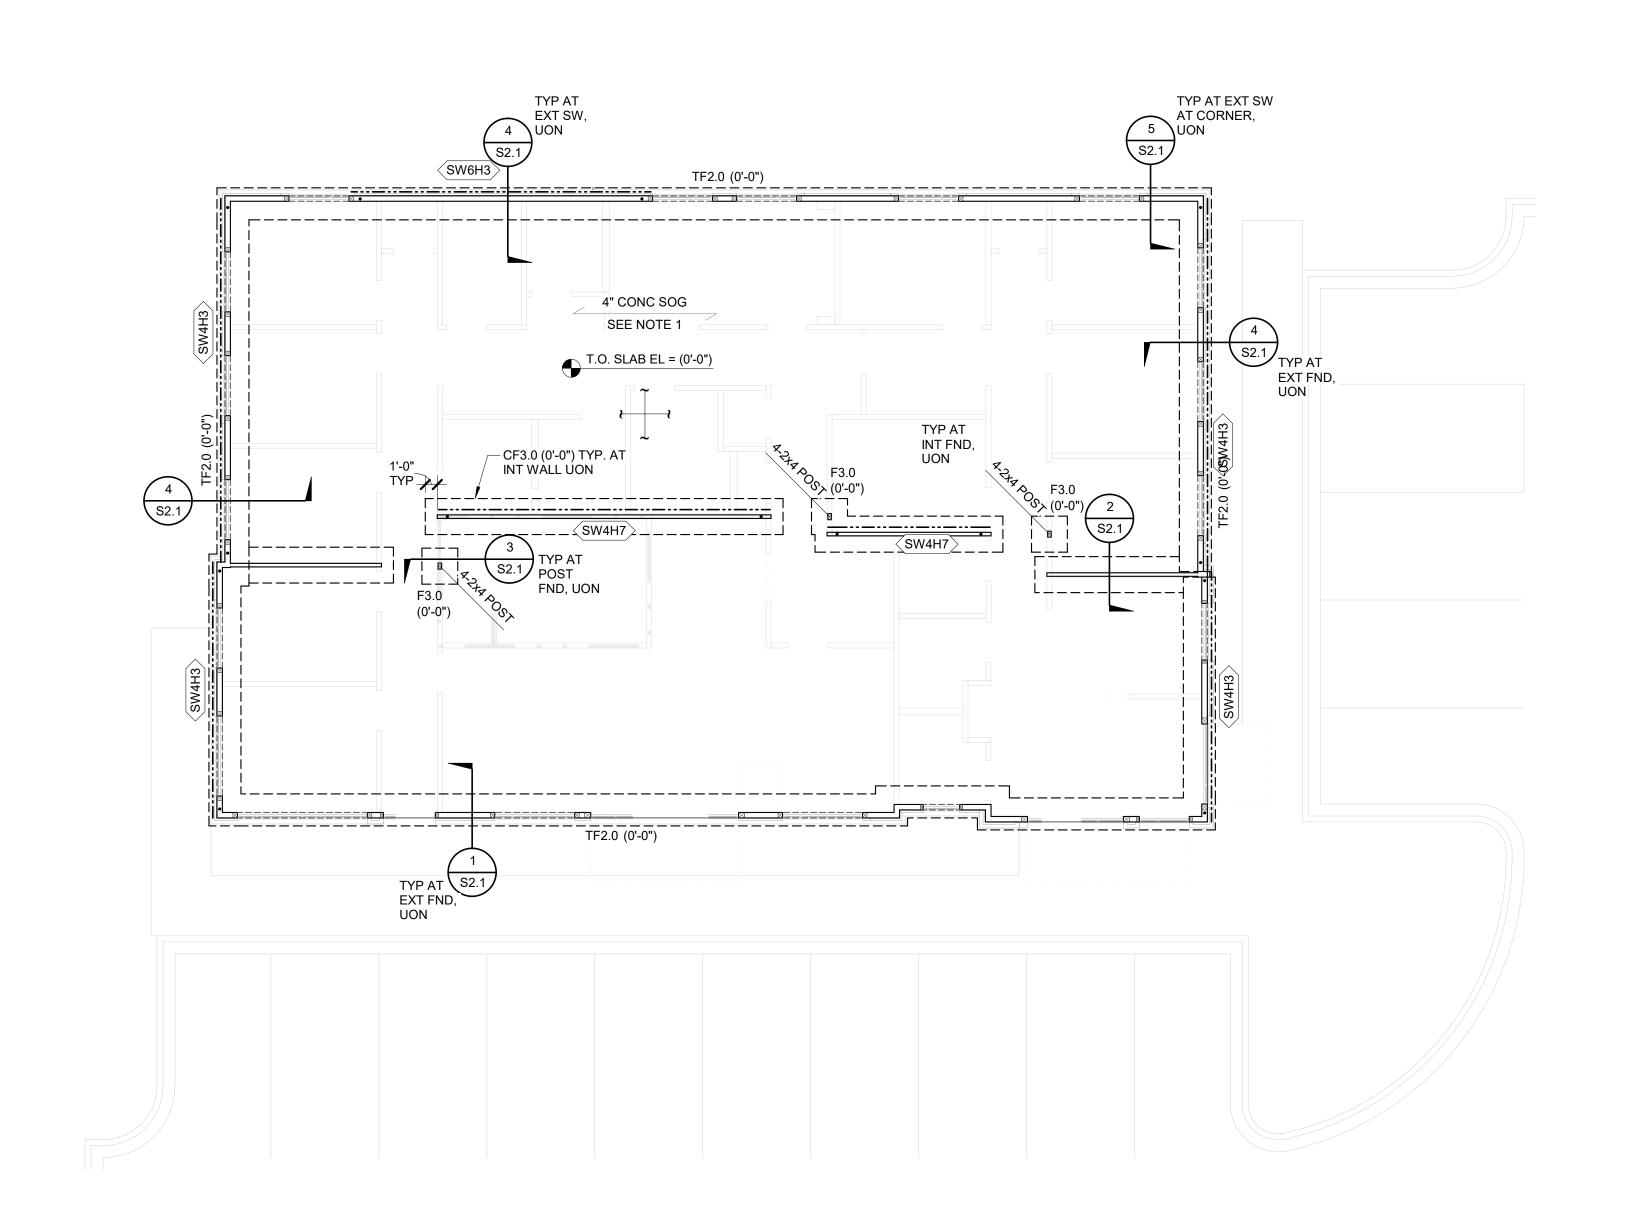

# STRUCTURAL

| \$0.0 | DESIGN CRITERIA & GENERAL NOTES     |   |  |
|-------|-------------------------------------|---|--|
| SO.1  | GENERAL NOTES, CONT.                |   |  |
| S0.2  | SPECIAL INSPECTIONS                 |   |  |
| \$1.0 | FOUNDATION PLAN - BUILDING 2        |   |  |
| \$1.2 | ROOF FRAMING PLAN - BUILDING 2      |   |  |
| \$2.0 | CONCRETE FOUNDATION DETAILS         |   |  |
| \$2.1 | FOUNDATION SECTIONS & DETAILS       |   |  |
| \$3.0 | WOOD SCHEDULES & DETAILS            | • |  |
| \$3.1 | WOOD SHEAR WALL SCHEDULES & DETAILS |   |  |
| \$3.2 | WOOD SECTIONS & DETAILS             |   |  |
| \$3.3 | WOOD SECTIONS & DETAILS             |   |  |
| \$4.0 | ROOF FRAMING SECTIONS & DETAILS     |   |  |
| \$4.1 | ROOF FRAMING SECTIONS & DETAILS     |   |  |
|       |                                     |   |  |
| •     |                                     |   |  |