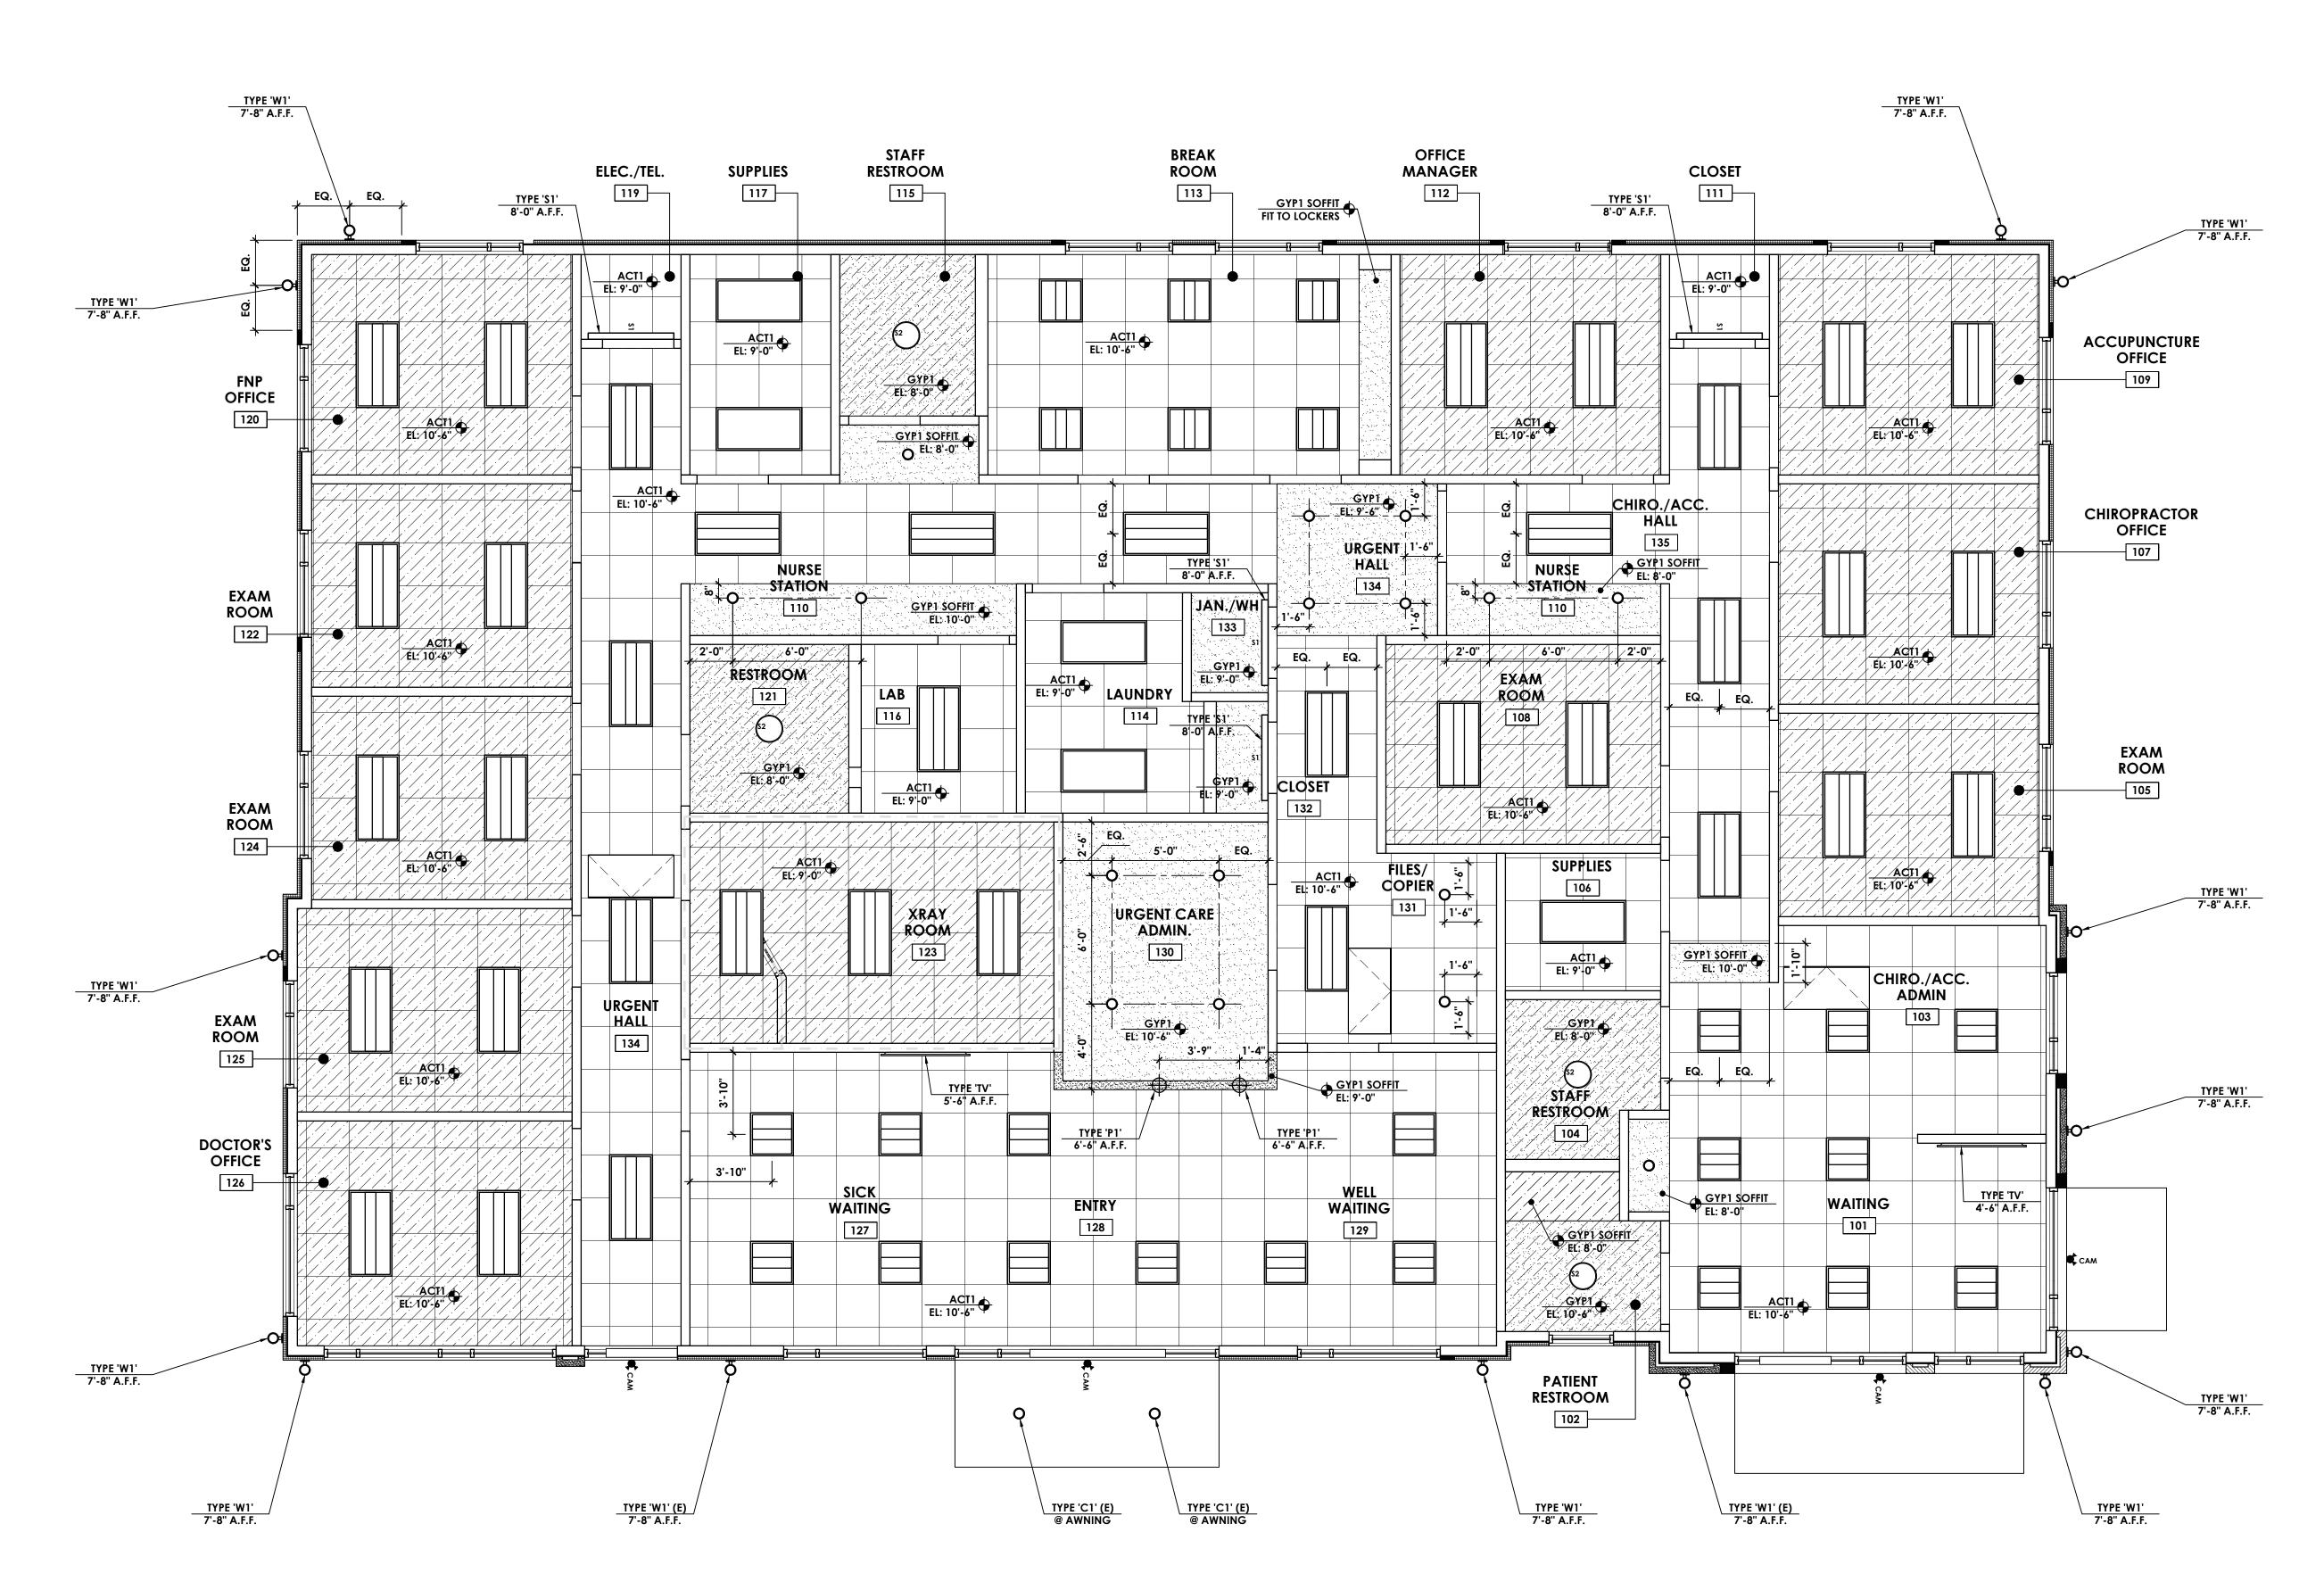

/2" = 1'-0"



\* REVERSE IF PLAN LAYOUT DIFFERS

\* REVERSE IF PLAN LAYOUT DIFFERS

PT5 PT5 ∕—TA-13 **BLOCKING** AS REQUIRED 3'-0" TA-2 1'-6"

**RESTROOM ELEVATION** Scale: 1/2" = 1'-0" \* REVERSE IF PLAN LAYOUT DIFFERS

CHIRO./ACCU. RESTROOMS PLAN Scale: 1/2" = 1'-0" Finley Design PA Suite 110

7806 NC HWY 751 **Durham, NC 27713** 919-493-8200 FINLEYDESIGNARCH.COM





**ISSUED FOR PERMIT** 

BUILDING **MEDIC ANGIER** 

**REVISIONS** 

PROJECT: DATE: DRAWN BY: CHECKED BY: **ENLARGED PLANS AND ELEVATIONS A5.0** 









**ISSUED FOR PERMIT** 

ANGIER, NC BUILDING **ANGIER** 

**REVISIONS** 

DATE:
DRAWN BY:
CHECKED BY: **ENLARGED PLANS AND ELEVATIONS** A5.1









**ISSUED FOR PERMIT** 

ANGIER, **ANGIER** 

**REVISIONS** 

DRAWN BY: CHECKED BY: **ENLARGED PLANS AND ELEVATIONS** A5.2



| EXTERIOR | EXTERIOR FIXTURES                                                                                          |  |  |  |  |  |  |  |  |
|----------|------------------------------------------------------------------------------------------------------------|--|--|--|--|--|--|--|--|
| 0        | LIGHT FIXTURE TYPE - C1 FLUSH-MOUNT CEILING - WAC LIGHTING - TUBE - 5" CEILING MOUNT 3000K - FM-W2605-AL   |  |  |  |  |  |  |  |  |
| 8        | LIGHT FIXTURE TYPE - W1<br>WALL UP/DOWN - WAC LIGHTING - CALIBER -<br>WS-W36614-AL                         |  |  |  |  |  |  |  |  |
| CAM 🏞    | FIXTURE TYPE - CAM SECURITY CAMERA CONDUIT AND JUNCTION BOX - CAMERA TO BE PROVIDED AND INSTALLED BY OWNER |  |  |  |  |  |  |  |  |

| INTERIOR | FIXTURES