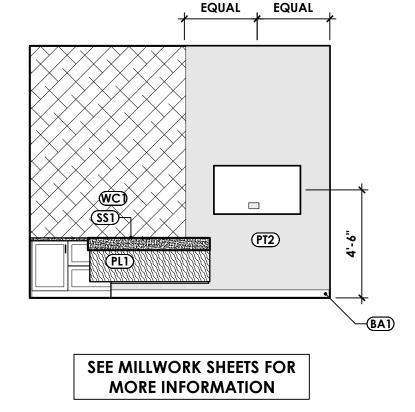

ALL SECTIONS FOR MORE INFORMATION.
- 2. PARAPET RETURNS SHALL HAVE MATCHING FINISH, COLOR AND REVEALS TO THE FRONT OF THE PARAPET FROM WHICH THEY RETURN, UNLESS NOTED OTHERWISE ON THE DRAWINGS.
- **3.** AREAS HATCHED INDICATE 5/8" FIRE TREATED PLYWOOD FOR SIGNAGE MOUNTING, TYPICAL. CONFIRM FINAL LOCATIONS WITH INITIAL TENANTS OCCUPYING SHELL BUILDING.
- **4.** ALL TRIM TO BE PAINTED P1 UNLESS NOTED OTHERWISE.
- 5. SEE FINISH SCHEDULE FOR MORE INFORMATION.



Finley Design PA
7806 NC HWY 751
Suite 110
Durham, NC 27713
919-493-8200
FINLEYDESIGNARCH.COM





ISSUED FOR PERMIT

BUILDING 2

BUIL

REVISIONS

ANGIER

DJECT: 2344 E: 7/3/24

PROJECT: 2344
DATE: 7/3/24
DRAWN BY: KEL
CHECKED BY: KEL

EXTERIOR
ELEVATIONS

A3.1





**BREAK ROOM ELEVATION** 

Scale: 1/4" = 1'-0"

























CHECK IN ELEVATION
Scale: 1/4" = 1'-0"











SEE MILLWORK SHEETS FOR MORE INFORMATION



MATERIAL LEGEND

**BA1 WALL BASE -** RUBBER

PL2 PLASTIC LAMINATE - MARBLE-LOOK

PT1 PAINT - WHITE SEMIGLOSS

PT2 PAINT - TAUPE

PT3 PAINT - BEIGE

SS1) SOLID SURFACE - MARBLE-LOOK

WC) WALL COVERING - WOVEN WOOD

WC2 WALL COVERING - CHEVRON GRASS TEXTURE

**ELEVATION NOTES** 

1. DO NOT SCALE ELEVATIONS. REFERENCE PLAN AND WALL SECTIONS FOR MORE INFORMATION.

**2.** SEE FINISH SCHEDULE FOR MORE INFORMATION.

Finley Design PA 7806 NC HWY 751 Suite 110 **Durham, NC 27713** 919-493-8200 FINLEYDESIGNARCH.COM





**ISSUED FOR PERMIT** 

BUILDING 2 ANGIER, NC

**REVISIONS** 

ANGIER

**INTERIOR ELEVATIONS A4.0** 

# **ELEVATION NOTES**

- 1. DO NOT SCALE ELEVATIONS. REFERENCE PLAN AND WALL SECTIONS