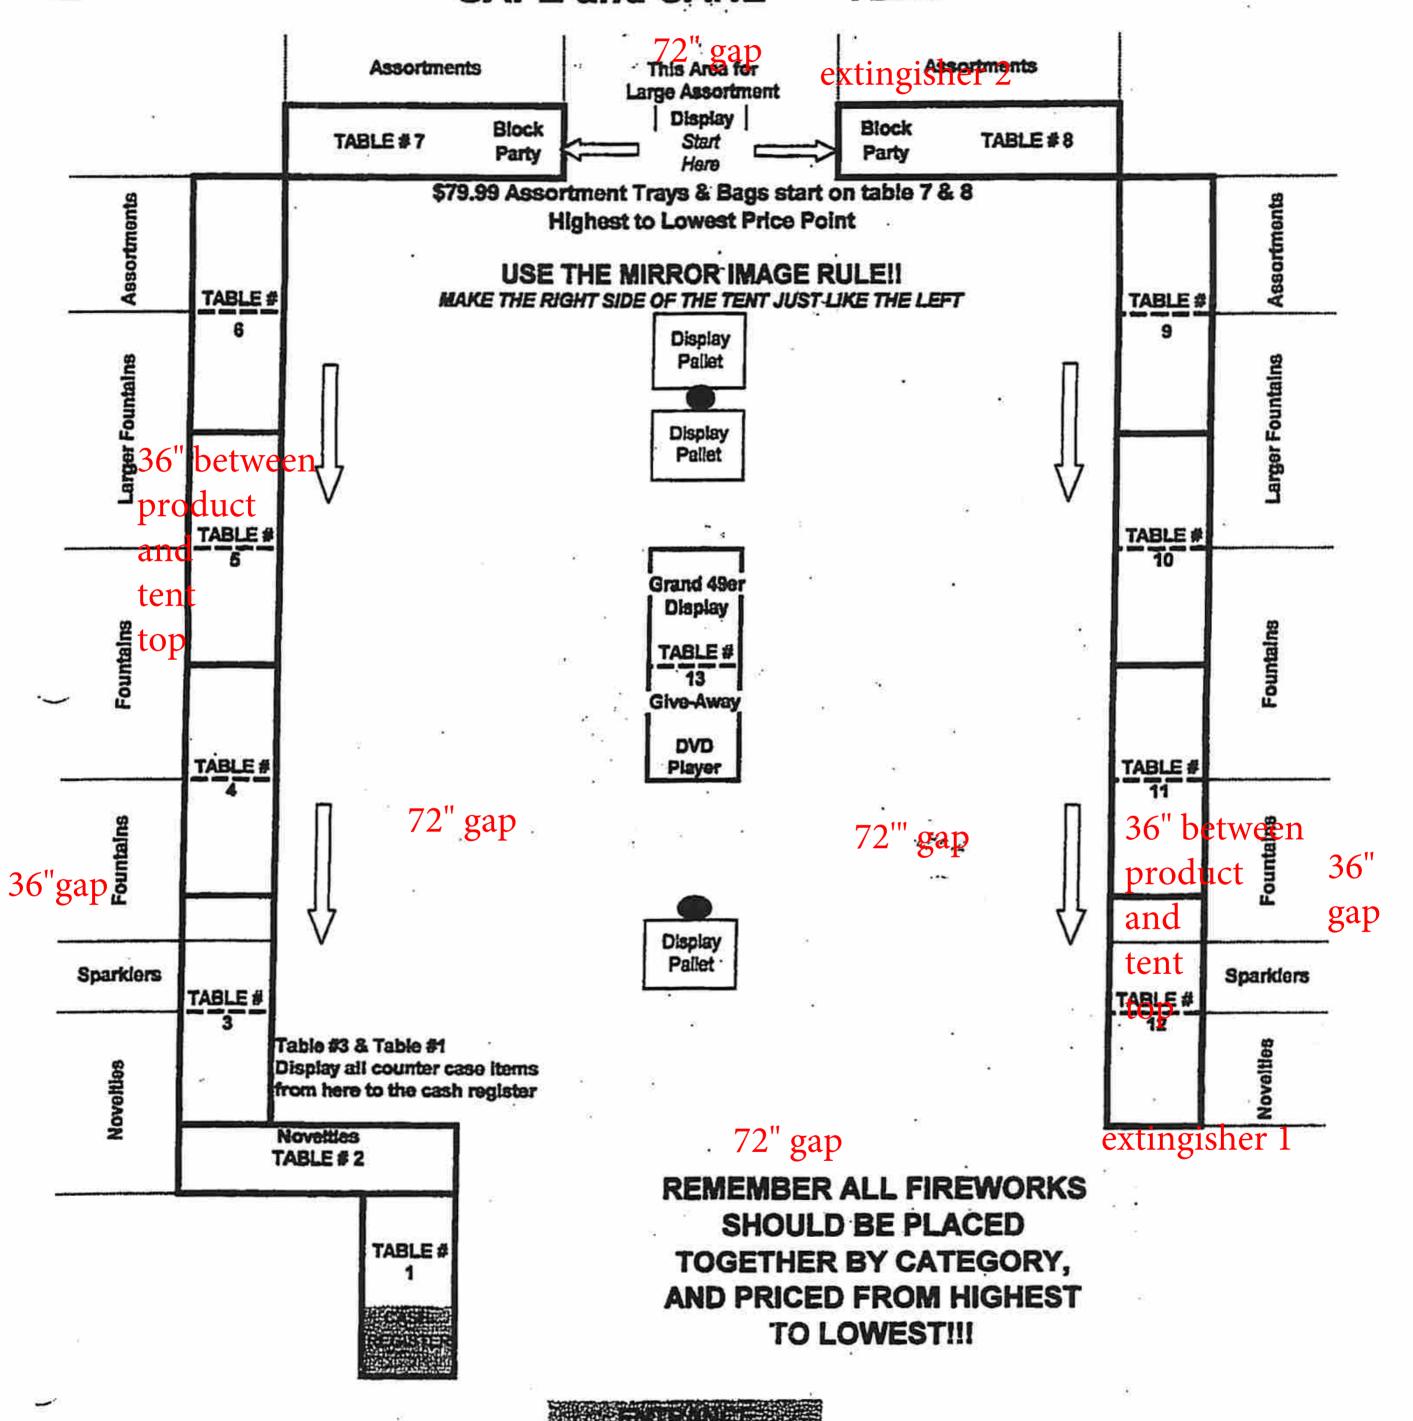

# TNT FIREWORKS PLAN-O-GRAM SAFE and SANE ---- TENT

## **TENT SIGNAGE PLACEMENT**

|    | A                              | В                   | С                               | D                   | Е                        | F                   | G                              | Н                   |  |
|----|--------------------------------|---------------------|---------------------------------|---------------------|--------------------------|---------------------|--------------------------------|---------------------|--|
| 1  | 2023 Product List              |                     |                                 | ALL ITEMS           | IS IN ALPHABETICAL ORDER |                     |                                |                     |  |
| 2  | Item Description               | Grams               | Item Description                | Grams               | Item Description         |                     | Item Description               | Grams               |  |
| 3  | <u>ASSORTMENTS</u>             | All items under 200 | <u>FOUNTAINS</u>                | All items under 200 | FOUNTAINS (cont.)        | All items under 200 | NOVELTIES                      | All items under 200 |  |
| 4  | 49'ER S/S COM J10              |                     | AMERICAN SPIRIT FTN             |                     | OLD GLORY FOUNTAIN       |                     | #10 GOLD SPARKLER J09          |                     |  |
| 5  | ALL AMERICAN SS COM J10        |                     | ВОМВ РОР Ј22                    |                     | OPTICAL ILLUSION         |                     | #14 NEON SPARKLERS PDQ NYP J14 |                     |  |
| 6  | BIG TIMER S/S J09              |                     | CENTENNIAL FOUNTAIN             |                     | PICCOLO PETE FOUNTAIN    |                     | #20 MORNING GLORY              |                     |  |
| 7  | CENTENNIAL SS ALL J20          |                     | COOL BREEZE                     |                     | PINK DIAMONDS J06        |                     | #20 SPARKLER GOLD J09          |                     |  |
| 8  | GOOD TIME BAG                  |                     | COUNT IT DOWN                   |                     | PINK ICE J06             |                     | 36 IN MORNING GLORY BAG OF 6   |                     |  |
| 9  | GRAB BAG SPECIAL SS SM         |                     | CUCKOO FOUNTAIN                 |                     | PUPPY PARTY FOUNTAIN J23 |                     | 5K TNT CRACKLING THUNDER 6FT   |                     |  |
| 10 | HOT ZONE SS COM                |                     | FAIRY WAND J21                  |                     | PURPLE RAIN FOUNTAIN     |                     | ASSORTED COLOR AMMO SMOKE      |                     |  |
| 11 | INDEPENDENCE TRAY SS COM J10   |                     | FANCY PANTS J23                 |                     | REVOLUTION FOUNTAIN J19  |                     | ASST. COLOR SNAKE-TNT J07      |                     |  |
| 12 | PERFECT SHOW SS COM J10        |                     | FREEDOM J18                     |                     | SIZZLER FOUNTAIN         |                     | CAN OF WORMS                   |                     |  |
| 13 | PYRO PAK BAG SS COM J10        |                     | FRUIT BOWL J21                  |                     | SMILE J20                |                     | GLOW SNAPS (WINDOW) J 22       |                     |  |
| 14 | THE BIG DELUXE SS-ALL J11      |                     | GUIDING LIGHT                   |                     | SPARKLEBERRY             |                     | LIGHTNING FLASH-BOX OF 6 J07   |                     |  |
| 15 | TNT SACK PACK NO WHEELS SS J20 |                     | INFERNO                         |                     | TAKE A HIT J20           |                     | MORNING GLORY TNT #10          |                     |  |
| 16 |                                |                     | ISLAND ESCAPE J22               |                     | TENTACLES                |                     | MORNING GLORY TORCH 14 IN J09  |                     |  |
| 17 |                                |                     | JUMBO 20 ROCKET FOUNTAIN        |                     | TIDAL WAVE J22           |                     | MONSTER TRUCK                  |                     |  |
| 18 |                                |                     | JUMBO PURPLE RAIN J11           |                     | TNT BARREL J21           |                     | MR TURTLE                      |                     |  |
| 19 |                                |                     | JUNGLE FLOWER                   |                     | TNT BOTTLE OF SPARKS     |                     | PARTY TME PARTY POPPER J07 ST  |                     |  |
| 20 |                                |                     | LARGE MOUTH J20                 |                     | TNT TORCH                |                     | POP- IT'S TNT                  |                     |  |
| 21 |                                |                     | LAVA PANTHER J22                |                     | TOXIC BARREL FOUNTAIN    |                     | PULL STRING SMOKE GRENADE J07  |                     |  |
| 22 |                                |                     | LAVA SAUCE FOUNTAIN J21         |                     | USA ROCKET FOUNTAIN      |                     | SIR DUMPS A LOT J15            |                     |  |
| 23 |                                |                     | LET'S DO THIS J15               |                     | URBAN ASSAULT VEHICLE    |                     | SMALL TANK W STAR 10/12 CC J14 |                     |  |
| 24 |                                |                     | L'IL RED DEVIL J09              |                     |                          |                     | SMOKE BALL BAG OF 6 J13        |                     |  |
| 25 |                                |                     | MAD DOG FOUNTAIN                |                     |                          |                     | SMOKE BALLS ASST'D TNT J07     |                     |  |
| 26 |                                |                     | MAGIC SEASHELL FOUNTAIN J23     |                     |                          |                     | SMOKE BOMB J11                 |                     |  |
| 27 |                                |                     | MAGIC WHIP J17                  |                     |                          |                     | SMOKE GRENADE W/FUSE PDQ J15   |                     |  |
| 28 |                                |                     | MAGNETIC HEAT                   |                     |                          |                     | TNT BLAST 6PK                  |                     |  |
| 29 |                                |                     | MAIN SQUEEZE REGISTER SPECIAL   |                     |                          |                     | TNT BLASTS BAG OF 6 J07        |                     |  |
| 30 |                                |                     | MAKE THE GRADE FOUNTAIN         |                     |                          |                     |                                |                     |  |
| 31 |                                |                     | MIGHTY SWORD J21                |                     |                          |                     |                                |                     |  |
| 32 |                                |                     | MINI CALIFORNIA ROCKET FOUNTAIN |                     |                          |                     |                                |                     |  |
| 33 |                                |                     | MINI MONSTER FOUNTAIN           |                     |                          |                     |                                |                     |  |
| 34 |                                |                     |                                 |                     |                          |                     |                                |                     |  |
| 35 |                                |                     |                                 |                     |                          |                     |                                |                     |  |
| 36 |                                |                     |                                 |                     |                          |                     |                                |                     |  |
| 37 |                                |                     |                                 |                     |                          |                     |                                |                     |  |
| 39 |                                |                     |                                 |                     |                          |                     |                                |                     |  |
| 40 |                                |                     |                                 |                     |                          |                     |                                |                     |  |
| 41 | ,,,                            |                     |                                 |                     |                          |                     |                                |                     |  |
| 42 | <u>``</u>                      |                     |                                 |                     |                          |                     |                                |                     |  |