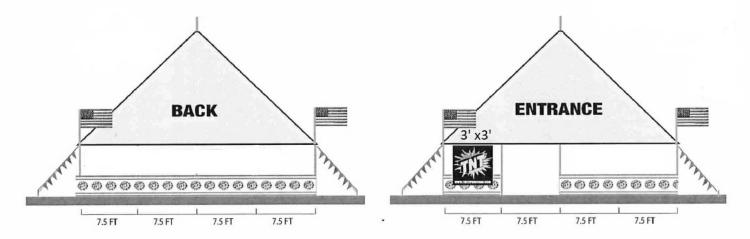

#### 4. PREMISES MODIFICATION

Lessor hereby grants to the Lessee the right to place One (1) Fireworks Tent, hereafter called "Tent." Placement of Tent, shall be in accordance with Exhibit "B". The Tent shall not become part of the realty but shall at all times remain the personal property of the Lessee and may be removed at any time by Lessee and shall not be subject to any claim of lien whatsoever by Lessor. Lessee shall have no rights to extend Lessor's power or utilities of any kind to Leased Premises, but Lessee shall have the right to utilize portable power generators/light towers for the Tent, at Lessee's risk and expense. Lessee shall have rights to display on Tent and leased area only, signage and advertisements, as long as all signage and advertisements adhere to and meet any and all applicable rules, codes, and any and all applicable permits pertaining to said signage has first been obtained.