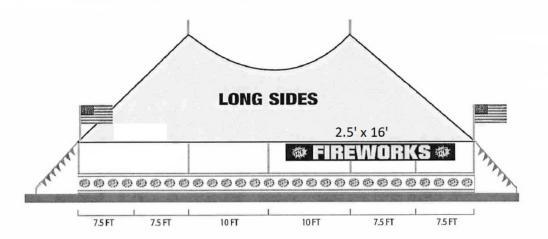

#### 4. PREMISES MODIFICATION

Lessor hereby grants to the Lessee the right to place One (1) Fireworks Tent, hereafter called "Tent." Placement of Tent, shall be in accordance with Exhibit "B". The Tent shall not become part of the realty but shall at all times remain the personal property of the Lessee and may be removed at any time by Lessee and shall not be subject to any claim of lien whatsoever by Lessor. Lessee shall have no rights to extend Lessor's power or utilities of any kind to Leased Premises, but Lessee shall have the right to utilize portable power generators/light towers for the Tent, at Lessee's risk and expense. Lessee shall have rights to display on Tent and leased area only, signage and advertisements, as long as all signage and advertisements adhere to and meet any and all applicable rules, codes, and any and all applicable permits pertaining to said signage has first been obtained.