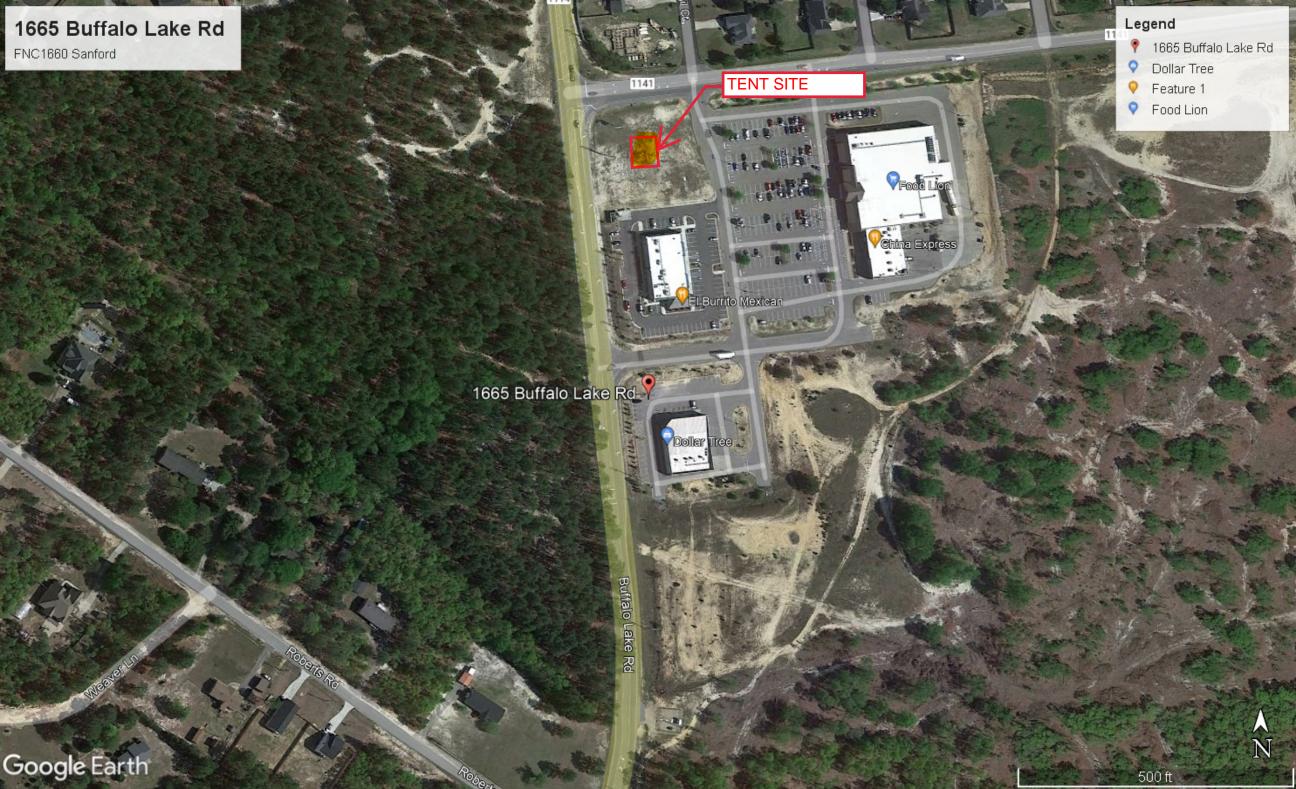

Tenant:

American Promotional Events Inc. - East dba TNT

Fireworks

P.O Box 1318

4511 Helton Drive Industrial Park, Florence, AL 35630

Premises:

A portion of VP Spout Springs property: Buffalo Lake Rd,

Spout Springs, NC. See Exhibit A attached hereto

(Yellow Highlight)

Permitted Use:

The Display, Promotion, and Sale of Fireworks.

Lease Terms:

The Term shall be from June 15th to July 15th during the

Calendar Years: 2023, 2024, and 2025.

Rent:

2023: