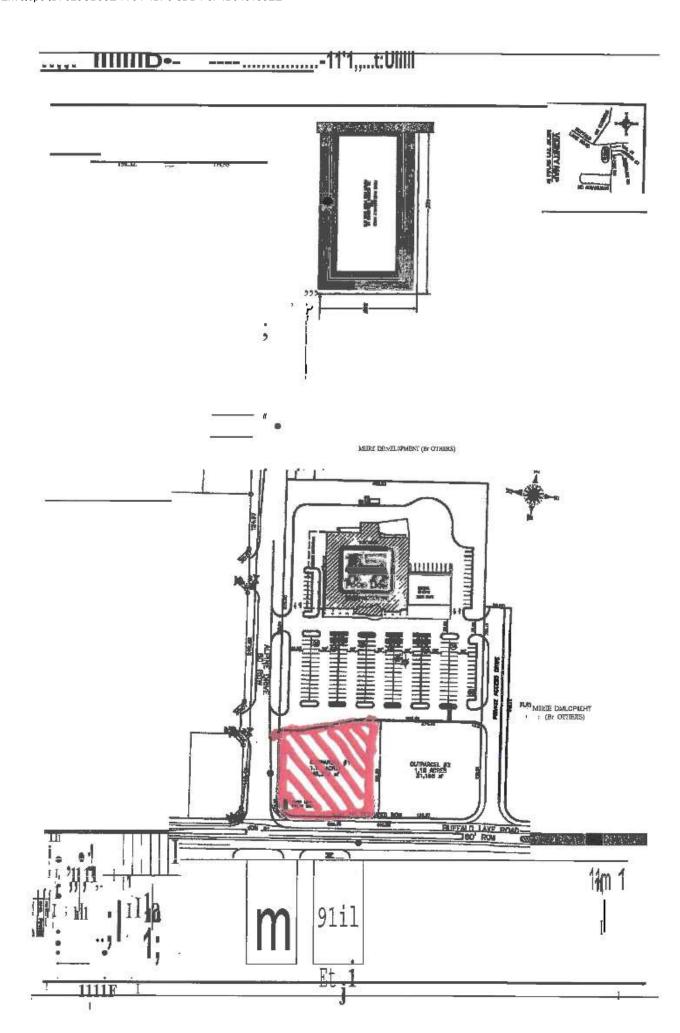

Tenant:

American Promotional Events Inc. - East dba TNT

Fireworks

P.O Box 1318

4511 Helton Drive Industrial Park, Florence, AL 35630

Premises:

A portion of VP Spout Springs property: Buffalo Lake Rd,

Spout Springs, NC. See Exhibit A attached hereto

(Yellow Highlight)

Permitted Use:

The Display, Promotion, and Sale of Fireworks.

Lease Terms:

The Term shall be from June 15th to July 15th during the

Calendar Years: 2023, 2024, and 2025.

Rent:

2023:

#### WITNESSETH:

WHEREAS, Lessor is the owner of certain property, known as Outparcel #1 at Rockfish Commons and situated on Rockfish Road, Hope Mills, North Carolina, and more particularly described on Exhibit "A" attached hereto and made a part hereof ("Shopping Center"); and

WHEREAS, it is the desire of the Lessor to rent the portion of the described property more fully described on the site plan attached hereto.

NOW THEREFORE, it is agreed by and between the parties as follows:

#### 1. Premises

That the Lessor does hereby lease to the Lessee that portion of the property generally located as shown on the attached Exhibit "A" ("The Premises").

#### 4. PREMISES MODIFICATION

Lessor hereby grants to the Lessee the right to place One (1) Fireworks Tent, hereafter called "Tent." Placement of Tent, shall be in accordance with Exhibit "B". The Tent shall not become part of the realty but shall at all times remain the personal property of the Lessee and may be removed at any time by Lessee and shall not be subject to any claim of lien whatsoever by Lessor. Lessee shall have no rights to extend Lessor's power or utilities of any kind to Leased Premises, but Lessee shall have the right to utilize portable power generators/light towers for the Tent, at Lessee's risk and expense. Lessee shall have rights to display on Tent and leased area only, signage and advertisements, as long as all signage and advertisements adhere to and meet any and all applicable rules, codes, and any and all applicable permits pertaining to said signage has first been obtained.