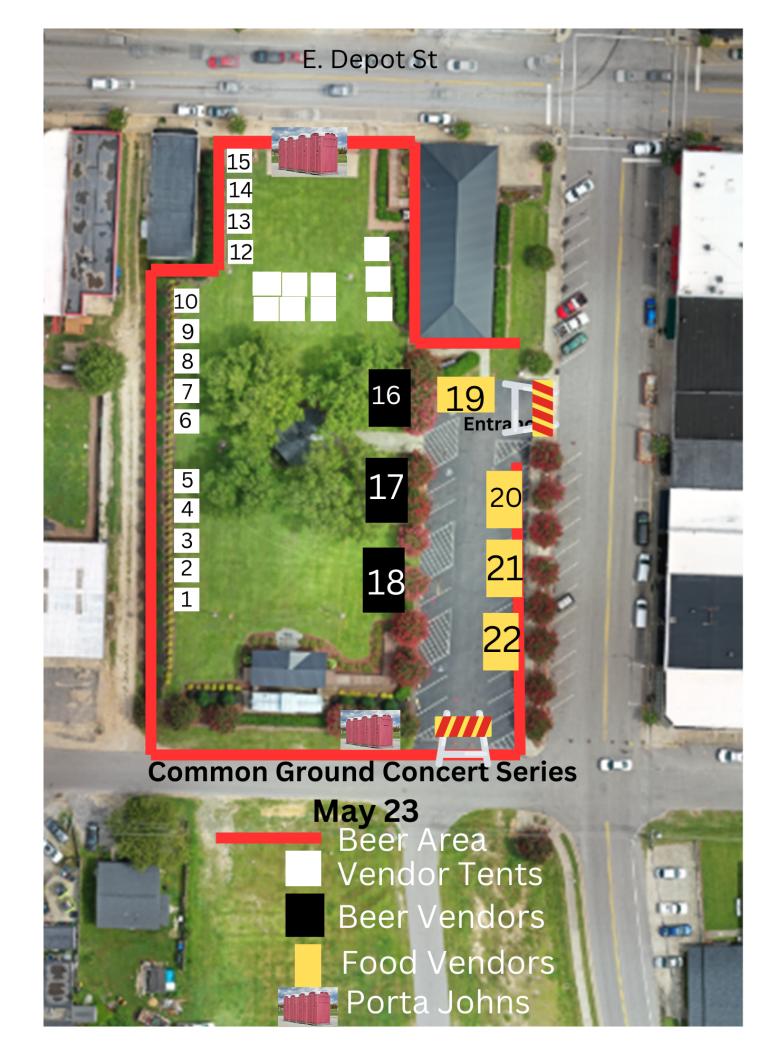

|                 |                                                                                                                                                                                                                                                                                                                                                                                                                                                                                                                                                                                                                                                                                                                                                                                                                                                                                                                                                                                                                                                                                                                                                                                                                                                                                                                                                                                                                                                                                                                                                                                                                                                                                                                                                                                                                                                                                                                                                                                                                                                                                                                                                        | _                                                                                                                                                                                                                                                        |                                                          | Harnett (                                                                                                                                                                                | County                                                     | 1                           |  |
|-----------------|--------------------------------------------------------------------------------------------------------------------------------------------------------------------------------------------------------------------------------------------------------------------------------------------------------------------------------------------------------------------------------------------------------------------------------------------------------------------------------------------------------------------------------------------------------------------------------------------------------------------------------------------------------------------------------------------------------------------------------------------------------------------------------------------------------------------------------------------------------------------------------------------------------------------------------------------------------------------------------------------------------------------------------------------------------------------------------------------------------------------------------------------------------------------------------------------------------------------------------------------------------------------------------------------------------------------------------------------------------------------------------------------------------------------------------------------------------------------------------------------------------------------------------------------------------------------------------------------------------------------------------------------------------------------------------------------------------------------------------------------------------------------------------------------------------------------------------------------------------------------------------------------------------------------------------------------------------------------------------------------------------------------------------------------------------------------------------------------------------------------------------------------------------|----------------------------------------------------------------------------------------------------------------------------------------------------------------------------------------------------------------------------------------------------------|----------------------------------------------------------|------------------------------------------------------------------------------------------------------------------------------------------------------------------------------------------|------------------------------------------------------------|-----------------------------|--|
|                 |                                                                                                                                                                                                                                                                                                                                                                                                                                                                                                                                                                                                                                                                                                                                                                                                                                                                                                                                                                                                                                                                                                                                                                                                                                                                                                                                                                                                                                                                                                                                                                                                                                                                                                                                                                                                                                                                                                                                                                                                                                                                                                                                                        | ~                                                                                                                                                                                                                                                        | Em                                                       | ergency                                                                                                                                                                                  | Servic                                                     | es                          |  |
| /               | **                                                                                                                                                                                                                                                                                                                                                                                                                                                                                                                                                                                                                                                                                                                                                                                                                                                                                                                                                                                                                                                                                                                                                                                                                                                                                                                                                                                                                                                                                                                                                                                                                                                                                                                                                                                                                                                                                                                                                                                                                                                                                                                                                     | Ma                                                                                                                                                                                                                                                       |                                                          | thering /                                                                                                                                                                                |                                                            |                             |  |
| 5               | EM                                                                                                                                                                                                                                                                                                                                                                                                                                                                                                                                                                                                                                                                                                                                                                                                                                                                                                                                                                                                                                                                                                                                                                                                                                                                                                                                                                                                                                                                                                                                                                                                                                                                                                                                                                                                                                                                                                                                                                                                                                                                                                                                                     |                                                                                                                                                                                                                                                          | 33 00                                                    | _                                                                                                                                                                                        | _                                                          |                             |  |
| -               | Newsort                                                                                                                                                                                                                                                                                                                                                                                                                                                                                                                                                                                                                                                                                                                                                                                                                                                                                                                                                                                                                                                                                                                                                                                                                                                                                                                                                                                                                                                                                                                                                                                                                                                                                                                                                                                                                                                                                                                                                                                                                                                                                                                                                |                                                                                                                                                                                                                                                          | Concor                                                   | Applica                                                                                                                                                                                  |                                                            | rkote                       |  |
| 1.              |                                                                                                                                                                                                                                                                                                                                                                                                                                                                                                                                                                                                                                                                                                                                                                                                                                                                                                                                                                                                                                                                                                                                                                                                                                                                                                                                                                                                                                                                                                                                                                                                                                                                                                                                                                                                                                                                                                                                                                                                                                                                                                                                                        | Common Ground                                                                                                                                                                                                                                            |                                                          | t Series and iv                                                                                                                                                                          | lakers wa                                                  | IKEIS                       |  |
| -               |                                                                                                                                                                                                                                                                                                                                                                                                                                                                                                                                                                                                                                                                                                                                                                                                                                                                                                                                                                                                                                                                                                                                                                                                                                                                                                                                                                                                                                                                                                                                                                                                                                                                                                                                                                                                                                                                                                                                                                                                                                                                                                                                                        | ation: Town of An                                                                                                                                                                                                                                        | -                                                        | 12                                                                                                                                                                                       |                                                            |                             |  |
| 3.              | i                                                                                                                                                                                                                                                                                                                                                                                                                                                                                                                                                                                                                                                                                                                                                                                                                                                                                                                                                                                                                                                                                                                                                                                                                                                                                                                                                                                                                                                                                                                                                                                                                                                                                                                                                                                                                                                                                                                                                                                                                                                                                                                                                      | 11, May 2, May 2                                                                                                                                                                                                                                         | .s, June                                                 | End: 9                                                                                                                                                                                   | ) nm                                                       |                             |  |
| -               | Location / Addres                                                                                                                                                                                                                                                                                                                                                                                                                                                                                                                                                                                                                                                                                                                                                                                                                                                                                                                                                                                                                                                                                                                                                                                                                                                                                                                                                                                                                                                                                                                                                                                                                                                                                                                                                                                                                                                                                                                                                                                                                                                                                                                                      | 4 pm                                                                                                                                                                                                                                                     | Chuo                                                     |                                                                                                                                                                                          |                                                            | 1                           |  |
| 5.              |                                                                                                                                                                                                                                                                                                                                                                                                                                                                                                                                                                                                                                                                                                                                                                                                                                                                                                                                                                                                                                                                                                                                                                                                                                                                                                                                                                                                                                                                                                                                                                                                                                                                                                                                                                                                                                                                                                                                                                                                                                                                                                                                                        | 19 L Depoi                                                                                                                                                                                                                                               |                                                          |                                                                                                                                                                                          |                                                            |                             |  |
| 6.              | Type of Event: Public Gathering                                                                                                                                                                                                                                                                                                                                                                                                                                                                                                                                                                                                                                                                                                                                                                                                                                                                                                                                                                                                                                                                                                                                                                                                                                                                                                                                                                                                                                                                                                                                                                                                                                                                                                                                                                                                                                                                                                                                                                                                                                                                                                                        |                                                                                                                                                                                                                                                          | Reli                                                     | Religious                                                                                                                                                                                |                                                            | Parade                      |  |
|                 | Check All<br>Applicable                                                                                                                                                                                                                                                                                                                                                                                                                                                                                                                                                                                                                                                                                                                                                                                                                                                                                                                                                                                                                                                                                                                                                                                                                                                                                                                                                                                                                                                                                                                                                                                                                                                                                                                                                                                                                                                                                                                                                                                                                                                                                                                                | Walk or Run                                                                                                                                                                                                                                              | Priv                                                     | ate Gathering                                                                                                                                                                            | Othe                                                       | er (explain in # 8)         |  |
|                 | Estimated                                                                                                                                                                                                                                                                                                                                                                                                                                                                                                                                                                                                                                                                                                                                                                                                                                                                                                                                                                                                                                                                                                                                                                                                                                                                                                                                                                                                                                                                                                                                                                                                                                                                                                                                                                                                                                                                                                                                                                                                                                                                                                                                              | Participants: 500                                                                                                                                                                                                                                        |                                                          | Children: 100                                                                                                                                                                            |                                                            | Total #:600                 |  |
| 7.              | Attendance:<br>Brief description<br>Thursday nigh<br>marketing war                                                                                                                                                                                                                                                                                                                                                                                                                                                                                                                                                                                                                                                                                                                                                                                                                                                                                                                                                                                                                                                                                                                                                                                                                                                                                                                                                                                                                                                                                                                                                                                                                                                                                                                                                                                                                                                                                                                                                                                                                                                                                     | of the event:<br>t Concert Series an<br>es in Depot Park                                                                                                                                                                                                 | d vendor                                                 | Staff Workers:<br>fair. Cincert on                                                                                                                                                       | Depot Stag                                                 | e and vendors               |  |
| 8.              | Attendance:<br>Brief description<br>Thursday nigh<br>marketing war                                                                                                                                                                                                                                                                                                                                                                                                                                                                                                                                                                                                                                                                                                                                                                                                                                                                                                                                                                                                                                                                                                                                                                                                                                                                                                                                                                                                                                                                                                                                                                                                                                                                                                                                                                                                                                                                                                                                                                                                                                                                                     | of the event:<br>It Concert Series an<br>es in Depot Park                                                                                                                                                                                                |                                                          | fair. Cincert on                                                                                                                                                                         |                                                            |                             |  |
|                 | Attendance:<br>Brief description<br>Thursday nigh<br>marketing war                                                                                                                                                                                                                                                                                                                                                                                                                                                                                                                                                                                                                                                                                                                                                                                                                                                                                                                                                                                                                                                                                                                                                                                                                                                                                                                                                                                                                                                                                                                                                                                                                                                                                                                                                                                                                                                                                                                                                                                                                                                                                     | of the event:<br>t Concert Series an                                                                                                                                                                                                                     | ionstration, Ambu                                        | fair. Cincert on                                                                                                                                                                         | ı, Tent, Chair(s), & Ta                                    |                             |  |
| 8.              | Attendance:<br>Brief description<br>Thursday nigh<br>marketing war<br>Special Request:<br>"Note the special request                                                                                                                                                                                                                                                                                                                                                                                                                                                                                                                                                                                                                                                                                                                                                                                                                                                                                                                                                                                                                                                                                                                                                                                                                                                                                                                                                                                                                                                                                                                                                                                                                                                                                                                                                                                                                                                                                                                                                                                                                                    | of the event:<br>It Concert Series an<br>es in Depot Park<br>(ex. Training Equipment, CPR Dem<br>section is items that will be needed<br>or attached site map inclu                                                                                      | ionstration, Ambu<br>or requested for i<br>ding the stag | fair. Cincert on<br>stance Demo, First Aid Station<br>the stand-by / public education<br>ging, assembly areas,                                                                           | n, Tent, Chair(s), & Ta<br>n crew.**                       | ble(s) for EMS)             |  |
| 8.              | Attendance:<br>Brief description<br>Thursday nigh<br>marketing war<br>Special Request<br>"Note the special request<br>"Note the special request                                                                                                                                                                                                                                                                                                                                                                                                                                                                                                                                                                                                                                                                                                                                                                                                                                                                                                                                                                                                                                                                                                                                                                                                                                                                                                                                                                                                                                                                                                                                                                                                                                                                                                                                                                                                                                                                                                                                                                                                        | of the event:<br>It Concert Series an<br>es in Depot Park<br>(ex. Training Equipment, CPR Dem<br>section is items that will be needed<br>or attached site map inclu-                                                                                     | onstration, Ambu<br>or requested for i<br>ding the stag  | fair. Cincert on<br>fance Demo, First Aid Station<br>the stand-by / public education<br>ging, assembly areas,<br>r points.                                                               | n, Tent, Chair(s), & Ta<br>n crew.**                       | ble(s) for EMS)             |  |
| 8.              | Attendance:<br>Brief description<br>Thursday nigh<br>marketing war<br>Special Request<br>"Note the special request<br>"Note the special request<br>Check box for<br>route), begin<br>Primary Contact Pe                                                                                                                                                                                                                                                                                                                                                                                                                                                                                                                                                                                                                                                                                                                                                                                                                                                                                                                                                                                                                                                                                                                                                                                                                                                                                                                                                                                                                                                                                                                                                                                                                                                                                                                                                                                                                                                                                                                                                | of the event:<br>It Concert Series an<br>es in Depot Park<br>(ex. Training Equipment, CPR Dem<br>section is items that will be needed<br>or attached site map inclu                                                                                      | onstration, Ambu<br>or requested for i<br>ding the stag  | fair. Cincert on<br>fance Demo, First Aid Station<br>the stand-by / public education<br>ging, assembly areas,<br>r points.                                                               | a, Tent, Chair(s), & Ta<br>in crew: **<br>streets traveled | ble(s) for EMS)<br>d (exact |  |
| 8.<br>9.<br>10. | Attendance:<br>Brief description<br>Thursday nigh<br>marketing war<br>Special Request<br>"Note the special request<br>"Note the special request<br>Primary Contact Pe<br>Daytime Phone: Special Prime Phone: Special Phone: | of the event:<br>It Concert Series an<br>es in Depot Park<br>(ex. Training Equipment, CPR Den<br>section is items that will be needed<br>or attached site map inclu-<br>nning & ending points, and<br>rson Name: Crissy                                  | onstration, Ambu<br>or requested for i<br>ding the stag  | fair. Cincert on<br>faire Demo, First Aid Station<br>the stand-by / public education<br>ging, assembly areas,<br>y points.                                                               | a, Tent, Chair(s), & Ta<br>in crew: **<br>streets traveled | ble(s) for EMS)<br>d (exact |  |
| 8.<br>9.<br>10. | Attendance:<br>Brief description<br>Thursday nigh<br>marketing war<br>Special Request:<br>"Note the special request<br>"Note the special request<br>Check box for<br>route), begin<br>Primary Contact Pe<br>Daytime Phone: Special Phone:                                                                                                                                                                                                                                                                                                                                                                                                                                                                                                                                                                                                                                                                                                                                                                                                                                                                                                                                                                                                                                                                                                                                                                                                                                                                                                                                                                                                                                                                                                                                                                                                                                                                                                                                                                                                                                                                                                              | of the event:<br>It Concert Series an<br>es in Depot Park<br>(ex. Training Equipment, CPR Den<br>section is items that will be needed<br>or attached site map inclu-<br>nning & ending points, and<br>rson Name: Crissy                                  | ding the stag<br>d labeled key                           | fair. Cincert on<br>fair. Cincert on<br>stance Demo, First Aid Station<br>the stand-by / public education<br>ging, assembly areas,<br>y points.<br>Mobile Phone:91<br>Fax:               | a, Tent, Chair(s), & Ta<br>in crew: **<br>streets traveled | ble(s) for EMS)<br>d (exact |  |
| 8.<br>9.<br>10. | Attendance:<br>Brief description<br>Thursday nigh<br>marketing war<br>Special Request:<br>"Note the special request<br>"Note the special request<br>Check box for<br>route), begin<br>Primary Contact Pe<br>Daytime Phone:<br>Evening Phone:<br>Mailing Address:                                                                                                                                                                                                                                                                                                                                                                                                                                                                                                                                                                                                                                                                                                                                                                                                                                                                                                                                                                                                                                                                                                                                                                                                                                                                                                                                                                                                                                                                                                                                                                                                                                                                                                                                                                                                                                                                                       | of the event:<br>It Concert Series an<br>es in Depot Park<br>(ex. Training Equipment, CPR Den<br>section is items that will be needed<br>or attached site map inclu-<br>ning & ending points, and<br>rson Name: Crissy<br>019-639-6713<br>PO Box 278 Ang | ding the stag<br>diabeled key<br>Porter                  | fair. Cincert on<br>fair. Cincert on<br>stance Demo, First Aid Station<br>the stand-by / public education<br>ging, assembly areas,<br>y points.<br>Mobile Phone:91<br>Fax:<br>27501-0278 | n, Tent, Chair(s), & Ta<br>in creax.**<br>streets traveled | ble(s) for EMS)<br>d (exact |  |