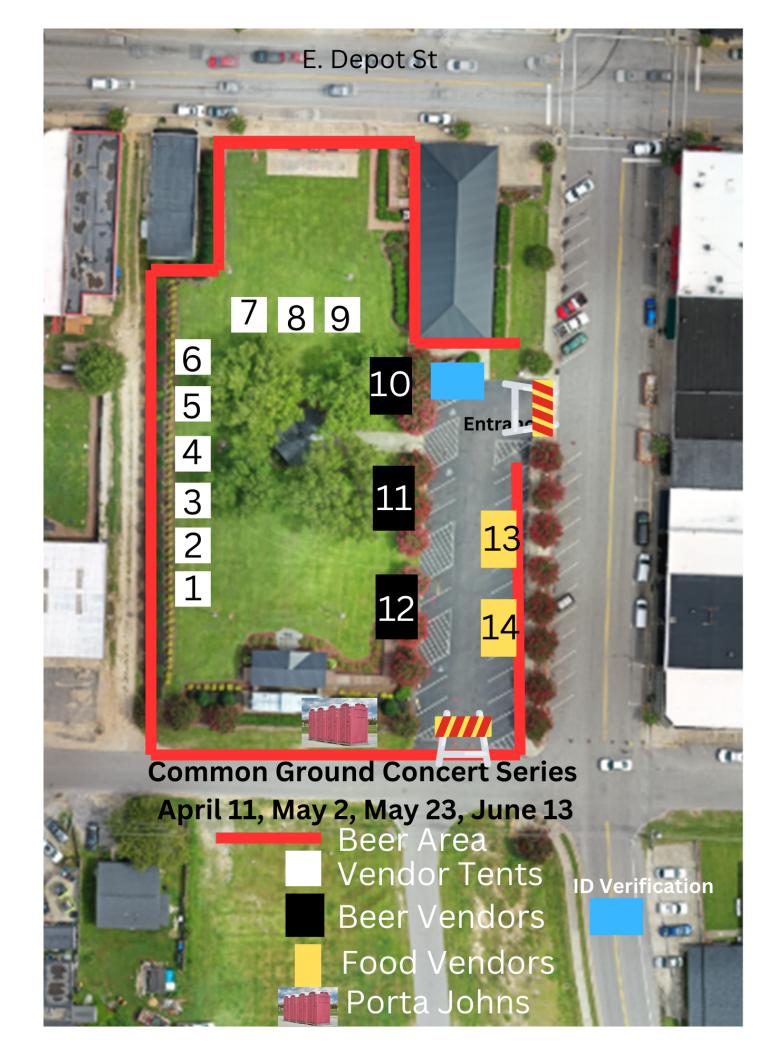

## **Temporary Use Permit Application**

| Types of Events (Check ALL that Apply)              |                                                                                                                                                                                                                                                                                                                                                                                                                                                                                                                                                                     |
|-----------------------------------------------------|---------------------------------------------------------------------------------------------------------------------------------------------------------------------------------------------------------------------------------------------------------------------------------------------------------------------------------------------------------------------------------------------------------------------------------------------------------------------------------------------------------------------------------------------------------------------|
| O Special Event Permit                              | O Requires closure of Town Street                                                                                                                                                                                                                                                                                                                                                                                                                                                                                                                                   |
| O Town recognized event                             | O Sale of agricultural products grown off-site                                                                                                                                                                                                                                                                                                                                                                                                                                                                                                                      |
| O Over 100 People in attendance                     | O Involves Town Property                                                                                                                                                                                                                                                                                                                                                                                                                                                                                                                                            |
| O Live Band or Amplified Sound                      | O Requires Security                                                                                                                                                                                                                                                                                                                                                                                                                                                                                                                                                 |
| O Protest/ Rally                                    |                                                                                                                                                                                                                                                                                                                                                                                                                                                                                                                                                                     |
| Common(ground Concert                               | Seves Depot Square-19 EDepot St<br>Location of levent (Exact Street Address)                                                                                                                                                                                                                                                                                                                                                                                                                                                                                        |
| Name of Event                                       | 그는 사람이 있는 것이 없는 그렇게 가는 것이 없는 것이 되었다. 그런 그렇게 되었다면 그렇게 |
| Applicant Name W654 Vov +W                          | E-mail Address Worlev Q anger org                                                                                                                                                                                                                                                                                                                                                                                                                                                                                                                                   |
| Address 32W Willams St                              | Zip Code 2750                                                                                                                                                                                                                                                                                                                                                                                                                                                                                                                                                       |
| Phone Number 919 422 9 211                          | Event Date 4/11/5/2/5/23/6/13 - 2020                                                                                                                                                                                                                                                                                                                                                                                                                                                                                                                                |
| Event Start Time 4 pm                               | Event End TimePW                                                                                                                                                                                                                                                                                                                                                                                                                                                                                                                                                    |
| Event Set Up Time 3pm                               | Event Clean-up Time 10 pM                                                                                                                                                                                                                                                                                                                                                                                                                                                                                                                                           |
| Sound Amplification Hours 3 (6-9)                   | Will Food or Goods be Sold?                                                                                                                                                                                                                                                                                                                                                                                                                                                                                                                                         |
|                                                     | ay Require a NC Sales & Use Certificate, NC Department of plicable)                                                                                                                                                                                                                                                                                                                                                                                                                                                                                                 |
| Will Any Town Property be Used?                     | Depot Square                                                                                                                                                                                                                                                                                                                                                                                                                                                                                                                                                        |
| If Any Town Street Require Closure, please list all | street names.                                                                                                                                                                                                                                                                                                                                                                                                                                                                                                                                                       |
| Crissy Porter 1                                     | Norte 4/4/29                                                                                                                                                                                                                                                                                                                                                                                                                                                                                                                                                        |
| Applicant's Name (wint) Signal                      | Date                                                                                                                                                                                                                                                                                                                                                                                                                                                                                                                                                                |
| FOR STAFF USE ONLY                                  | 4/7/74                                                                                                                                                                                                                                                                                                                                                                                                                                                                                                                                                              |
| Board of Commissioners Approval, if necessary (D    | ate Approved)                                                                                                                                                                                                                                                                                                                                                                                                                                                                                                                                                       |
| Planning Director Approval Signature:               | Date: \$-4-24                                                                                                                                                                                                                                                                                                                                                                                                                                                                                                                                                       |