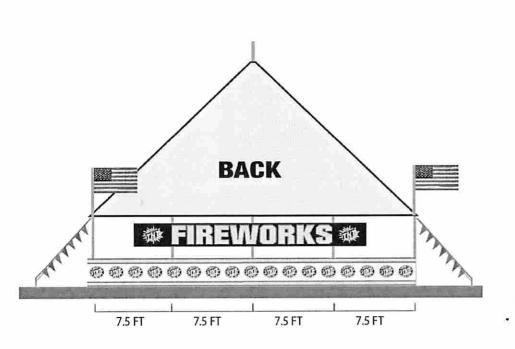

# TENT SIGNAGE PLACEMENT

**LONG SIDES** 

10 FT

10 FT

7.5 FT

7.5 FT

730640

730224E

730106E

PLACE IN HI VISIBLE LOCATION BY ROAD

730287E

730089E

PLACE ON LOW TRAFFIC SIDE OF TENT

730225E

PLACE ON HIGH TRAFFIC SIDE OF TENT

730369

00000000

730473E

444444

730147E

7.5 FT

7.5 FT