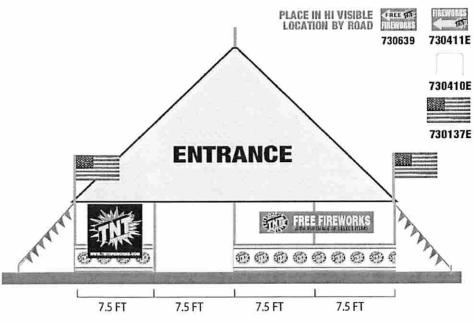

# TENT SIGNAGE PLACEMENT

**LONG SIDES** 

10 FT

10 FT

7.5 FT

7.5 FT

730640

730224E

730106E

PLACE IN HI VISIBLE LOCATION BY ROAD

730287E

730089E

PLACE ON LOW TRAFFIC SIDE OF TENT

730225E

PLACE ON HIGH TRAFFIC SIDE OF TENT

730369

00000000

730473E

444444

730147E

7.5 FT

7.5 FT