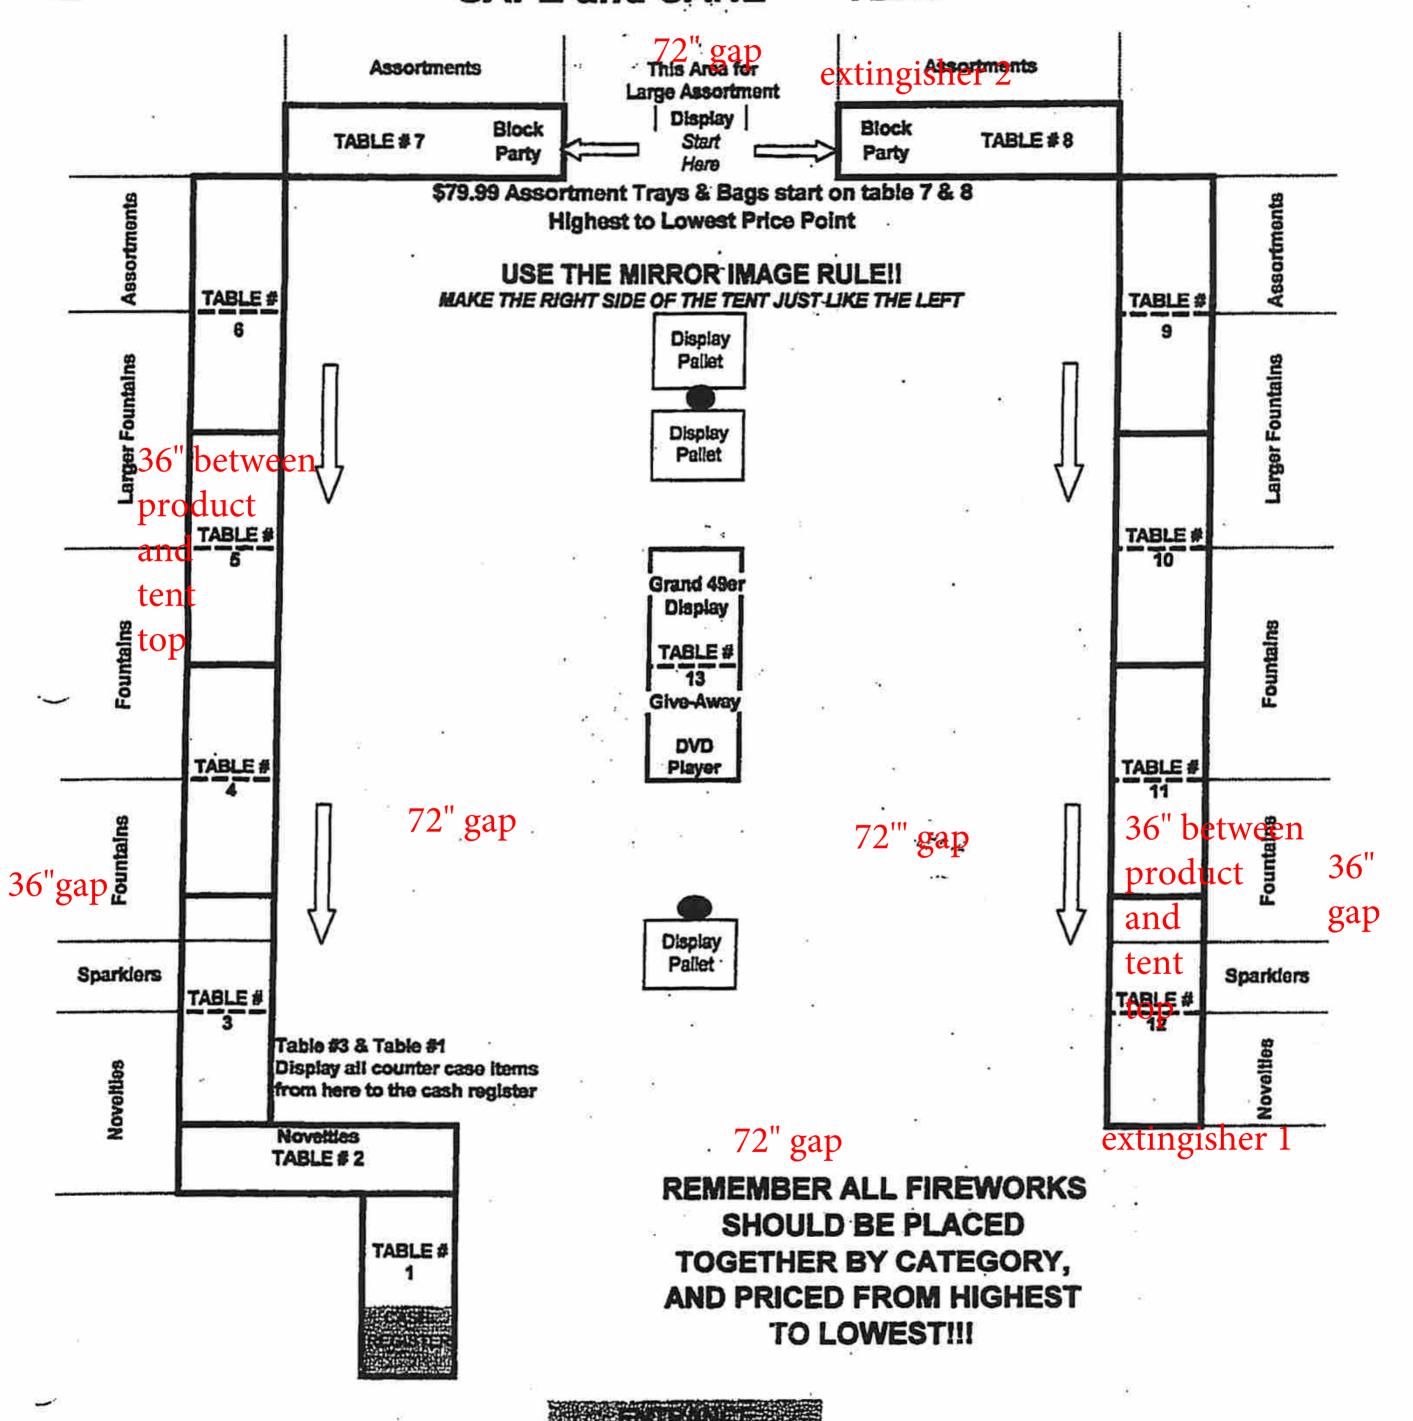

# TNT FIREWORKS PLAN-O-GRAM SAFE and SANE ---- TENT

|    | A                              | В                   | С                               | D                   | Е                          | F                   | G                              | Н                   |  |  |  |
|----|--------------------------------|---------------------|---------------------------------|---------------------|----------------------------|---------------------|--------------------------------|---------------------|--|--|--|
| 1  | 2023 Product List              |                     |                                 | ALL ITEMS           | TEMS IN ALPHABETICAL ORDER |                     |                                |                     |  |  |  |
| 2  | Item Description               | Grams               | Item Description                | Grams               | Item Description           |                     | Item Description               | Grams               |  |  |  |
| 3  | <u>ASSORTMENTS</u>             | All items under 200 | <u>FOUNTAINS</u>                | All items under 200 | FOUNTAINS (cont.)          | All items under 200 | NOVELTIES                      | All items under 200 |  |  |  |
| 4  | 49'ER S/S COM J10              |                     | AMERICAN SPIRIT FTN             |                     | OLD GLORY FOUNTAIN         |                     | #10 GOLD SPARKLER J09          |                     |  |  |  |
| 5  | ALL AMERICAN SS COM J10        |                     | ВОМВ РОР Ј22                    |                     | OPTICAL ILLUSION           |                     | #14 NEON SPARKLERS PDQ NYP J14 |                     |  |  |  |
| 6  | BIG TIMER S/S J09              |                     | CENTENNIAL FOUNTAIN             |                     | PICCOLO PETE FOUNTAIN      |                     | #20 MORNING GLORY              |                     |  |  |  |
| 7  | CENTENNIAL SS ALL J20          |                     | COOL BREEZE                     |                     | PINK DIAMONDS J06          |                     | #20 SPARKLER GOLD J09          |                     |  |  |  |
| 8  | GOOD TIME BAG                  |                     | COUNT IT DOWN                   |                     | PINK ICE J06               |                     | 36 IN MORNING GLORY BAG OF 6   |                     |  |  |  |
| 9  | GRAB BAG SPECIAL SS SM         |                     | CUCKOO FOUNTAIN                 |                     | PUPPY PARTY FOUNTAIN J23   |                     | 5K TNT CRACKLING THUNDER 6FT   |                     |  |  |  |
| 10 | HOT ZONE SS COM                |                     | FAIRY WAND J21                  |                     | PURPLE RAIN FOUNTAIN       |                     | ASSORTED COLOR AMMO SMOKE      |                     |  |  |  |
| 11 | INDEPENDENCE TRAY SS COM J10   |                     | FANCY PANTS J23                 |                     | REVOLUTION FOUNTAIN J19    |                     | ASST. COLOR SNAKE-TNT J07      |                     |  |  |  |
| 12 | PERFECT SHOW SS COM J10        |                     | FREEDOM J18                     |                     | SIZZLER FOUNTAIN           |                     | CAN OF WORMS                   |                     |  |  |  |
| 13 | PYRO PAK BAG SS COM J10        |                     | FRUIT BOWL J21                  |                     | SMILE J20                  |                     | GLOW SNAPS (WINDOW) J 22       |                     |  |  |  |
| 14 | THE BIG DELUXE SS-ALL J11      |                     | GUIDING LIGHT                   |                     | SPARKLEBERRY               |                     | LIGHTNING FLASH-BOX OF 6 J07   |                     |  |  |  |
| 15 | TNT SACK PACK NO WHEELS SS J20 |                     | INFERNO                         |                     | TAKE A HIT J20             |                     | MORNING GLORY TNT #10          |                     |  |  |  |
| 16 |                                |                     | ISLAND ESCAPE J22               |                     | TENTACLES                  |                     | MORNING GLORY TORCH 14 IN J09  |                     |  |  |  |
| 17 |                                |                     | JUMBO 20 ROCKET FOUNTAIN        |                     | TIDAL WAVE J22             |                     | MONSTER TRUCK                  |                     |  |  |  |
| 18 |                                |                     | JUMBO PURPLE RAIN J11           |                     | TNT BARREL J21             |                     | MR TURTLE                      |                     |  |  |  |
| 19 |                                |                     | JUNGLE FLOWER                   |                     | TNT BOTTLE OF SPARKS       |                     | PARTY TME PARTY POPPER J07 ST  |                     |  |  |  |
| 20 |                                |                     | LARGE MOUTH J20                 |                     | TNT TORCH                  |                     | POP- IT'S TNT                  |                     |  |  |  |
| 21 |                                |                     | LAVA PANTHER J22                |                     | TOXIC BARREL FOUNTAIN      |                     | PULL STRING SMOKE GRENADE J07  |                     |  |  |  |
| 22 |                                |                     | LAVA SAUCE FOUNTAIN J21         |                     | USA ROCKET FOUNTAIN        |                     | SIR DUMPS A LOT J15            |                     |  |  |  |
| 23 |                                |                     | LET'S DO THIS J15               |                     | URBAN ASSAULT VEHICLE      |                     | SMALL TANK W STAR 10/12 CC J14 |                     |  |  |  |
| 24 |                                |                     | L'IL RED DEVIL J09              |                     |                            |                     | SMOKE BALL BAG OF 6 J13        |                     |  |  |  |
| 25 |                                |                     | MAD DOG FOUNTAIN                |                     |                            |                     | SMOKE BALLS ASST'D TNT J07     |                     |  |  |  |
| 26 |                                |                     | MAGIC SEASHELL FOUNTAIN J23     |                     |                            |                     | SMOKE BOMB J11                 |                     |  |  |  |
| 27 |                                |                     | MAGIC WHIP J17                  |                     |                            |                     | SMOKE GRENADE W/FUSE PDQ J15   |                     |  |  |  |
| 28 |                                |                     | MAGNETIC HEAT                   |                     |                            |                     | TNT BLAST 6PK                  |                     |  |  |  |
| 29 |                                |                     | MAIN SQUEEZE REGISTER SPECIAL   |                     |                            |                     | TNT BLASTS BAG OF 6 J07        |                     |  |  |  |
| 30 |                                |                     | MAKE THE GRADE FOUNTAIN         |                     |                            |                     |                                |                     |  |  |  |
| 31 |                                |                     | MIGHTY SWORD J21                |                     |                            |                     |                                |                     |  |  |  |
| 32 |                                |                     | MINI CALIFORNIA ROCKET FOUNTAIN |                     |                            |                     |                                |                     |  |  |  |
| 33 |                                |                     | MINI MONSTER FOUNTAIN           |                     |                            |                     |                                |                     |  |  |  |
| 34 |                                |                     |                                 |                     |                            |                     |                                |                     |  |  |  |
| 35 |                                |                     |                                 |                     |                            |                     |                                |                     |  |  |  |
| 36 |                                |                     |                                 |                     |                            |                     |                                |                     |  |  |  |
| 37 |                                |                     |                                 |                     |                            |                     |                                |                     |  |  |  |
| 39 |                                |                     |                                 |                     |                            |                     |                                |                     |  |  |  |
| 40 |                                |                     |                                 |                     |                            |                     |                                |                     |  |  |  |
| 41 | ,,,                            |                     |                                 |                     |                            |                     |                                |                     |  |  |  |
| 42 | <u>``</u>                      |                     |                                 |                     |                            |                     |                                |                     |  |  |  |