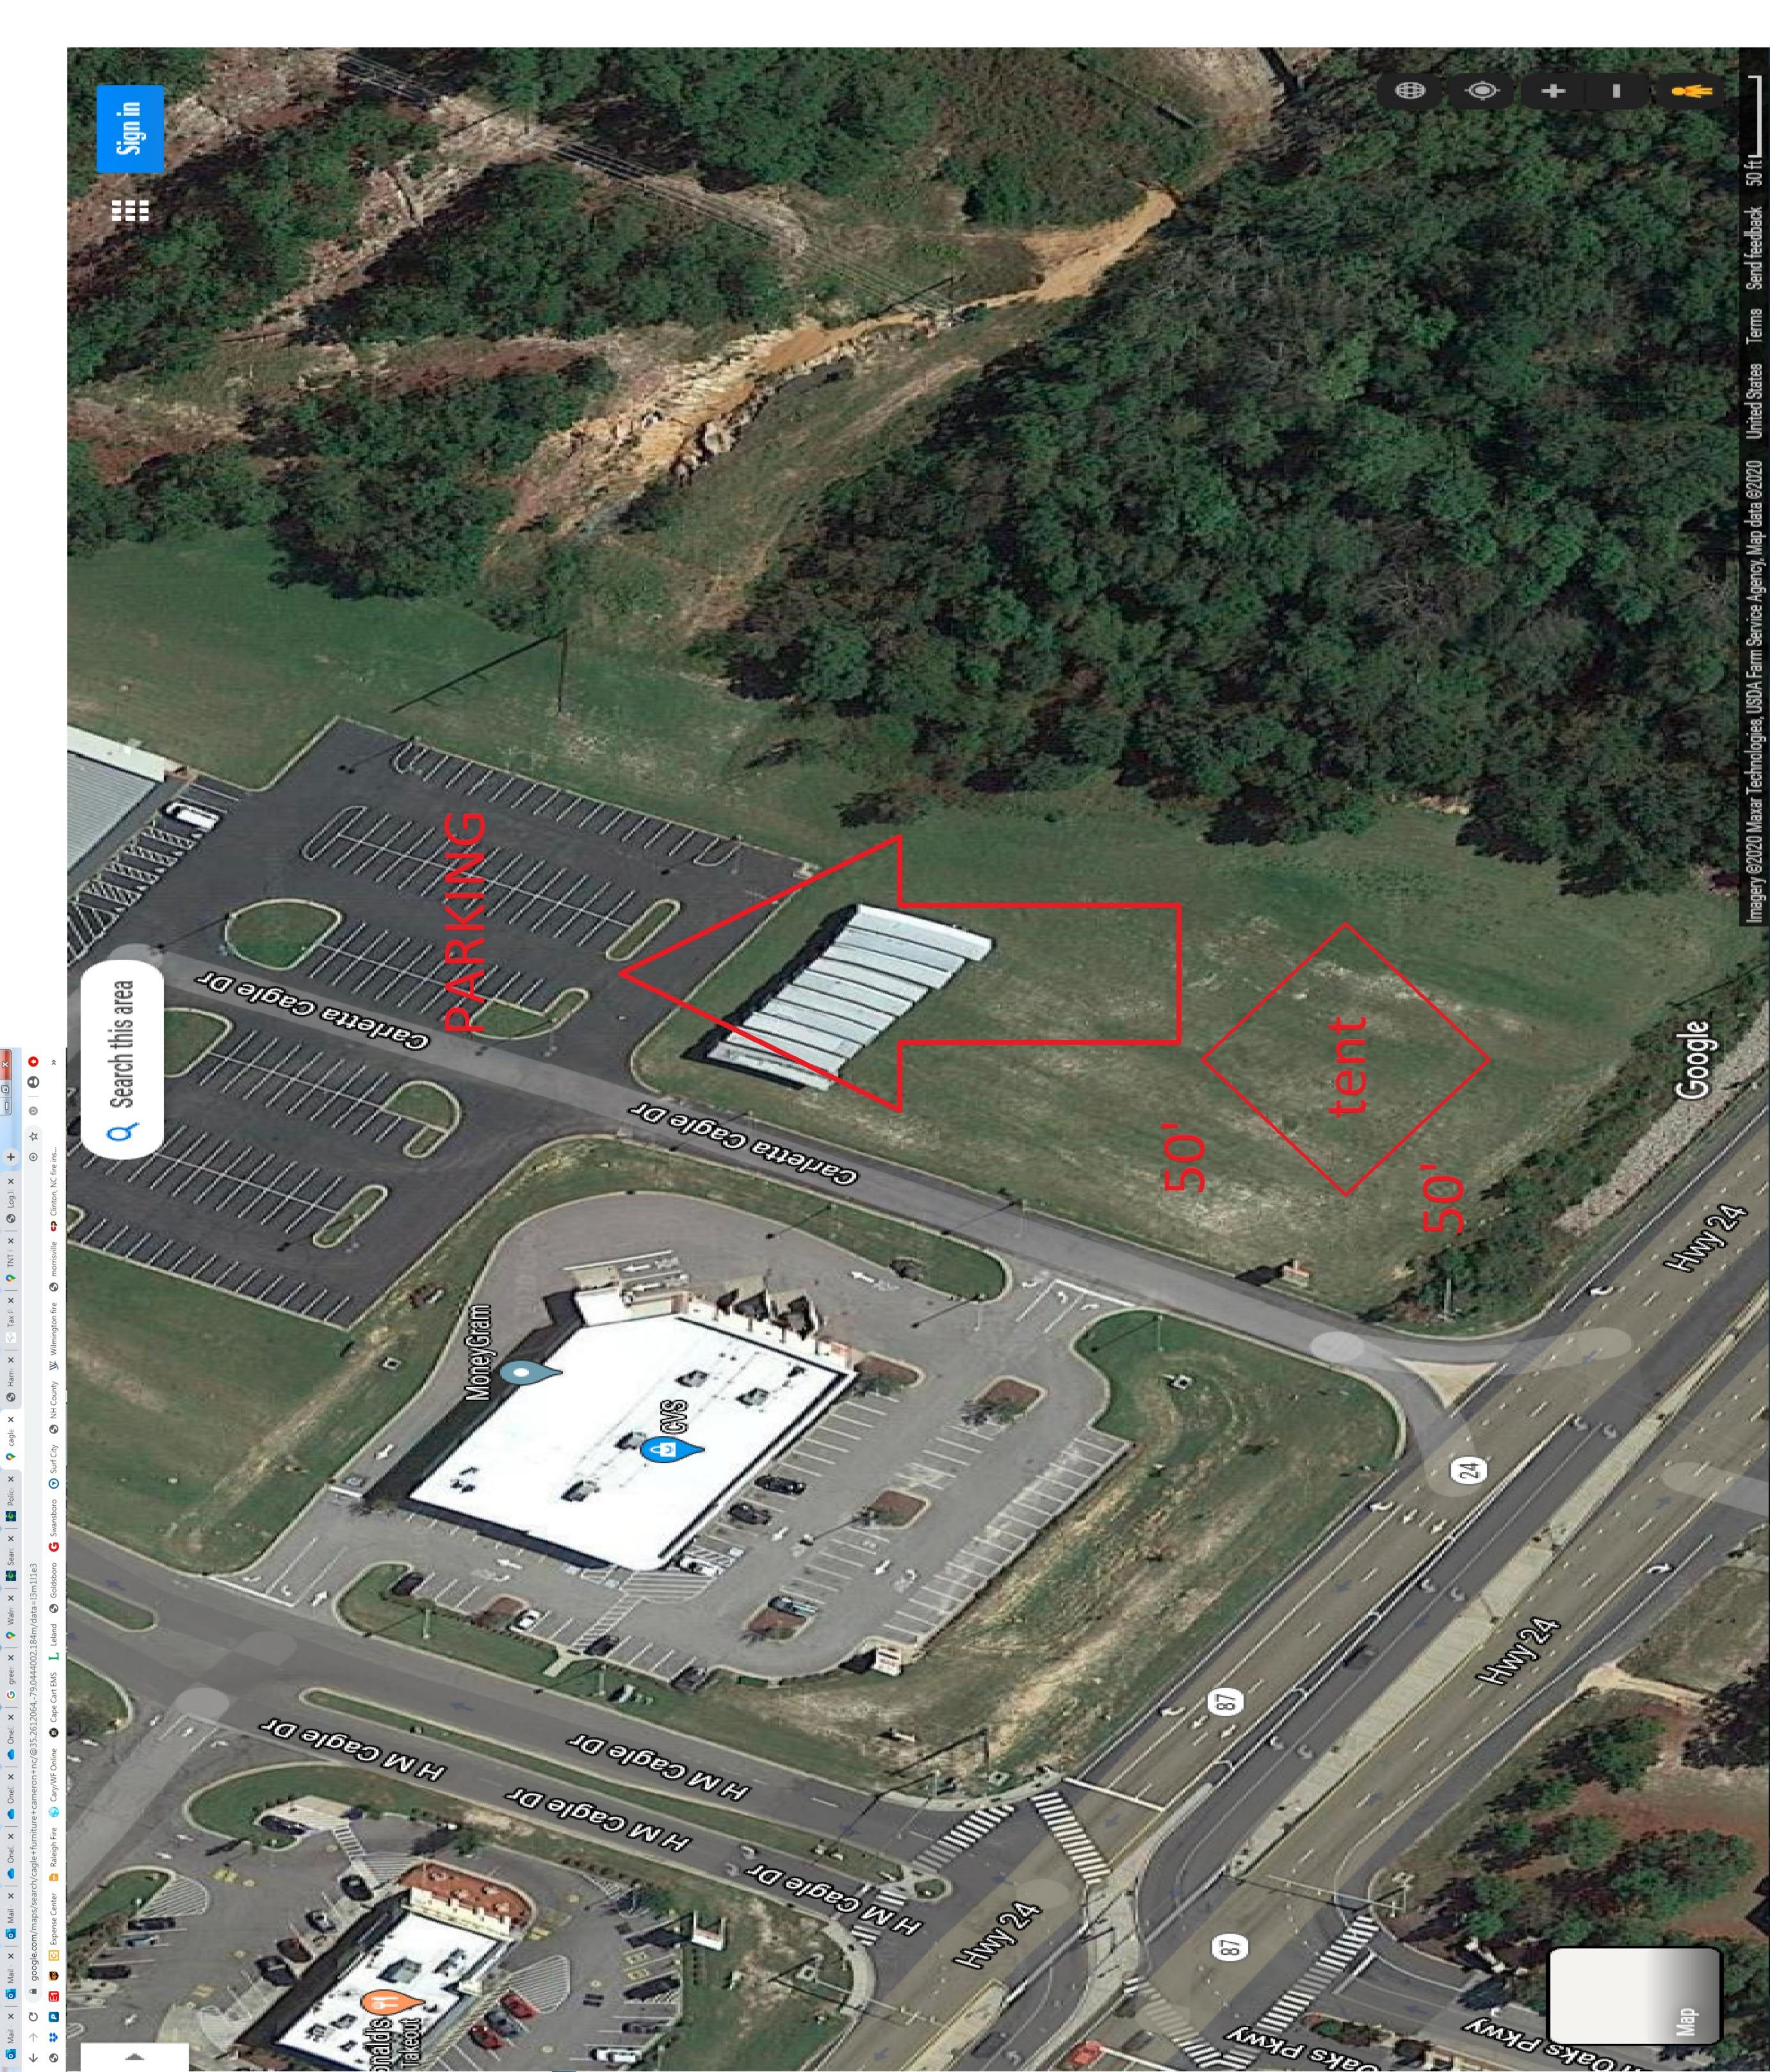

### COUNTY OF HARNETT

This LEASE AGREEMENT ("Agreement") is made this and day of March 2021, between H. M.'s KIDS, INC., a North Carolina corporation, through its manager Riddle Commercial Properties, Inc., located at 4200 Morganton Road, Suite 150, Fayetteville, North Carolina 28314 ("Lessor") and AMERICAN PROMOTIONAL EVENTS, INC.- EAST D/B/A TNT FIREWORKS ("Lessee") whose address is 4511 Helton Drive, Florence, AL 35630.

#### WITNESSETH

- 1. "Lessor" hereby agrees to permit "Lessee" the right to use property of "Lessor" for promotion and sell of fireworks, and for no other purpose. Lessee shall not have the right to sublease portions of the property to other vendors or users.
- 2. Term of Agreement and Rent Amount The term of agreement shall be for Five (5) years for the following Holidays and dates:
  - A. New Year Festivities December 23<sup>rd</sup> through January 3<sup>rd</sup> Rental Rate of each year.
  - B. Fourth of July June 19<sup>th</sup> through July 5<sup>th</sup> Rental Rate of 1 each year.
- 3. Taxes "Lessor" shall pay all applicable taxes or assessments levied and assessed on the leased property during the term of the agreement. "Lessee" shall pay all taxes on any personal property stored in or on the leased property.
- 4. Description Use of property listed as located on 3035 NC Highway 87 South, located in Cameron, North Carolina. The subject is more particularly described on the Attached" Exhibit A" and outlined in red. Parking, all vehicles must park in the Cagle Furniture parking lot.
- 5. Consideration Sum of in advance for each Term of Agreement/Fourth of July and the sum of