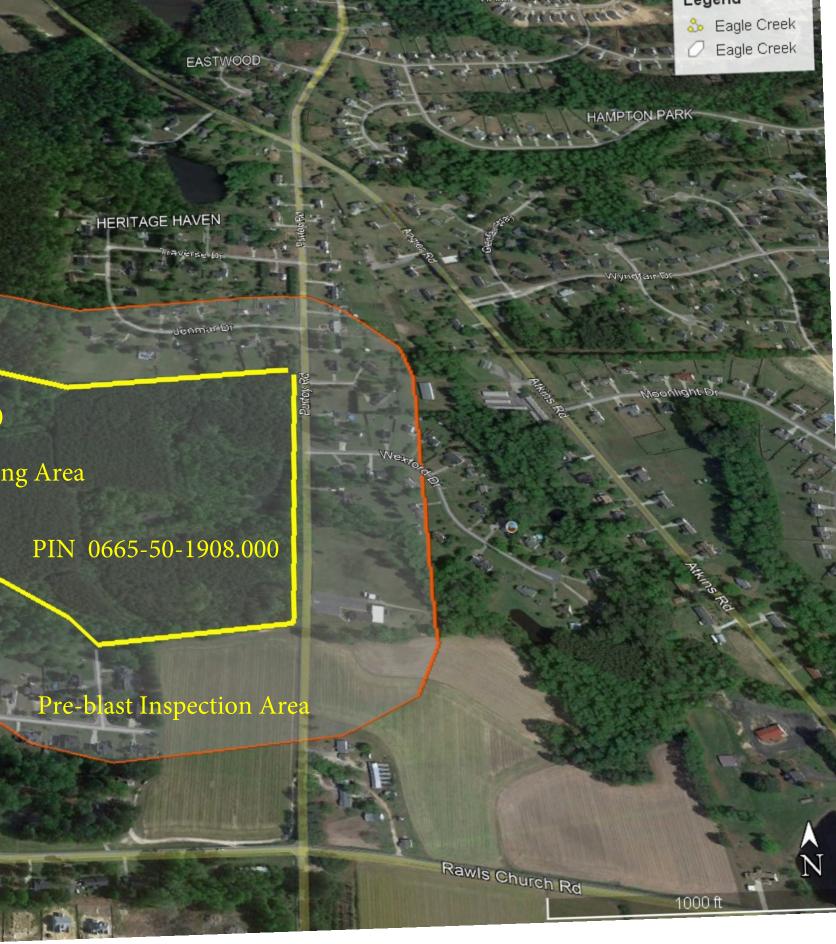

## Untitled Map

Write a description for your map.

PIN 0665-40-1733.000

Blasting Area

Woodfield Ct

Rawls Church Rd

1

Pre-blast inspection area