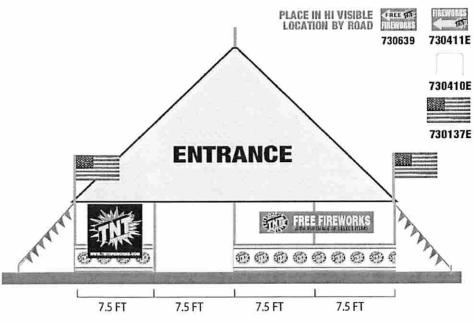

# TNT FIREWORKS PLAN-O-GRAM SAFE and SANE ---- TENT

# TENT SIGNAGE PLACEMENT

**LONG SIDES** 

10 FT

10 FT

7.5 FT

7.5 FT

730640

730224E

730106E

PLACE IN HI VISIBLE LOCATION BY ROAD

730287E

730089E

PLACE ON LOW TRAFFIC SIDE OF TENT

730225E

PLACE ON HIGH TRAFFIC SIDE OF TENT

730369

00000000

730473E

444444

730147E

7.5 FT

7.5 FT

|    | A                              | В                      | С                               | D                   | Е                          | F                   | G                              | Н                   |  |  |
|----|--------------------------------|------------------------|---------------------------------|---------------------|----------------------------|---------------------|--------------------------------|---------------------|--|--|
| 1  | 2023 Product List              |                        |                                 | ALL ITEMS           | TEMS IN ALPHABETICAL ORDER |                     |                                |                     |  |  |
| 2  | Item Description               | Grams Item Description |                                 | Grams               | Item Description           |                     | Item Description               | Grams               |  |  |
| 3  | <u>ASSORTMENTS</u>             | All items under 200    | <u>FOUNTAINS</u>                | All items under 200 | FOUNTAINS (cont.)          | All items under 200 | NOVELTIES                      | All items under 200 |  |  |
| 4  | 49'ER S/S COM J10              |                        | AMERICAN SPIRIT FTN             |                     | OLD GLORY FOUNTAIN         |                     | #10 GOLD SPARKLER J09          |                     |  |  |
| 5  | ALL AMERICAN SS COM J10        |                        | ВОМВ РОР Ј22                    |                     | OPTICAL ILLUSION           |                     | #14 NEON SPARKLERS PDQ NYP J14 |                     |  |  |
| 6  | BIG TIMER S/S J09              |                        | CENTENNIAL FOUNTAIN             |                     | PICCOLO PETE FOUNTAIN      |                     | #20 MORNING GLORY              |                     |  |  |
| 7  | CENTENNIAL SS ALL J20          |                        | COOL BREEZE                     |                     | PINK DIAMONDS J06          |                     | #20 SPARKLER GOLD J09          |                     |  |  |
| 8  | GOOD TIME BAG                  |                        | COUNT IT DOWN                   |                     | PINK ICE J06               |                     | 36 IN MORNING GLORY BAG OF 6   |                     |  |  |
| 9  | GRAB BAG SPECIAL SS SM         |                        | CUCKOO FOUNTAIN                 |                     | PUPPY PARTY FOUNTAIN J23   |                     | 5K TNT CRACKLING THUNDER 6FT   |                     |  |  |
| 10 | HOT ZONE SS COM                |                        | FAIRY WAND J21                  |                     | PURPLE RAIN FOUNTAIN       |                     | ASSORTED COLOR AMMO SMOKE      |                     |  |  |
| 11 | INDEPENDENCE TRAY SS COM J10   |                        | FANCY PANTS J23                 |                     | REVOLUTION FOUNTAIN J19    |                     | ASST. COLOR SNAKE-TNT J07      |                     |  |  |
| 12 | PERFECT SHOW SS COM J10        |                        | FREEDOM J18                     |                     | SIZZLER FOUNTAIN           |                     | CAN OF WORMS                   |                     |  |  |
| 13 | PYRO PAK BAG SS COM J10        |                        | FRUIT BOWL J21                  |                     | SMILE J20                  |                     | GLOW SNAPS (WINDOW) J 22       |                     |  |  |
| 14 | THE BIG DELUXE SS-ALL J11      |                        | GUIDING LIGHT                   |                     | SPARKLEBERRY               |                     | LIGHTNING FLASH-BOX OF 6 J07   |                     |  |  |
| 15 | TNT SACK PACK NO WHEELS SS J20 |                        | INFERNO                         |                     | TAKE A HIT J20             |                     | MORNING GLORY TNT #10          |                     |  |  |
| 16 |                                |                        | ISLAND ESCAPE J22               |                     | TENTACLES                  |                     | MORNING GLORY TORCH 14 IN J09  |                     |  |  |
| 17 |                                |                        | JUMBO 20 ROCKET FOUNTAIN        |                     | TIDAL WAVE J22             |                     | MONSTER TRUCK                  |                     |  |  |
| 18 |                                |                        | JUMBO PURPLE RAIN J11           |                     | TNT BARREL J21             |                     | MR TURTLE                      |                     |  |  |
| 19 |                                |                        | JUNGLE FLOWER                   |                     | TNT BOTTLE OF SPARKS       |                     | PARTY TME PARTY POPPER J07 ST  |                     |  |  |
| 20 |                                |                        | LARGE MOUTH J20                 |                     | TNT TORCH                  |                     | POP- IT'S TNT                  |                     |  |  |
| 21 |                                |                        | LAVA PANTHER J22                |                     | TOXIC BARREL FOUNTAIN      |                     | PULL STRING SMOKE GRENADE J07  |                     |  |  |
| 22 |                                |                        | LAVA SAUCE FOUNTAIN J21         |                     | USA ROCKET FOUNTAIN        |                     | SIR DUMPS A LOT J15            |                     |  |  |
| 23 |                                |                        | LET'S DO THIS J15               |                     | URBAN ASSAULT VEHICLE      |                     | SMALL TANK W STAR 10/12 CC J14 |                     |  |  |
| 24 |                                |                        | L'IL RED DEVIL J09              |                     |                            |                     | SMOKE BALL BAG OF 6 J13        |                     |  |  |
| 25 |                                |                        | MAD DOG FOUNTAIN                |                     |                            |                     | SMOKE BALLS ASST'D TNT J07     |                     |  |  |
| 26 |                                |                        | MAGIC SEASHELL FOUNTAIN J23     |                     |                            |                     | SMOKE BOMB J11                 |                     |  |  |
| 27 |                                |                        | MAGIC WHIP J17                  |                     |                            |                     | SMOKE GRENADE W/FUSE PDQ J15   |                     |  |  |
| 28 |                                |                        | MAGNETIC HEAT                   |                     |                            |                     | TNT BLAST 6PK                  |                     |  |  |
| 29 |                                |                        | MAIN SQUEEZE REGISTER SPECIAL   |                     |                            |                     | TNT BLASTS BAG OF 6 J07        |                     |  |  |
| 30 |                                |                        | MAKE THE GRADE FOUNTAIN         |                     |                            |                     |                                |                     |  |  |
| 31 |                                |                        | MIGHTY SWORD J21                |                     |                            |                     |                                |                     |  |  |
| 32 |                                |                        | MINI CALIFORNIA ROCKET FOUNTAIN |                     |                            |                     |                                |                     |  |  |
| 33 |                                |                        | MINI MONSTER FOUNTAIN           |                     |                            |                     |                                |                     |  |  |
| 34 |                                |                        |                                 |                     |                            |                     |                                |                     |  |  |
| 35 |                                |                        |                                 |                     |                            |                     |                                |                     |  |  |
| 36 |                                |                        |                                 |                     |                            |                     |                                |                     |  |  |
| 37 |                                |                        |                                 |                     |                            |                     |                                |                     |  |  |
| 39 |                                |                        |                                 |                     |                            |                     |                                |                     |  |  |
| 40 |                                |                        |                                 |                     |                            |                     |                                |                     |  |  |
| 41 | ,,,                            |                        |                                 |                     |                            |                     |                                |                     |  |  |
| 42 | <u>``</u>                      |                        |                                 |                     |                            |                     |                                |                     |  |  |