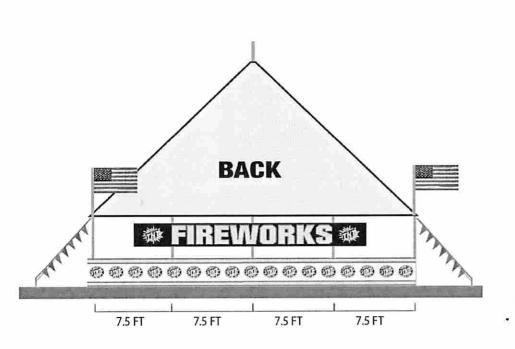

# TNT FIREWORKS PLAN-O-GRAM SAFE and SANE ---- TENT

# TENT SIGNAGE PLACEMENT

**LONG SIDES** 

10 FT

10 FT

7.5 FT

7.5 FT

730640

730224E

730106E

PLACE IN HI VISIBLE LOCATION BY ROAD

730287E

730089E

PLACE ON LOW TRAFFIC SIDE OF TENT

730225E

PLACE ON HIGH TRAFFIC SIDE OF TENT

730369

00000000

730473E

444444

730147E

7.5 FT

7.5 FT

|    | A                              | В                      | С                               | D                   | Е                          | F                   | G                              | Н                   |  |  |
|----|--------------------------------|------------------------|---------------------------------|---------------------|----------------------------|---------------------|--------------------------------|---------------------|--|--|
| 1  | 2023 Product List              |                        |                                 | ALL ITEMS           | TEMS IN ALPHABETICAL ORDER |                     |                                |                     |  |  |
| 2  | Item Description               | Grams Item Description |                                 | Grams               | Item Description           |                     | Item Description               | Grams               |  |  |
| 3  | <u>ASSORTMENTS</u>             | All items under 200    | <u>FOUNTAINS</u>                | All items under 200 | FOUNTAINS (cont.)          | All items under 200 | NOVELTIES                      | All items under 200 |  |  |
| 4  | 49'ER S/S COM J10              |                        | AMERICAN SPIRIT FTN             |                     | OLD GLORY FOUNTAIN         |                     | #10 GOLD SPARKLER J09          |                     |  |  |
| 5  | ALL AMERICAN SS COM J10        |                        | ВОМВ РОР Ј22                    |                     | OPTICAL ILLUSION           |                     | #14 NEON SPARKLERS PDQ NYP J14 |                     |  |  |
| 6  | BIG TIMER S/S J09              |                        | CENTENNIAL FOUNTAIN             |                     | PICCOLO PETE FOUNTAIN      |                     | #20 MORNING GLORY              |                     |  |  |
| 7  | CENTENNIAL SS ALL J20          |                        | COOL BREEZE                     |                     | PINK DIAMONDS J06          |                     | #20 SPARKLER GOLD J09          |                     |  |  |
| 8  | GOOD TIME BAG                  |                        | COUNT IT DOWN                   |                     | PINK ICE J06               |                     | 36 IN MORNING GLORY BAG OF 6   |                     |  |  |
| 9  | GRAB BAG SPECIAL SS SM         |                        | CUCKOO FOUNTAIN                 |                     | PUPPY PARTY FOUNTAIN J23   |                     | 5K TNT CRACKLING THUNDER 6FT   |                     |  |  |
| 10 | HOT ZONE SS COM                |                        | FAIRY WAND J21                  |                     | PURPLE RAIN FOUNTAIN       |                     | ASSORTED COLOR AMMO SMOKE      |                     |  |  |
| 11 | INDEPENDENCE TRAY SS COM J10   |                        | FANCY PANTS J23                 |                     | REVOLUTION FOUNTAIN J19    |                     | ASST. COLOR SNAKE-TNT J07      |                     |  |  |
| 12 | PERFECT SHOW SS COM J10        |                        | FREEDOM J18                     |                     | SIZZLER FOUNTAIN           |                     | CAN OF WORMS                   |                     |  |  |
| 13 | PYRO PAK BAG SS COM J10        |                        | FRUIT BOWL J21                  |                     | SMILE J20                  |                     | GLOW SNAPS (WINDOW) J 22       |                     |  |  |
| 14 | THE BIG DELUXE SS-ALL J11      |                        | GUIDING LIGHT                   |                     | SPARKLEBERRY               |                     | LIGHTNING FLASH-BOX OF 6 J07   |                     |  |  |
| 15 | TNT SACK PACK NO WHEELS SS J20 |                        | INFERNO                         |                     | TAKE A HIT J20             |                     | MORNING GLORY TNT #10          |                     |  |  |
| 16 |                                |                        | ISLAND ESCAPE J22               |                     | TENTACLES                  |                     | MORNING GLORY TORCH 14 IN J09  |                     |  |  |
| 17 |                                |                        | JUMBO 20 ROCKET FOUNTAIN        |                     | TIDAL WAVE J22             |                     | MONSTER TRUCK                  |                     |  |  |
| 18 |                                |                        | JUMBO PURPLE RAIN J11           |                     | TNT BARREL J21             |                     | MR TURTLE                      |                     |  |  |
| 19 |                                |                        | JUNGLE FLOWER                   |                     | TNT BOTTLE OF SPARKS       |                     | PARTY TME PARTY POPPER J07 ST  |                     |  |  |
| 20 |                                |                        | LARGE MOUTH J20                 |                     | TNT TORCH                  |                     | POP- IT'S TNT                  |                     |  |  |
| 21 |                                |                        | LAVA PANTHER J22                |                     | TOXIC BARREL FOUNTAIN      |                     | PULL STRING SMOKE GRENADE J07  |                     |  |  |
| 22 |                                |                        | LAVA SAUCE FOUNTAIN J21         |                     | USA ROCKET FOUNTAIN        |                     | SIR DUMPS A LOT J15            |                     |  |  |
| 23 |                                |                        | LET'S DO THIS J15               |                     | URBAN ASSAULT VEHICLE      |                     | SMALL TANK W STAR 10/12 CC J14 |                     |  |  |
| 24 |                                |                        | L'IL RED DEVIL J09              |                     |                            |                     | SMOKE BALL BAG OF 6 J13        |                     |  |  |
| 25 |                                |                        | MAD DOG FOUNTAIN                |                     |                            |                     | SMOKE BALLS ASST'D TNT J07     |                     |  |  |
| 26 |                                |                        | MAGIC SEASHELL FOUNTAIN J23     |                     |                            |                     | SMOKE BOMB J11                 |                     |  |  |
| 27 |                                |                        | MAGIC WHIP J17                  |                     |                            |                     | SMOKE GRENADE W/FUSE PDQ J15   |                     |  |  |
| 28 |                                |                        | MAGNETIC HEAT                   |                     |                            |                     | TNT BLAST 6PK                  |                     |  |  |
| 29 |                                |                        | MAIN SQUEEZE REGISTER SPECIAL   |                     |                            |                     | TNT BLASTS BAG OF 6 J07        |                     |  |  |
| 30 |                                |                        | MAKE THE GRADE FOUNTAIN         |                     |                            |                     |                                |                     |  |  |
| 31 |                                |                        | MIGHTY SWORD J21                |                     |                            |                     |                                |                     |  |  |
| 32 |                                |                        | MINI CALIFORNIA ROCKET FOUNTAIN |                     |                            |                     |                                |                     |  |  |
| 33 |                                |                        | MINI MONSTER FOUNTAIN           |                     |                            |                     |                                |                     |  |  |
| 34 |                                |                        |                                 |                     |                            |                     |                                |                     |  |  |
| 35 |                                |                        |                                 |                     |                            |                     |                                |                     |  |  |
| 36 |                                |                        |                                 |                     |                            |                     |                                |                     |  |  |
| 37 |                                |                        |                                 |                     |                            |                     |                                |                     |  |  |
| 39 |                                |                        |                                 |                     |                            |                     |                                |                     |  |  |
| 40 |                                |                        |                                 |                     |                            |                     |                                |                     |  |  |
| 41 | ,,,                            |                        |                                 |                     |                            |                     |                                |                     |  |  |
| 42 | <u>``</u>                      |                        |                                 |                     |                            |                     |                                |                     |  |  |