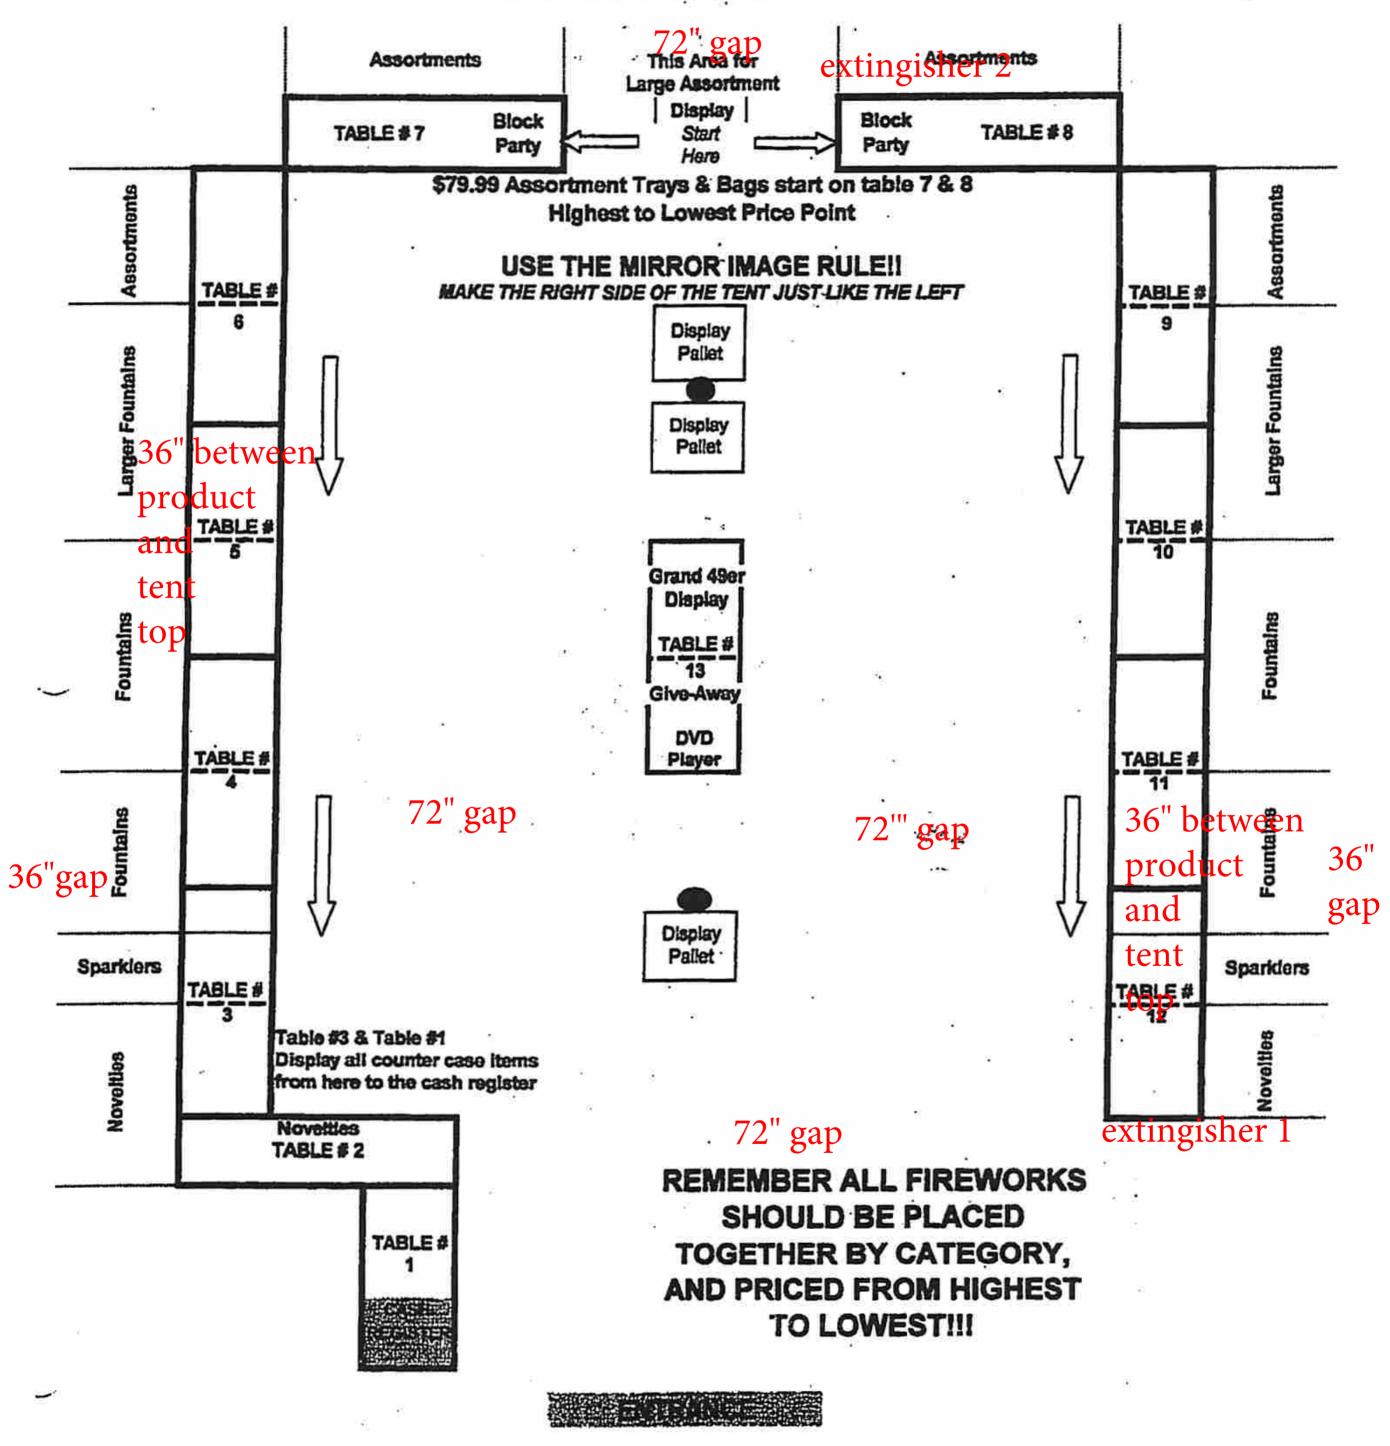

# TNT FIREWORKS PLAN-O-GRAM SAFE and SANE ---- TENT

|          | А                              | В                   | С                               | D                   | Е                              | F                   | G                              | Н                   |
|----------|--------------------------------|---------------------|---------------------------------|---------------------|--------------------------------|---------------------|--------------------------------|---------------------|
| 1        | 2023 Product List              |                     |                                 | ALL ITEMS           | IN ALPHABETICA                 | AL ORDER            |                                |                     |
| 2        |                                | Grams               | Item Description                | Grams               | Item Description               |                     | Item Description               | Grams               |
| 3        | ASSORTMENTS                    | All items under 200 | <u>FOUNTAINS</u>                | All items under 200 | FOUNTAINS (cont.)              | All items under 200 | <u>NOVELTIES</u>               | All items under 200 |
| 4        | 49'ER S/S COM J10              |                     | AMERICAN SPIRIT FTN             |                     | OLD GLORY FOUNTAIN             |                     | #10 GOLD SPARKLER J09          |                     |
| 5        | ALL AMERICAN SS COM J10        |                     | BOMB POP J22                    |                     | OPTICAL ILLUSION               |                     | #14 NEON SPARKLERS PDQ NYP J14 |                     |
| 6        | BIG TIMER S/S J09              |                     | CENTENNIAL FOUNTAIN             |                     | PICCOLO PETE FOUNTAIN          |                     | #20 MORNING GLORY              |                     |
| 7        | CENTENNIAL SS ALL J20          |                     | COOL BREEZE                     |                     | PINK DIAMONDS J06              |                     | #20 SPARKLER GOLD J09          |                     |
| 8        | GOOD TIME BAG                  |                     | COUNT IT DOWN                   |                     | PINK ICE J06                   |                     | 36 IN MORNING GLORY BAG OF 6   |                     |
| 9        | GRAB BAG SPECIAL SS SM         |                     | CUCKOO FOUNTAIN                 |                     | PUPPY PARTY FOUNTAIN J23       |                     | 5K TNT CRACKLING THUNDER 6FT   |                     |
| 10       | HOT ZONE SS COM                |                     | FAIRY WAND J21                  |                     | PURPLE RAIN FOUNTAIN           |                     | ASSORTED COLOR AMMO SMOKE      |                     |
| 11       | INDEPENDENCE TRAY SS COM J10   |                     | FANCY PANTS J23                 |                     | <b>REVOLUTION FOUNTAIN J19</b> |                     | ASST. COLOR SNAKE-TNT J07      |                     |
| 12       | PERFECT SHOW SS COM J10        |                     | FREEDOM J18                     |                     | SIZZLER FOUNTAIN               |                     | CAN OF WORMS                   |                     |
| 13       | PYRO PAK BAG SS COM J10        |                     | FRUIT BOWL J21                  |                     | SMILE J20                      |                     | GLOW SNAPS (WINDOW) J 22       |                     |
| 14       | THE BIG DELUXE SS-ALL J11      |                     | GUIDING LIGHT                   |                     | SPARKLEBERRY                   |                     | LIGHTNING FLASH-BOX OF 6 J07   |                     |
| 15       | TNT SACK PACK NO WHEELS SS J20 |                     | INFERNO                         |                     | TAKE A HIT J20                 |                     | MORNING GLORY TNT #10          |                     |
| 16       |                                |                     | ISLAND ESCAPE J22               |                     | TENTACLES                      |                     | MORNING GLORY TORCH 14 IN J09  |                     |
| 17       |                                |                     | JUMBO 20 ROCKET FOUNTAIN        |                     | TIDAL WAVE J22                 |                     | MONSTER TRUCK                  |                     |
| 18       |                                |                     | JUMBO PURPLE RAIN J11           |                     | TNT BARREL J21                 |                     | MR TURTLE                      |                     |
| 19       |                                |                     | JUNGLE FLOWER                   |                     | TNT BOTTLE OF SPARKS           |                     | PARTY TME PARTY POPPER J07 ST  |                     |
| 20       |                                |                     | LARGE MOUTH J20                 |                     | TNT TORCH                      |                     | POP- IT'S TNT                  |                     |
| 21       |                                |                     | LAVA PANTHER J22                |                     | TOXIC BARREL FOUNTAIN          |                     | PULL STRING SMOKE GRENADE J07  |                     |
| 22       |                                |                     | LAVA SAUCE FOUNTAIN J21         |                     | USA ROCKET FOUNTAIN            |                     | SIR DUMPS A LOT J15            |                     |
| 23       |                                |                     | LET'S DO THIS J15               |                     | URBAN ASSAULT VEHICLE          |                     | SMALL TANK W STAR 10/12 CC J14 |                     |
| 24       |                                |                     | L'IL RED DEVIL J09              |                     |                                |                     | SMOKE BALL BAG OF 6 J13        |                     |
| 25       |                                |                     | MAD DOG FOUNTAIN                |                     |                                |                     | SMOKE BALLS ASST'D TNT J07     |                     |
| 26       |                                |                     | MAGIC SEASHELL FOUNTAIN J23     |                     |                                |                     | SMOKE BOMB J11                 |                     |
| 27       |                                |                     | MAGIC WHIP J17                  |                     |                                |                     | SMOKE GRENADE W/FUSE PDQ J15   |                     |
| 28       |                                |                     | MAGNETIC HEAT                   |                     |                                |                     | TNT BLAST 6PK                  |                     |
| 29       |                                |                     | MAIN SQUEEZE REGISTER SPECIAL   |                     |                                |                     | TNT BLASTS BAG OF 6 J07        |                     |
| 30       |                                |                     | MAKE THE GRADE FOUNTAIN         |                     |                                |                     |                                |                     |
| 31       |                                |                     | MIGHTY SWORD J21                |                     |                                |                     |                                |                     |
| 32       |                                |                     | MINI CALIFORNIA ROCKET FOUNTAIN |                     |                                |                     |                                |                     |
| 33       |                                |                     | MINI MONSTER FOUNTAIN           |                     |                                |                     |                                |                     |
| 34       |                                |                     |                                 |                     |                                |                     |                                |                     |
| 35       |                                |                     |                                 |                     |                                |                     |                                |                     |
| 36       |                                |                     |                                 |                     |                                |                     |                                |                     |
| 37       |                                |                     |                                 |                     |                                |                     |                                |                     |
| 38<br>39 |                                |                     |                                 |                     |                                |                     |                                |                     |
| 40       |                                |                     |                                 |                     |                                |                     |                                |                     |
| 41       |                                |                     |                                 |                     |                                |                     |                                |                     |
| 42       | <u>···</u>                     |                     |                                 |                     |                                |                     |                                |                     |