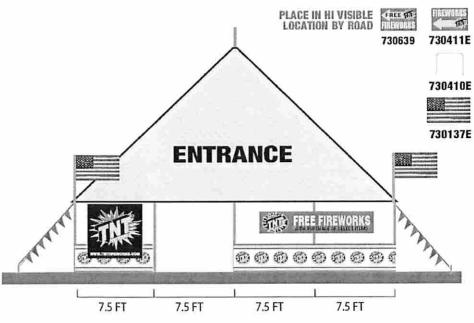

# TENT SIGNAGE PLACEMENT

**LONG SIDES** 

10 FT

10 FT

7.5 FT

7.5 FT

730640

730224E

730106E

PLACE IN HI VISIBLE LOCATION BY ROAD

730287E

730089E

PLACE ON LOW TRAFFIC SIDE OF TENT

730225E

PLACE ON HIGH TRAFFIC SIDE OF TENT

730369

00000000

730473E

444444

730147E

7.5 FT

7.5 FT

|    | A                              | В                   | С                               | D                   | Е                        | F                   | G                              | Н                   |  |
|----|--------------------------------|---------------------|---------------------------------|---------------------|--------------------------|---------------------|--------------------------------|---------------------|--|
| 1  | 2023 Product List              |                     |                                 | ALL ITEMS           | IS IN ALPHABETICAL ORDER |                     |                                |                     |  |
| 2  | Item Description               | Grams               | Item Description                | Grams               | Item Description         |                     | Item Description               | Grams               |  |
| 3  | <u>ASSORTMENTS</u>             | All items under 200 | <u>FOUNTAINS</u>                | All items under 200 | FOUNTAINS (cont.)        | All items under 200 | NOVELTIES                      | All items under 200 |  |
| 4  | 49'ER S/S COM J10              |                     | AMERICAN SPIRIT FTN             |                     | OLD GLORY FOUNTAIN       |                     | #10 GOLD SPARKLER J09          |                     |  |
| 5  | ALL AMERICAN SS COM J10        |                     | ВОМВ РОР Ј22                    |                     | OPTICAL ILLUSION         |                     | #14 NEON SPARKLERS PDQ NYP J14 |                     |  |
| 6  | BIG TIMER S/S J09              |                     | CENTENNIAL FOUNTAIN             |                     | PICCOLO PETE FOUNTAIN    |                     | #20 MORNING GLORY              |                     |  |
| 7  | CENTENNIAL SS ALL J20          |                     | COOL BREEZE                     |                     | PINK DIAMONDS J06        |                     | #20 SPARKLER GOLD J09          |                     |  |
| 8  | GOOD TIME BAG                  |                     | COUNT IT DOWN                   |                     | PINK ICE J06             |                     | 36 IN MORNING GLORY BAG OF 6   |                     |  |
| 9  | GRAB BAG SPECIAL SS SM         |                     | CUCKOO FOUNTAIN                 |                     | PUPPY PARTY FOUNTAIN J23 |                     | 5K TNT CRACKLING THUNDER 6FT   |                     |  |
| 10 | HOT ZONE SS COM                |                     | FAIRY WAND J21                  |                     | PURPLE RAIN FOUNTAIN     |                     | ASSORTED COLOR AMMO SMOKE      |                     |  |
| 11 | INDEPENDENCE TRAY SS COM J10   |                     | FANCY PANTS J23                 |                     | REVOLUTION FOUNTAIN J19  |                     | ASST. COLOR SNAKE-TNT J07      |                     |  |
| 12 | PERFECT SHOW SS COM J10        |                     | FREEDOM J18                     |                     | SIZZLER FOUNTAIN         |                     | CAN OF WORMS                   |                     |  |
| 13 | PYRO PAK BAG SS COM J10        |                     | FRUIT BOWL J21                  |                     | SMILE J20                |                     | GLOW SNAPS (WINDOW) J 22       |                     |  |
| 14 | THE BIG DELUXE SS-ALL J11      |                     | GUIDING LIGHT                   |                     | SPARKLEBERRY             |                     | LIGHTNING FLASH-BOX OF 6 J07   |                     |  |
| 15 | TNT SACK PACK NO WHEELS SS J20 |                     | INFERNO                         |                     | TAKE A HIT J20           |                     | MORNING GLORY TNT #10          |                     |  |
| 16 |                                |                     | ISLAND ESCAPE J22               |                     | TENTACLES                |                     | MORNING GLORY TORCH 14 IN J09  |                     |  |
| 17 |                                |                     | JUMBO 20 ROCKET FOUNTAIN        |                     | TIDAL WAVE J22           |                     | MONSTER TRUCK                  |                     |  |
| 18 |                                |                     | JUMBO PURPLE RAIN J11           |                     | TNT BARREL J21           |                     | MR TURTLE                      |                     |  |
| 19 |                                |                     | JUNGLE FLOWER                   |                     | TNT BOTTLE OF SPARKS     |                     | PARTY TME PARTY POPPER J07 ST  |                     |  |
| 20 |                                |                     | LARGE MOUTH J20                 |                     | TNT TORCH                |                     | POP- IT'S TNT                  |                     |  |
| 21 |                                |                     | LAVA PANTHER J22                |                     | TOXIC BARREL FOUNTAIN    |                     | PULL STRING SMOKE GRENADE J07  |                     |  |
| 22 |                                |                     | LAVA SAUCE FOUNTAIN J21         |                     | USA ROCKET FOUNTAIN      |                     | SIR DUMPS A LOT J15            |                     |  |
| 23 |                                |                     | LET'S DO THIS J15               |                     | URBAN ASSAULT VEHICLE    |                     | SMALL TANK W STAR 10/12 CC J14 |                     |  |
| 24 |                                |                     | L'IL RED DEVIL J09              |                     |                          |                     | SMOKE BALL BAG OF 6 J13        |                     |  |
| 25 |                                |                     | MAD DOG FOUNTAIN                |                     |                          |                     | SMOKE BALLS ASST'D TNT J07     |                     |  |
| 26 |                                |                     | MAGIC SEASHELL FOUNTAIN J23     |                     |                          |                     | SMOKE BOMB J11                 |                     |  |
| 27 |                                |                     | MAGIC WHIP J17                  |                     |                          |                     | SMOKE GRENADE W/FUSE PDQ J15   |                     |  |
| 28 |                                |                     | MAGNETIC HEAT                   |                     |                          |                     | TNT BLAST 6PK                  |                     |  |
| 29 |                                |                     | MAIN SQUEEZE REGISTER SPECIAL   |                     |                          |                     | TNT BLASTS BAG OF 6 J07        |                     |  |
| 30 |                                |                     | MAKE THE GRADE FOUNTAIN         |                     |                          |                     |                                |                     |  |
| 31 |                                |                     | MIGHTY SWORD J21                |                     |                          |                     |                                |                     |  |
| 32 |                                |                     | MINI CALIFORNIA ROCKET FOUNTAIN |                     |                          |                     |                                |                     |  |
| 33 |                                |                     | MINI MONSTER FOUNTAIN           |                     |                          |                     |                                |                     |  |
| 34 |                                |                     |                                 |                     |                          |                     |                                |                     |  |
| 35 |                                |                     |                                 |                     |                          |                     |                                |                     |  |
| 36 |                                |                     |                                 |                     |                          |                     |                                |                     |  |
| 37 |                                |                     |                                 |                     |                          |                     |                                |                     |  |
| 39 |                                |                     |                                 |                     |                          |                     |                                |                     |  |
| 40 |                                |                     |                                 |                     |                          |                     |                                |                     |  |
| 41 | ,,,                            |                     |                                 |                     |                          |                     |                                |                     |  |
| 42 | <u>``</u>                      |                     |                                 |                     |                          |                     |                                |                     |  |