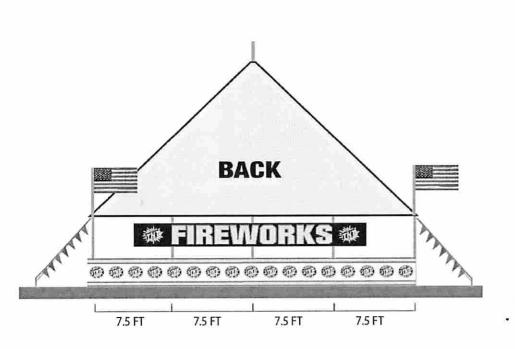

# TNT FIREWORKS PLAN-O-GRAM SAFE and SANE ---- TENT

# TENT SIGNAGE PLACEMENT

**LONG SIDES** 

10 FT

10 FT

7.5 FT

7.5 FT

730640

730224E