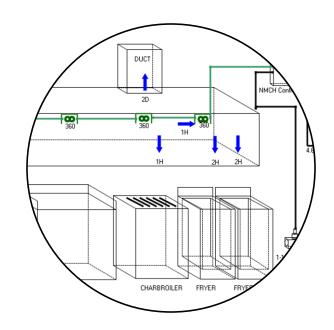

#### **Notes**

- Adjust piping for new equipment coverage.

System is a Pyrochem PCL460 using 3/8" black steel piping, fusible metal links, automatic gas shutoff valve, remote manual release, microswitch for supply air shutdown. System has a 15 flow point capacity, and this application uses 12.

Hood - 12'L x 4'W

Ducts- 2 @ 8" x 14"

Equipment - 36" x 22" griddle, 24" x 22" chargrill, 2 fryers @ 14" x 24"

Designed & Installed by: All American Fire Protection 159 S Main St Spring Lake, NC 28390-3901 For: Lost Paddle 100 South Main Street Lillington, NC 27546