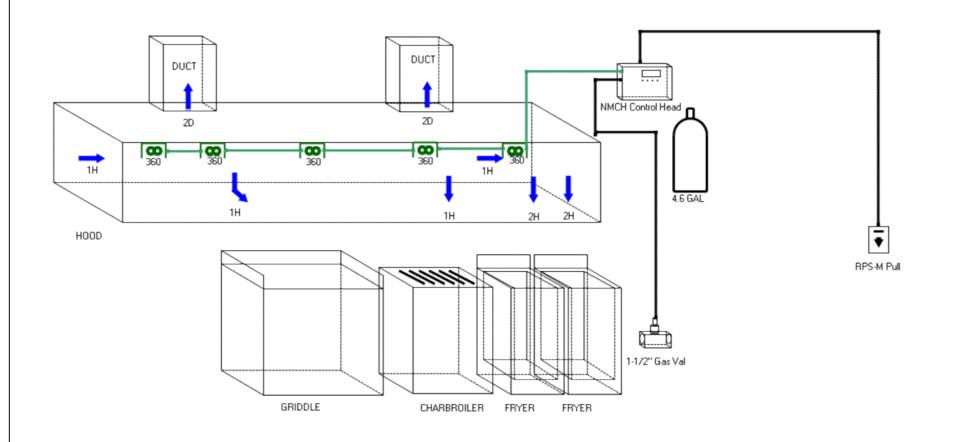

#### **Notes**

- Adjust piping for new equipment coverage.

System is a Pyrochem PCL460 using 3/8" black steel piping, fusible metal links, automatic gas shutoff valve, remote manual release, microswitch for supply air shutdown. System has a 15 flow point capacity, and this application uses 12.

Hood - 12'L x 4'W

Ducts- 2 @ 8" x 14"

Equipment - 36" x 22" griddle, 24" x 22" chargrill, 2 fryers @ 14" x 24"

Designed & Installed by: All American Fire Protection 159 S Main St Spring Lake, NC 28390-3901 For: Lost Paddle 100 South Main Street Lillington, NC 27546