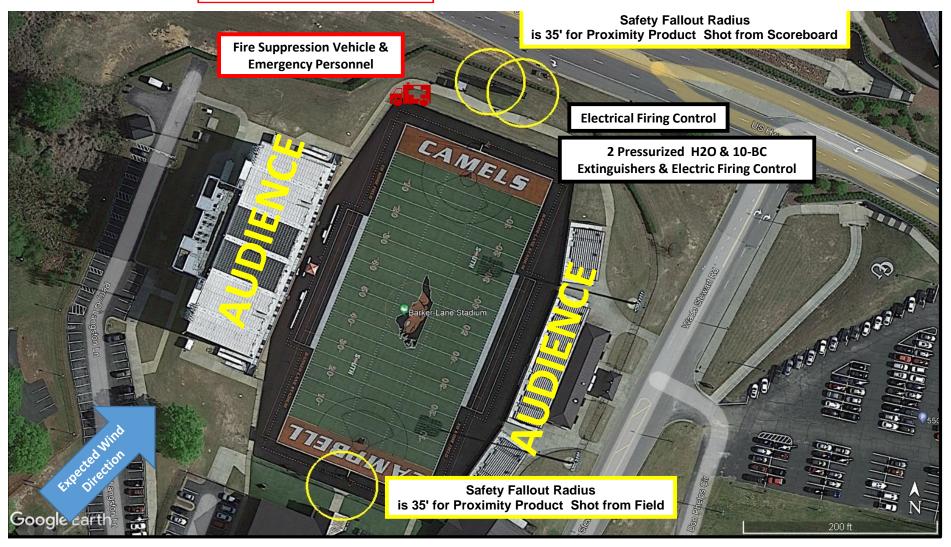

**Customer: Campbell University** 

Show Date: 2023 Season

Show Address: Wade Stewart Road Lillington, NC 27546

Show Site Lat / Long: 35.404388, -78.742717

Show Time: TBD Rain Date: TBD Show Name: Campbell University Football 2022 Season

Maximum Device Size: Close Prox

Safety Fallout Radius: 35' Storage Required: No Diagram Created: 07/21/23 Diagram Created By: JDS