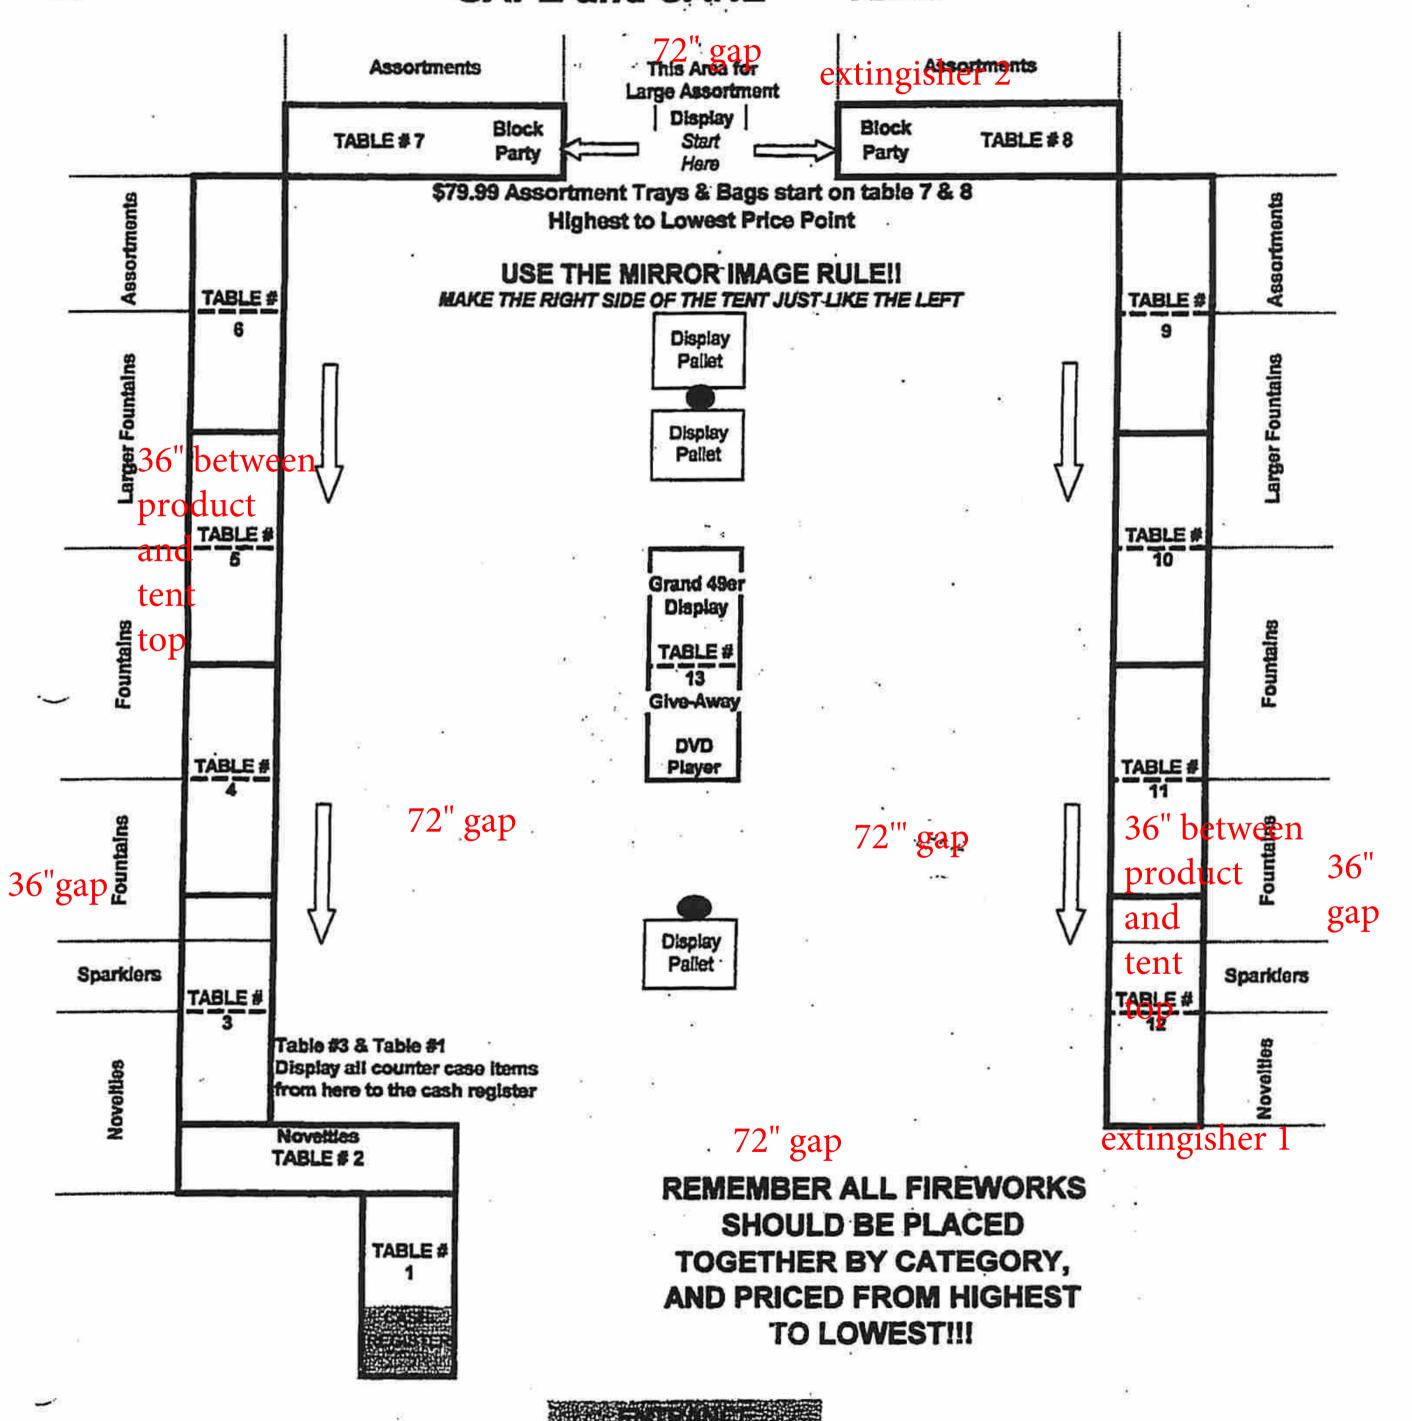

- Site plan showing location of tent/canopy on property and distance from 1 buildings.
- Number of tents/canopies including dimensions of each and whether the tent will 2 be equipped with enclosed sides.
- Proposed use of each tent/canopy.
- Flame resistant certificate for each tent/canopy.