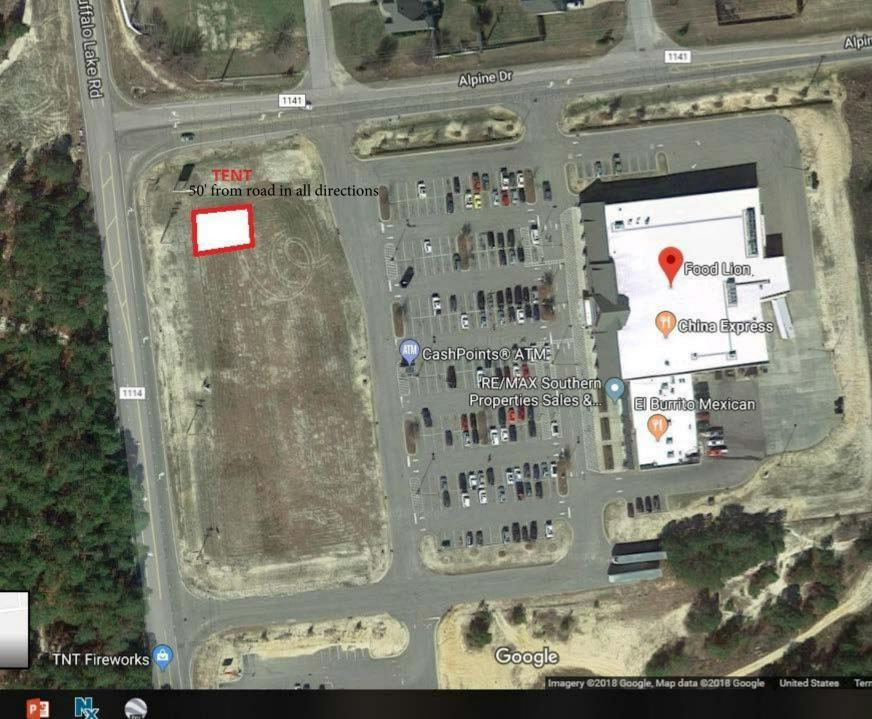

- Site plan showing location of tent/canopy on property and distance from 1 buildings.
- Number of tents/canopies including dimensions of each and whether the tent will 2 be equipped with enclosed sides.
- Proposed use of each tent/canopy.
- Flame resistant certificate for each tent/canopy.