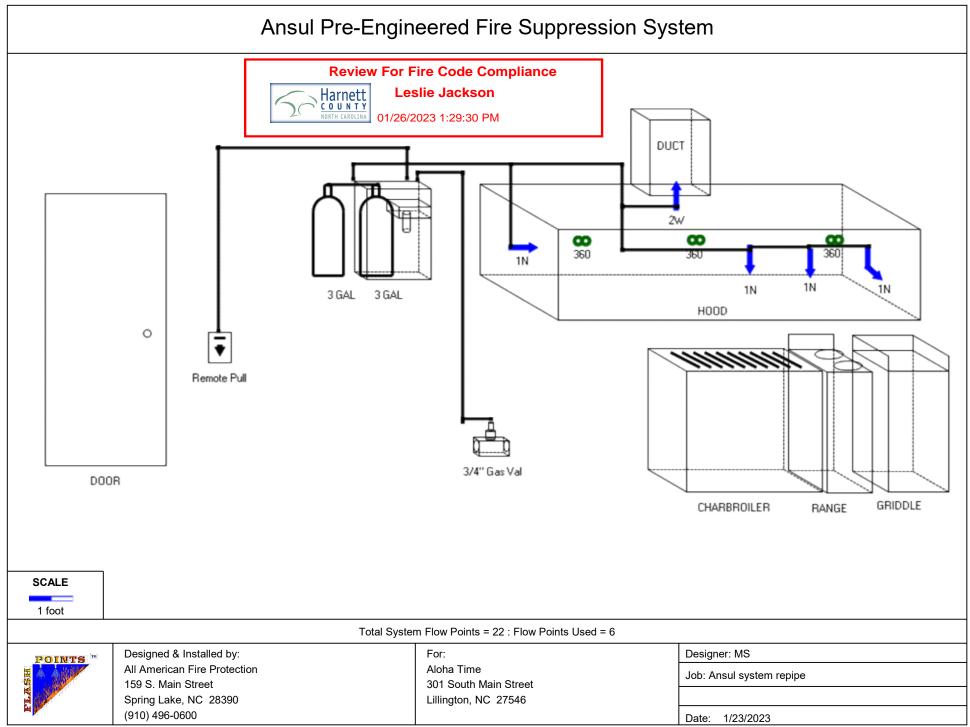

## **Notes**

Ansul 6 gallon wet chemical fire suppression system. System uses fusible metal links, 3/8" black steel piping, remote manual release mounted in path of egress, automatic gas shutoff valve. System has a 22 flow point capacity. This application uses 6.

Hood - 8'L x 4'W x 2'H Duct - 1 @ 12" x 16"

Equipment: 36" x 22" radiant gas chargrill, 12" x 24" 2 burner gas stove, 16" x 22" gas griddle.

\*\*System tanks are manifolded together\*\*\*

## **System Materials**

| Item Number      | Description                                  | Flow       | Qty |
|------------------|----------------------------------------------|------------|-----|
| 439838<br>439840 | Nozzle, 1N<br>Nozzle. 2W                     | 4.0<br>2.0 | 4   |
| 551525           | Fusible Link, 360 deg.F (ML Style)           |            | 3   |
| 430299           | 3 Gallon Tank w/AUTOMAN                      |            | 1   |
| 430332           | 3 Gallon Tank w/Red Bracket                  |            | 1   |
| 055598           | Gas Valve, Mech, 3/4 in.                     |            | 1   |
| 434618           | Remote Pull Station, Red (without wire rope) |            | 1   |

Total Flow Points: 6.0

Designed & Installed by: All American Fire Protection 159 S. Main Street Spring Lake, NC 28390 For: Aloha Time 301 South Main Street Lillington, NC 27546

FlashPoints - www.flash-soft.com Page 1