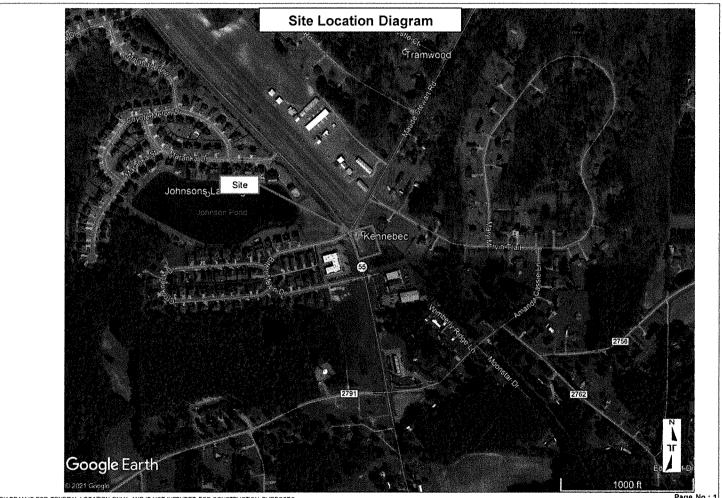

DIAGRAM IS FOR GENERAL LOCATION ONLY, AND IS NOT INTENDED FOR CONSTRUCTION PURPOSES

Page No.: 1

EXPLORATION RESULTS Parcel #244 – Beryl Road Properties, LLC 
Willow Spring, NC March 22, 2021 
Terracon Project No. 70207241