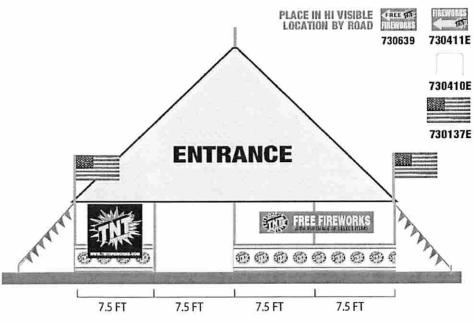

# TENT SIGNAGE PLACEMENT

**LONG SIDES** 

10 FT

10 FT

7.5 FT

7.5 FT

730640

730224E

730106E

PLACE IN HI VISIBLE LOCATION BY ROAD

730287E

730089E

PLACE ON LOW TRAFFIC SIDE OF TENT

730225E

PLACE ON HIGH TRAFFIC SIDE OF TENT

730369