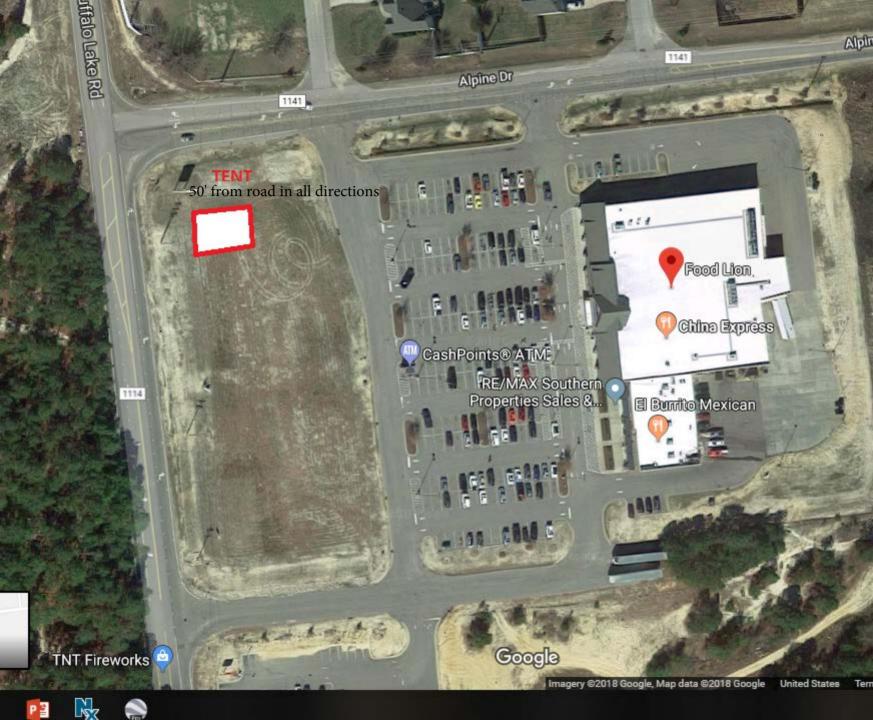

| Initial Application Date: 5.18.2022                                     | Applic                                             | eation #                                            |
|-------------------------------------------------------------------------|----------------------------------------------------|-----------------------------------------------------|
|                                                                         |                                                    | # CU #                                              |
| 00                                                                      | COMMERCIAL                                         |                                                     |
| Central Permitting (Physical) 108 E. Front Street, Lillington, NC 27546 |                                                    |                                                     |
| LANDOWNER: VP Sprout Springs / Venture Proper                           | tiesMailing Address: PO Box 843                    |                                                     |
| City: Wilkesboro State: NC 2                                            | ip: 28697 Contact # 336.667.8000                   | _ <sub>Email:</sub> <u>aaron@vpdevelopment.co</u> m |
| APPLICANT*: TNT Fireworks Connie Powers, Aent                           | Mailing Address: PO BOX 97                         |                                                     |
| *Please fill out applicant information if different than landowner      | ip: 28348 Contact # 910-301-0510                   | Email:powersc@tntfireworks.com                      |
| CONTACT NAME APPLYING IN OFFICE: Connie Pow                             | ers, Agent Ph                                      | one #910-301-0510                                   |
| PROPERTY LOCATION: Subdivision: Empty lot in front                      |                                                    | Lot #:Lot Size <u>:</u>                             |
| State Road #_ 1665 State Road Name: Bu                                  | falo Lake Road                                     | Map Book&Page: GIS / GIS                            |
| Parcel:                                                                 |                                                    |                                                     |
| Zoning: RA 20R Flood Zone: No Watershed: No                             |                                                    | Power Company*:                                     |
| *New structures with Progress Energy as service provide                 | -                                                  |                                                     |
|                                                                         |                                                    |                                                     |
| SPECIFIC DIRECTIONS TO THE PROPERTY FROM LI                             | LINGTON:                                           |                                                     |
|                                                                         |                                                    |                                                     |
|                                                                         |                                                    |                                                     |
|                                                                         |                                                    |                                                     |
|                                                                         |                                                    |                                                     |
| PROPOSED USE:                                                           |                                                    |                                                     |
| □ Multi-Family Dwelling No. Units:                                      | No. Bedrooms/Unit:                                 |                                                     |
|                                                                         | e:# Employees: _                                   | Hours of Operation:                                 |
|                                                                         | terschoolers:# Employees:                          |                                                     |
| □ Industry Sq. Ft: Type:                                                | # Employees:                                       | Hours of Operation:                                 |
|                                                                         | nrooms: Kitchen:                                   | <u></u>                                             |
| $\square$ Accessory/Addition/Other (Size $30 \times 40$ ) Use:          | Fireworks tent                                     |                                                     |
| Water Supply: County Existing Well                                      | Now Wall (# of dwallings using wall                | *MUST have energible water before final             |
| Sewage Supply: New Septic Tank (Complete Chee                           |                                                    |                                                     |
| Comments: Temporary sale of NC State approved firev                     | vorks.                                             | ount, county dewer                                  |
|                                                                         |                                                    |                                                     |
|                                                                         |                                                    | _                                                   |
|                                                                         |                                                    |                                                     |
|                                                                         |                                                    |                                                     |
|                                                                         |                                                    |                                                     |
|                                                                         |                                                    |                                                     |
| If permits are granted I agree to conform to all ordinances             | and laws of the State of North Carolina regulating | such work and the specifications of plans submitted |
| I hereby state that foregoing statements are accurate and               |                                                    |                                                     |
| Connie Powers                                                           |                                                    |                                                     |
| Connie Powers                                                           | Ę                                                  | 5.18.2022                                           |

## **Application for Plan Review**

Annlication #

| Дррі                         |                                    |       |       |
|------------------------------|------------------------------------|-------|-------|
| Date Received:               | Received By:                       |       |       |
| Name of Project:             | TNT Fireworks                      |       |       |
| Physical Address of Project: | 1665 Buffalo Lake Rd               |       |       |
|                              | Sanford                            | , NC  | 27332 |
| Plans Submitted By:          | Billy Blackmon (Agent)             |       |       |
| Project Phone:               | (910)301-0510                      |       |       |
| Contact Person/Address:      | Connie Powers, Agent for TNT Firev | vorks |       |
|                              | PO Box 97 Hope Mills NC 28348      |       |       |
|                              |                                    |       |       |
| Contact Email:               | powersc@tntfireworks.com           |       |       |
| Contact Phone:               | 910 301-0510                       | (     | )     |
| Contractor's Name/Info:      |                                    |       |       |
|                              |                                    |       |       |
|                              |                                    |       |       |
| Contractor's Phone:          | (                                  |       |       |