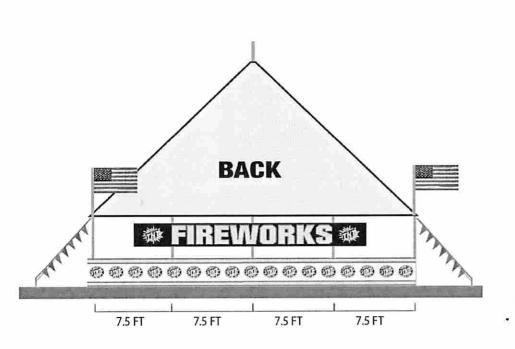

# TENT SIGNAGE PLACEMENT

**LONG SIDES** 

10 FT

10 FT

7.5 FT

7.5 FT

730640

730224E

0000000

730473E

444444

730147E

7.5 FT

7.5 FT