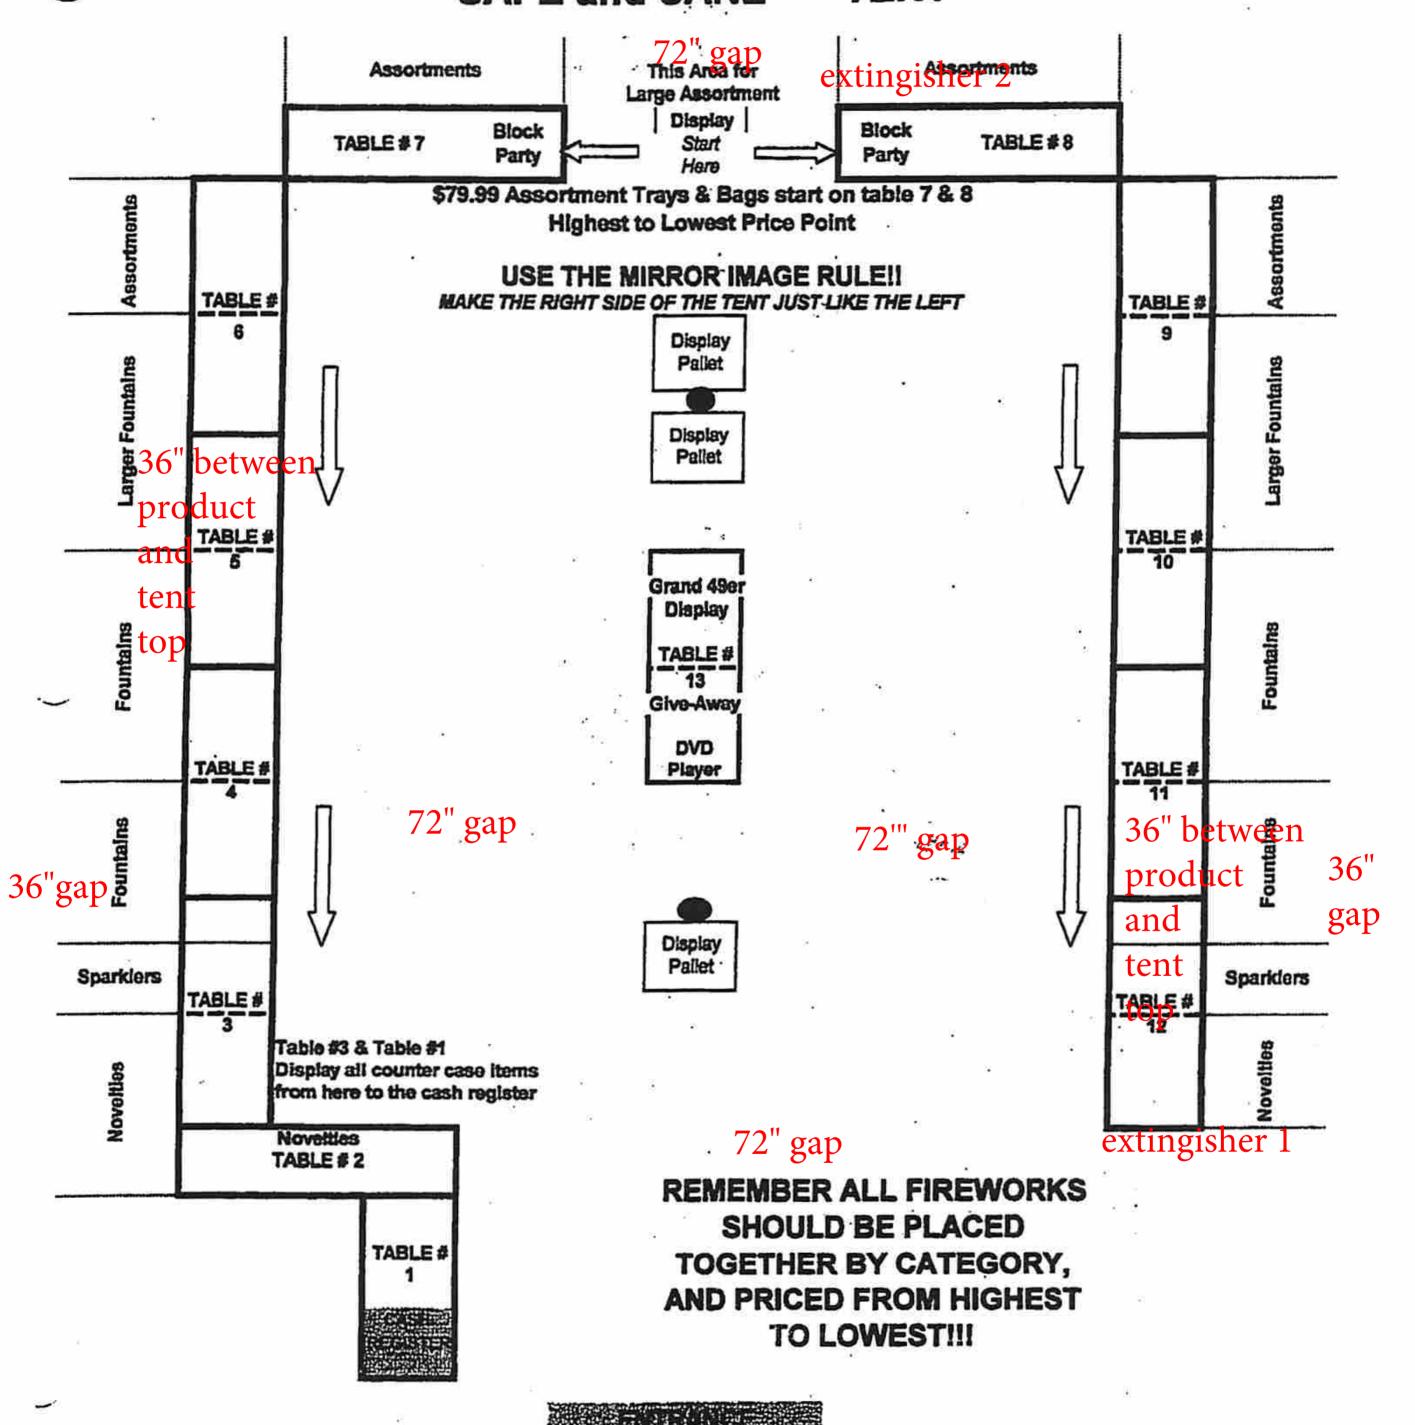

ALIFORNIA ROCKET FOUNTAIN |                     |                       |                     | TNT BLASTS BAG OF 6 J07        |                     |  |  |  |
|                                |                                 | MINI MONSTER FOUNTAIN           |                     |                       |                     |                                |                     |  |  |  |



### **EXHIBIT** A

### Site Plan:



# TENT SIGNAGE PLACEMENT

**LONG SIDES** 

10 FT

10 FT

7.5 FT

7.5 FT



730640



730224E



730106E

PLACE IN HI VISIBLE LOCATION BY ROAD



730287E



730089E

PLACE ON LOW TRAFFIC SIDE OF TENT



730225E

PLACE ON HIGH TRAFFIC SIDE OF TENT



730369

0000000

730473E

444444

730147E



7.5 FT

7.5 FT



# TNT FIREWORKS PLAN-O-GRAM SAFE and SANE ---- TENT