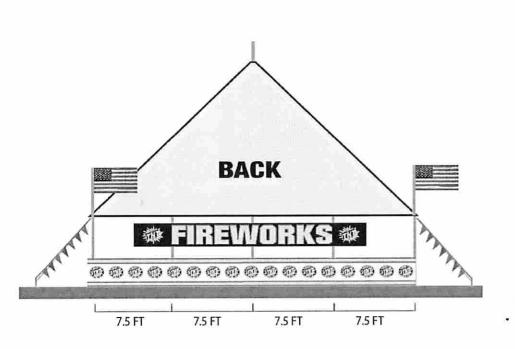

# TENT SIGNAGE PLACEMENT

**LONG SIDES** 

10 FT

10 FT

7.5 FT

7.5 FT

730640

730224E

730106E

PLACE IN HI VISIBLE LOCATION BY ROAD

730287E

730089E

PLACE ON LOW TRAFFIC SIDE OF TENT

730225E

PLACE ON HIGH TRAFFIC SIDE OF TENT

730369

0000000

730473E

444444

730147E

7.5 FT

7.5 FT