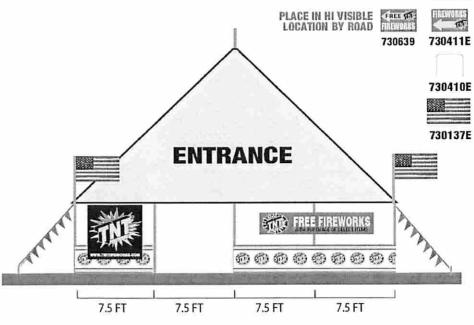

# TENT SIGNAGE PLACEMENT

**LONG SIDES** 

10 FT

10 FT

7.5 FT

7.5 FT

730640

730224E

730106E

PLACE IN HI VISIBLE LOCATION BY ROAD

730287E

730089E

PLACE ON LOW TRAFFIC SIDE OF TENT

730225E

PLACE ON HIGH TRAFFIC SIDE OF TENT

730369

0000000

730473E

444444

730147E

7.5 FT

7.5 FT