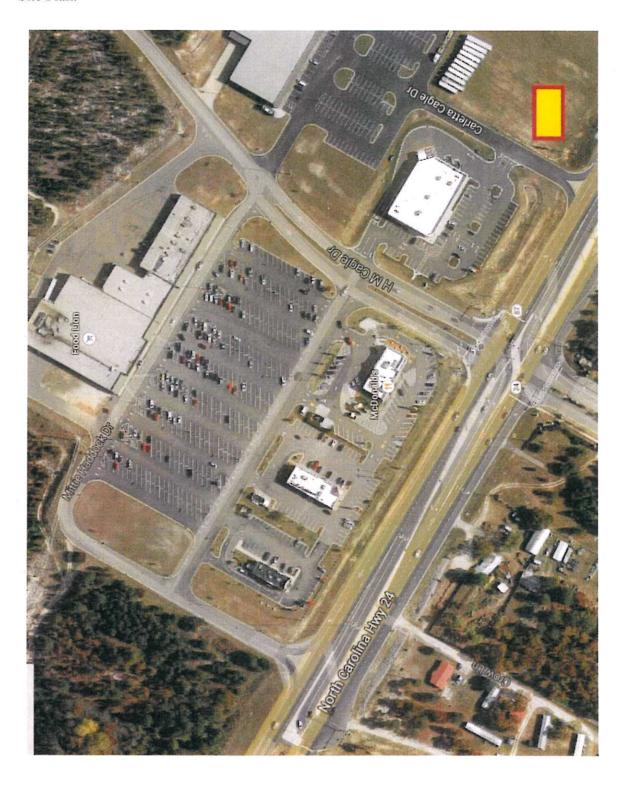

OMB J11                 |                     |  |  |  |
|                                |                                 | MIGHTY SWORD J21                |                     |                       |                     | SMOKE GRENADE W/FUSE PDQ J15   |                     |  |  |  |
|                                |                                 | MINI CALIFORNIA ROCKET FOUNTAIN |                     |                       |                     | TNT BLASTS BAG OF 6 J07        |                     |  |  |  |
|                                |                                 | MINI MONSTER FOUNTAIN           |                     |                       |                     |                                |                     |  |  |  |



### **EXHIBIT** A

### Site Plan:



# TENT SIGNAGE PLACEMENT

**LONG SIDES** 

10 FT

10 FT

7.5 FT

7.5 FT



730640



730224E



730106E

PLACE IN HI VISIBLE LOCATION BY ROAD



730287E



730089E

PLACE ON LOW TRAFFIC SIDE OF TENT



730225E

PLACE ON HIGH TRAFFIC SIDE OF TENT



730369

0000000

730473E

444444

730147E



7.5 FT

7.5 FT



# TNT FIREWORKS PLAN-O-GRAM SAFE and SANE ---- TENT