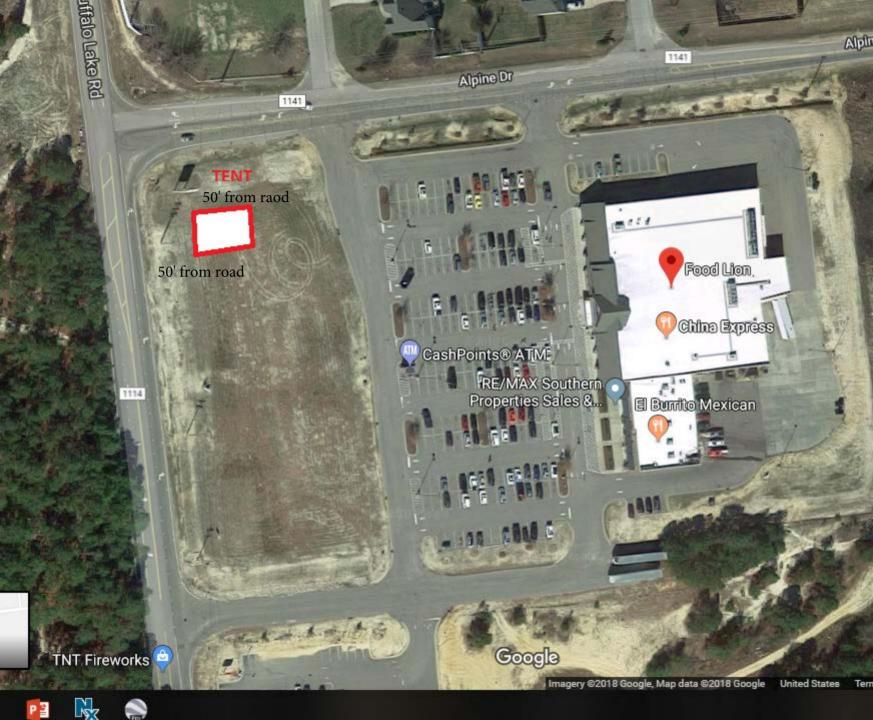

### **Application for Tent/Canopy Permit**

Applicant: American Promotion Events DBA: TNT Fireworks. Agent: Taylor Booth

Application# \_\_\_\_\_ Date: <u>8 / 47"42</u>

| Billin                        | ng Address:                                  | PO BOX 97                                                                         |                                           |                                       |                |                 |                           |             | _                 |
|-------------------------------|----------------------------------------------|-----------------------------------------------------------------------------------|-------------------------------------------|---------------------------------------|----------------|-----------------|---------------------------|-------------|-------------------|
| City _                        | Hope Mills                                   | 5                                                                                 |                                           | State N                               | VC_            | _Zip_           | 28348                     |             |                   |
| Conta                         | act Phone #                                  | 336-213-295                                                                       | 3                                         |                                       |                |                 |                           |             |                   |
| Locat                         | tion of Tent/                                | Canopy: <u>166</u>                                                                | 5 Buffalo La                              | ıke Road                              |                |                 |                           |             |                   |
| City _                        | Sanford                                      |                                                                                   |                                           | State N                               | IC             | _Zip_           | 27332                     |             |                   |
| Set-u                         | p Date <u>6</u>                              | / 20 / 20                                                                         | _ Completio                               | n Date _                              | 7              | / 6             |                           |             |                   |
| <b>issua</b><br>allow<br>Perm | nce of the p<br>(7) working<br>it fees shall | must be comermit. A site g days for probe paid after a similar to mitted with the | inspection we<br>cessing. Thereviewed has | rill be con<br>re will be<br>been con | nduc<br>e a pe | ted to<br>ermit | verify con<br>fee assesse | npliance. I | Please<br>ent(s). |
| 1                             | Site plan s<br>buildings.                    | showing locat                                                                     | ion of tent/ca                            | nopy on                               | prop           | perty a         | and distanc               | e from      |                   |
| 2                             | Number o                                     | f tents/canopi<br>ed with enclos                                                  | _                                         | dimensio                              | ons o          | of eacl         | h and whet                | her the ter | nt will           |
| 3                             |                                              | use of each te                                                                    |                                           |                                       |                |                 |                           |             |                   |
| 4                             | Flame res                                    | istant certifica                                                                  | ate for each to                           | ent/canop                             | py.            |                 |                           |             |                   |
| Appli                         | Taylor E<br>icant Signati                    | Booth<br>ire                                                                      |                                           |                                       | -              | _8              | / 37''' Date              | <u>"/42</u> |                   |

#### 1. Premises

That the Lessor does hereby lease to the Lessee that portion of the property generally located as shown on the attached Exhibit "A" ("The Premises").

#### 4. PREMISES MODIFICATION

Lessor hereby grants to the Lessee the right to place One (1) Fireworks Tent, hereafter called "Tent." Placement of Tent, shall be in accordance with Exhibit "B". The Tent shall not become part of the realty but shall at all times remain the personal property of the Lessee and may be removed at any time by Lessee and shall not be subject to any claim of lien whatsoever by Lessor. Lessee shall have no rights to extend Lessor's power or utilities of any kind to Leased Premises, but Lessee shall have the right to utilize portable power generators/light towers for the Tent, at Lessee's risk and expense. Lessee shall have rights to display on Tent and leased area only, signage and advertisements, as long as all signage and advertisements adhere to and meet any and all applicable rules, codes, and any and all applicable permits pertaining to said signage has first been obtained.