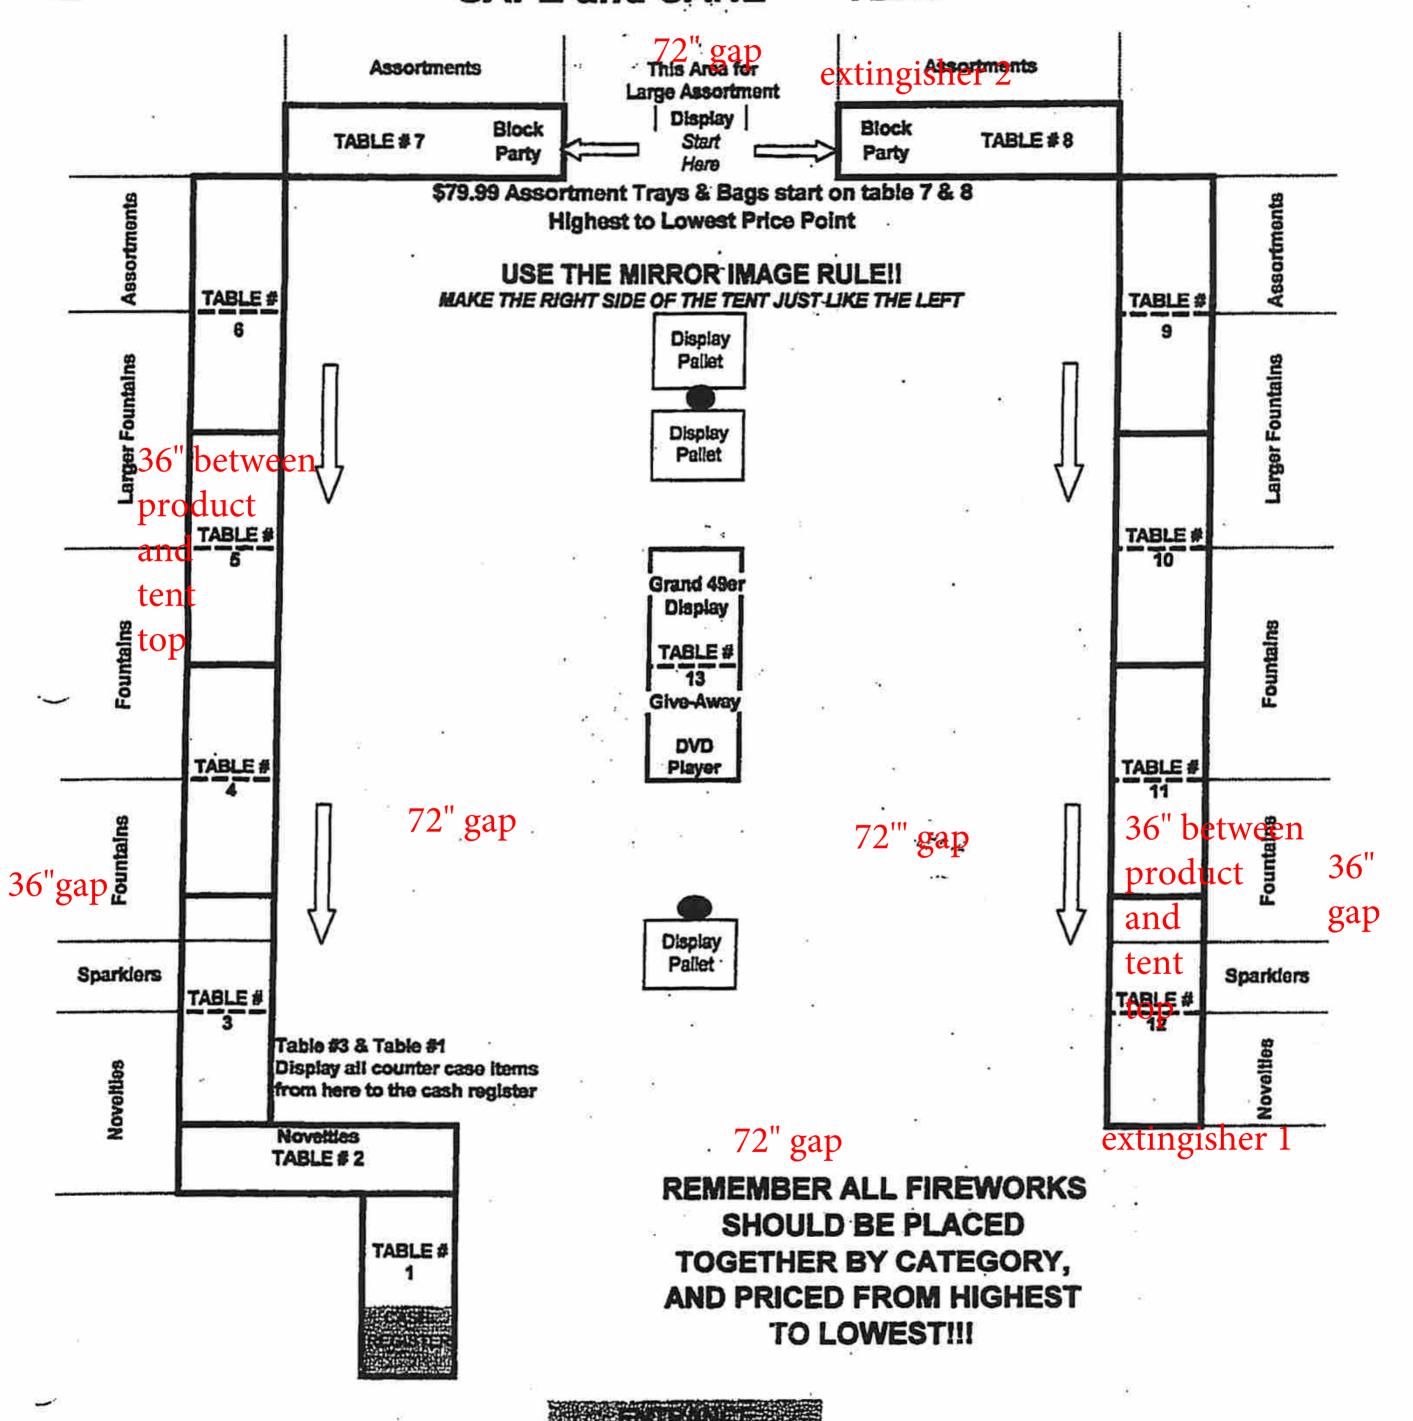

# TNT FIREWORKS PLAN-O-GRAM SAFE and SANE ---- TENT

#### 4. PREMISES MODIFICATION

Lessor hereby grants to the Lessee the right to place One (1) Fireworks Tent, hereafter called "Tent." Placement of Tent, shall be in accordance with Exhibit "B". The Tent shall not become part of the realty but shall at all times remain the personal property of the Lessee and may be removed at any time by Lessee and shall not be subject to any claim of lien whatsoever by Lessor. Lessee shall have no rights to extend Lessor's power or utilities of any kind to Leased Premises, but Lessee shall have the right to utilize portable power generators/light towers for the Tent, at Lessee's risk and expense. Lessee shall have rights to display on Tent and leased area only, signage and advertisements, as long as all signage and advertisements adhere to and meet any and all applicable rules, codes, and any and all applicable permits pertaining to said signage has first been obtained.