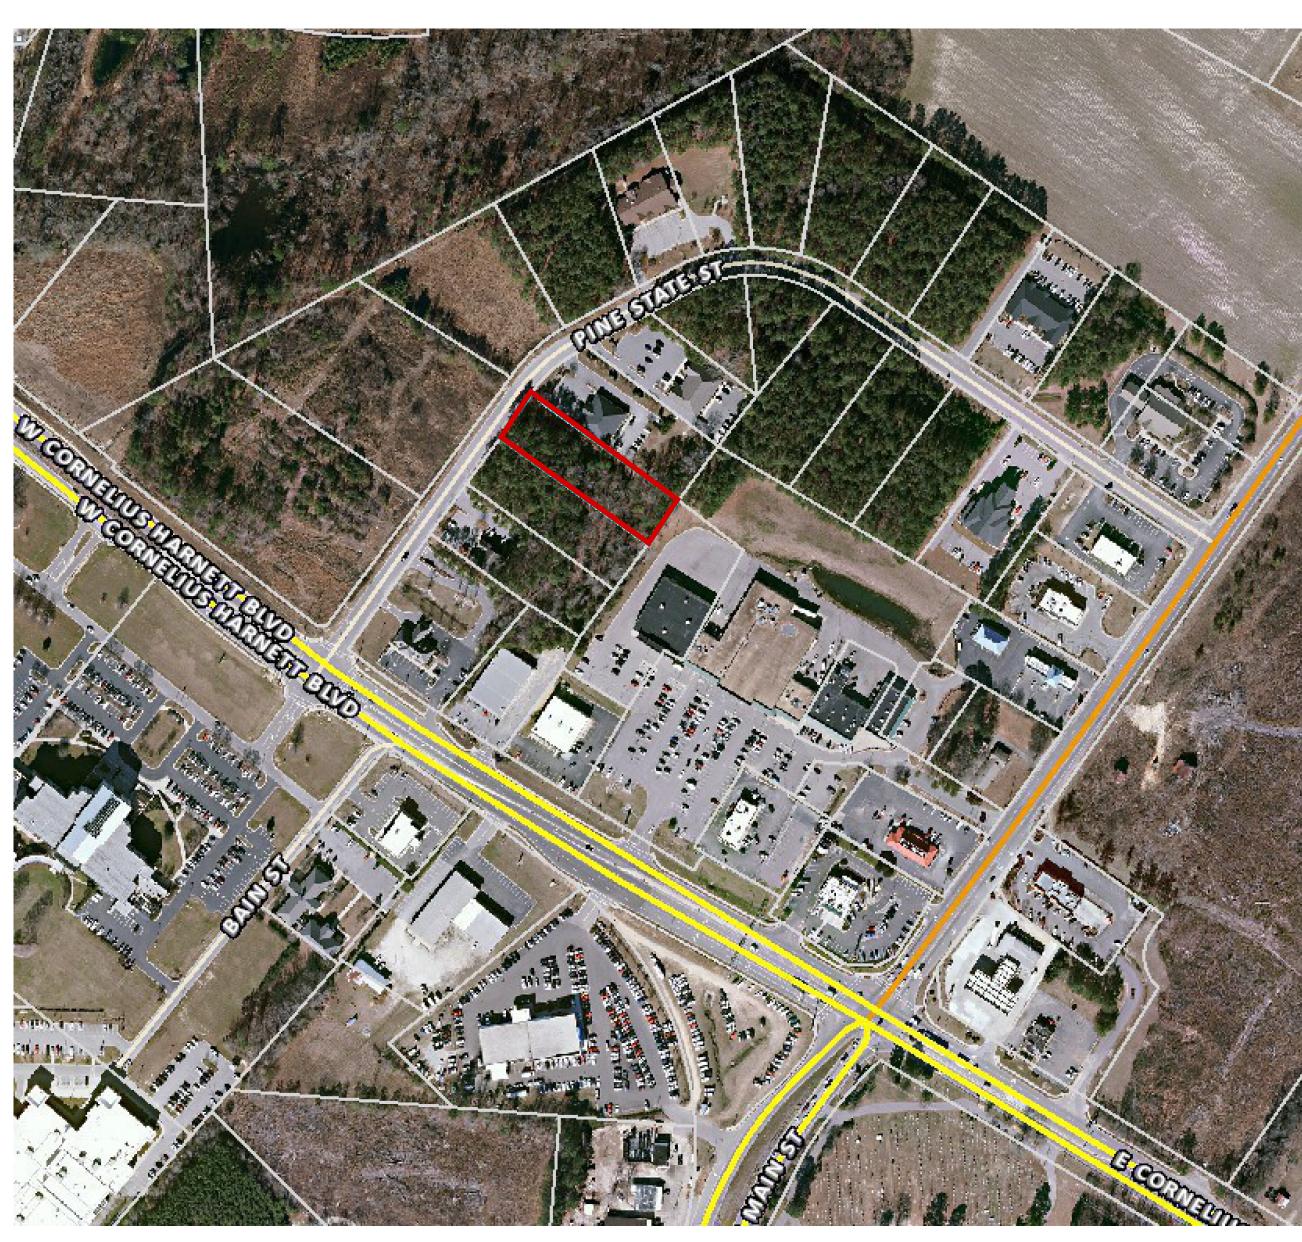

**VICINITY MAP** 

Project Name: North Carolina Heart & Vascular

Location: 110 Pine State Street

Lillington, NC Pin Number: 0650-78-9280

Current Deed Book/Page: 3675/0143

Zoning: General Business

Existing Use: Vacant

Proposed Use: Medical Clinic