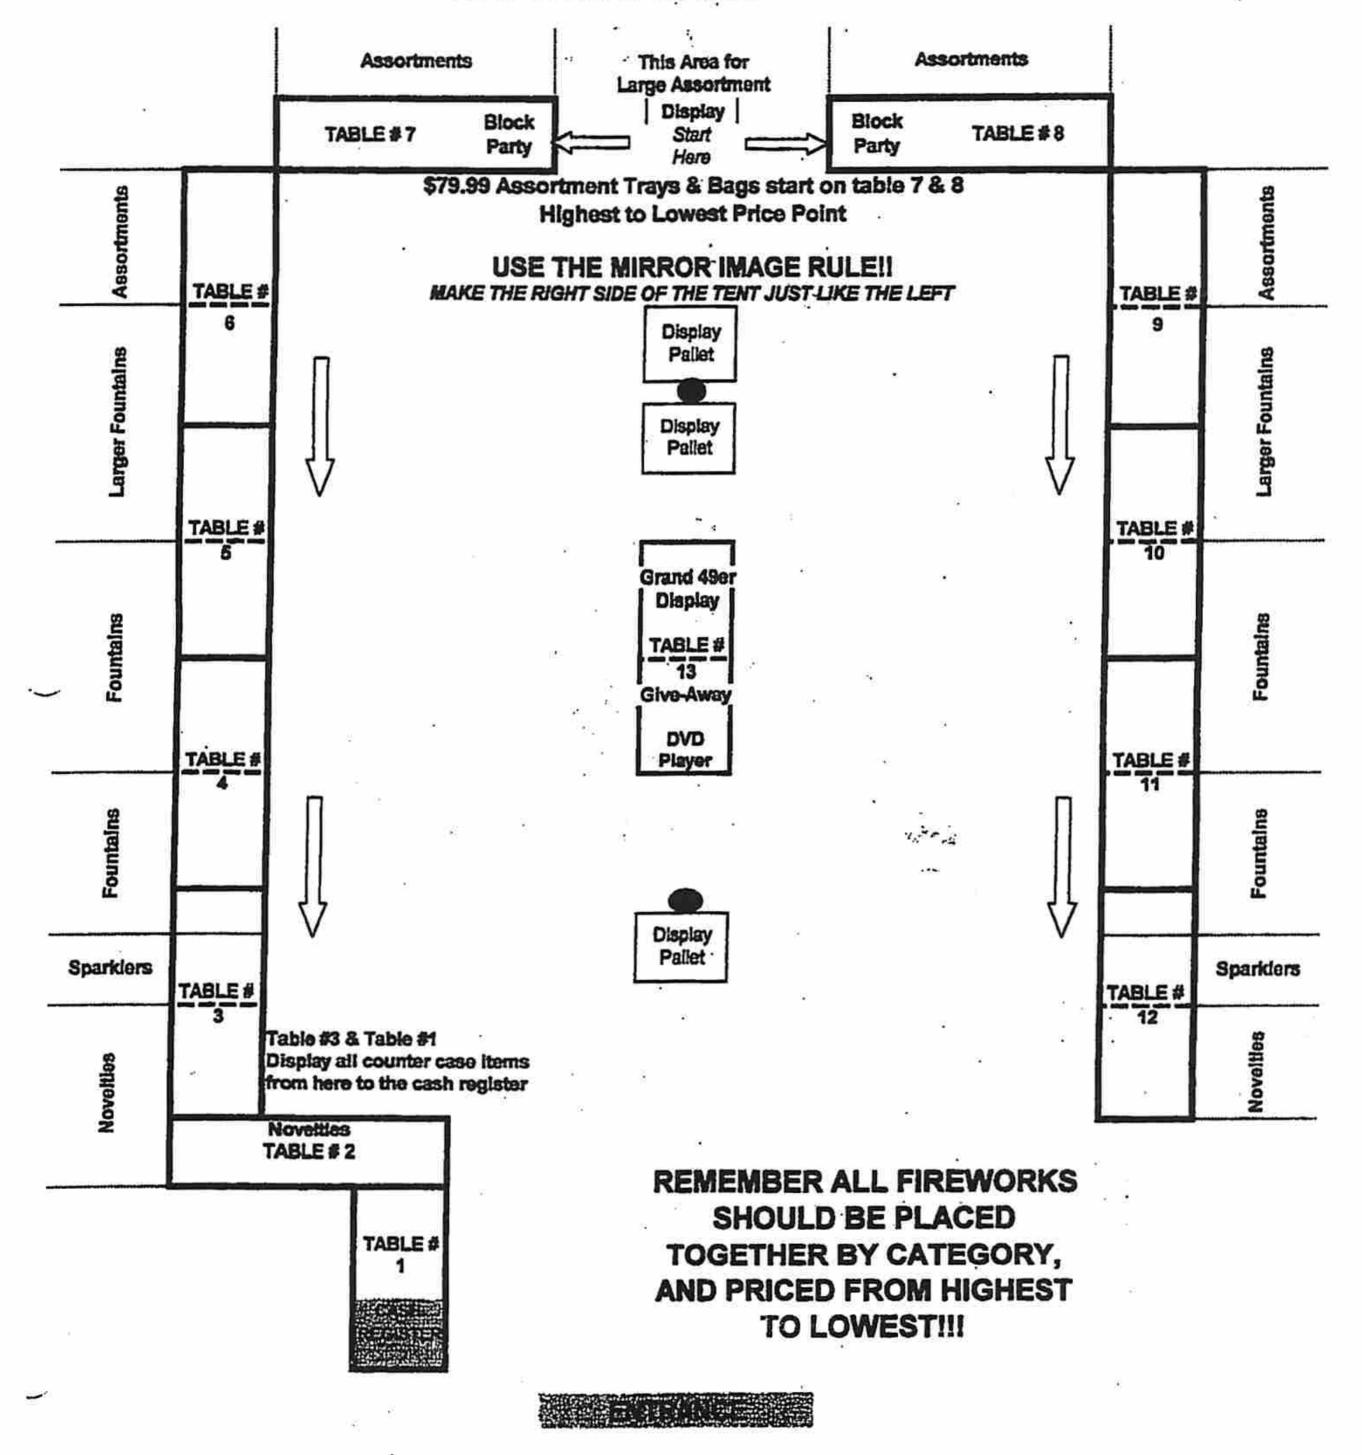

# TNT FIREWORKS PLAN-O-GRAM SAFE and SANE ---- TENT

1.5

| 2018 Product List NC         | ALL ITEMS I         | N ALPHABETICAL ORDEF            |       | N EACH CATEGORY          |       |                                |       |
|------------------------------|---------------------|---------------------------------|-------|--------------------------|-------|--------------------------------|-------|
| Item Description             | Grams               | Item Description                | Grams | Item Description         | Grams | Item Description               | Grams |
| ASSORTMENTS                  |                     | FREEDOM J18                     | 100   | PINK ICE J06             | 100   | NOVELTIES/SMOKE                |       |
| 49'ER SS COM J10             | All items under 200 | FREEDOM EAGLE J06               | 170   | POWER ON                 | 165   | #10 GOLD SPARKLER J09          | NA    |
| ALL AMERICAN SS COM J10      | All items under 200 | GAME TIME FOUNTIAN              | 198   | PURPLE RAIN FOUNTAIN     | 100   | #14 NEON SPARKLERS             | NA    |
| AMERICAN PRIDE S/S GIVEAWAY  | All items under 200 | GRANDE LATTE J09                |       | PYRO COMBUSTION J11      | 192   | #20 SPARKLER GOLD J09          | NA    |
| BIG ONE S/S COM J07          | All items under 200 | HEATED FOUNTIAN                 |       | Raise Your Flag J15      | 115   | 36 IN MORNING GLORY BAG OF 6   | 9.5   |
| BIG TIMER S/S                | All items under 200 | HOT POINT                       | 97    | Recess Fountain FTN      | 18    | ASSORTED COLOR AMMO SMOKE      | 20    |
| GOOD TIME BAG                | All items under 200 | Independence Day FTN            | 192   | RIP TIDE SS J09          | 95    | ASST. COLOR SNAKE-TNT J07      | 1     |
| GRAND 49'ER S/S              | All items under 200 | INFERNO                         | 48    | ROCKETMAN                | 135   | BOOBY TRAPS J10                | 5     |
| HOT ZONE SS COM J10          | All items under 200 | INTO THE NIGHT FOUNTIAN         | 100   | SHINING STAR J07         | 125   | CAN OF WORMS                   | 7     |
| INDEPENDENCE TRAY SS COM J10 | All items under 200 | JACK IN THE BOX                 | 10    | SHOW ME THE MONEY        | 90    | CHICKEN COOP                   | 10    |
| PARTY PAK                    | All items under 200 | JUMBO 20 ROCKET FOUNTAIN        | 28    | SONIC BOOM FOUNTAIN      | 90    | FIRE KRACKLE - TNT J07         | 6     |
| PERFECT SHOW SS COM J10      | All items under 200 | JUMBO CALIFORNIA CANDLE         | 30    | Sparknado J15            | 160   | LIGHTNING FLASH-BOX OF 6 J07   | 3.5   |
| PYRO PAK BAG SS COM J10      | All items under 200 | JUMBO PURPLE RAIN J11           | 130   | SPIRAL LITE - FOUNTAIN   | 50    | MORNING GLORY TNT #10          | 1.4   |
| SPECTACULAR SHOW SS-ALL      | All items under 200 | KILLER BEE FOUNTAIN             | 38    | STARS & STRIPES FOUNTAIN | 125   | MORNING GLORY TORCH 14 IN J09  | 1.4   |
| SPECTACULAR SHOW SS-COM      | All items under 200 | LEAPING LIZARDS J09             | 185   | SUPER CALIFORNIA RKT FTN | 30    | PARTY TIME PARTY POPPER J07 ST | 0.01  |
| THE BIG BANG S/S             | All items under 200 | LEAVE NO DOUBT                  | 55    | Super Snazzy FTN         | 192   | POP-IT'S TNT                   | NA    |
| THE BIG DELUXE SS-ALL        | All items under 200 | Lets Do This J15                | 190   | SURFS UP FOUNTIAN        | 114   | PULLSTRING SMK GRENADE J07     | 15    |
| TNT BIG TIMER SS J09         | All items under 200 | LIGHT THE NIGHT J07             | 180   | SURROUND SOUND FOUNTAIN  | 162   | PUNK JUMBO J07                 | NA    |
| TNT FAMILY PAK TRAY S/S-05   | All items under 200 | LIL PATRIOT                     | 40    | TANTRUM J11              | 180   | SMOKE BALLS ASST'D TNT J07     | 2.2   |
| TNT SACK PACK J18            | All items under 200 | L'IL RED DEVIL J09              | 30    | TASMANIAN CYCLONE        | 197   | SMOKE BOMB J11                 | 2     |
| FOUNTIANS                    |                     | LIVE WIRE                       | 180   | TEQUILA SUNRISE FOUNTAIN | 5     | TNT BLASTS BAG OF 6 J07        | 2.5   |
| American Light Fountain      | 200                 | MAD DOG FOUNTAIN                | 90    | The One to Beat J15      | 80    |                                |       |
| AMERICAN SPIRIT FTN          | 160                 | MAGNETIC HEAT                   | 196   | TNT Bomb J15             | 7     |                                |       |
| BIG DINGER J11               | 120                 | MAIN SQUEEZE J06                | 120   | TNT Dragonfly            | 9     |                                |       |
| BLISTERING SKIES FOUNTAIN    | 186                 | MAKE THE GRADE FOUNTIAN         | 105   | TNT Happy Lamp J15       | 32    |                                |       |
| BLUE PLANET FOUNTAIN         | 140                 | Mano Y Mano J15                 | 11    | USA ROCKET FOUNTAIN      | 34    |                                |       |
| BORN TO BLAST FOUNTIAN       | 150                 | MAYAN GOLD J08                  | 122   | WALK PROUD               | 180   |                                |       |
| CAROUSEL J11                 | 15                  | Mini California Rocket Fountain | 10    | WANGO TANGO J08          | 125   |                                |       |
| CASCADING WATERFALL J08      | 160                 | MINI MONSTER FOUNTAIN           | 8     | WILD TURKEY              | 136   |                                |       |
| COLORFUL RAIN J11            | 75                  | MOLTEN POT J08                  | 195   | YELLOW STARS             | 45    |                                |       |
| COOL BREEZE                  | 64                  | Mr Glow Fuse J15                | 70    | ZOMBIE RUSH              | 100   |                                |       |
| COUNTDOWN SS COM - J09       | 100                 | NEON FORCE FOUNTIAN             | 60    | ZOMBIES FOUNTAIN         | 80    |                                |       |
| CRACKLING CACTUS FOUNTAIN    | 50                  | Neon Galaxy J16                 | 112   | NEW 2019 PRODUCT         |       |                                |       |
| CRAZY COLORS J11             | 120                 | NIGHT TREASURE - J05            | 195   | TNT Bottle of Sparks     | 65    |                                |       |
| CRICKETS FOUNTAIN            | 60                  | O-Blivion FTN                   | 174   | Toxic Barrel Fountain    | 90    |                                |       |
| CUCKOO FOUNTAIN              | 40                  | OLD GLORY FOUNTAIN              | 60    | SparkleBerry             | 135   |                                |       |
| DANCING LIGHTS J17           | 90                  | OPTICAL ILLUSION                | 192   | TNT Torch                | 170   |                                |       |
| DIZZY TIZZY J11              | 90                  | OUTER LIMITS                    | 90    | Mind of a Maniac         | 175   |                                |       |
| DUST DEVIL                   | 95                  | Parfait Fountain                | 69    |                          |       |                                |       |
| ELECTROLYTES                 | 164                 | PICCOLO PETE FOUNTAIN           | 7     |                          |       |                                |       |
| Fiery Scorpions J16          | 150                 | Pink Cloud J15                  | 16    |                          |       |                                |       |
| FLASH DANCE J09              | 189                 | PINK DIAMONDS J06               | 80    |                          |       |                                |       |