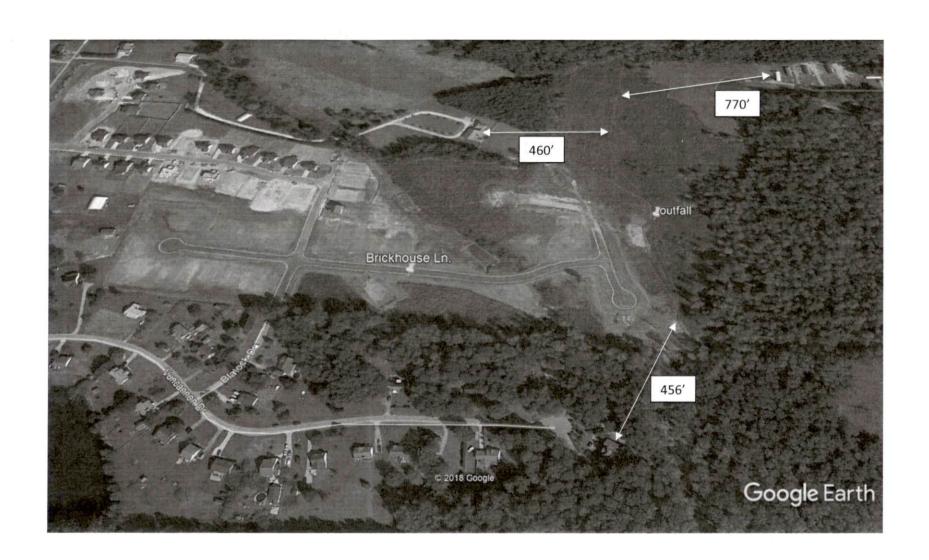

From: Sean Johnson, Director of Planning & Inspections

, , ,

Re:

Blasting Permit Application for Southern Acres Phase III Sewer Outfall Installation

To Whom it May Concern,

The Planning & Inspections Department is aware of the intent of the developers of the Southern Acres subdivision to install an outfall sewer line to serve Phase III of the development on the parcel identified by Harnett County PIN: 0664-94-1836.000. The developers have provided evidence that substantial rock removal must be completed through using blasting methods in order to install this sewer line.

The Town of Angier authorizes the licensed blasting contractor chosen by the developer to proceed with only the blasting necessary to remove the rock, which will allow for the installation of the sewer line subject to all applicable North Carolina and Harnett County blasting permits and regulations.