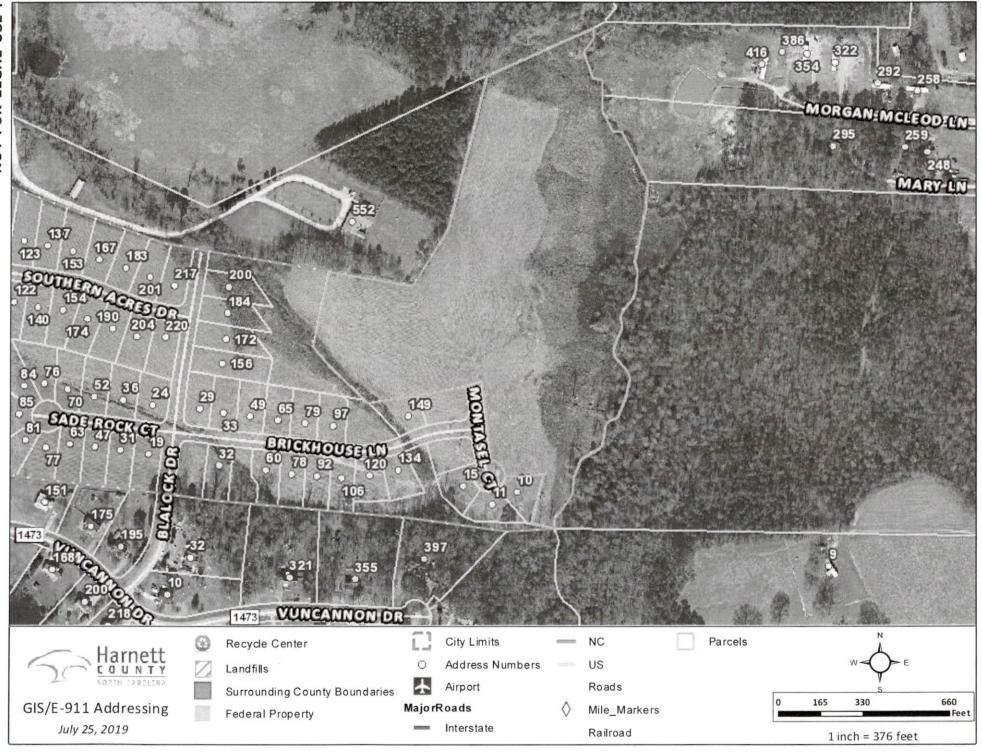

### Harnett GIS

From: Sean Johnson, Director of Planning & Inspections

, , ,

Re:

Blasting Permit Application for Southern Acres Phase III Sewer Outfall Installation

To Whom it May Concern,

The Planning & Inspections Department is aware of the intent of the developers of the Southern Acres subdivision to install an outfall sewer line to serve Phase III of the development on the parcel identified by Harnett County PIN: 0664-94-1836.000. The developers have provided evidence that substantial rock removal must be completed through using blasting methods in order to install this sewer line.