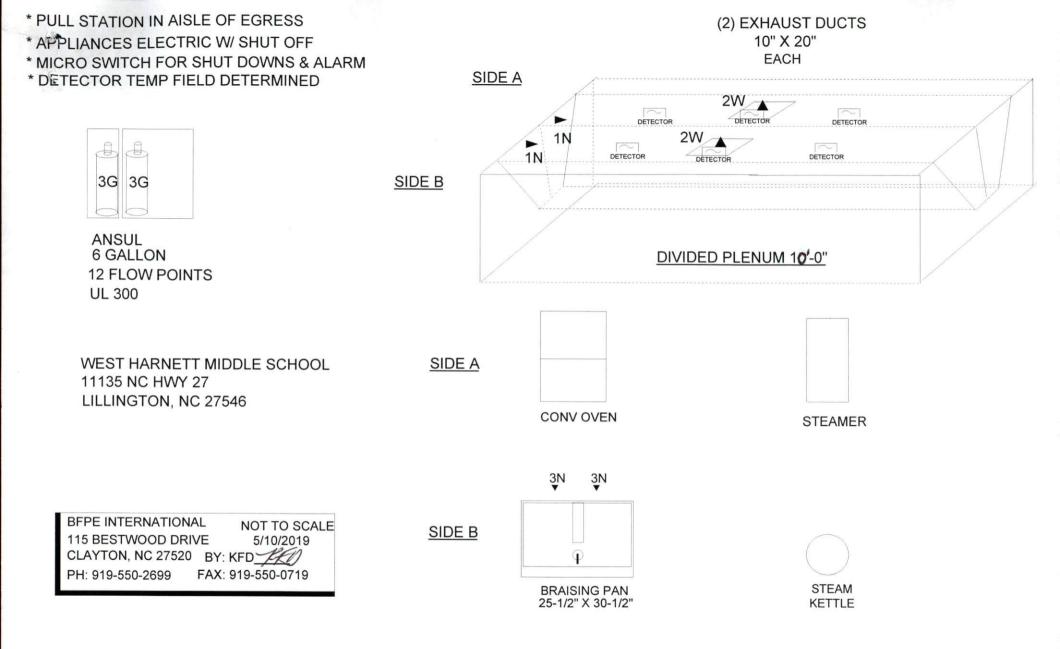

## HOOD WITH RANGE FIRE SYSTEM

\* PULL STATION IN AISLE OF EGRESS (2) EXHAUST DUCTS \* APPLIANCES ELECTRIC W/ SHUT OFF 10" X 20" EACH \* MICRO SWITCH FOR SHUT DOWNS & ALARM SIDE A \* DETECTOR TEMP FIELD DETERMINED 2W DETECTOR DETECTOR DETECTOR 2W 1NA A 1N DETECTOR DETECTOR 3G 3G SIDE B ANSUL 6 GALLON **DIVIDED PLENUM 10'-0" 13 FLOW POINTS** UL 300 3N 3N WEST HARNETT MIDDLE SCHOOL SIDE A 11135 NC HWY 27 LILLINGTON, NC 27546 **BRAISING PAN** 25-1/2" X 30-1/2" 1N ▼ **BFPE INTERNATIONAL** NOT TO SCALE SIDE B 115 BESTWOOD DRIVE 5/10/2019 CLAYTON, NC 27520 BY: KFD 140 PH: 919-550-2699 FAX: 919-550-0719 CONV OVEN FLAT TOP RANGE 12" X 24"

## HOOD WITH RANGE FIRE SYSTEM