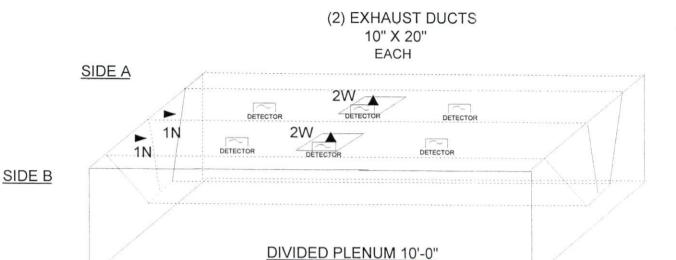

## HOOD WITH RANGE FIRE SYSTEM

\* PULL STATION IN AISLE OF EGRESS (2) EXHAUST DUCTS \* APPLIANCES ELECTRIC W/ SHUT OFF 10" X 20" EACH \* MICRO SWITCH FOR SHUT DOWNS & ALARM SIDE A \* DETECTOR TEMP FIELD DETERMINED 2W DETECTOR DETECTOR DETECTOR 2W 1NA A 1N DETECTOR DETECTOR 3G 3G SIDE B ANSUL 6 GALLON **DIVIDED PLENUM 10'-0" 13 FLOW POINTS** UL 300 3N 3N WEST HARNETT MIDDLE SCHOOL SIDE A 11135 NC HWY 27 LILLINGTON, NC 27546 **BRAISING PAN** 25-1/2" X 30-1/2" 1N ▼ **BFPE INTERNATIONAL** NOT TO SCALE SIDE B 115 BESTWOOD DRIVE 5/10/2019 CLAYTON, NC 27520 BY: KFD 140 PH: 919-550-2699 FAX: 919-550-0719 CONV OVEN FLAT TOP RANGE 12" X 24"