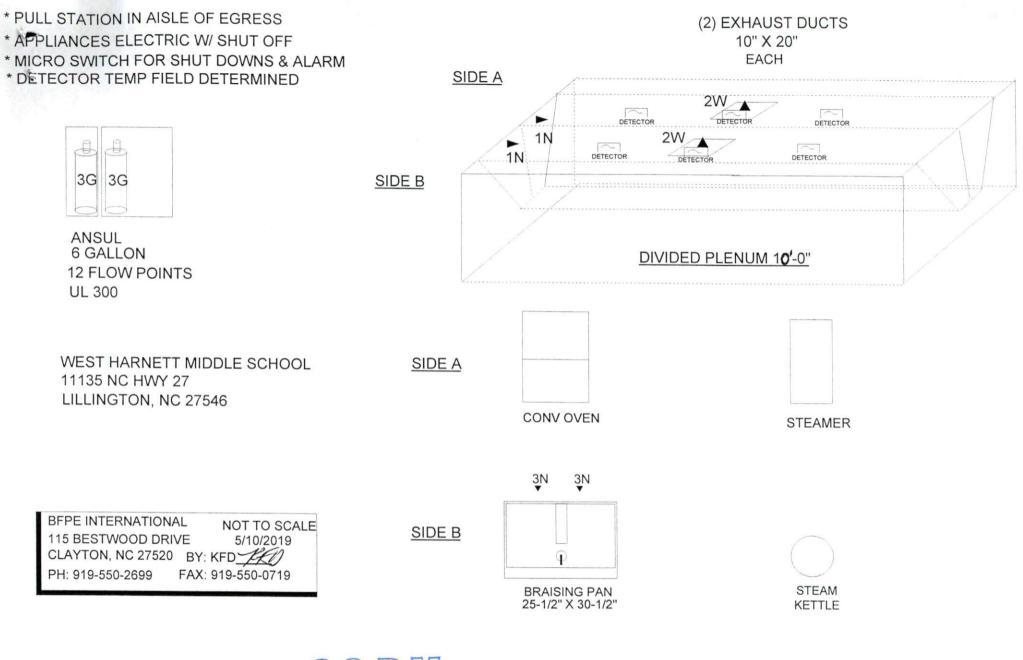

## HOOD WITH RANGE FIRE SYSTEM

\* APPLIANCES ELECTRIC W/ SHUT OFF \* MIGRO SWITCH FOR SHUT DOWNS & ALARM \* DETECTOR TEMP FIELD DETERMINED

ANSUL 6 GALLON 13 FLOW POINTS UL 300

J

A

3G 3G

WEST HARNETT MIDDLE SCHOOL 11135 NC HWY 27 LILLINGTON, NC 27546

## HOOD WITH RANGE FIRE SYSTEM

\* PULL STATION IN AISLE OF EGRESS (2) EXHAUST DUCTS \* APPLIANCES ELECTRIC W/ SHUT OFF 10" X 20" EACH \* MICRO SWITCH FOR SHUT DOWNS & ALARM SIDE A \* DETECTOR TEMP FIELD DETERMINED 2W DETECTOR DETECTOR DETECTOR 2W 1NA A 1N DETECTOR DETECTOR 3G 3G SIDE B ANSUL 6 GALLON **DIVIDED PLENUM 10'-0" 13 FLOW POINTS** UL 300 3N 3N WEST HARNETT MIDDLE SCHOOL SIDE A 11135 NC HWY 27 LILLINGTON, NC 27546 **BRAISING PAN** 25-1/2" X 30-1/2" 1N ▼ **BFPE INTERNATIONAL** NOT TO SCALE SIDE B 115 BESTWOOD DRIVE 5/10/2019 CLAYTON, NC 27520 BY: KFD 140 PH: 919-550-2699 FAX: 919-550-0719 CONV OVEN FLAT TOP RANGE 12" X 24"