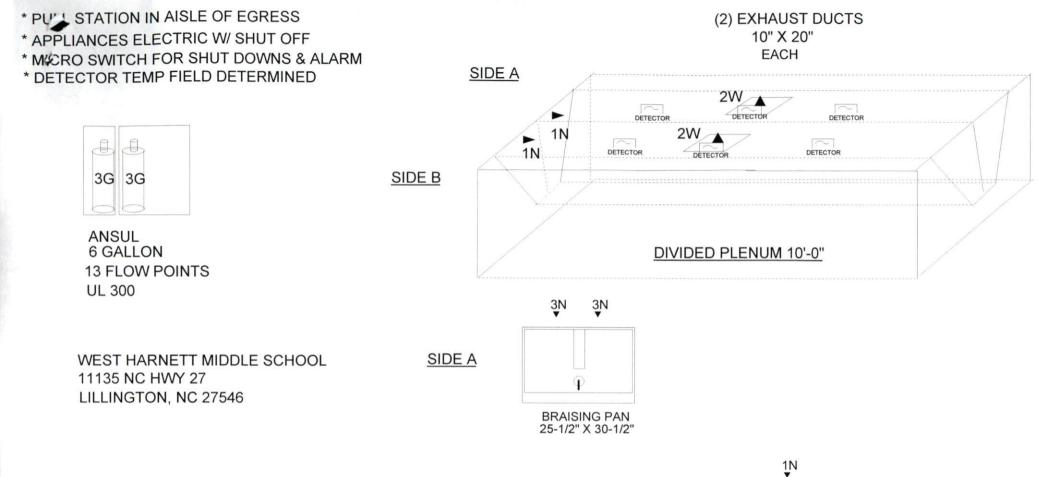

## HOOD WITH RANGE FIRE SYSTEM

\* APPLIANCES ELECTRIC W/ SHUT OFF \* MIGRO SWITCH FOR SHUT DOWNS & ALARM \* DETECTOR TEMP FIELD DETERMINED

ANSUL 6 GALLON 13 FLOW POINTS UL 300

J

A

3G 3G

WEST HARNETT MIDDLE SCHOOL 11135 NC HWY 27 LILLINGTON, NC 27546

BRAISING PAN 25-1/2" X 30-1/2"

 BFPE INTERNATIONAL
 NOT TO SCALE

 115 BESTWOOD DRIVE
 5/10/2019

 CLAYTON, NC 27520
 BY: KFD

 PH: 919-550-2699
 FAX: 919-550-0719

SIDE B

SIDE A

1N