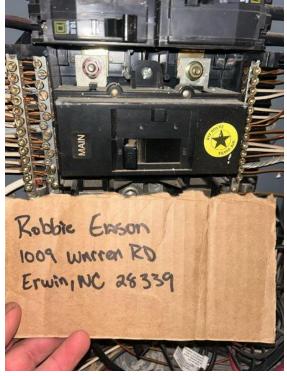

Glass Pictures/Panel Info / Back of panel: W/ customer name and panel label up close.

Page 14 of 66 Report Created: 03/31/2025

Glass Pictures/Panel Info / Back of panel with name and label next to front door or landmark