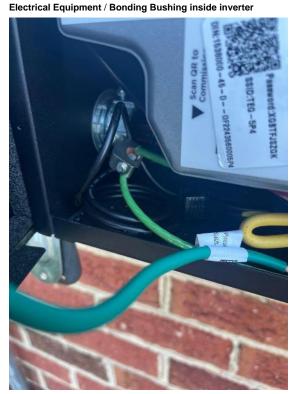

Electrical Equipment / Bonding Bushing in AC disconnect (2)

Loc: 35.316, -78.6656

Page 28 of 66 Report Created: 03/31/2025

**Electrical Equipment / Ground lug inside Disconnect** 

Page 29 of 66 Report Created: 03/31/2025