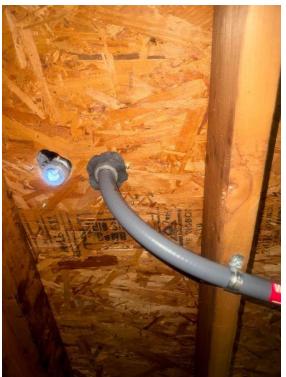

Loc: 35.3159, -78.6654

Glass Pictures/Panel Info / Back of Panel (Output Info)

Loc: 35.3159, -78.6654

Page 16 of 66 Report Created: 03/31/2025

Attic / Entry point of conduit

Loc: **35.316, -78.6655** 

Attic / Attic conduit runs (3-4 images)

Loc: **35.316, -78.6655** 

Attic / Sealed entry point

Loc: **35.3159, -78.6655** 

Attic / Attic conduit runs (3-4 images)

Loc: 35.3159, -78.6655

Page 17 of 66 Report Created: 03/31/2025

Attic / Attic conduit runs (3-4 images)