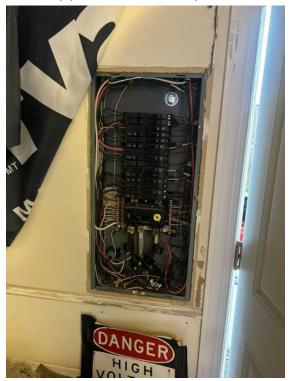

Page 30 of 66 Report Created: 03/31/2025

Electrical Equipment / Main Electrical Panel (MEP) with address card (One per applicable panel)

Page 31 of 66 Report Created: 03/31/2025

Page 32 of 66 Report Created: 03/31/2025

## Electrical Equipment / MEP W/ Labeled Breaker

Loc: 35.3158, -78.6655

Electrical Equipment / MEP: Nameplate with busbar rating

Loc: 35.316, -78.6656

Electrical Equipment / MEP: Nameplate with busbar rating