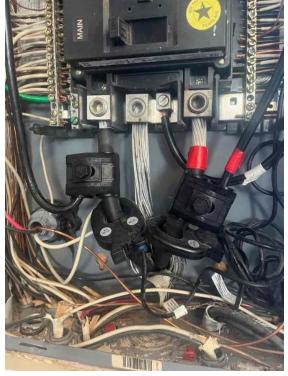

## Electrical Equipment / Disconnect - With cover open

Loc: 35.316, -78.6656

Electrical Equipment / Disconnect - With cover open

Loc: 35.316, -78.6656

Electrical Equipment / Disconnect - With cover open

Loc: 35.316, -78.6656

Electrical Equipment / Bonding Bushing in AC disconnect (2)

Loc: 35.316, -78.6656

Page 28 of 66 Report Created: 03/31/2025

**Electrical Equipment / Ground lug inside Disconnect** 

Page 29 of 66 Report Created: 03/31/2025