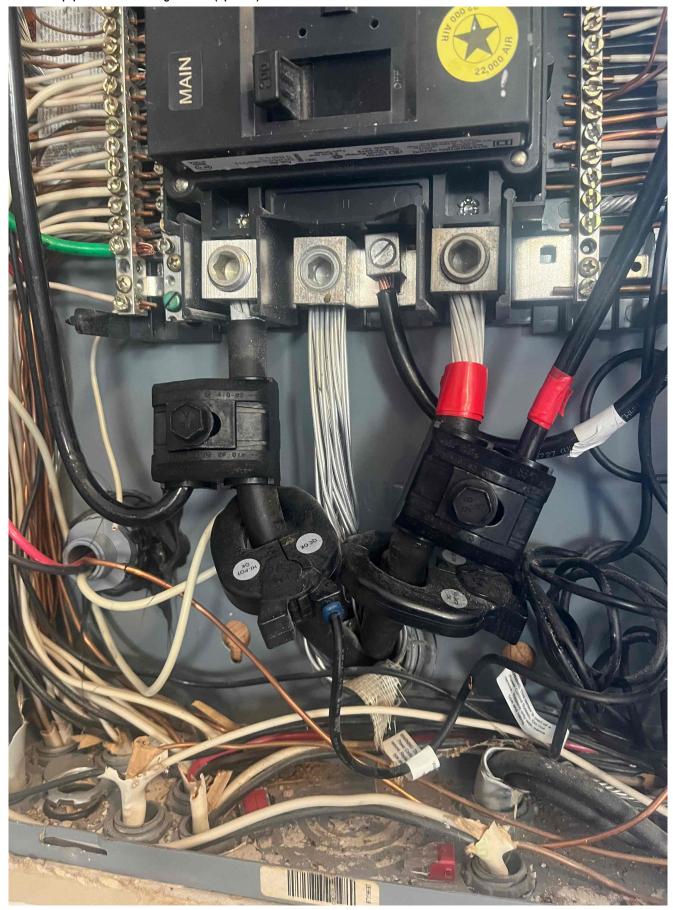

## Electrical Equipment / Disconnect - With cover open

Loc: 35.316, -78.6656

Electrical Equipment / Disconnect - With cover open

Loc: 35.316, -78.6656

Electrical Equipment / Disconnect - With cover open

Loc: 35.316, -78.6656

Electrical Equipment / Bonding Bushing in AC disconnect (2)

Loc: 35.316, -78.6656

Page 28 of 66 Report Created: 03/31/2025

**Electrical Equipment / Ground lug inside Disconnect** 

Page 29 of 66 Report Created: 03/31/2025

Loc: 35.316, -78.6656

Electrical Equipment / Photo of all service panels

Loc: 35.316, -78.6656

Page 33 of 66 Report Created: 03/31/2025

**Electrical Equipment / Interconnection Point: Up Close** 

Electrical Equipment / Interconnection Point: Up Close

Loc: 35.3159, -78.6654

Electrical Equipment / Interconnection Point: Up Close

Loc: 35.316, -78.6654

Electrical Equipment / Interconnection point: Pulled Back

Loc: 35.316, -78.6656

Page 34 of 66 Report Created: 03/31/2025