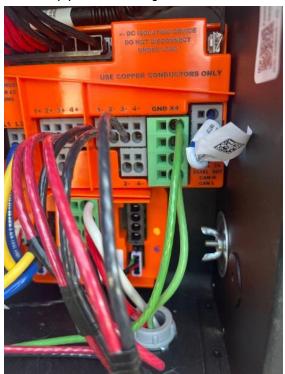

## Electrical Equipment / Inverter-inside wiring

Loc: 35.316, -78.6656

Loc: **35.316, -78.6656** 

**Electrical Equipment / Wiring Terminations** 

Loc: 35.316, -78.6656

Electrical Equipment / Ground Lug inside inverter

Loc: 35.316, -78.6656

Page 25 of 66 Report Created: 03/31/2025

Electrical Equipment / Ground Lug inside inverter

Page 26 of 66 Report Created: 03/31/2025

Page 27 of 66 Report Created: 03/31/2025