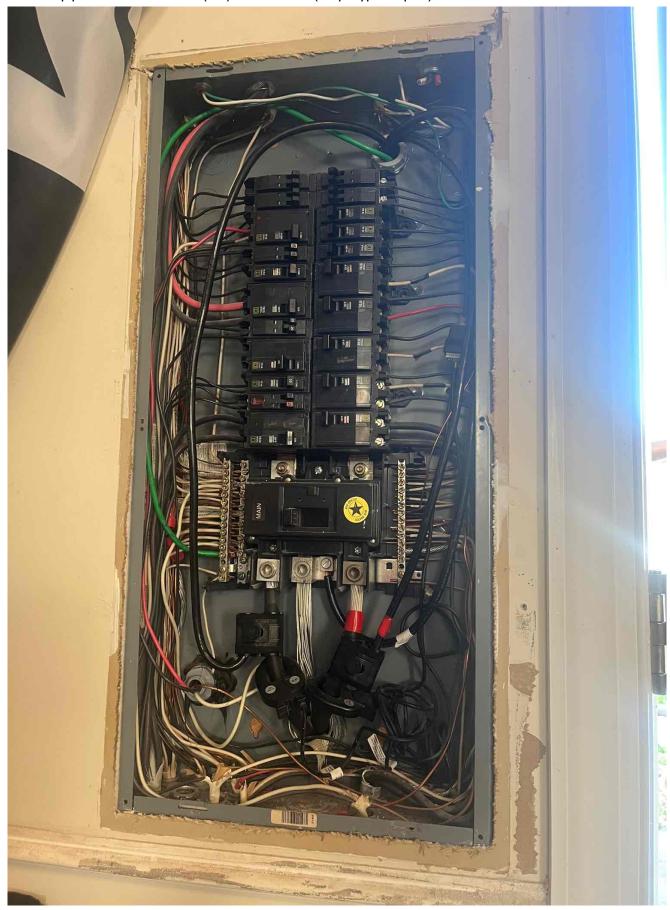

Page 30 of 66 Report Created: 03/31/2025

Electrical Equipment / Main Electrical Panel (MEP) with address card (One per applicable panel)

Page 31 of 66 Report Created: 03/31/2025

Page 32 of 66 Report Created: 03/31/2025

## Electrical Equipment / MEP W/ Labeled Breaker

Loc: 35.3158, -78.6655

Electrical Equipment / MEP: Nameplate with busbar rating

Loc: 35.316, -78.6656

Electrical Equipment / MEP: Nameplate with busbar rating

Loc: 35.316, -78.6656

Electrical Equipment / Photo of all service panels

Loc: 35.316, -78.6656

Page 33 of 66 Report Created: 03/31/2025

**Electrical Equipment / Interconnection Point: Up Close** 

Electrical Equipment / Interconnection Point: Up Close