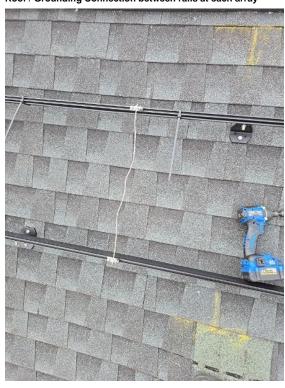

Roof / Grounding Connection between rails at each array

Roof / Grounding Connection between rails at each array

Roof / Grounding Connection between rails at each array

Roof / Grounding Connection between rails at each array