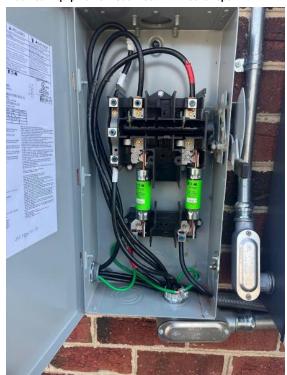

## Electrical Equipment / Disconnect - With cover open

Loc: 35.316, -78.6656

Electrical Equipment / Disconnect - With cover open

Loc: 35.316, -78.6656

Electrical Equipment / Disconnect - With cover open

Loc: 35.316, -78.6656

Electrical Equipment / Bonding Bushing in AC disconnect (2)

Loc: 35.316, -78.6656

Page 28 of 66 Report Created: 03/31/2025

**Electrical Equipment / Ground lug inside Disconnect** 

Page 29 of 66 Report Created: 03/31/2025