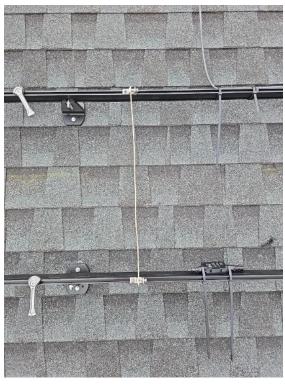

Roof / Grounding Connection between rails at each array

Roof / Grounding Connection between rails at each array

Roof / Grounding Connection between rails at each array

Roof / Grounding Connection between rails at each array