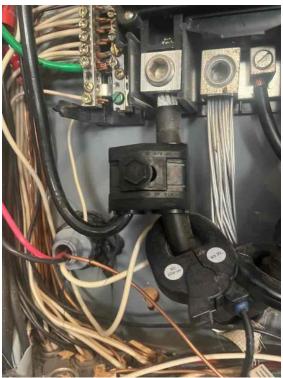

Electrical Equipment / Bonding Bushing in AC disconnect (2)

Loc: 35.316, -78.6656

Page 28 of 66 Report Created: 03/31/2025

**Electrical Equipment / Ground lug inside Disconnect** 

Page 29 of 66 Report Created: 03/31/2025