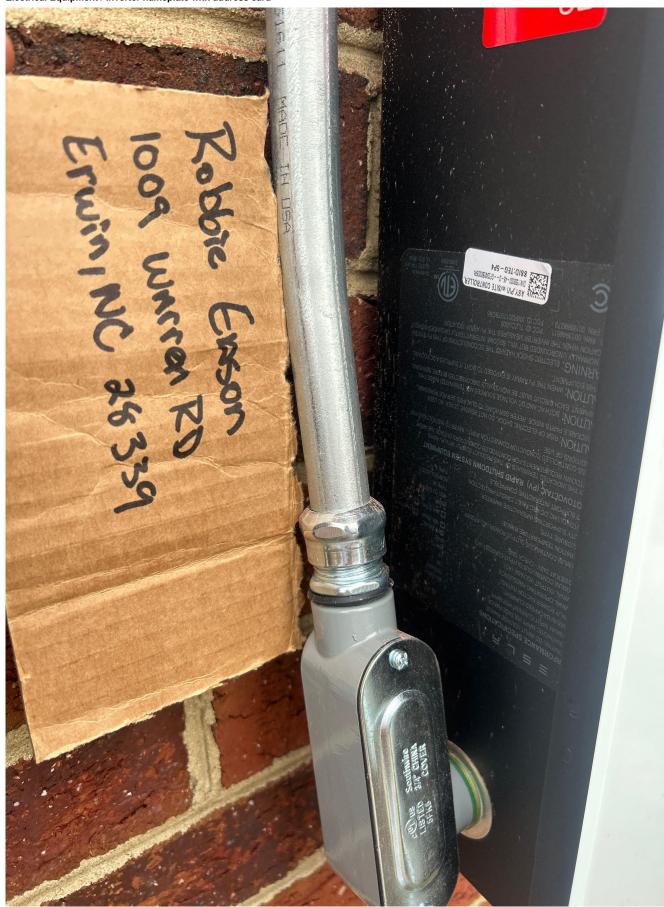

Glass Pictures/Panel Info / Back of panel: W/ customer name and panel label up close.

Page 14 of 66 Report Created: 03/31/2025

Glass Pictures/Panel Info / Back of panel with name and label next to front door or landmark