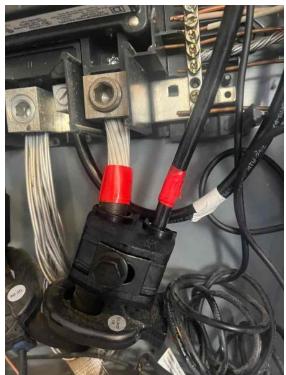

Electrical Equipment / Bonding Bushing in AC disconnect (2)

Loc: 35.316, -78.6656

Page 28 of 66 Report Created: 03/31/2025

**Electrical Equipment / Ground lug inside Disconnect** 

Page 29 of 66 Report Created: 03/31/2025