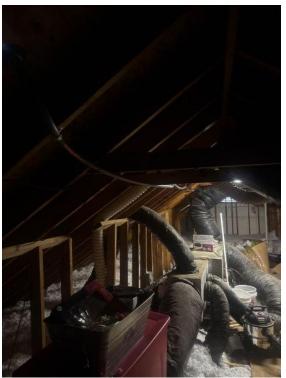

Loc: 35.3159, -78.6654

Glass Pictures/Panel Info / Back of Panel (Output Info)

Loc: 35.3159, -78.6654

Page 16 of 66 Report Created: 03/31/2025

Attic / Entry point of conduit

Loc: **35.316, -78.6655** 

Attic / Attic conduit runs (3-4 images)

Loc: **35.316, -78.6655** 

Attic / Sealed entry point

Loc: **35.3159, -78.6655** 

Attic / Attic conduit runs (3-4 images)

Loc: 35.3159, -78.6655

Page 17 of 66 Report Created: 03/31/2025

Attic / Attic conduit runs (3-4 images)

Loc: **35.3159, -78.6655** 

Attic / Attic conduit runs (3-4 images)

Loc: **35.3159, -78.6655** 

Attic / Attic conduit runs (3-4 images)

Loc: 35.316, -78.6655

Attic / Attic conduit runs (3-4 images)

Loc: 35.316, -78.6655

Page 18 of 66 Report Created: 03/31/2025

Attic / Attic conduit runs (3-4 images)

Loc: **35.3159, -78.6655** 

Attic / Attic conduit runs (3-4 images)

Loc: **35.3159**, **-78.6655** 

Attic / Attic conduit runs (3-4 images)

Loc: **35.3159**, **-78.6655** 

Attic / Attic conduit runs (3-4 images)

Loc: 35.3159, -78.6655

Page 19 of 66 Report Created: 03/31/2025

Attic / Attic conduit runs (3-4 images)

Loc: **35.3159, -78.6655** 

Attic / Attic conduit runs (3-4 images)