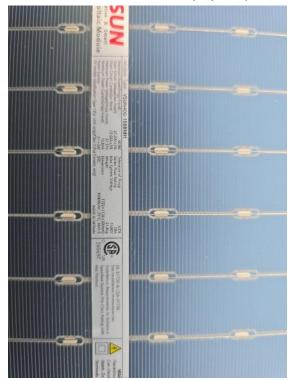

### Glass Pictures/Panel Info / Back of Panel (Module Label)

Loc: 35.3159, -78.6654

Glass Pictures/Panel Info / Back of Panel (Module Label)

Loc: **35.3159**, **-78.6654** 

Glass Pictures/Panel Info / Back of Panel (Output Info)

Loc: 35.3159, -78.6654

Glass Pictures/Panel Info / Back of Panel (Output Info)

Loc: 35.3159, -78.6654

Page 16 of 66 Report Created: 03/31/2025

Attic / Entry point of conduit

Loc: **35.316, -78.6655** 

Attic / Attic conduit runs (3-4 images)