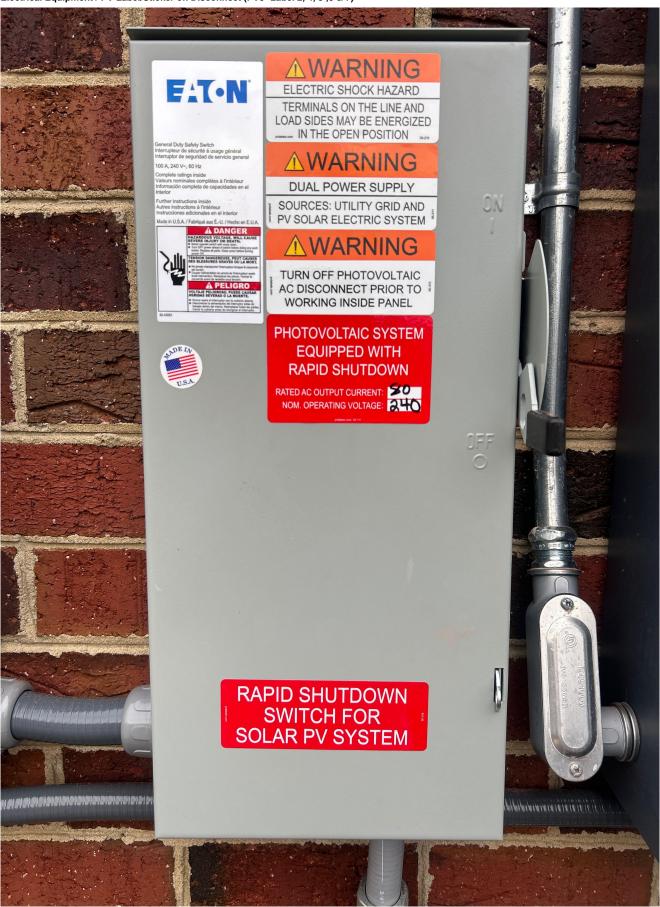

## Electrical Equipment / Disconnect - With cover open

Loc: 35.316, -78.6656

Electrical Equipment / Disconnect - With cover open

Loc: 35.316, -78.6656

Electrical Equipment / Disconnect - With cover open

Loc: 35.316, -78.6656