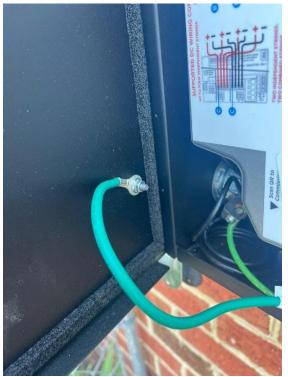

Electrical Equipment / Bonding Bushing in AC disconnect (2)

Loc: 35.316, -78.6656

Page 28 of 66 Report Created: 03/31/2025

**Electrical Equipment / Ground lug inside Disconnect** 

Page 29 of 66 Report Created: 03/31/2025