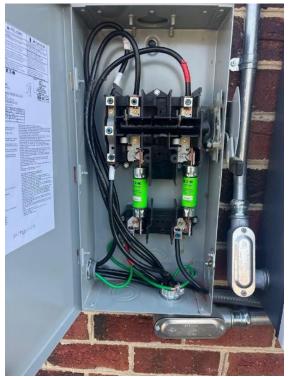

## Electrical Equipment / Disconnect - With cover open

Loc: 35.316, -78.6656

Electrical Equipment / Disconnect - With cover open

Loc: 35.316, -78.6656

Electrical Equipment / Disconnect - With cover open

Loc: 35.316, -78.6656

Electrical Equipment / Bonding Bushing in AC disconnect (2)

Loc: 35.316, -78.6656

Page 28 of 66 Report Created: 03/31/2025

**Electrical Equipment / Ground lug inside Disconnect** 

Page 29 of 66 Report Created: 03/31/2025