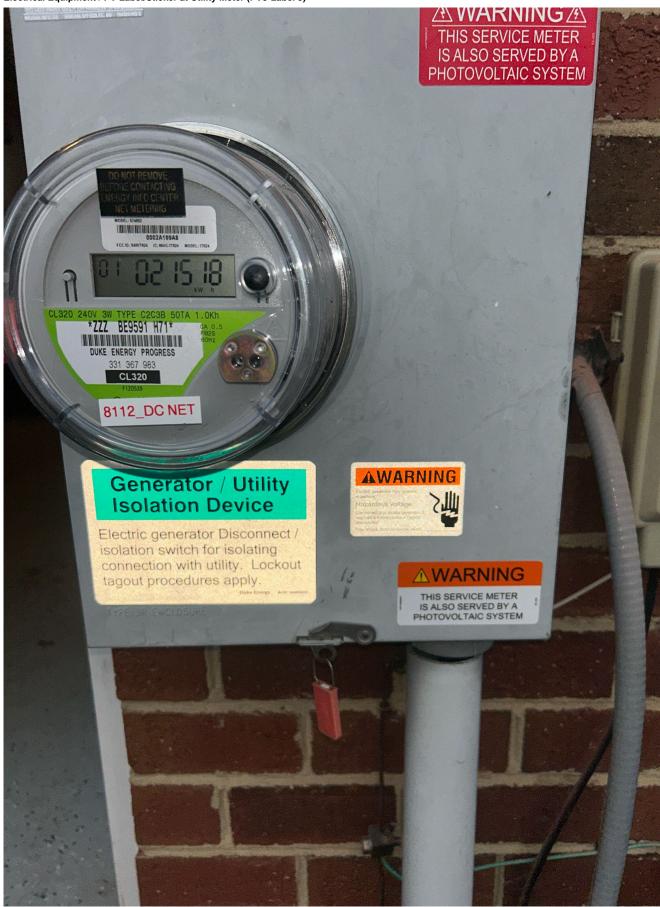

Page 35 of 66 Report Created: 03/31/2025

Electrical Equipment / Sealing of LB above 8ft

Page 36 of 66 Report Created: 03/31/2025

Electrical Equipment / Utiltiy Meter showing account number with address card