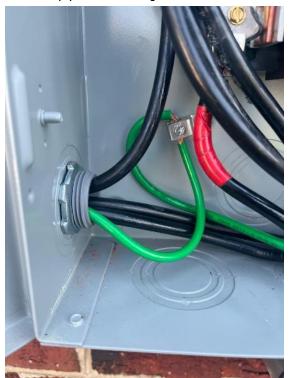

Electrical Equipment / Bonding Bushing in AC disconnect (2)

Loc: 35.316, -78.6656

Page 28 of 66 Report Created: 03/31/2025

**Electrical Equipment / Ground lug inside Disconnect** 

Page 29 of 66 Report Created: 03/31/2025