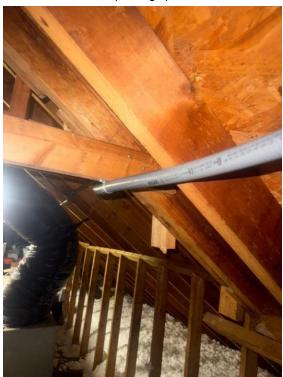

Loc: 35.3159, -78.6654

Glass Pictures/Panel Info / Back of Panel (Output Info)

Loc: 35.3159, -78.6654

Page 16 of 66 Report Created: 03/31/2025

Attic / Entry point of conduit

Loc: **35.316, -78.6655** 

Attic / Attic conduit runs (3-4 images)

Loc: **35.316, -78.6655** 

Attic / Sealed entry point

Loc: **35.3159, -78.6655** 

Attic / Attic conduit runs (3-4 images)

Loc: 35.3159, -78.6655

Page 17 of 66 Report Created: 03/31/2025

Attic / Attic conduit runs (3-4 images)

Loc: **35.3159, -78.6655** 

Attic / Attic conduit runs (3-4 images)

Loc: **35.3159, -78.6655** 

Attic / Attic conduit runs (3-4 images)

Loc: 35.316, -78.6655

Attic / Attic conduit runs (3-4 images)

Loc: 35.316, -78.6655