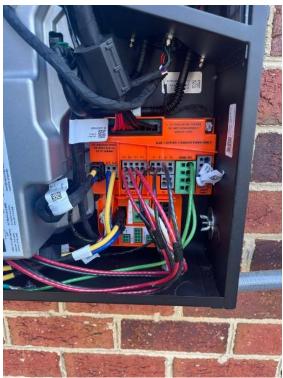

## Electrical Equipment / Inverter-inside wiring

Loc: 35.316, -78.6656

Loc: **35.316, -78.6656** 

**Electrical Equipment / Wiring Terminations** 

Loc: 35.316, -78.6656

Electrical Equipment / Ground Lug inside inverter

Loc: 35.316, -78.6656

Page 25 of 66 Report Created: 03/31/2025

Electrical Equipment / Ground Lug inside inverter

Page 26 of 66 Report Created: 03/31/2025

Page 27 of 66 Report Created: 03/31/2025