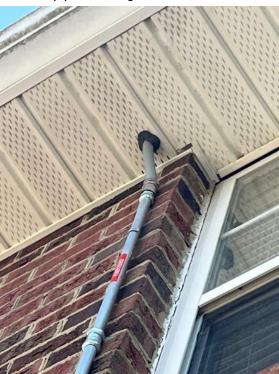

Loc: 35.3159, -78.6654

Glass Pictures/Panel Info / Back of Panel (Output Info)

Loc: 35.3159, -78.6654

Page 16 of 66 Report Created: 03/31/2025

Attic / Entry point of conduit

Loc: **35.316, -78.6655** 

Attic / Attic conduit runs (3-4 images)

Loc: **35.316, -78.6655** 

Attic / Sealed entry point

Loc: **35.3159, -78.6655** 

Attic / Attic conduit runs (3-4 images)

Loc: 35.3159, -78.6655

Page 17 of 66 Report Created: 03/31/2025

Attic / Attic conduit runs (3-4 images)