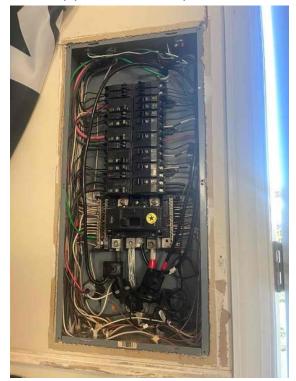

Page 30 of 66 Report Created: 03/31/2025

Electrical Equipment / Main Electrical Panel (MEP) with address card (One per applicable panel)

Page 31 of 66 Report Created: 03/31/2025

Page 32 of 66 Report Created: 03/31/2025

## Electrical Equipment / MEP W/ Labeled Breaker

Loc: 35.3158, -78.6655

Electrical Equipment / MEP: Nameplate with busbar rating

Loc: 35.316, -78.6656

Electrical Equipment / MEP: Nameplate with busbar rating