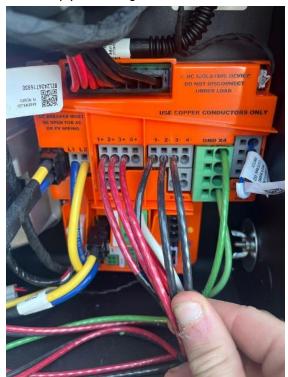

## Electrical Equipment / Inverter-inside wiring

Loc: 35.316, -78.6656

Loc: **35.316, -78.6656** 

**Electrical Equipment / Wiring Terminations** 

Loc: 35.316, -78.6656

Electrical Equipment / Ground Lug inside inverter