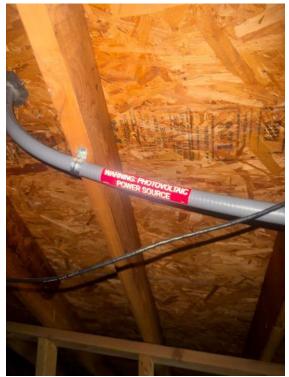

Loc: 35.3159, -78.6654

Glass Pictures/Panel Info / Back of Panel (Output Info)

Loc: 35.3159, -78.6654

Page 16 of 66 Report Created: 03/31/2025

Attic / Entry point of conduit

Loc: **35.316, -78.6655** 

Attic / Attic conduit runs (3-4 images)

Loc: **35.316, -78.6655** 

Attic / Sealed entry point

Loc: **35.3159, -78.6655** 

Attic / Attic conduit runs (3-4 images)

Loc: 35.3159, -78.6655

Page 17 of 66 Report Created: 03/31/2025

Attic / Attic conduit runs (3-4 images)