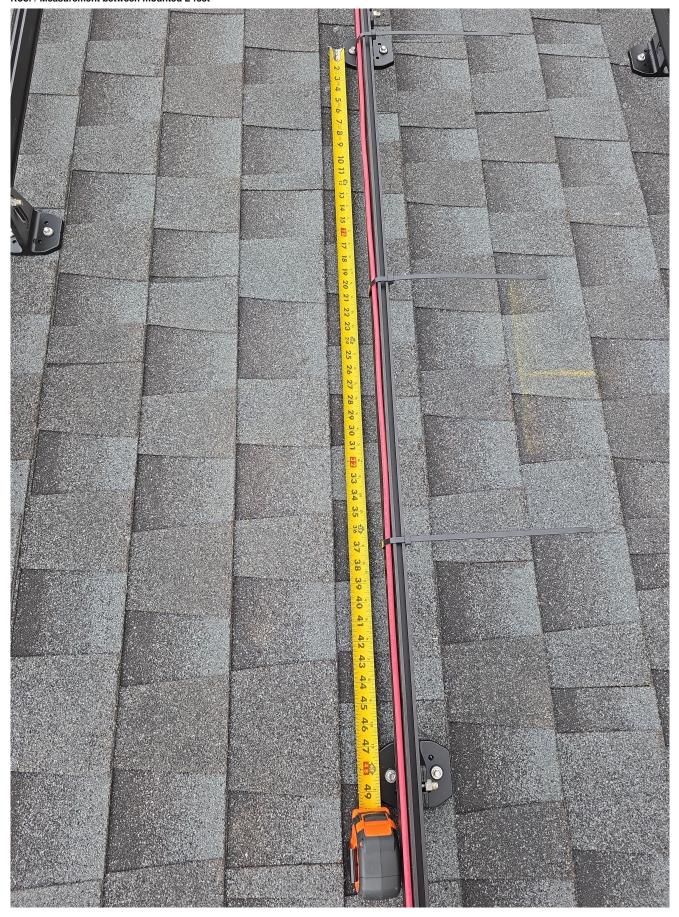

Roof / Grounding Connection between rails at each array

Roof / Grounding Connection between rails at each array

Roof / Grounding Connection between rails at each array

Roof / Grounding Connection between rails at each array