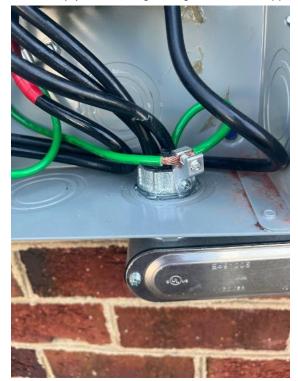

Electrical Equipment / Bonding Bushing in AC disconnect (2)

Loc: 35.316, -78.6656

Page 28 of 66 Report Created: 03/31/2025

**Electrical Equipment / Ground lug inside Disconnect** 

Page 29 of 66 Report Created: 03/31/2025