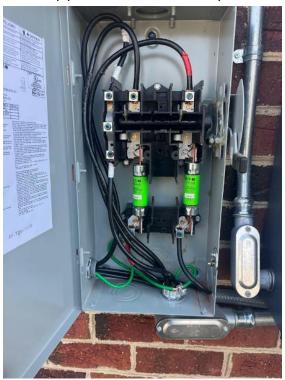

## Electrical Equipment / Disconnect - With cover open

Loc: 35.316, -78.6656

Electrical Equipment / Disconnect - With cover open

Loc: 35.316, -78.6656

Electrical Equipment / Disconnect - With cover open

Loc: 35.316, -78.6656

Electrical Equipment / Bonding Bushing in AC disconnect (2)

Loc: 35.316, -78.6656

Page 28 of 66 Report Created: 03/31/2025

**Electrical Equipment / Ground lug inside Disconnect** 

Page 29 of 66 Report Created: 03/31/2025