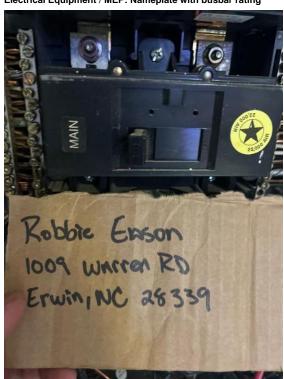

# **Robbie Eason**

1009 Warren Rd, Erwin, NC 28339

| Homeowner information         |                                    |                                   |                                                   |
|-------------------------------|------------------------------------|-----------------------------------|---------------------------------------------------|
| Homeowner Name                | Robbie Eason                       | Date of Installation              | 03/13/2025                                        |
| Address                       | 1009 Warren Rd, Erwin, NC<br>28339 | _                                 |                                                   |
| Glass Pictures/Panel Info     |                                    |                                   |                                                   |
| Attic                         |                                    |                                   |                                                   |
| Electrical Equipment          |                                    |                                   |                                                   |
| Fuse Rating                   | 80                                 | MEP: Nameplate with busbar rating | 200                                               |
| Roof                          |                                    |                                   |                                                   |
| Final Signoff                 |                                    |                                   |                                                   |
| Customer Completion Signature |                                    | Change Order                      |                                                   |
| Crew lead on site             | Henrique Dias                      | - Installers On Site              | Tobias Bright. Dalton Carpenter.<br>Nathan Price. |
| Optional Installer Notes      |                                    | _                                 |                                                   |

## Electrical Equipment / MEP W/ Labeled Breaker

Loc: 35.3158, -78.6655

Electrical Equipment / MEP: Nameplate with busbar rating

Loc: 35.316, -78.6656

Electrical Equipment / MEP: Nameplate with busbar rating