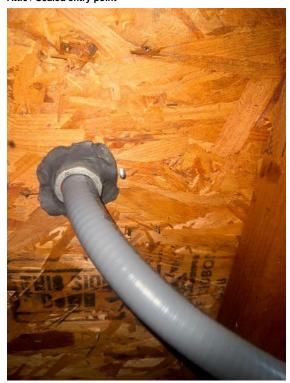

Loc: 35.3159, -78.6654

Glass Pictures/Panel Info / Back of Panel (Output Info)

Loc: 35.3159, -78.6654

Page 16 of 66 Report Created: 03/31/2025

Attic / Entry point of conduit

Loc: **35.316, -78.6655** 

Attic / Attic conduit runs (3-4 images)

Loc: **35.316, -78.6655** 

Attic / Sealed entry point

Loc: **35.3159, -78.6655** 

Attic / Attic conduit runs (3-4 images)

Loc: 35.3159, -78.6655

Page 17 of 66 Report Created: 03/31/2025

Attic / Attic conduit runs (3-4 images)