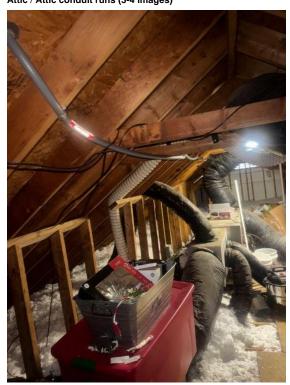

Loc: 35.3159, -78.6654

Glass Pictures/Panel Info / Back of Panel (Output Info)

Loc: 35.3159, -78.6654

Page 16 of 66 Report Created: 03/31/2025

Attic / Entry point of conduit

Loc: **35.316, -78.6655** 

Attic / Attic conduit runs (3-4 images)

Loc: **35.316, -78.6655** 

Attic / Sealed entry point

Loc: **35.3159, -78.6655** 

Attic / Attic conduit runs (3-4 images)

Loc: 35.3159, -78.6655

Page 17 of 66 Report Created: 03/31/2025

Attic / Attic conduit runs (3-4 images)

Loc: **35.3159, -78.6655** 

Attic / Attic conduit runs (3-4 images)

Loc: **35.3159, -78.6655** 

Attic / Attic conduit runs (3-4 images)

Loc: 35.316, -78.6655

Attic / Attic conduit runs (3-4 images)

Loc: 35.316, -78.6655

Page 18 of 66 Report Created: 03/31/2025

Attic / Attic conduit runs (3-4 images)

Loc: **35.3159, -78.6655** 

Attic / Attic conduit runs (3-4 images)

Loc: **35.3159**, **-78.6655** 

Attic / Attic conduit runs (3-4 images)

Loc: **35.3159**, **-78.6655** 

Attic / Attic conduit runs (3-4 images)

Loc: 35.3159, -78.6655

Page 19 of 66 Report Created: 03/31/2025

Attic / Attic conduit runs (3-4 images)

Loc: **35.3159, -78.6655** 

Attic / Attic conduit runs (3-4 images)