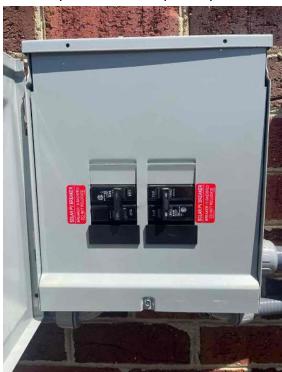

## Service Completion Information / Repairs Completed

Loc: 35.316, -78.6657

Page 2 of 2 Report Created: 04/21/2025