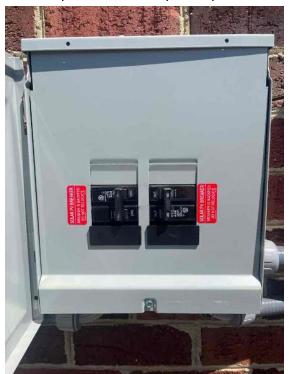

## **Service Completion Information**

**Service Notes** 

Added filler plates to breaker spaces that were open

Page 1 of 2 Report Created: 04/21/2025

Service Completion Information / Repairs Completed

Loc: 35.316, -78.6656