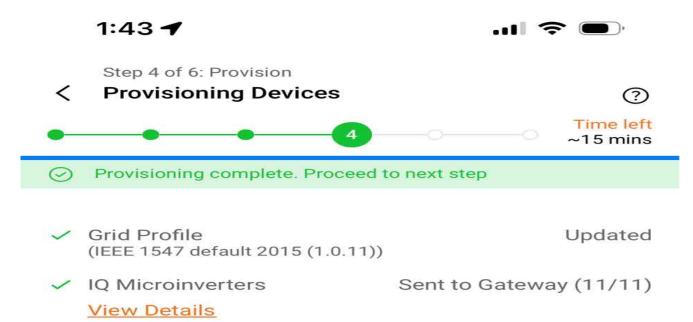

| Connection to Enphase Cloud | Last report to Enphase Cloud | Grid Profile                                |  |
|-----------------------------|------------------------------|---------------------------------------------|--|
| Cellular                    | 28 Mar 2025, 01:43 PM        | Grid Profile: IEEE 1547 default 2015:1.0.11 |  |

### 11 IQ Microinverters

#### 11 IQ Microinverters IQ8+

| Serial number | Last report           | Power | Grid Profile | Firmware Version        |
|---------------|-----------------------|-------|--------------|-------------------------|
| 532505003876  | 28 Mar 2025, 01:42 PM | 145 W | Set          | 521-00005-r06-v02,61.01 |
| 532505014508  | 28 Mar 2025, 01:42 PM | 129 W | Set          | 521-00005-r06-v02.61.01 |
| 532505014630  | 28 Mar 2025, 01:42 PM | 158 W | Set          | 521-00005-r06-v02,61.01 |
| 532505015236  | 28 Mar 2025, 01:42 PM | 150 W | Set          | 521-00005-r06-v02.61.01 |
| 532505016379  | 28 Mar 2025, 01:44 PM | 146 W | Set          | 521-00005-r06-v02.61.01 |