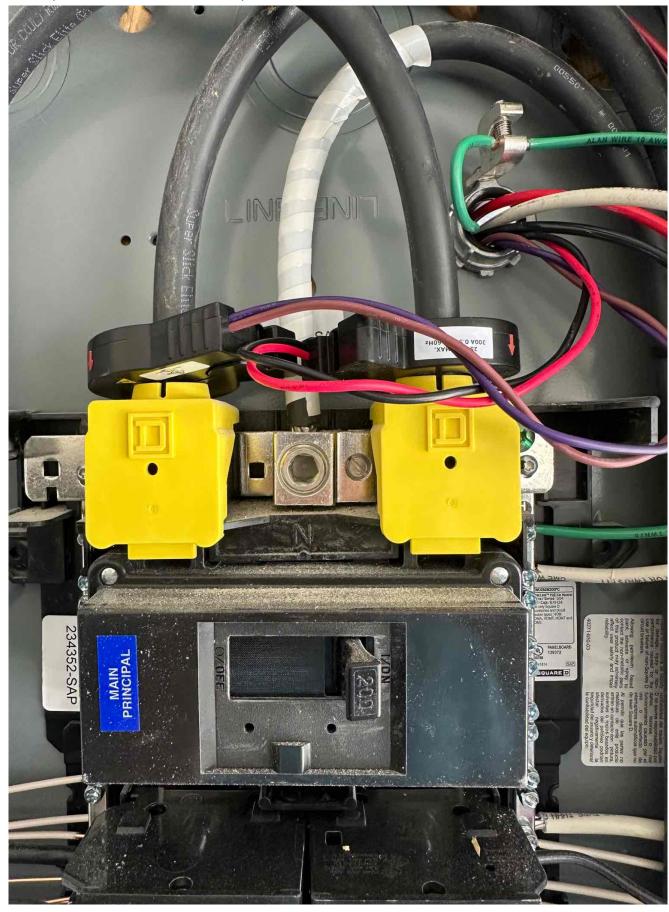

Page 42 of 76 Report Created: 04/03/2025

Electrical photos / Sub panel/Downstream main breaker (required - if load side tap)

Page 43 of 76 Report Created: 04/03/2025

Electrical photos / Sub panel/Downstream main breaker (required - if load side tap)

Page 44 of 76 Report Created: 04/03/2025

Electrical photos / Sub panel/Downstream main breaker (required - if load side tap)

Page 45 of 76 Report Created: 04/03/2025

Electrical photos / Sub panel/Downstream main breaker (required - if load side tap)