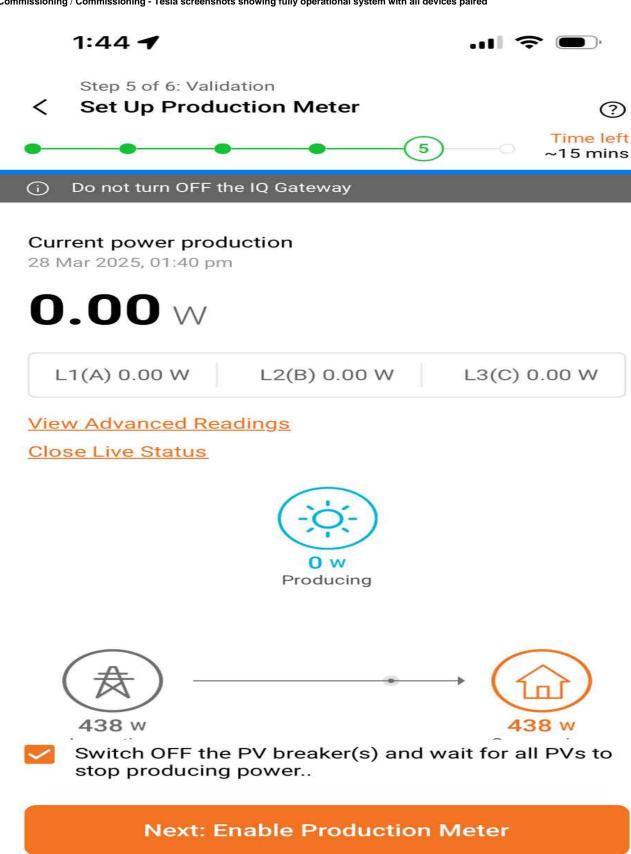

### **Next: Site Configuration**

IQ Gateway: 202449018246

Internal Installers

Page 72 of 76 Report Created: 04/03/2025

Selected Phase L1(A) + L2(B)

1.60 kW

1.75 kVA

>

### Consumption Meter

Active Power

Apparent Power

Active Power 1.17 kW (Exporting to Grid)

Apparent Power 1.33 kVA

Selected Phase L1(A) + L2(B)

Meter Location Load with Solar

Verify Production and Consumption CT

View Advanced Readings