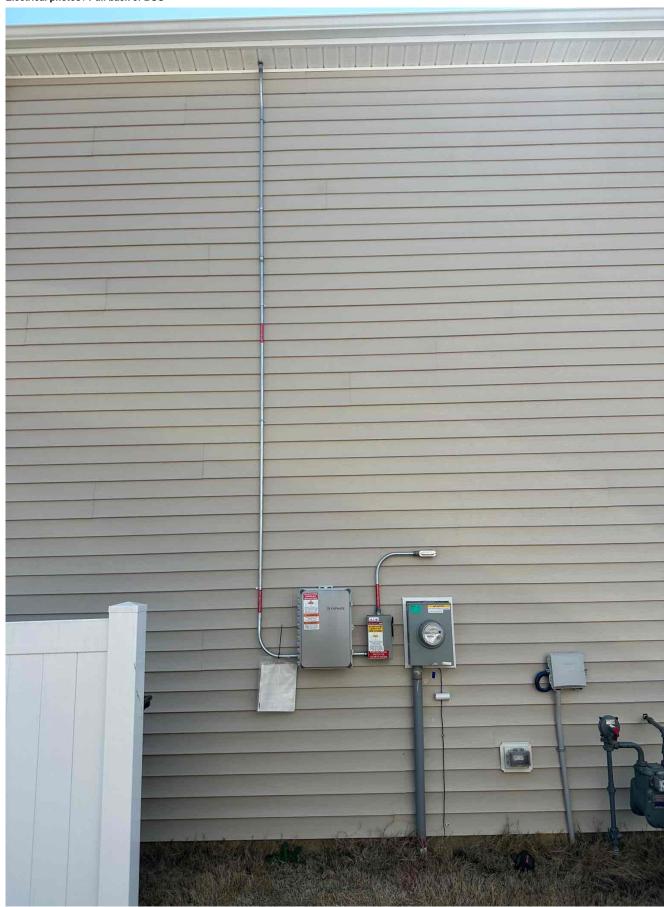

Page 42 of 76 Report Created: 04/03/2025

Electrical photos / Sub panel/Downstream main breaker (required - if load side tap)

Page 43 of 76 Report Created: 04/03/2025

Electrical photos / Sub panel/Downstream main breaker (required - if load side tap)

Page 44 of 76 Report Created: 04/03/2025

Electrical photos / Sub panel/Downstream main breaker (required - if load side tap)

Page 45 of 76 Report Created: 04/03/2025

Electrical photos / Sub panel/Downstream main breaker (required - if load side tap)