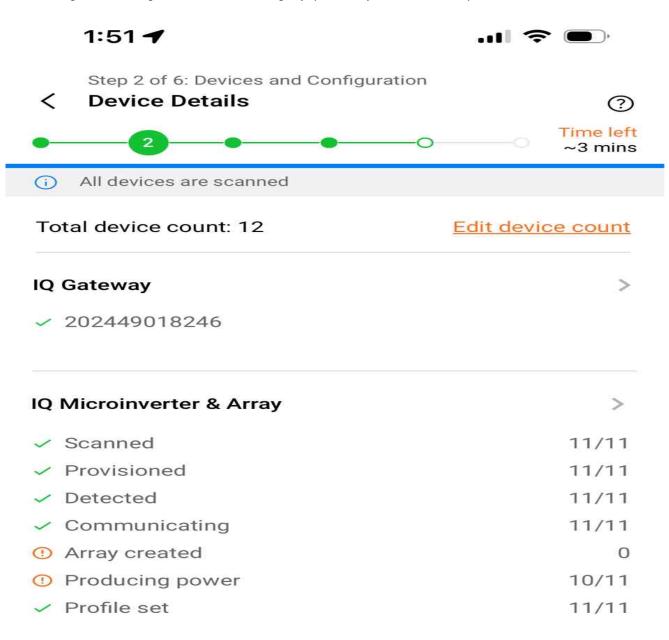

### 11 IQ Microinverters

#### 11 IQ Microinverters IQ8+

| Serial number | Last report           | Power | Grid Profile | Firmware Version        |
|---------------|-----------------------|-------|--------------|-------------------------|
| 532505003876  | 28 Mar 2025, 01:42 PM | 145 W | Set          | 521-00005-r06-v02,61.01 |
| 532505014508  | 28 Mar 2025, 01:42 PM | 129 W | Set          | 521-00005-r06-v02.61.01 |
| 532505014630  | 28 Mar 2025, 01:42 PM | 158 W | Set          | 521-00005-r06-v02,61.01 |
| 532505015236  | 28 Mar 2025, 01:42 PM | 150 W | Set          | 521-00005-r06-v02.61.01 |
| 532505016379  | 28 Mar 2025, 01:44 PM | 146 W | Set          | 521-00005-r06-v02.61.01 |