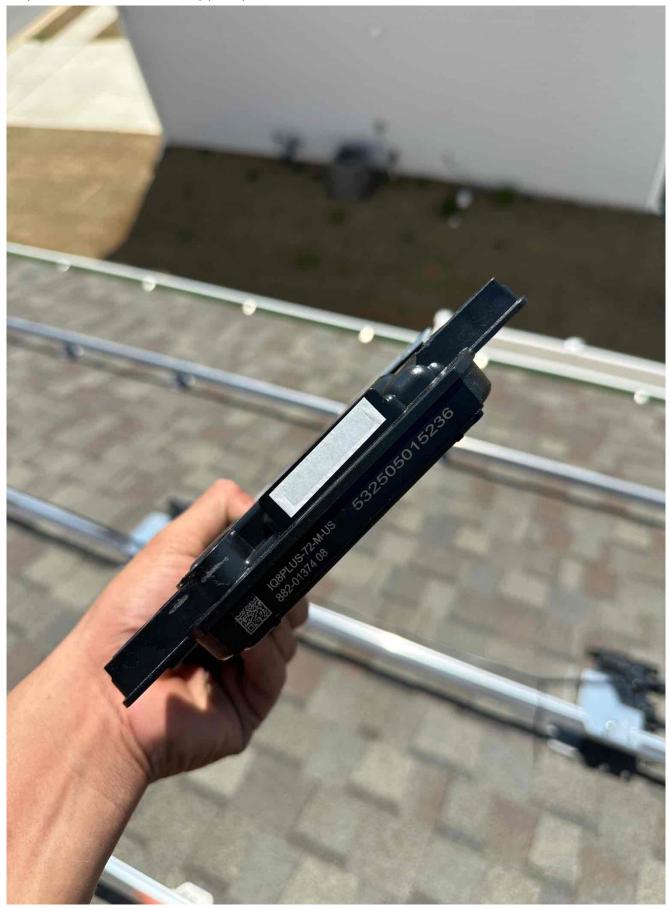

#### 11 IQ Microinverters IQ8+

| Serial number | Last report           | Power | Grid Profile | Firmware Version        |
|---------------|-----------------------|-------|--------------|-------------------------|
| 532505003876  | 28 Mar 2025, 01:42 PM | 145 W | Set          | 521-00005-r06-v02,61.01 |
| 532505014508  | 28 Mar 2025, 01:42 PM | 129 W | Set          | 521-00005-r06-v02.61.01 |
| 532505014630  | 28 Mar 2025, 01:42 PM | 158 W | Set          | 521-00005-r06-v02,61.01 |
| 532505015236  | 28 Mar 2025, 01:42 PM | 150 W | Set          | 521-00005-r06-v02.61.01 |
| 532505016379  | 28 Mar 2025, 01:44 PM | 146 W | Set          | 521-00005-r06-v02.61.01 |