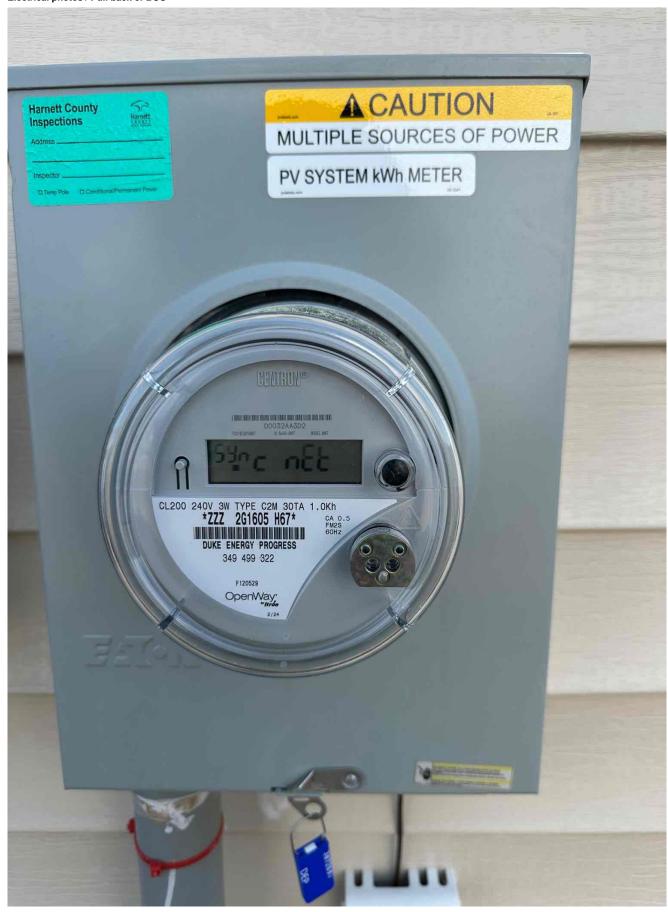

Page 42 of 76 Report Created: 04/03/2025

Electrical photos / Sub panel/Downstream main breaker (required - if load side tap)

Page 43 of 76 Report Created: 04/03/2025

Electrical photos / Sub panel/Downstream main breaker (required - if load side tap)

Page 44 of 76 Report Created: 04/03/2025

Electrical photos / Sub panel/Downstream main breaker (required - if load side tap)

Page 45 of 76 Report Created: 04/03/2025

Electrical photos / Sub panel/Downstream main breaker (required - if load side tap)