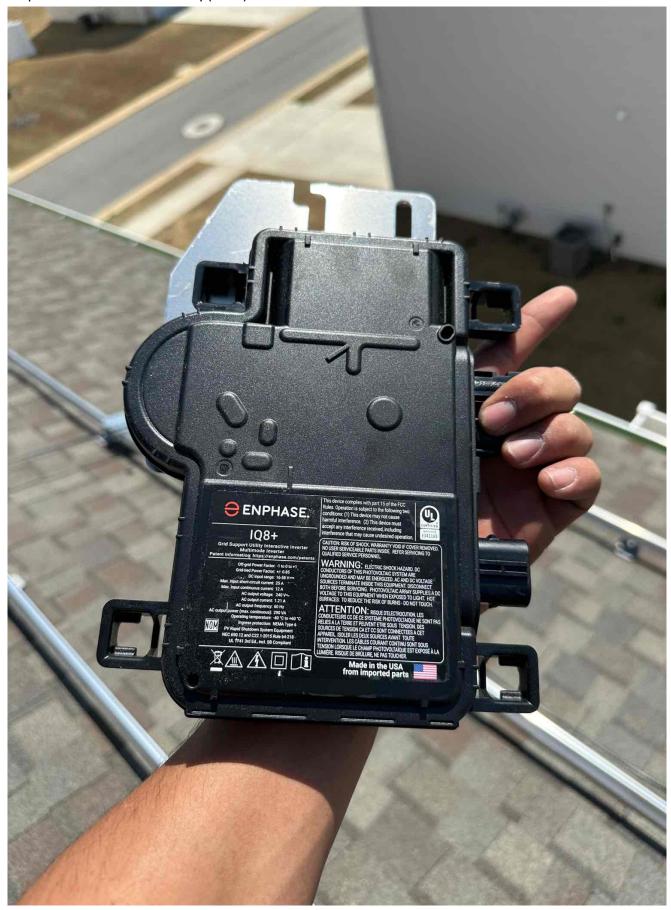

#### **IQ** Gateway

| Serial number | Software version  | Туре       |  |
|---------------|-------------------|------------|--|
| 202449018246  | D8.2.127 (b9a901) | IQ Gateway |  |

| <b>Production Meter</b>               | Consumption Meter | Rate structure |  |
|---------------------------------------|-------------------|----------------|--|
| Lifetime: 199,54 Wh<br>Status: Normal |                   |                |  |