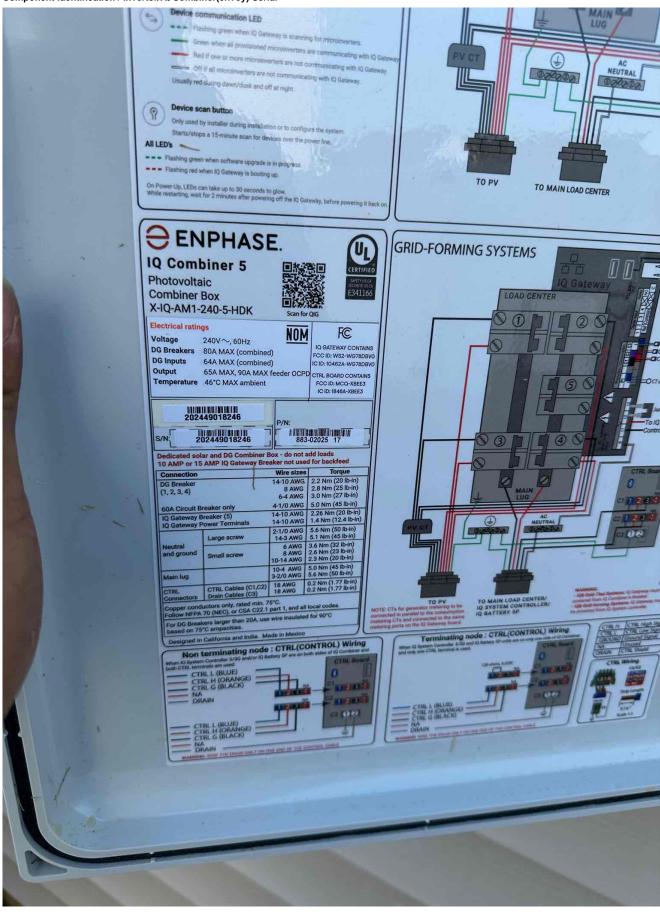

#### **IQ** Gateway

| Serial number | Software version  | Туре       |  |
|---------------|-------------------|------------|--|
| 202449018246  | D8.2.127 (b9a901) | IQ Gateway |  |

| <b>Production Meter</b>               | Consumption Meter | Rate structure |  |
|---------------------------------------|-------------------|----------------|--|
| Lifetime: 199,54 Wh<br>Status: Normal |                   |                |  |

IQ Gateway: 202449018246