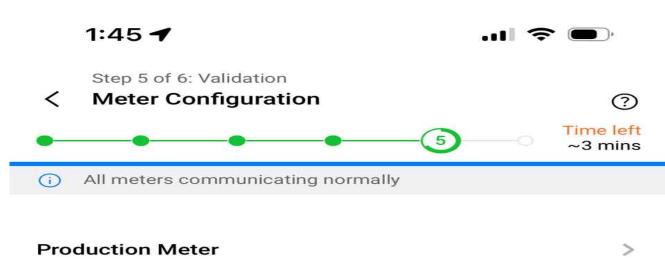

#### **IQ** Gateway

| Serial number | Software version  | Туре       |  |
|---------------|-------------------|------------|--|
| 202449018246  | D8.2.127 (b9a901) | IQ Gateway |  |

| <b>Production Meter</b>               | Consumption Meter | Rate structure |  |
|---------------------------------------|-------------------|----------------|--|
| Lifetime: 199,54 Wh<br>Status: Normal |                   |                |  |