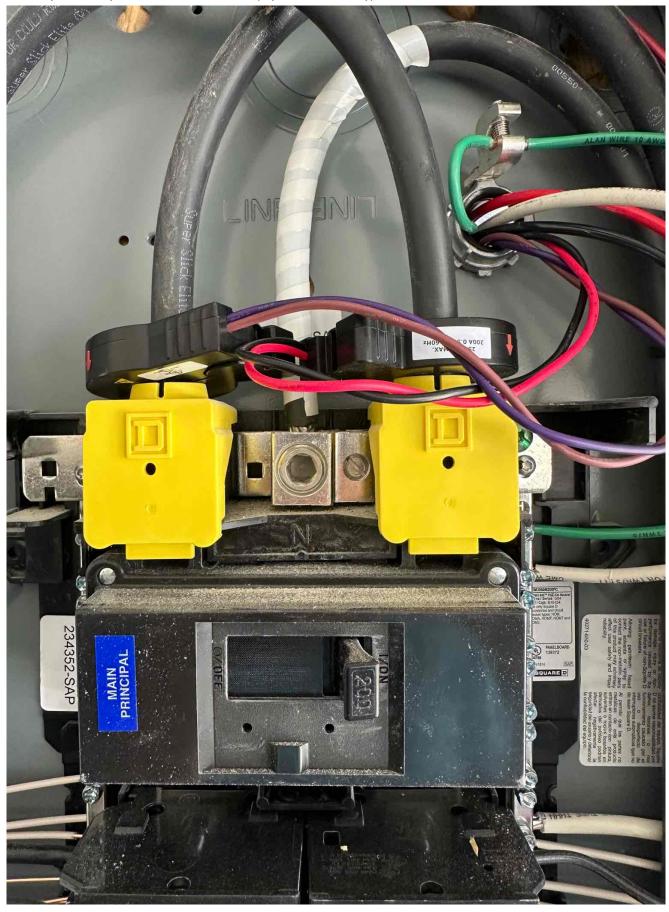

Page 42 of 76 Report Created: 04/03/2025

Electrical photos / Sub panel/Downstream main breaker (required - if load side tap)

Page 43 of 76 Report Created: 04/03/2025

Electrical photos / Sub panel/Downstream main breaker (required - if load side tap)

Page 44 of 76 Report Created: 04/03/2025

Electrical photos / Sub panel/Downstream main breaker (required - if load side tap)

Page 45 of 76 Report Created: 04/03/2025

Electrical photos / Sub panel/Downstream main breaker (required - if load side tap)