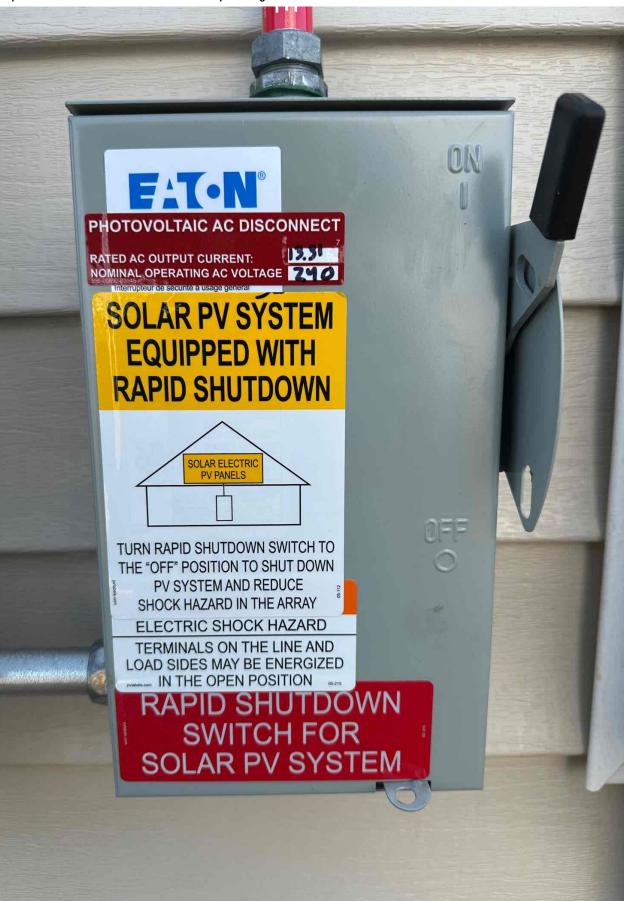

Roof Photos / Array 1 / Junction box - Internal wiring including terminations, bonding & grounding

Electrical photos / Inverter / Inverter(s) or Q combiner wiring

Electrical photos / Switches/Fuses/Disconnects - close up of rating