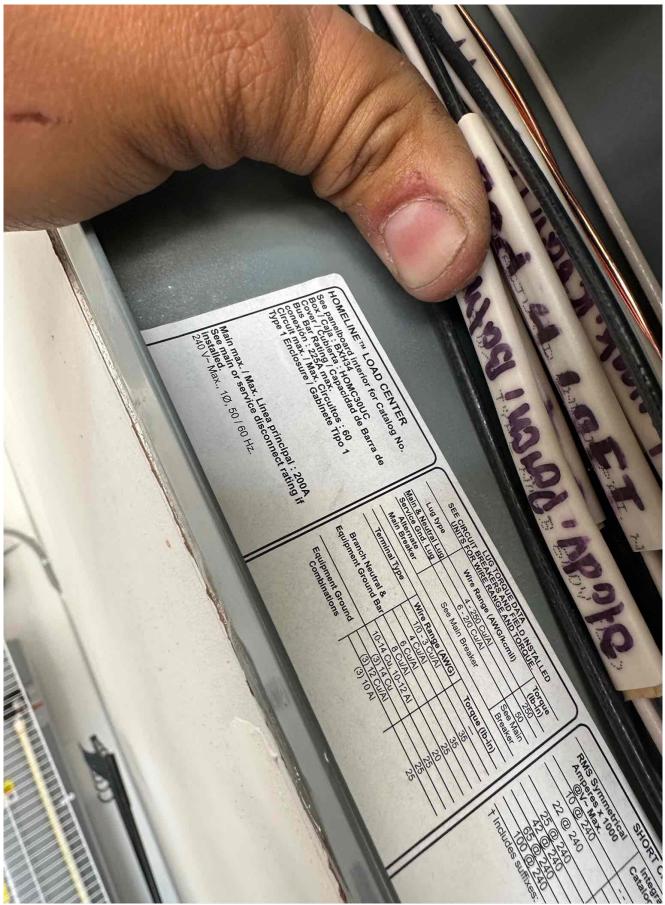

Roof Photos / Array 1 / Junction box - Internal wiring including terminations, bonding & grounding

Electrical photos / Inverter / Inverter(s) or Q combiner wiring

Electrical photos / Switches/Fuses/Disconnects - close up of rating