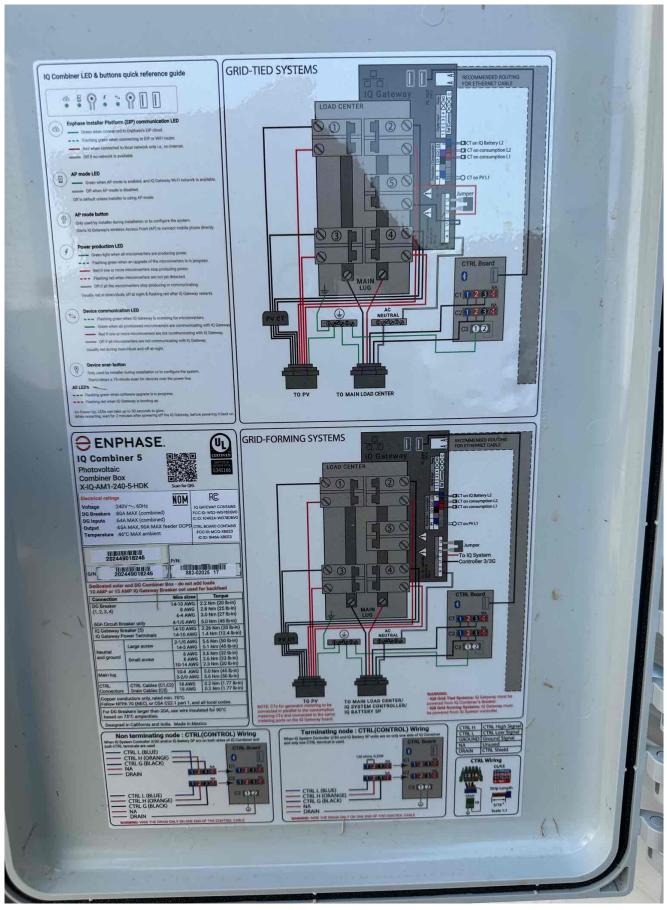

Roof Photos / Array 1 / Junction box - Internal wiring including terminations, bonding & grounding

Electrical photos / Inverter / Inverter(s) or Q combiner wiring

Electrical photos / Switches/Fuses/Disconnects - close up of rating