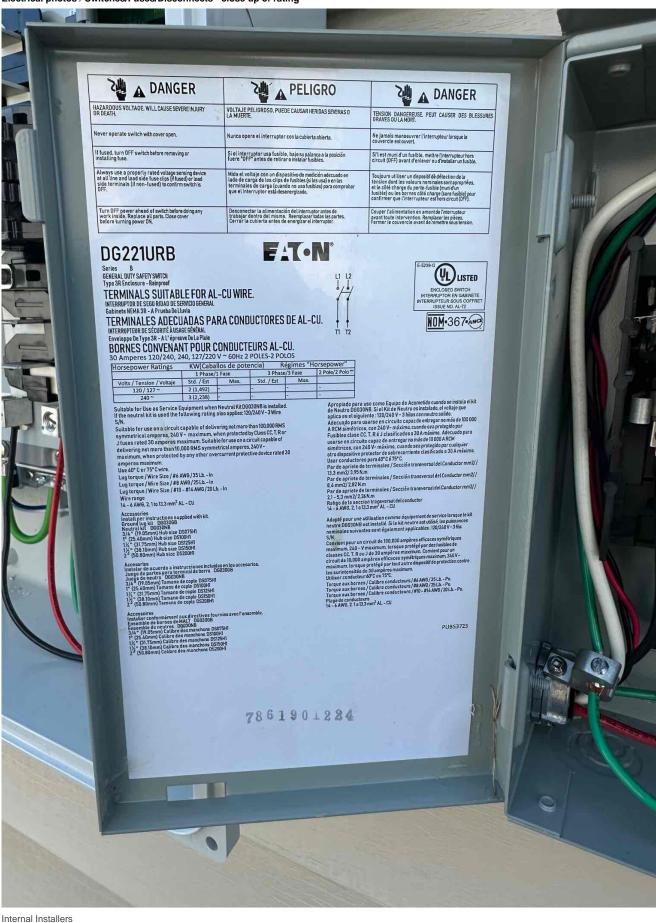

Roof Photos / Array 1 / Junction box - Internal wiring including terminations, bonding & grounding

Electrical photos / Inverter / Inverter(s) or Q combiner wiring

Electrical photos / Switches/Fuses/Disconnects - close up of rating