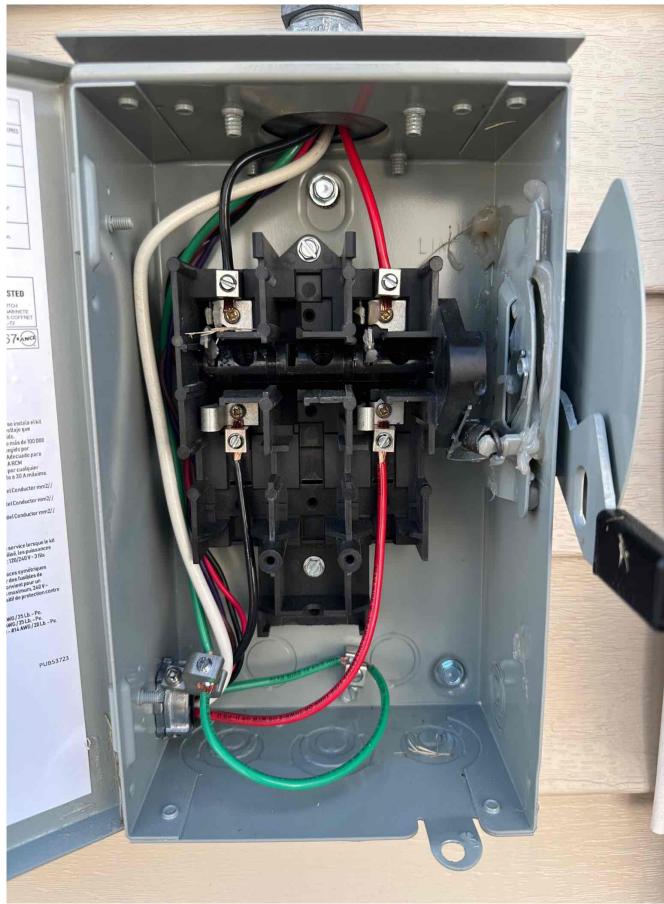

Roof Photos / Array 1 / Junction box - Internal wiring including terminations, bonding & grounding

Electrical photos / Inverter / Inverter(s) or Q combiner wiring

Electrical photos / Switches/Fuses/Disconnects - close up of rating