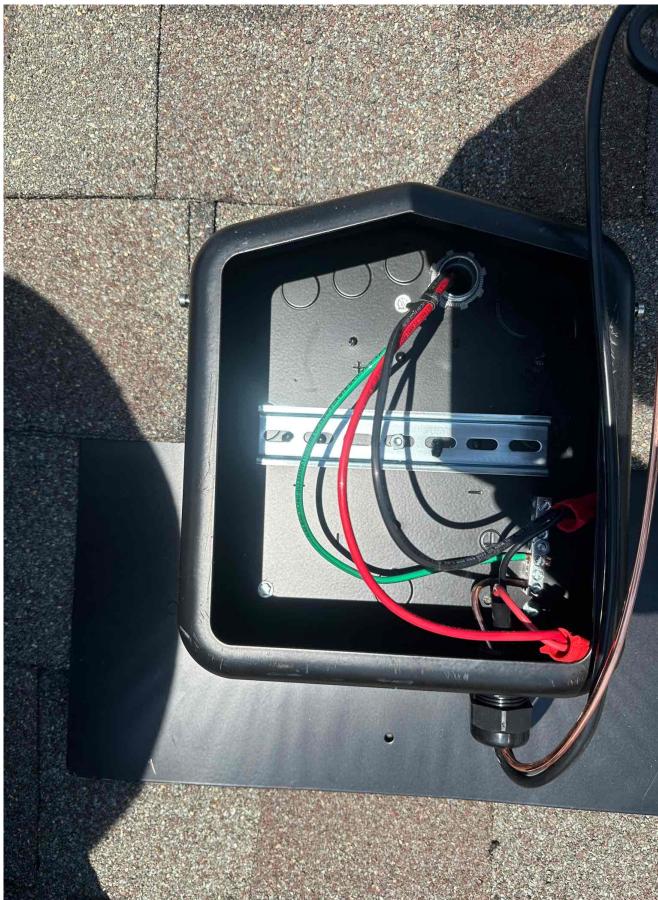

Roof Photos / Array 1 / Junction box - Internal wiring including terminations, bonding & grounding

Electrical photos / Inverter / Inverter(s) or Q combiner wiring

Electrical photos / Switches/Fuses/Disconnects - close up of rating