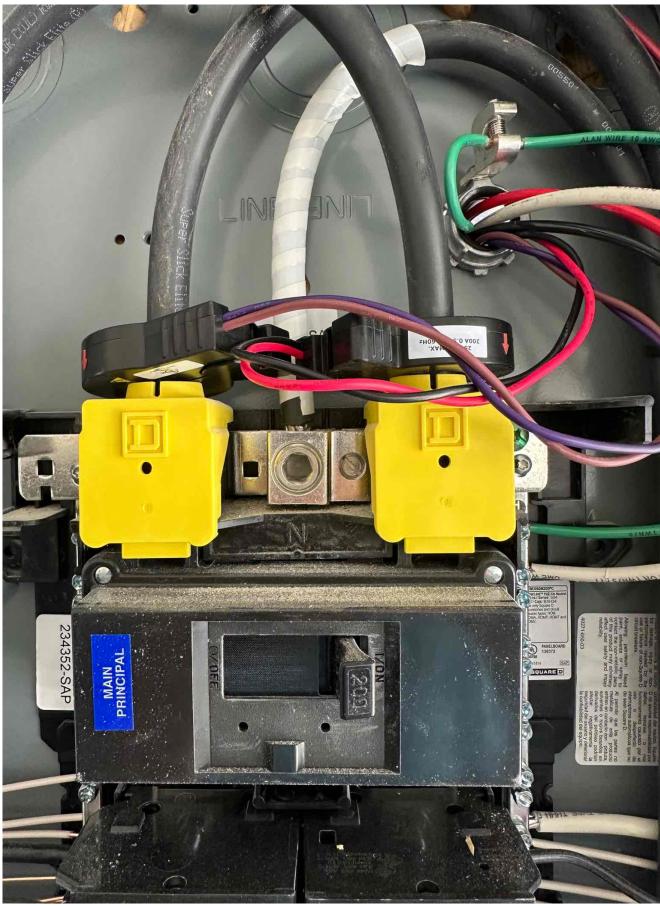

Roof Photos / Array 1 / Junction box - Internal wiring including terminations, bonding & grounding

Electrical photos / Inverter / Inverter(s) or Q combiner wiring

Electrical photos / Switches/Fuses/Disconnects - close up of rating