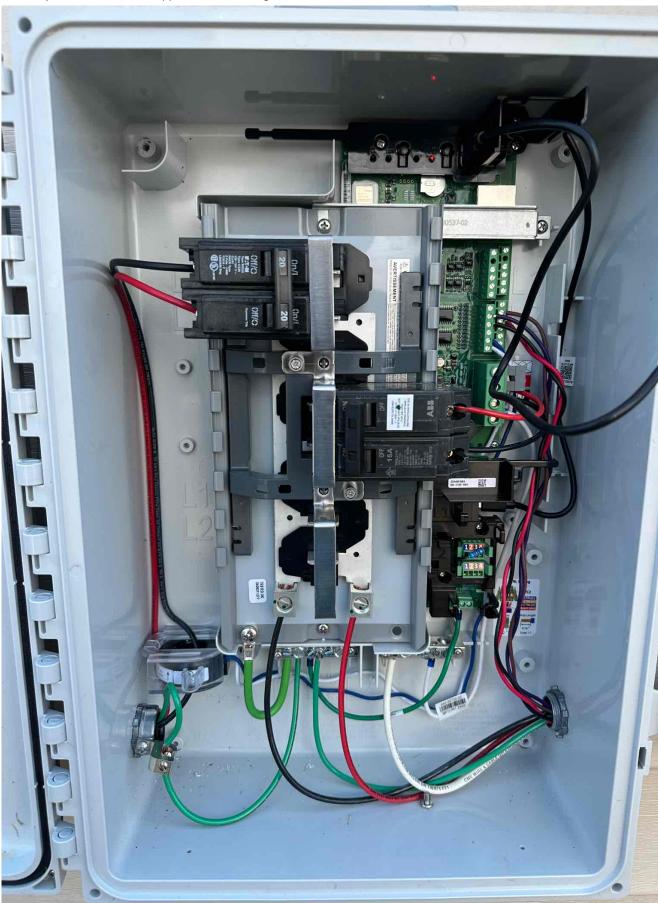

### **Electrical photos**

Inverter

Inverter or IQ Combiner #

**Component Identification** 

**Pre-Construction Work** 

**Additional Mounting Systems** 

**Batteries** 

Commissioning

Roof Photos / Array 1 / Junction box - Internal wiring including terminations, bonding & grounding

Electrical photos / Inverter / Inverter(s) or Q combiner wiring

Electrical photos / Switches/Fuses/Disconnects - close up of rating