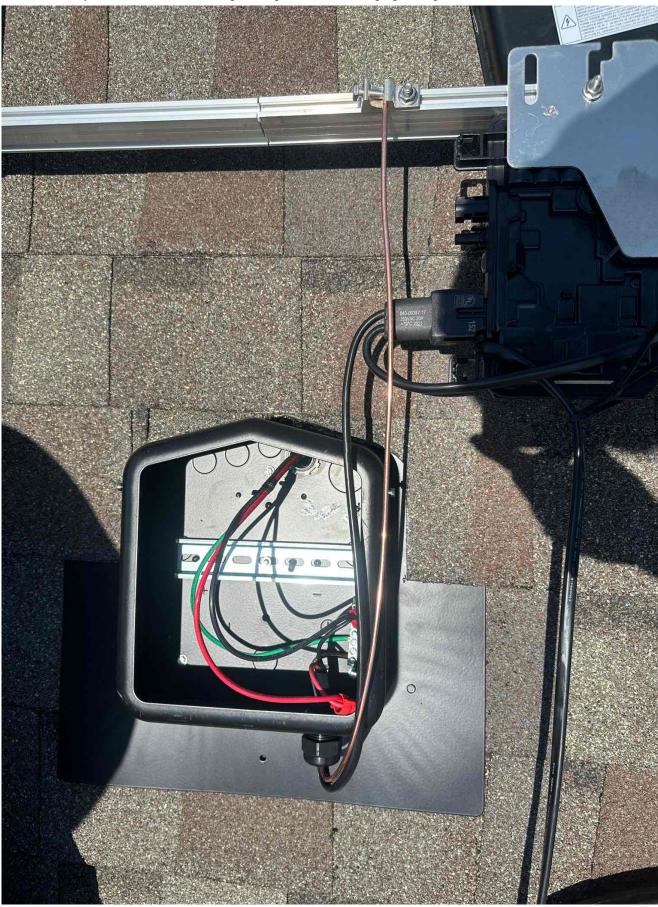

Roof Photos / Array 1 / Under Array photo - post module installation

Roof Photos / Array 1 / Under Array photo - post module installation

Roof Photos / Array 1 / Tilt - measured on array

Roof Photos / Array 1 / Junction box - Internal wiring including terminations, bonding & grounding

Roof Photos / Array 1 / Junction box - Internal wiring including terminations, bonding & grounding

Electrical photos / Inverter / Inverter(s) or Q combiner wiring

Electrical photos / Switches/Fuses/Disconnects - close up of rating