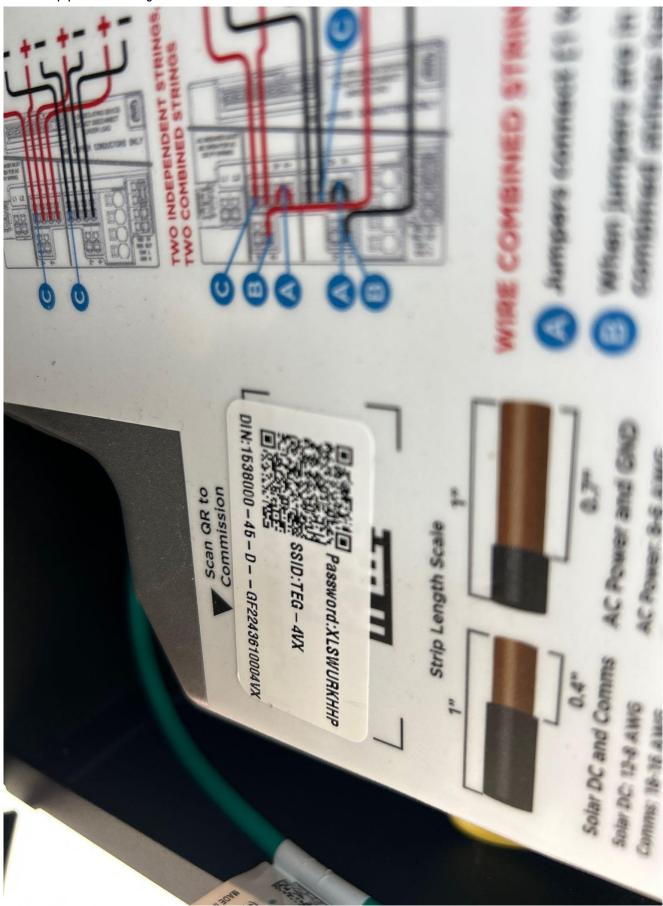

# Electrical Equipment / Inverter-inside wiring

Loc: 35.3286, -78.6677

Loc: **35.3286, -78.6677** 

**Electrical Equipment / Wiring Terminations** 

Loc: 35.3286, -78.6677

**Electrical Equipment / Wiring Terminations** 

# **Electrical Equipment / Wiring Terminations**

Loc: 35.3286, -78.6677

# Electrical Equipment / Ground Lug inside inverter

Loc: 35.3286, -78.6677

Electrical Equipment / Bonding Bushing inside inverter

Loc: 35.3286, -78.6677

Page 19 of 59 Report Created: 03/27/2025

Page 20 of 59 Report Created: 03/27/2025