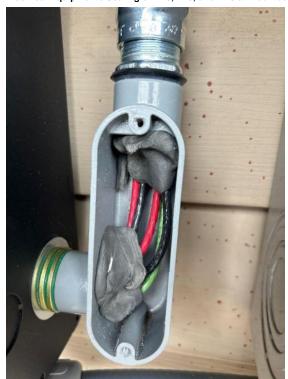

# Electrical Equipment / Inverter-inside wiring

Loc: 35.3286, -78.6677

Loc: **35.3286, -78.6677** 

**Electrical Equipment / Wiring Terminations** 

Loc: 35.3286, -78.6677

**Electrical Equipment / Wiring Terminations** 

Loc: 35.3286, -78.6677

Page 18 of 59 Report Created: 03/27/2025

# **Electrical Equipment / Wiring Terminations**

Loc: 35.3286, -78.6677