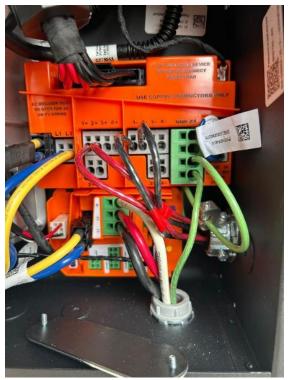

# Electrical Equipment / Inverter-inside wiring

Loc: 35.3286, -78.6677

Loc: **35.3286, -78.6677** 

**Electrical Equipment / Wiring Terminations** 

Loc: 35.3286, -78.6677

**Electrical Equipment / Wiring Terminations** 

# **Electrical Equipment / Wiring Terminations**

Loc: 35.3286, -78.6677