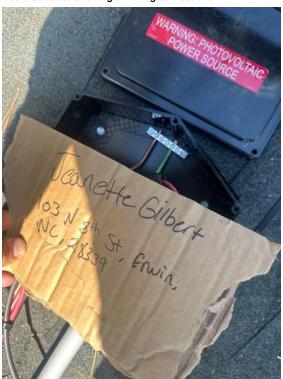

Glass Pictures/Panel Info / Back of panel: W/ customer name and panel label up close.

Page 9 of 59 Report Created: 03/27/2025

Glass Pictures/Panel Info  $\slash\hspace{-0.6em}$  Back of panel with name and label next to front door or landmark