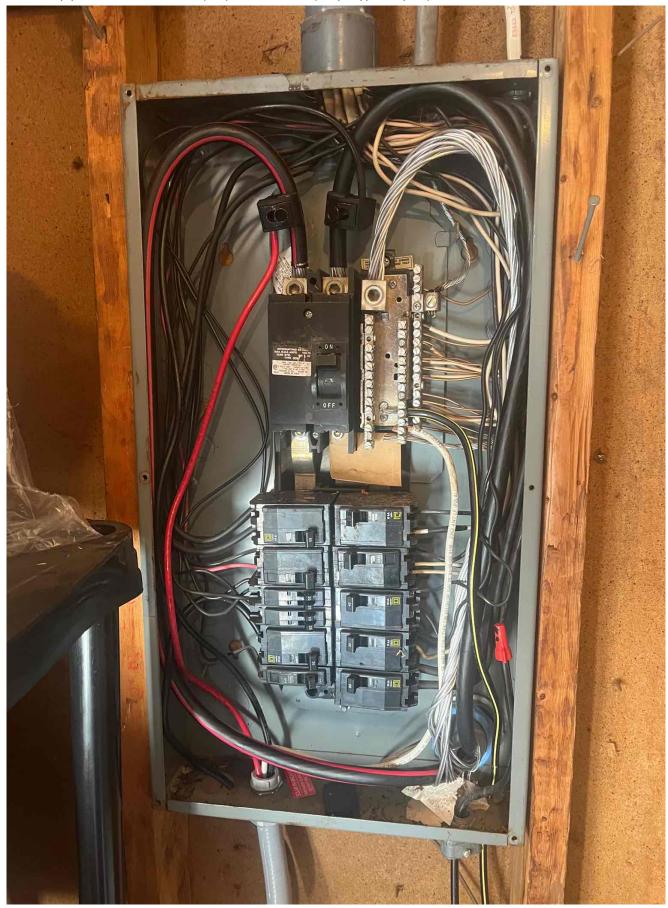

# Electrical Equipment / Inverter-inside wiring

Loc: 35.3286, -78.6677

Loc: **35.3286, -78.6677** 

**Electrical Equipment / Wiring Terminations** 

Loc: 35.3286, -78.6677

**Electrical Equipment / Wiring Terminations** 

# **Electrical Equipment / Wiring Terminations**

Loc: 35.3286, -78.6677

Electrical Equipment / Seal around exterior of conduit on DISCO

Page 23 of 59 Report Created: 03/27/2025

Page 24 of 59 Report Created: 03/27/2025

Electrical Equipment / Main Electrical Panel (MEP) with address card (One per applicable panel)

Page 25 of 59 Report Created: 03/27/2025

Page 26 of 59 Report Created: 03/27/2025

Electrical Equipment / MEP: Nameplate with busbar rating

Electrical Equipment / Photo of all service panels

Loc: 35.3287, -78.6677