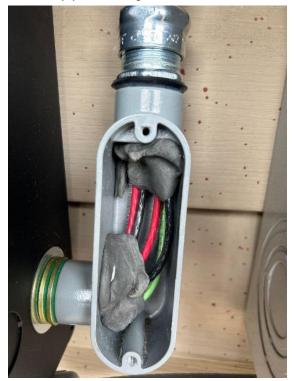

# Electrical Equipment / Inverter-inside wiring

Loc: 35.3286, -78.6677

Loc: **35.3286, -78.6677** 

**Electrical Equipment / Wiring Terminations** 

Loc: 35.3286, -78.6677

**Electrical Equipment / Wiring Terminations** 

Loc: 35.3286, -78.6677

Page 18 of 59 Report Created: 03/27/2025

# **Electrical Equipment / Wiring Terminations**

Loc: 35.3286, -78.6677