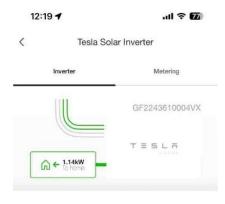

### Solar Inverter

| Disabled           | DC Only | Enabled        |
|--------------------|---------|----------------|
| Inverter State     |         | Active         |
| AC Voltage (L-L)   |         | 243.6\         |
| Line 1             |         | 122.1\         |
| Line 2             |         | 121.8\         |
| Max Current Output |         | 32A (7.6 kW) > |

#### Solar Inverter

| Solar inverter   |         |                |
|------------------|---------|----------------|
| Disabled         | DC Only | Enabled        |
| Inverter State   |         | Active         |
| AC Voltage (L-L) |         | 243.6V         |
| Line 1           |         | 122.1V         |
| Line 2           |         | 121.8V         |
| Max Current Outp | ut      | 32A (7.6 kW) > |
| Solar DC Inputs  | 6       |                |
| MPPT 1           |         | 330.4V / 2.28A |
| MPPT 2           |         | 350.2V / 1.18A |
| мррт з           |         | -1.2V / 0A     |
| MPPT 4           |         | -2.6V / 0A     |