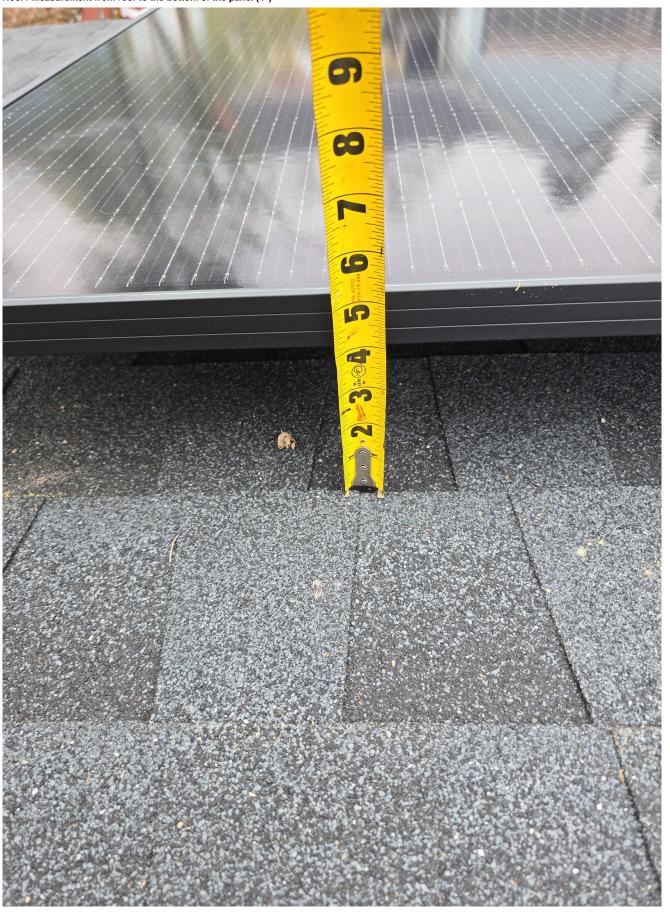

Roof / Measurement from roof to the bottom of the panel (4")

Page 56 of 59 Report Created: 03/27/2025

Roof / Photo of wire management under array after panels are laid.

Page 57 of 59 Report Created: 03/27/2025