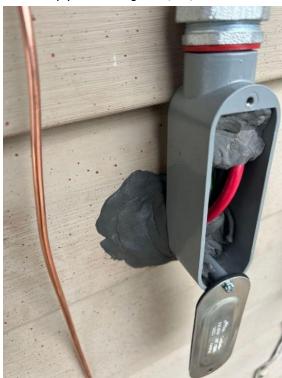

Electrical Equipment / Disconnect - With cover open

Electrical Equipment / Disconnect - With cover open

Loc: **35.3284, -78.6675** 

Electrical Equipment / Disconnect - With cover open

Loc: 35.3284, -78.6679