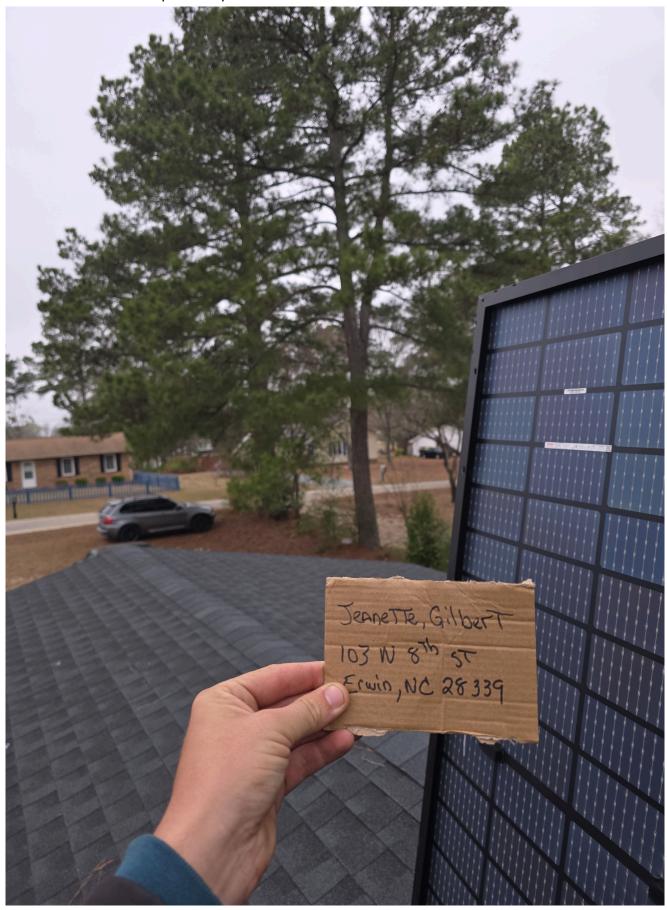

Glass Pictures/Panel Info / Back of panel: W/ customer name and panel label up close.

Page 9 of 59 Report Created: 03/27/2025

Glass Pictures/Panel Info  $\slash\hspace{-0.6em}$  Back of panel with name and label next to front door or landmark