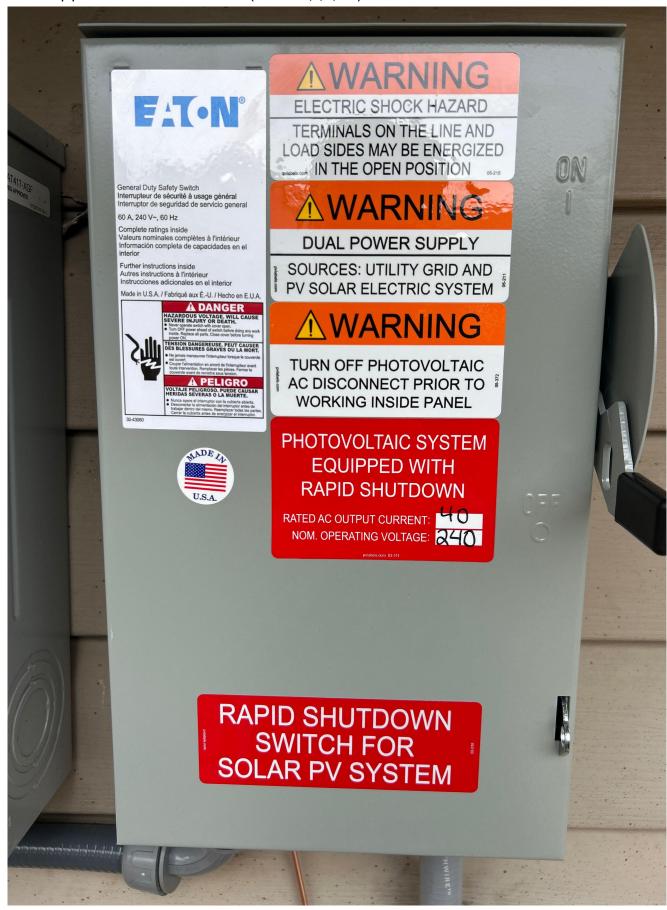

Electrical Equipment / Mounted Electrical Equipment on house/ Installation Layout (8ft back with address card)

Page 15 of 59 Report Created: 03/27/2025

**Electrical Equipment / Mounting bracket** 

Page 16 of 59 Report Created: 03/27/2025