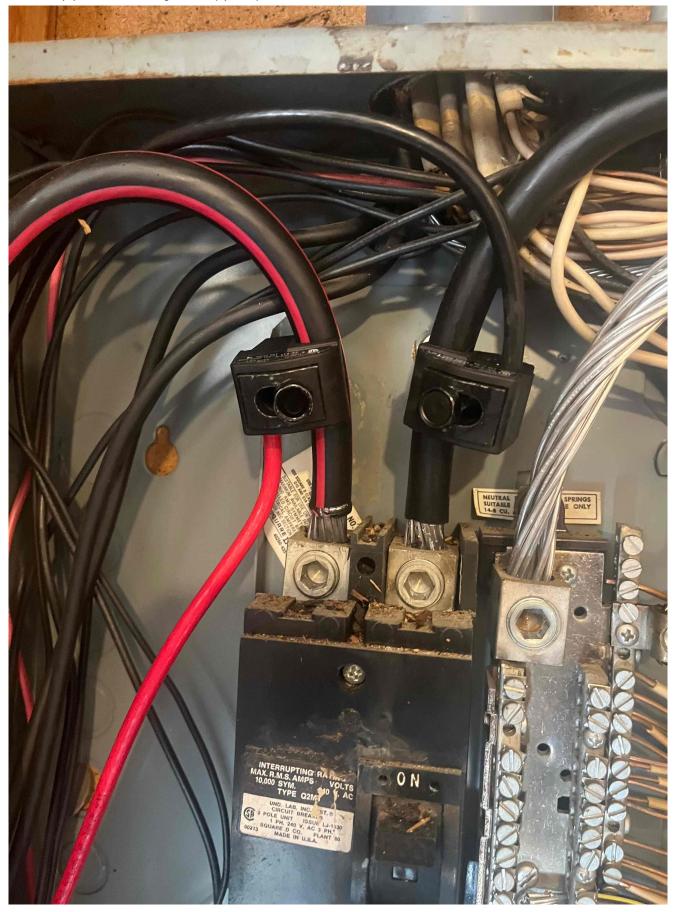

# Electrical Equipment / Inverter-inside wiring

Loc: 35.3286, -78.6677

Loc: **35.3286, -78.6677** 

**Electrical Equipment / Wiring Terminations** 

Loc: 35.3286, -78.6677

**Electrical Equipment / Wiring Terminations** 

# **Electrical Equipment / Wiring Terminations**

Loc: 35.3286, -78.6677