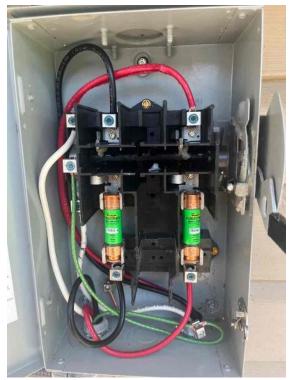

Electrical Equipment / Disconnect - With cover open

Electrical Equipment / Disconnect - With cover open

Loc: **35.3284, -78.6675** 

Electrical Equipment / Disconnect - With cover open

Loc: 35.3284, -78.6679

Electrical Equipment / Bonding Bushing in AC disconnect (2)

Loc: 35.3286, -78.6677

Page 21 of 59 Report Created: 03/27/2025

Electrical Equipment / Bonding Bushing in AC disconnect (2)

Electrical Equipment / Ground lug inside Disconnect

Loc: 35.3287, -78.6677

**Electrical Equipment / Ground lug inside Disconnect** 

Loc: 35.3286, -78.6677

**Electrical Equipment / Ground lug inside Disconnect** 

Loc: 35.3284, -78.6675

Page 22 of 59 Report Created: 03/27/2025