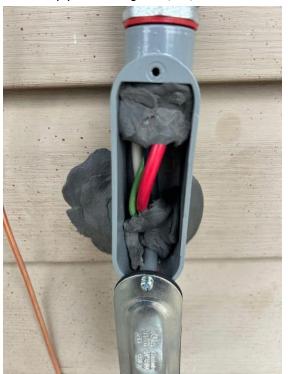

# Electrical Equipment / Inverter-inside wiring

Loc: 35.3286, -78.6677

Loc: **35.3286, -78.6677** 

**Electrical Equipment / Wiring Terminations** 

Loc: 35.3286, -78.6677

**Electrical Equipment / Wiring Terminations** 

Loc: 35.3286, -78.6677

Page 18 of 59 Report Created: 03/27/2025

# **Electrical Equipment / Wiring Terminations**

Loc: 35.3286, -78.6677