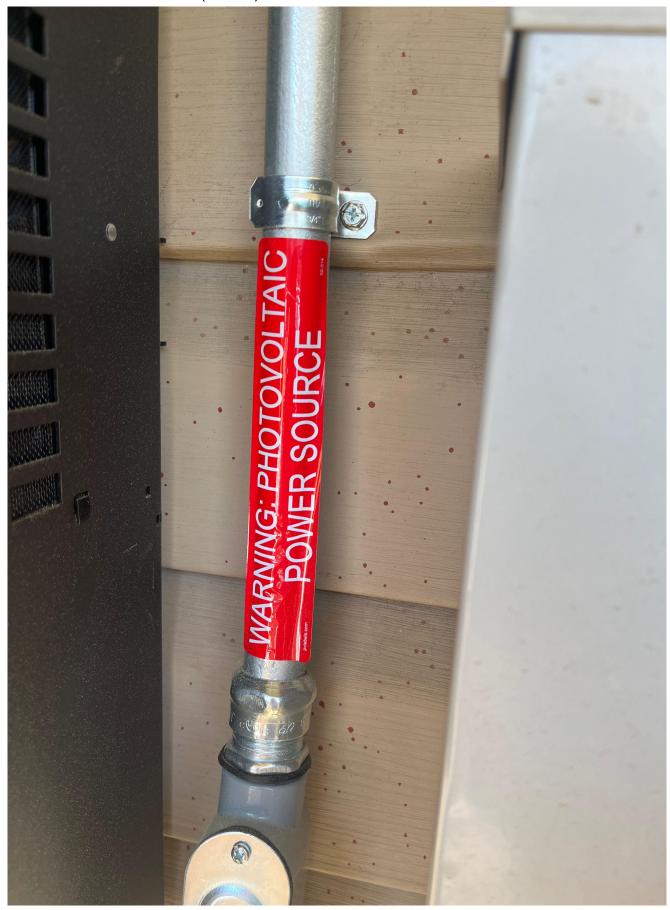

Attic / Attic conduit runs (3-4 images)

Loc: 35.3286, -78.6677

Page 13 of 59 Report Created: 03/27/2025

Attic / PV Label/Stickers on Conduit in attic (PV5-label 1)

Page 14 of 59 Report Created: 03/27/2025