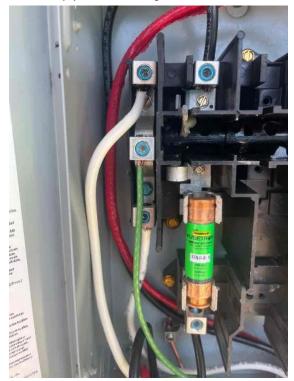

Electrical Equipment / Disconnect - With cover open

Electrical Equipment / Disconnect - With cover open

Loc: **35.3284, -78.6675** 

Electrical Equipment / Disconnect - With cover open

Loc: 35.3284, -78.6679

Electrical Equipment / Bonding Bushing in AC disconnect (2)

Loc: 35.3286, -78.6677

Page 21 of 59 Report Created: 03/27/2025

Electrical Equipment / Bonding Bushing in AC disconnect (2)

Electrical Equipment / Ground lug inside Disconnect