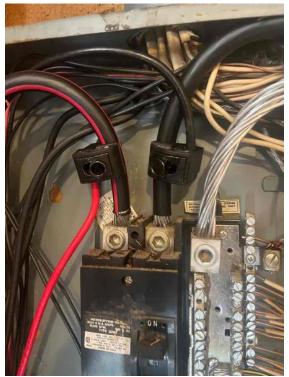

# Electrical Equipment / Inverter-inside wiring

Loc: 35.3286, -78.6677

Loc: **35.3286, -78.6677** 

**Electrical Equipment / Wiring Terminations** 

Loc: 35.3286, -78.6677

**Electrical Equipment / Wiring Terminations** 

Loc: 35.3286, -78.6677

Page 18 of 59 Report Created: 03/27/2025

# **Electrical Equipment / Wiring Terminations**

Loc: 35.3286, -78.6677