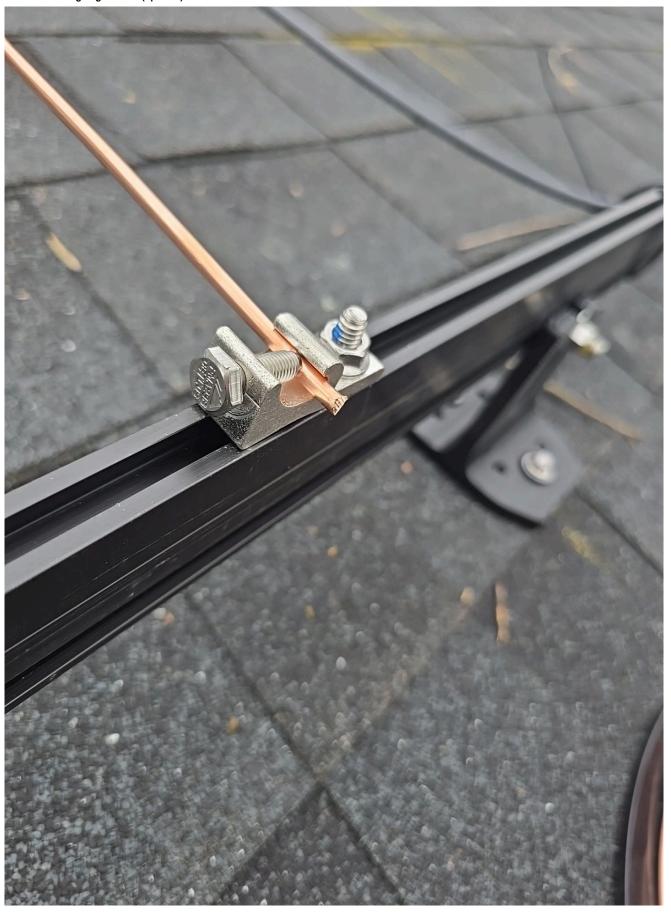

Page 44 of 59 Report Created: 03/27/2025

Roof / Grounding Lug on Roof (upclose)

Page 45 of 59 Report Created: 03/27/2025

Roof / Grounding Connection between rails at each array

Roof / Grounding Connection between rails at each array