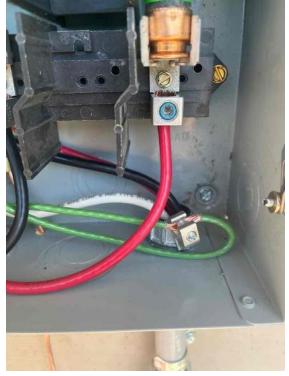

# Electrical Equipment / Ground Lug inside inverter

Loc: 35.3286, -78.6677

Electrical Equipment / Bonding Bushing inside inverter

Loc: 35.3286, -78.6677

Page 19 of 59 Report Created: 03/27/2025

Page 20 of 59 Report Created: 03/27/2025