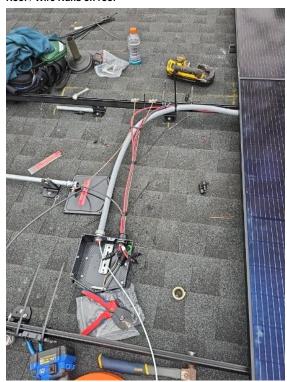

Page 46 of 59 Report Created: 03/27/2025

Roof / Soladeck w/ Cx name and address (at each array)

Loc: **35.3287, -78.6677** 

Page 47 of 59 Report Created: 03/27/2025

Roof / Soladeck showing all wiring connections

Loc: 35.3287, -78.6677

Roof / Soladeck with Lid On

Loc: 35.3287, -78.6677

Roof / Soladeck showing all wiring connections

Loc: 35.3287, -78.6677

Page 48 of 59 Report Created: 03/27/2025

Page 49 of 59 Report Created: 03/27/2025