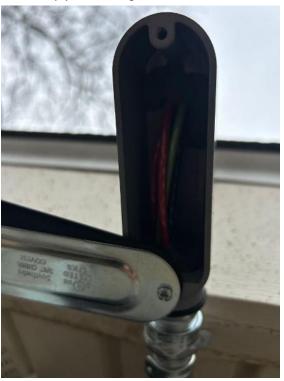

Electrical Equipment / Disconnect - With cover open

Electrical Equipment / Disconnect - With cover open

Loc: **35.3284, -78.6675** 

Electrical Equipment / Disconnect - With cover open

Loc: 35.3284, -78.6679