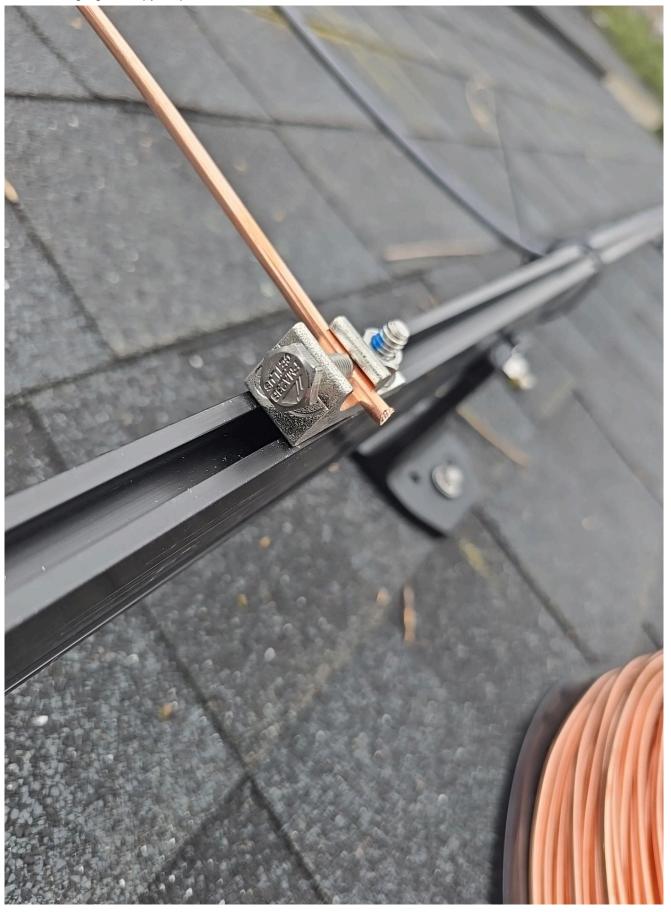

# Electrical Equipment / Ground wire

Loc: **35.3286, -78.6677** 

Page 34 of 59 Report Created: 03/27/2025

Electrical Equipment / Ground wire/rod pic from 6t back showing both

Page 35 of 59 Report Created: 03/27/2025