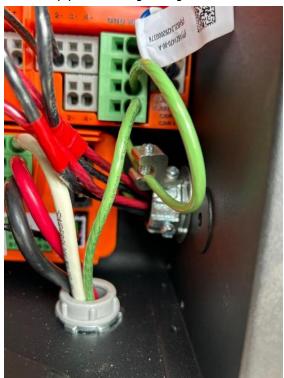

# Electrical Equipment / Inverter-inside wiring

Loc: 35.3286, -78.6677

Loc: **35.3286, -78.6677** 

**Electrical Equipment / Wiring Terminations** 

Loc: 35.3286, -78.6677

**Electrical Equipment / Wiring Terminations** 

# **Electrical Equipment / Wiring Terminations**

Loc: 35.3286, -78.6677

# Electrical Equipment / Ground Lug inside inverter

Loc: 35.3286, -78.6677

Electrical Equipment / Bonding Bushing inside inverter

Loc: 35.3286, -78.6677

Page 19 of 59 Report Created: 03/27/2025

Page 20 of 59 Report Created: 03/27/2025