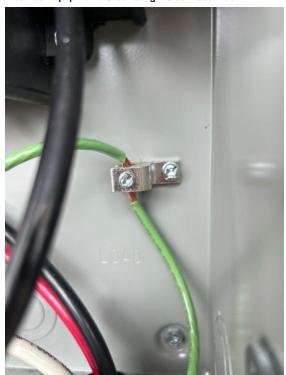

# Electrical Equipment / Ground Lug inside inverter

Loc: 35.3286, -78.6677

Electrical Equipment / Bonding Bushing inside inverter

Loc: 35.3286, -78.6677

Page 19 of 59 Report Created: 03/27/2025

Page 20 of 59 Report Created: 03/27/2025