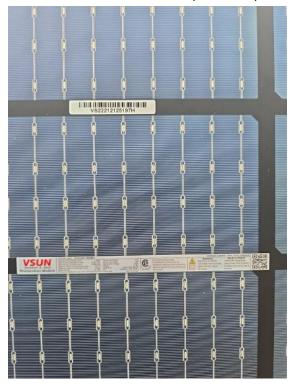

Page 12 of 59 Report Created: 03/27/2025

Glass Pictures/Panel Info / Back of Panel (Module Label)

Glass Pictures/Panel Info / Back of Panel (Output Info)

Attic / Attic conduit runs (3-4 images)

Loc: 35.3286, -78.6677