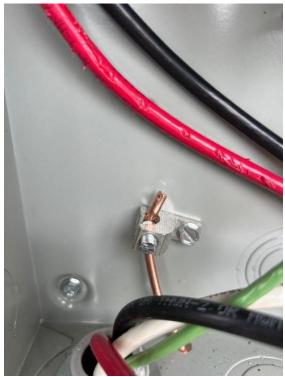

# Electrical Equipment / Ground Lug inside inverter

Loc: 35.3286, -78.6677

Electrical Equipment / Bonding Bushing inside inverter

Loc: 35.3286, -78.6677

Page 19 of 59 Report Created: 03/27/2025

Page 20 of 59 Report Created: 03/27/2025