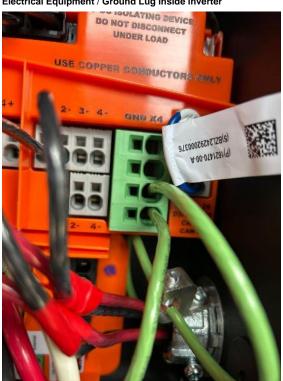

# Electrical Equipment / Ground Lug inside inverter

Loc: 35.3286, -78.6677

Electrical Equipment / Bonding Bushing inside inverter

Loc: 35.3286, -78.6677

Page 19 of 59 Report Created: 03/27/2025

Page 20 of 59 Report Created: 03/27/2025