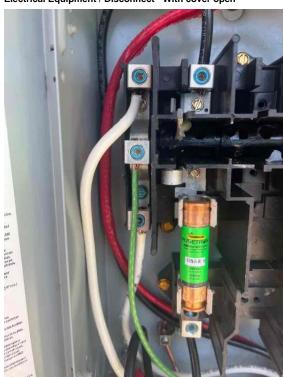

Electrical Equipment / Disconnect - With cover open

Electrical Equipment / Disconnect - With cover open

Loc: **35.3284, -78.6675** 

Electrical Equipment / Disconnect - With cover open

Loc: 35.3284, -78.6679

Electrical Equipment / Bonding Bushing in AC disconnect (2)

Loc: 35.3286, -78.6677

Page 21 of 59 Report Created: 03/27/2025

Electrical Equipment / Bonding Bushing in AC disconnect (2)

Electrical Equipment / Ground lug inside Disconnect

Loc: 35.3287, -78.6677

**Electrical Equipment / Ground lug inside Disconnect** 

Loc: 35.3286, -78.6677

**Electrical Equipment / Ground lug inside Disconnect** 

Loc: 35.3284, -78.6675

Page 22 of 59 Report Created: 03/27/2025