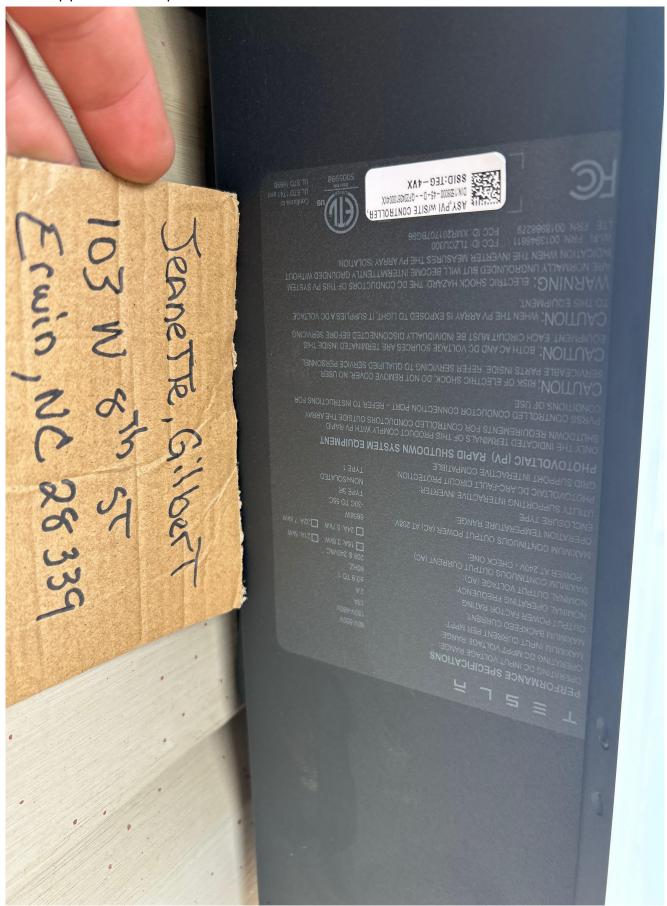

Glass Pictures/Panel Info / Back of panel: W/ customer name and panel label up close.

Page 9 of 59 Report Created: 03/27/2025

Glass Pictures/Panel Info  $\slash\hspace{-0.6em}$  Back of panel with name and label next to front door or landmark