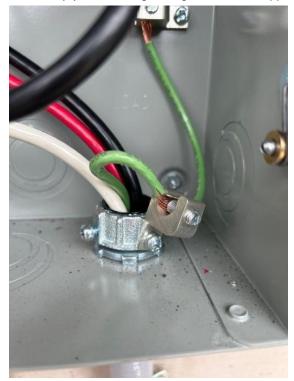

# Electrical Equipment / Ground Lug inside inverter

Loc: 35.3286, -78.6677

Electrical Equipment / Bonding Bushing inside inverter

Loc: 35.3286, -78.6677

Page 19 of 59 Report Created: 03/27/2025

Page 20 of 59 Report Created: 03/27/2025