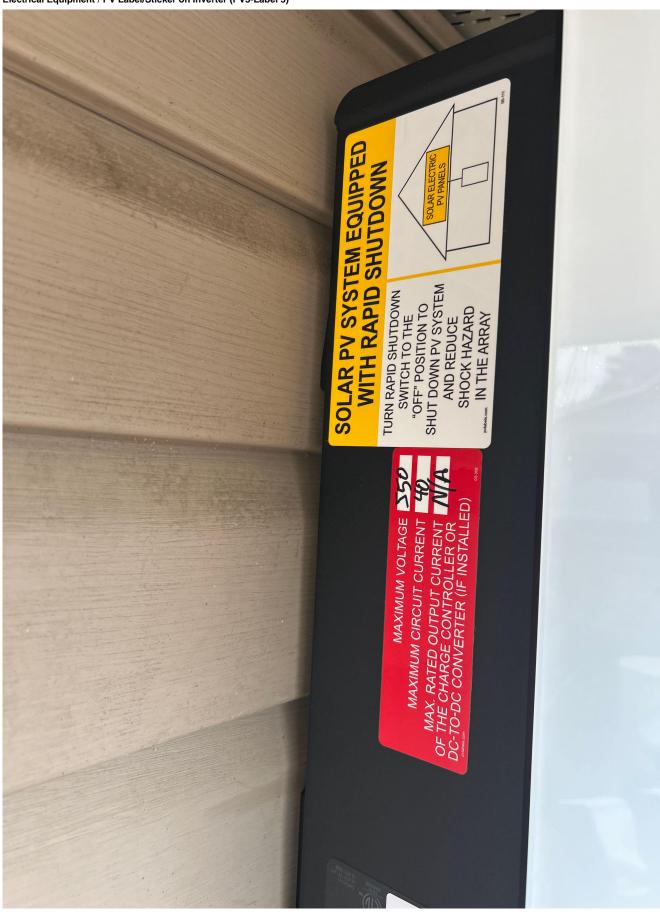

Attic / Attic conduit runs (3-4 images)

Loc: 35.3286, -78.6677

Page 13 of 59 Report Created: 03/27/2025

Attic / PV Label/Stickers on Conduit in attic (PV5-label 1)

Page 14 of 59 Report Created: 03/27/2025