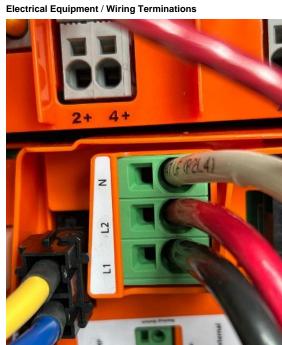

# Electrical Equipment / Inverter-inside wiring

Loc: 35.3286, -78.6677

Loc: **35.3286, -78.6677** 

**Electrical Equipment / Wiring Terminations** 

Loc: 35.3286, -78.6677

**Electrical Equipment / Wiring Terminations** 

Loc: 35.3286, -78.6677

Page 18 of 59 Report Created: 03/27/2025

# **Electrical Equipment / Wiring Terminations**

Loc: 35.3286, -78.6677