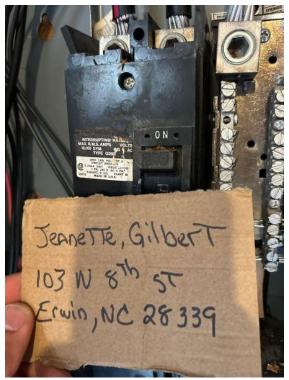

Glass Pictures/Panel Info / Back of panel: W/ customer name and panel label up close.

Page 9 of 59 Report Created: 03/27/2025

Glass Pictures/Panel Info  $\slash\hspace{-0.6em}$  Back of panel with name and label next to front door or landmark

Electrical Equipment / Seal around exterior of conduit on DISCO

Page 23 of 59 Report Created: 03/27/2025

Page 24 of 59 Report Created: 03/27/2025

Electrical Equipment / Main Electrical Panel (MEP) with address card (One per applicable panel)