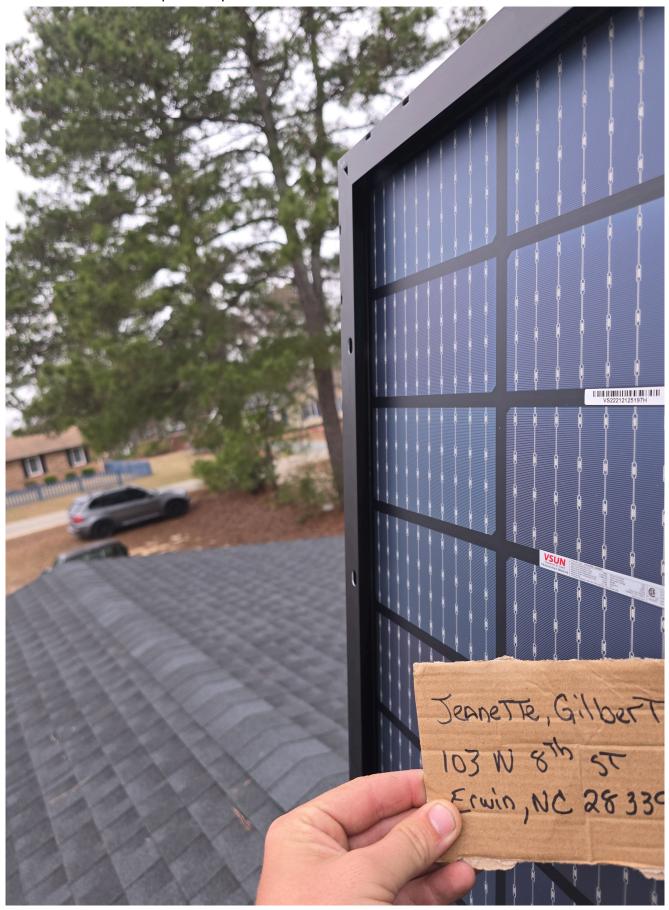

Glass Pictures/Panel Info / Back of panel: W/ customer name and panel label up close.

Page 9 of 59 Report Created: 03/27/2025

Glass Pictures/Panel Info  $\slash\hspace{-0.6em}$  Back of panel with name and label next to front door or landmark

Page 10 of 59 Report Created: 03/27/2025

Glass Pictures/Panel Info / Back of panel: roof top w/ cx name and landmark

Page 11 of 59 Report Created: 03/27/2025

Glass Pictures/Panel Info / Back of panel: roof top w/ cx name and landmark