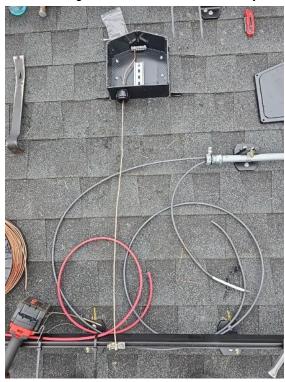

Page 46 of 59 Report Created: 03/27/2025

Roof / Soladeck w/ Cx name and address (at each array)

Loc: **35.3287, -78.6677** 

Page 47 of 59 Report Created: 03/27/2025

Roof / Soladeck showing all wiring connections

Loc: 35.3287, -78.6677

Roof / Soladeck with Lid On

Loc: 35.3287, -78.6677

Roof / Soladeck showing all wiring connections

Loc: 35.3287, -78.6677

Page 48 of 59 Report Created: 03/27/2025

Page 49 of 59 Report Created: 03/27/2025