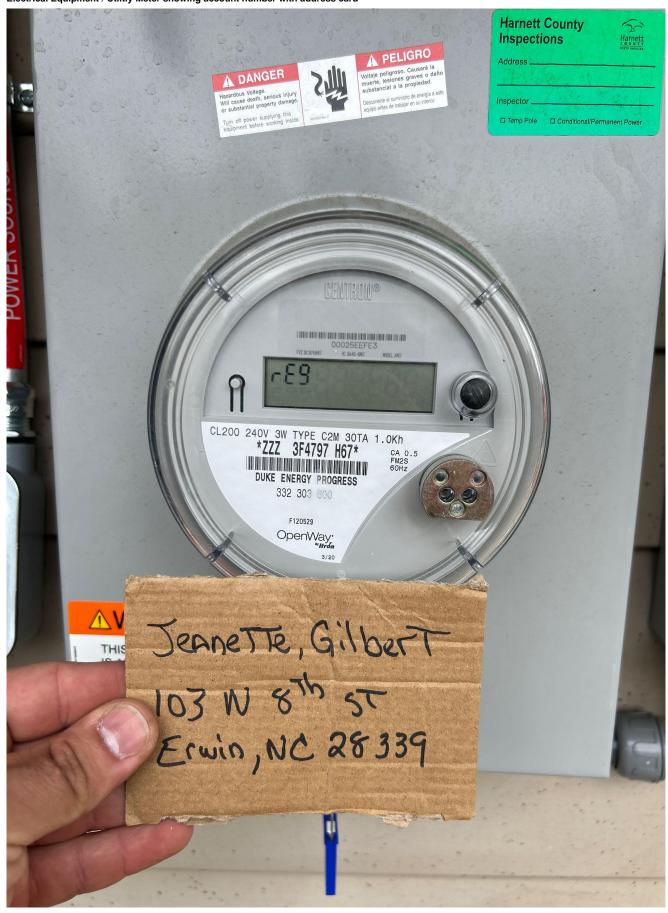

Electrical Equipment / Mounted Electrical Equipment on house/ Installation Layout (8ft back with address card)

Page 15 of 59 Report Created: 03/27/2025

**Electrical Equipment / Mounting bracket** 

Page 16 of 59 Report Created: 03/27/2025