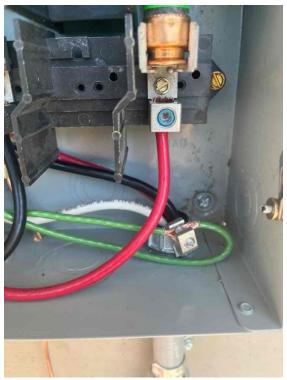

# Electrical Equipment / Ground Lug inside inverter

Loc: 35.3286, -78.6677

Electrical Equipment / Bonding Bushing inside inverter

Loc: 35.3286, -78.6677

Page 19 of 59 Report Created: 03/27/2025

Page 20 of 59 Report Created: 03/27/2025