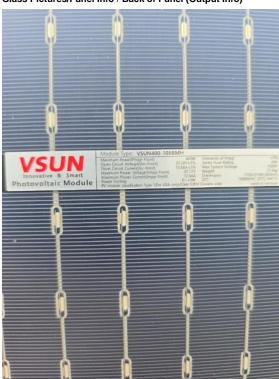

Page 12 of 59 Report Created: 03/27/2025

Glass Pictures/Panel Info / Back of Panel (Module Label)

Glass Pictures/Panel Info / Back of Panel (Output Info)

Attic / Attic conduit runs (3-4 images)

Loc: 35.3286, -78.6677