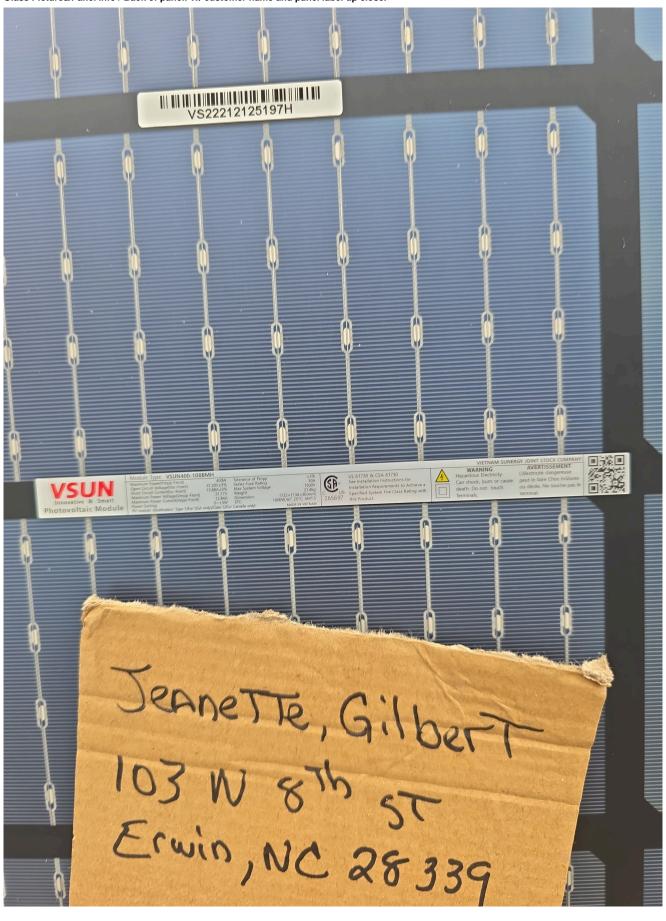

Glass Pictures/Panel Info / Back of panel: W/ customer name and panel label up close.

Page 9 of 59 Report Created: 03/27/2025

Glass Pictures/Panel Info  $\slash\hspace{-0.6em}$  Back of panel with name and label next to front door or landmark