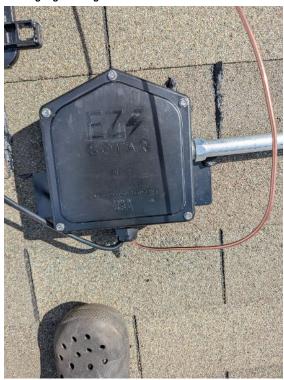

# Roof Photos / Array 1 / Junction box - Internal wiring including terminations, bonding & grounding

Internal Installers Loc: 35.5815, -78.8196

# Roof Photos / Array 1 / Junction box - Internal wiring including terminations, bonding & grounding

Internal Installers Loc: 35.5816, -78.8196

Roof Photos / Array 1 / Junction box - Internal wiring including terminations, bonding & grounding