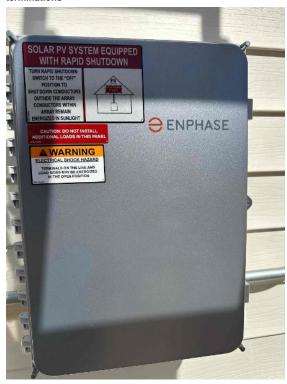

#### Electrical photos / Pull back of BOS

Internal Installers

Electrical photos / Sub panel/Downstream main breaker (required - if load side tap)

Internal Installers

#### Electrical photos / Pull back of BOS

Internal Installers

Page 20 of 29 Report Created: 03/20/2025

Internal Installers