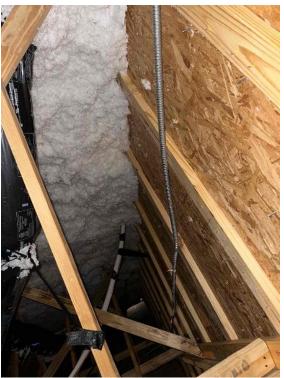

#### Electrical photos / Pull back of BOS

Internal Installers

Electrical photos / Sub panel/Downstream main breaker (required - if load side tap)

Internal Installers

#### Electrical photos / Pull back of BOS

Internal Installers

Page 20 of 29 Report Created: 03/20/2025

Internal Installers