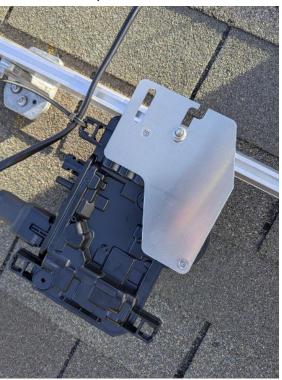

# Roof Photos / Array 1 / Junction box - Internal wiring including terminations, bonding & grounding

Internal Installers Loc: 35.5815, -78.8196

# Roof Photos / Array 1 / Junction box - Internal wiring including terminations, bonding & grounding

Internal Installers Loc: 35.5816, -78.8196

Roof Photos / Array 1 / Junction box - Internal wiring including terminations, bonding & grounding