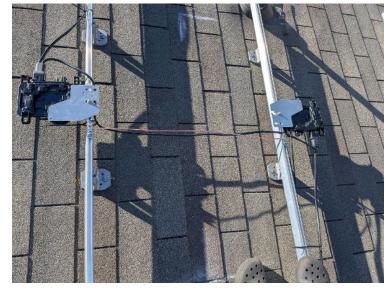

Internal Installers Loc: 35.5815, -78.8196

Roof Photos / Array 1 / Complete Array with all modules visible + Rail trimmed

Internal Installers Loc: 35.5816, -78.8196

Roof Photos / Array 1 / Complete Array with all modules visible + Rail trimmed

Internal Installers Loc: 35.5816, -78.8196

Page 8 of 29 Report Created: 03/20/2025

Roof Photos / Array 1 / Complete Array with all modules visible + Rail trimmed

Roof Photos / Array 1 / Complete Array with all modules visible + Rail trimmed