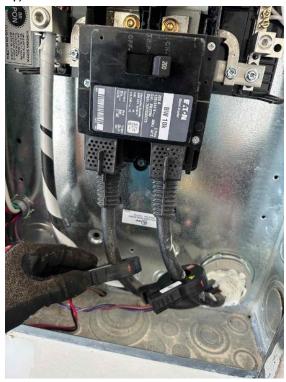

#### Electrical photos / Pull back of BOS

Internal Installers

Electrical photos / Sub panel/Downstream main breaker (required - if load side tap)

Internal Installers

#### Electrical photos / Pull back of BOS

Internal Installers

Page 20 of 29 Report Created: 03/20/2025

Internal Installers