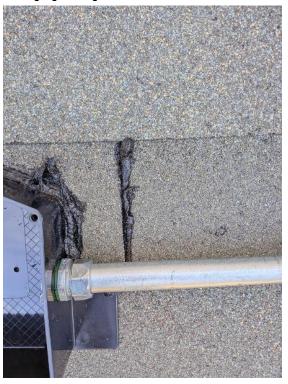

#### Roof Photos / Close up of attachment – Sealed & installed

Roof Photos / Close up of attachment – Sealed & installed

Internal Installers Loc: 35.5815, -78.8196

Internal Installers Loc: 35.5815, -78.8196

Roof Photos / Close up of attachment – Sealed & installed

Internal Installers Loc: 35.5815, -78.8196

Roof Photos / Close up of attachment – Sealed & installed

Internal Installers Loc: **35.5815, -78.8196** 