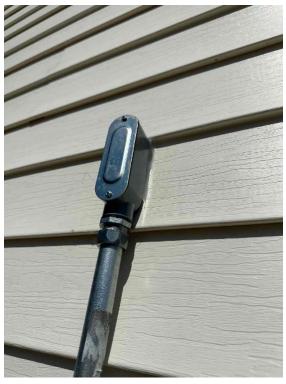

# Roof Photos / Array 1 / Junction box - Internal wiring including terminations, bonding & grounding

Internal Installers Loc: 35.5815, -78.8196

# Roof Photos / Array 1 / Junction box - Internal wiring including terminations, bonding & grounding

Internal Installers Loc: 35.5816, -78.8196

Roof Photos / Array 1 / Junction box - Internal wiring including terminations, bonding & grounding