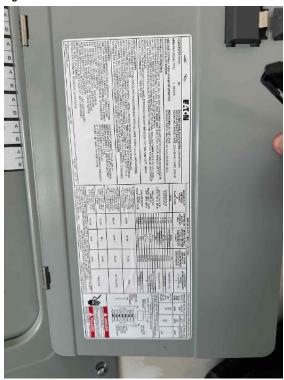

# Electrical photos / Busbar rating - Panel label with busbar rating clearly legible

Internal Installers

# Electrical photos / Busbar rating - Panel label with busbar rating clearly

Internal Installers