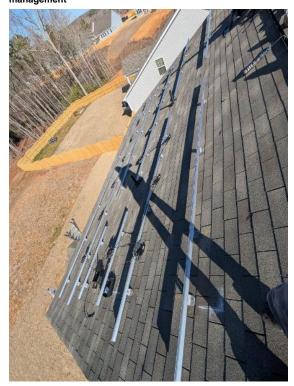

Roof Photos / Close up of attachment - Sealed & installed

Internal Installers Loc: 35.5815, -78.8196

Page 6 of 29 Report Created: 03/20/2025

Roof Photos / Close up of attachment – Sealed & installed

Roof Photos / Array 1 / Rail with Optos/Micros + EGC installed + Wire management

Internal Installers Loc: 35.5815, -78.8196

Roof Photos / Array 1 / Rail with Optos/Micros + EGC installed + Wire management

Internal Installers Loc: 35.5815, -78.8196

Roof Photos / Array 1 / Rail with Optos/Micros + EGC installed + Wire management

Internal Installers Loc: 35.5815, -78.8196

Page 7 of 29 Report Created: 03/20/2025

Roof Photos / Array 1 / Rail with Optos/Micros + EGC installed + Wire management

Roof Photos / Array 1 / Rail with Optos/Micros + EGC installed + Wire