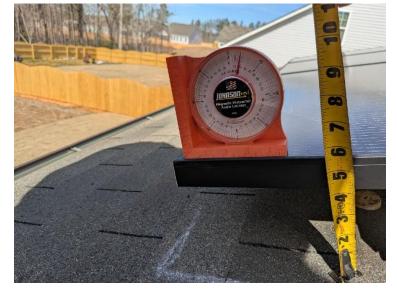

#### Roof Photos / Array 1 / Tilt - measured on array

Internal Installers Loc: 35.5815, -78.8196