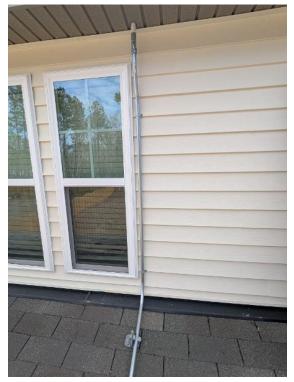

Roof Photos / Close up of attachment - Sealed & installed

Internal Installers Loc: 35.5815, -78.8196

Page 6 of 29 Report Created: 03/20/2025

Roof Photos / Close up of attachment – Sealed & installed

Roof Photos / Array 1 / Rail with Optos/Micros + EGC installed + Wire management

Internal Installers Loc: 35.5815, -78.8196

Roof Photos / Array 1 / Rail with Optos/Micros + EGC installed + Wire management

Internal Installers Loc: 35.5815, -78.8196

Roof Photos / Array 1 / Rail with Optos/Micros + EGC installed + Wire management