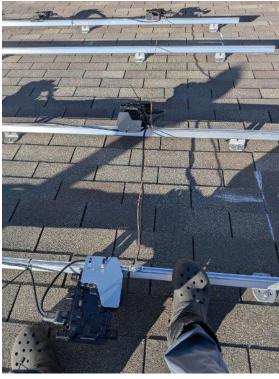

Roof Photos / Close up of attachment - Sealed & installed

Internal Installers Loc: 35.5815, -78.8196

Page 6 of 29 Report Created: 03/20/2025

Roof Photos / Close up of attachment – Sealed & installed

Roof Photos / Array 1 / Rail with Optos/Micros + EGC installed + Wire management

Internal Installers Loc: 35.5815, -78.8196

Roof Photos / Array 1 / Rail with Optos/Micros + EGC installed + Wire management

Internal Installers Loc: 35.5815, -78.8196

Roof Photos / Array 1 / Rail with Optos/Micros + EGC installed + Wire management