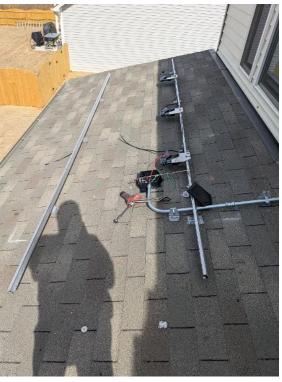

Roof Photos / Close up of attachment - Sealed & installed

Internal Installers Loc: 35.5815, -78.8196

Page 6 of 29 Report Created: 03/20/2025

Roof Photos / Close up of attachment – Sealed & installed

Roof Photos / Array 1 / Rail with Optos/Micros + EGC installed + Wire management

Internal Installers Loc: 35.5815, -78.8196

Roof Photos / Array 1 / Rail with Optos/Micros + EGC installed + Wire management

Internal Installers Loc: 35.5815, -78.8196

Roof Photos / Array 1 / Rail with Optos/Micros + EGC installed + Wire management