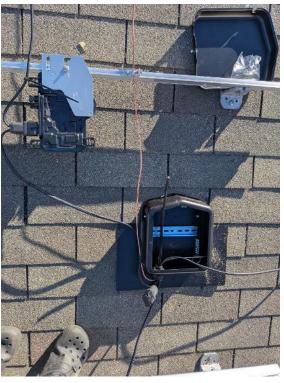

# Roof Photos / Array 1 / Junction box - Internal wiring including terminations, bonding & grounding

Internal Installers Loc: 35.5815, -78.8196

# Roof Photos / Array 1 / Junction box - Internal wiring including terminations, bonding & grounding

Internal Installers Loc: 35.5816, -78.8196

Roof Photos / Array 1 / Junction box - Internal wiring including terminations, bonding & grounding