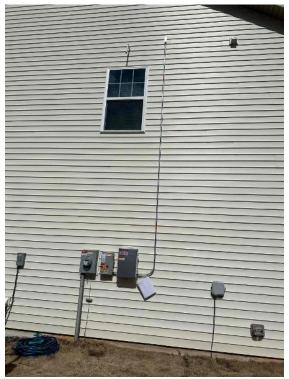

#### Electrical photos / Pull back of BOS

Internal Installers

Electrical photos / Sub panel/Downstream main breaker (required - if load side tap)

Internal Installers

#### Electrical photos / Pull back of BOS

Internal Installers

Page 20 of 29 Report Created: 03/20/2025

Internal Installers