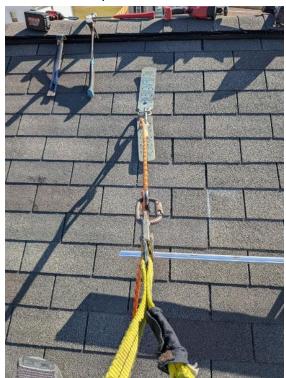

#### Roof Photos / Array 1 / Tilt - measured on array

Internal Installers Loc: 35.5815, -78.8196