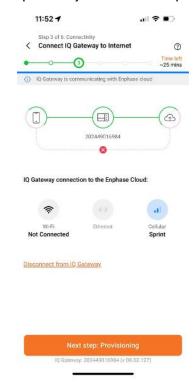

# Commissioning / Commissioning - Tesla screenshots showing fully operational system with all devices paired

Internal Installers

# Commissioning / Commissioning - Tesla screenshots showing fully operational system with all devices paired

Internal Installers

Page 27 of 29 Report Created: 03/20/2025

# Commissioning / Commissioning - Tesla screenshots showing fully operational system with all devices paired

# Commissioning / Commissioning - Tesla screenshots showing fully operational system with all devices paired

Internal Installers

Page 28 of 29 Report Created: 03/20/2025

**Revisit/Corrections** 

Page 29 of 29 Report Created: 03/20/2025