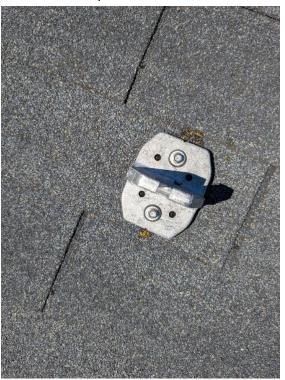

#### Roof Photos / Close up of attachment – Sealed & installed

Roof Photos / Close up of attachment – Sealed & installed

Internal Installers Loc: 35.5815, -78.8196

Internal Installers Loc: 35.5815, -78.8196

Roof Photos / Close up of attachment – Sealed & installed

Internal Installers Loc: 35.5815, -78.8196

Roof Photos / Close up of attachment – Sealed & installed

Internal Installers Loc: **35.5815, -78.8196** 