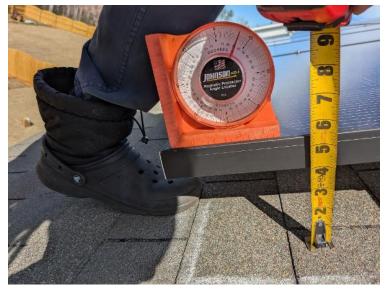

#### Roof Photos / Array 1 / Tilt - measured on array

Internal Installers Loc: 35.5815, -78.8196