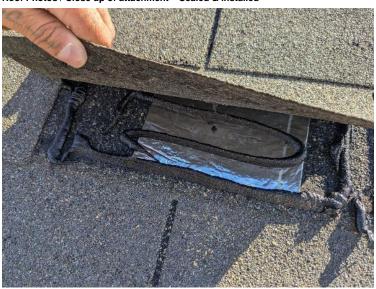

Roof Photos / Close up of attachment - Sealed & installed

Internal Installers Loc: 35.5815, -78.8196

Roof Photos / Close up of attachment - Sealed & installed

Internal Installers Loc: **35.5815**, **-78.8196** 

Roof Photos / Close up of attachment - Sealed & installed

Internal Installers Loc: **35.5815**, **-78.8196** 

Page 5 of 29 Report Created: 03/20/2025

Roof Photos / Close up of attachment - Sealed & installed