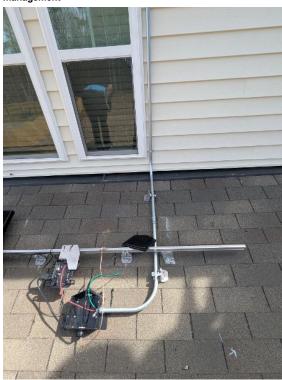

Roof Photos / Close up of attachment - Sealed & installed

Internal Installers Loc: 35.5815, -78.8196

Page 6 of 29 Report Created: 03/20/2025

Roof Photos / Close up of attachment – Sealed & installed

Roof Photos / Array 1 / Rail with Optos/Micros + EGC installed + Wire management

Internal Installers Loc: 35.5815, -78.8196

Roof Photos / Array 1 / Rail with Optos/Micros + EGC installed + Wire management

Internal Installers Loc: 35.5815, -78.8196

Roof Photos / Array 1 / Rail with Optos/Micros + EGC installed + Wire management