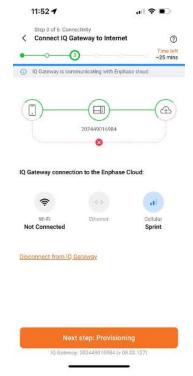

# Commissioning / Commissioning - Tesla screenshots showing fully operational system with all devices paired

Internal Installers

# Commissioning / Commissioning - Tesla screenshots showing fully operational system with all devices paired

Internal Installers

Page 27 of 29 Report Created: 03/20/2025

# Commissioning / Commissioning - Tesla screenshots showing fully operational system with all devices paired

# Commissioning / Commissioning - Tesla screenshots showing fully operational system with all devices paired

Internal Installers

Page 28 of 29 Report Created: 03/20/2025

**Revisit/Corrections** 

Page 29 of 29 Report Created: 03/20/2025