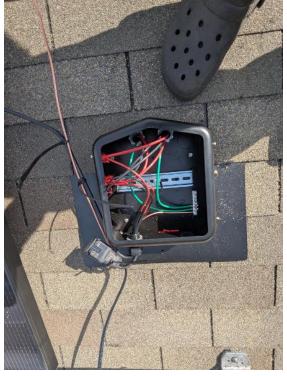

# Roof Photos / Array 1 / Junction box - Internal wiring including terminations, bonding & grounding

Internal Installers Loc: 35.5815, -78.8196

# Roof Photos / Array 1 / Junction box - Internal wiring including terminations, bonding & grounding

Internal Installers Loc: 35.5816, -78.8196

Roof Photos / Array 1 / Junction box - Internal wiring including terminations, bonding & grounding