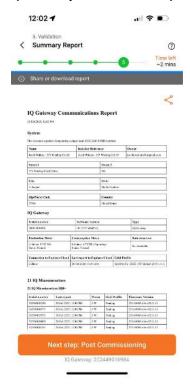

# Commissioning / Commissioning - Tesla screenshots showing fully operational system with all devices paired

Internal Installers

# Commissioning / Commissioning - Tesla screenshots showing fully operational system with all devices paired

Internal Installers

Page 27 of 29 Report Created: 03/20/2025

# Commissioning / Commissioning - Tesla screenshots showing fully operational system with all devices paired

# Commissioning / Commissioning - Tesla screenshots showing fully operational system with all devices paired

Internal Installers

Page 28 of 29 Report Created: 03/20/2025

**Revisit/Corrections** 

Page 29 of 29 Report Created: 03/20/2025