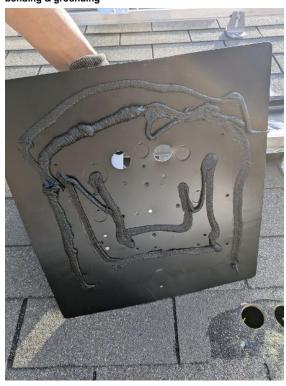

# Roof Photos / Array 1 / Junction box - Internal wiring including terminations, bonding & grounding

Internal Installers Loc: 35.5815, -78.8196

# Roof Photos / Array 1 / Junction box - Internal wiring including terminations, bonding & grounding

Internal Installers Loc: 35.5816, -78.8196

Roof Photos / Array 1 / Junction box - Internal wiring including terminations, bonding & grounding