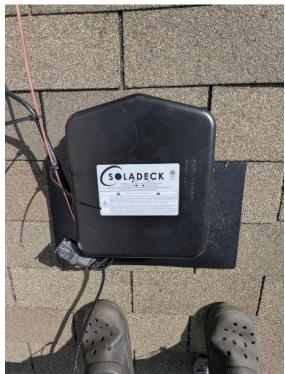

#### Roof Photos / Close up of attachment – Sealed & installed

Roof Photos / Close up of attachment – Sealed & installed

Internal Installers Loc: 35.5815, -78.8196

Internal Installers Loc: 35.5815, -78.8196

Roof Photos / Close up of attachment – Sealed & installed

Internal Installers Loc: 35.5815, -78.8196

Roof Photos / Close up of attachment – Sealed & installed

Internal Installers Loc: **35.5815, -78.8196** 