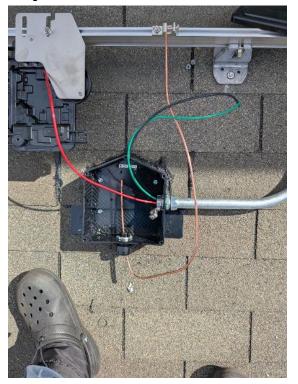

# Roof Photos / Array 1 / Junction box - Internal wiring including terminations, bonding & grounding

Internal Installers Loc: 35.5815, -78.8196

# Roof Photos / Array 1 / Junction box - Internal wiring including terminations, bonding & grounding

Internal Installers Loc: 35.5816, -78.8196

Roof Photos / Array 1 / Junction box - Internal wiring including terminations, bonding & grounding