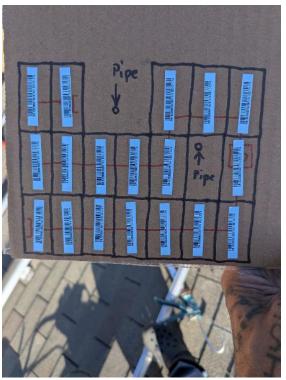

#### Array

Array #

1

2

Page 1 of 29 Report Created: 03/20/2025

Roof Photos / Close up of attachment – Sealed & installed

Roof Photos / Close up of attachment – Sealed & installed

Internal Installers Loc: 35.5815, -78.8196