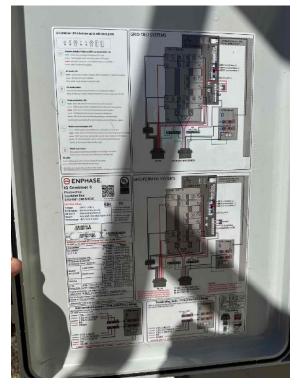

#### Electrical photos / Pull back of BOS

Internal Installers

Electrical photos / Sub panel/Downstream main breaker (required - if load side tap)

Internal Installers

#### Electrical photos / Pull back of BOS

Internal Installers

Page 20 of 29 Report Created: 03/20/2025

Internal Installers