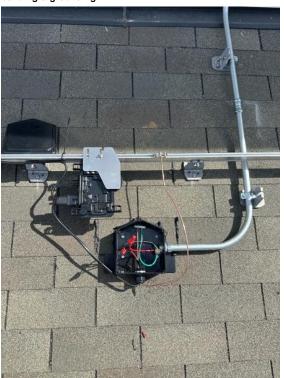

# Roof Photos / Array 1 / Junction box - Internal wiring including terminations, bonding & grounding

Internal Installers Loc: 35.5815, -78.8196

# Roof Photos / Array 1 / Junction box - Internal wiring including terminations, bonding & grounding

Internal Installers Loc: 35.5816, -78.8196

Roof Photos / Array 1 / Junction box - Internal wiring including terminations, bonding & grounding