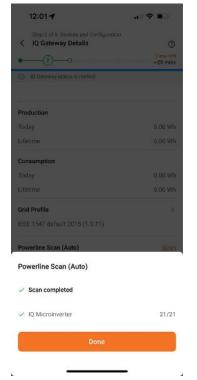

# Commissioning / Commissioning - Tesla screenshots showing fully operational system with all devices paired

Internal Installers

# Commissioning / Commissioning - Tesla screenshots showing fully operational system with all devices paired

Internal Installers

Page 27 of 29 Report Created: 03/20/2025

# Commissioning / Commissioning - Tesla screenshots showing fully operational system with all devices paired

# Commissioning / Commissioning - Tesla screenshots showing fully operational system with all devices paired

Internal Installers

Page 28 of 29 Report Created: 03/20/2025

**Revisit/Corrections** 

Page 29 of 29 Report Created: 03/20/2025