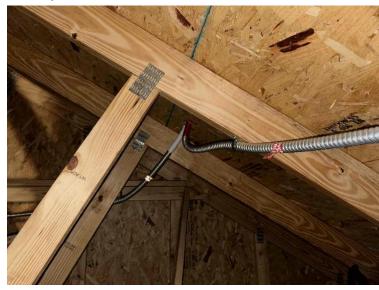

#### Electrical photos / Pull back of BOS

Internal Installers

Electrical photos / Sub panel/Downstream main breaker (required - if load side tap)

Internal Installers

#### Electrical photos / Pull back of BOS

Internal Installers

Page 20 of 29 Report Created: 03/20/2025

Internal Installers