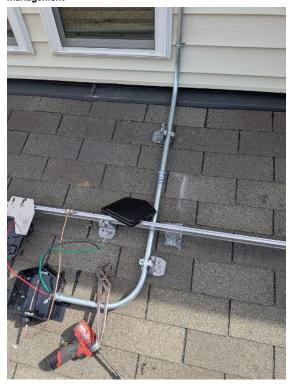

Roof Photos / Close up of attachment - Sealed & installed

Internal Installers Loc: 35.5815, -78.8196

Page 6 of 29 Report Created: 03/20/2025

Roof Photos / Close up of attachment – Sealed & installed

Roof Photos / Array 1 / Rail with Optos/Micros + EGC installed + Wire management

Internal Installers Loc: 35.5815, -78.8196

Roof Photos / Array 1 / Rail with Optos/Micros + EGC installed + Wire management

Internal Installers Loc: 35.5815, -78.8196

Roof Photos / Array 1 / Rail with Optos/Micros + EGC installed + Wire management