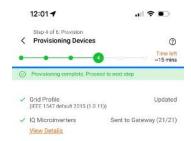

# Commissioning / Commissioning - Tesla screenshots showing fully operational system with all devices paired

Internal Installers

# Commissioning / Commissioning - Tesla screenshots showing fully operational system with all devices paired

Internal Installers

Page 27 of 29 Report Created: 03/20/2025

# Commissioning / Commissioning - Tesla screenshots showing fully operational system with all devices paired

# Commissioning / Commissioning - Tesla screenshots showing fully operational system with all devices paired

Internal Installers

Page 28 of 29 Report Created: 03/20/2025

**Revisit/Corrections** 

Page 29 of 29 Report Created: 03/20/2025