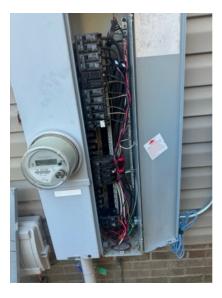

## **NC Post Install Report**

Detailed picture of Solar Deck/boxes (showing grounding / sealed penetration / all connections)

Detailed picture of installed FEET

Detailed Picture of Any items that has a distance value within the NEC (measure between FEET from mounting bolt to mounting bolt NOT to exceed 48 inches) (picture of measurement showing overhang above and side to side 16 inches max overhang) (picture of measurement from bottom of panel to roof 3inch MIN 6 inch MAX)

Pictures of completed arrays (all panels need to be be captured)

Detailed picture of complete racking installed

Detailed Picture of any junction box above 8 feet

Any additional pictures that Team lead deems necessary.