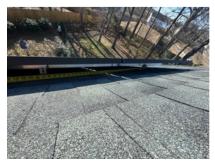

## **NC Post Install Report**

Detailed picture of Solar Deck/boxes (showing grounding / sealed penetration / all connections)

Detailed picture of installed FEET

Detailed Picture of Any items that has a distance value within the NEC (measure between FEET from mounting bolt to mounting bolt NOT to exceed 48 inches) (picture of measurement showing overhang above and side to side 16 inches max overhang) (picture of measurement from bottom of panel to roof 3inch MIN 6 inch MAX)

Pictures of completed arrays (all panels need to be be captured)

Detailed picture of complete racking installed

Detailed Picture of any junction box above 8 feet

Any additional pictures that Team lead deems necessary.