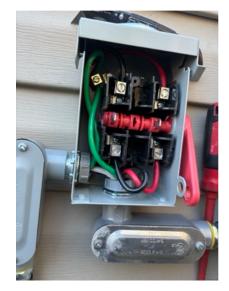

### Detailed pictures of BONDING & GROUNDING

Detailed picture of GROUND LUG w/ correct bolt placement

Detailed picture of ENTIRE GROUND WIRE PATH ON RACKING

Detailed picture of rack splicing

Detailed pictures of wires and cables used on roof

Detailed pictures of PLUG & PLAY connectors with specs readable

Detailed picture of installed MICRO inverters and wire management

Detailed picture of END CLAMPS (with tape showing min 3/4" to edge of rail)

**Detailed picture of MIDS** 

Detailed picture of micro inverter W/ reference point in background of model info

**No.** 00778

Detailed picture of micro inverter (Label Visible) W/ reference point turned sideways with serial # visible