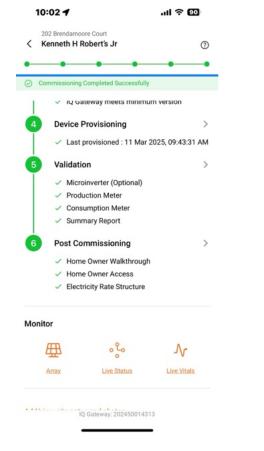

|      | 02 Brendamoore Court<br>enneth H Robert's Jr          |                   | ( |
|------|-------------------------------------------------------|-------------------|---|
| •    | • • •                                                 | •                 | - |
| ⊘ Co | mmissioning Completed Success                         | sfully            |   |
| 0    | System Details                                        |                   |   |
| T    | ✓ Details                                             |                   |   |
|      | ✓ Address                                             |                   |   |
|      | <ul> <li>Site ID: 5736421</li> </ul>                  |                   |   |
|      | PTO: Yes                                              |                   |   |
| 2    | Devices and Configura                                 | tion              |   |
|      | Devices                                               |                   |   |
|      | IQ Gateway                                            | : 1/1             |   |
|      | <ul> <li>IQ Microinverters</li> </ul>                 | : 13/13           |   |
|      | <ul> <li>Arrays</li> </ul>                            | :1                |   |
|      | Site Configuration                                    |                   |   |
| 3    | IQ Gateway Connectivi                                 | ity               |   |
|      | <ul> <li>Mobile device connec<br/>(204313)</li> </ul> | ted to IQ Gateway |   |
|      | <ul> <li>IQ Gateway connected</li> </ul>              | to Internet       |   |
|      | <ul> <li>IQ Gateway meets min</li> </ul>              | nimum version     |   |
| 4    | Device Provisioning                                   |                   |   |
|      |                                                       |                   |   |