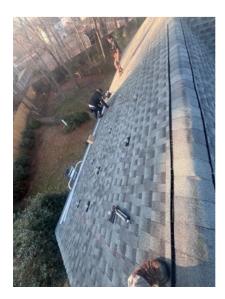

## **NC Post Install Report**

Detailed picture of Solar Deck/boxes (showing grounding / sealed penetration / all connections)

Detailed picture of installed FEET

Detailed Picture of Any items that has a distance value within the NEC (measure between FEET from mounting bolt to mounting bolt NOT to exceed 48 inches) (picture of measurement showing overhang above and side to side 16 inches max overhang) (picture of measurement from bottom of panel to roof 3inch MIN 6 inch MAX)

Pictures of completed arrays (all panels need to be be captured)

Detailed picture of complete racking installed

Detailed Picture of any junction box above 8 feet

Any additional pictures that Team lead deems necessary.