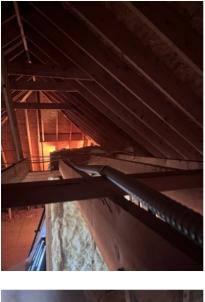

## **NC Post Install Report**

Detailed picture of Solar Deck/boxes (showing grounding / sealed penetration / all connections)

Detailed picture of installed FEET

Detailed Picture of Any items that has a distance value within the NEC (measure between FEET from mounting bolt to mounting bolt NOT to exceed 48 inches) (picture of measurement showing overhang above and side to side 16 inches max overhang) (picture of measurement from bottom of panel to roof 3inch MIN 6 inch MAX)

Pictures of completed arrays (all panels need to be be captured)

Detailed picture of complete racking installed

Detailed Picture of any junction box above 8 feet

Any additional pictures that Team lead deems necessary.