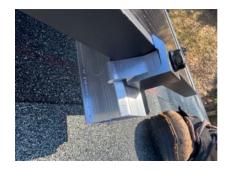

## **NC Post Install Report**

Detailed picture of Solar Deck/boxes (showing grounding / sealed penetration / all connections)

Detailed picture of installed FEET

Detailed Picture of Any items that has a distance value within the NEC (measure between FEET from mounting bolt to mounting bolt NOT to exceed 48 inches) (picture of measurement showing overhang above and side to side 16 inches max overhang) (picture of measurement from bottom of panel to roof 3inch MIN 6 inch MAX)