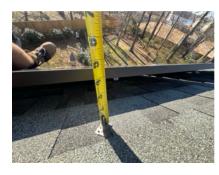

## **NC Post Install Report**

Detailed picture of Solar Deck/boxes (showing grounding / sealed penetration / all connections)

Detailed picture of installed FEET

Detailed Picture of Any items that has a distance value within the NEC (measure between FEET from mounting bolt to mounting bolt NOT to exceed 48 inches) (picture of measurement showing overhang above and side to side 16 inches max overhang) (picture of measurement from bottom of panel to roof 3inch MIN 6 inch MAX)