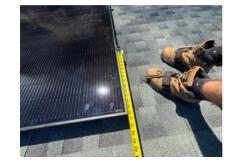

## **NC Post Install Report**

Detailed picture of Solar Deck/boxes (showing grounding / sealed penetration / all connections)

Detailed picture of installed FEET

Detailed Picture of Any items that has a distance value within the NEC (measure between FEET from mounting bolt to mounting bolt NOT to exceed 48 inches) (picture of measurement showing overhang above and side to side 16 inches max overhang) (picture of measurement from bottom of panel to roof 3inch MIN 6 inch MAX)