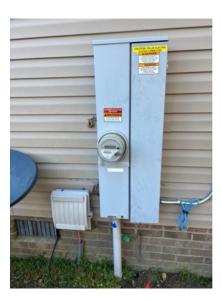

## **NC Post Install Report**

Detailed picture of Solar Deck/boxes (showing grounding / sealed penetration / all connections)

Detailed picture of installed FEET

Detailed Picture of Any items that has a distance value within the NEC (measure between FEET from mounting bolt to mounting bolt NOT to exceed 48 inches) (picture of measurement showing overhang above and side to side 16 inches max overhang) (picture of measurement from bottom of panel to roof 3inch MIN 6 inch MAX)

Pictures of completed arrays (all panels need to be be captured)

Detailed picture of complete racking installed

Detailed Picture of any junction box above 8 feet

Any additional pictures that Team lead deems necessary.