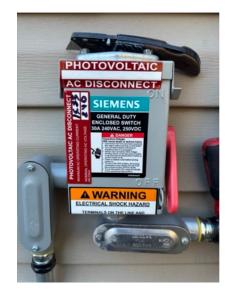

### Post Install Checklist

Were the modules installed the same way as the plans? Yes

Does the panel and array distribution match the plans?

Yes

Do breaker and fuse amps match the design? Yes Does the MSP connection match the design? Yes Does the BOS location match the plans? Yes