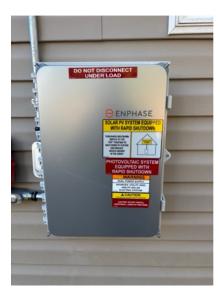

### Detailed pictures of BONDING & GROUNDING

Detailed picture of GROUND LUG w/ correct bolt placement

Detailed picture of ENTIRE GROUND WIRE PATH ON RACKING

Detailed picture of rack splicing

Detailed pictures of wires and cables used on roof

Detailed pictures of PLUG & PLAY connectors with specs readable

Detailed picture of installed MICRO inverters and wire management

Detailed picture of END CLAMPS (with tape showing min 3/4" to edge of rail)

## **NC Post Install Report**

Detailed picture of Solar Deck/boxes (showing grounding / sealed penetration / all connections)

Detailed picture of installed FEET

Detailed Picture of Any items that has a distance value within the NEC (measure between FEET from mounting bolt to mounting bolt NOT to exceed 48 inches) (picture of measurement showing overhang above and side to side 16 inches max overhang) (picture of measurement from bottom of panel to roof 3inch MIN 6 inch MAX)