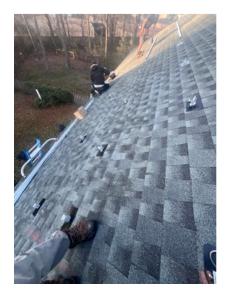

## **NC Post Install Report**

Detailed picture of Solar Deck/boxes (showing grounding / sealed penetration / all connections)

Detailed picture of installed FEET

Detailed Picture of Any items that has a distance value within the NEC (measure between FEET from mounting bolt to mounting bolt NOT to exceed 48 inches) (picture of measurement showing overhang above and side to side 16 inches max overhang) (picture of measurement from bottom of panel to roof 3inch MIN 6 inch MAX)

Pictures of completed arrays (all panels need to be be captured)

Detailed picture of complete racking installed

Detailed Picture of any junction box above 8 feet

Any additional pictures that Team lead deems necessary.