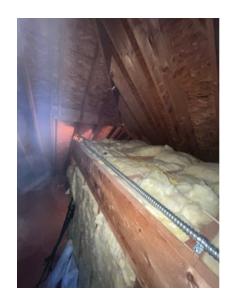

## **NC Post Install Report**

Detailed picture of Solar Deck/boxes (showing grounding / sealed penetration / all connections)

Detailed picture of installed FEET

Detailed Picture of Any items that has a distance value within the NEC (measure between FEET from mounting bolt to mounting bolt NOT to exceed 48 inches) (picture of measurement showing overhang above and side to side 16 inches max overhang) (picture of measurement from bottom of panel to roof 3inch MIN 6 inch MAX)

Pictures of completed arrays (all panels need to be be captured)

Detailed picture of complete racking installed

Detailed Picture of any junction box above 8 feet

Any additional pictures that Team lead deems necessary.