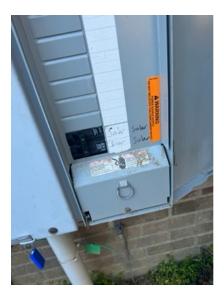

#### **Required Photos**

## **NC Post Install Report**

Detailed picture of Solar Deck/boxes (showing grounding / sealed penetration / all connections)

Detailed picture of installed FEET

Detailed Picture of Any items that has a distance value within the NEC (measure between FEET from mounting bolt to mounting bolt NOT to exceed 48 inches) (picture of measurement showing overhang above and side to side 16 inches max overhang) (picture of measurement from bottom of panel to roof 3inch MIN 6 inch MAX)