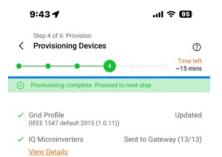

Next step: Post Commissioning

IQ Gateway: 202450014313

| 10:02 🕇                                       | ul 🗢 💷            |  |  |
|-----------------------------------------------|-------------------|--|--|
| 2. Devices and Configuration C Device Details | 0                 |  |  |
| <ol> <li>All devices are scanned</li> </ol>   |                   |  |  |
| Total device count: 14                        | Edit device count |  |  |
| IQ Gateway                                    | >                 |  |  |
| ✓ 202450014313                                |                   |  |  |
| IQ Microinverter & Array                      | >                 |  |  |
| ✓ Scanned                                     | 13/13             |  |  |

| 13/13 |
|-------|
| 13/13 |
| 13/13 |
| 13/13 |
| 1     |
| 13/13 |
| 13/13 |
|       |

### Next: Site Configuration

IQ Gateway: 202450014313

Next step: Validation