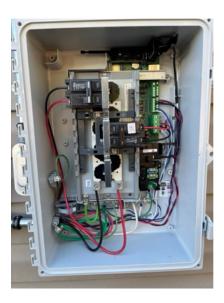

## **NC Post Install Report**

Detailed picture of Solar Deck/boxes (showing grounding / sealed penetration / all connections)

Detailed picture of installed FEET

Detailed Picture of Any items that has a distance value within the NEC (measure between FEET from mounting bolt to mounting bolt NOT to exceed 48 inches) (picture of measurement showing overhang above and side to side 16 inches max overhang) (picture of measurement from bottom of panel to roof 3inch MIN 6 inch MAX)

Pictures of completed arrays (all panels need to be be captured)

Detailed picture of complete racking installed

Detailed Picture of any junction box above 8 feet

Any additional pictures that Team lead deems necessary.