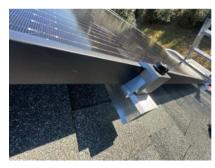

## **NC Post Install Report**

Detailed picture of Solar Deck/boxes (showing grounding / sealed penetration / all connections)

Detailed picture of installed FEET

Detailed Picture of Any items that has a distance value within the NEC (measure between FEET from mounting bolt to mounting bolt NOT to exceed 48 inches) (picture of measurement showing overhang above and side to side 16 inches max overhang) (picture of measurement from bottom of panel to roof 3inch MIN 6 inch MAX)