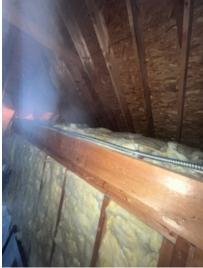

## **NC Post Install Report**

Detailed picture of Solar Deck/boxes (showing grounding / sealed penetration / all connections)

Detailed picture of installed FEET

Detailed Picture of Any items that has a distance value within the NEC (measure between FEET from mounting bolt to mounting bolt NOT to exceed 48 inches) (picture of measurement showing overhang above and side to side 16 inches max overhang) (picture of measurement from bottom of panel to roof 3inch MIN 6 inch MAX)

Pictures of completed arrays (all panels need to be be captured)

Detailed picture of complete racking installed

Detailed Picture of any junction box above 8 feet

Any additional pictures that Team lead deems necessary.