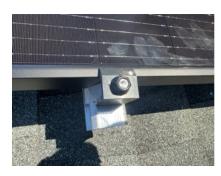

## **NC Post Install Report**

Detailed picture of Solar Deck/boxes (showing grounding / sealed penetration / all connections)

Detailed picture of installed FEET

Detailed Picture of Any items that has a distance value within the NEC (measure between FEET from mounting bolt to mounting bolt NOT to exceed 48 inches) (picture of measurement showing overhang above and side to side 16 inches max overhang) (picture of measurement from bottom of panel to roof 3inch MIN 6 inch MAX)