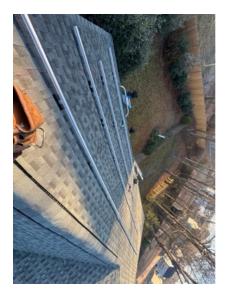

## **NC Post Install Report**

Detailed picture of Solar Deck/boxes (showing grounding / sealed penetration / all connections)

Detailed picture of installed FEET

Detailed Picture of Any items that has a distance value within the NEC (measure between FEET from mounting bolt to mounting bolt NOT to exceed 48 inches) (picture of measurement showing overhang above and side to side 16 inches max overhang) (picture of measurement from bottom of panel to roof 3inch MIN 6 inch MAX)

Pictures of completed arrays (all panels need to be be captured)

Detailed picture of complete racking installed

Detailed Picture of any junction box above 8 feet

Any additional pictures that Team lead deems necessary.