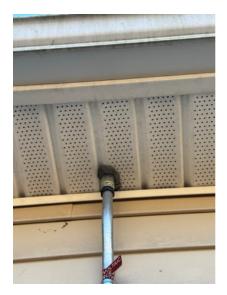

Detailed picture of Solar Deck/boxes (showing grounding / sealed penetration / all connections)

Detailed picture of installed FEET

Detailed Picture of Any items that has a distance value within the NEC (measure between FEET from mounting bolt to mounting bolt NOT to exceed 48 inches) (picture of measurement showing overhang above and side to side 16 inches max overhang) (picture of measurement from bottom of panel to roof 3inch MIN 6 inch MAX)