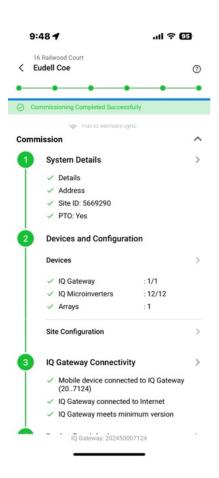

#### **NC Post Install Report**

| 9:57 🕇                                                    | ull 🗢 😡           |
|-----------------------------------------------------------|-------------------|
| 2. Devices and Configuration Configuration Device Details | 0                 |
| <ol> <li>All devices are scanned</li> </ol>               |                   |
| Total device count: 13                                    | Edit device count |
| IQ Gateway                                                | >                 |
| ✓ 202450007124                                            |                   |
| IQ Microinverter & Array                                  | >                 |
| ✓ Scanned                                                 | 12/12             |
| <ul> <li>Provisioned</li> </ul>                           | 12/12             |
| ✓ Detected                                                | 12/12             |
| <ul> <li>Communicating</li> </ul>                         | 12/12             |
| <ul> <li>Array created</li> </ul>                         | 1                 |
| <ul> <li>Producing power</li> </ul>                       | 12/12             |
| ✓ Profile set                                             | 12/12             |

| Next: S | Site Configuration |  |
|---------|--------------------|--|
| IO Gate | eway: 202450007124 |  |

q outenay. 202400007124

| Name                                                                                                       | Installer R | eference                             |               | Owner                                                 |  |  |
|------------------------------------------------------------------------------------------------------------|-------------|--------------------------------------|---------------|-------------------------------------------------------|--|--|
| Eudell Cor                                                                                                 | NA          |                                      | mon           | mecormickflp@outlook.com                              |  |  |
| Street 1                                                                                                   |             |                                      | Street 2      |                                                       |  |  |
| 16 Raibrood Court                                                                                          |             | NA                                   | NA            |                                                       |  |  |
| City                                                                                                       |             |                                      | State         |                                                       |  |  |
| Fuquey-Varina                                                                                              |             | North Carolina                       |               |                                                       |  |  |
| Zip/Postal Cod                                                                                             | k           |                                      | Country       |                                                       |  |  |
|                                                                                                            | 27526       |                                      | United States |                                                       |  |  |
| 27526                                                                                                      |             |                                      | United St     | afes                                                  |  |  |
| 27536<br>IQ Gateway                                                                                        |             | Software versio                      |               | Type                                                  |  |  |
| 27536<br>IQ Gateway                                                                                        |             | Software versio<br>D6.2.127 (He90)   |               |                                                       |  |  |
| 27536<br>IQ Gateway<br>Serial number                                                                       |             |                                      | •             | Type                                                  |  |  |
| 27526<br>IQ Gateway<br>Serial number<br>20245007124<br>Production Me<br>Lifeine: 0.56 W                    | tor         | D8.2.127 (65/901)                    | •<br>•        | Type<br>10 Gateway                                    |  |  |
| 22526<br>IQ Gateway<br>Serial number<br>20245007124<br>Production Me<br>Lifetime: 0.56 W<br>Statue: Normal | ter<br>h    | D8.2.127 (Me90)<br>Consumption Meter | e<br>porting) | Type<br>12 Gateway<br>Rate structure<br>Nat. Acadable |  |  |