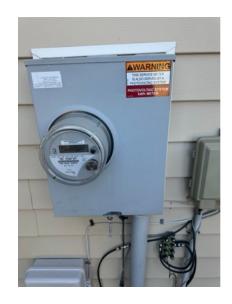

#### Post Install Checklist

Were the modules installed the same way as the plans? Yes

Does the panel and array distribution match the plans?

Yes

Do breaker and fuse amps match the design? Yes Does the MSP connection match the design? Yes Does the BOS location match the plans? Yes