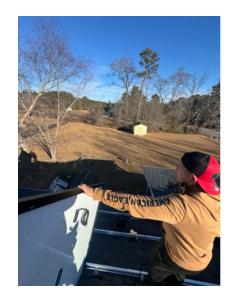

tailed picture of rack splicing

No.

00718

#### ΛΤΤΥΧ

#### NC Post Install Report









Detailed pictures of wires and cables used on roof



























Detailed pictures of PLUG & PLAY connectors with specs readable



Detailed picture of installed MICRO inverters and wire management





Detailed picture of END CLAMPS (with tape showing min 3/4" to edge of rail)















No.

00718



**Detailed picture of MIDS** 









Detailed picture of micro inverter W/ reference point in background of model info











**No.** 00718



Detailed picture of micro inverter (Label Visible) W/ reference point turned sideways with serial # visible







**No.** 00718



Detailed picture of MODULE/PV panel (Label Visible) W/ reference point in background of model info















Detailed picture of Solar Deck/boxes (showing grounding / sealed penetration / all connections)









Detailed picture of installed FEET













Detailed Picture of Any items that has a distance value within the NEC (measure between FEET from mounting bolt to mounting bolt NOT to exceed 48 inches) (picture of measurement showing overhang above and side to side 16 inches max overhang) (picture of measurement from bottom of panel to roof 3inch MIN 6 inch MAX)









Pictures of completed arrays (all panels need to be be captured)

















#### Detailed picture of complete racking installed











No.

00718





Detailed Picture of any junction box above 8 feet





Any additional pictures that Team lead deems necessary.







#### ΛΤΤΥΧ

#### **NC Post Insta