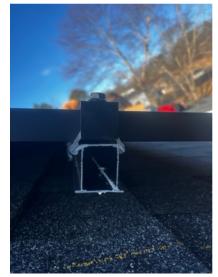

Detailed picture of Solar Deck/boxes (showing grounding / sealed penetration / all connections)

Detailed picture of installed FEET

Detailed Picture of Any items that has a distance value within the NEC (measure between FEET from mounting bolt to mounting bolt NOT to exceed 48 inches) (picture of measurement showing overhang above and side to side 16 inches max overhang) (picture of measurement from bottom of panel to roof 3inch MIN 6 inch MAX)