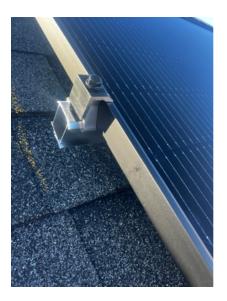

Detailed picture of Solar Deck/boxes (showing grounding / sealed penetration / all connections)

Detailed picture of installed FEET

Detailed Picture of Any items that has a distance value within the NEC (measure between FEET from mounting bolt to mounting bolt NOT to exceed 48 inches) (picture of measurement showing overhang above and side to side 16 inches max overhang) (picture of measurement from bottom of panel to roof 3inch MIN 6 inch MAX)