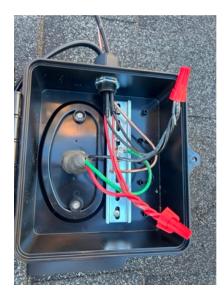

Detailed picture of Solar Deck/boxes (showing grounding / sealed penetration / all connections)

Detailed picture of installed FEET

Detailed Picture of Any items that has a distance value within the NEC (measure between FEET from mounting bolt to mounting bolt NOT to exceed 48 inches) (picture of measurement showing overhang above and side to side 16 inches max overhang) (picture of measurement from bottom of panel to roof 3inch MIN 6 inch MAX)