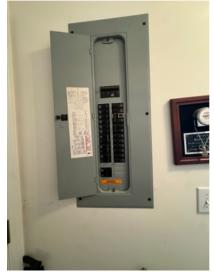

#### Post Install Checklist

Were the modules installed the same way as the plans? Yes

Does the panel and array distribution match the plans?

Yes

Do breaker and fuse amps match the design? Yes Does the MSP connection match the design? Yes Does the BOS location match the plans? Yes

#### **Required Photos**

Detailed pictures of BONDING & GROUNDING

Detailed picture of GROUND LUG w/ correct bolt placement

Detailed picture of ENTIRE GROUND WIRE PATH ON RACKING

Detailed picture of rack splicing