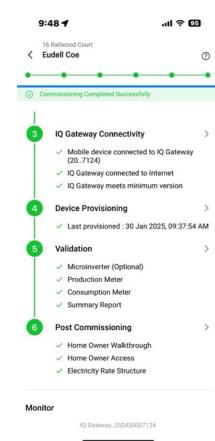

#### Next step: Post Commissionin

IQ Gateway: 202450007124

Next step: Validation