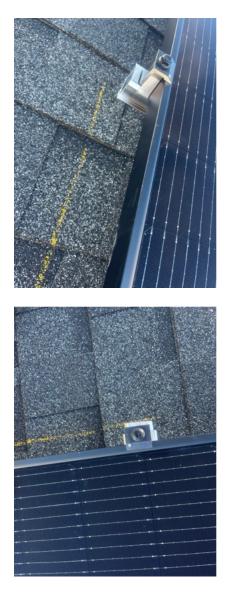

Detailed picture of END CLAMPS (with tape showing min 3/4" to edge of rail)

No.

00718

**Detailed picture of MIDS** 

Detailed picture of micro inverter W/ reference point in background of model info

**No.** 00718

Detailed picture of Solar Deck/boxes (showing grounding / sealed penetration / all connections)

Detailed picture of installed FEET

Detailed Picture of Any items that has a distance value within the NEC (measure between FEET from mounting bolt to mounting bolt NOT to exceed 48 inches) (picture of measurement showing overhang above and side to side 16 inches max overhang) (picture of measurement from bottom of panel to roof 3inch MIN 6 inch MAX)