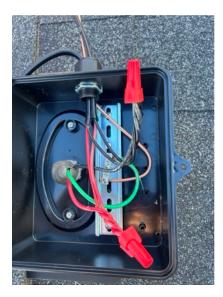

Detailed picture of Solar Deck/boxes (showing grounding / sealed penetration / all connections)

Detailed picture of installed FEET

Detailed Picture of Any items that has a distance value within the NEC (measure between FEET from mounting bolt to mounting bolt NOT to exceed 48 inches) (picture of measurement showing overhang above and side to side 16 inches max overhang) (picture of measurement from bottom of panel to roof 3inch MIN 6 inch MAX)