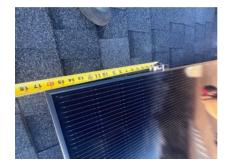

Detailed picture of Solar Deck/boxes (showing grounding / sealed penetration / all connections)

Detailed picture of installed FEET

Detailed Picture of Any items that has a distance value within the NEC (measure between FEET from mounting bolt to mounting bolt NOT to exceed 48 inches) (picture of measurement showing overhang above and side to side 16 inches max overhang) (picture of measurement from bottom of panel to roof 3inch MIN 6 inch MAX)