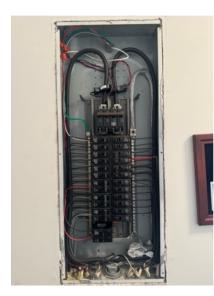

#### Post Install Checklist

Were the modules installed the same way as the plans? Yes

Does the panel and array distribution match the plans?

Yes

Do breaker and fuse amps match the design? Yes Does the MSP connection match the design? Yes Does the BOS location match the plans? Yes

#### **Required Photos**

Detailed pictures of BONDING & GROUNDING

Detailed picture of GROUND LUG w/ correct bolt placement

Detailed picture of ENTIRE GROUND WIRE PATH ON RACKING

Detailed picture of rack splicing