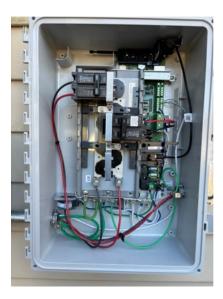

#### **Required Photos**

Detailed pictures of BONDING & GROUNDING

Detailed picture of GROUND LUG w/ correct bolt placement

Detailed picture of ENTIRE GROUND WIRE PATH ON RACKING

Detailed picture of rack splicing

Detailed picture of Solar Deck/boxes (showing grounding / sealed penetration / all connections)

Detailed picture of installed FEET

Detailed Picture of Any items that has a distance value within the NEC (measure between FEET from mounting bolt to mounting bolt NOT to exceed 48 inches) (picture of measurement showing overhang above and side to side 16 inches max overhang) (picture of measurement from bottom of panel to roof 3inch MIN 6 inch MAX)