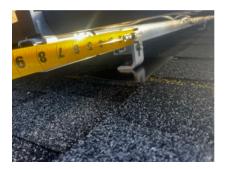

#### **Required Photos**

Detailed pictures of BONDING & GROUNDING

Detailed picture of GROUND LUG w/ correct bolt placement

Detailed picture of ENTIRE GROUND WIRE PATH ON RACKING

Detailed picture of rack splicing

Detailed picture of Solar Deck/boxes (showing grounding / sealed penetration / all connections)

Detailed picture of installed FEET

Detailed Picture of Any items that has a distance value within the NEC (measure between FEET from mounting bolt to mounting bolt NOT to exceed 48 inches) (picture of measurement showing overhang above and side to side 16 inches max overhang) (picture of measurement from bottom of panel to roof 3inch MIN 6 inch MAX)