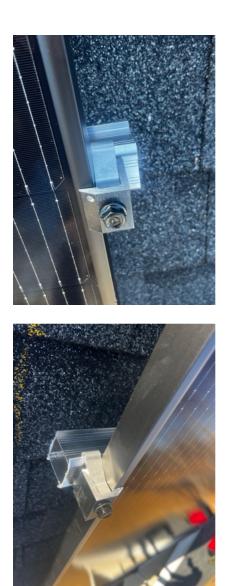

#### **Required Photos**

Detailed pictures of BONDING & GROUNDING

Detailed picture of GROUND LUG w/ correct bolt placement

Detailed picture of ENTIRE GROUND WIRE PATH ON RACKING

Detailed picture of rack splicing

Detailed picture of Solar Deck/boxes (showing grounding / sealed penetration / all connections)

Detailed picture of installed FEET

Detailed Picture of Any items that has a distance value within the NEC (measure between FEET from mounting bolt to mounting bolt NOT to exceed 48 inches) (picture of measurement showing overhang above and side to side 16 inches max overhang) (picture of measurement from bottom of panel to roof 3inch MIN 6 inch MAX)