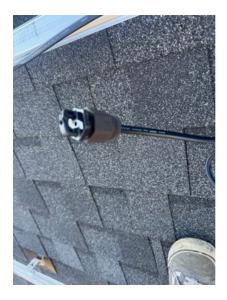

Detailed picture of Solar Deck/boxes (showing grounding / sealed penetration / all connections)

Detailed picture of installed FEET

Detailed Picture of Any items that has a distance value within the NEC (measure between FEET from mounting bolt to mounting bolt NOT to exceed 48 inches) (picture of measurement showing overhang above and side to side 16 inches max overhang) (picture of measurement from bottom of panel to roof 3inch MIN 6 inch MAX)