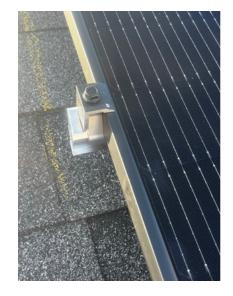

Detailed picture of END CLAMPS (with tape showing min 3/4" to edge of rail)

No.

00718

**Detailed picture of MIDS** 

Detailed picture of micro inverter W/ reference point in background of model info

**No.** 00718

Detailed picture of Solar Deck/boxes (showing grounding / sealed penetration / all connections)

Detailed picture of installed FEET

Detailed Picture of Any items that has a distance value within the NEC (measure between FEET from mounting bolt to mounting bolt NOT to exceed 48 inches) (picture of measurement showing overhang above and side to side 16 inches max overhang) (picture of measurement from bottom of panel to roof 3inch MIN 6 inch MAX)