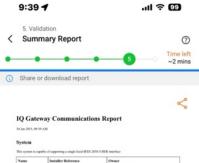

| Next: S | Site Configuration |  |
|---------|--------------------|--|
| IO Gate | eway: 202450007124 |  |

q outenay. 202400007124

| Name                                                                                                       | Installer R | eference                             |               | Owner                                                 |  |  |
|------------------------------------------------------------------------------------------------------------|-------------|--------------------------------------|---------------|-------------------------------------------------------|--|--|
| Eudell Cor                                                                                                 | NA          |                                      | mon           | mecormickflp@outlook.com                              |  |  |
| Street 1                                                                                                   |             |                                      | Street 2      |                                                       |  |  |
| 16 Raibrood Court                                                                                          |             | NA                                   | NA            |                                                       |  |  |
| City                                                                                                       |             |                                      | State         |                                                       |  |  |
| Fuquey-Varina                                                                                              |             | North Carolina                       |               |                                                       |  |  |
| Zip/Postal Cod                                                                                             | k           |                                      | Country       |                                                       |  |  |
|                                                                                                            | 27526       |                                      | United States |                                                       |  |  |
| 27526                                                                                                      |             |                                      | United St     | afes                                                  |  |  |
| 27536<br>IQ Gateway                                                                                        |             | Software versio                      |               | Type                                                  |  |  |
| 27536<br>IQ Gateway                                                                                        |             | Software versio<br>D6.2.127 (He90)   |               |                                                       |  |  |
| 27536<br>IQ Gateway<br>Serial number                                                                       |             |                                      | •             | Type                                                  |  |  |
| 27526<br>IQ Gateway<br>Serial number<br>20245007124<br>Production Me<br>Lifeine: 0.56 W                    | tor         | D8.2.127 (65/901)                    | •<br>•        | Type<br>10 Gateway                                    |  |  |
| 22526<br>IQ Gateway<br>Serial number<br>20245007124<br>Production Me<br>Lifetime: 0.56 W<br>Statue: Normal | ter<br>h    | D8.2.127 (Me90)<br>Consumption Meter | e<br>porting) | Type<br>12 Gateway<br>Rate structure<br>Nat. Acadable |  |  |