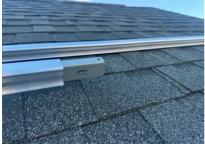

Detailed picture of Solar Deck/boxes (showing grounding / sealed penetration / all connections)

Detailed picture of installed FEET

Detailed Picture of Any items that has a distance value within the NEC (measure between FEET from mounting bolt to mounting bolt NOT to exceed 48 inches) (picture of measurement showing overhang above and side to side 16 inches max overhang) (picture of measurement from bottom of panel to roof 3inch MIN 6 inch MAX)

#### Detailed picture of complete racking installed

No.

00718

Detailed Picture of any junction box above 8 feet

Any additional pictures that Team lead deems necessary.