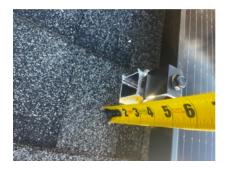

Detailed picture of Solar Deck/boxes (showing grounding / sealed penetration / all connections)

Detailed picture of installed FEET

Detailed Picture of Any items that has a distance value within the NEC (measure between FEET from mounting bolt to mounting bolt NOT to exceed 48 inches) (picture of measurement showing overhang above and side to side 16 inches max overhang) (picture of measurement from bottom of panel to roof 3inch MIN 6 inch MAX)