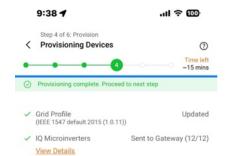

#### **NC Post Install Report**

| 9:57 🕇                                                    | ull 🗢 😡           |
|-----------------------------------------------------------|-------------------|
| 2. Devices and Configuration Configuration Device Details | 0                 |
| <ol> <li>All devices are scanned</li> </ol>               |                   |
| Total device count: 13                                    | Edit device count |
| IQ Gateway                                                | >                 |
| ✓ 202450007124                                            |                   |
| IQ Microinverter & Array                                  | >                 |
| ✓ Scanned                                                 | 12/12             |
| <ul> <li>Provisioned</li> </ul>                           | 12/12             |
| ✓ Detected                                                | 12/12             |
| <ul> <li>Communicating</li> </ul>                         | 12/12             |
| <ul> <li>Array created</li> </ul>                         | 1                 |
| <ul> <li>Producing power</li> </ul>                       | 12/12             |
| ✓ Profile set                                             | 12/12             |