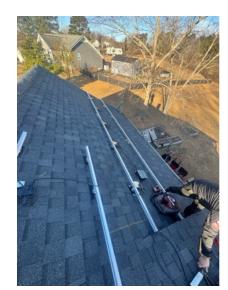

lans? Yes

Does the panel and array distribution match the plans?

Yes

Do breaker and fuse amps match the design? Yes Does the MSP connection match the design? Yes Does the BOS location match the plans? Yes

#### **Required Photos**

Detailed pictures of BONDING & GROUNDING







Detailed picture of GROUND LUG w/ correct bolt placement





Detailed picture of ENTIRE GROUND WIRE PATH ON RACKING







Detailed picture of rack splicing

No.

00718

#### ΛΤΤΥΧ

#### NC Post Install Report









Detailed pictures of wires and cables used on roof



























Detailed pictures of PLUG & PLAY connectors with specs readable



Detailed picture of installed MICRO inverters and wire management





Detailed picture of END CLAMPS (with tape showing min 3/4" to edge of rail)















No.

00718



**Detailed picture of MIDS** 









Detailed picture of micro inverter W/ reference point in background of model info











**No.** 00718



Detailed picture of micro inverter (Label Visible) W/ reference point turned sideways with serial # visible







**No.** 00718



Detailed picture of MODULE/PV panel (Label Visible) W/ reference point in background of model info















Detailed picture of Solar Deck/boxes (showing grounding / sealed penetration / all connections)









Detailed picture of installed FEET













Detailed Picture of Any items that has a distance value within the NEC (measure between FEET from mounting bolt to mounting bolt NOT to exceed 48 inches) (picture of measurement showing overhang above and side to side 16 inches