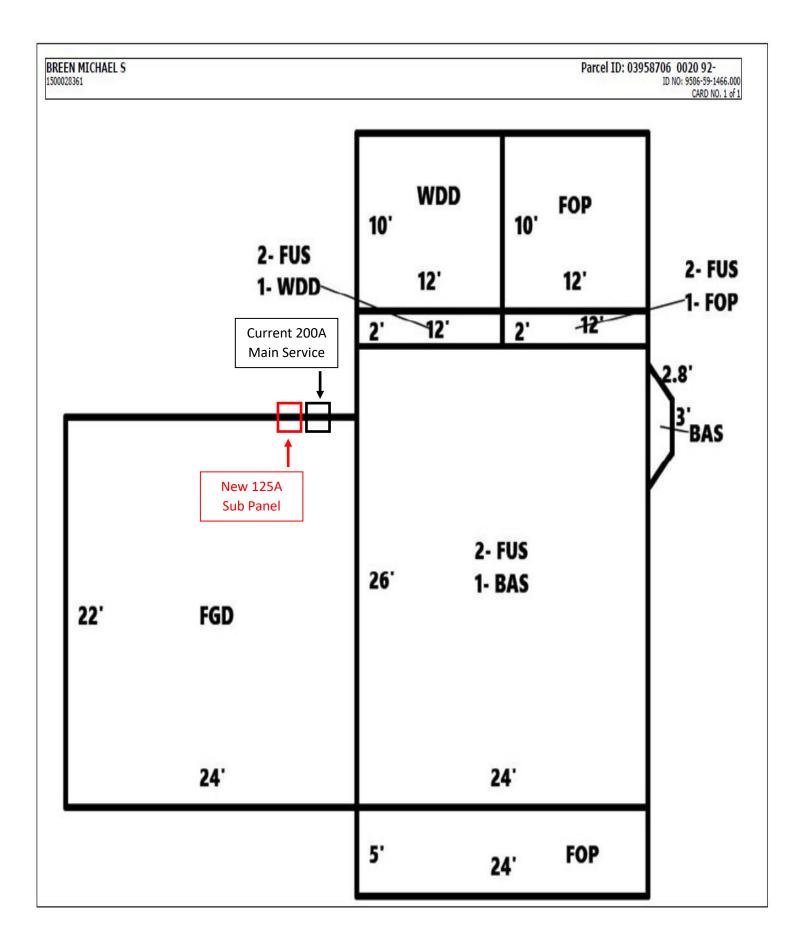

## Scope of Work to be Performed:

Note: The residence currently has a Siemens 200A main service panel.

- 1. Installation of one (1) 125A Siemens PN Series subpanel connected to the main service panel by #2-2-2-4 THHN stranded copper wire with one (1) compatible Siemens Type QP 100A, 120/240V two-pole circuit breaker. Total run per wire is less than 20 feet.
- 2. Add Siemens 65KA surge protector to the main service panel.
- 3. Relocate one (1) branch circuit from the main service panel to the subpanel.
  - a. Breaker will feed garage outlets.
  - b. Break Type QFG 15 Duale Function Arc Fault / Ground Fault Circuit Interrupter.