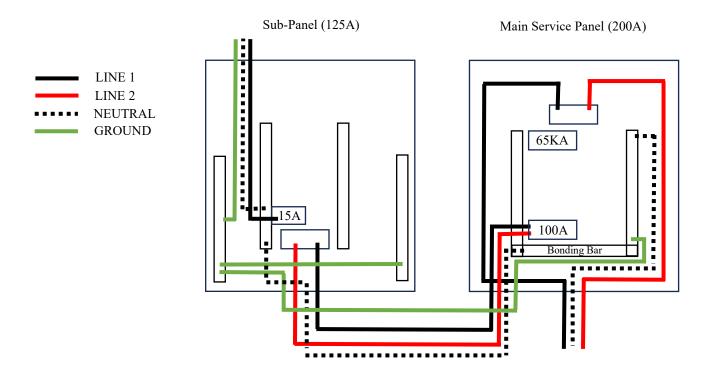

Electrical Diagram of Work to be Performed for 125A Subpanel Installation:

Note: Sub-Panel will be unbonded.