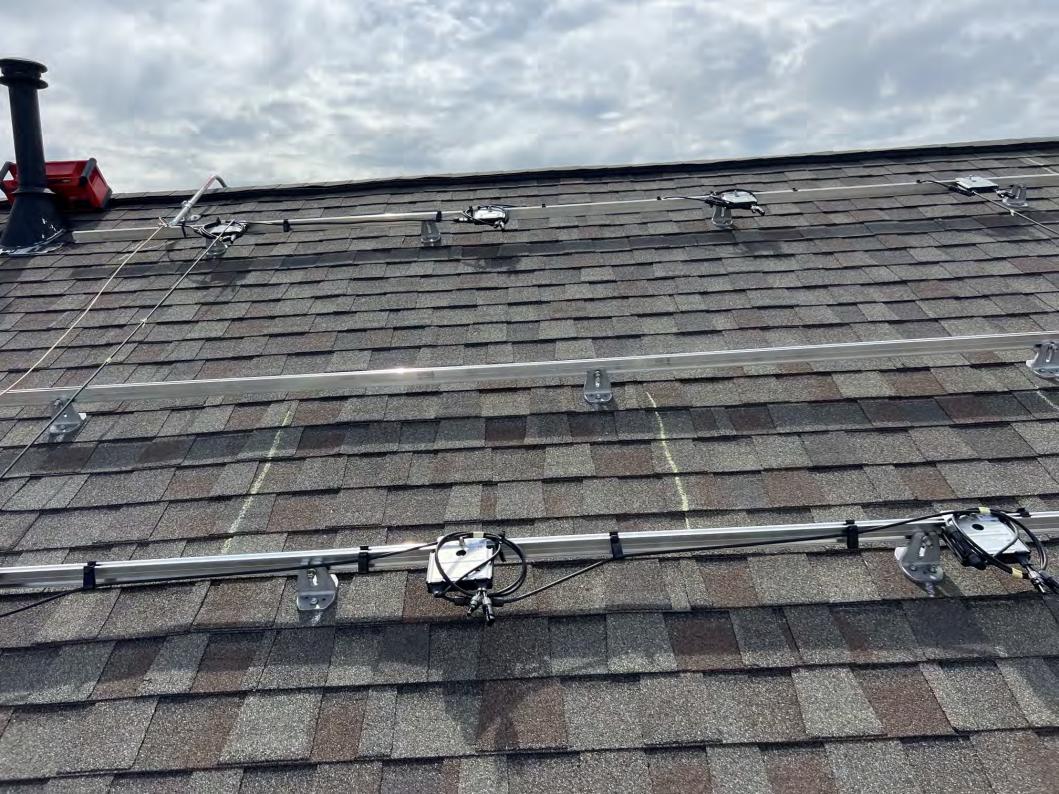

class rating with this product.

For field connections, use 12 AWG Co wire only, insulated for a minimum of Hard



## WARNING

ONLY qualified personnel should install or perform maintenance work on these modules

BE AWARE of dangerous high DC voltage when connecting modules

DO NOT damage or scratch the rear surface of the module SEE module literature for appropriate mating connectors DO NOT disconnect the cables or connectors under loads



SEUL les professionnels peuvent installer et maintenie les mannesses

PRENDRE GARDE de la haute tension continue lorsque les régretaires de la haute tension continue le la la haute tension continue le la la haute tension continue le la haute tension c 

























































































































































































































### StorEdge Connection Unit

Max AC Current (Smart EV Charger)

Max Continuous Output Power (Smart EV Charger)

**Max Battery Energy Storage** 

Number of AC phases

Maximum AC short circuit current

Weight

Ambient Temperature:

**Enclosure Rating:** 

For more details refer to the installation guide Patent marketing notice: see WWW.SOLAREDGE.COM/patent Use 90°C copper PV Wires only. Revenue Grade ANSI C12.20

PHOTOVOLTAIC RAPID SHUTDOWN SYSTEM

DCD-1PH-US-P2H-F-I

SB2224-191D0C94E-78

MADE IN U.S.A FROM IMPORTED PARTS

# 40 Aac





























General Duty Safety Switch Interrupteur de sécurité à usage général Interruptor de seguridad de servicio general

##