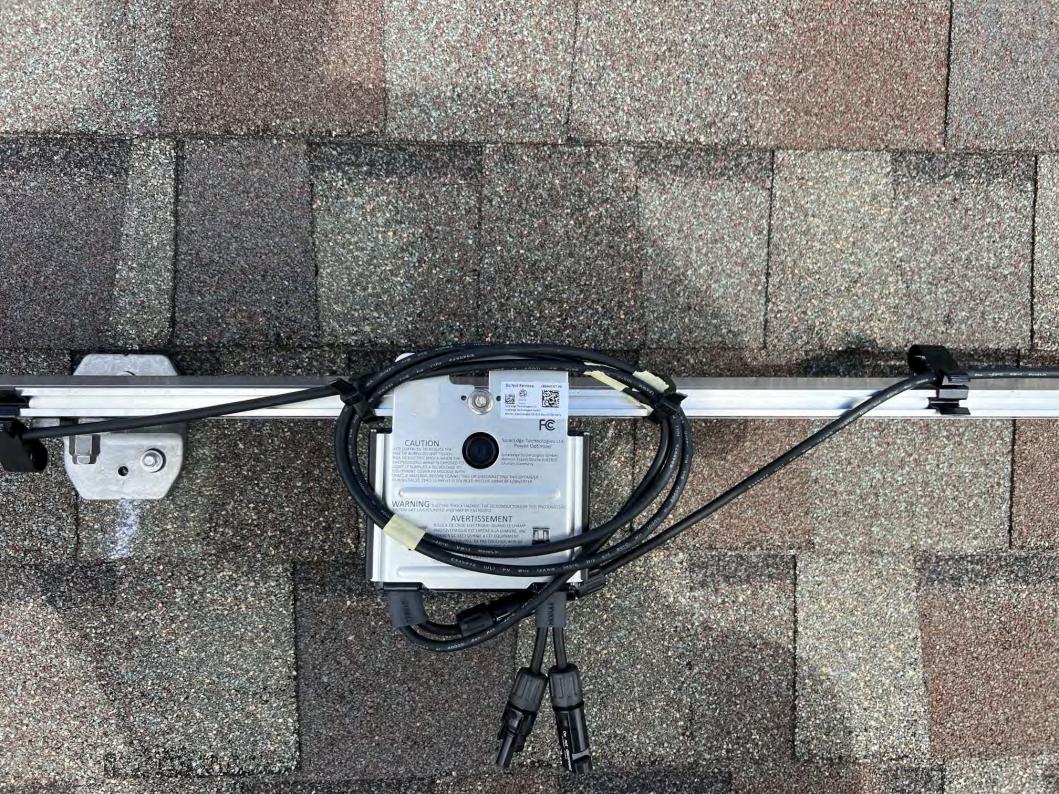

### StorEdge Connection Unit

Max AC Current (Smart EV Charger)

Max Continuous Output Power (Smart EV Charger)

**Max Battery Energy Storage** 

Number of AC phases

Maximum AC short circuit current

Weight

Ambient Temperature:

**Enclosure Rating:** 

For more details refer to the installation guide Patent marketing notice: see WWW.SOLAREDGE.COM/patent Use 90°C copper PV Wires only. Revenue Grade ANSI C12.20

PHOTOVOLTAIC RAPID SHUTDOWN SYSTEM