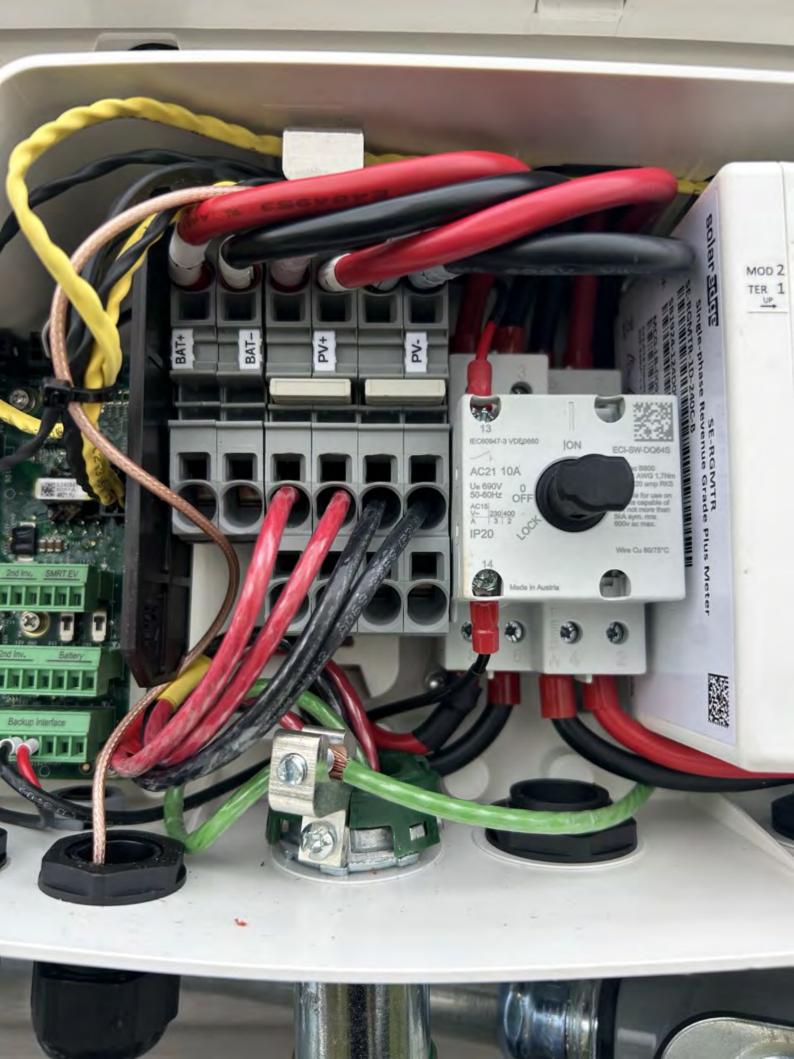

### StorEdge Connection Unit

Max AC Current (Smart EV Charger)

Max Continuous Output Power (Smart EV Charger)

**Max Battery Energy Storage** 

Number of AC phases

Maximum AC short circuit current

Weight

Ambient Temperature:

**Enclosure Rating:** 

For more details refer to the installation guide Patent marketing notice: see WWW.SOLAREDGE.COM/patent Use 90°C copper PV Wires only. Revenue Grade ANSI C12.20

PHOTOVOLTAIC RAPID SHUTDOWN SYSTEM