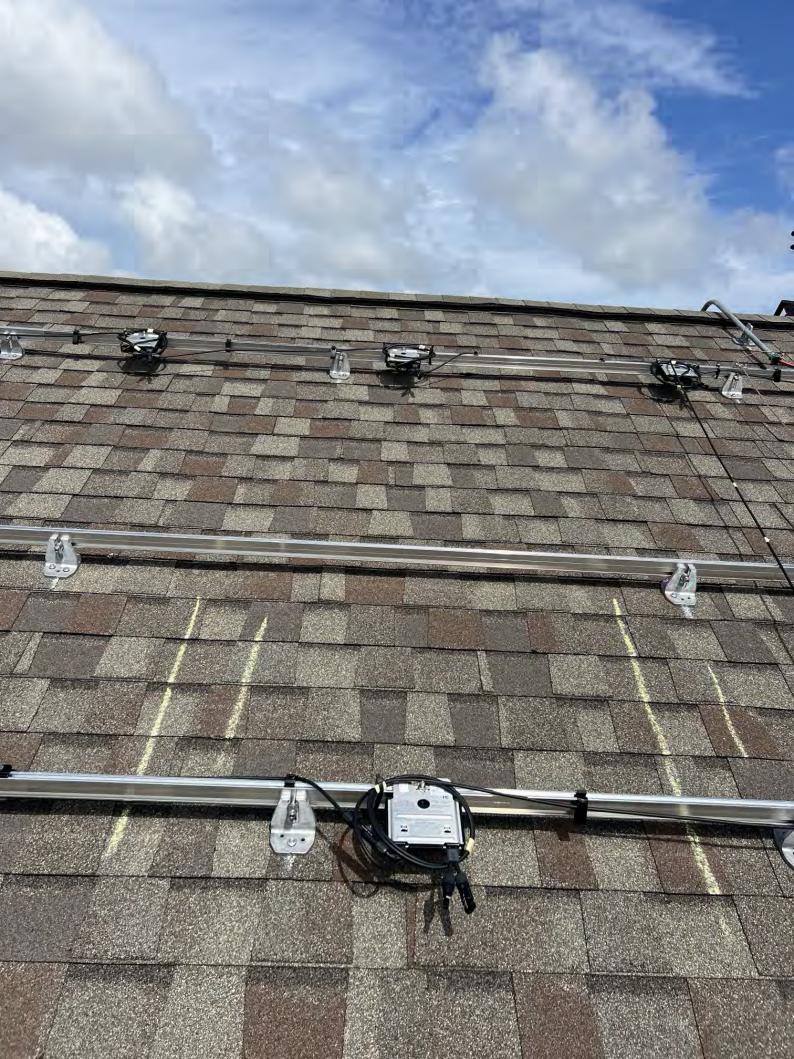

with this product.

For field connections, use 12 AWG Co wire only, insulated for a minimum of Hard



## WARNING

ONLY qualified personnel should install or perform maintenance work on these modules

BE AWARE of dangerous high DC voltage when connecting modules

DO NOT damage or scratch the rear surface of the module SEE module literature for appropriate mating connectors DO NOT disconnect the cables or connectors under loads



SEUL les professionnels peuvent installer et maintenie les mannesses

PRENDRE GARDE de la haute tension continue lorsque les régretaires de la haute tension continue le la la haute tension continue le la la haute tension continue le la haute tension c 

























































































































































































































### StorEdge Connection Unit

Max AC Current (Smart EV Charger)

Max Continuous Output Power (Smart EV Charger)

**Max Battery Energy Storage** 

Number of AC phases

Maximum AC short circuit current

Weight

Ambient Temperature:

**Enclosure Rating:** 

For more details refer to the installation guide Patent marketing notice: see WWW.SOLAREDGE.COM/patent Use 90°C copper PV Wires only. Revenue Grade ANSI C12.20

PHOTOVOLTAIC RAPID SHUTDOWN SYSTEM

DCD-1PH-US-P2H-F-I

SB2224-191D0C94E-78

MADE IN U.S.A FROM IMPORTED PARTS

# 40 Aac





























General Duty Safety Switch Interrupteur de sécurité à usage général Interruptor de seguridad de servicio general

### 60 A, 240 V-