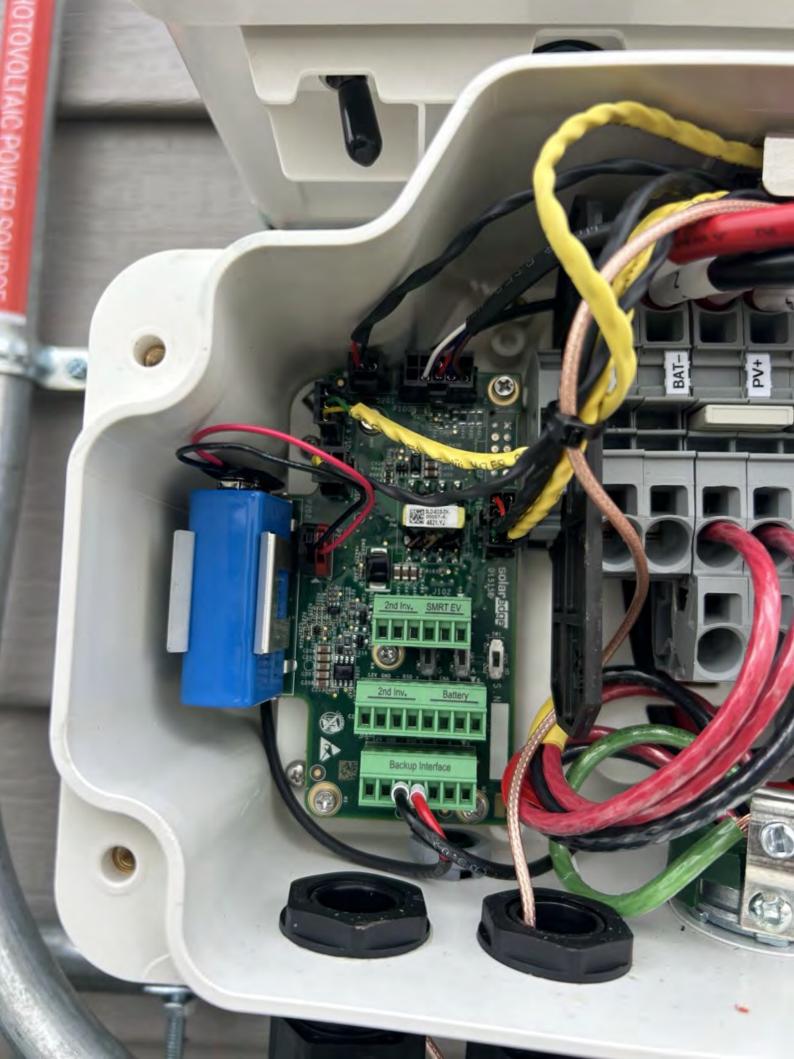

### StorEdge Connection Unit

Max AC Current (Smart EV Charger)

Max Continuous Output Power (Smart EV Charger)

**Max Battery Energy Storage** 

Number of AC phases

Maximum AC short circuit current

Weight

Ambient Temperature:

**Enclosure Rating:** 

For more details refer to the installation guide Patent marketing notice: see WWW.SOLAREDGE.COM/patent Use 90°C copper PV Wires only. Revenue Grade ANSI C12.20

PHOTOVOLTAIC RAPID SHUTDOWN SYSTEM