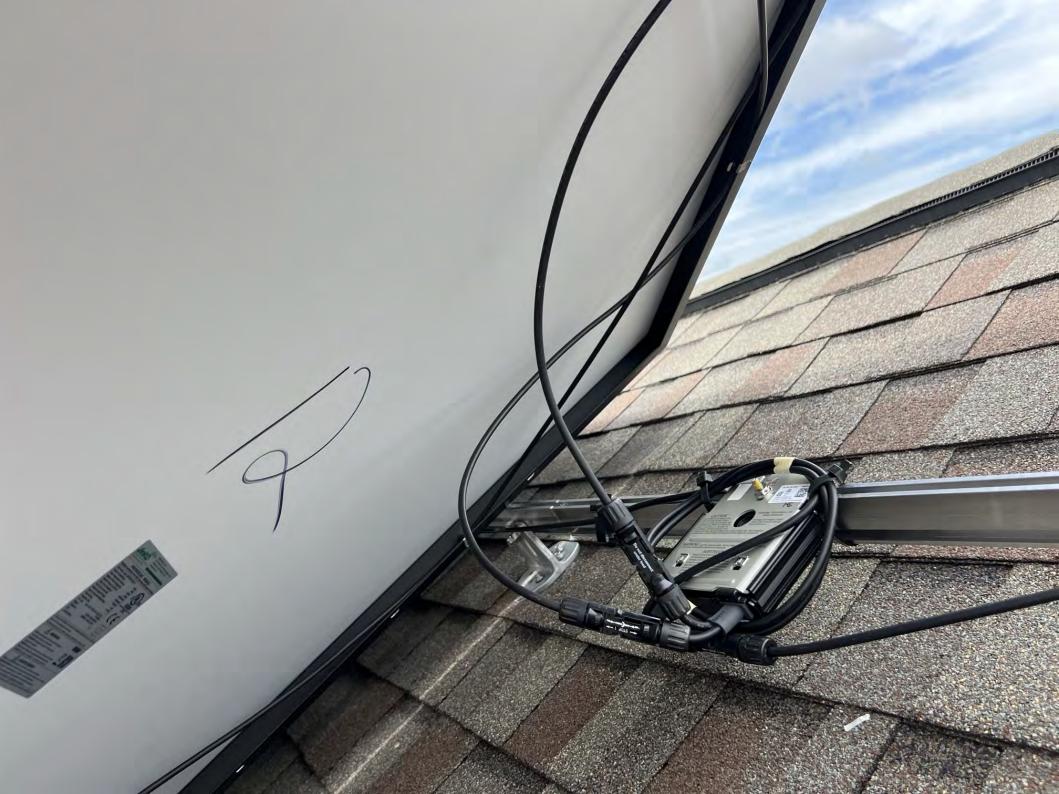

For field connections, use 12 AWG Co wire only, insulated for a minimum of Hard

**Enclosure Rating:** 

For more details refer to the installation guide Patent marketing notice: see WWW.SOLAREDGE.COM/patent Use 90°C copper PV Wires only. Revenue Grade ANSI C12.20

PHOTOVOLTAIC RAPID SHUTDOWN SYSTEM