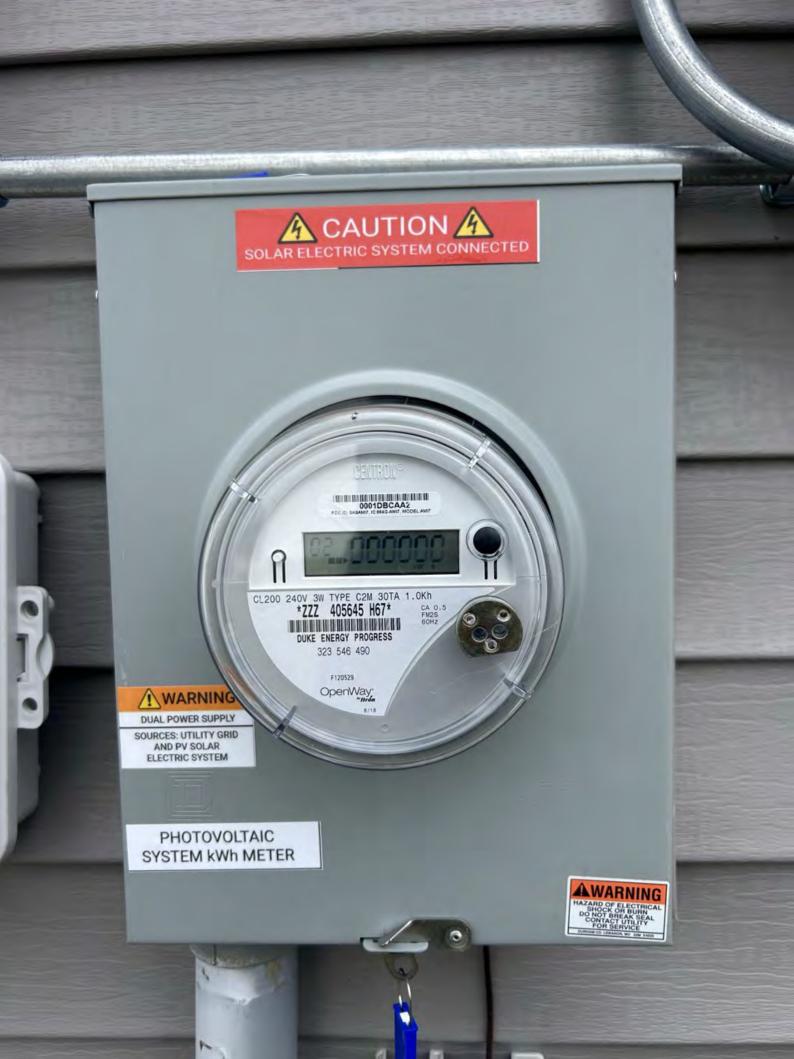

### CAUTION:

MULTIPLE SOURCES OF POWER THE SERVICE DISCONNECT IS LOCATED. INSIDE OPPOSITE THE UTILITY METER