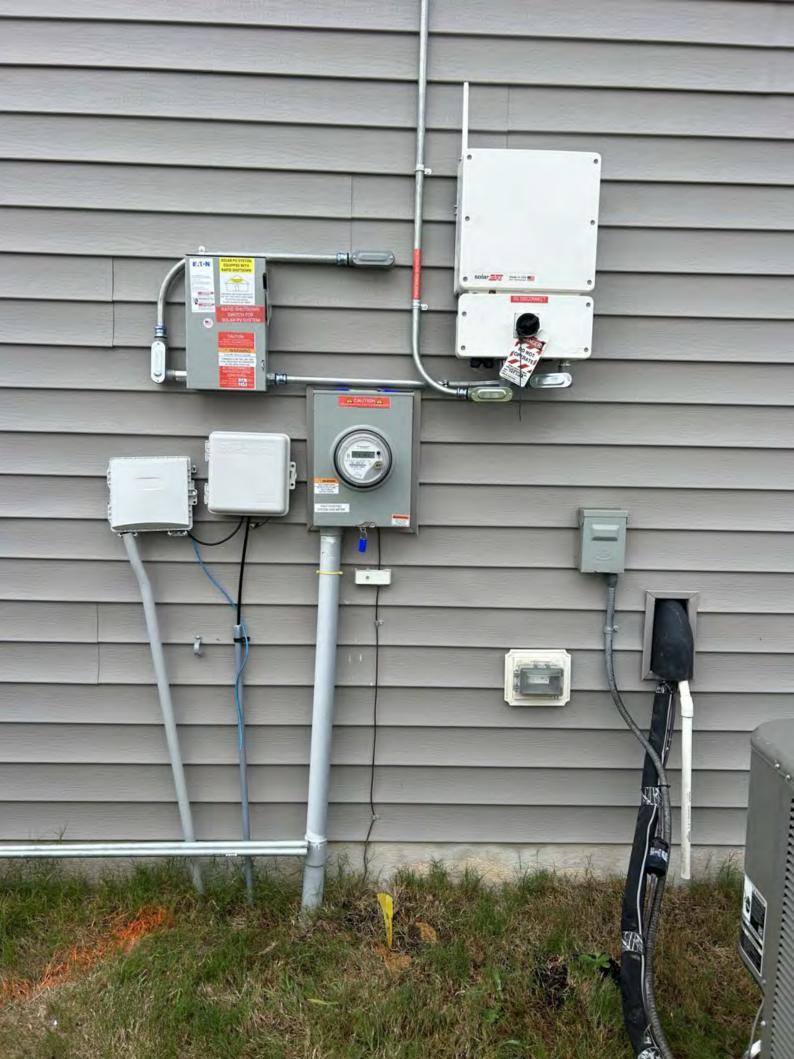

**Enclosure Rating:** 

For more details refer to the installation guide Patent marketing notice: see WWW.SOLAREDGE.COM/patent Use 90°C copper PV Wires only. Revenue Grade ANSI C12.20

PHOTOVOLTAIC RAPID SHUTDOWN SYSTEM

### **SOLAR PV SYSTEM EQUIPPED WITH RAPID SHUTDOWN**

TURN RAPID SHUTDOWN SWITCH TO THE "OFF" POSITION TO SHUT DOWN PV SYSTEM AND REDUCE SHOCK HAZARD IN THE ARRAY

## RAPID SHUTDOWN **SWITCH FOR** SOLAR PV SYSTEM

### CAUTION:

MULTIPLE SOURCES OF POWER THE SERVICE DISCONNECT IS LOCATED. INSIDE OPPOSITE THE UTILITY METER

### **⚠** WARNING

ELECTRIC SHOCK HAZARD

TERMINALS ON THE LINE AND LOAD SIDES MAY BE ENERGIZED IN THE OPEN POSITION

### **AC DISCONNECT**

PHOTOVOLTAIC SYSTEM **POWER SOURCE** 

RATED AC 24 AMPS NOMINAL OPERATING 240 VOLTS

P.V Solar =