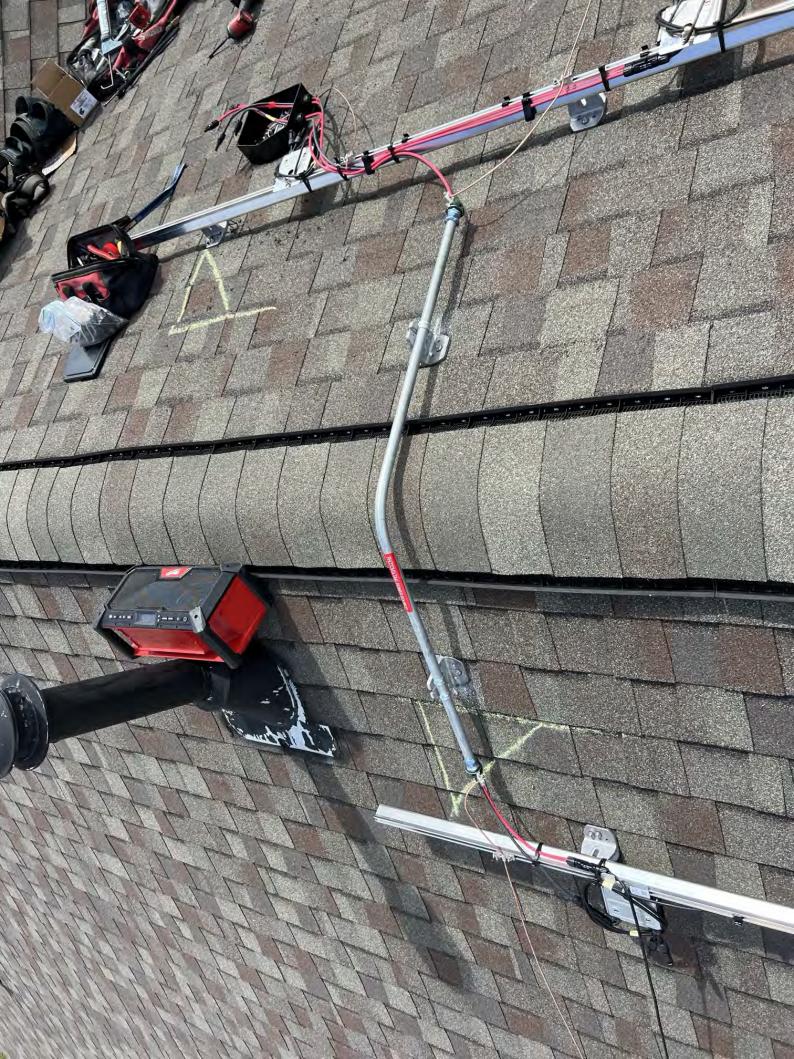

For field connections, use 12 AWG Co wire only, insulated for a minimum of Hard

**Enclosure Rating:** 

For more details refer to the installation guide Patent marketing notice: see WWW.SOLAREDGE.COM/patent Use 90°C copper PV Wires only. Revenue Grade ANSI C12.20

PHOTOVOLTAIC RAPID SHUTDOWN SYSTEM