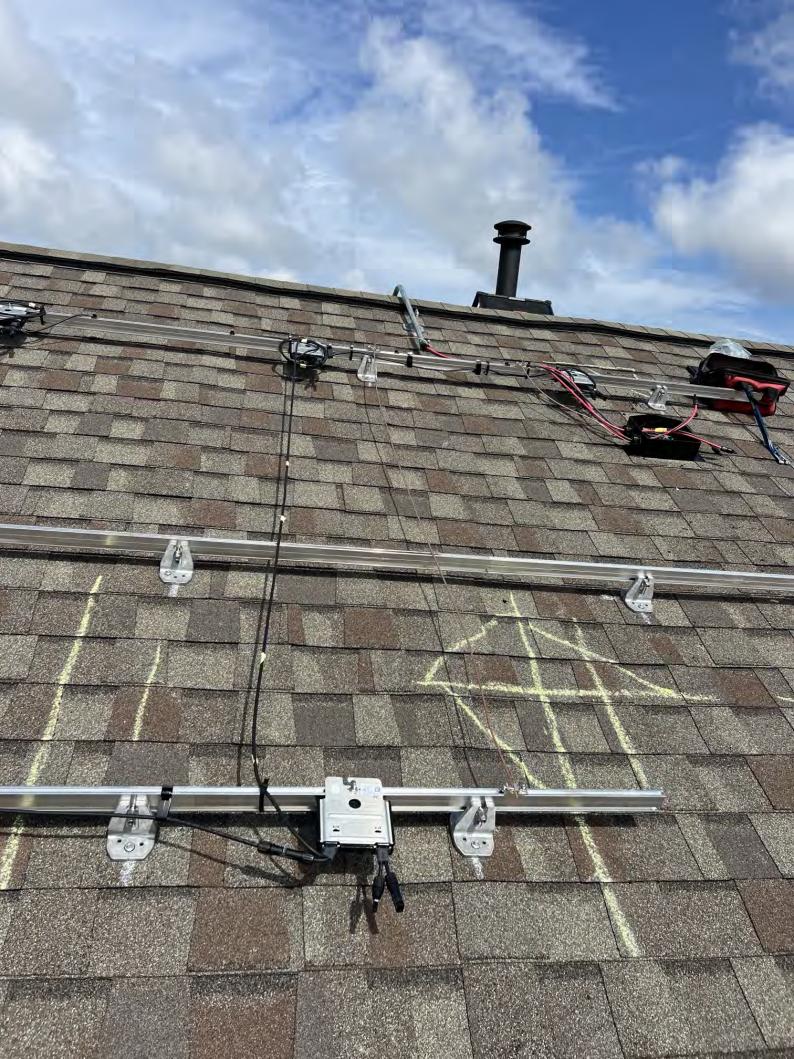

For field connections, use 12 AWG Co wire only, insulated for a minimum of Hard

**Enclosure Rating:** 

For more details refer to the installation guide Patent marketing notice: see WWW.SOLAREDGE.COM/patent Use 90°C copper PV Wires only. Revenue Grade ANSI C12.20

PHOTOVOLTAIC RAPID SHUTDOWN SYSTEM