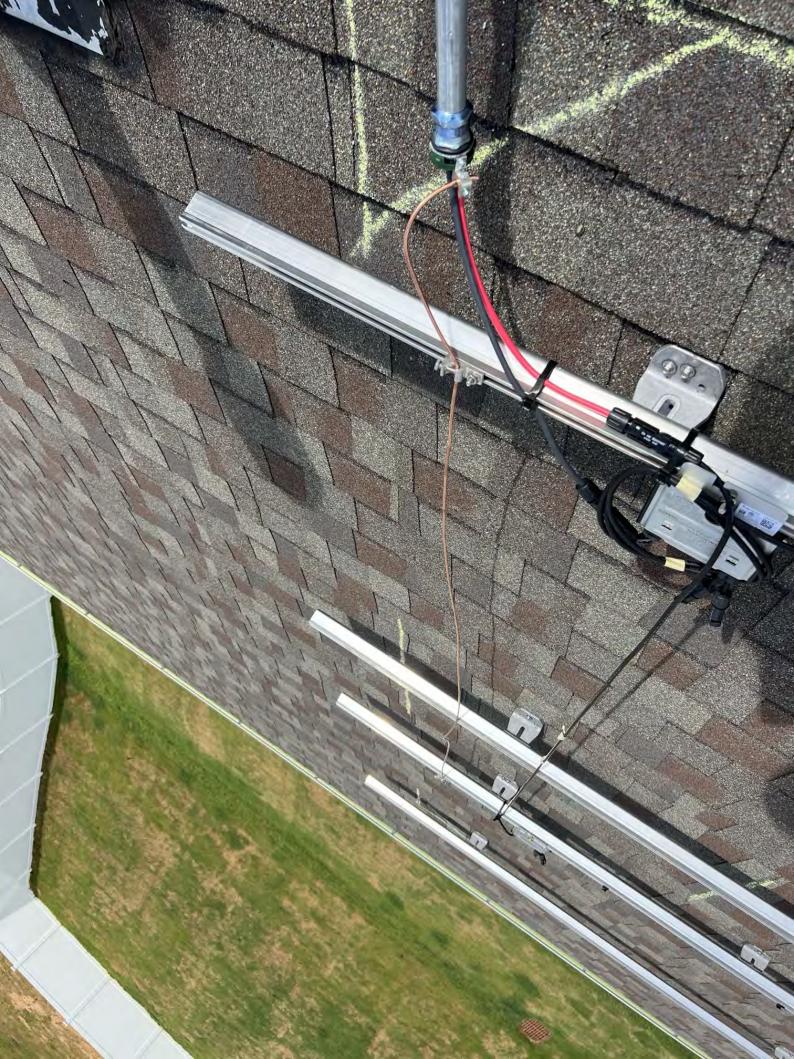

For field connections, use 12 AWG Co wire only, insulated for a minimum of Hard

**Enclosure Rating:** 

For more details refer to the installation guide Patent marketing notice: see WWW.SOLAREDGE.COM/patent Use 90°C copper PV Wires only. Revenue Grade ANSI C12.20

PHOTOVOLTAIC RAPID SHUTDOWN SYSTEM