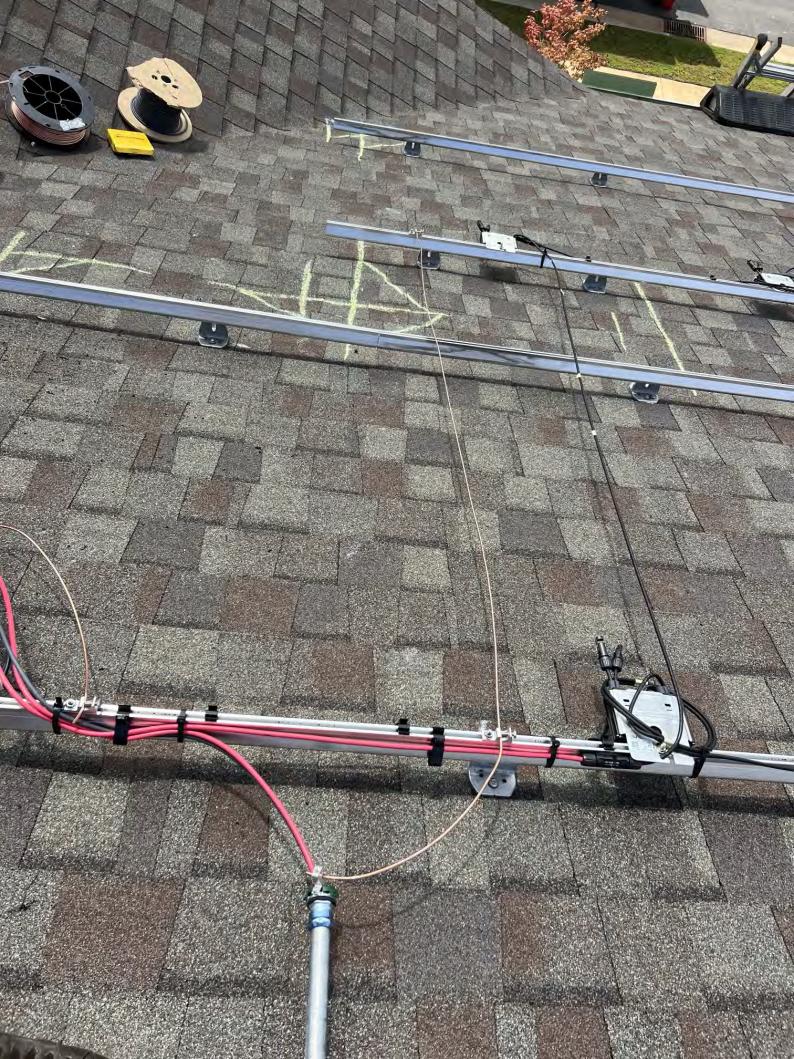

For field connections, use 12 AWG Co wire only, insulated for a minimum of Hard

**Enclosure Rating:** 

For more details refer to the installation guide Patent marketing notice: see WWW.SOLAREDGE.COM/patent Use 90°C copper PV Wires only. Revenue Grade ANSI C12.20

PHOTOVOLTAIC RAPID SHUTDOWN SYSTEM