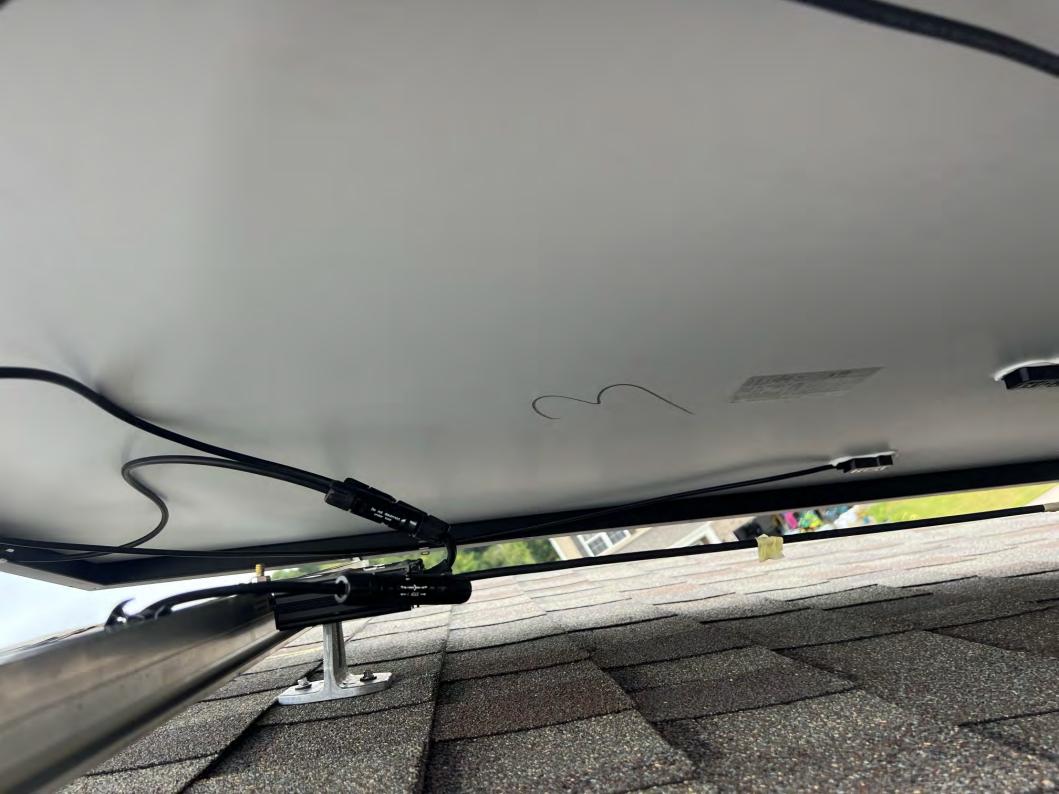

For field connections, use 12 AWG Co wire only, insulated for a minimum of Hard

## WARNING

ONLY qualified personnel should install or perform maintenance work on these modules

BE AWARE of dangerous high DC voltage when connecting modules

DO NOT damage or scratch the rear surface of the module SEE module literature for appropriate mating connectors DO NOT disconnect the cables or connectors under loads

**Enclosure Rating:** 

For more details refer to the installation guide Patent marketing notice: see WWW.SOLAREDGE.COM/patent Use 90°C copper PV Wires only. Revenue Grade ANSI C12.20

PHOTOVOLTAIC RAPID SHUTDOWN SYSTEM