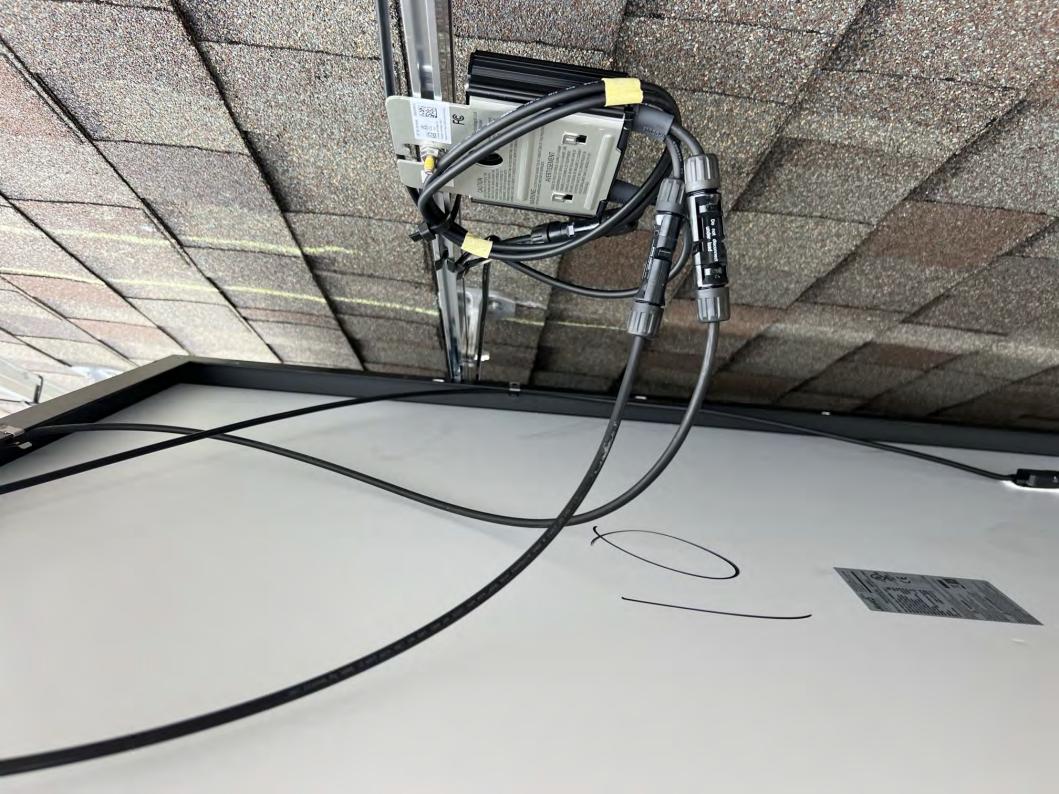

For field connections, use 12 AWG Co wire only, insulated for a minimum of Hard

## WARNING

ONLY qualified personnel should install or perform maintenance work on these modules

BE AWARE of dangerous high DC voltage when connecting modules

DO NOT damage or scratch the rear surface of the module SEE module literature for appropriate mating connectors DO NOT disconnect the cables or connectors under loads

**Enclosure Rating:** 

For more details refer to the installation guide Patent marketing notice: see WWW.SOLAREDGE.COM/patent Use 90°C copper PV Wires only. Revenue Grade ANSI C12.20

PHOTOVOLTAIC RAPID SHUTDOWN SYSTEM