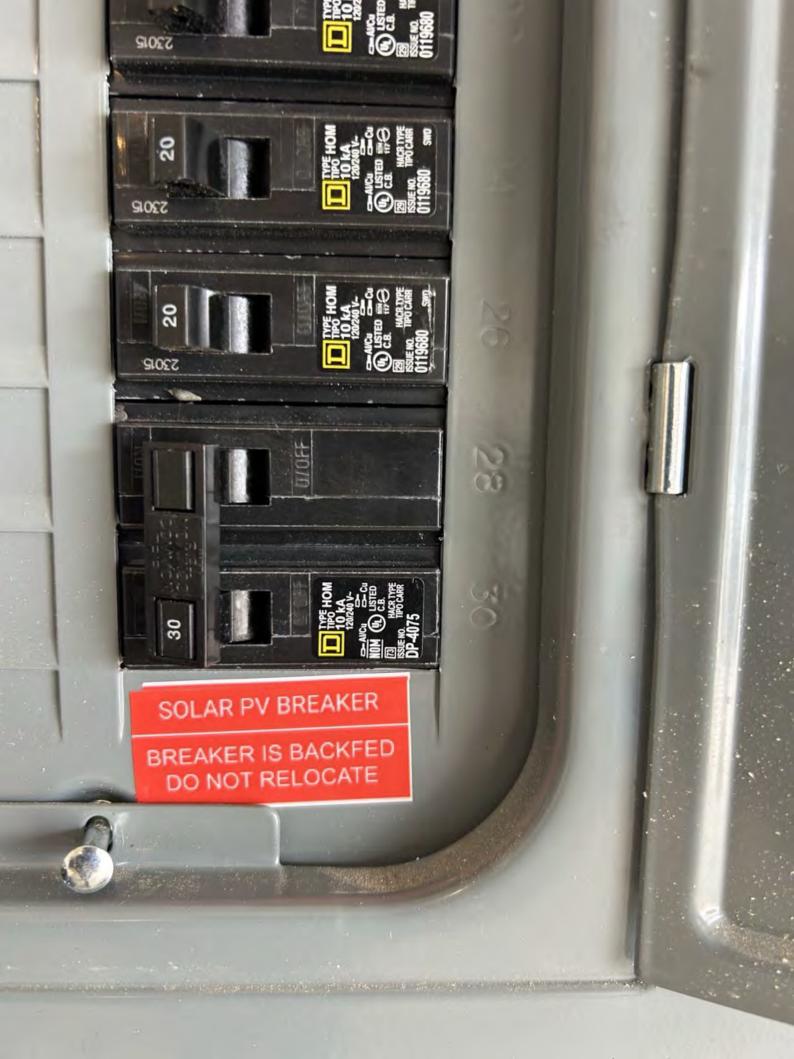

ch Interrupteur de sécurité à usage général Interruptor de seguridad de servicio general

### 60 A, 240 V-, 60 Hz

Complete ratings inside Valeurs nominales complètes à l'intérieur Información completa de capacidades en el



### **SOLAR PV SYSTEM EQUIPPED WITH RAPID SHUTDOWN**



TURN RAPID SHUTDOWN SWITCH TO THE "OFF" POSITION TO SHUT DOWN PV SYSTEM AND REDUCE SHOCK HAZARD IN THE ARRAY

## RAPID SHUTDOWN **SWITCH FOR** SOLAR PV SYSTEM

### CAUTION:

MULTIPLE SOURCES OF POWER THE SERVICE DISCONNECT IS LOCATED. INSIDE OPPOSITE THE UTILITY METER

### **⚠** WARNING

ELECTRIC SHOCK HAZARD

TERMINALS ON THE LINE AND LOAD SIDES MAY BE ENERGIZED IN THE OPEN POSITION

### **AC DISCONNECT**

PHOTOVOLTAIC SYSTEM **POWER SOURCE** 

RATED AC 24 AMPS NOMINAL OPERATING 240 VOLTS





























P.V Solar =