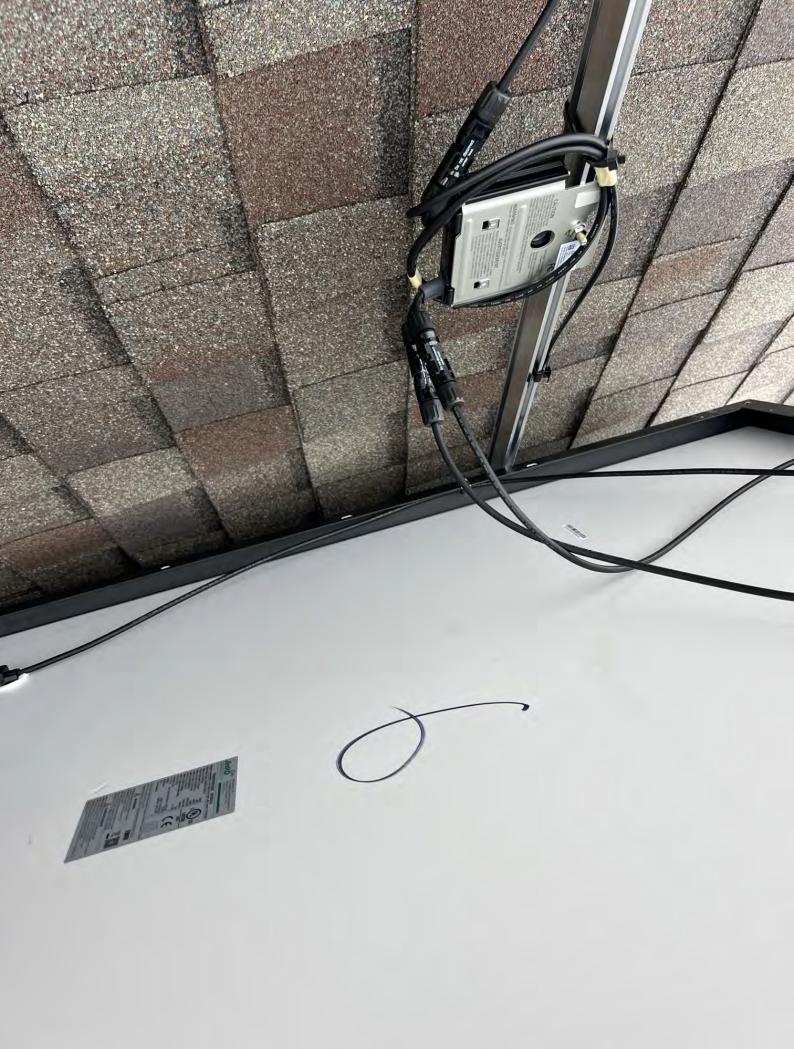

For field connections, use 12 AWG Co wire only, insulated for a minimum of Hard

## WARNING

ONLY qualified personnel should install or perform maintenance work on these modules

BE AWARE of dangerous high DC voltage when connecting modules

DO NOT damage or scratch the rear surface of the module SEE module literature for appropriate mating connectors DO NOT disconnect the cables or connectors under loads

**Enclosure Rating:** 

For more details refer to the installation guide Patent marketing notice: see WWW.SOLAREDGE.COM/patent Use 90°C copper PV Wires only. Revenue Grade ANSI C12.20

PHOTOVOLTAIC RAPID SHUTDOWN SYSTEM