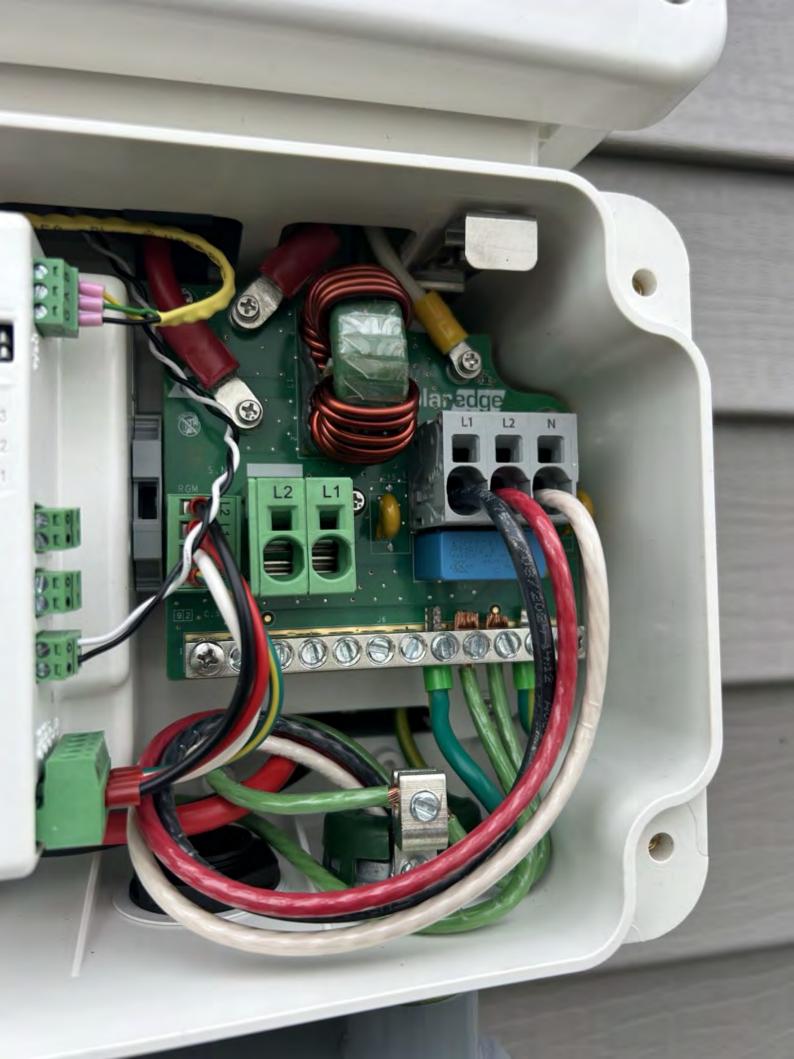

### StorEdge Connection Unit

Max AC Current (Smart EV Charger)

Max Continuous Output Power (Smart EV Charger)

**Max Battery Energy Storage** 

Number of AC phases

Maximum AC short circuit current

Weight

Ambient Temperature:

**Enclosure Rating:** 

For more details refer to the installation guide Patent marketing notice: see WWW.SOLAREDGE.COM/patent Use 90°C copper PV Wires only. Revenue Grade ANSI C12.20

PHOTOVOLTAIC RAPID SHUTDOWN SYSTEM