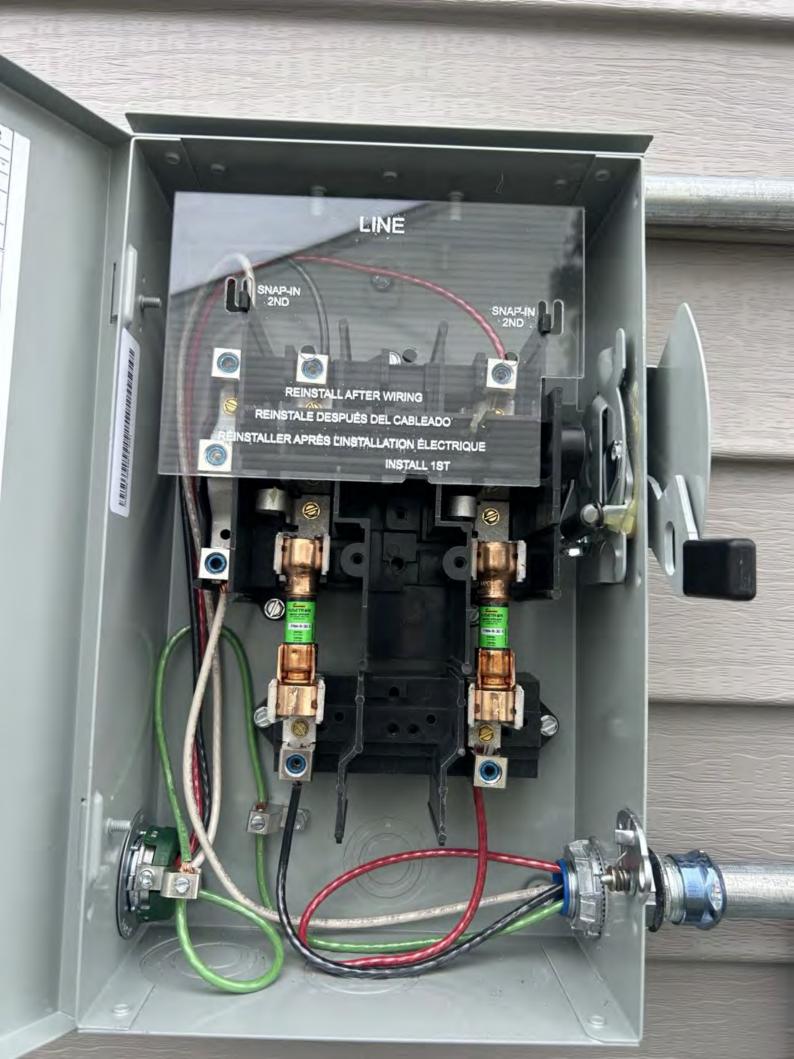

# 40 Aac

General Duty Safety Switch Interrupteur de sécurité à usage général Interruptor de seguridad de servicio general

### 60 A, 240 V-, 60 Hz

Complete ratings inside Valeurs nominales complètes à l'intérieur Información completa de capacidades en el