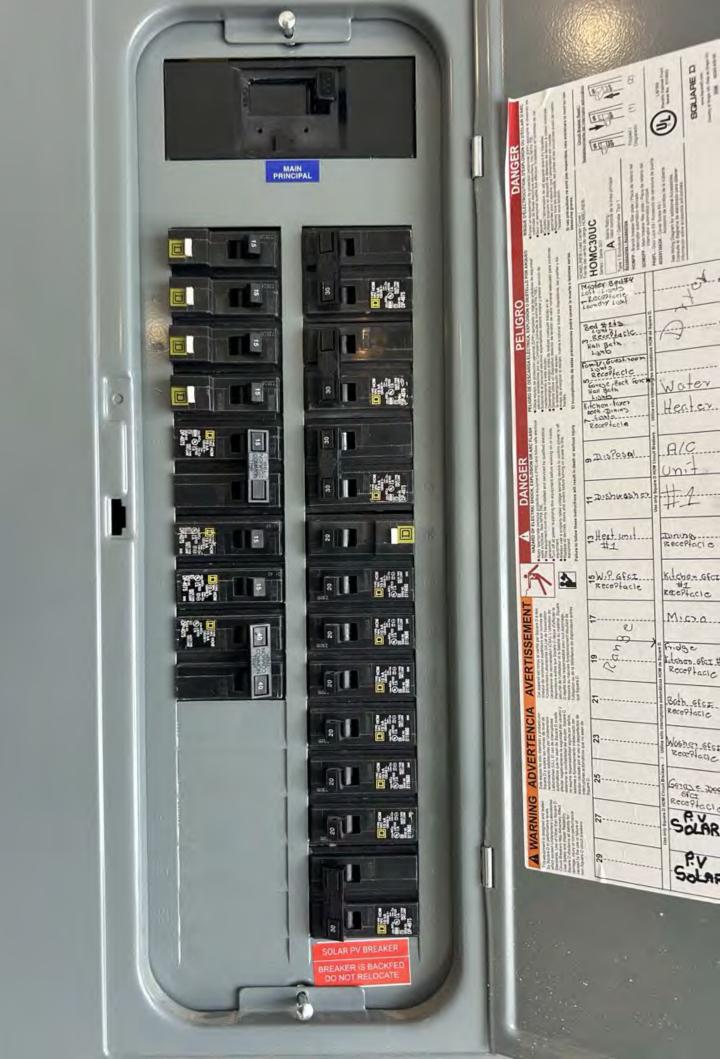

itch Interrupteur de sécurité à usage général Interruptor de seguridad de servicio general

### 60 A, 240 V-, 60 Hz

Complete ratings inside Valeurs nominales complètes à l'intérieur Información completa de capacidades en el



### **SOLAR PV SYSTEM EQUIPPED WITH RAPID SHUTDOWN**



TURN RAPID SHUTDOWN SWITCH TO THE "OFF" POSITION TO SHUT DOWN PV SYSTEM AND REDUCE SHOCK HAZARD IN THE ARRAY

## RAPID SHUTDOWN **SWITCH FOR** SOLAR PV SYSTEM

### CAUTION:

MULTIPLE SOURCES OF POWER THE SERVICE DISCONNECT IS LOCATED. INSIDE OPPOSITE THE UTILITY METER

### **⚠** WARNING

ELECTRIC SHOCK HAZARD

TERMINALS ON THE LINE AND LOAD SIDES MAY BE ENERGIZED IN THE OPEN POSITION

### **AC DISCONNECT**

PHOTOVOLTAIC SYSTEM **POWER SOURCE** 

RATED AC 24 AMPS NOMINAL OPERATING 240 VOLTS





























P.V Solar =