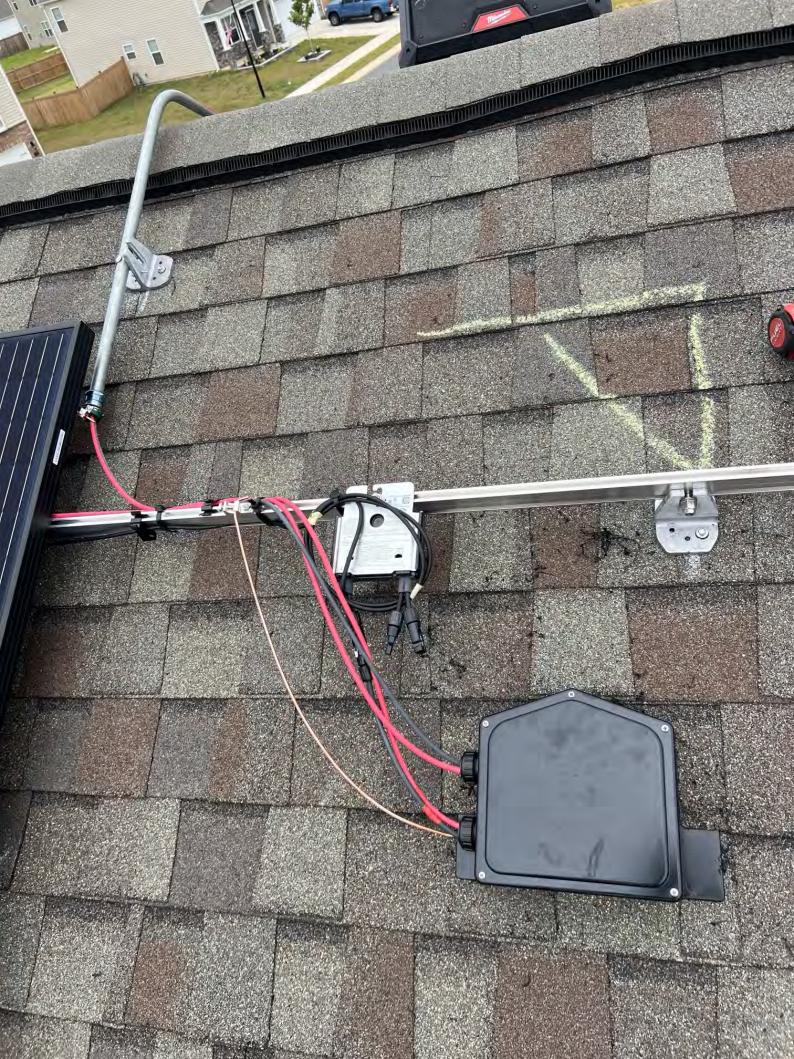

llation requirement to achieve a symultimate system fire class rating with this product.

For field connections, use 12 AWG Co wire only, insulated for a minimum of Hard



## WARNING

ONLY qualified personnel should install or perform maintenance work on these modules

BE AWARE of dangerous high DC voltage when connecting modules

DO NOT damage or scratch the rear surface of the module SEE module literature for appropriate mating connectors DO NOT disconnect the cables or connectors under loads



SEUL les professionnels peuvent installer et maintenie les mannesses

PRENDRE GARDE de la haute tension continue lorsque les régretaires de la haute tension continue le la la haute tension continue le la la haute tension continue le la haute tension c 

























































































































































































































### StorEdge Connection Unit

Max AC Current (Smart EV Charger)

Max Continuous Output Power (Smart EV Charger)

**Max Battery Energy Storage** 

Number of AC phases

Maximum AC short circuit current

Weight

Ambient Temperature:

**Enclosure Rating:** 

For more details refer to the installation guide Patent marketing notice: see WWW.SOLAREDGE.COM/patent Use 90°C copper PV Wires only. Revenue Grade ANSI C12.20

PHOTOVOLTAIC RAPID SHUTDOWN SYSTEM

DCD-1PH-US-P2H-F-I

SB2224-191D0C94E-78

MADE IN U.S.A FROM IMPORTED PARTS

# 40 Aac





























General Duty Safety Switch Interrupteur de sécurité à usage