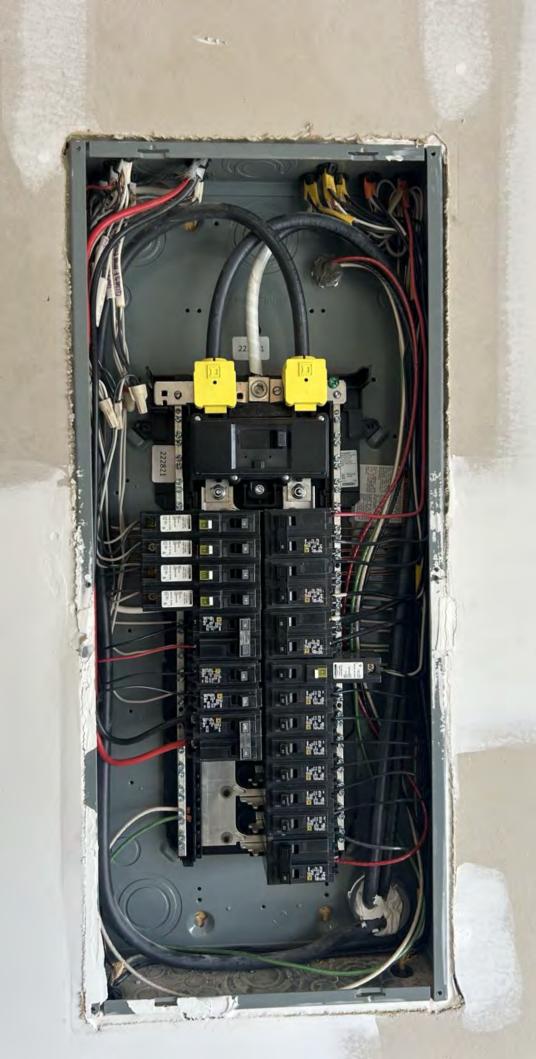

afety Switch Interrupteur de sécurité à usage général Interruptor de seguridad de servicio general

### 60 A, 240 V-, 60 Hz

Complete ratings inside Valeurs nominales complètes à l'intérieur Información completa de capacidades en el



### **SOLAR PV SYSTEM EQUIPPED WITH RAPID SHUTDOWN**



TURN RAPID SHUTDOWN SWITCH TO THE "OFF" POSITION TO SHUT DOWN PV SYSTEM AND REDUCE SHOCK HAZARD IN THE ARRAY

## RAPID SHUTDOWN **SWITCH FOR** SOLAR PV SYSTEM

### CAUTION:

MULTIPLE SOURCES OF POWER THE SERVICE DISCONNECT IS LOCATED. INSIDE OPPOSITE THE UTILITY METER

### **⚠** WARNING

ELECTRIC SHOCK HAZARD

TERMINALS ON THE LINE AND LOAD SIDES MAY BE ENERGIZED IN THE OPEN POSITION

### **AC DISCONNECT**

PHOTOVOLTAIC SYSTEM **POWER SOURCE** 

RATED AC 24 AMPS NOMINAL OPERATING 240 VOLTS





























P.V Solar =