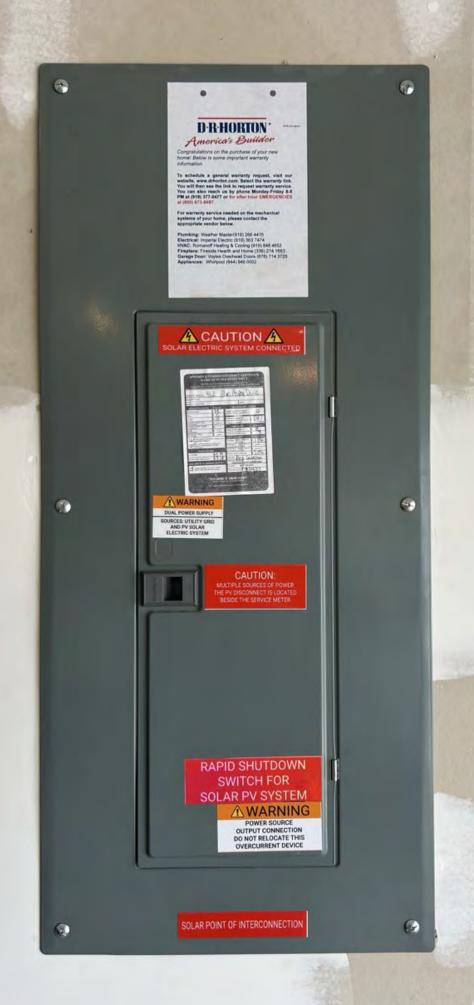

### **SOLAR PV SYSTEM EQUIPPED WITH RAPID SHUTDOWN**

TURN RAPID SHUTDOWN SWITCH TO THE "OFF" POSITION TO SHUT DOWN PV SYSTEM AND REDUCE SHOCK HAZARD IN THE ARRAY

## RAPID SHUTDOWN **SWITCH FOR** SOLAR PV SYSTEM

### CAUTION:

MULTIPLE SOURCES OF POWER THE SERVICE DISCONNECT IS LOCATED. INSIDE OPPOSITE THE UTILITY METER