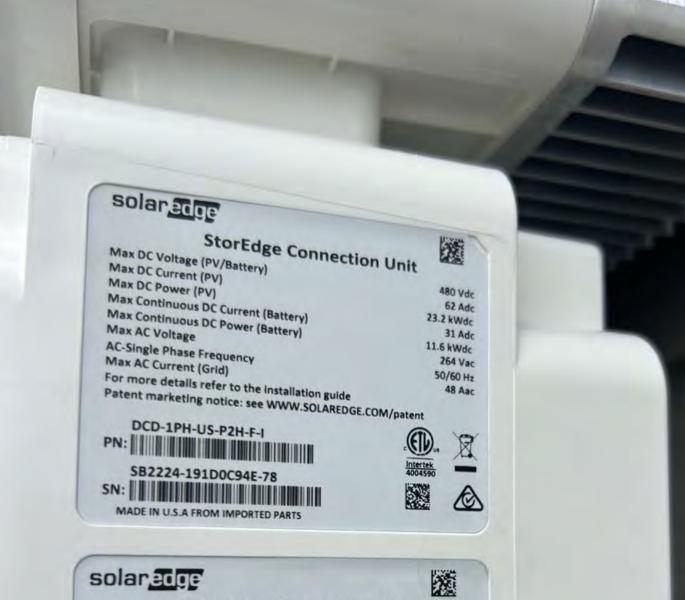

### StorEdge Connection Unit

Max AC Current (Smart EV Charger)

Max Continuous Output Power (Smart EV Charger)

**Max Battery Energy Storage** 

Number of AC phases

Maximum AC short circuit current

Weight

Ambient Temperature:

**Enclosure Rating:** 

For more details refer to the installation guide Patent marketing notice: see WWW.SOLAREDGE.COM/patent Use 90°C copper PV Wires only. Revenue Grade ANSI C12.20

PHOTOVOLTAIC RAPID SHUTDOWN SYSTEM

DCD-1PH-US-P2H-F-I

SB2224-191D0C94E-78

MADE IN U.S.A FROM IMPORTED PARTS