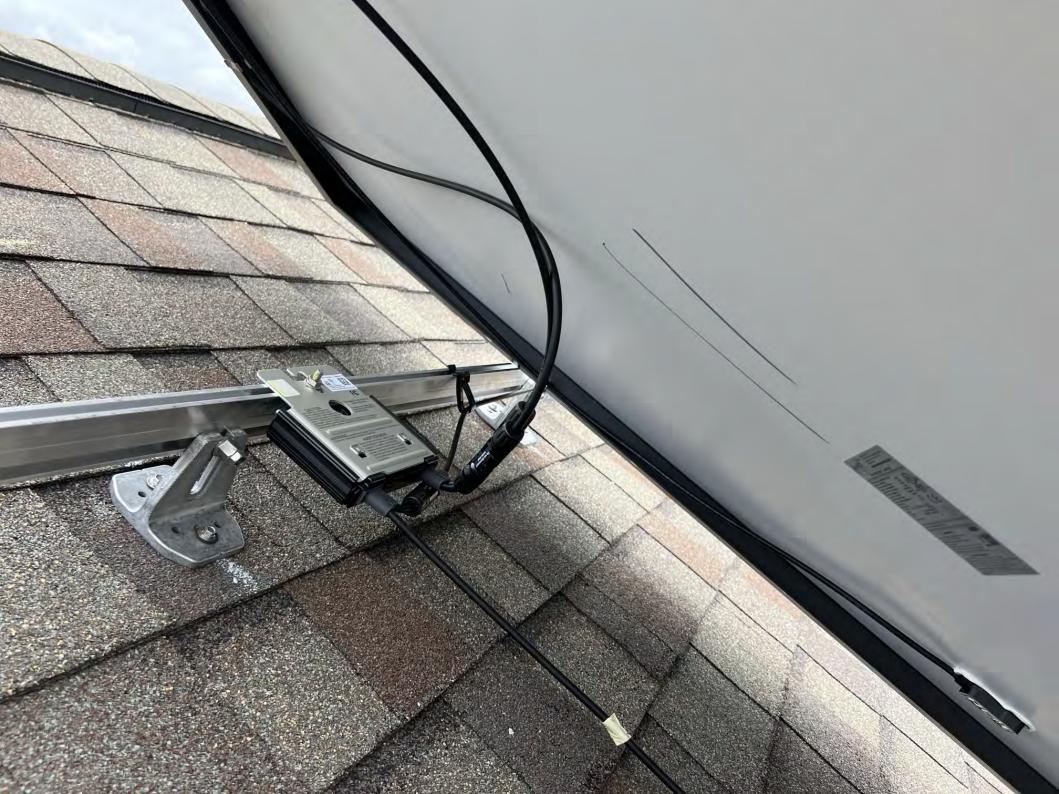

For field connections, use 12 AWG Co wire only, insulated for a minimum of Hard

**Enclosure Rating:** 

For more details refer to the installation guide Patent marketing notice: see WWW.SOLAREDGE.COM/patent Use 90°C copper PV Wires only. Revenue Grade ANSI C12.20

PHOTOVOLTAIC RAPID SHUTDOWN SYSTEM