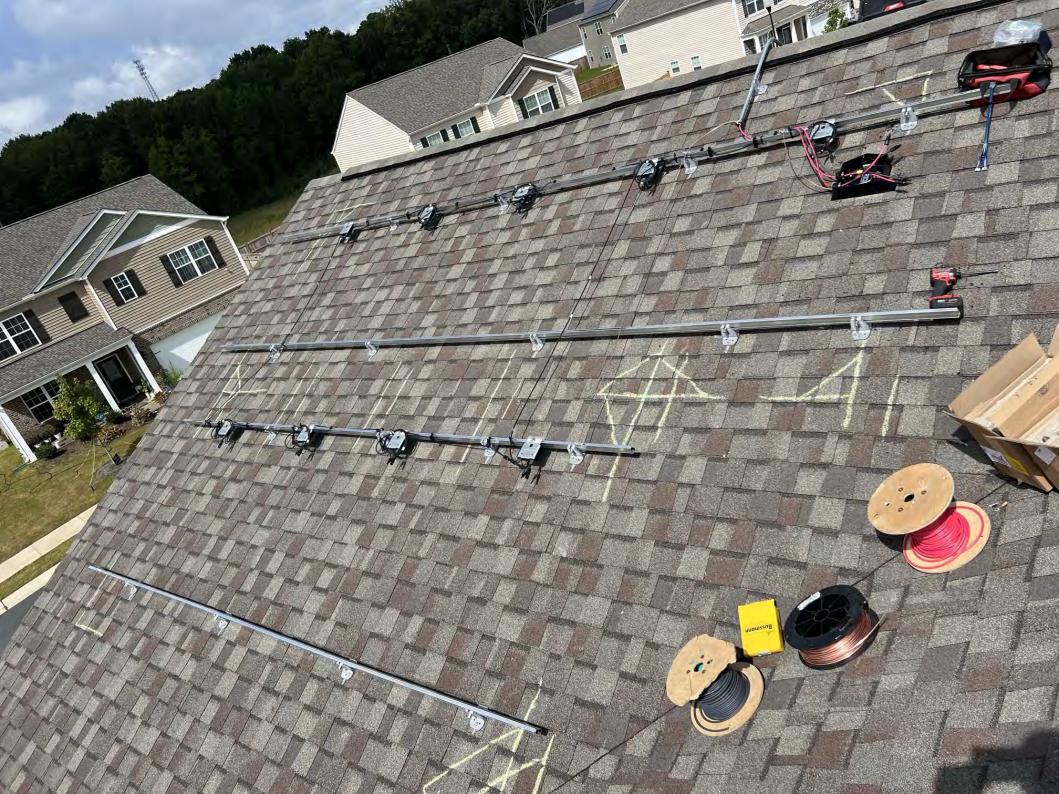

For field connections, use 12 AWG Co wire only, insulated for a minimum of Hard

**Enclosure Rating:** 

For more details refer to the installation guide Patent marketing notice: see WWW.SOLAREDGE.COM/patent Use 90°C copper PV Wires only. Revenue Grade ANSI C12.20

PHOTOVOLTAIC RAPID SHUTDOWN SYSTEM