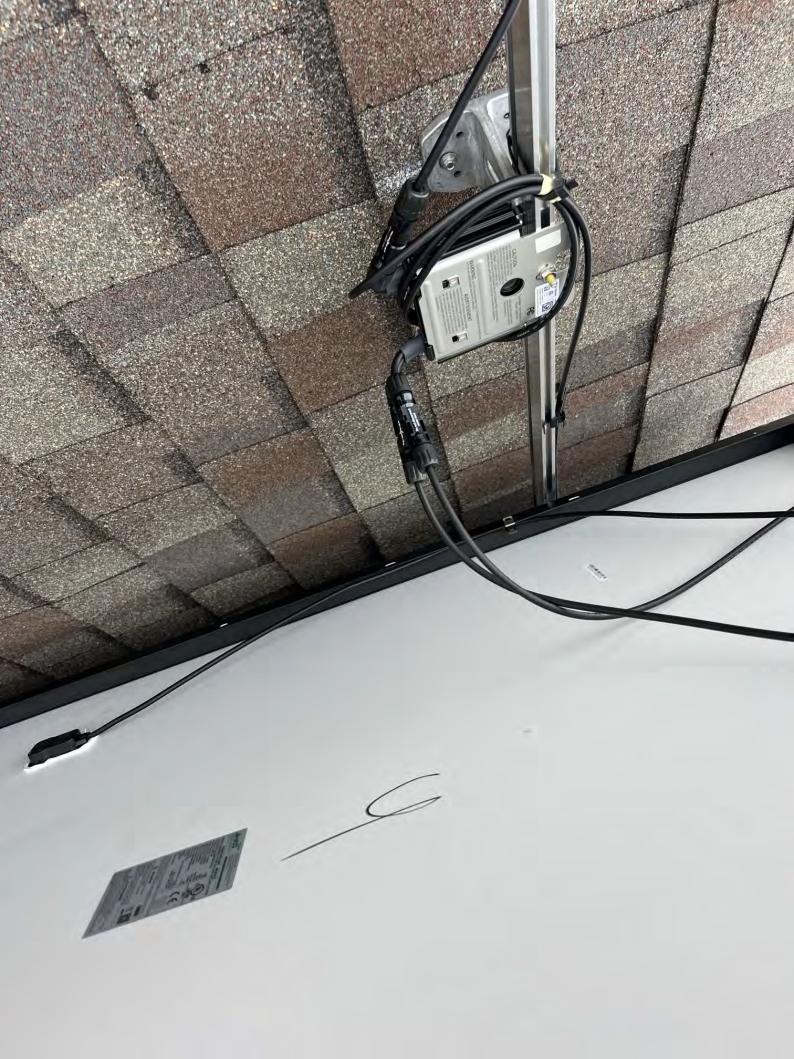

For field connections, use 12 AWG Co wire only, insulated for a minimum of Hard

## WARNING

ONLY qualified personnel should install or perform maintenance work on these modules

BE AWARE of dangerous high DC voltage when connecting modules

DO NOT damage or scratch the rear surface of the module SEE module literature for appropriate mating connectors DO NOT disconnect the cables or connectors under loads

**Enclosure Rating:** 

For more details refer to the installation guide Patent marketing notice: see WWW.SOLAREDGE.COM/patent Use 90°C copper PV Wires only. Revenue Grade ANSI C12.20

PHOTOVOLTAIC RAPID SHUTDOWN SYSTEM