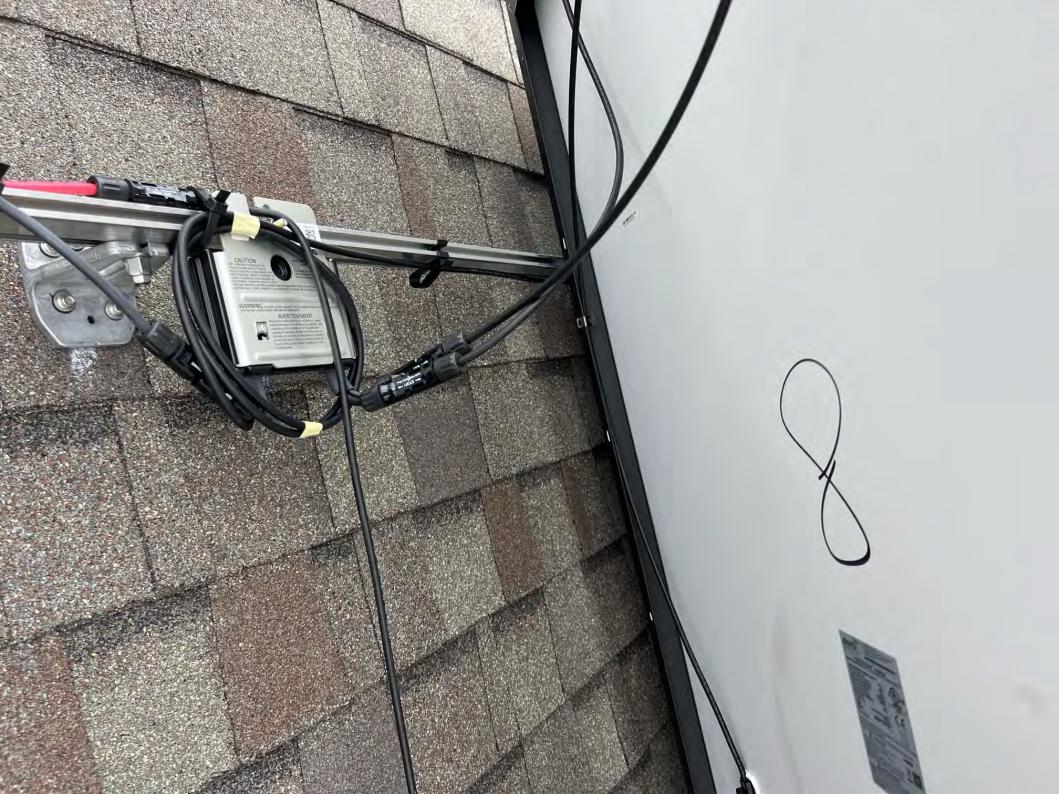

For field connections, use 12 AWG Co wire only, insulated for a minimum of Hard

## WARNING

ONLY qualified personnel should install or perform maintenance work on these modules

BE AWARE of dangerous high DC voltage when connecting modules

DO NOT damage or scratch the rear surface of the module SEE module literature for appropriate mating connectors DO NOT disconnect the cables or connectors under loads

**Enclosure Rating:** 

For more details refer to the installation guide Patent marketing notice: see WWW.SOLAREDGE.COM/patent Use 90°C copper PV Wires only. Revenue Grade ANSI C12.20

PHOTOVOLTAIC RAPID SHUTDOWN SYSTEM