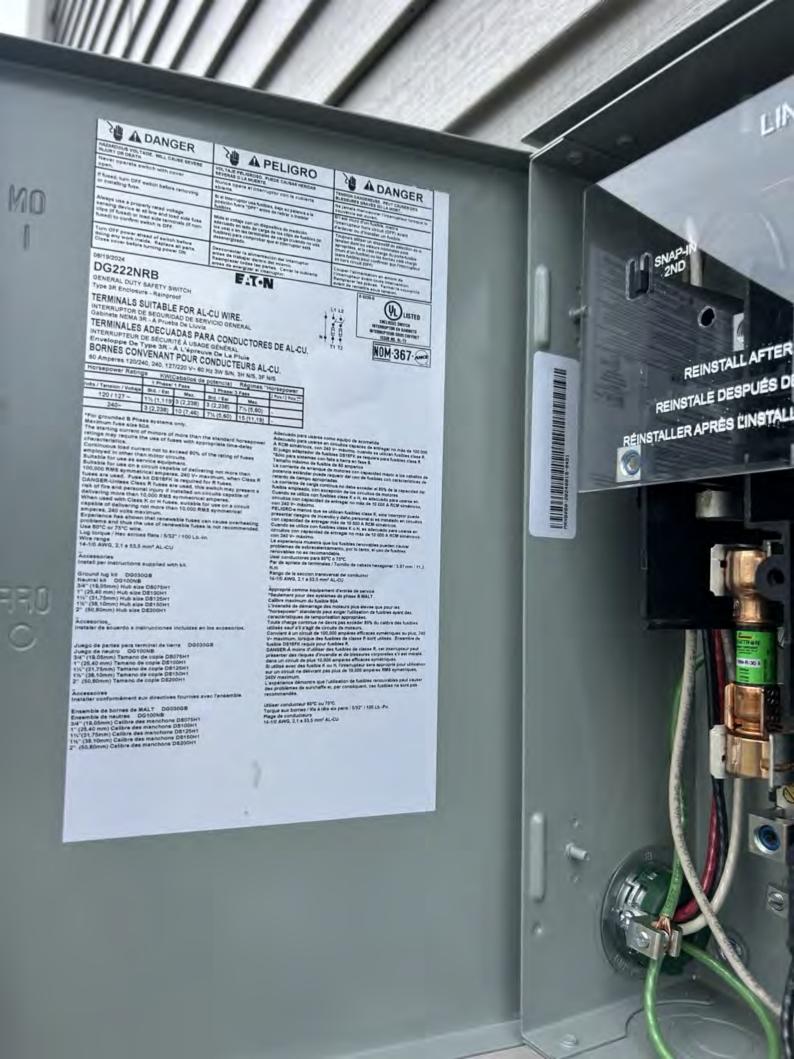

# 40 Aac

General Duty Safety Switch Interrupteur de sécurité à usage général Interruptor de seguridad de servicio general

### 60 A, 240 V-, 60 Hz

Complete ratings inside Valeurs nominales complètes à l'intérieur Información completa de capacidades en el

### CAUTION:

MULTIPLE SOURCES OF POWER THE SERVICE DISCONNECT IS LOCATED. INSIDE OPPOSITE THE UTILITY METER

### **⚠** WARNING

ELECTRIC SHOCK HAZARD

TERMINALS ON THE LINE AND LOAD SIDES MAY BE ENERGIZED IN THE OPEN POSITION