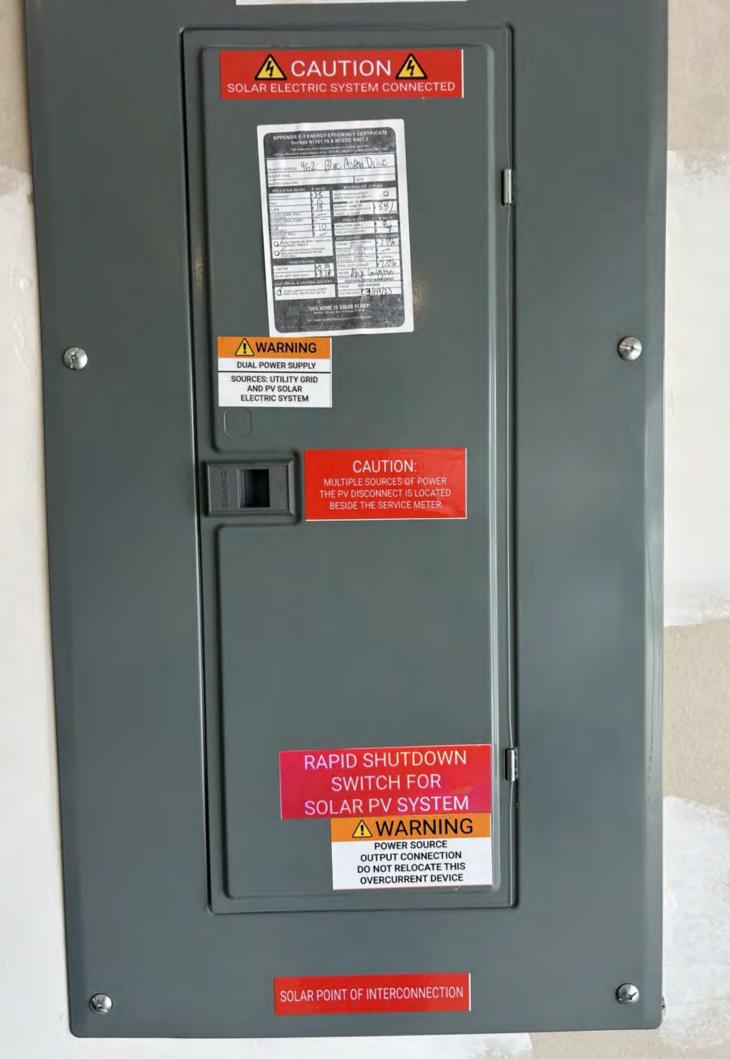

### **SOLAR PV SYSTEM EQUIPPED WITH RAPID SHUTDOWN**

TURN RAPID SHUTDOWN SWITCH TO THE "OFF" POSITION TO SHUT DOWN PV SYSTEM AND REDUCE SHOCK HAZARD IN THE ARRAY

## RAPID SHUTDOWN **SWITCH FOR** SOLAR PV SYSTEM

### CAUTION:

MULTIPLE SOURCES OF POWER THE SERVICE DISCONNECT IS LOCATED. INSIDE OPPOSITE THE UTILITY METER