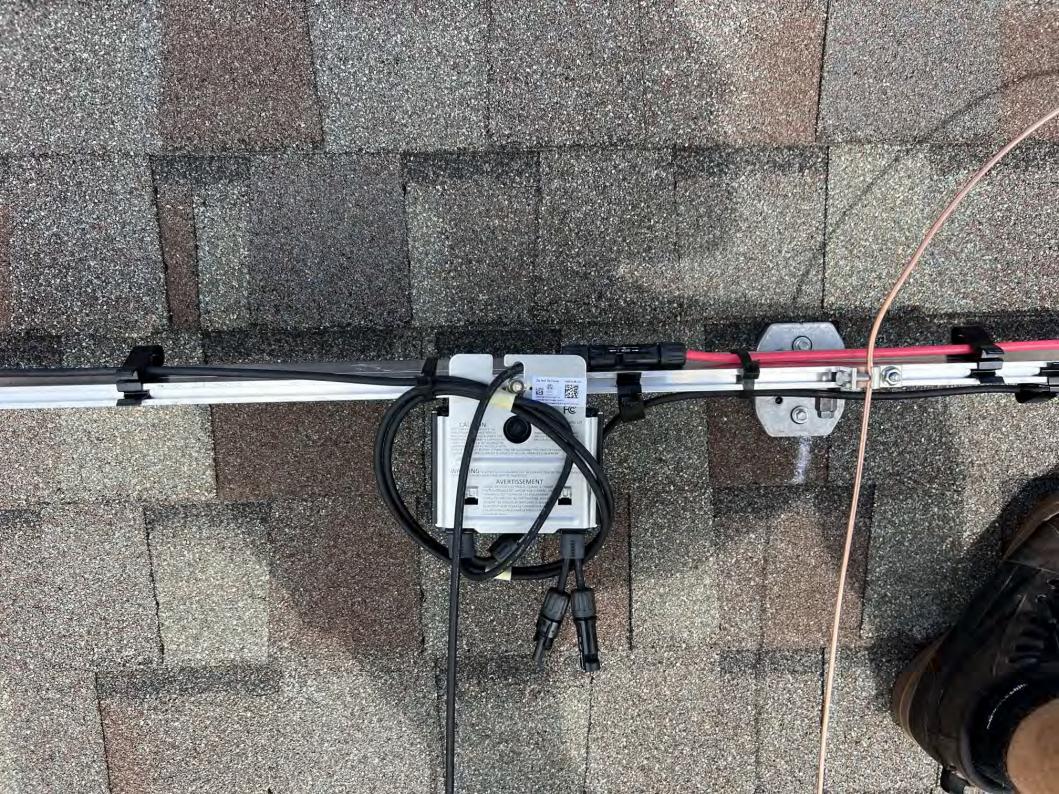

### StorEdge Connection Unit

Max AC Current (Smart EV Charger)

Max Continuous Output Power (Smart EV Charger)

**Max Battery Energy Storage** 

Number of AC phases

Maximum AC short circuit current

Weight

Ambient Temperature:

**Enclosure Rating:** 

For more details refer to the installation guide Patent marketing notice: see WWW.SOLAREDGE.COM/patent Use 90°C copper PV Wires only. Revenue Grade ANSI C12.20

PHOTOVOLTAIC RAPID SHUTDOWN SYSTEM