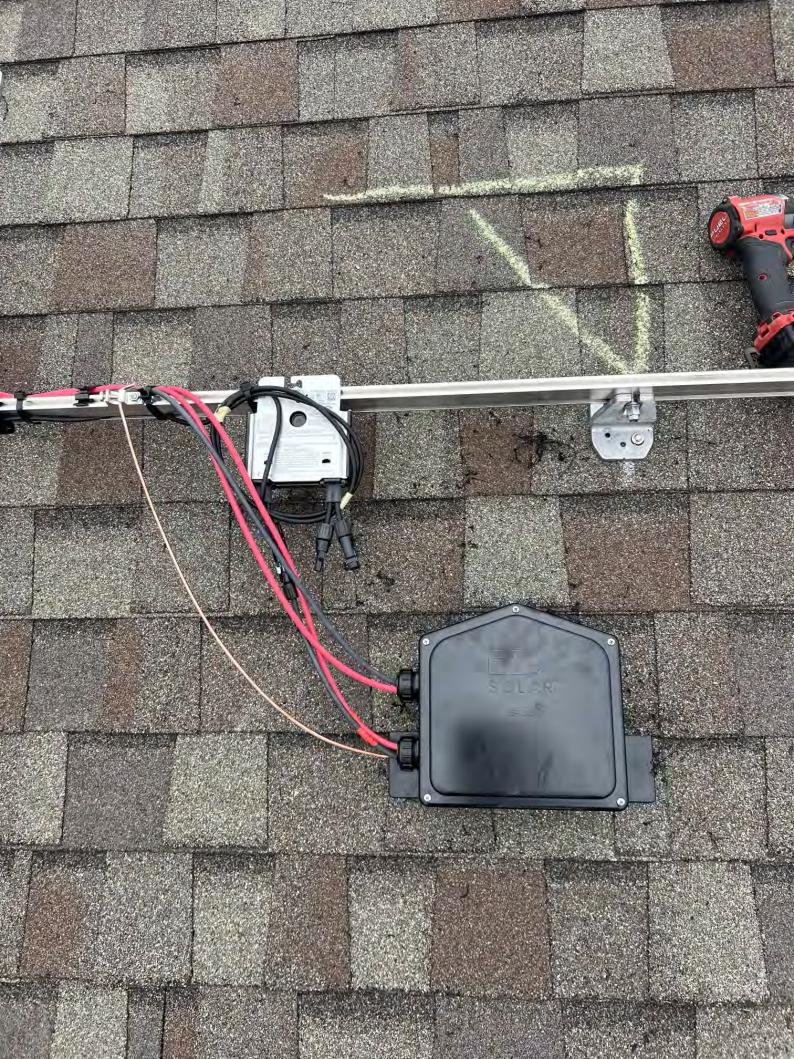

ation requirement to achieve a symultimate system fire class rating with this product.

For field connections, use 12 AWG Co wire only, insulated for a minimum of Hard



## WARNING

ONLY qualified personnel should install or perform maintenance work on these modules

BE AWARE of dangerous high DC voltage when connecting modules

DO NOT damage or scratch the rear surface of the module SEE module literature for appropriate mating connectors DO NOT disconnect the cables or connectors under loads



SEUL les professionnels peuvent installer et maintenie les mannesses

PRENDRE GARDE de la haute tension continue lorsque les régretaires de la haute tension continue le la la haute tension continue le la la haute tension continue le la haute tension c 

























































































































































































































### StorEdge Connection Unit

Max AC Current (Smart EV Charger)

Max Continuous Output Power (Smart EV Charger)

**Max Battery Energy Storage** 

Number of AC phases

Maximum AC short circuit current

Weight

Ambient Temperature:

**Enclosure Rating:** 

For more details refer to the installation guide Patent marketing notice: see WWW.SOLAREDGE.COM/patent Use 90°C copper PV Wires only. Revenue Grade ANSI C12.20

PHOTOVOLTAIC RAPID SHUTDOWN SYSTEM

DCD-1PH-US-P2H-F-I

SB2224-191D0C94E-78

MADE IN U.S.A FROM IMPORTED PARTS

# 40 Aac





























General Duty Safety Switch Interrupteur de sécurité à usage gé