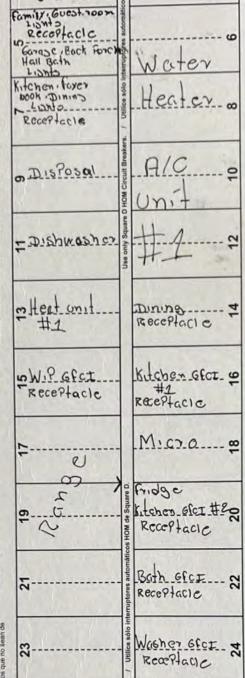

Interrupteur de sécurité à usage général Interruptor de seguridad de servicio general

### 60 A, 240 V-, 60 Hz

Complete ratings inside Valeurs nominales complètes à l'intérieur Información completa de capacidades en el



### **SOLAR PV SYSTEM EQUIPPED WITH RAPID SHUTDOWN**



TURN RAPID SHUTDOWN SWITCH TO THE "OFF" POSITION TO SHUT DOWN PV SYSTEM AND REDUCE SHOCK HAZARD IN THE ARRAY

## RAPID SHUTDOWN **SWITCH FOR** SOLAR PV SYSTEM

### CAUTION:

MULTIPLE SOURCES OF POWER THE SERVICE DISCONNECT IS LOCATED. INSIDE OPPOSITE THE UTILITY METER

### **⚠** WARNING

ELECTRIC SHOCK HAZARD

TERMINALS ON THE LINE AND LOAD SIDES MAY BE ENERGIZED IN THE OPEN POSITION

### **AC DISCONNECT**

PHOTOVOLTAIC SYSTEM **POWER SOURCE** 

RATED AC 24 AMPS NOMINAL OPERATING 240 VOLTS





























P.V Solar =