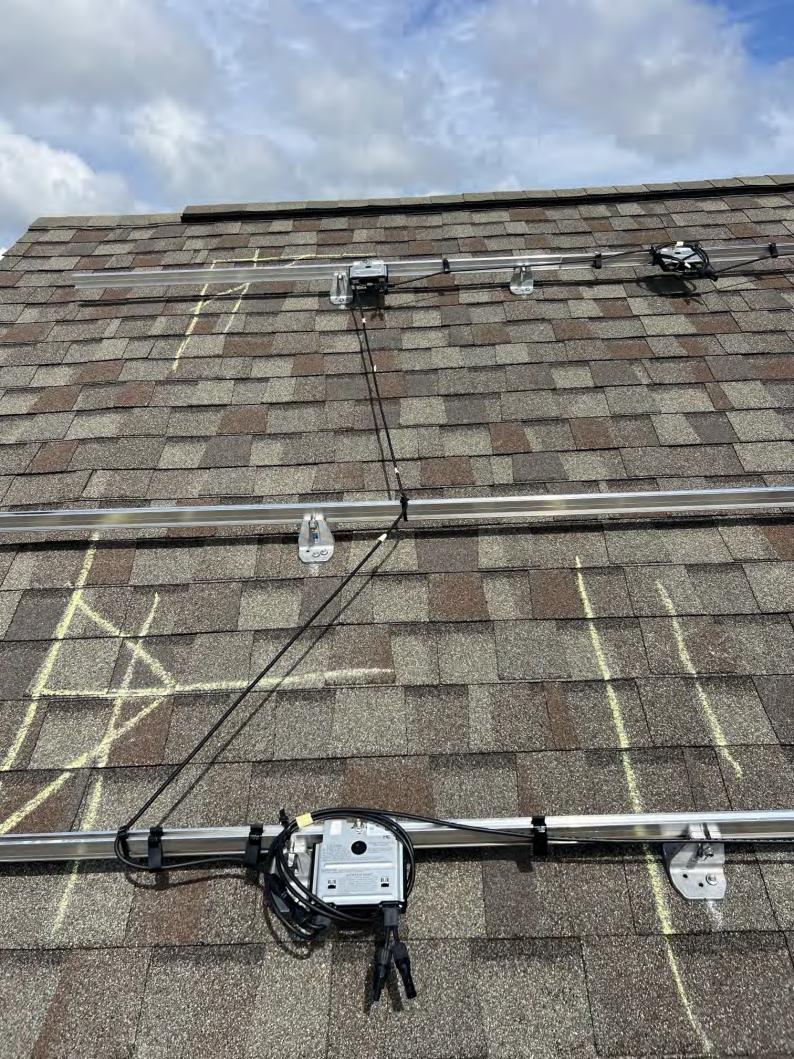

this product.

For field connections, use 12 AWG Co wire only, insulated for a minimum of Hard



## WARNING

ONLY qualified personnel should install or perform maintenance work on these modules

BE AWARE of dangerous high DC voltage when connecting modules

DO NOT damage or scratch the rear surface of the module SEE module literature for appropriate mating connectors DO NOT disconnect the cables or connectors under loads



SEUL les professionnels peuvent installer et maintenie les mannesses

PRENDRE GARDE de la haute tension continue lorsque les régretaires de la haute tension continue le la la haute tension continue le la la haute tension continue le la haute tension c 

























































































































































































































### StorEdge Connection Unit

Max AC Current (Smart EV Charger)

Max Continuous Output Power (Smart EV Charger)

**Max Battery Energy Storage** 

Number of AC phases

Maximum AC short circuit current

Weight

Ambient Temperature:

**Enclosure Rating:** 

For more details refer to the installation guide Patent marketing notice: see WWW.SOLAREDGE.COM/patent Use 90°C copper PV Wires only. Revenue Grade ANSI C12.20

PHOTOVOLTAIC RAPID SHUTDOWN SYSTEM

DCD-1PH-US-P2H-F-I

SB2224-191D0C94E-78

MADE IN U.S.A FROM IMPORTED PARTS

# 40 Aac





























General Duty Safety Switch Interrupteur de sécurité à usage général Interruptor de seguridad de servicio general

### 60 A, 240 V-, 60