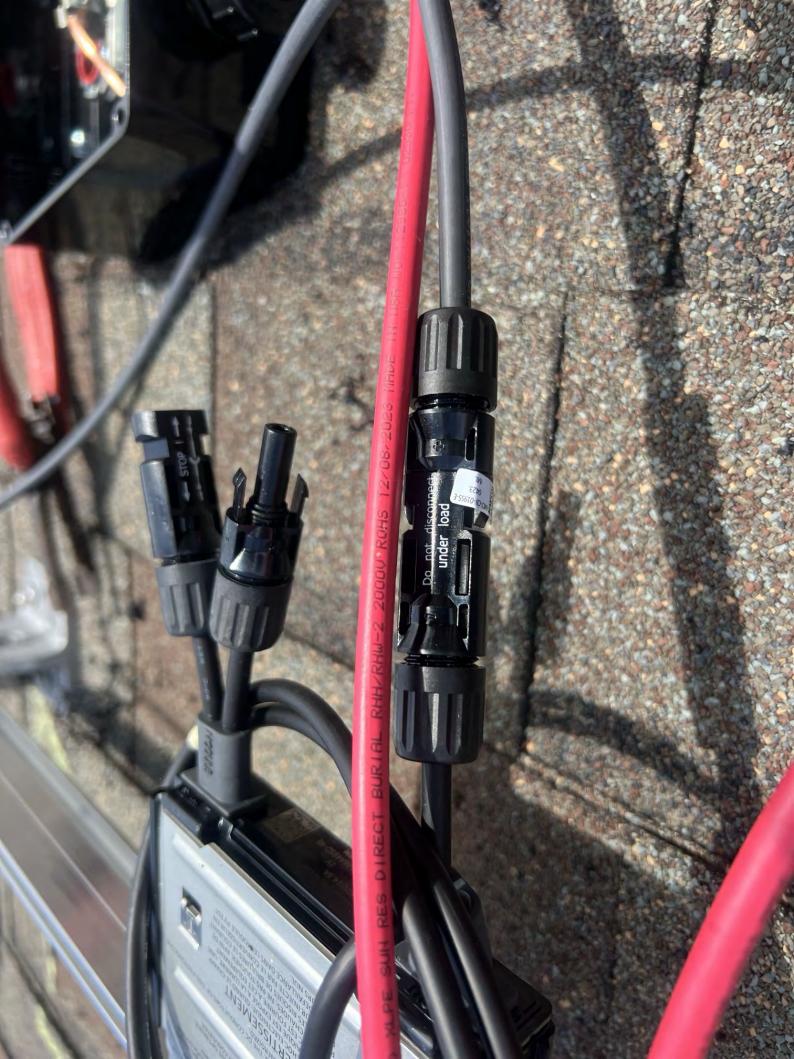

## WARNING

ONLY qualified personnel should install or perform maintenance work on these modules

BE AWARE of dangerous high DC voltage when connecting modules

DO NOT damage or scratch the rear surface of the module SEE module literature for appropriate mating connectors DO NOT disconnect the cables or connectors under loads

**Enclosure Rating:** 

For more details refer to the installation guide Patent marketing notice: see WWW.SOLAREDGE.COM/patent Use 90°C copper PV Wires only. Revenue Grade ANSI C12.20

PHOTOVOLTAIC RAPID SHUTDOWN SYSTEM