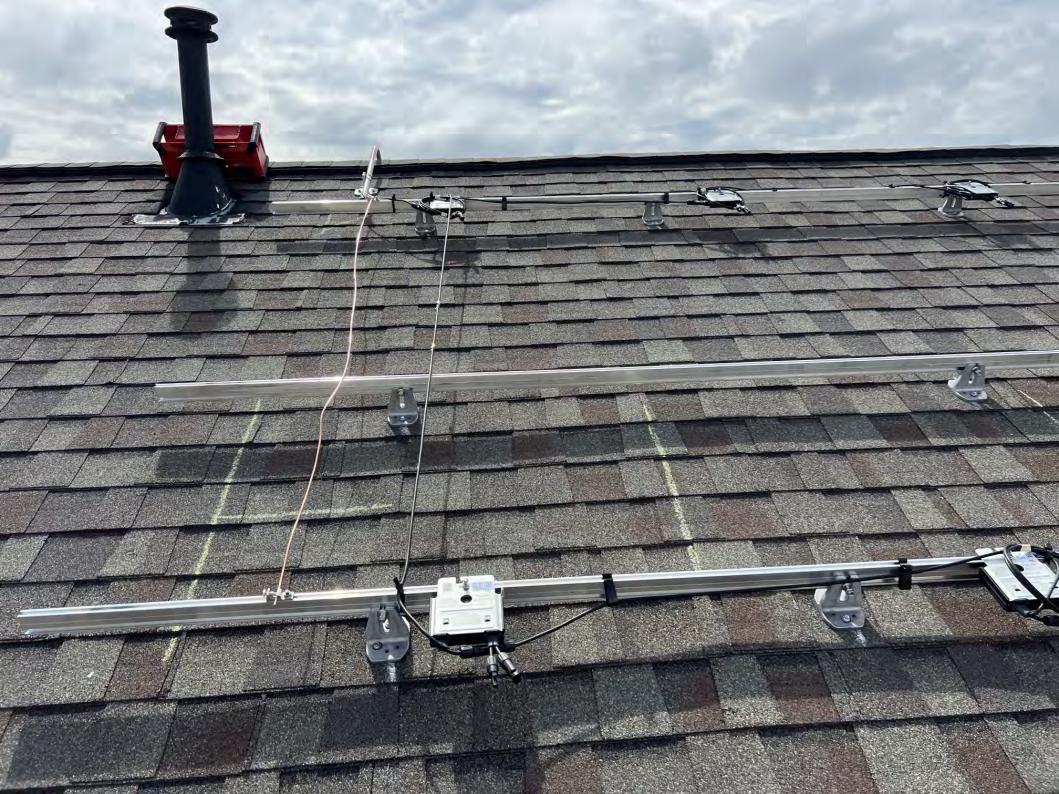

re class rating with this product.

For field connections, use 12 AWG Co wire only, insulated for a minimum of Hard



## WARNING

ONLY qualified personnel should install or perform maintenance work on these modules

BE AWARE of dangerous high DC voltage when connecting modules

DO NOT damage or scratch the rear surface of the module SEE module literature for appropriate mating connectors DO NOT disconnect the cables or connectors under loads



SEUL les professionnels peuvent installer et maintenie les mannesses

PRENDRE GARDE de la haute tension continue lorsque les régretaires de la haute tension continue le la la haute tension continue le la la haute tension continue le la haute tension c 

























































































































































































































### StorEdge Connection Unit

Max AC Current (Smart EV Charger)

Max Continuous Output Power (Smart EV Charger)

**Max Battery Energy Storage** 

Number of AC phases

Maximum AC short circuit current

Weight

Ambient Temperature:

**Enclosure Rating:** 

For more details refer to the installation guide Patent marketing notice: see WWW.SOLAREDGE.COM/patent Use 90°C copper PV Wires only. Revenue Grade ANSI C12.20

PHOTOVOLTAIC RAPID SHUTDOWN SYSTEM

DCD-1PH-US-P2H-F-I

SB2224-191D0C94E-78

MADE IN U.S.A FROM IMPORTED PARTS

# 40 Aac





























General Duty Safety Switch Interrupteur de sécurité à usage général Interruptor de seguridad de servicio general