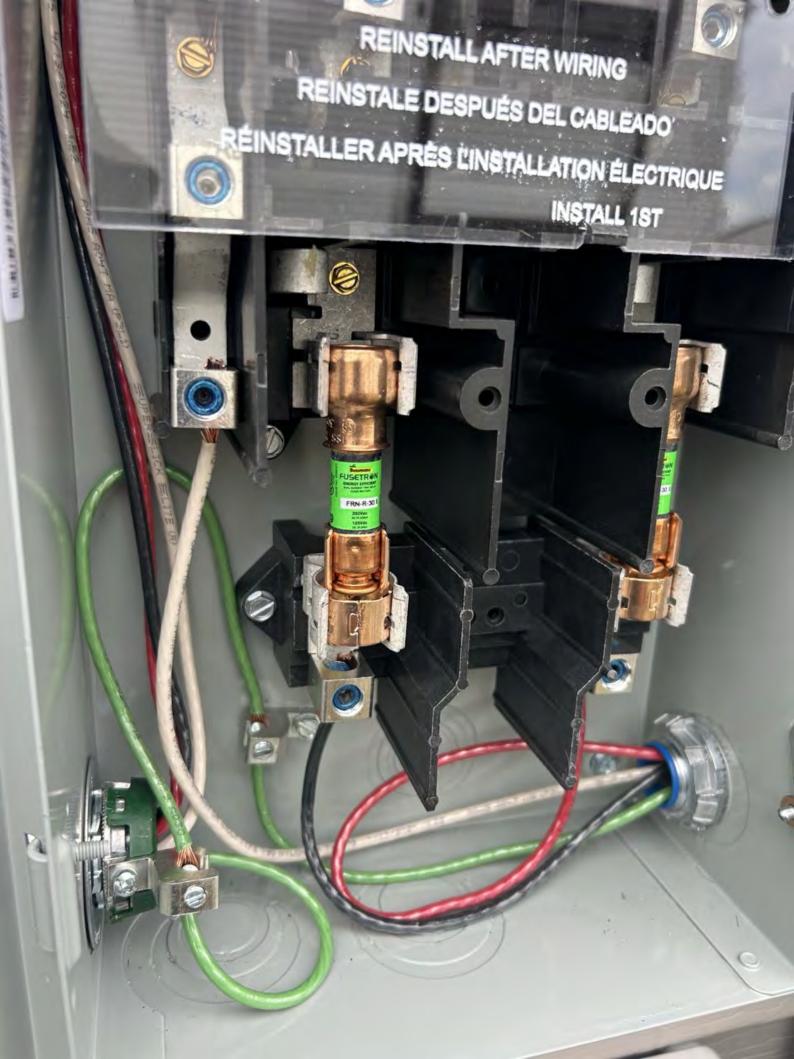

# 40 Aac

General Duty Safety Switch Interrupteur de sécurité à usage général Interruptor de seguridad de servicio general

### 60 A, 240 V-, 60 Hz

Complete ratings inside Valeurs nominales complètes à l'intérieur Información completa de capacidades en el