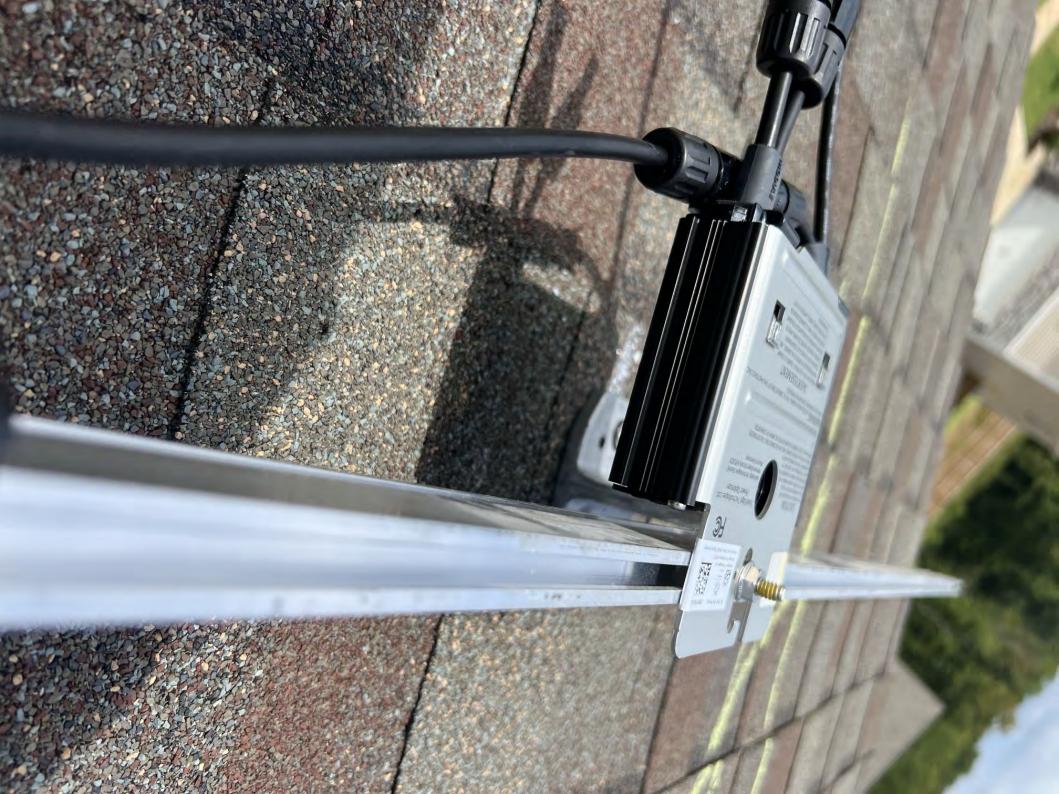

### StorEdge Connection Unit

Max AC Current (Smart EV Charger)

Max Continuous Output Power (Smart EV Charger)

**Max Battery Energy Storage** 

Number of AC phases

Maximum AC short circuit current

Weight

Ambient Temperature:

**Enclosure Rating:** 

For more details refer to the installation guide Patent marketing notice: see WWW.SOLAREDGE.COM/patent Use 90°C copper PV Wires only. Revenue Grade ANSI C12.20

PHOTOVOLTAIC RAPID SHUTDOWN SYSTEM