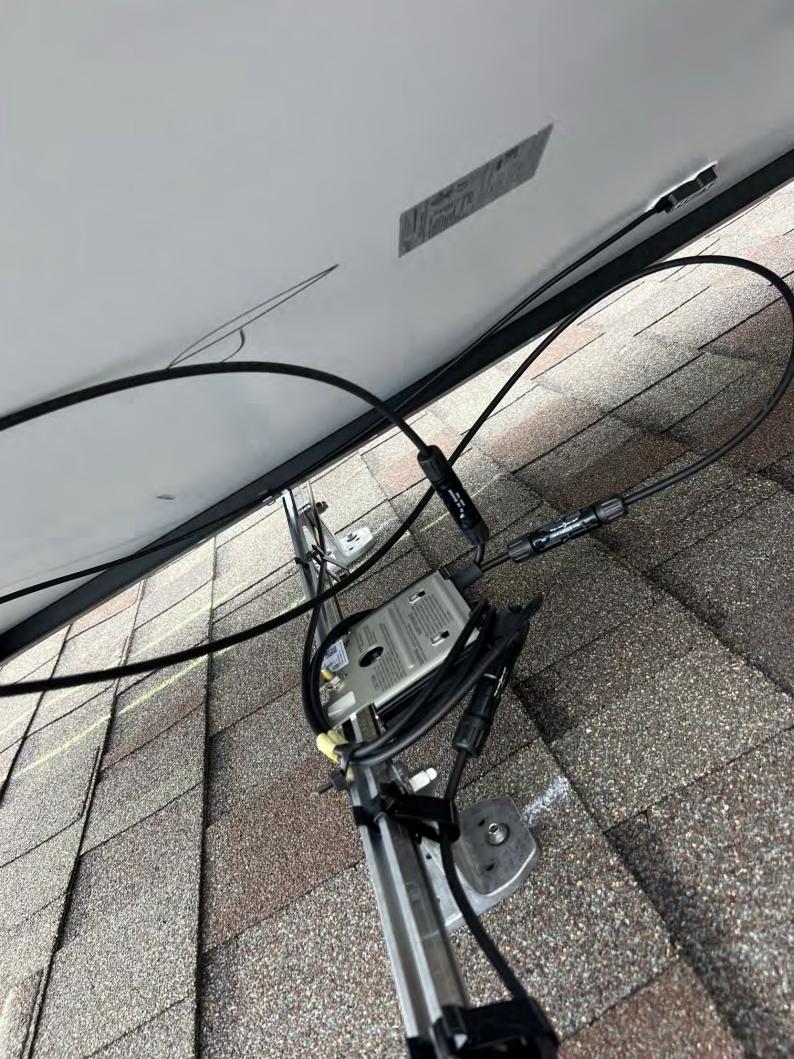

For field connections, use 12 AWG Co wire only, insulated for a minimum of Hard

## WARNING

ONLY qualified personnel should install or perform maintenance work on these modules

BE AWARE of dangerous high DC voltage when connecting modules

DO NOT damage or scratch the rear surface of the module SEE module literature for appropriate mating connectors DO NOT disconnect the cables or connectors under loads

**Enclosure Rating:** 

For more details refer to the installation guide Patent marketing notice: see WWW.SOLAREDGE.COM/patent Use 90°C copper PV Wires only. Revenue Grade ANSI C12.20

PHOTOVOLTAIC RAPID SHUTDOWN SYSTEM