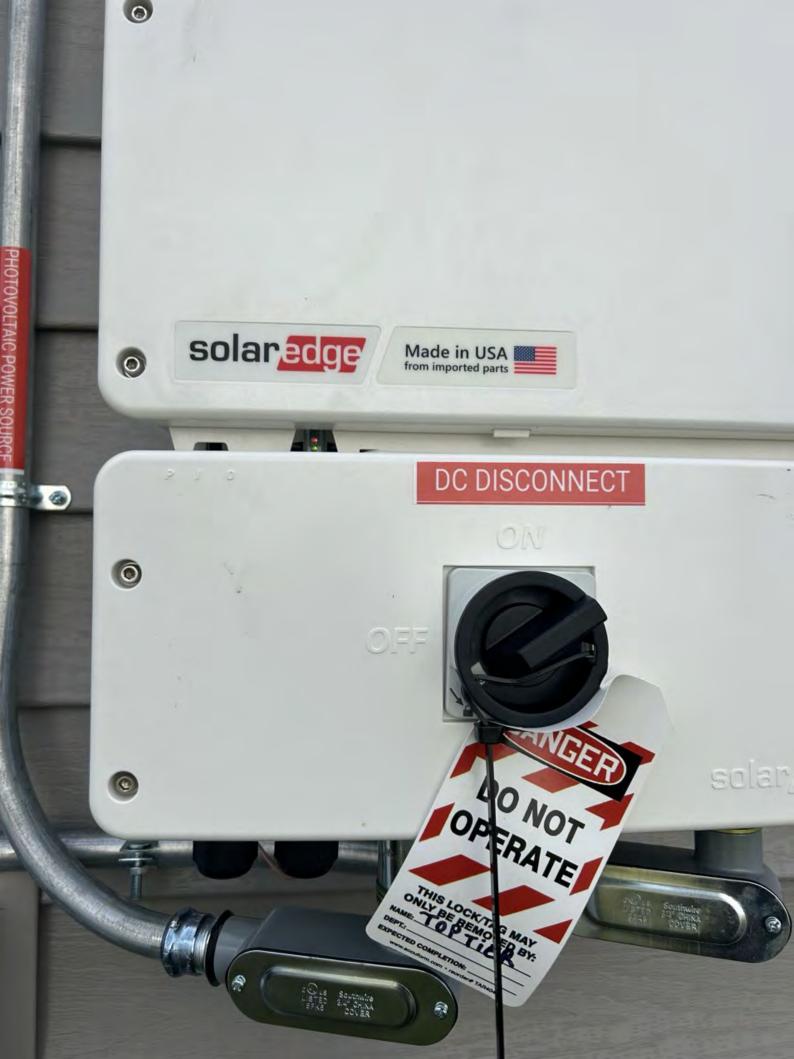

### StorEdge Connection Unit

Max AC Current (Smart EV Charger)

Max Continuous Output Power (Smart EV Charger)

**Max Battery Energy Storage** 

Number of AC phases

Maximum AC short circuit current

Weight

Ambient Temperature:

**Enclosure Rating:** 

For more details refer to the installation guide Patent marketing notice: see WWW.SOLAREDGE.COM/patent Use 90°C copper PV Wires only. Revenue Grade ANSI C12.20

PHOTOVOLTAIC RAPID SHUTDOWN SYSTEM

### **SOLAR PV SYSTEM EQUIPPED WITH RAPID SHUTDOWN**

TURN RAPID SHUTDOWN SWITCH TO THE "OFF" POSITION TO SHUT DOWN PV SYSTEM AND REDUCE SHOCK HAZARD IN THE ARRAY

## RAPID SHUTDOWN **SWITCH FOR** SOLAR PV SYSTEM