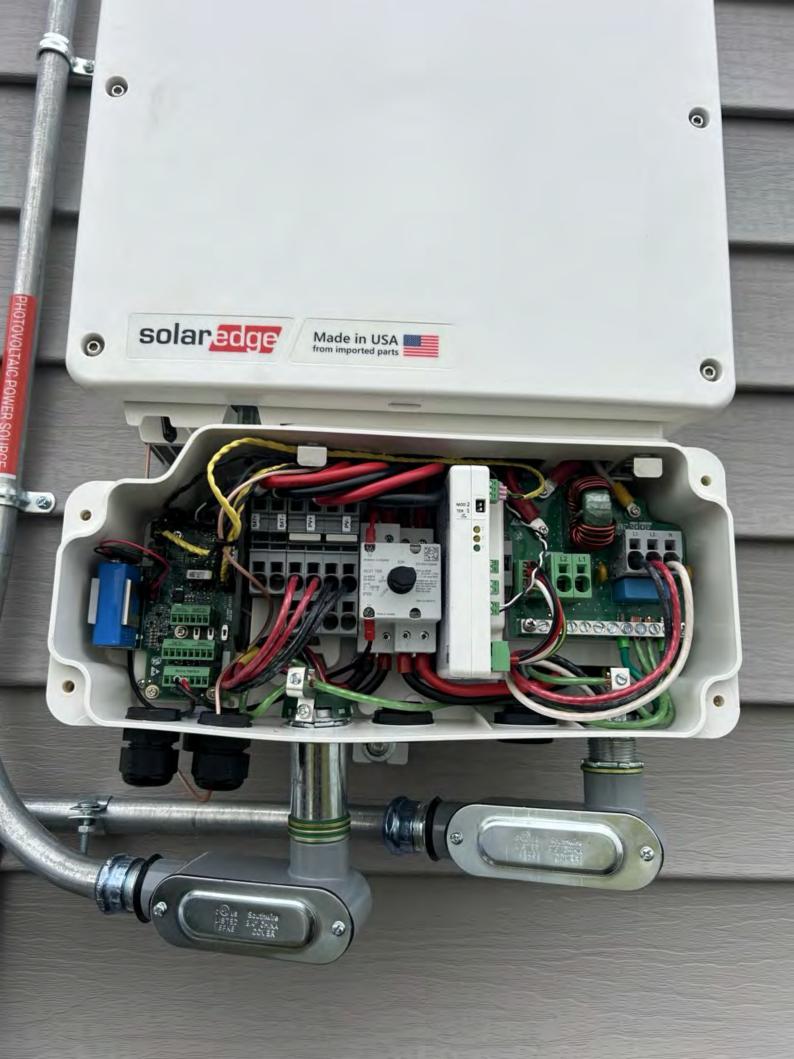

### StorEdge Connection Unit

Max AC Current (Smart EV Charger)

Max Continuous Output Power (Smart EV Charger)

**Max Battery Energy Storage** 

Number of AC phases

Maximum AC short circuit current

Weight

Ambient Temperature:

**Enclosure Rating:** 

For more details refer to the installation guide Patent marketing notice: see WWW.SOLAREDGE.COM/patent Use 90°C copper PV Wires only. Revenue Grade ANSI C12.20

PHOTOVOLTAIC RAPID SHUTDOWN SYSTEM

DCD-1PH-US-P2H-F-I

SB2224-191D0C94E-78

MADE IN U.S.A FROM IMPORTED PARTS