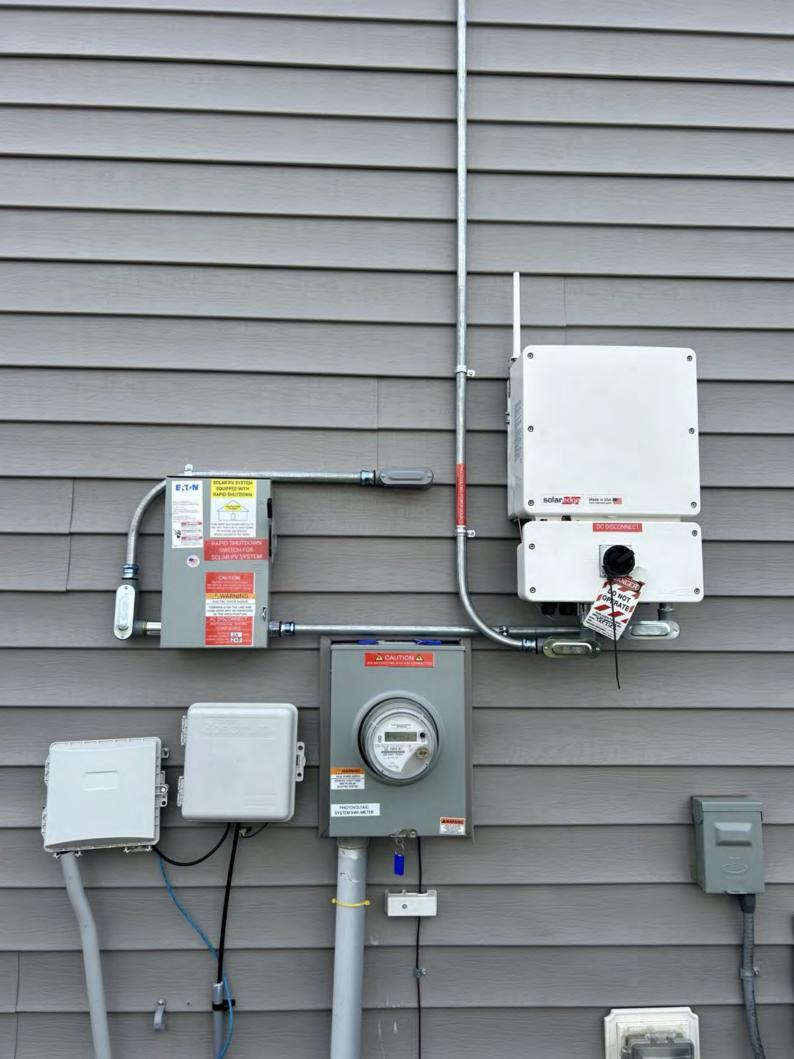

### StorEdge Connection Unit

Max AC Current (Smart EV Charger)

Max Continuous Output Power (Smart EV Charger)

**Max Battery Energy Storage** 

Number of AC phases

Maximum AC short circuit current

Weight

Ambient Temperature:

**Enclosure Rating:** 

For more details refer to the installation guide Patent marketing notice: see WWW.SOLAREDGE.COM/patent Use 90°C copper PV Wires only. Revenue Grade ANSI C12.20

PHOTOVOLTAIC RAPID SHUTDOWN SYSTEM

# 40 Aac

General Duty Safety Switch Interrupteur de sécurité à usage général Interruptor de seguridad de servicio general

### 60 A, 240 V-, 60 Hz

Complete ratings inside Valeurs nominales complètes à l'intérieur Información completa de capacidades en el

### **AC DISCONNECT**

PHOTOVOLTAIC SYSTEM **POWER SOURCE** 

RATED AC 24 AMPS NOMINAL OPERATING 240 VOLTS

P.V Solar =