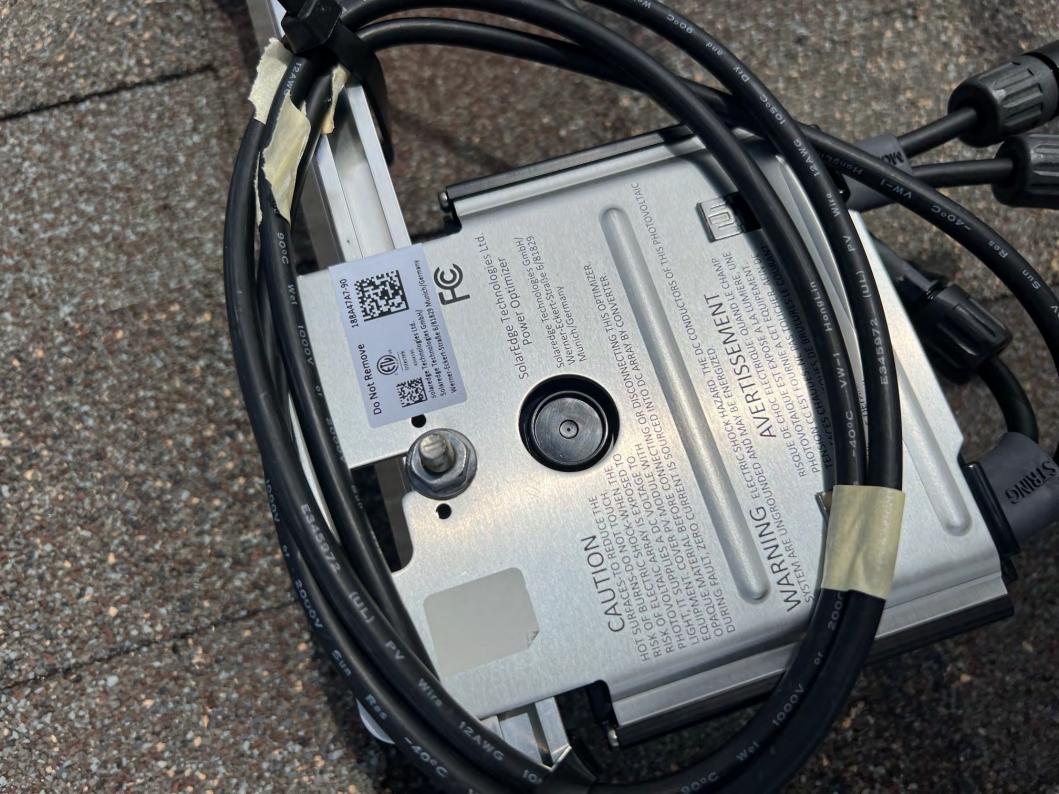

**Enclosure Rating:** 

For more details refer to the installation guide Patent marketing notice: see WWW.SOLAREDGE.COM/patent Use 90°C copper PV Wires only. Revenue Grade ANSI C12.20

PHOTOVOLTAIC RAPID SHUTDOWN SYSTEM