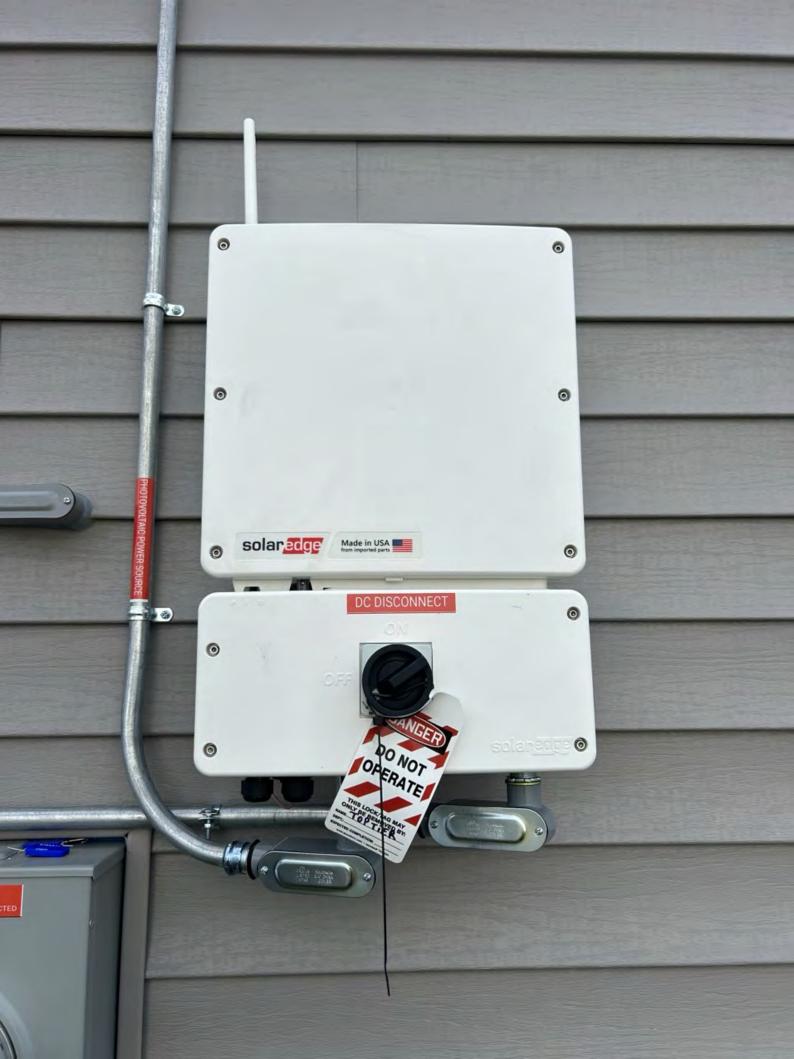

### StorEdge Connection Unit

Max AC Current (Smart EV Charger)

Max Continuous Output Power (Smart EV Charger)

**Max Battery Energy Storage** 

Number of AC phases

Maximum AC short circuit current

Weight

Ambient Temperature:

**Enclosure Rating:** 

For more details refer to the installation guide Patent marketing notice: see WWW.SOLAREDGE.COM/patent Use 90°C copper PV Wires only. Revenue Grade ANSI C12.20

PHOTOVOLTAIC RAPID SHUTDOWN SYSTEM

### **SOLAR PV SYSTEM EQUIPPED WITH RAPID SHUTDOWN**

TURN RAPID SHUTDOWN SWITCH TO THE "OFF" POSITION TO SHUT DOWN PV SYSTEM AND REDUCE SHOCK HAZARD IN THE ARRAY

## RAPID SHUTDOWN **SWITCH FOR** SOLAR PV SYSTEM