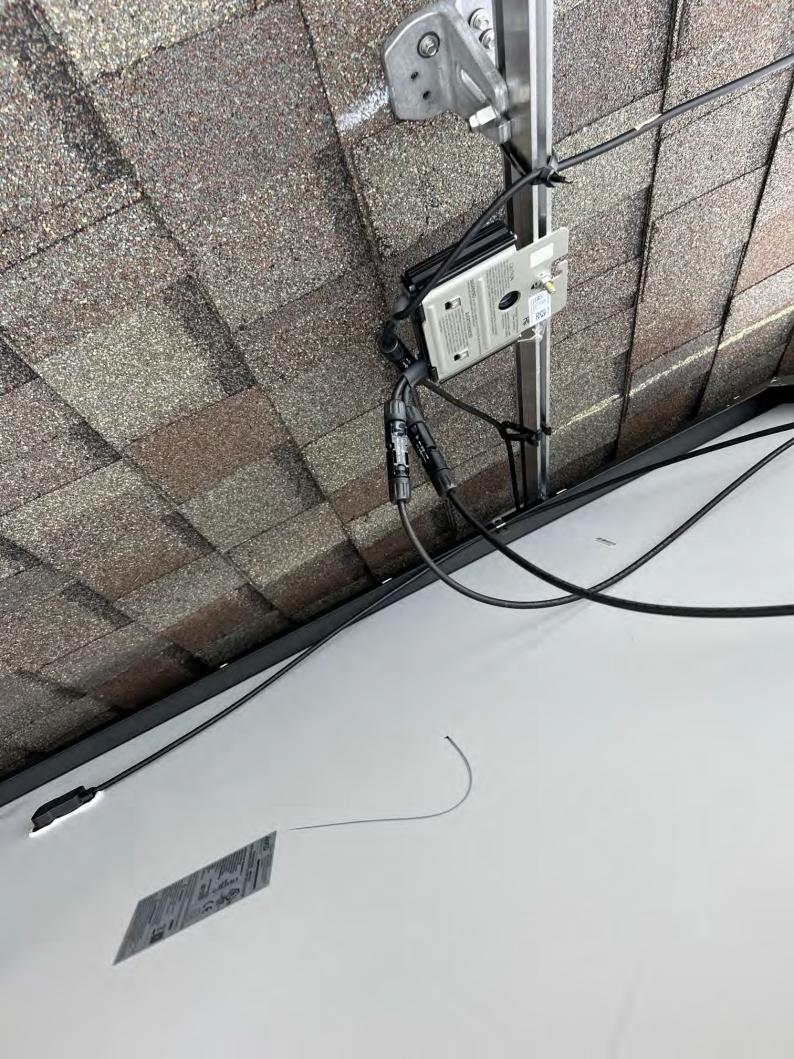

For field connections, use 12 AWG Co wire only, insulated for a minimum of Hard

## WARNING

ONLY qualified personnel should install or perform maintenance work on these modules

BE AWARE of dangerous high DC voltage when connecting modules

DO NOT damage or scratch the rear surface of the module SEE module literature for appropriate mating connectors DO NOT disconnect the cables or connectors under loads

**Enclosure Rating:** 

For more details refer to the installation guide Patent marketing notice: see WWW.SOLAREDGE.COM/patent Use 90°C copper PV Wires only. Revenue Grade ANSI C12.20

PHOTOVOLTAIC RAPID SHUTDOWN SYSTEM