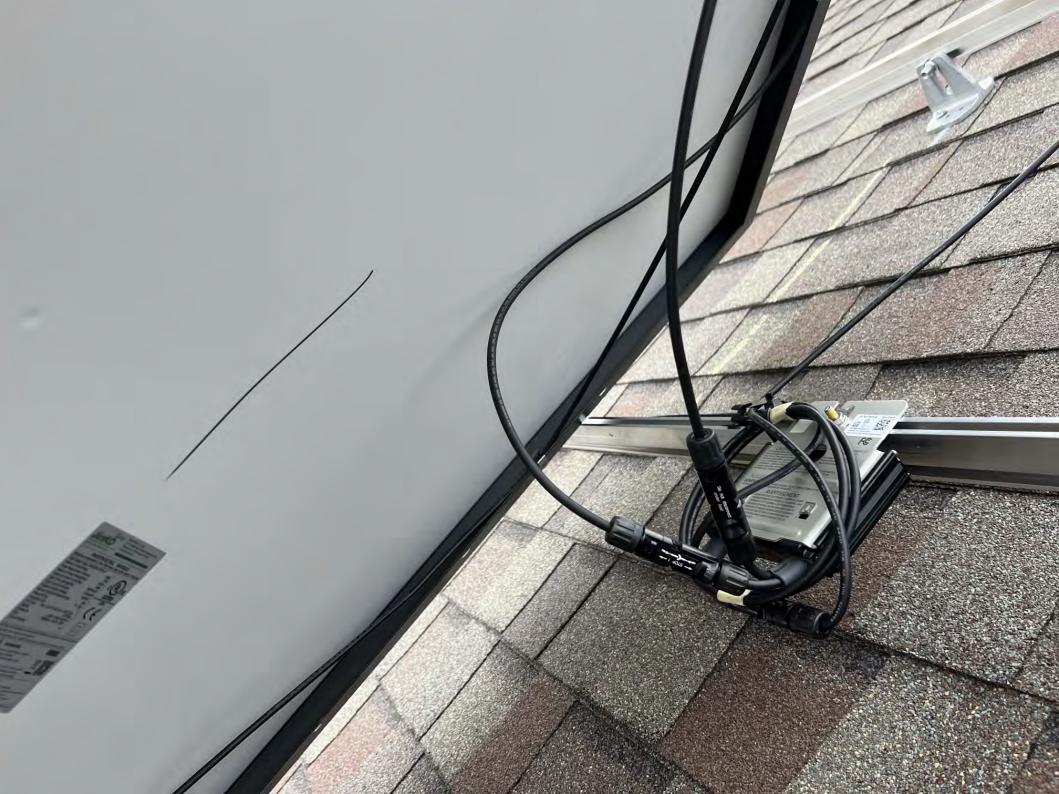

For field connections, use 12 AWG Co wire only, insulated for a minimum of Hard

## WARNING

ONLY qualified personnel should install or perform maintenance work on these modules

BE AWARE of dangerous high DC voltage when connecting modules

DO NOT damage or scratch the rear surface of the module SEE module literature for appropriate mating connectors DO NOT disconnect the cables or connectors under loads

**Enclosure Rating:** 

For more details refer to the installation guide Patent marketing notice: see WWW.SOLAREDGE.COM/patent Use 90°C copper PV Wires only. Revenue Grade ANSI C12.20

PHOTOVOLTAIC RAPID SHUTDOWN SYSTEM