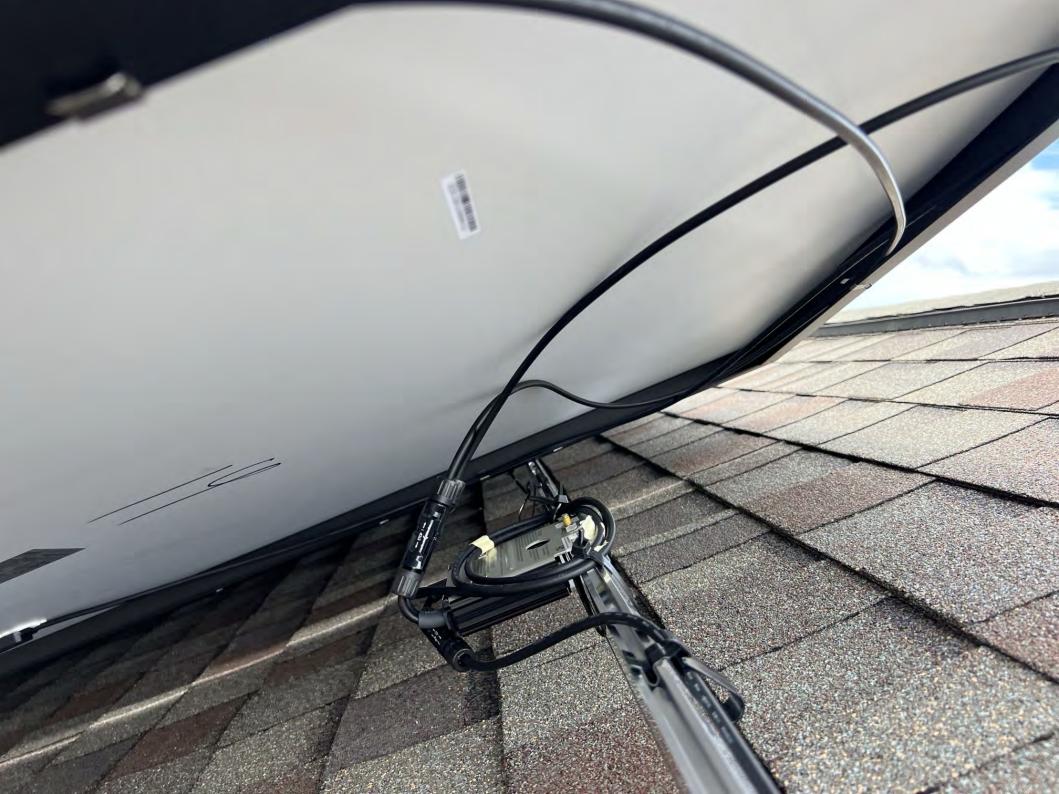

For field connections, use 12 AWG Co wire only, insulated for a minimum of Hard

**Enclosure Rating:** 

For more details refer to the installation guide Patent marketing notice: see WWW.SOLAREDGE.COM/patent Use 90°C copper PV Wires only. Revenue Grade ANSI C12.20

PHOTOVOLTAIC RAPID SHUTDOWN SYSTEM