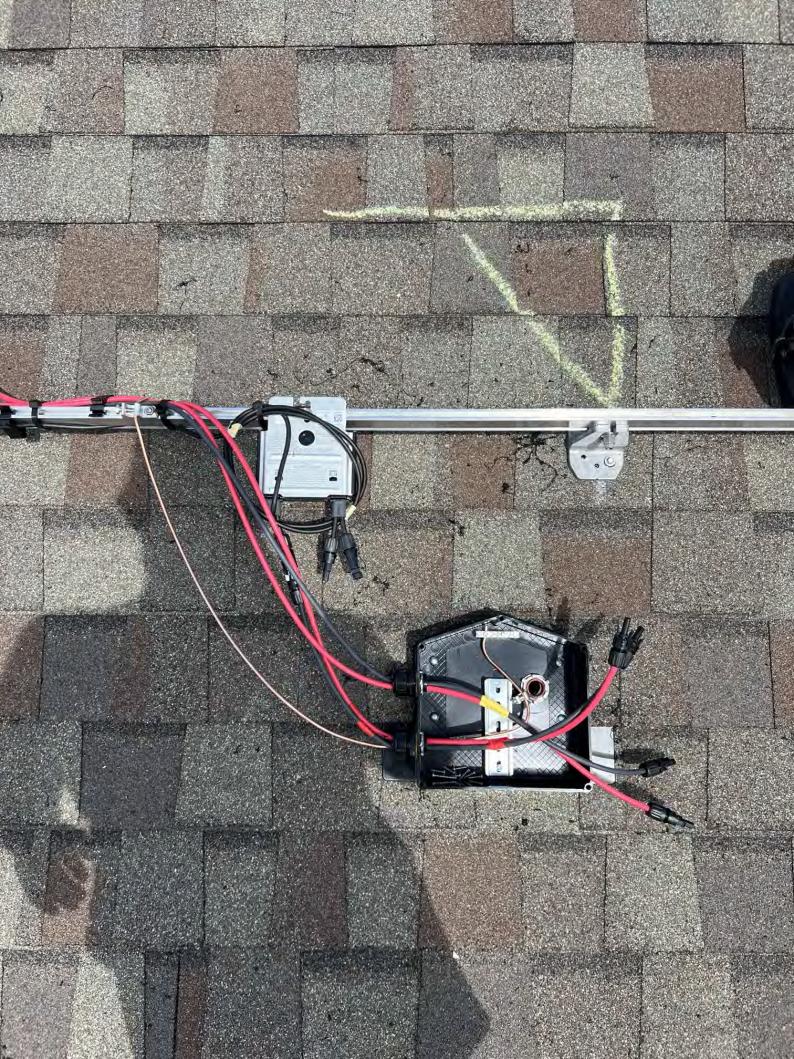

### StorEdge Connection Unit

Max AC Current (Smart EV Charger)

Max Continuous Output Power (Smart EV Charger)

**Max Battery Energy Storage** 

Number of AC phases

Maximum AC short circuit current

Weight

Ambient Temperature:

**Enclosure Rating:** 

For more details refer to the installation guide Patent marketing notice: see WWW.SOLAREDGE.COM/patent Use 90°C copper PV Wires only. Revenue Grade ANSI C12.20

PHOTOVOLTAIC RAPID SHUTDOWN SYSTEM