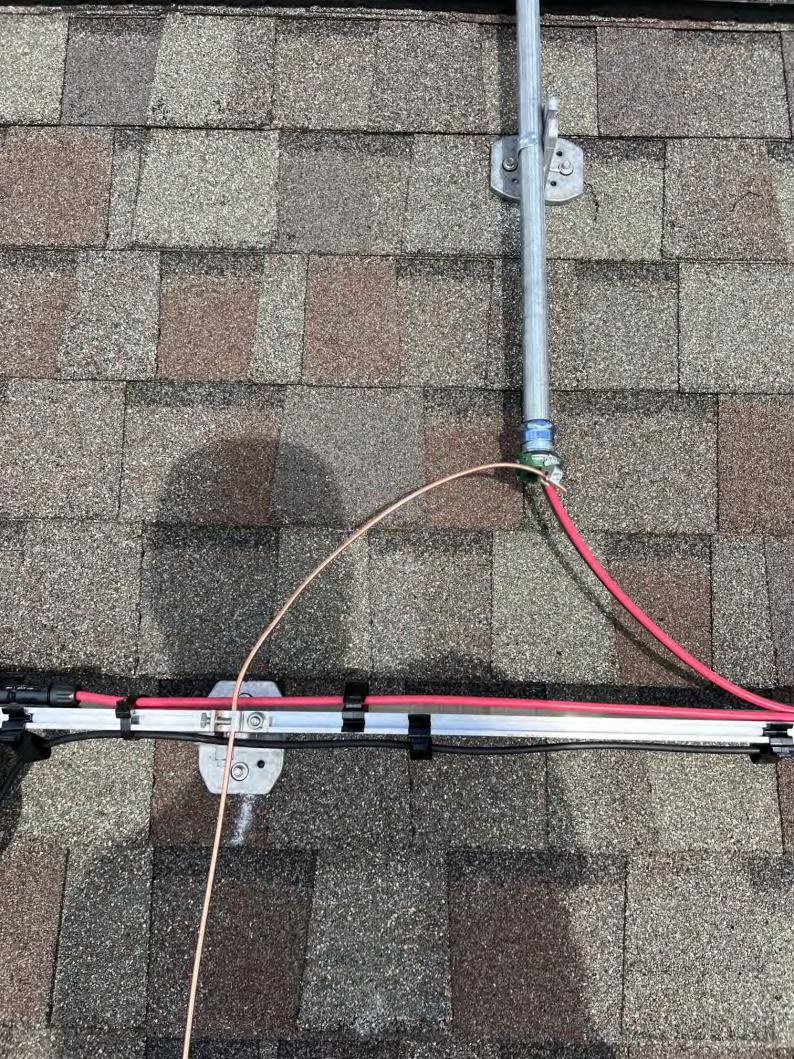

For field connections, use 12 AWG Co wire only, insulated for a minimum of Hard

**Enclosure Rating:** 

For more details refer to the installation guide Patent marketing notice: see WWW.SOLAREDGE.COM/patent Use 90°C copper PV Wires only. Revenue Grade ANSI C12.20

PHOTOVOLTAIC RAPID SHUTDOWN SYSTEM