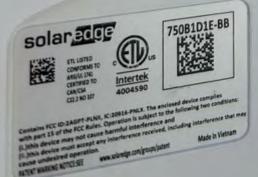

4004590

PN: SE6000H - USSNBBL14 SN: SV3423 - 0750B1D1E - BB

PHOTOVOLTAIC RAPID SHUTDOWN SYSTEM