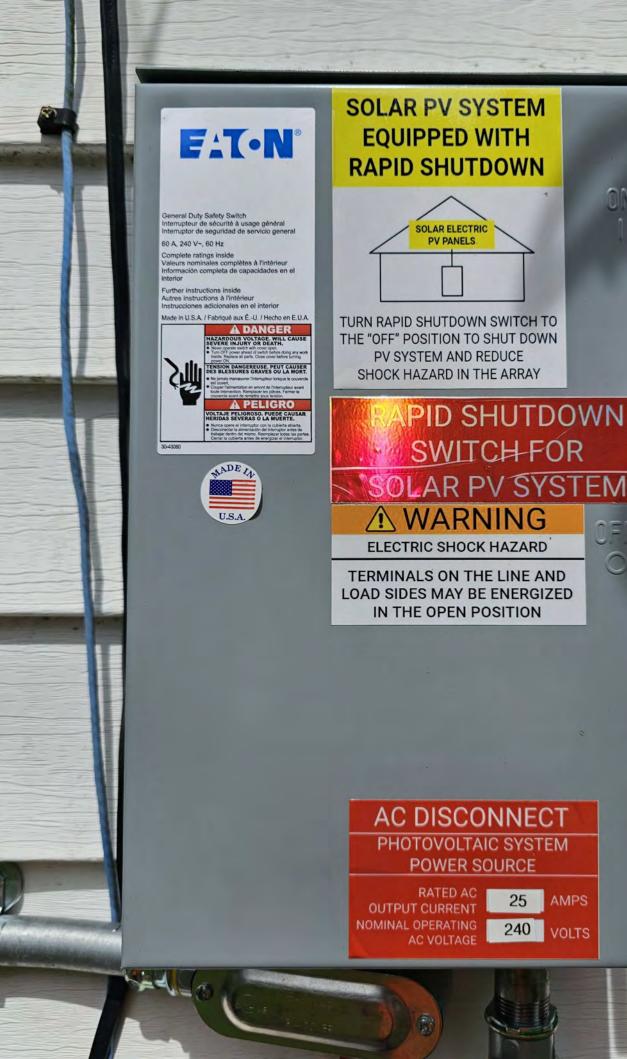

4004590

PN: SE6000H - USSNBBL14 SN: SV3423 - 0750B1D1E - BB

PHOTOVOLTAIC RAPID SHUTDOWN SYSTEM