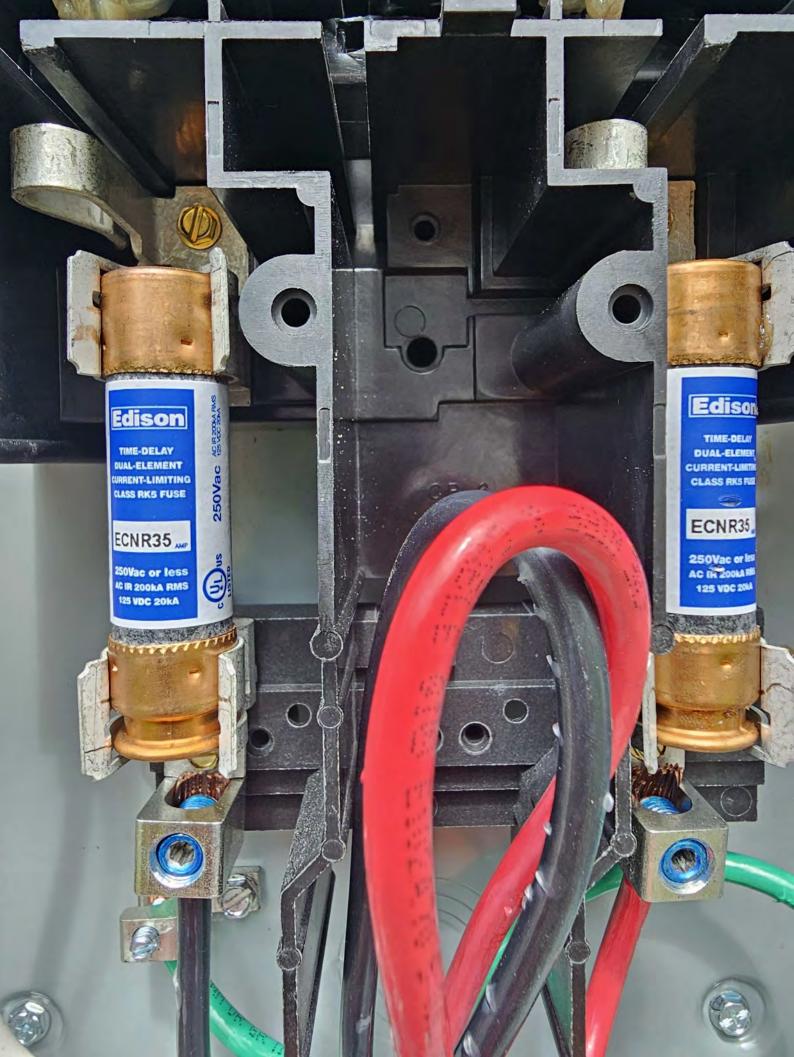

Max Continuous DC Current (Battery) Max AC Voltage AC-Single Phase Frequency Max AC Current (Grid)

480 Vdc 51 Adc 31 Adc 264 Vac 50/60 Hz 40 Aac

For more details refer to the installation guide Patent marketing notice: see WWW.SOLAREDGE.COM/patent

DCD-1PH-US-P3H-F-I PN: SV3423-191923D8F-EF SN: Made in Vietnam



题

40Aac

9600W

-40°C ...60°C

IP65/ Type 4X

## solar,edge

## StorEdge Connection Unit

Max AC Current (Smart EV Charger) Max Continuous Output Power (Smart EV Charger)

Ambient Temperature: Enclosure Rating:

For more details refer to the installation guide Patent marketing notice: see WWW.SOLAREDGE.COM/patent Use 90° C copper PV wires only. Revenue Grade ANSI C12.20 PHOTOVOLTAIC RAPID SHUTDOWN SYSTEM

DCD-1PH-US-P3H-F-I PN: SV3423-191923D8F-EF SN: Made in Vietnam