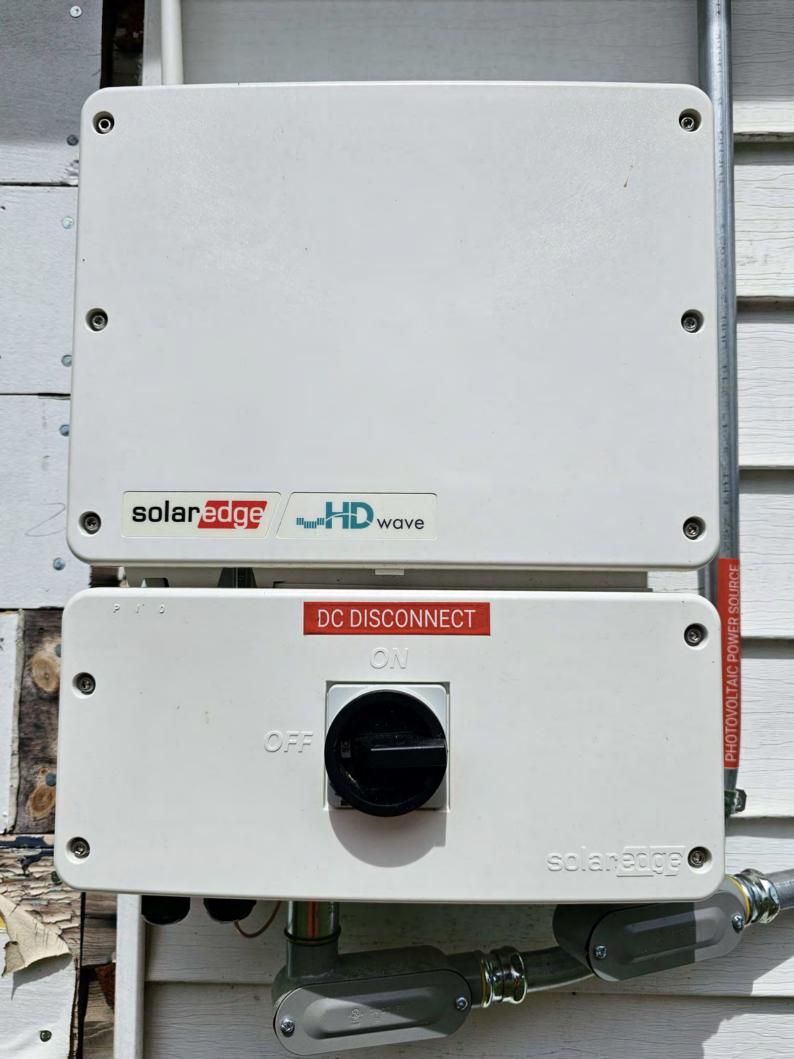

Solar Stee SE6000H - US Grid Support Utility Interactive Non - Isolated Photovoltaic Inverter

Output Current

00Wac @ 208V 6000 183 - 208 - 229Vac 211 - 240 - 264Vac 244.80 @ 208V 254.80 @ 240V 0Asc 59.3-60.0-60.5Hz +/-0.85-1

Wat @ 240V

sprated ground fault protection per NEC 690.35 (C) leveltais Arc-Fault Circuit -Protection Type 1 WI - FI Password: r9W4Tak2 Activation: + /uk 8nl/ gndR TaU6 WX2L fgW4 Z2Q =

WIFI MAC: 84:D6:C5:81:08:F6 ZigBee MAC:

4004590

PN: SE6000H - USSNBBL14 SN: SV3423 - 0750B1D1E - BB

PHOTOVOLTAIC RAPID SHUTDOWN SYSTEM