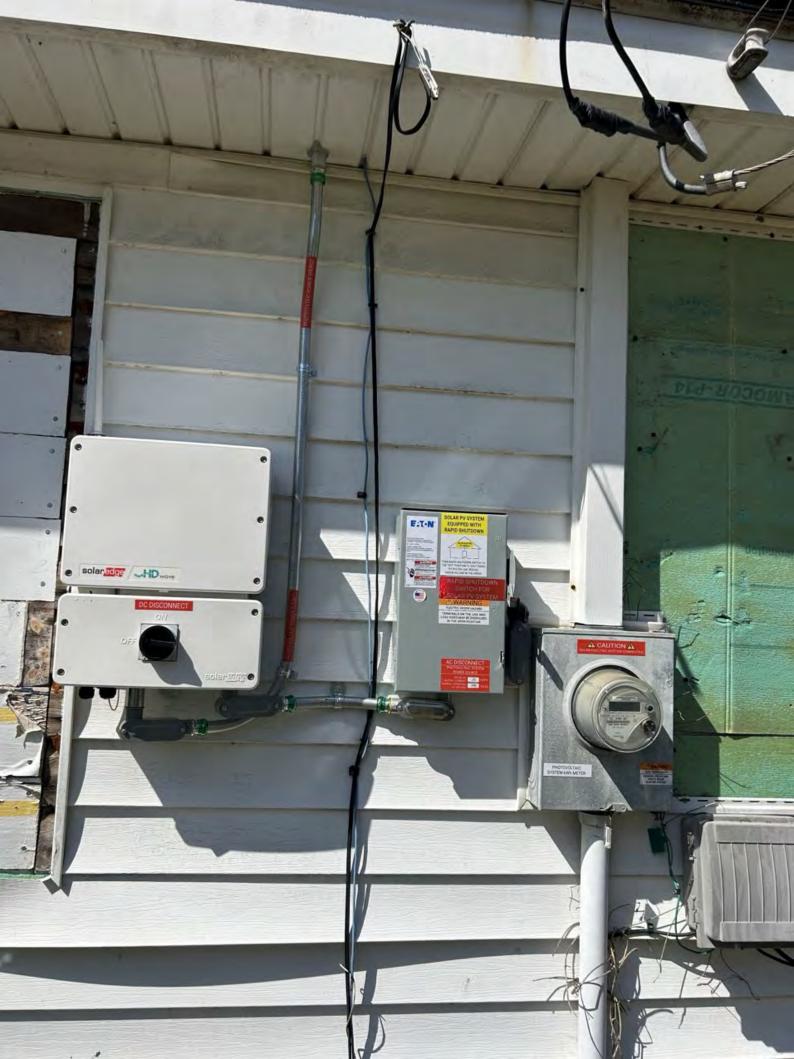

t (PV) Max Continuous DC Current (Battery) Max AC Voltage AC-Single Phase Frequency Max AC Current (Grid)

480 Vdc 51 Adc 31 Adc 264 Vac 50/60 Hz 40 Aac

For more details refer to the installation guide Patent marketing notice: see WWW.SOLAREDGE.COM/patent

DCD-1PH-US-P3H-F-I PN: SV3423-191923D8F-EF SN: Made in Vietnam



题

40Aac

9600W

-40°C ...60°C

IP65/ Type 4X

## solar,edge

## StorEdge Connection Unit

Max AC Current (Smart EV Charger) Max Continuous Output Power (Smart EV Charger)

Ambient Temperature: Enclosure Rating:

For more details refer to the installation guide Patent marketing notice: see WWW.SOLAREDGE.COM/patent Use 90° C copper PV wires only. Revenue Grade ANSI C12.20 PHOTOVOLTAIC RAPID SHUTDOWN SYSTEM

DCD-1PH-US-P3H-F-I PN: SV3423-191923D8F-EF SN: Made in Vietnam