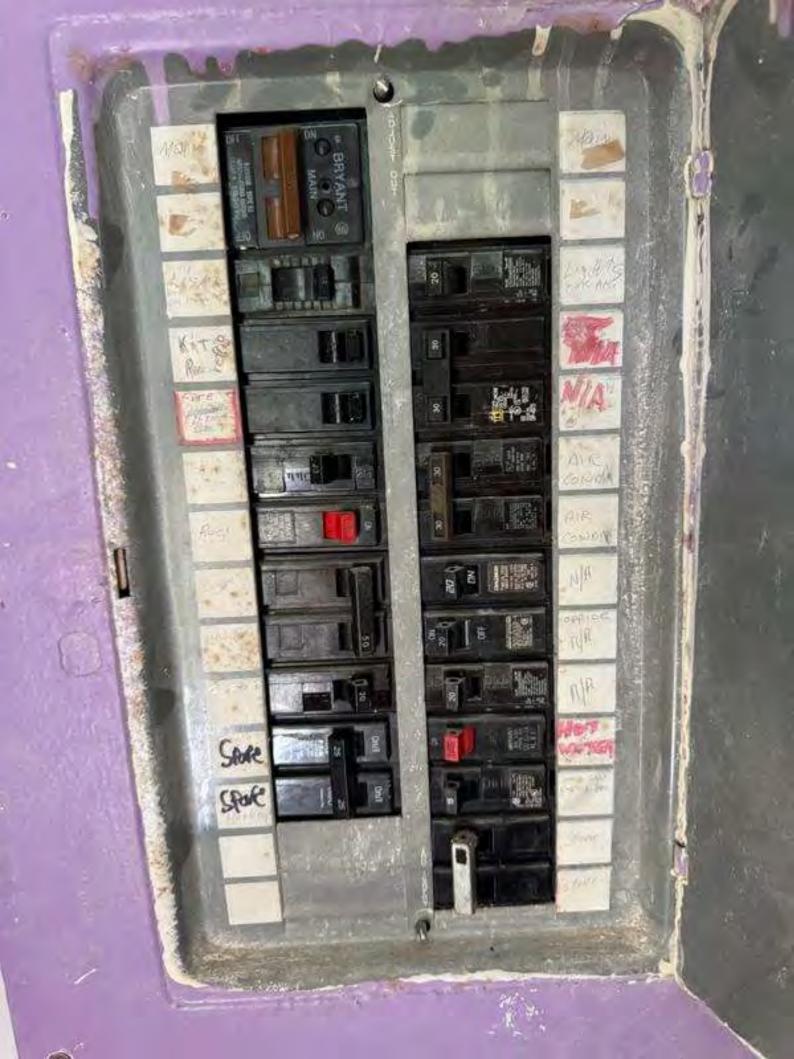

urrent (Battery) Max AC Voltage AC-Single Phase Frequency Max AC Current (Grid)

480 Vdc 51 Adc 31 Adc 264 Vac 50/60 Hz 40 Aac

For more details refer to the installation guide Patent marketing notice: see WWW.SOLAREDGE.COM/patent

DCD-1PH-US-P3H-F-I PN: SV3423-191923D8F-EF SN: Made in Vietnam



题

40Aac

9600W

-40°C ...60°C

IP65/ Type 4X

## solar,edge

## StorEdge Connection Unit

Max AC Current (Smart EV Charger) Max Continuous Output Power (Smart EV Charger)

Ambient Temperature: Enclosure Rating:

For more details refer to the installation guide Patent marketing notice: see WWW.SOLAREDGE.COM/patent Use 90° C copper PV wires only. Revenue Grade ANSI C12.20 PHOTOVOLTAIC RAPID SHUTDOWN SYSTEM

DCD-1PH-US-P3H-F-I PN: SV3423-191923D8F-EF SN: Made in Vietnam