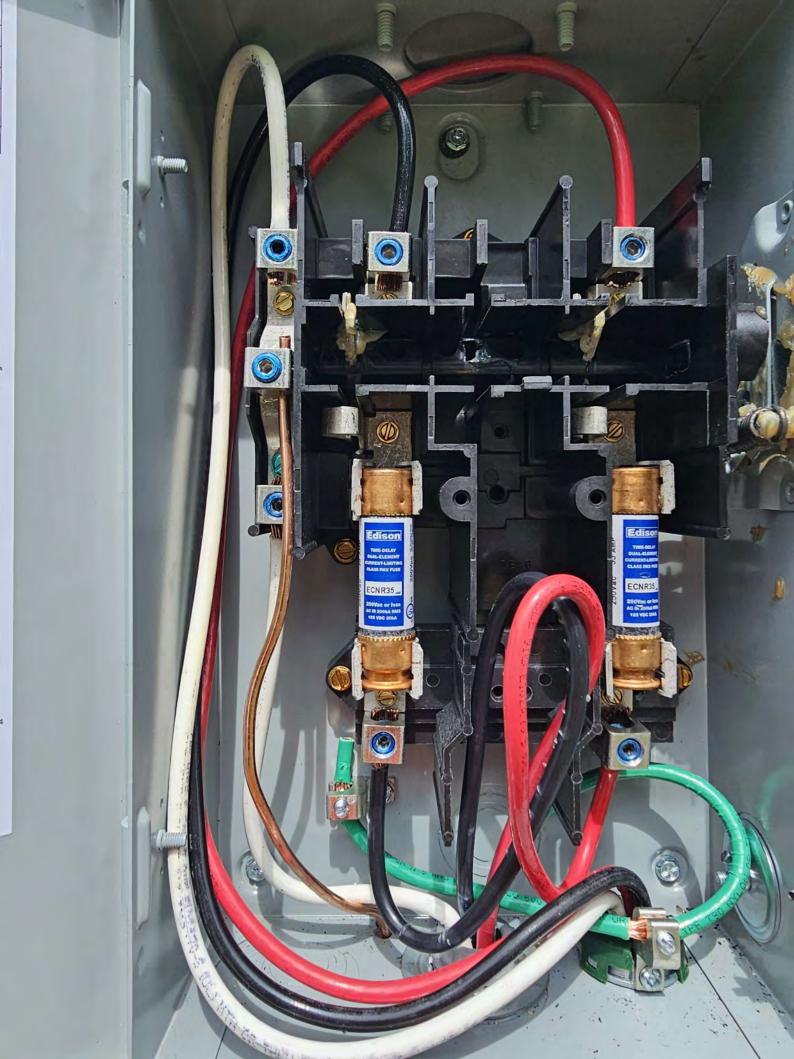

V) Max Continuous DC Current (Battery) Max AC Voltage AC-Single Phase Frequency Max AC Current (Grid)

480 Vdc 51 Adc 31 Adc 264 Vac 50/60 Hz 40 Aac

For more details refer to the installation guide Patent marketing notice: see WWW.SOLAREDGE.COM/patent

DCD-1PH-US-P3H-F-I PN: SV3423-191923D8F-EF SN: Made in Vietnam



题

40Aac

9600W

-40°C ...60°C

IP65/ Type 4X

## solar,edge

## StorEdge Connection Unit

Max AC Current (Smart EV Charger) Max Continuous Output Power (Smart EV Charger)

Ambient Temperature: Enclosure Rating:

For more details refer to the installation guide Patent marketing notice: see WWW.SOLAREDGE.COM/patent Use 90° C copper PV wires only. Revenue Grade ANSI C12.20 PHOTOVOLTAIC RAPID SHUTDOWN SYSTEM

DCD-1PH-US-P3H-F-I PN: SV3423-191923D8F-EF SN: Made in Vietnam