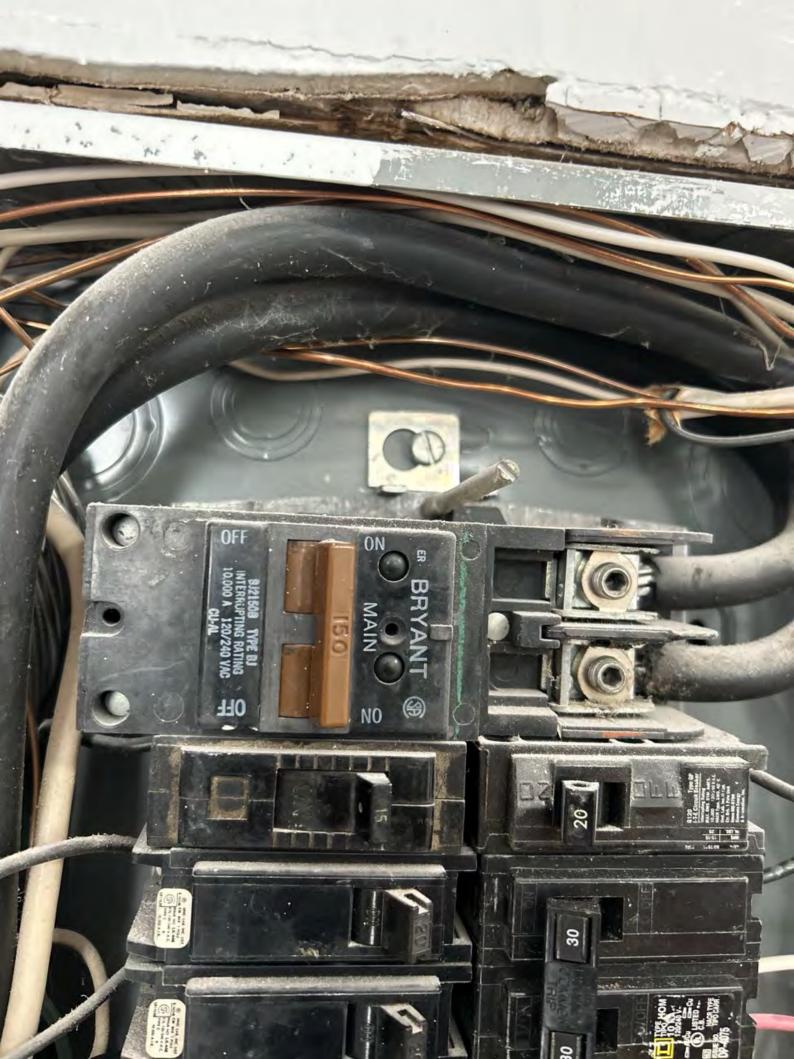

Solar Stee SE6000H - US Grid Support Utility Interactive Non - Isolated Photovoltaic Inverter

Output Current

00Wac @ 208V 6000 183 - 208 - 229Vac 211 - 240 - 264Vac 244.80 @ 208V 254.80 @ 240V 0Asc 59.3-60.0-60.5Hz +/-0.85-1

Wat @ 240V

sprated ground fault protection per NEC 690.35 (C) leveltais Arc-Fault Circuit -Protection Type 1 WI - FI Password: r9W4Tak2 Activation: + /uk 8nl/ gndR TaU6 WX2L fgW4 Z2Q =

WIFI MAC: 84:D6:C5:81:08:F6 ZigBee MAC:

4004590

PN: SE6000H - USSNBBL14 SN: SV3423 - 0750B1D1E - BB

PHOTOVOLTAIC RAPID SHUTDOWN SYSTEM