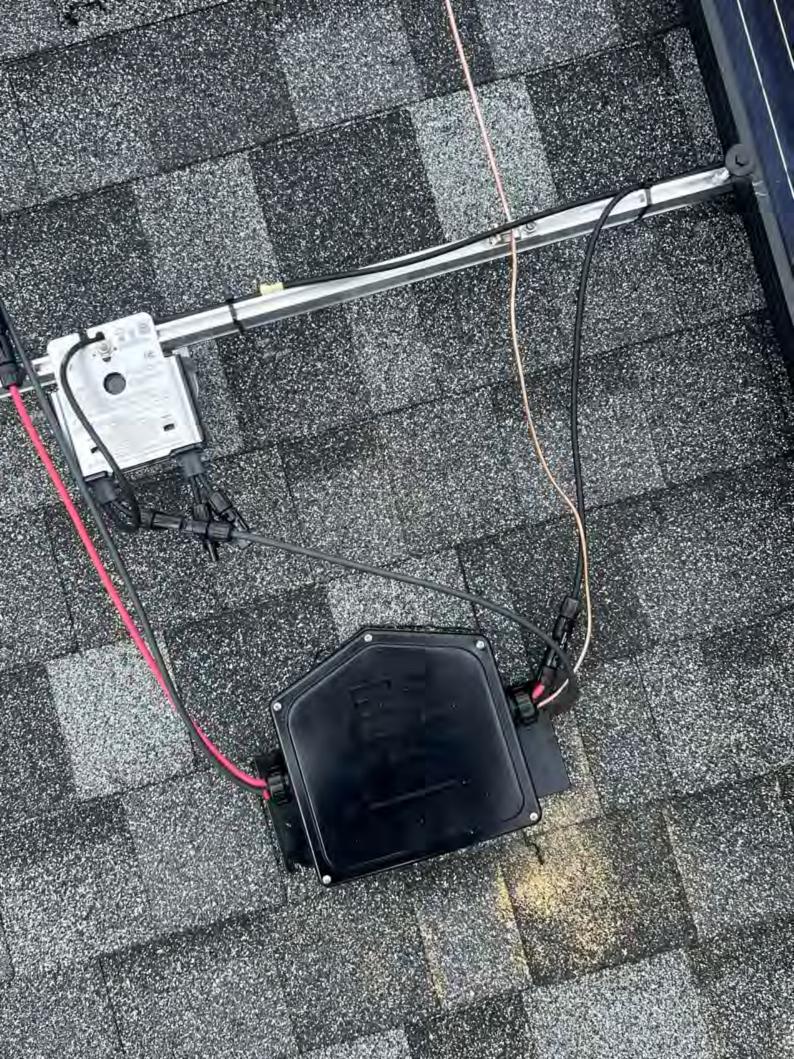

## Solar adge StorEdge Connection Unit

Max DC Current (PV) Max Continuous DC Current (Battery) Max AC Voltage AC-Single Phase Frequency Max AC Current (Grid)

480 Vdc 51 Adc 31 Adc 264 Vac 50/60 Hz 40 Aac

For more details refer to the installation guide Patent marketing notice: see WWW.SOLAREDGE.COM/patent

DCD-1PH-US-P3H-F-I PN: SV3423-191923D8F-EF SN: Made in Vietnam

题

40Aac

9600W

-40°C ...60°C

IP65/ Type 4X

## StorEdge Connection Unit

Max AC Current (Smart EV Charger) Max Continuous Output Power (Smart EV Charger)

Ambient Temperature: Enclosure Rating:

For more details refer to the installation guide Patent marketing notice: see WWW.SOLAREDGE.COM/patent Use 90° C copper PV wires only. Revenue Grade ANSI C12.20 PHOTOVOLTAIC RAPID SHUTDOWN SYSTEM

DCD-1PH-US-P3H-F-I PN: SV3423-191923D8F-EF SN: Made in Vietnam