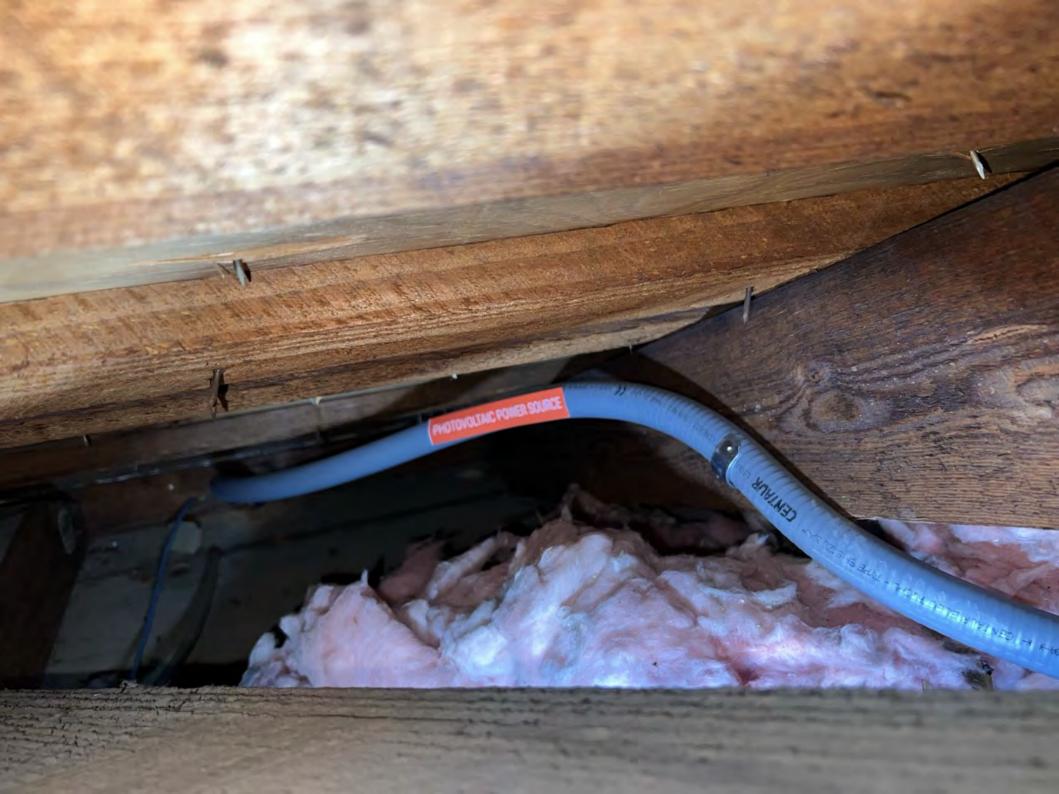

4004590

PN: SE6000H - USSNBBL14 SN: SV3423 - 0750B1D1E - BB

PHOTOVOLTAIC RAPID SHUTDOWN SYSTEM