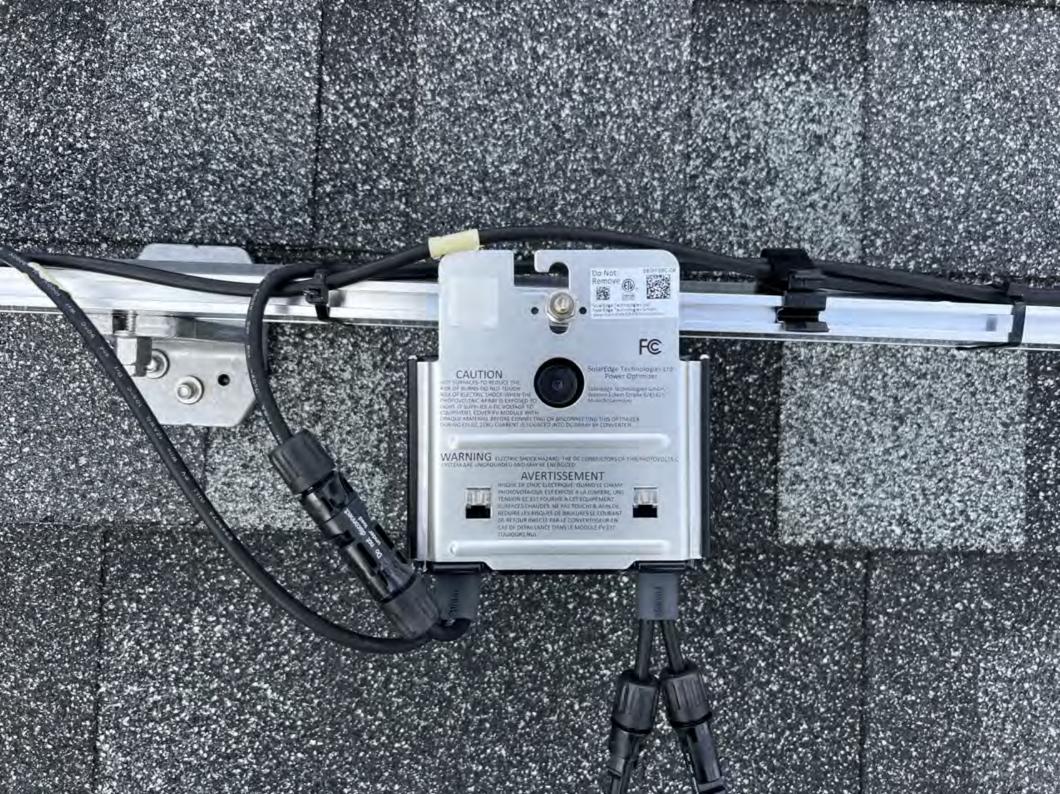

4004590

PN: SE6000H - USSNBBL14 SN: SV3423 - 0750B1D1E - BB

PHOTOVOLTAIC RAPID SHUTDOWN SYSTEM