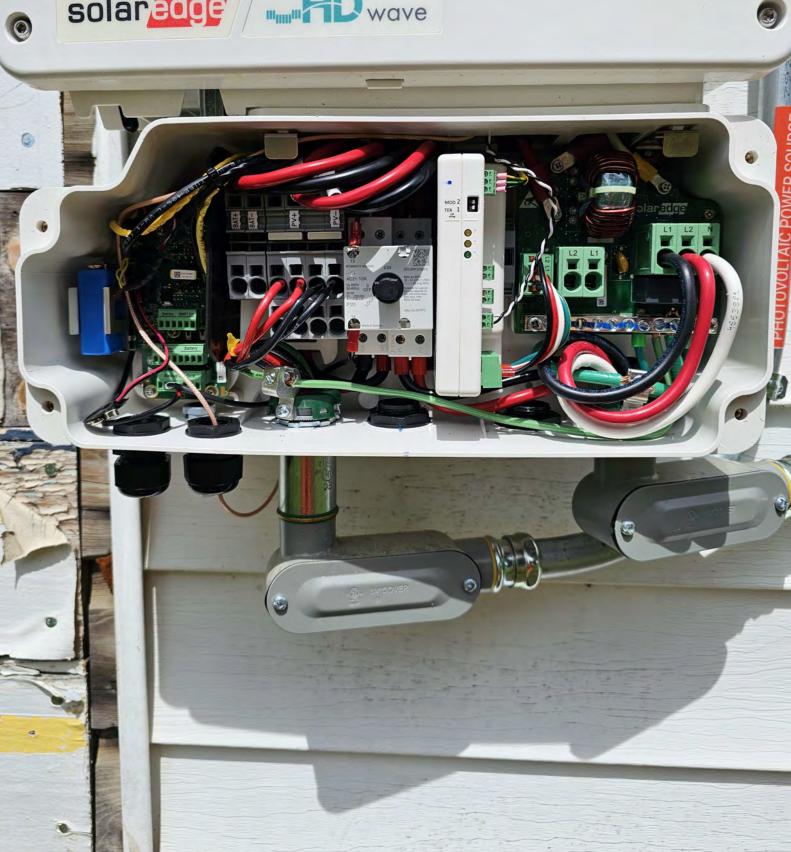

Solar Stee SE6000H - US Grid Support Utility Interactive Non - Isolated Photovoltaic Inverter

Output Current

00Wac @ 208V 6000 183 - 208 - 229Vac 211 - 240 - 264Vac 244.80 @ 208V 254.80 @ 240V 0Asc 59.3-60.0-60.5Hz +/-0.85-1

Wat @ 240V

sprated ground fault protection per NEC 690.35 (C) leveltais Arc-Fault Circuit -Protection Type 1 WI - FI Password: r9W4Tak2 Activation: + /uk 8nl/ gndR TaU6 WX2L fgW4 Z2Q =

WIFI MAC: 84:D6:C5:81:08:F6 ZigBee MAC:

4004590

PN: SE6000H - USSNBBL14 SN: SV3423 - 0750B1D1E - BB

PHOTOVOLTAIC RAPID SHUTDOWN SYSTEM

## Solar adge StorEdge Connection Unit

Max DC Current (PV) Max Continuous DC Current (Battery) Max AC Voltage AC-Single Phase Frequency Max AC Current (Grid)

480 Vdc 51 Adc 31 Adc 264 Vac 50/60 Hz 40 Aac

For more details refer to the installation guide Patent marketing notice: see WWW.SOLAREDGE.COM/patent

DCD-1PH-US-P3H-F-I PN: SV3423-191923D8F-EF SN: Made in Vietnam

题

40Aac

9600W

-40°C ...60°C

IP65/ Type 4X

## StorEdge Connection Unit

Max AC Current (Smart EV Charger) Max Continuous Output Power (Smart EV Charger)

Ambient Temperature: Enclosure Rating:

For more details refer to the installation guide Patent marketing notice: see WWW.SOLAREDGE.COM/patent Use 90° C copper PV wires only. Revenue Grade ANSI C12.20 PHOTOVOLTAIC RAPID SHUTDOWN SYSTEM

DCD-1PH-US-P3H-F-I PN: SV3423-191923D8F-EF SN: Made in Vietnam