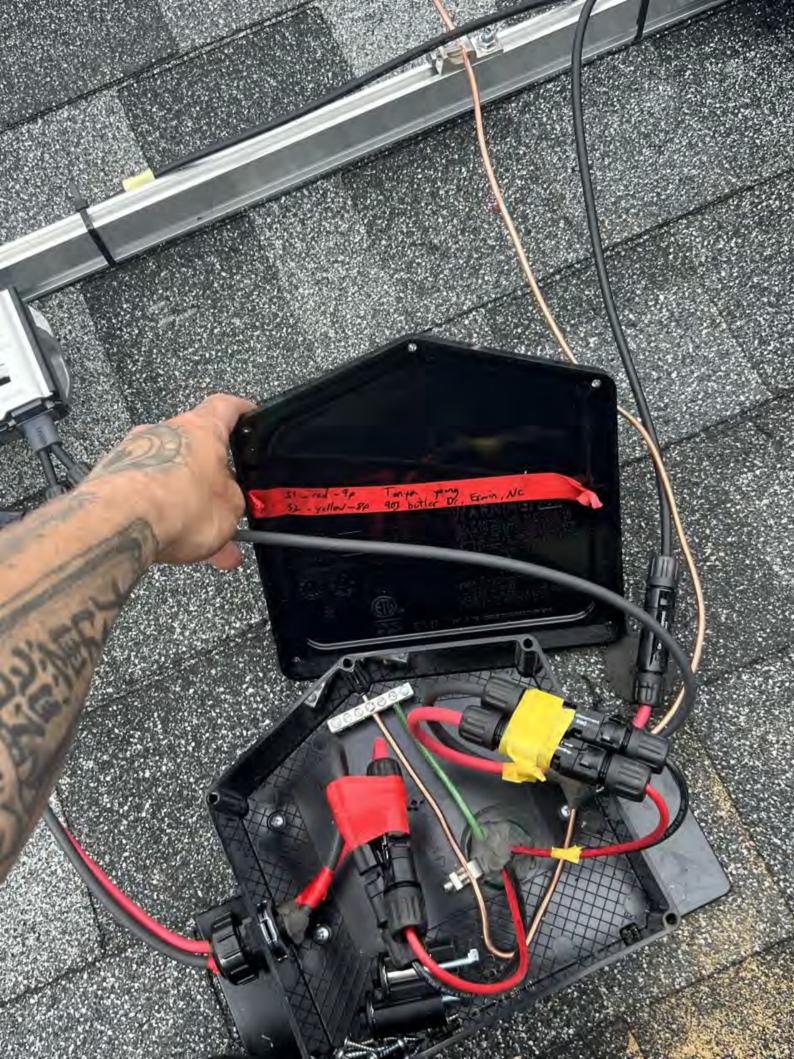

## Solar adge StorEdge Connection Unit

Max DC Current (PV) Max Continuous DC Current (Battery) Max AC Voltage AC-Single Phase Frequency Max AC Current (Grid)

480 Vdc 51 Adc 31 Adc 264 Vac 50/60 Hz 40 Aac

For more details refer to the installation guide Patent marketing notice: see WWW.SOLAREDGE.COM/patent

DCD-1PH-US-P3H-F-I PN: SV3423-191923D8F-EF SN: Made in Vietnam

题

40Aac

9600W

-40°C ...60°C

IP65/ Type 4X

## StorEdge Connection Unit

Max AC Current (Smart EV Charger) Max Continuous Output Power (Smart EV Charger)

Ambient Temperature: Enclosure Rating:

For more details refer to the installation guide Patent marketing notice: see WWW.SOLAREDGE.COM/patent Use 90° C copper PV wires only. Revenue Grade ANSI C12.20 PHOTOVOLTAIC RAPID SHUTDOWN SYSTEM

DCD-1PH-US-P3H-F-I PN: SV3423-191923D8F-EF SN: Made in Vietnam