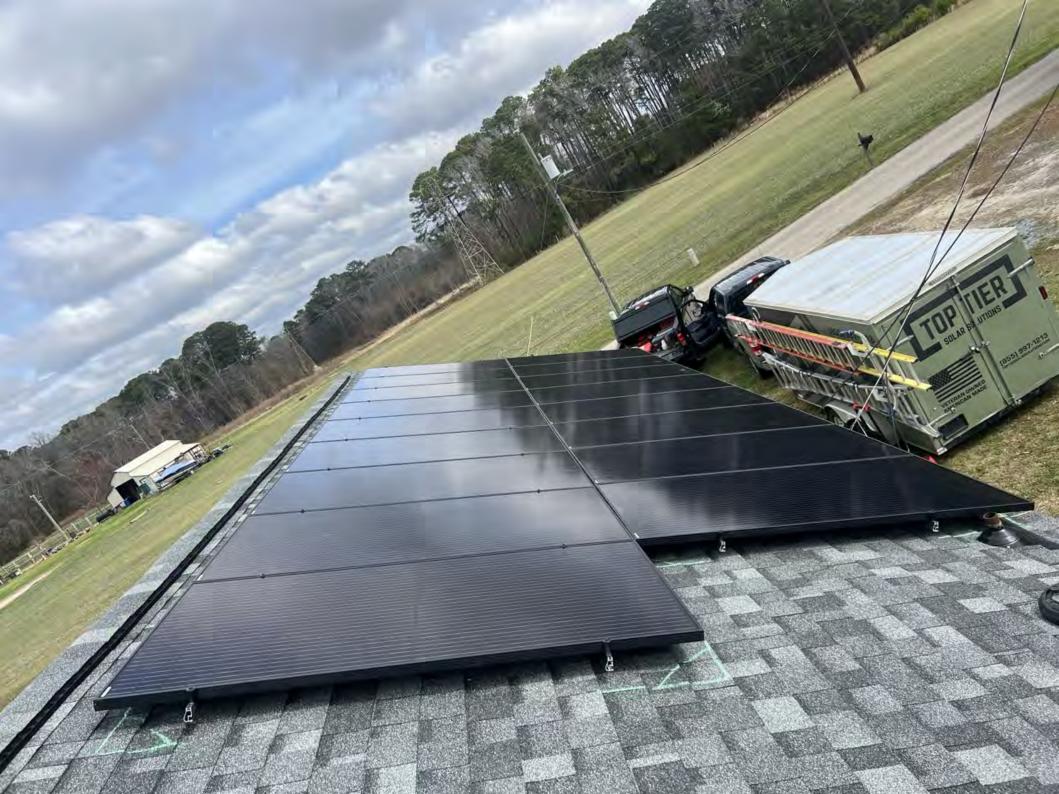

Solar Stee SE6000H - US Grid Support Utility Interactive Non - Isolated Photovoltaic Inverter

Output Current

00Wac @ 208V 6000 183 - 208 - 229Vac 211 - 240 - 264Vac 244.80 @ 208V 254.80 @ 240V 0Asc 59.3-60.0-60.5Hz +/-0.85-1

4004590

PN: SE6000H - USSNBBL14 SN: SV3423 - 0750B1D1E - BB

PHOTOVOLTAIC RAPID SHUTDOWN SYSTEM