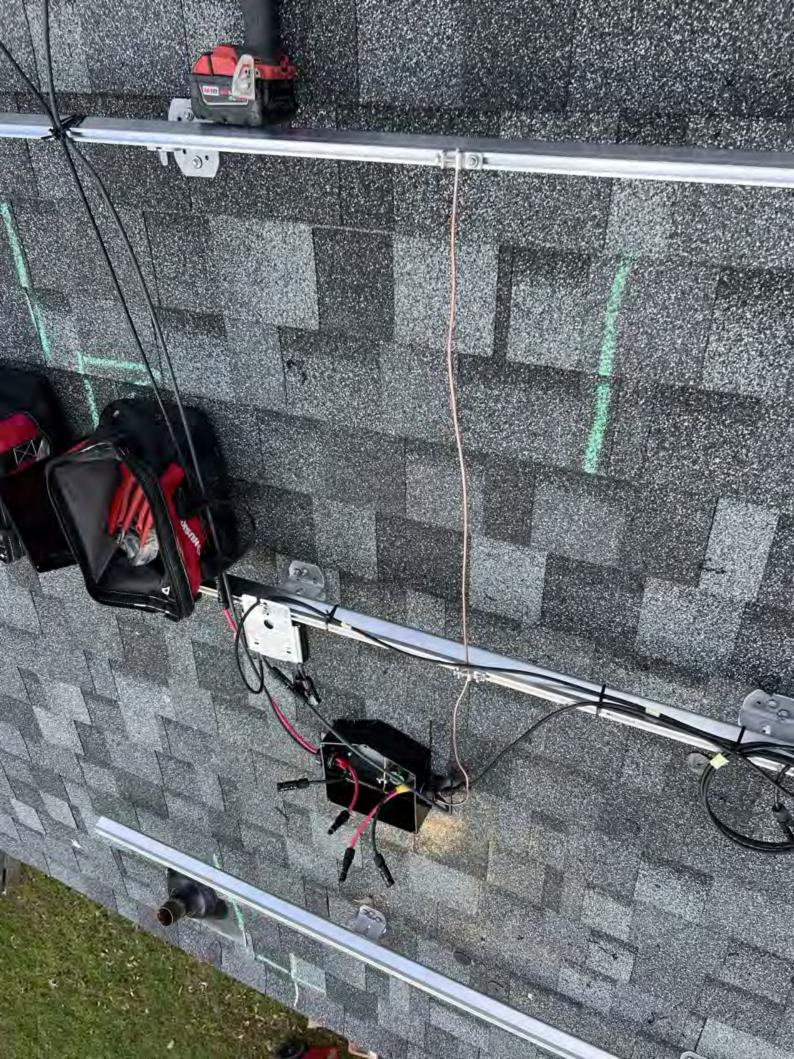

4004590

PN: SE6000H - USSNBBL14 SN: SV3423 - 0750B1D1E - BB

PHOTOVOLTAIC RAPID SHUTDOWN SYSTEM