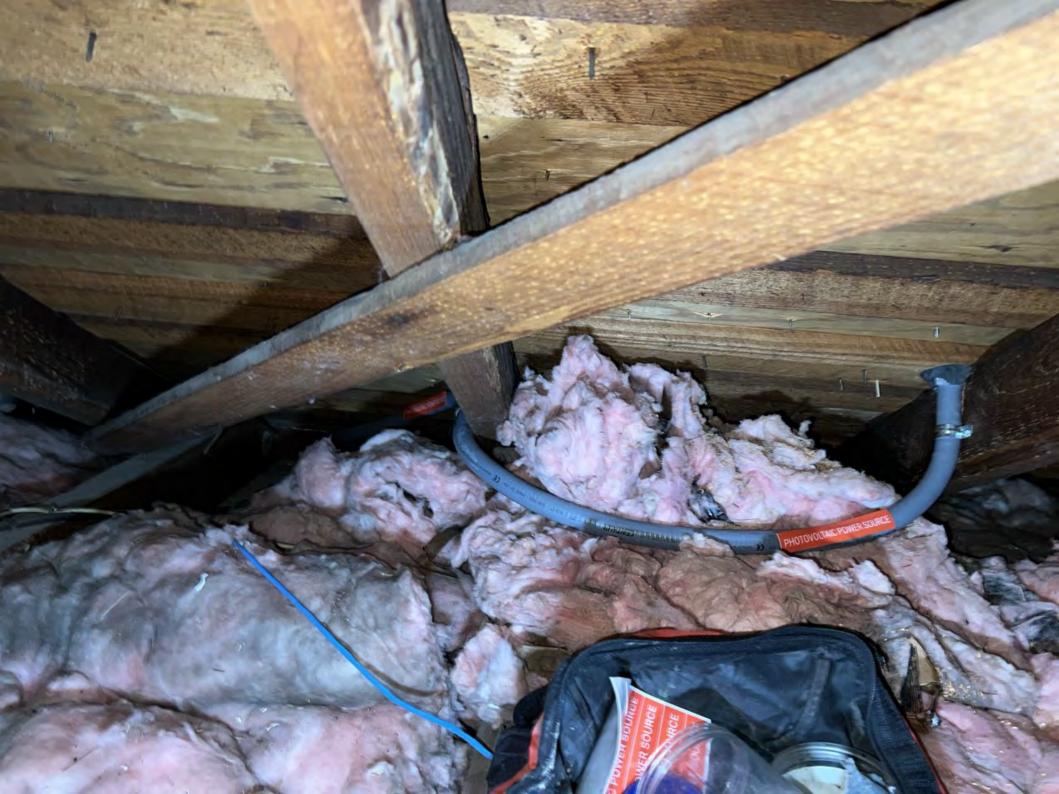

4004590

PN: SE6000H - USSNBBL14 SN: SV3423 - 0750B1D1E - BB

PHOTOVOLTAIC RAPID SHUTDOWN SYSTEM