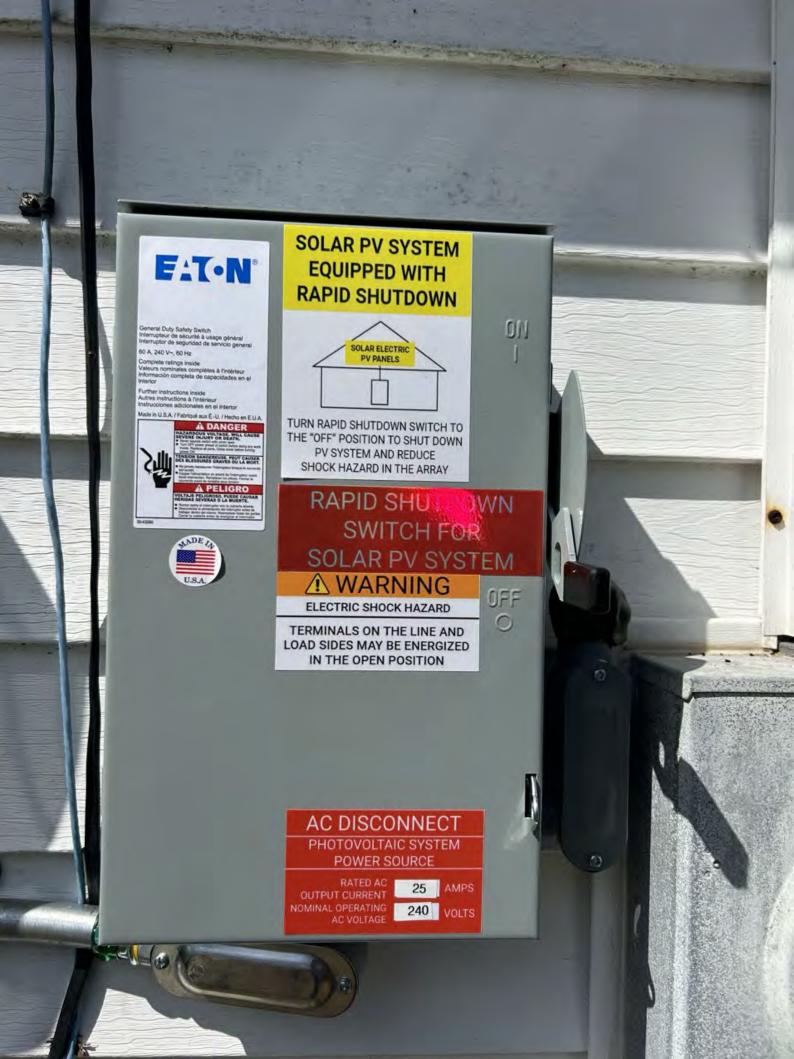

4004590

PN: SE6000H - USSNBBL14 SN: SV3423 - 0750B1D1E - BB

PHOTOVOLTAIC RAPID SHUTDOWN SYSTEM

## StorEdge Connection Unit

Max AC Current (Smart EV Charger) Max Continuous Output Power (Smart EV Charger)

Ambient Temperature: Enclosure Rating:

For more details refer to the installation guide Patent marketing notice: see WWW.SOLAREDGE.COM/patent Use 90° C copper PV wires only. Revenue Grade ANSI C12.20 PHOTOVOLTAIC RAPID SHUTDOWN SYSTEM