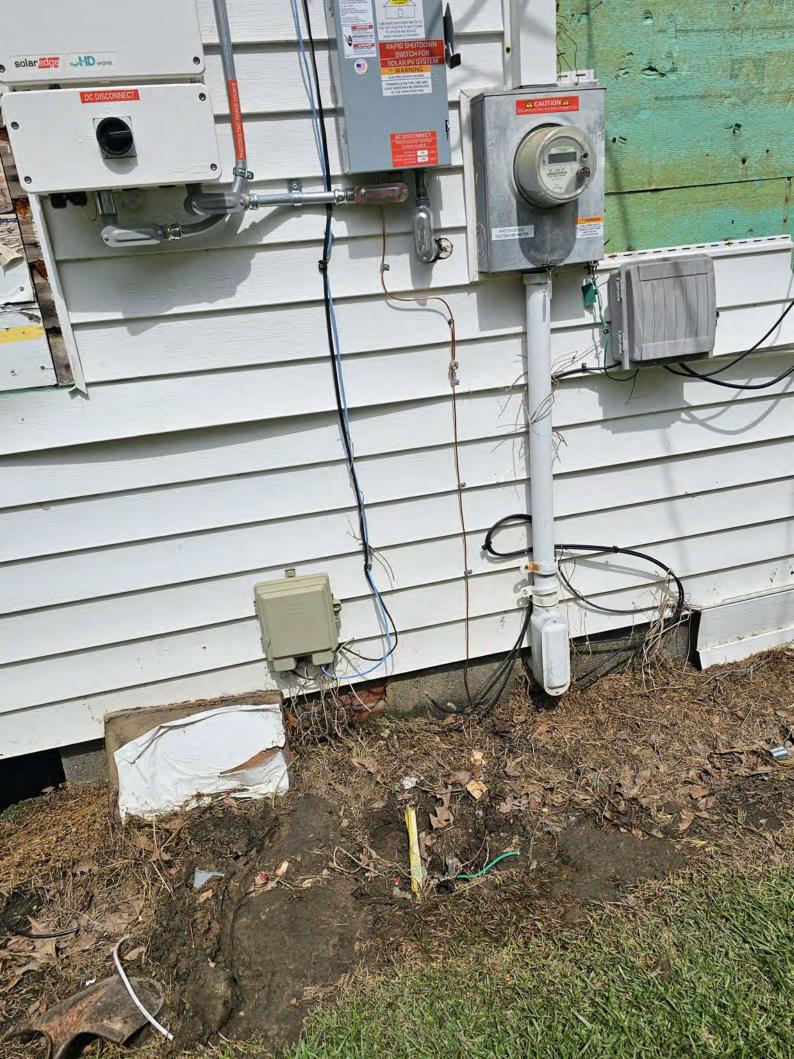

4004590

PN: SE6000H - USSNBBL14 SN: SV3423 - 0750B1D1E - BB

PHOTOVOLTAIC RAPID SHUTDOWN SYSTEM

## Solar adge StorEdge Connection Unit

Max DC Current (PV) Max Continuous DC Current (Battery) Max AC Voltage AC-Single Phase Frequency Max AC Current (Grid)

480 Vdc 51 Adc 31 Adc 264 Vac 50/60 Hz 40 Aac

For more details refer to the installation guide Patent marketing notice: see WWW.SOLAREDGE.COM/patent

DCD-1PH-US-P3H-F-I PN: SV3423-191923D8F-EF SN: Made in Vietnam

题

40Aac

9600W

-40°C ...60°C

IP65/ Type 4X

## StorEdge Connection Unit

Max AC Current (Smart EV Charger) Max Continuous Output Power (Smart EV Charger)

Ambient Temperature: Enclosure Rating:

For more details refer to the installation guide Patent marketing notice: see WWW.SOLAREDGE.COM/patent Use 90° C copper PV wires only. Revenue Grade ANSI C12.20 PHOTOVOLTAIC RAPID SHUTDOWN SYSTEM

DCD-1PH-US-P3H-F-I PN: SV3423-191923D8F-EF SN: Made in Vietnam