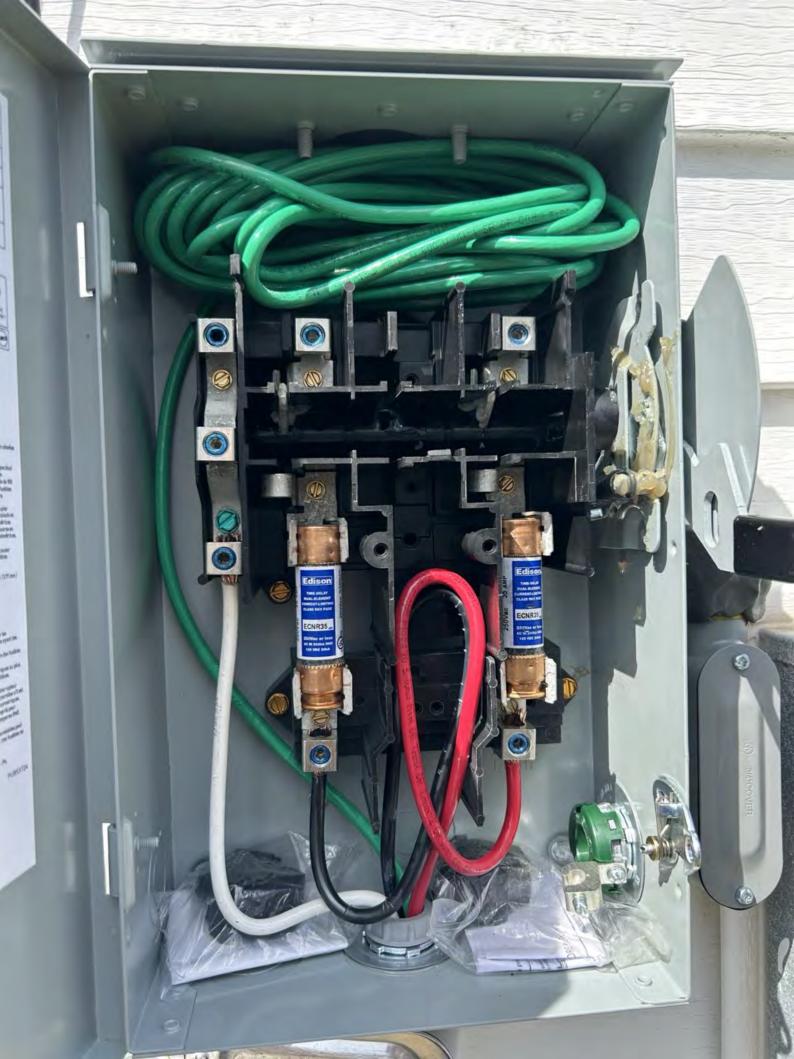

## Solar adge StorEdge Connection Unit

Max DC Current (PV) Max Continuous DC Current (Battery) Max AC Voltage AC-Single Phase Frequency Max AC Current (Grid)

480 Vdc 51 Adc 31 Adc 264 Vac 50/60 Hz 40 Aac

For more details refer to the installation guide Patent marketing notice: see WWW.SOLAREDGE.COM/patent

DCD-1PH-US-P3H-F-I PN: SV3423-191923D8F-EF SN: Made in Vietnam

题

40Aac

9600W

-40°C ...60°C

IP65/ Type 4X

## StorEdge Connection Unit

Max AC Current (Smart EV Charger) Max Continuous Output Power (Smart EV Charger)

Ambient Temperature: Enclosure Rating:

For more details refer to the installation guide Patent marketing notice: see WWW.SOLAREDGE.COM/patent Use 90° C copper PV wires only. Revenue Grade ANSI C12.20 PHOTOVOLTAIC RAPID SHUTDOWN SYSTEM

DCD-1PH-US-P3H-F-I PN: SV3423-191923D8F-EF SN: Made in Vietnam